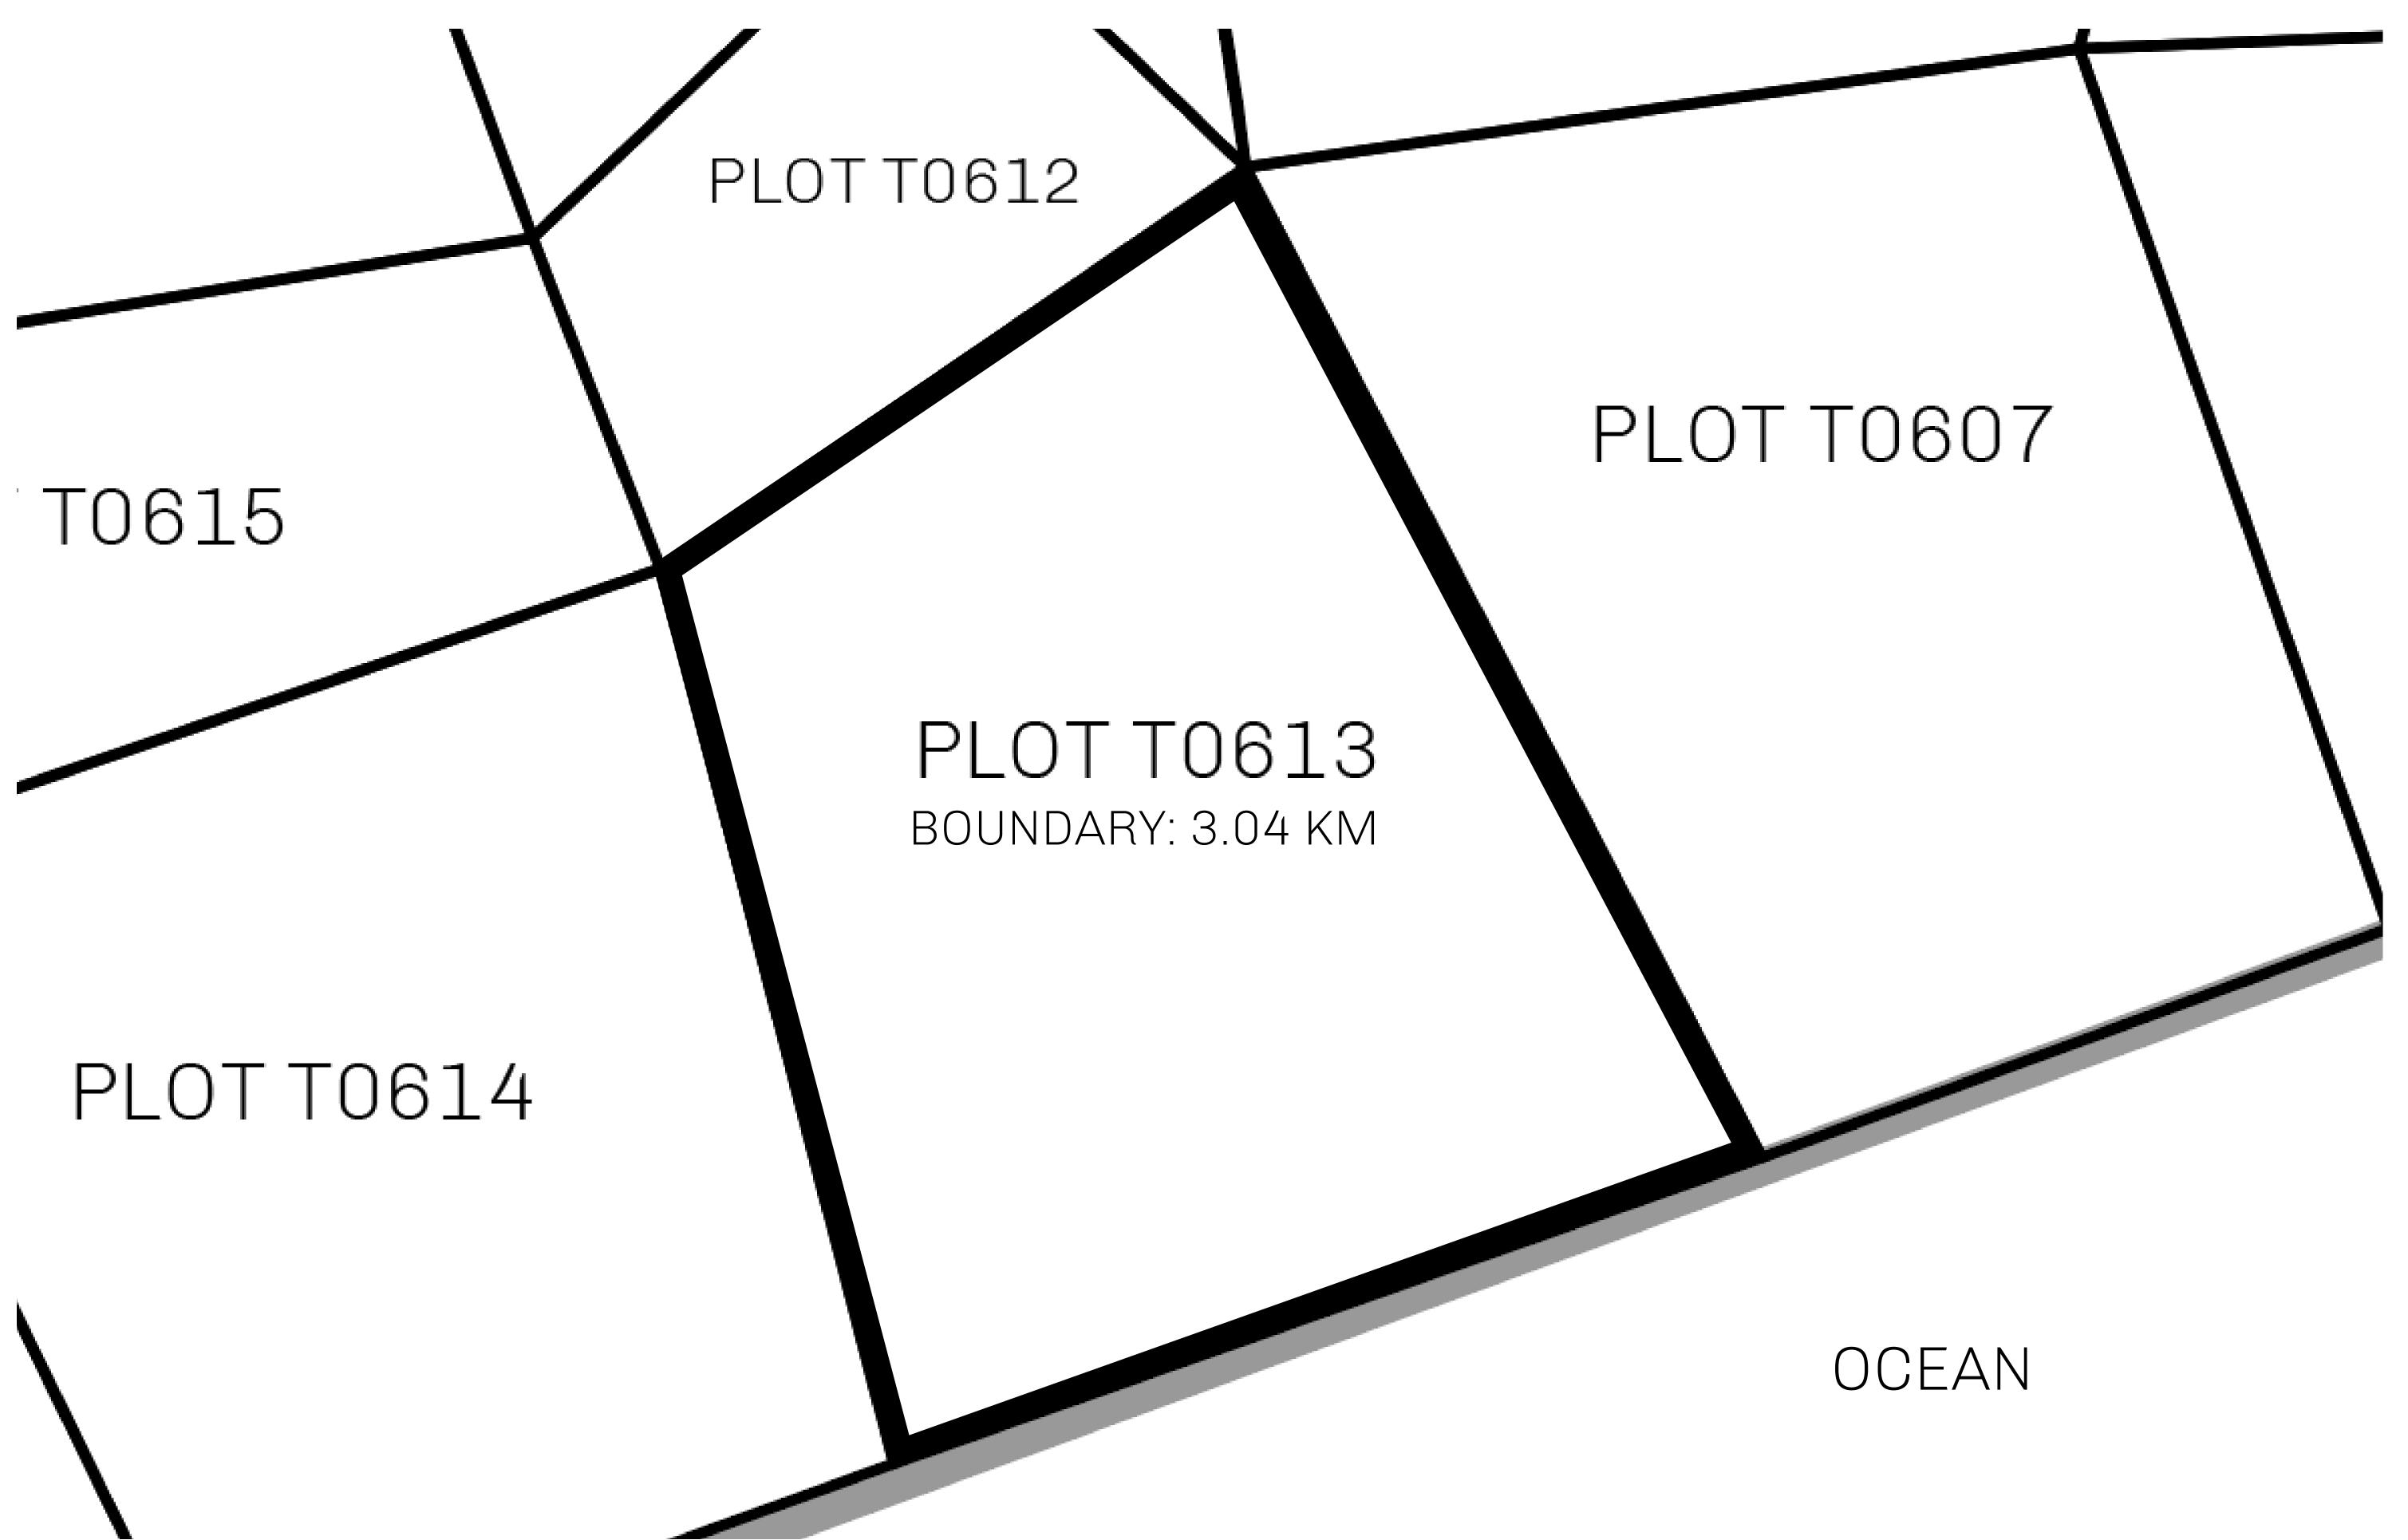

## H.M. LNFT Land Registry

T0613-221121

TITLE NUMBER

ADMINISTRATIVE AREA

TERRITORIO LTT ST

ISSUED 22 November 2021

SCALE **1/50000** 

OWNER ENTITLEMENT