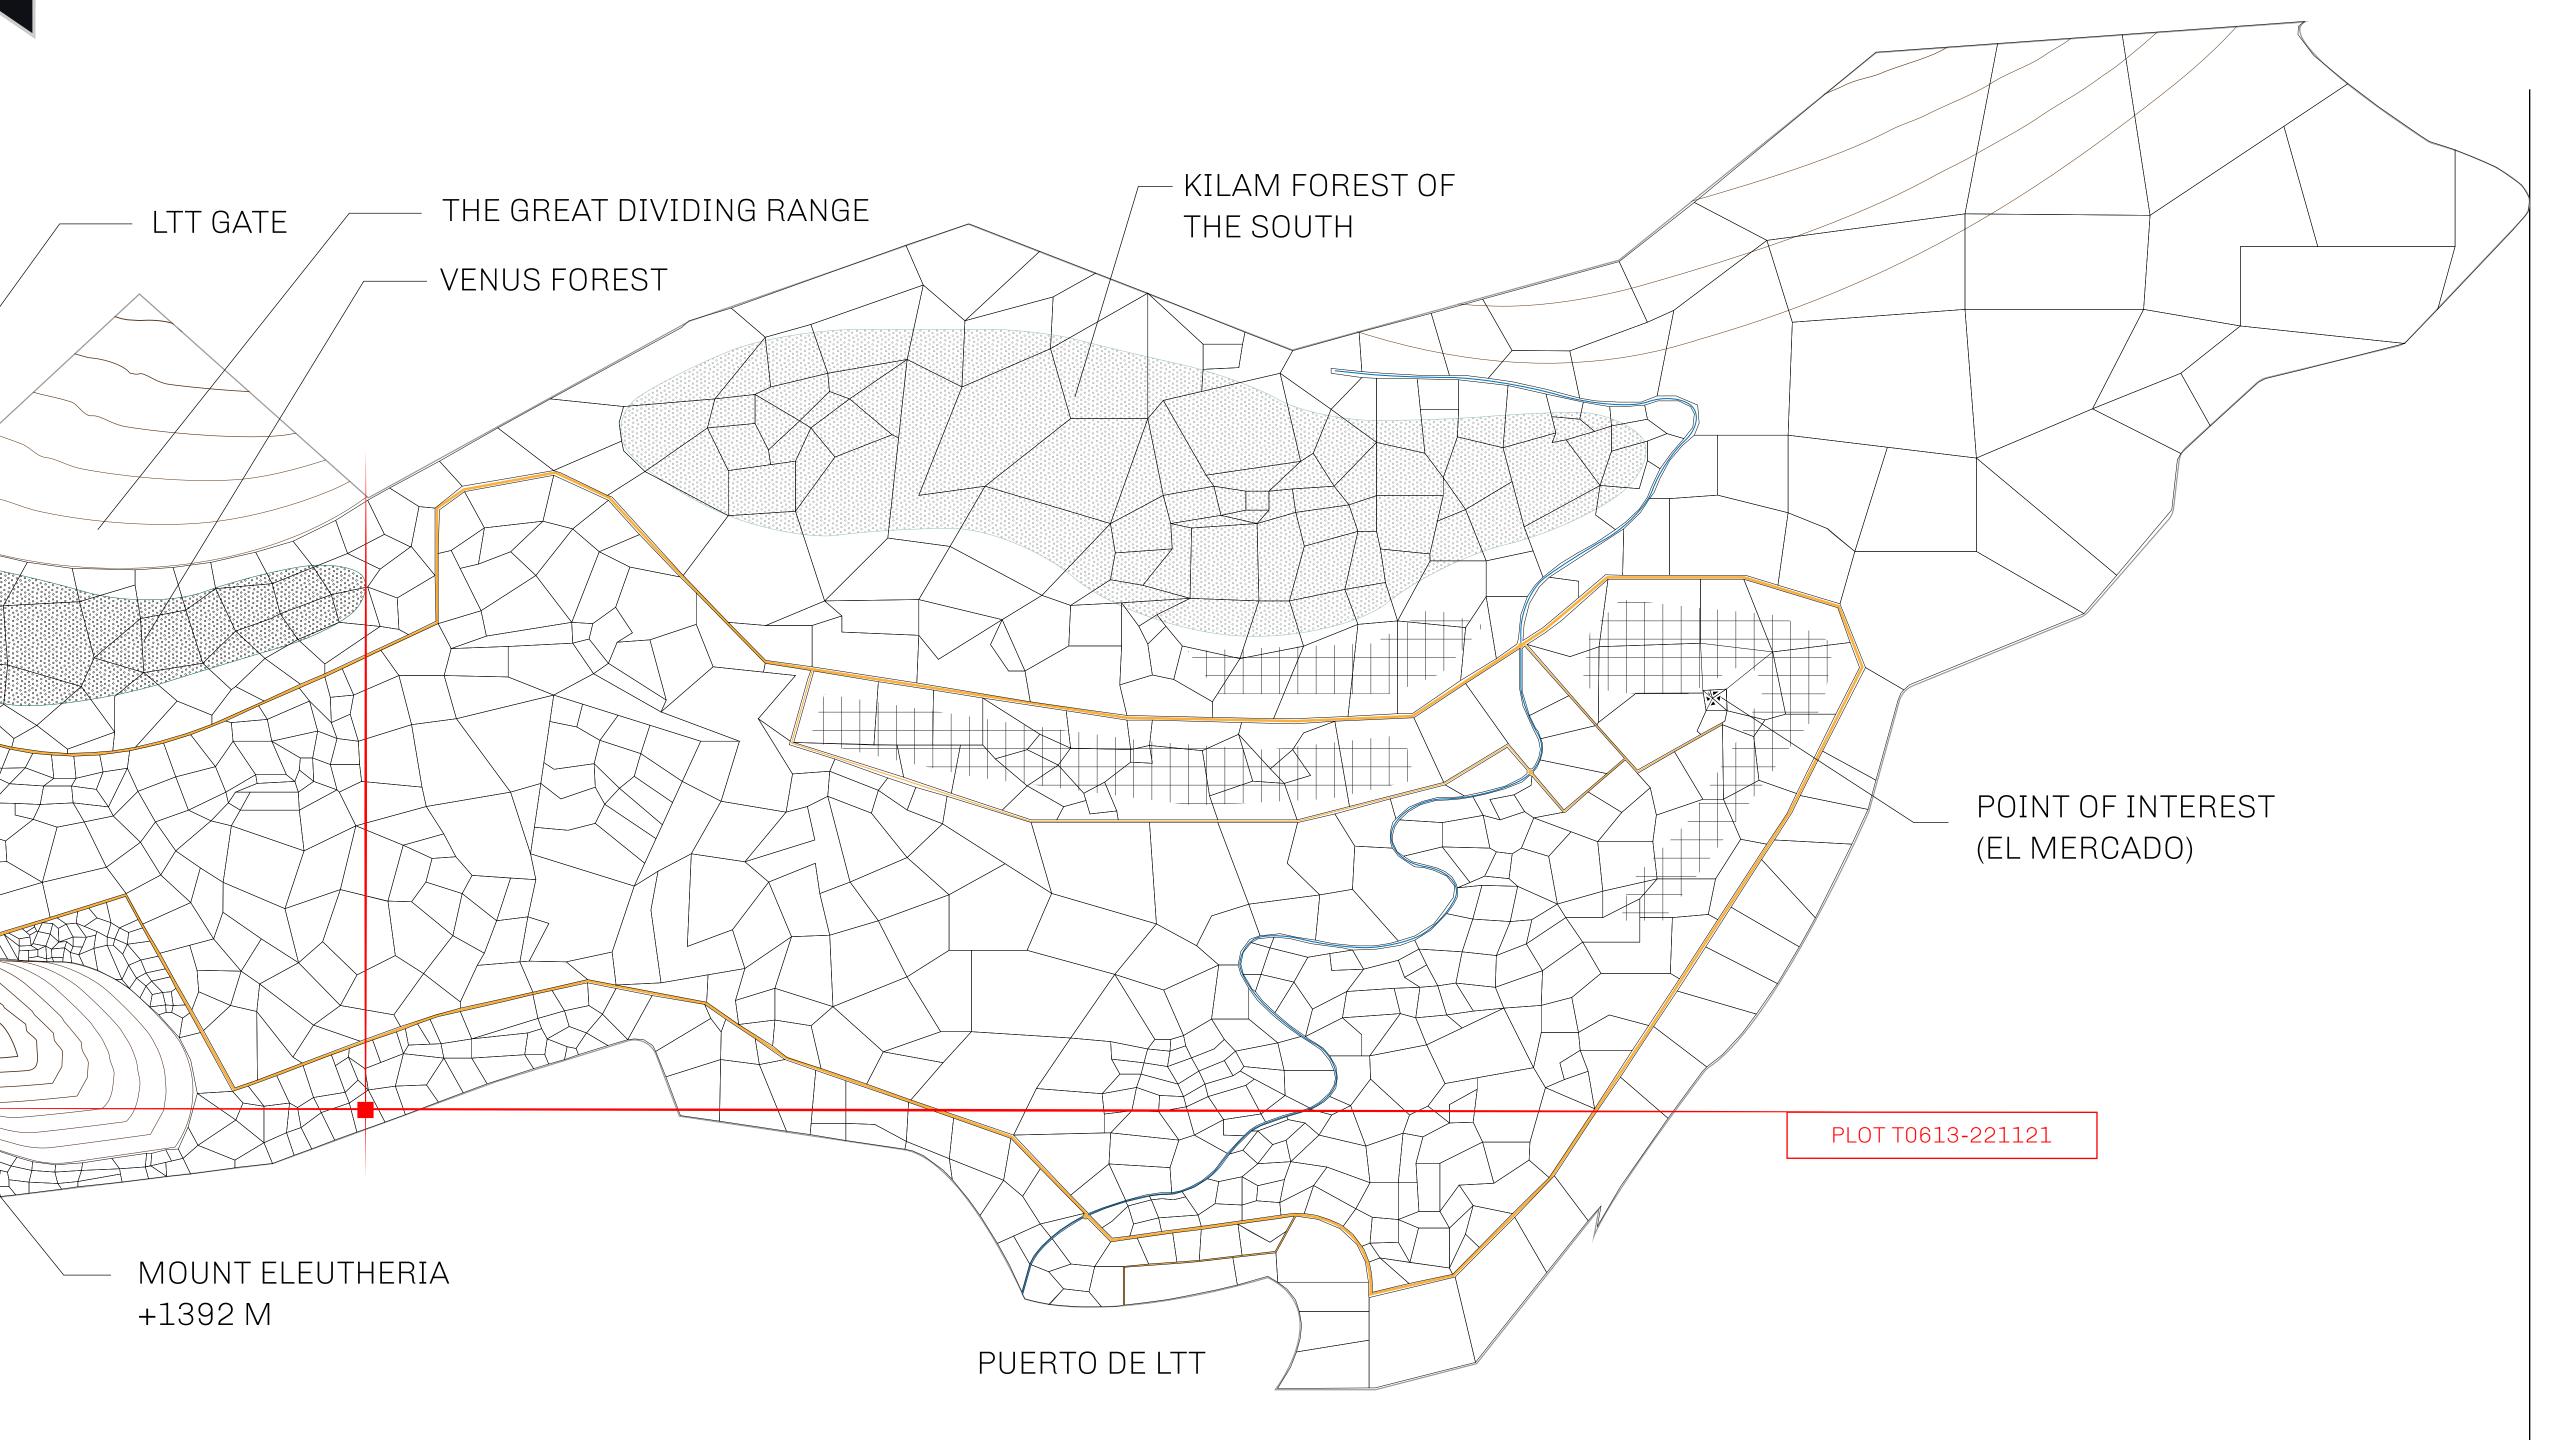

## THE SPANISH ARMADA

The most flamboyant of all of the states, this Spanish-speaking territory houses a clash of cultures. From the LTT trades in the El Mercado district to the solicitations for invites to the Great Empire, and even the traveling Caravans, it is a transient place; people are always on the move on the way to the Great Empire or a trek through the Dividing Range to the Royaume De Satoshi. Commerce uses derivations of LTT such as LTTE, LTTB, and LTTC.

## GEOGRAPHY

COASTLINE
BORDERS
HIGHEST POINT
LOWEST POINT
PLOTS
SCALE

193.03 KM (119.94 MILES)
OCEAN, THE GREAT EMPIRE
MT ELEUTHERIA +1392 M
PUERTO DE LTT 0 M

1045

1:50000