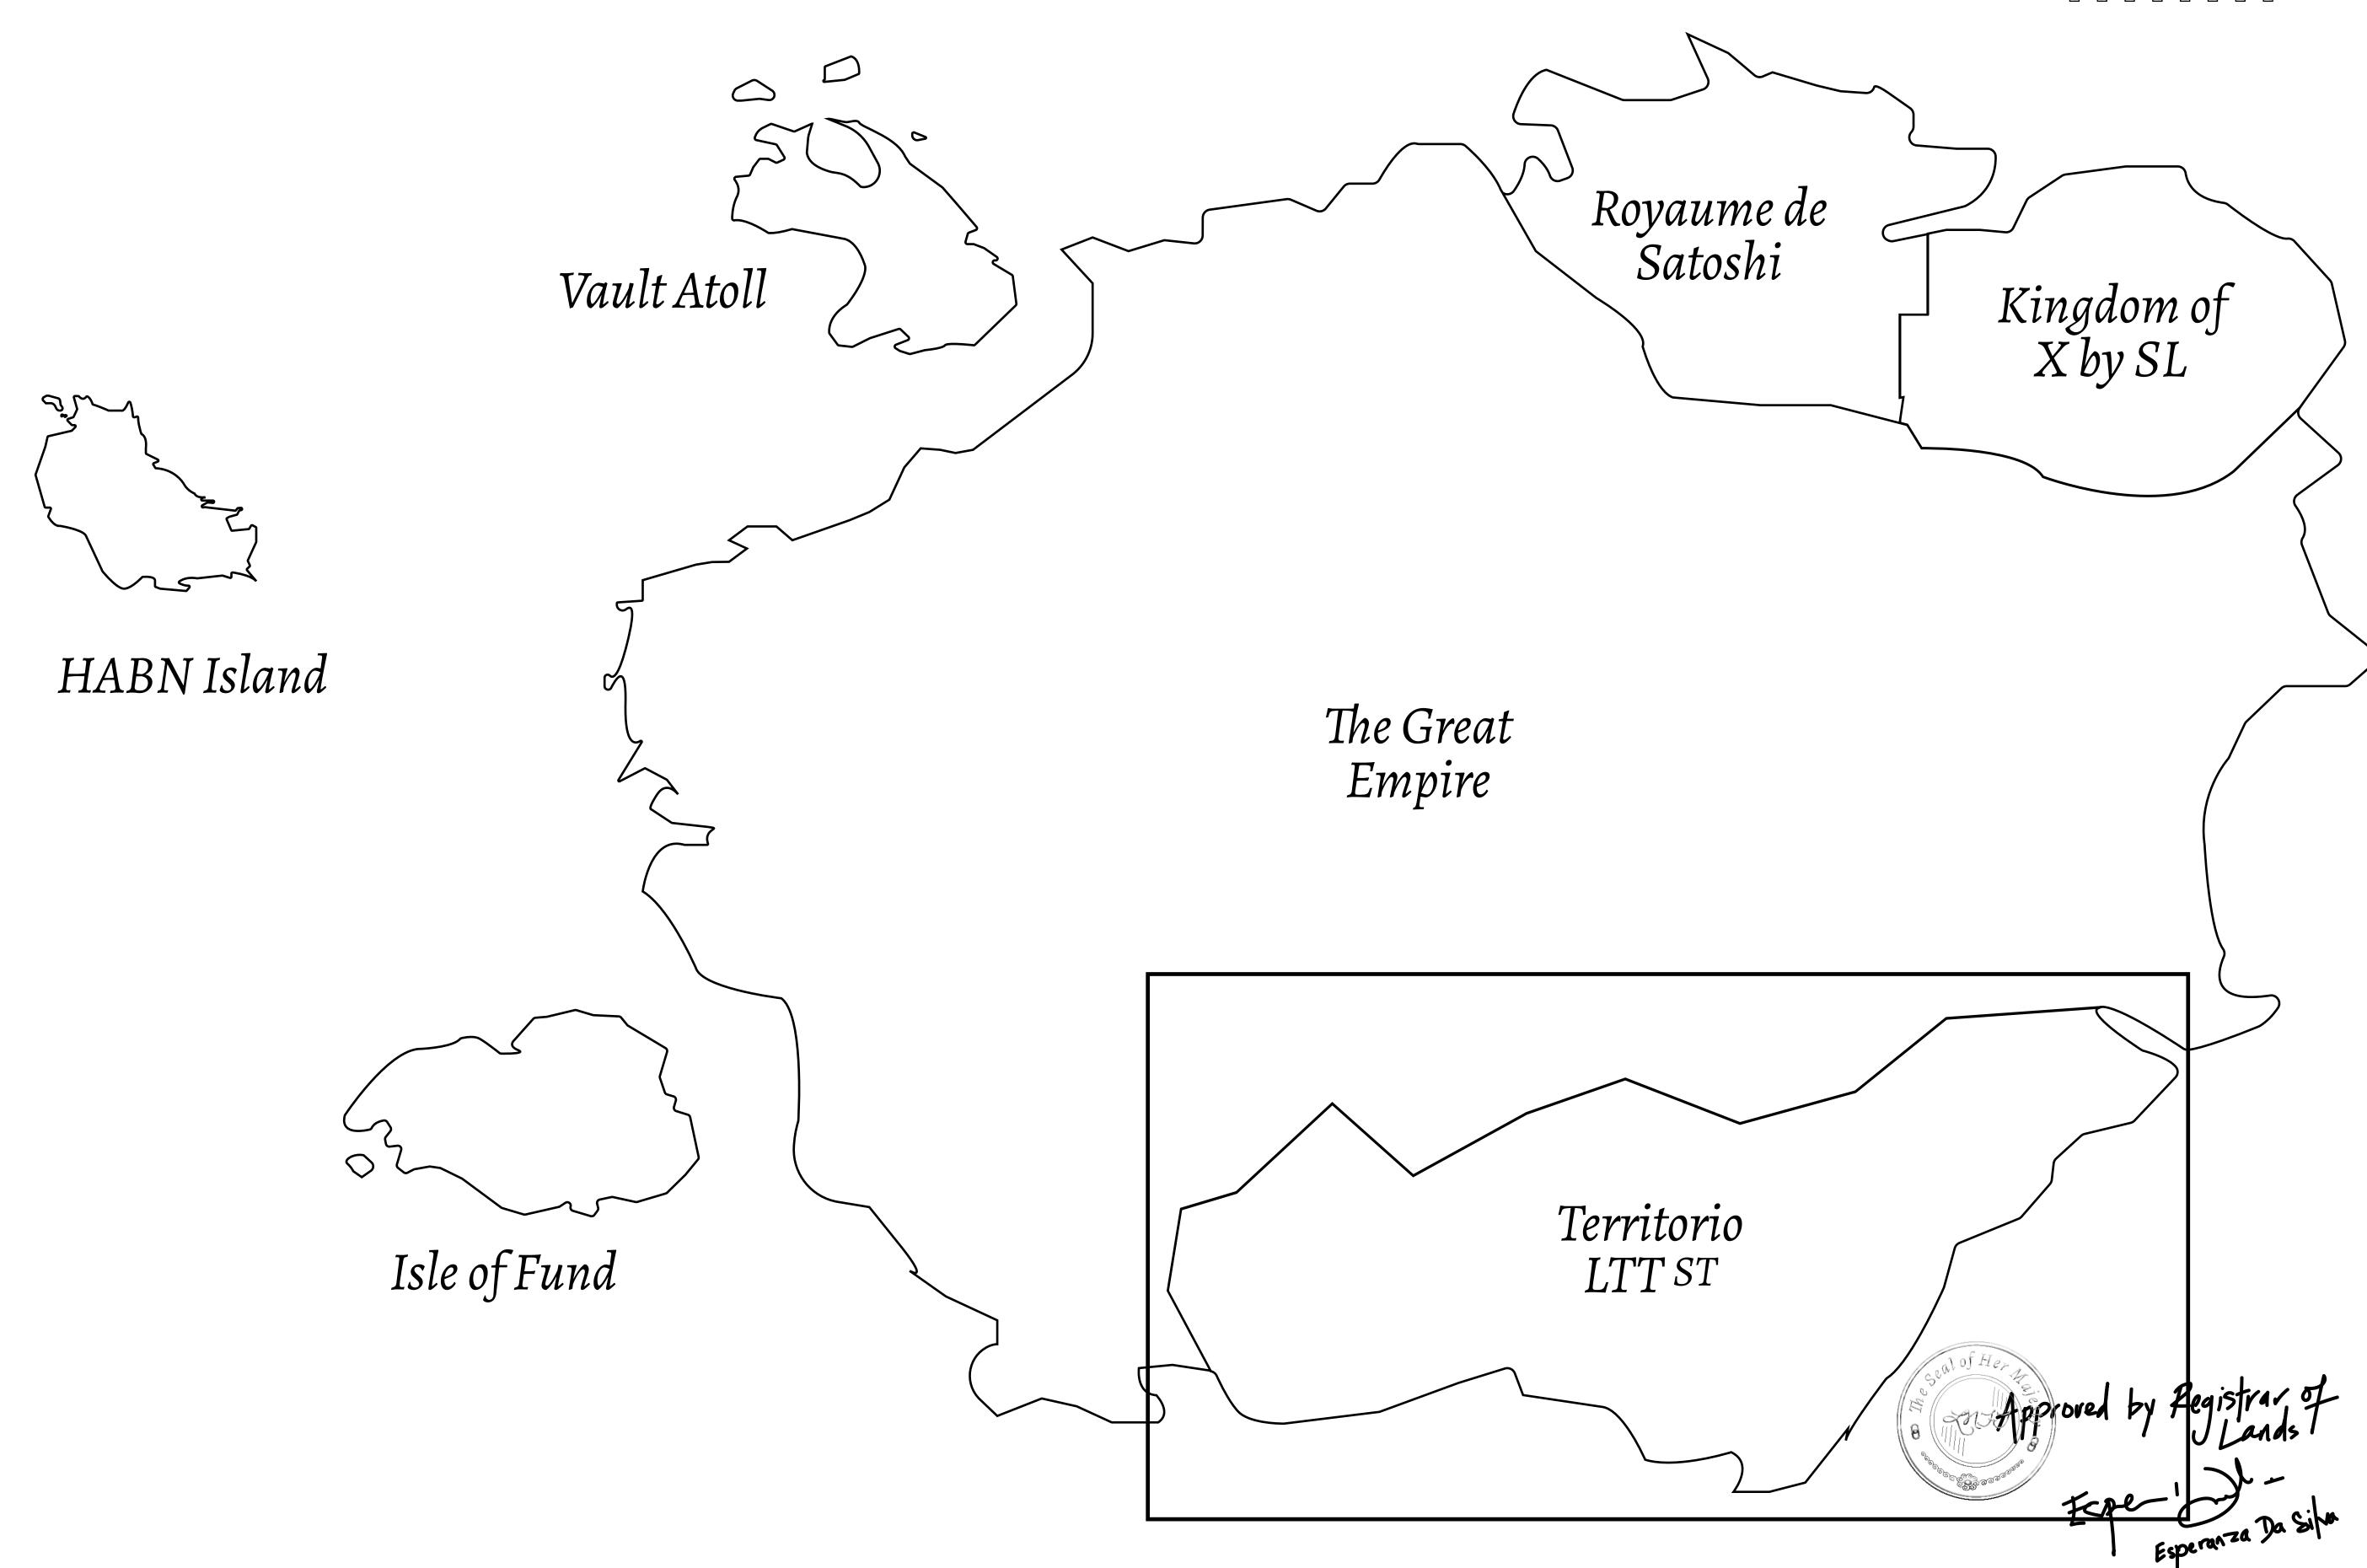

## THE SPANISH ARMADA

The most flamboyant of all of the states, this Spanish-speaking territory houses a clash of cultures. From the LTT trades in the El Mercado district to the solicitations for invites to the Great Empire, and even the traveling Caravans, it is a transient place; people are always on the move on the way to the Great Empire or a trek through the Dividing Range to the Royaume De Satoshi. Commerce uses derivations of LTT such as LTTE, LTTB, and LTTC.

## GEOGRAPHY

COASTLINE
BORDERS
HIGHEST POINT
LOWEST POINT
PLOTS
SCALE

193.03 KM (119.94 MILES)
OCEAN, THE GREAT EMPIRE
MT ELEUTHERIA +1392 M
PUERTO DE LTT 0 M

1045

1:50000

## H.M. LNFT Land Registry

T0613-221121

TITLE NUMBER

ADMINISTRATIVE AREA

TERRITORIO LTT ST

ISSUED 22 November 2021

SCALE **1/50000** 

OWNER ENTITLEMENT