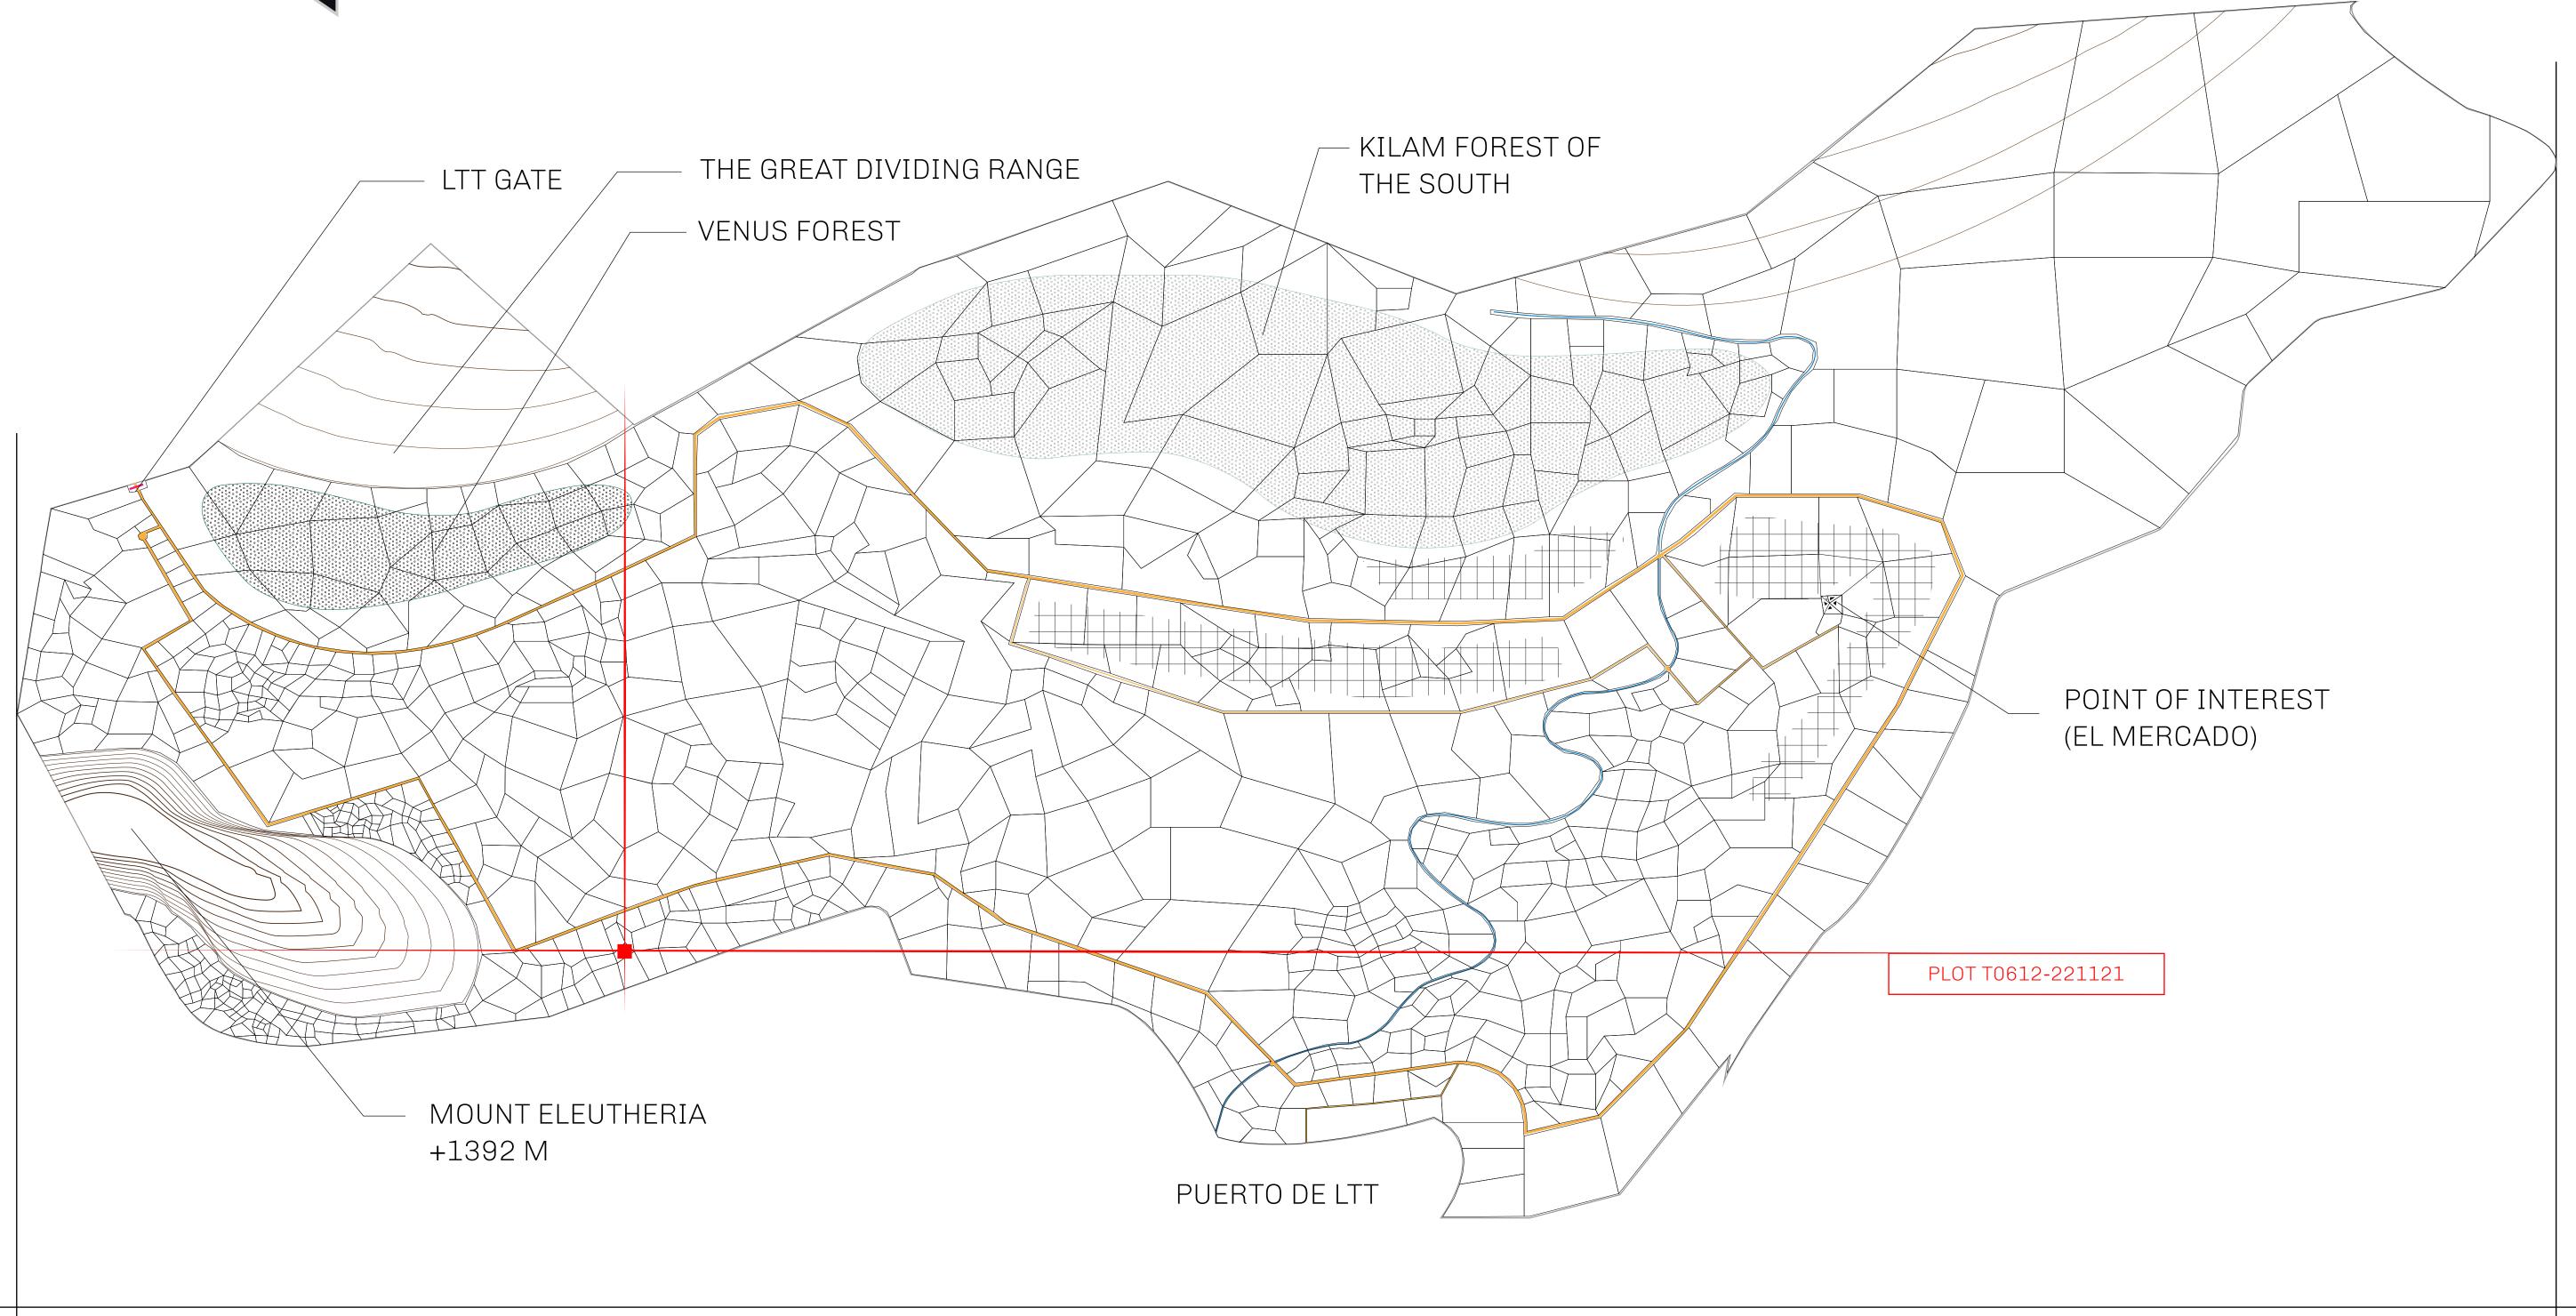

## THE SPANISH ARMADA

The most flamboyant of all of the states, this Spanish-speaking territory houses a clash of cultures. From the LTT trades in the El Mercado district to the solicitations for invites to the Great Empire, and even the traveling Caravans, it is a transient place; people are always on the move on the way to the Great Empire or a trek through the Dividing Range to the Royaume De Satoshi. Commerce uses derivations of LTT such as LTTE, LTTB, and LTTC.

## GEOGRAPHY

COASTLINE
BORDERS
HIGHEST POINT
LOWEST POINT
PLOTS
SCALE

193.03 KM (119.94 MILES)
OCEAN, THE GREAT EMPIRE
MT ELEUTHERIA +1392 M
PUERTO DE LTT 0 M

1045

1:50000

## H.M. LNFT Land Registry

TITLE NUMBER

T0612-221121

ADMINISTRATIVE AREA

TERRITORIO LTT ST

ISSUED 22 November 2021 ...

SCALE **1/50000** 

OWNER ENTITLEMENT