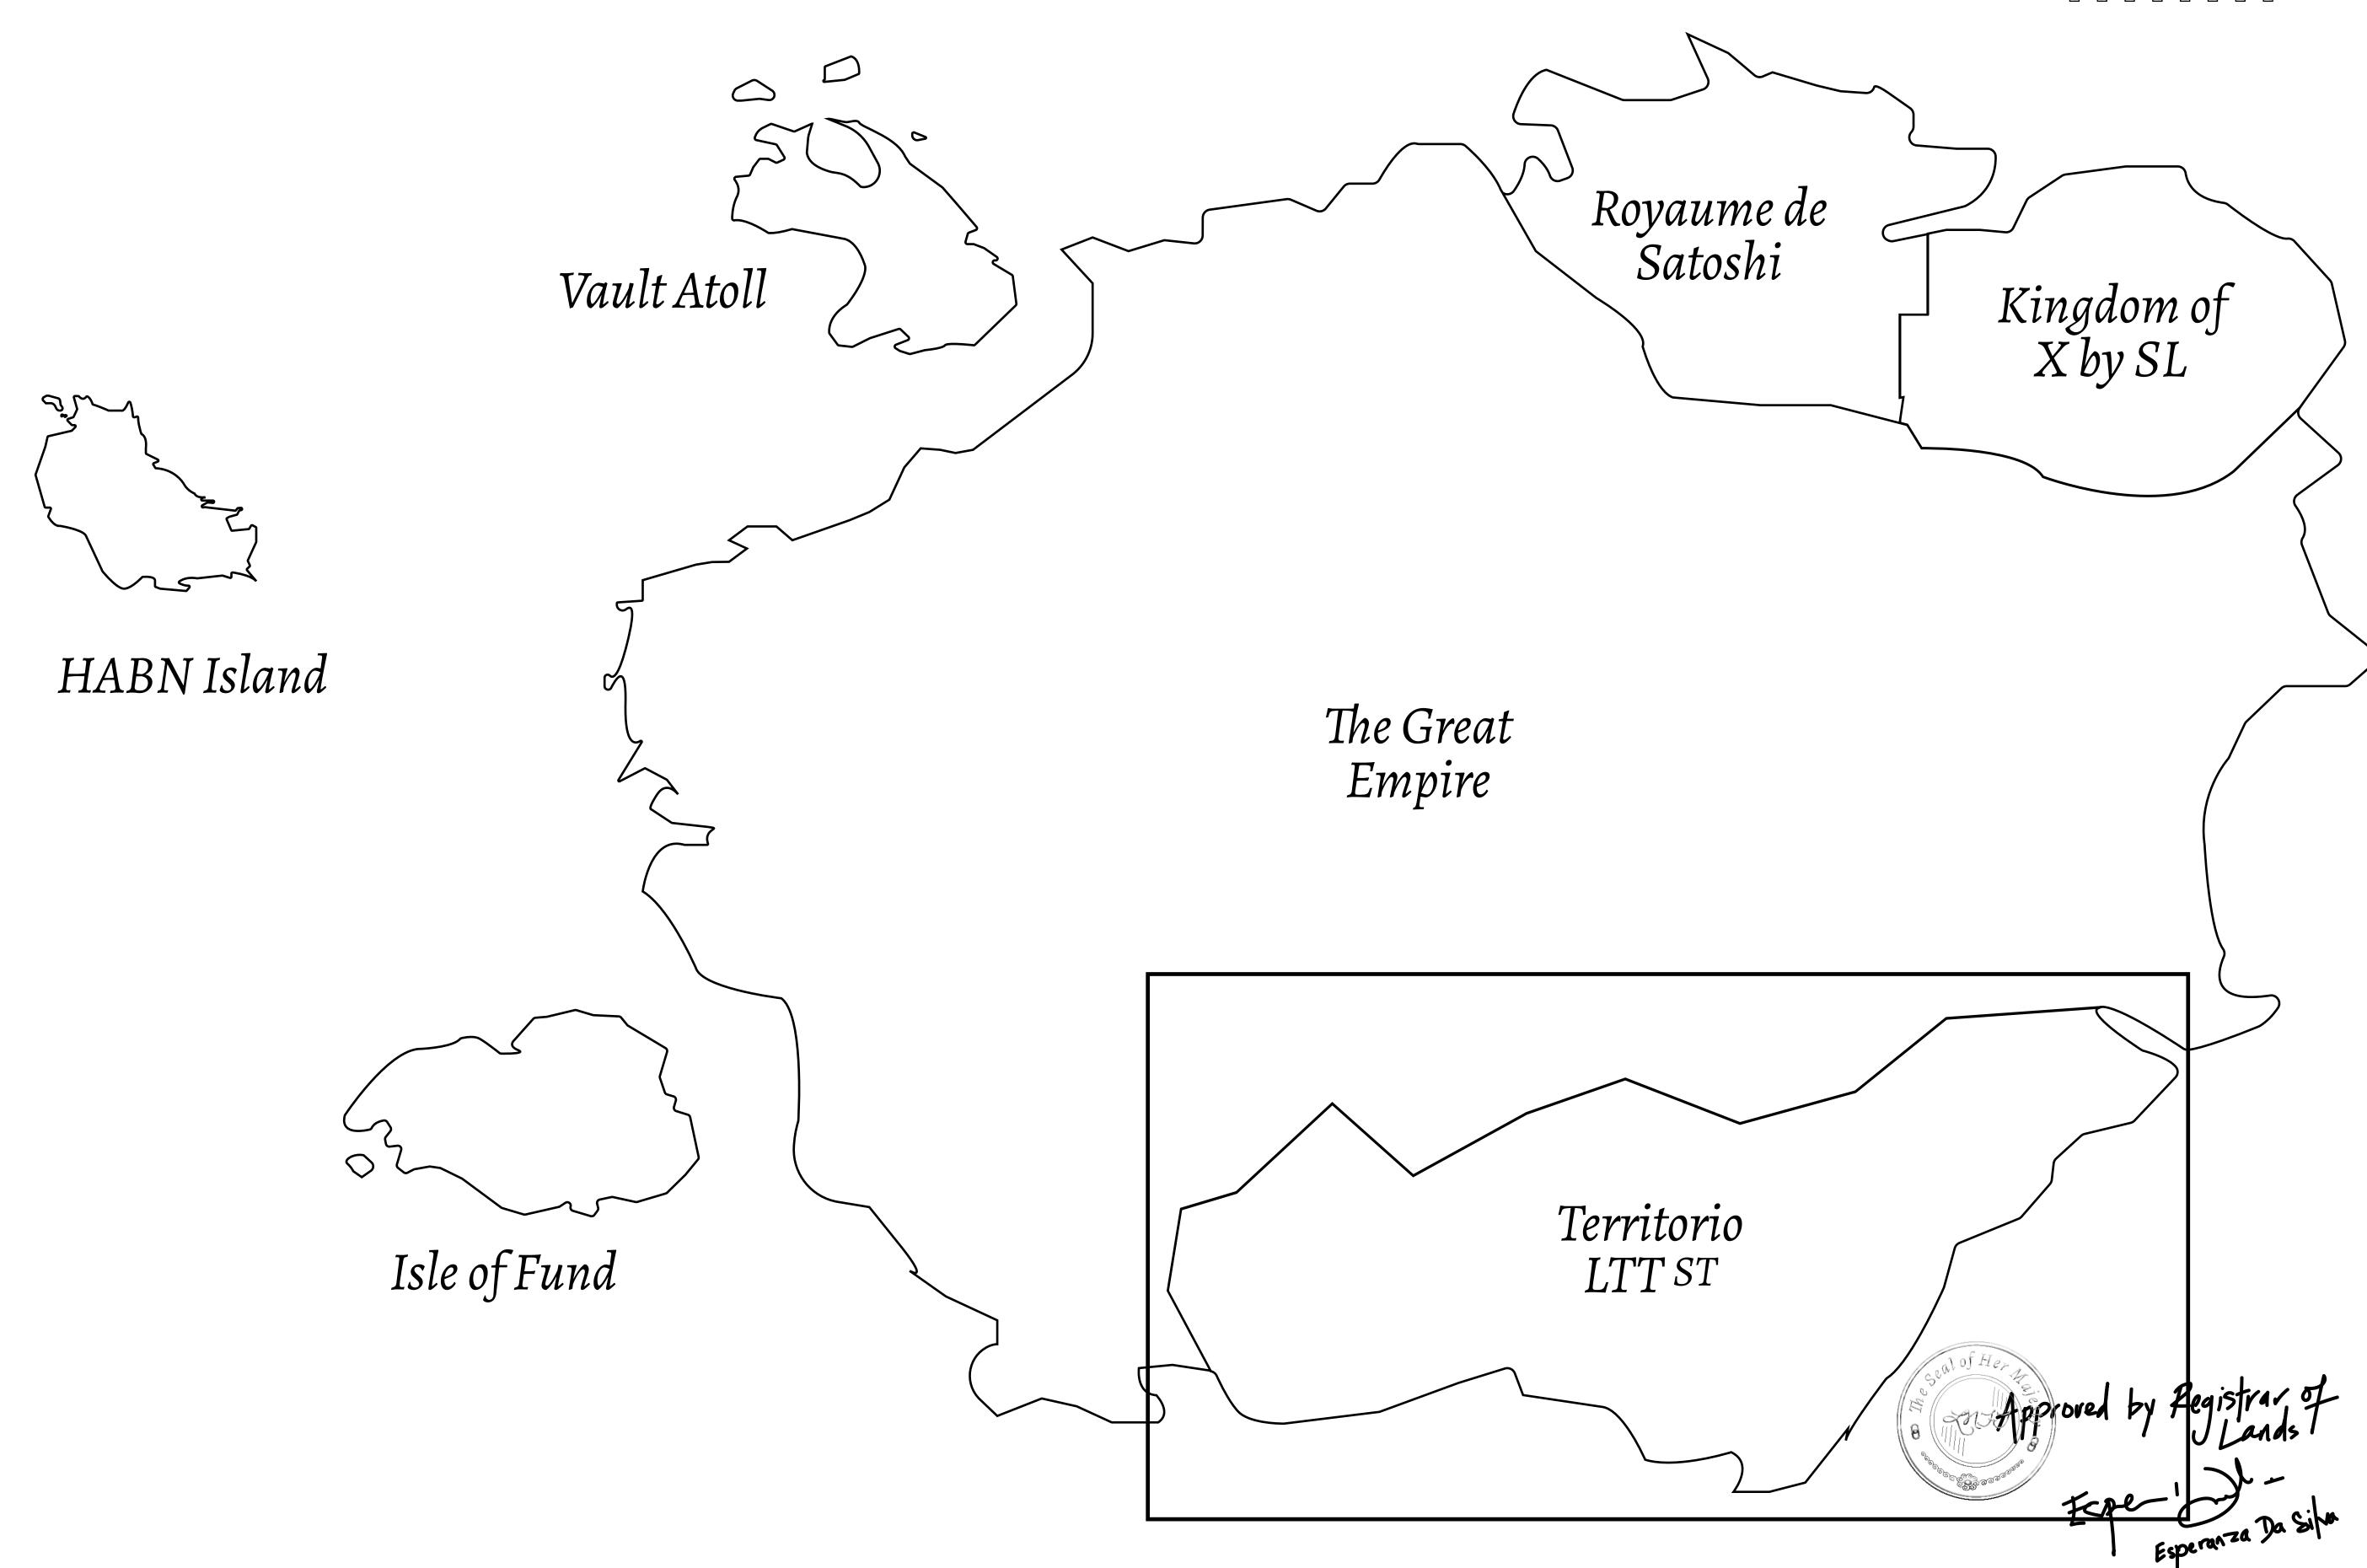

## THE SPANISH ARMADA

The most flamboyant of all of the states, this Spanish-speaking territory houses a clash of cultures. From the LTT trades in the El Mercado district to the solicitations for invites to the Great Empire, and even the traveling Caravans, it is a transient place; people are always on the move on the way to the Great Empire or a trek through the Dividing Range to the Royaume De Satoshi. Commerce uses derivations of LTT such as LTTE, LTTB, and LTTC.

## GEOGRAPHY

COASTLINE
BORDERS
HIGHEST POINT
LOWEST POINT
PLOTS
SCALE

193.03 KM (119.94 MILES)
OCEAN, THE GREAT EMPIRE
MT ELEUTHERIA +1392 M
PUERTO DE LTT 0 M

1045

1:50000

## H.M. LNFT Land Registry

TITLE NUMBER

T0612-221121

ADMINISTRATIVE AREA

TERRITORIO LTT ST

ISSUED 22 November 2021 ...

SCALE **1/50000** 

OWNER ENTITLEMENT