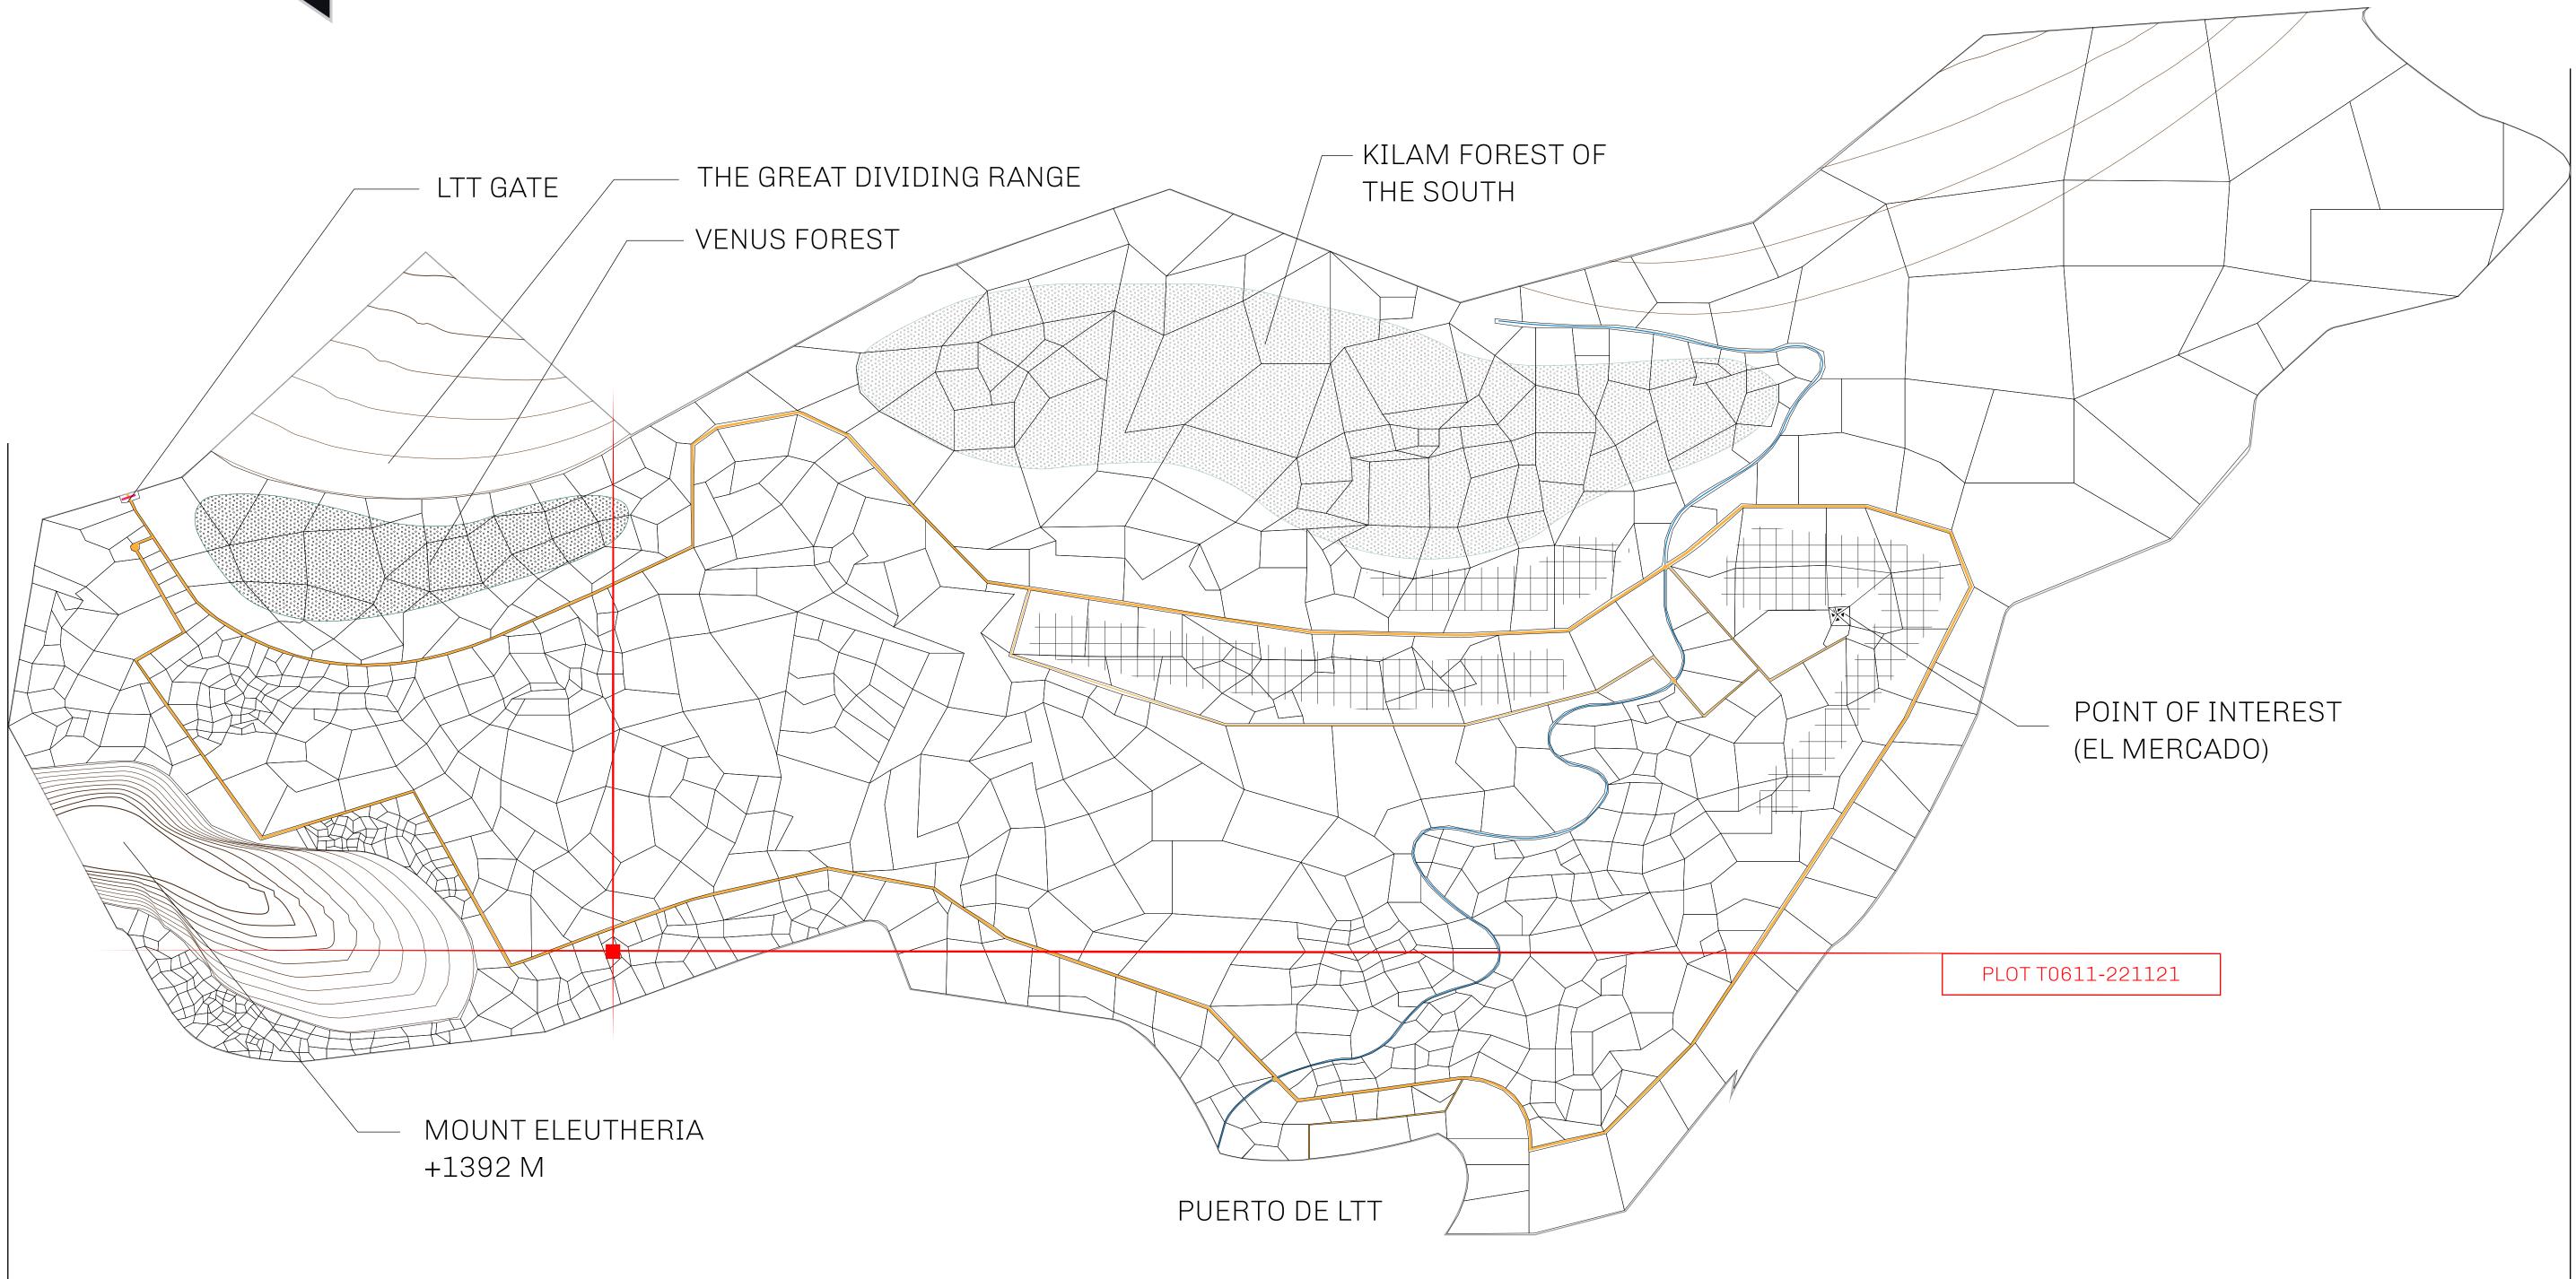

#### THE SPANISH ARMADA

The most flamboyant of all of the states, this Spanish-speaking territory houses a clash of cultures. From the LTT trades in the El Mercado district to the solicitations for invites to the Great Empire, and even the traveling Caravans, it is a transient place; people are always on the move on the way to the Great Empire or a trek through the Dividing Range to the Royaume De Satoshi. Commerce uses derivations of LTT such as LTTE, LTTB, and LTTC.

#### GEOGRAPHY

COASTLINE BORDERS HIGHEST POINT LOWEST POINT PLOTS SCALE

193.03 KM (119.94 MILES) OCEAN, THE GREAT EMPIRE MT ELEUTHERIA +1392 M PUERTO DE LTT O M 1045 1:50000

73.54 KM

### H.M. LNFT Land Registry

ADMINISTRATIVE AREA

OWNER ENTITLEMENT

TERRITORIO

HIGHWAY

TERRITORIO

**Type W-T: Sha number of NF** 

# PLOT T0616

| try                                  | TITLE NUMBER |                                              |                       |    |
|--------------------------------------|--------------|----------------------------------------------|-----------------------|----|
|                                      |              | <b>T0611-</b>                                | 221121                |    |
| RIO LTT ST                           | ISSUED       | 22 November 2021 Jb.J.                       | SCALE 1/5000          | )( |
| Share of 0.1% of<br>NFT Stories mint |              | les (rewarded in Credits) plu<br>NFT Stories | is 1% of all LTT rede | e  |
|                                      |              |                                              |                       |    |
| PLOT TOE                             | 809          |                                              |                       |    |
|                                      |              |                                              |                       |    |
|                                      |              |                                              |                       |    |
|                                      |              |                                              |                       |    |
|                                      |              |                                              |                       |    |
|                                      |              |                                              |                       |    |
|                                      |              |                                              |                       |    |
| PI (                                 | ОТ Т         | 0611 F                                       | LOT T0610             |    |
|                                      |              | 2.21 KM                                      |                       |    |
|                                      |              |                                              |                       |    |
|                                      |              |                                              |                       |    |
|                                      |              |                                              |                       |    |
|                                      |              |                                              |                       |    |
|                                      |              |                                              |                       |    |
|                                      |              |                                              |                       |    |
|                                      |              |                                              |                       |    |
|                                      |              |                                              | ~ ~ ~ ~               |    |
|                                      |              | PLOT T                                       | J612                  |    |
|                                      |              |                                              |                       |    |
|                                      |              |                                              |                       |    |
|                                      |              |                                              |                       |    |