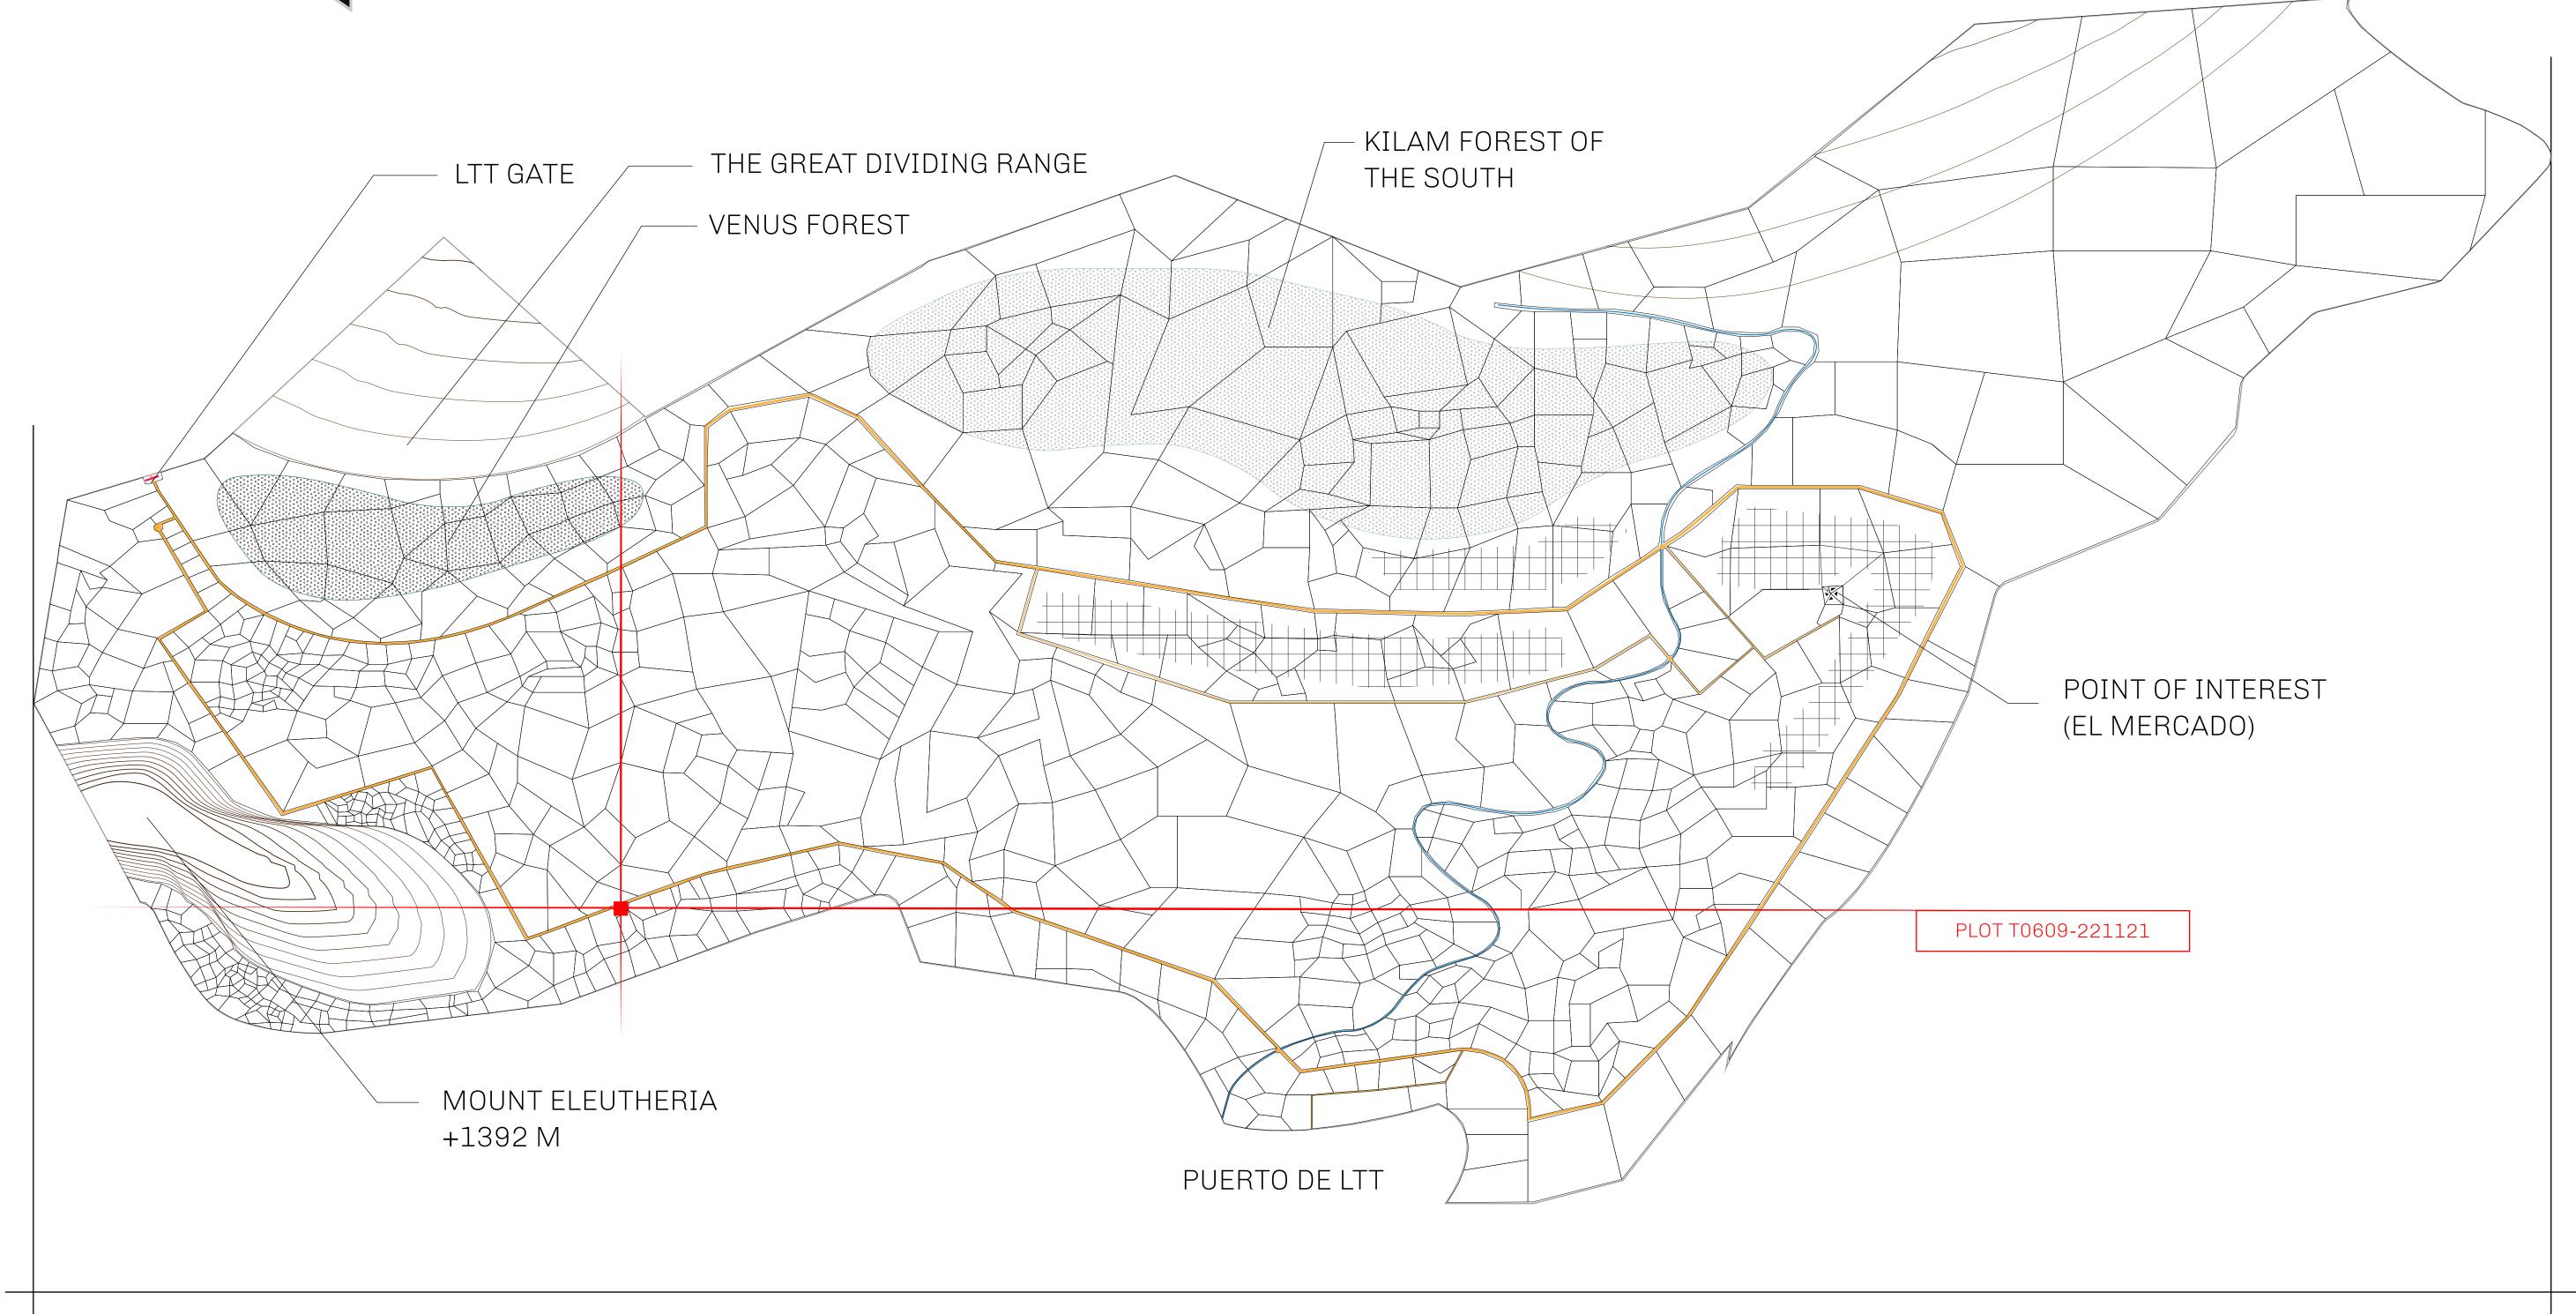

## THE SPANISH ARMADA

The most flamboyant of all of the states, this Spanish-speaking territory houses a clash of cultures. From the LTT trades in the El Mercado district to the solicitations for invites to the Great Empire, and even the traveling Caravans, it is a transient place; people are always on the move on the way to the Great Empire or a trek through the Dividing Range to the Royaume De Satoshi. Commerce uses derivations of LTT such as LTTE, LTTB, and LTTC.

## GEOGRAPHY

COASTLINE
BORDERS
HIGHEST POINT
LOWEST POINT
PLOTS
SCALE

193.03 KM (119.94 MILES)
OCEAN, THE GREAT EMPIRE
MT ELEUTHERIA +1392 M
PUERTO DE LTT 0 M

1045

1:50000

## H.M. LNFT Land Registry

T0609-221121

TITLE NUMBER

TERRITORIO LTT ST

ISSUED 22 November 2021 6.

SCALE **1/50000** 

OWNER ENTITLEMENT

ADMINISTRATIVE AREA