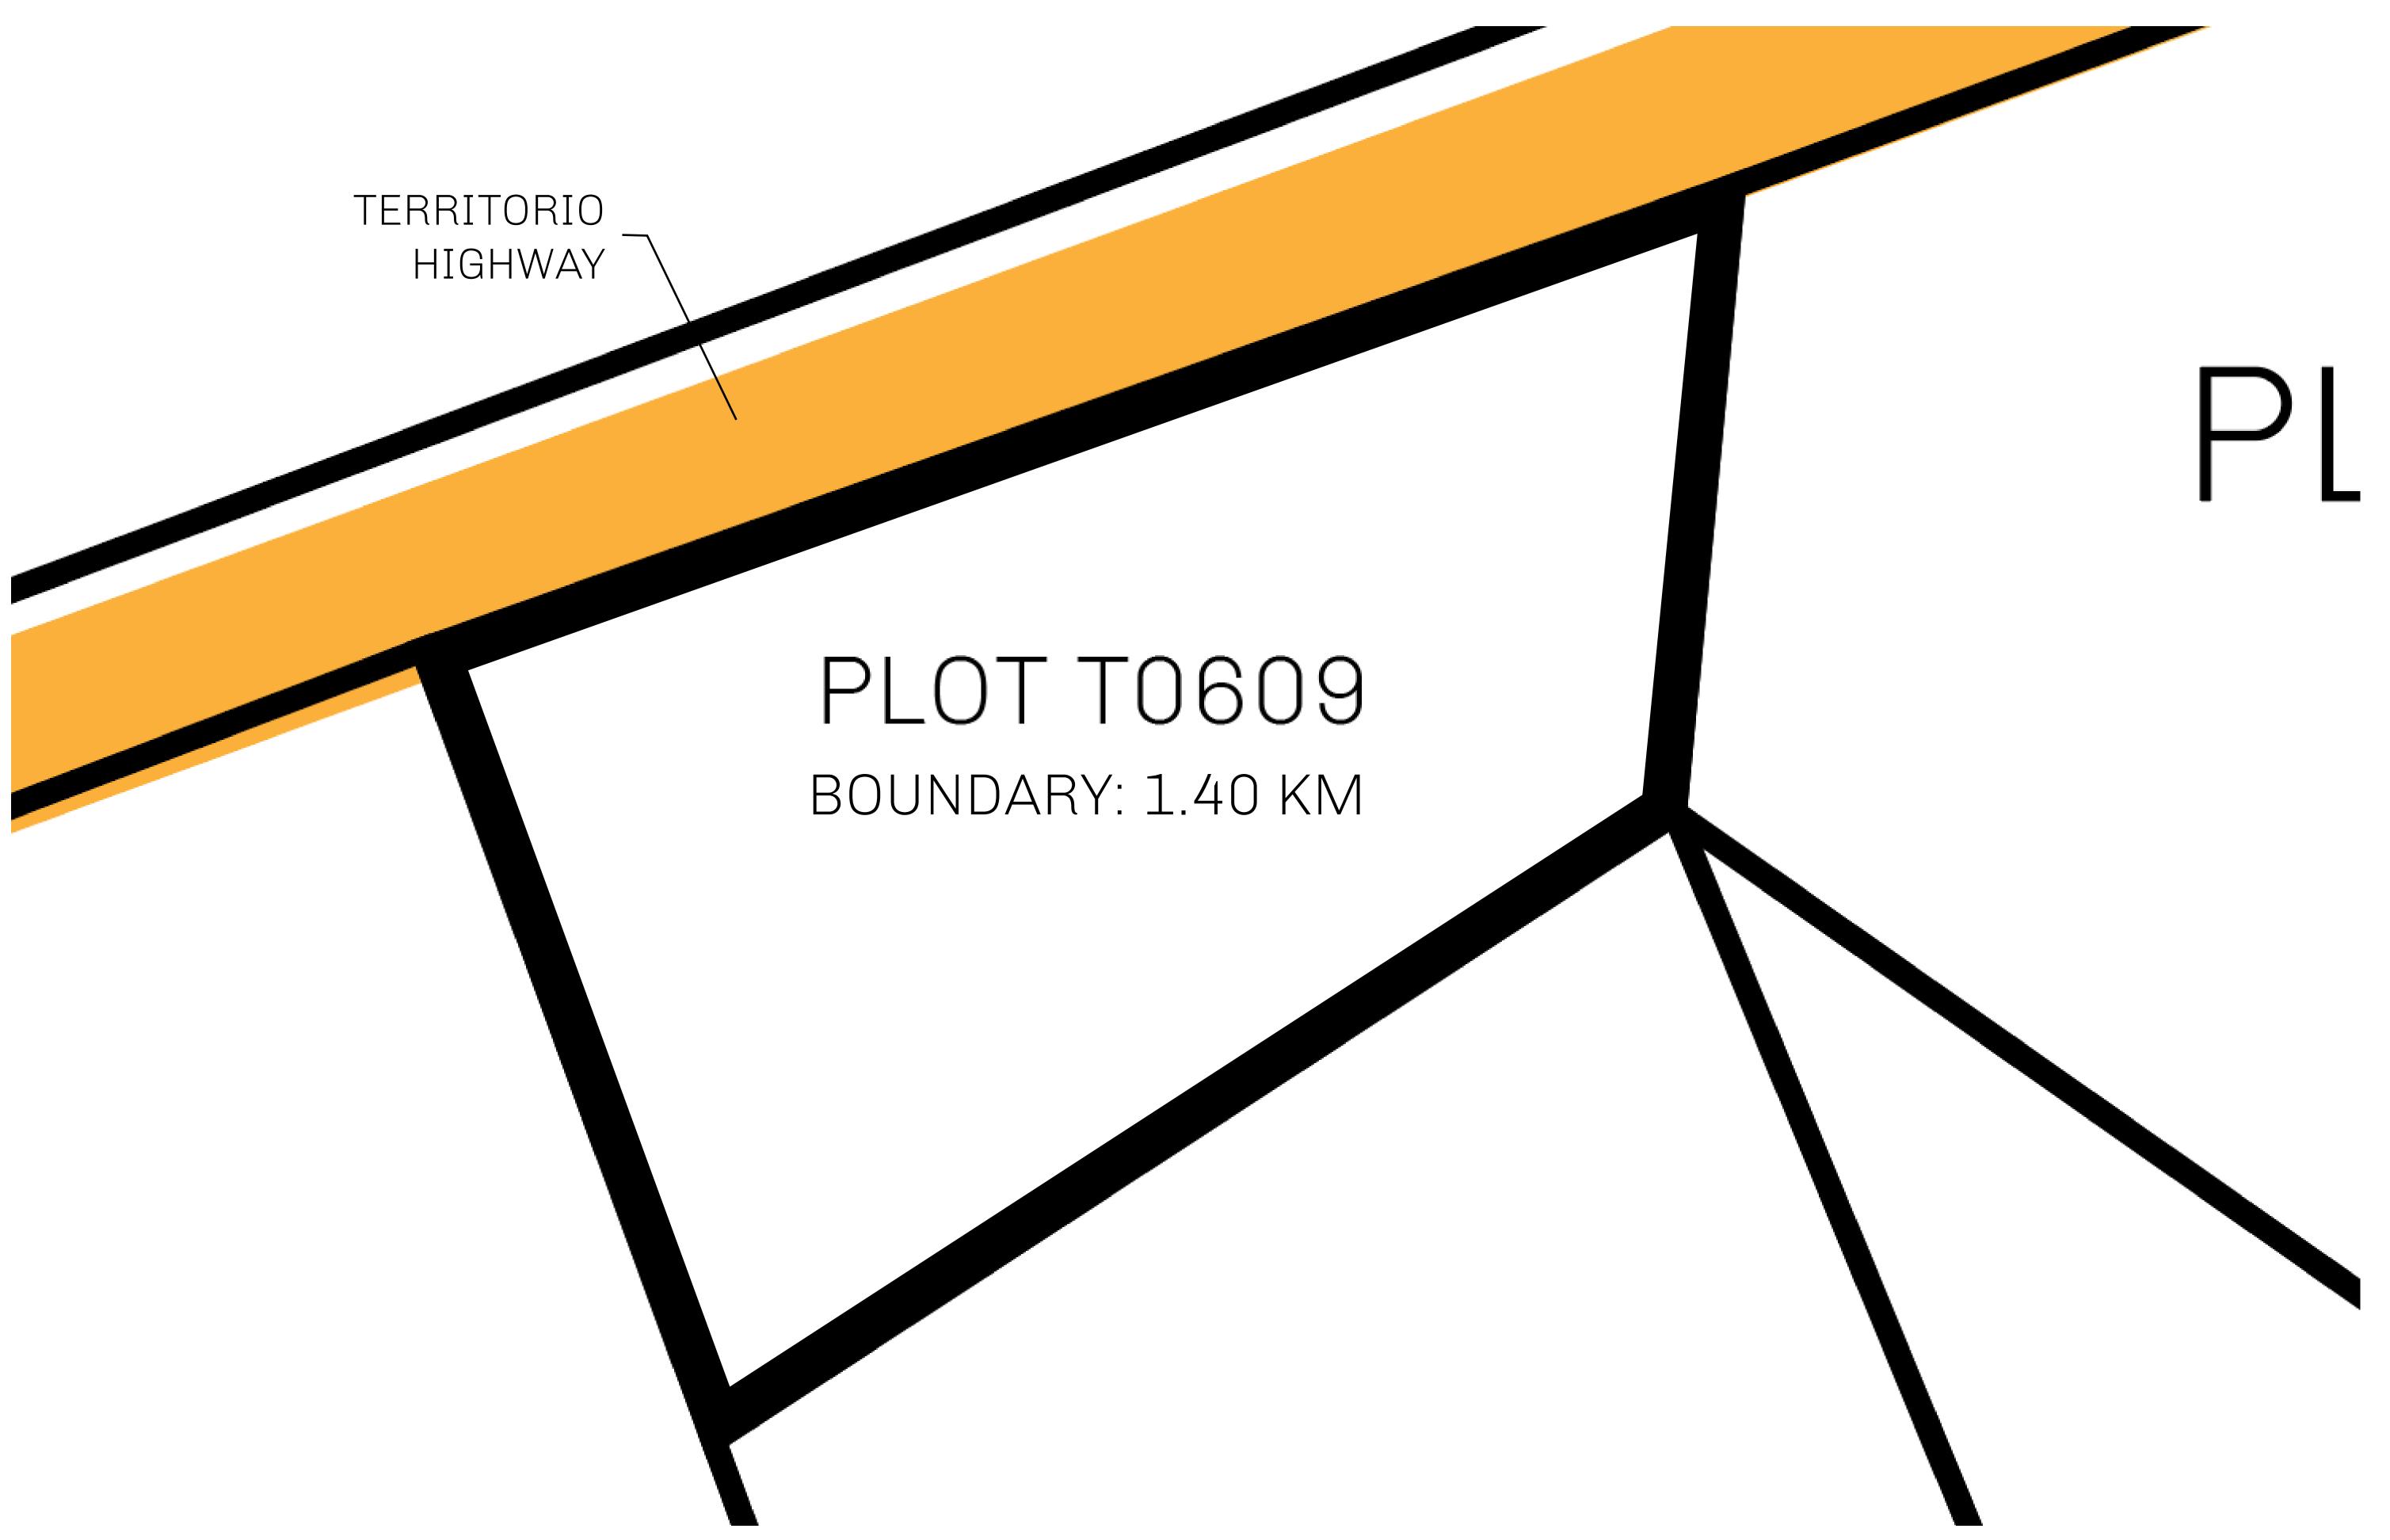

## H.M. LNFT Land Registry

T0609-221121

TITLE NUMBER

TERRITORIO LTT ST

ISSUED 22 November 2021 6.

SCALE **1/50000** 

OWNER ENTITLEMENT

ADMINISTRATIVE AREA