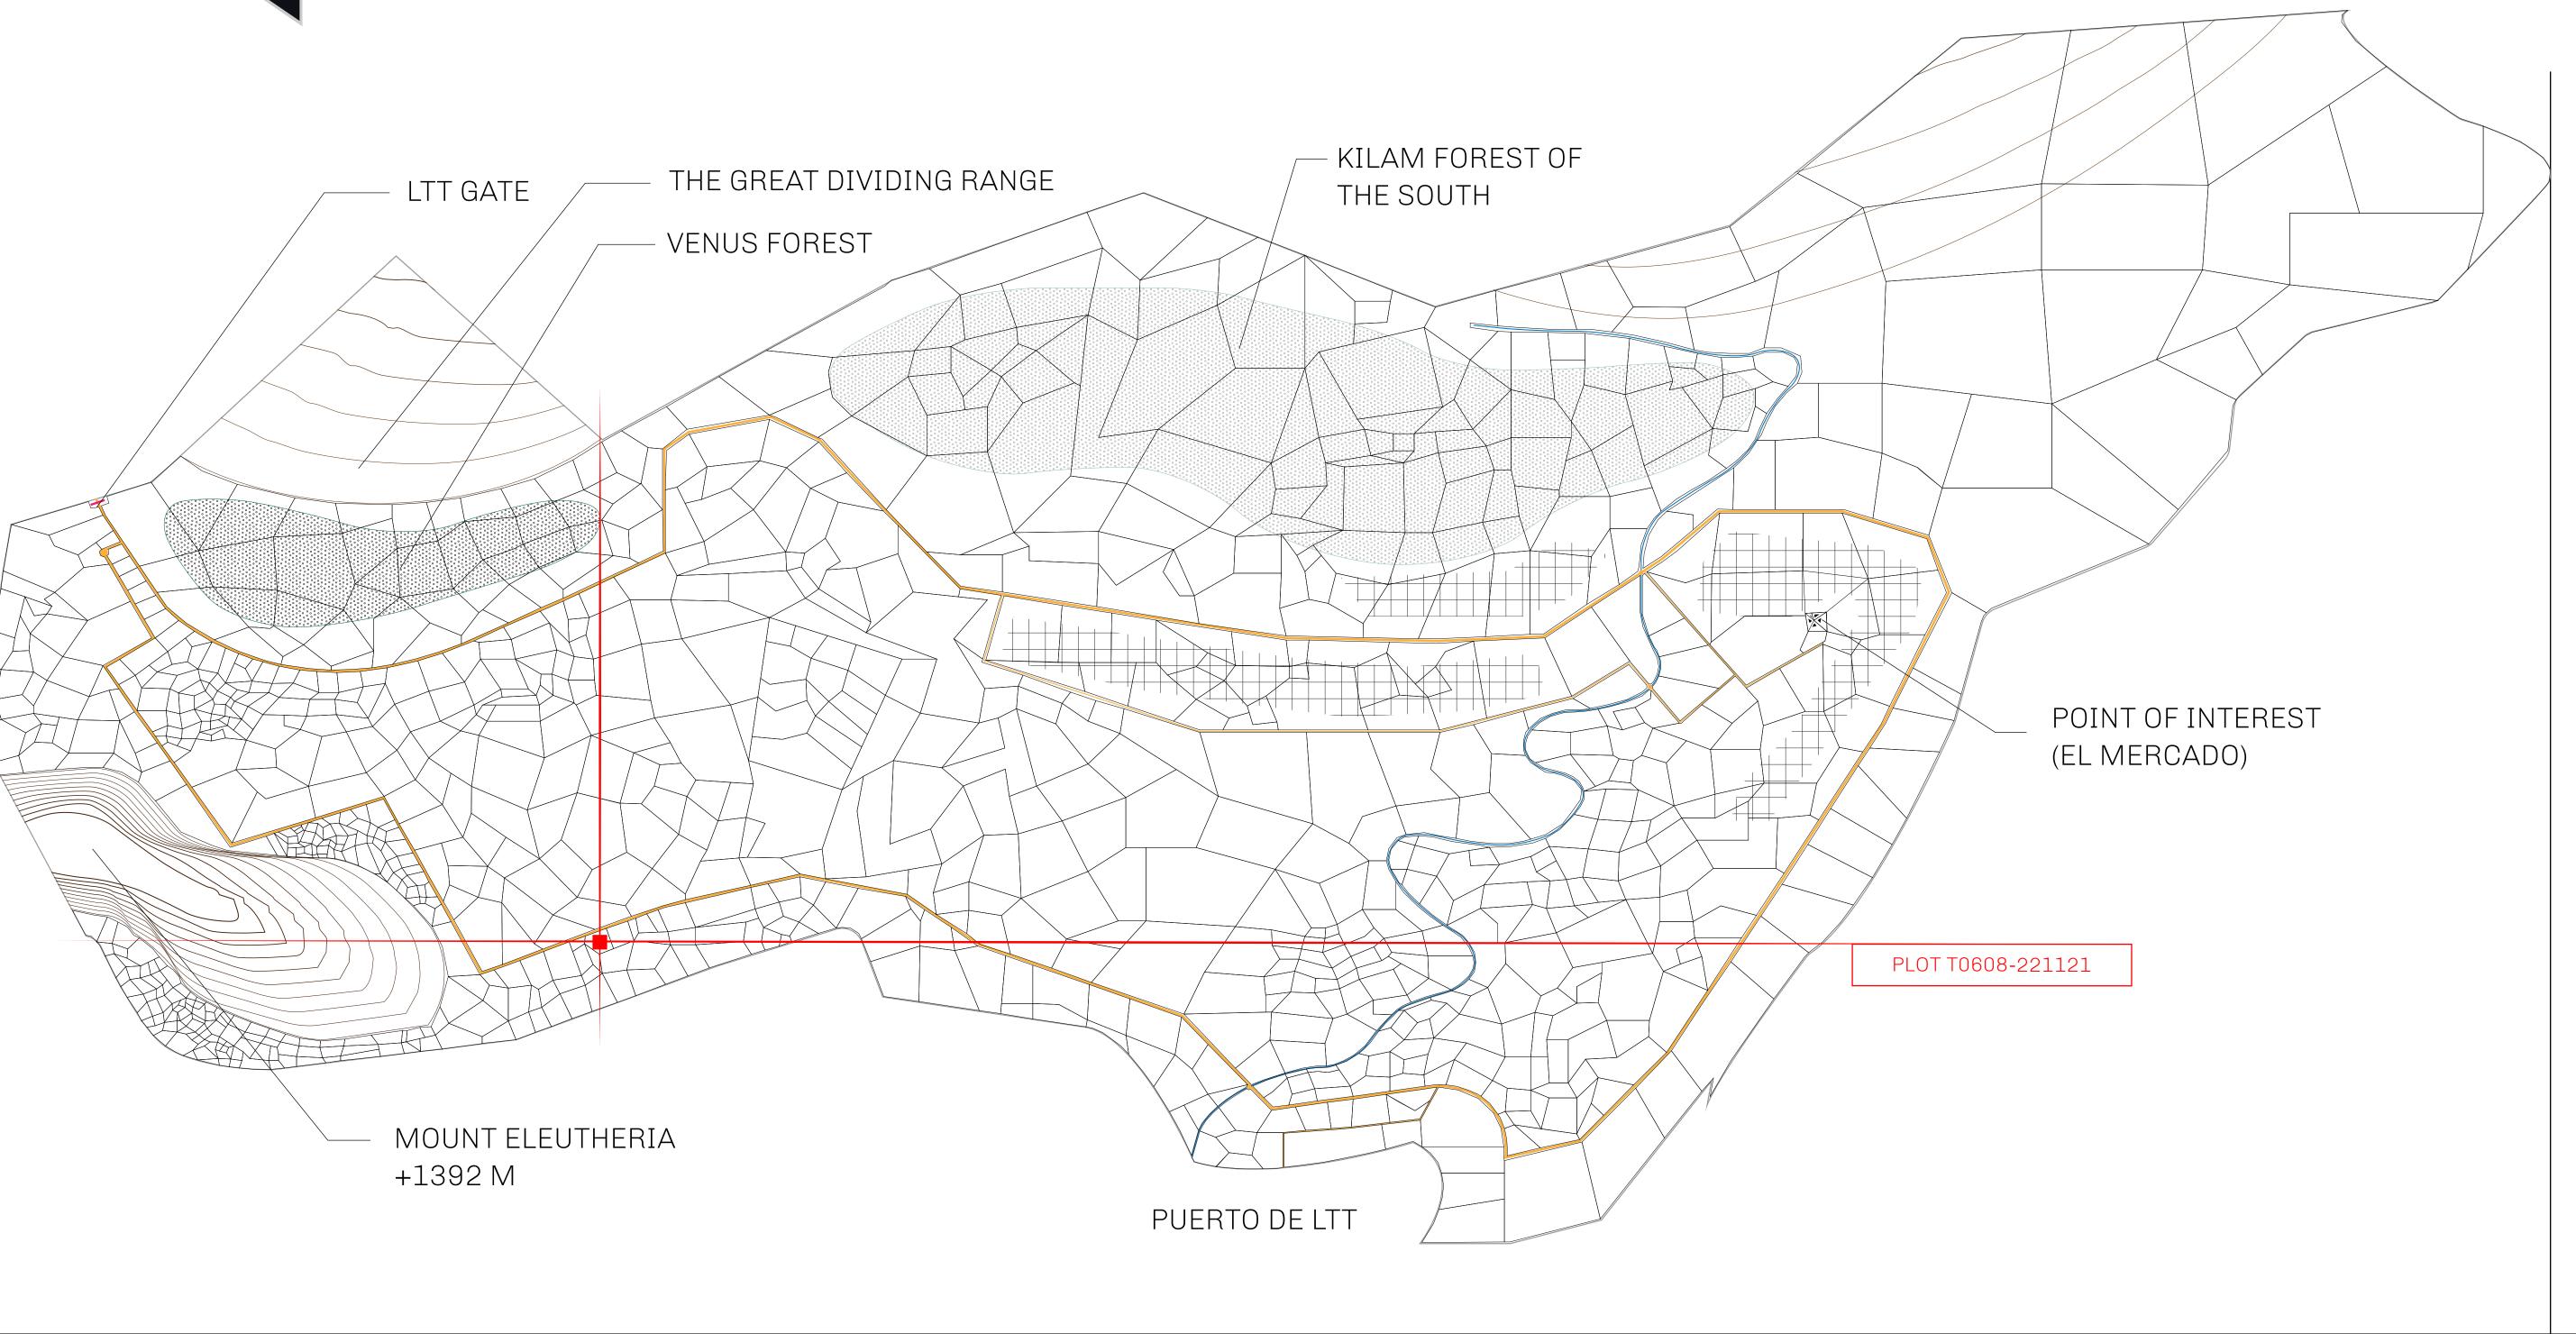

## THE SPANISH ARMADA

The most flamboyant of all of the states, this Spanish-speaking territory houses a clash of cultures. From the LTT trades in the El Mercado district to the solicitations for invites to the Great Empire, and even the traveling Caravans, it is a transient place; people are always on the move on the way to the Great Empire or a trek through the Dividing Range to the Royaume De Satoshi. Commerce uses derivations of LTT such as LTTE, LTTB, and LTTC.

## GEOGRAPHY

COASTLINE
BORDERS
HIGHEST POINT
LOWEST POINT
PLOTS
SCALE

193.03 KM (119.94 MILES)
OCEAN, THE GREAT EMPIRE
MT ELEUTHERIA +1392 M
PUERTO DE LTT 0 M

1045

1:50000

## H.M. LNFT Land Registry

T0608-221121

TITLE NUMBER

ADMINISTRATIVE AREA TERRITORIO LTT ST

ISSUED 22 November 2021

SCALE **1/50000** 

OWNER ENTITLEMENT

Type W-T: Share of 0.1% of all BUN sales (rewarded in Credits) plus 1% of all LTT redeemed based on number of NFT Stories minted; Mint 4 NFT Stories