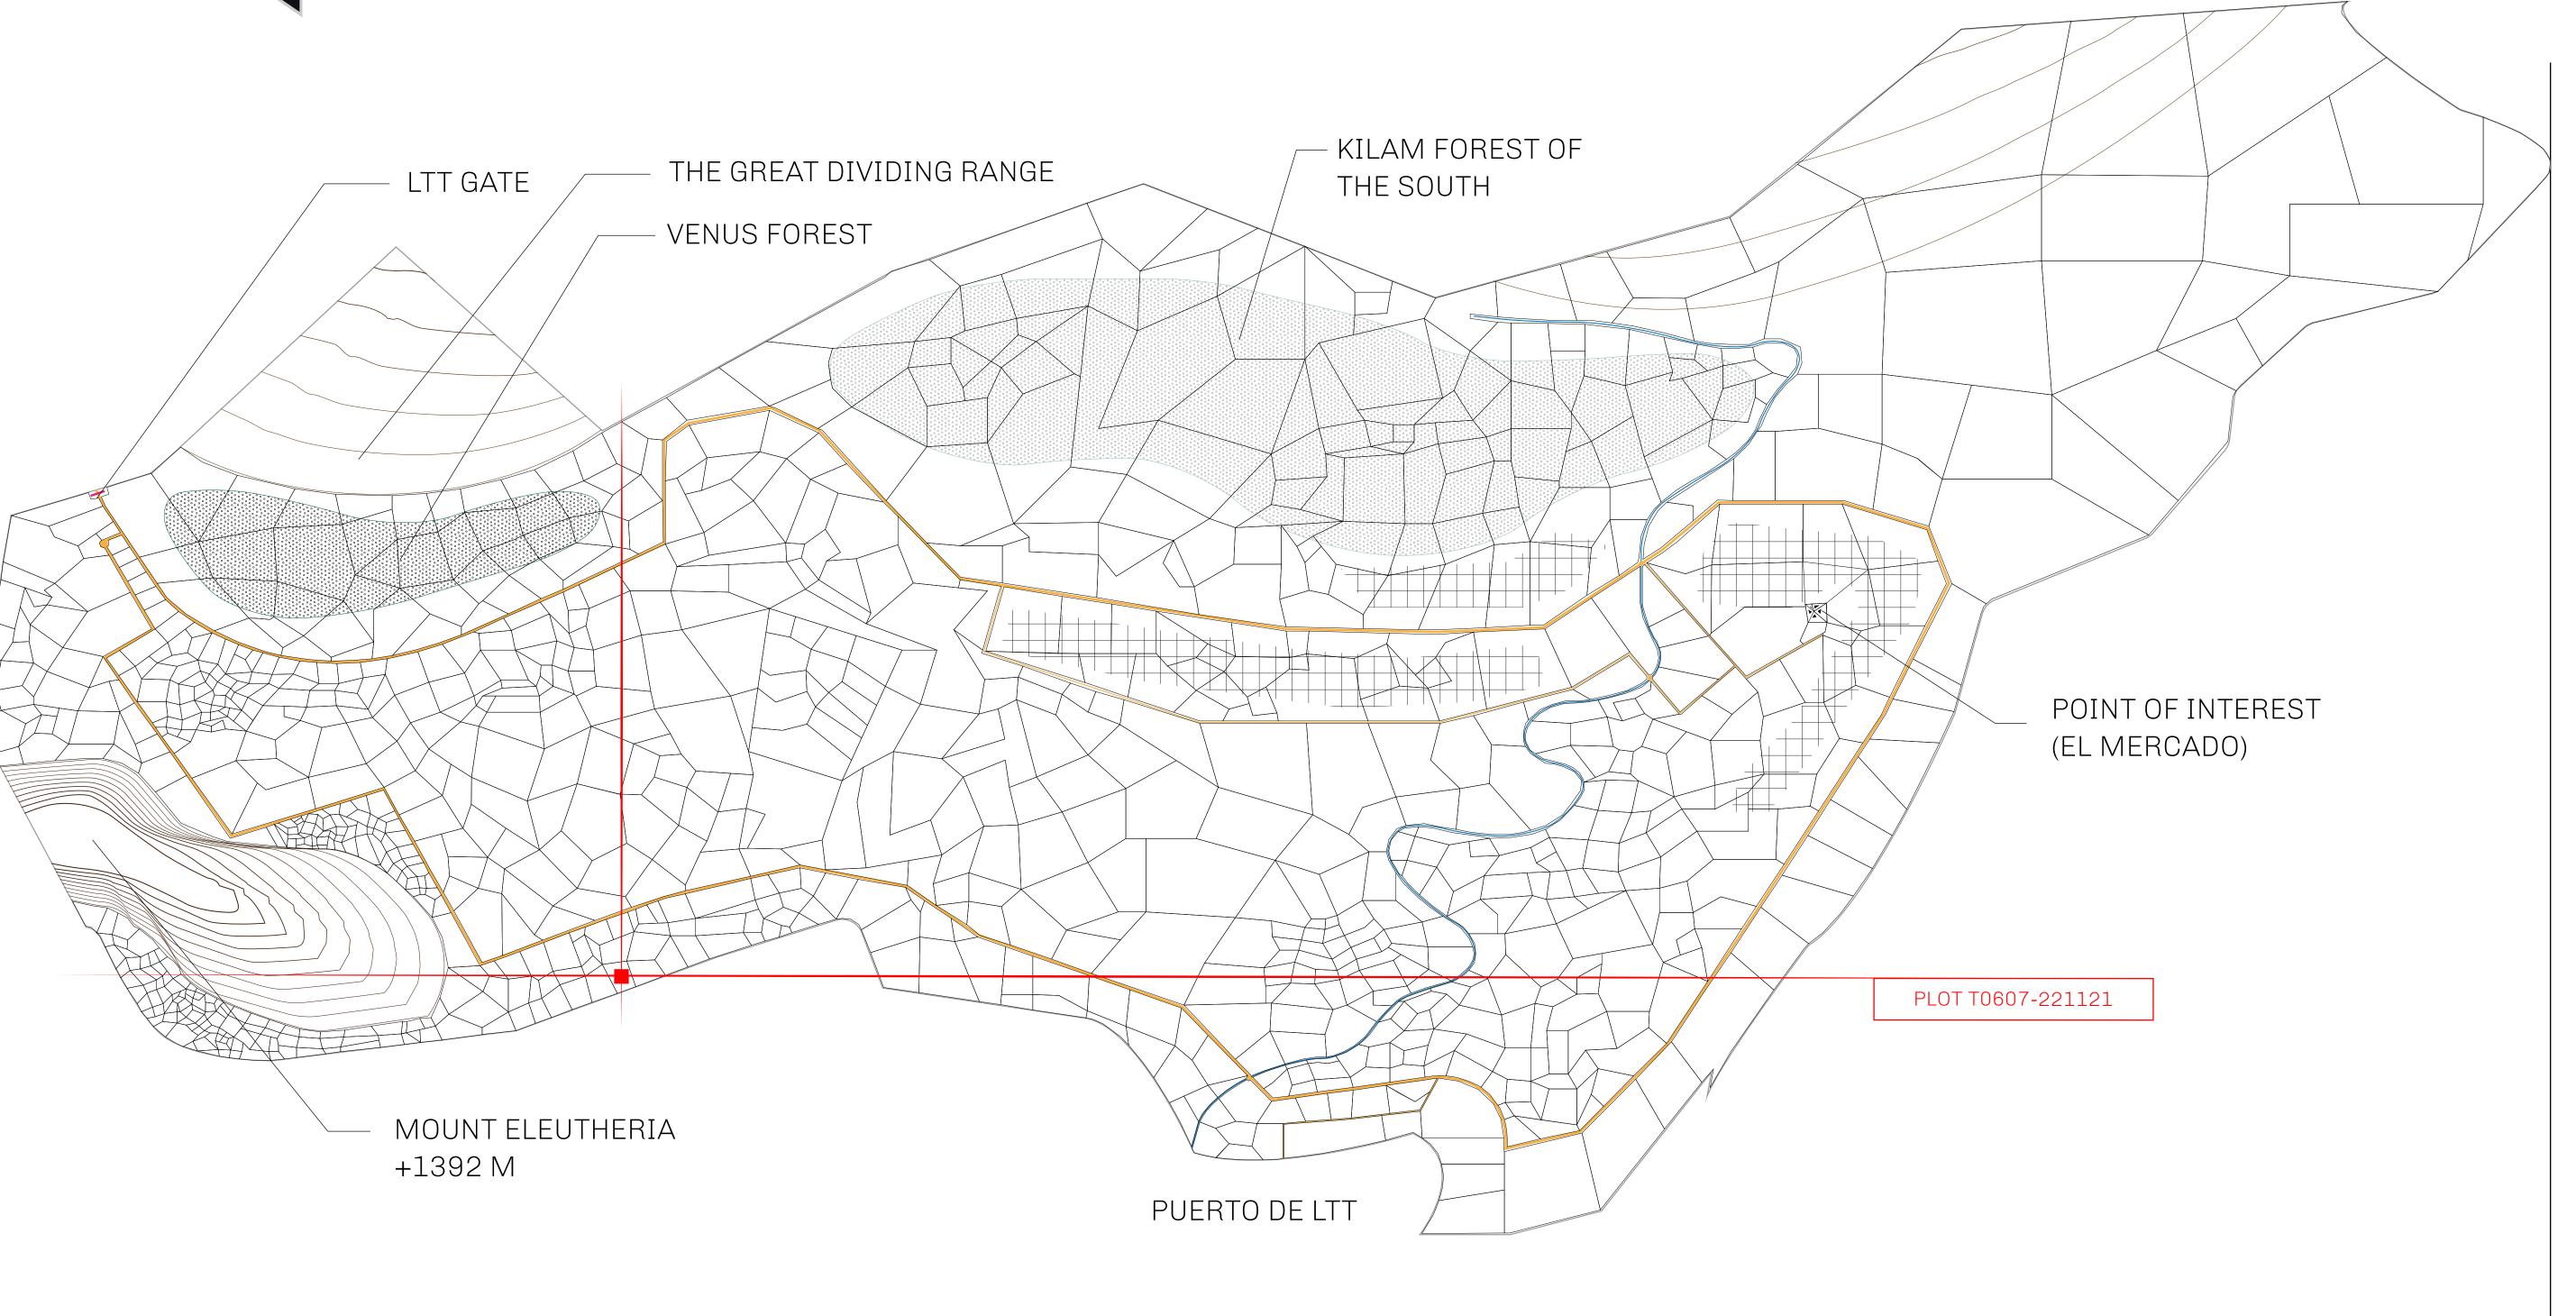

## THE SPANISH ARMADA

The most flamboyant of all of the states, this Spanish-speaking territory houses a clash of cultures. From the LTT trades in the El Mercado district to the solicitations for invites to the Great Empire, and even the traveling Caravans, it is a transient place; people are always on the move on the way to the Great Empire or a trek through the Dividing Range to the Royaume De Satoshi. Commerce uses derivations of LTT such as LTTE, LTTB, and LTTC.

## GEOGRAPHY

COASTLINE
BORDERS
HIGHEST POINT
LOWEST POINT
PLOTS
SCALE

193.03 KM (119.94 MILES)
OCEAN, THE GREAT EMPIRE
MT ELEUTHERIA +1392 M
PUERTO DE LTT 0 M

1045

1:50000

## H.M. LNFT Land Registry

TITLE NUMBER

T0607-221121

ADMINISTRATIVE AREA

TERRITORIO LTT ST

ISSUED 22 November 2021

SCALE **1/50000** 

OWNER ENTITLEMENT