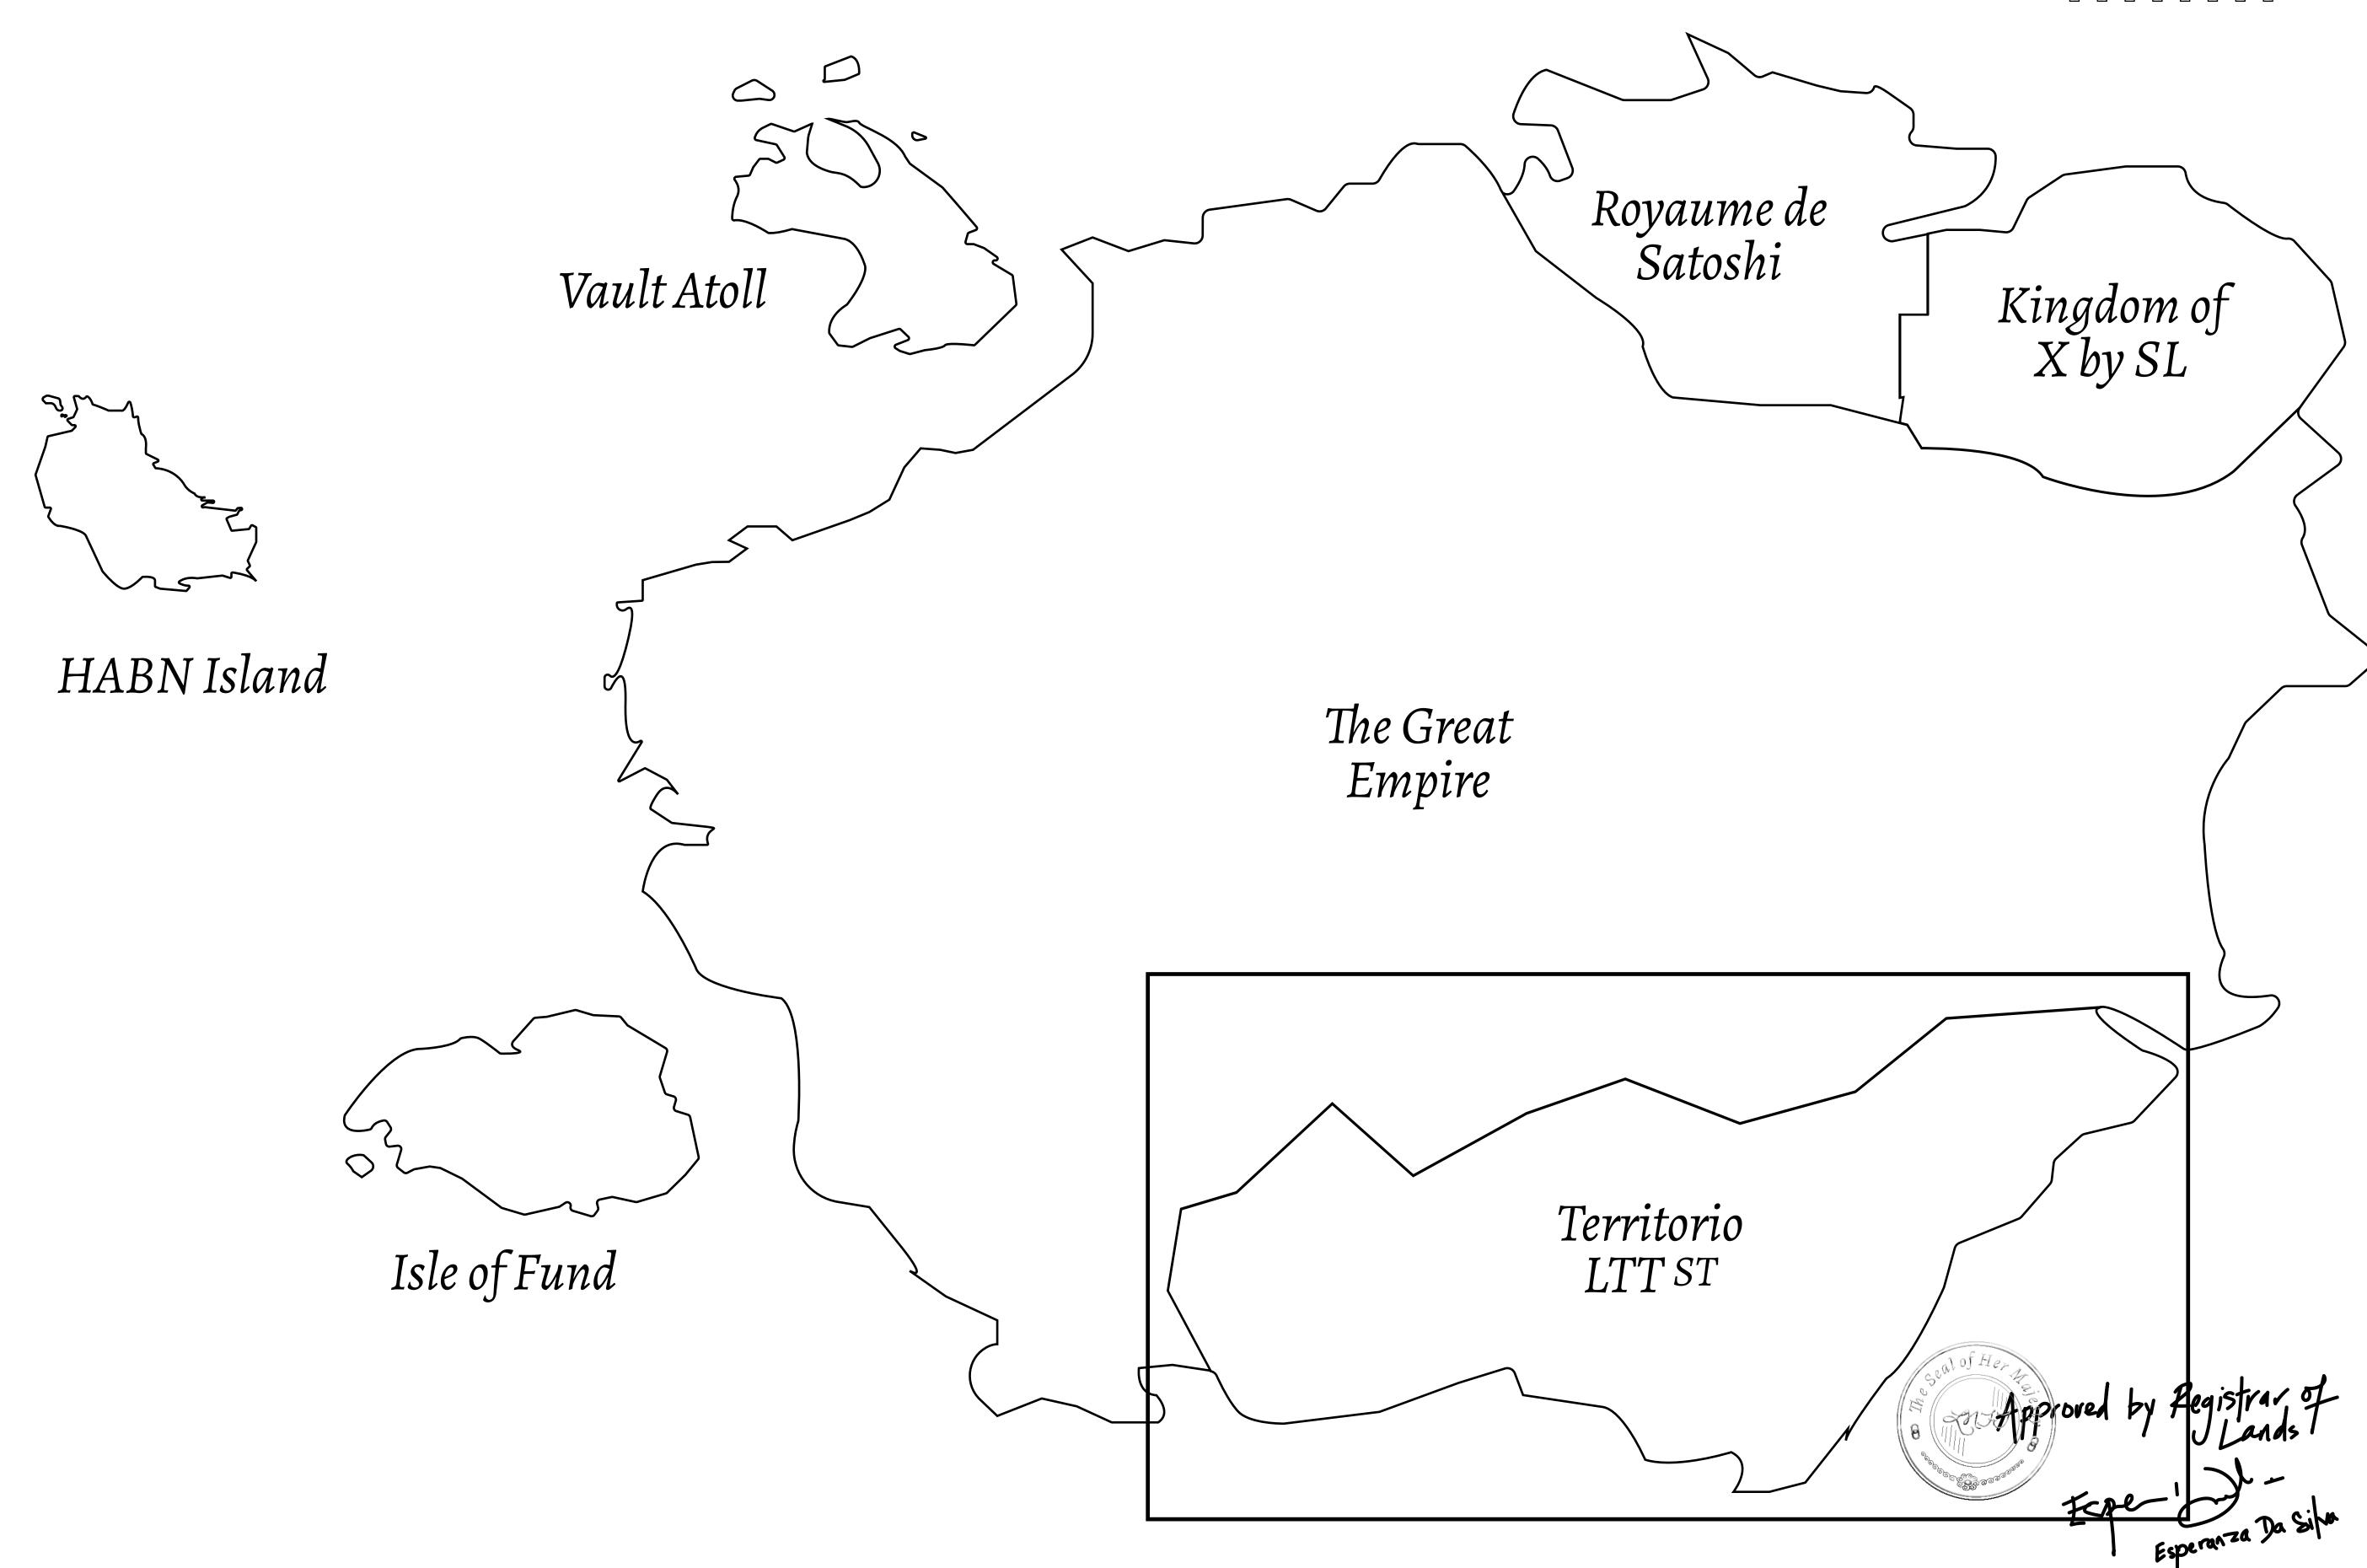

## THE SPANISH ARMADA

The most flamboyant of all of the states, this Spanish-speaking territory houses a clash of cultures. From the LTT trades in the El Mercado district to the solicitations for invites to the Great Empire, and even the traveling Caravans, it is a transient place; people are always on the move on the way to the Great Empire or a trek through the Dividing Range to the Royaume De Satoshi. Commerce uses derivations of LTT such as LTTE, LTTB, and LTTC.

## GEOGRAPHY

COASTLINE
BORDERS
HIGHEST POINT
LOWEST POINT
PLOTS
SCALE

193.03 KM (119.94 MILES)
OCEAN, THE GREAT EMPIRE
MT ELEUTHERIA +1392 M
PUERTO DE LTT 0 M

1045

1:50000

## H.M. LNFT Land Registry

TITLE NUMBER

T0607-221121

ADMINISTRATIVE AREA

TERRITORIO LTT ST

ISSUED 22 November 2021

SCALE **1/50000** 

OWNER ENTITLEMENT