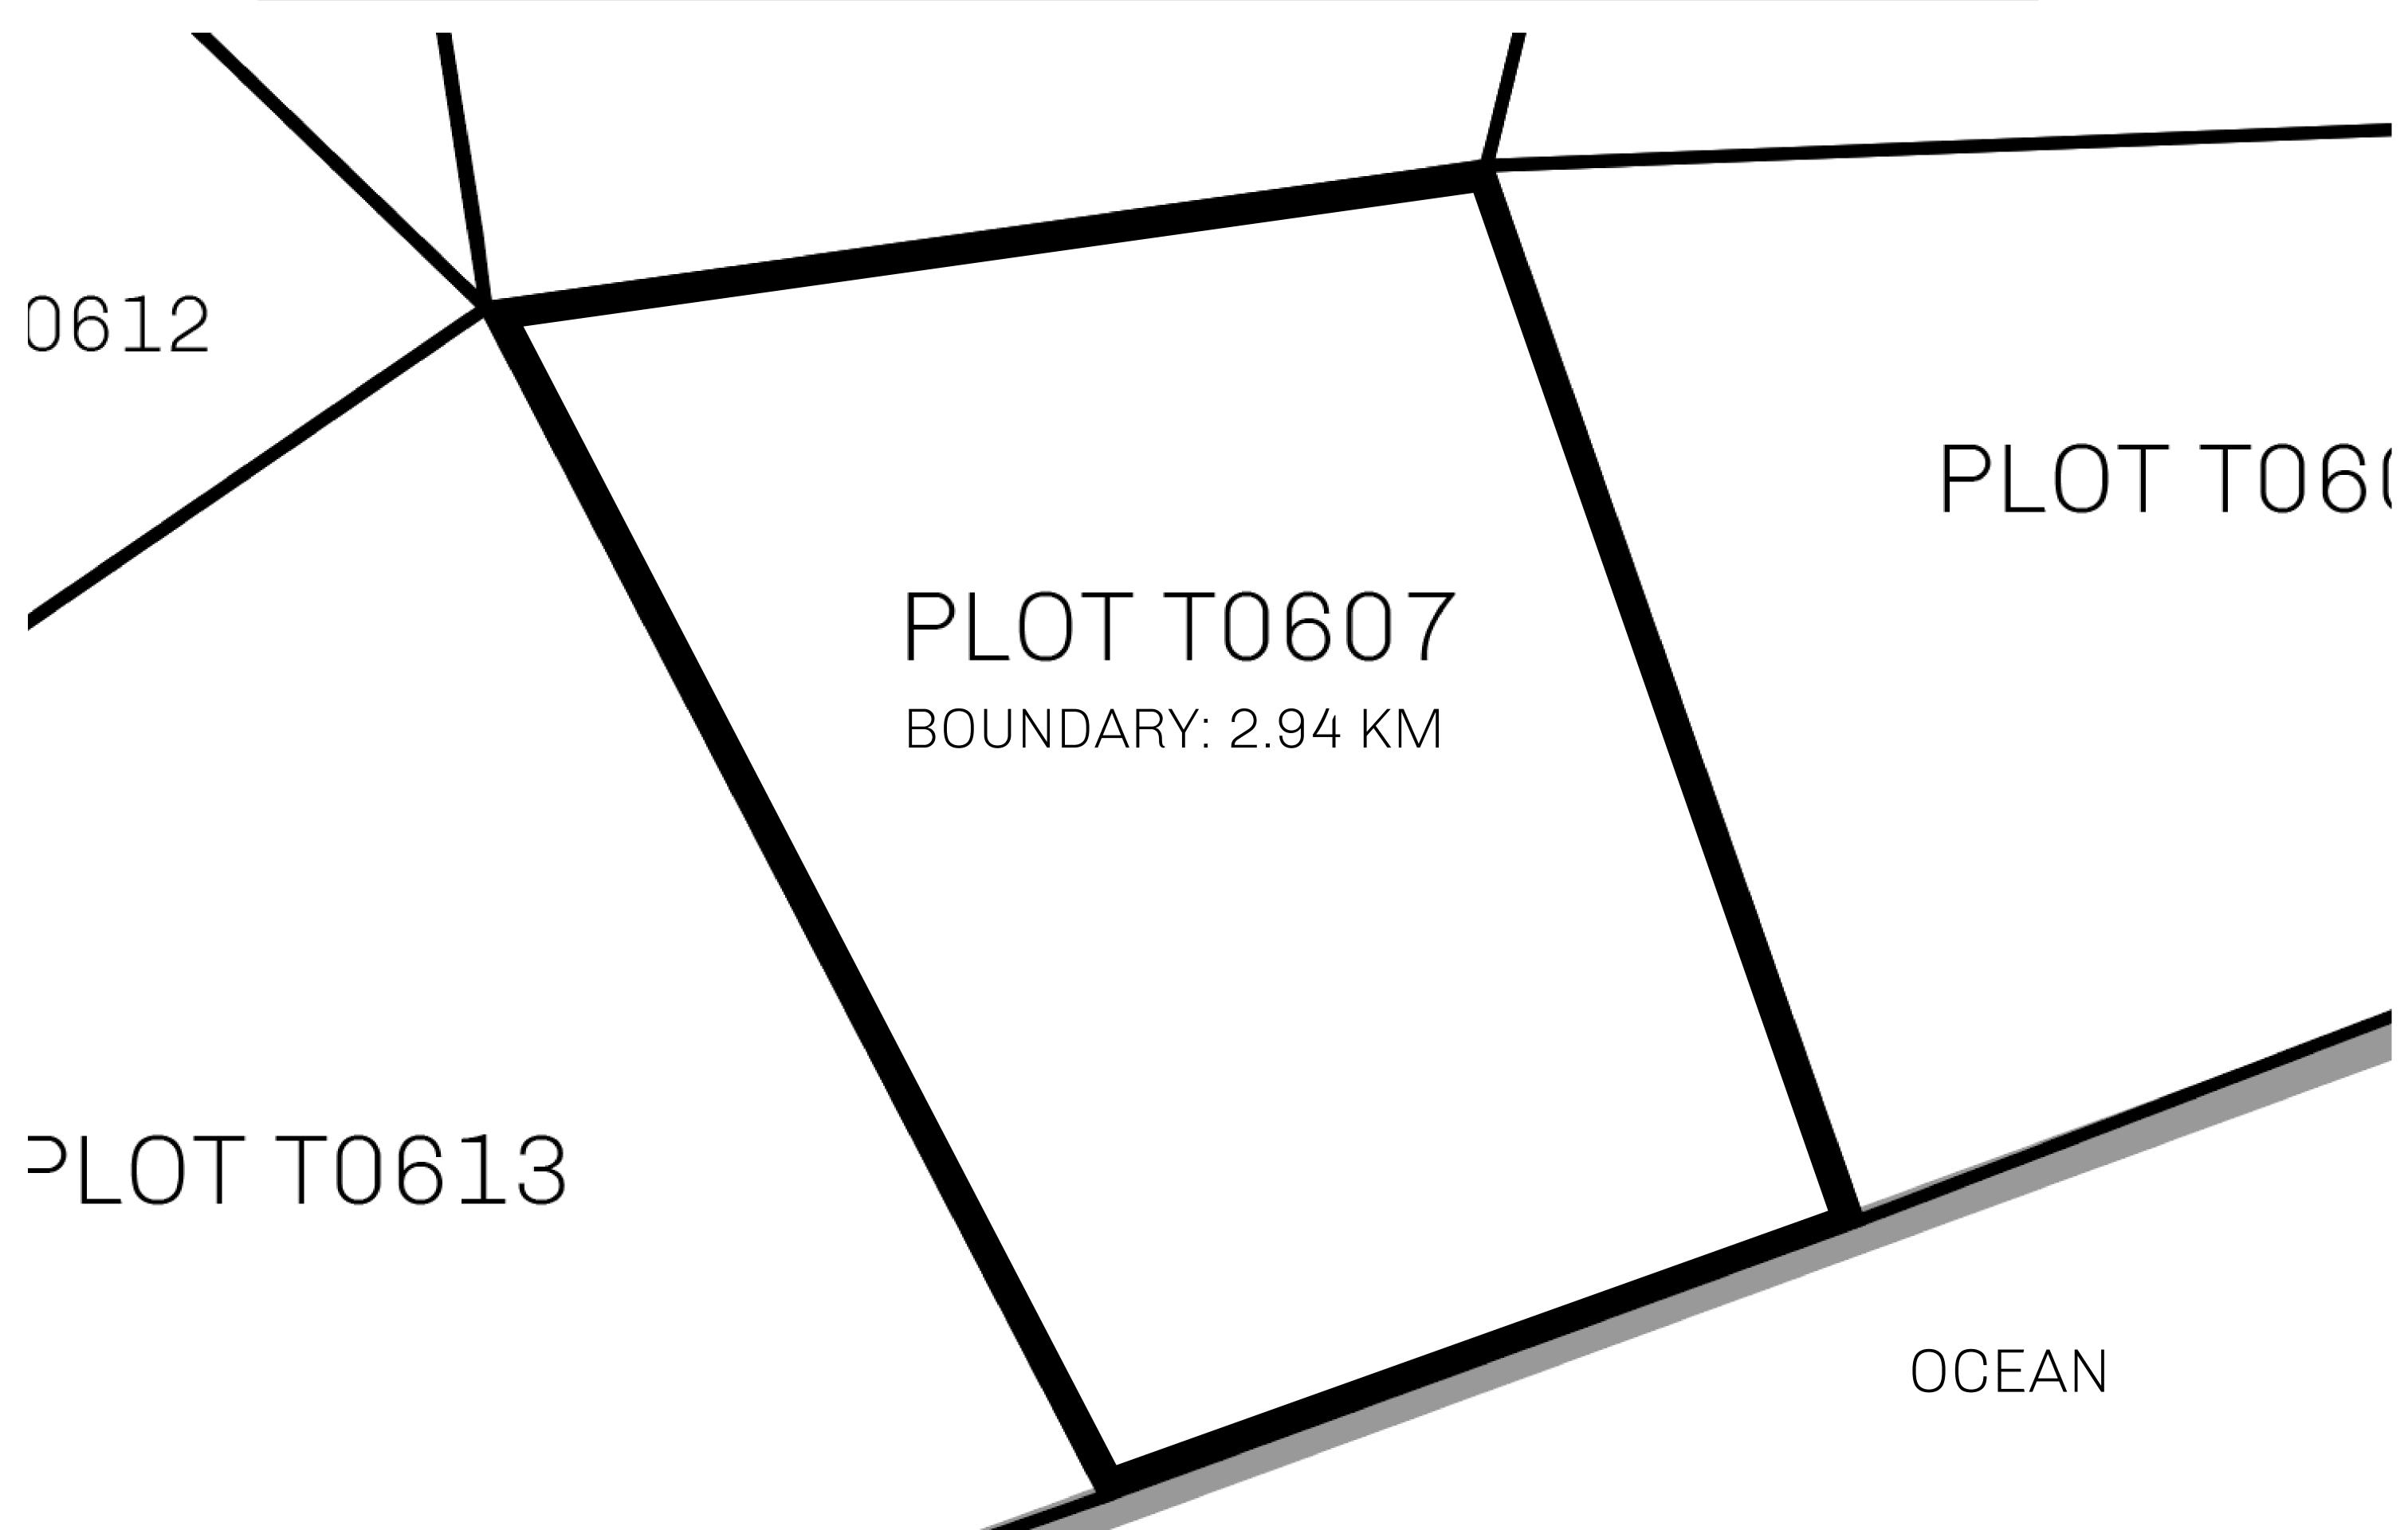

## GEOGRAPHY

COASTLINE
BORDERS
HIGHEST POINT
LOWEST POINT
PLOTS
SCALE

193.03 KM (119.94 MILES)
OCEAN, THE GREAT EMPIRE
MT ELEUTHERIA +1392 M
PUERTO DE LTT 0 M

1045

1:50000

## H.M. LNFT Land Registry

TITLE NUMBER

T0607-221121

ADMINISTRATIVE AREA

TERRITORIO LTT ST

ISSUED 22 November 2021

SCALE **1/50000** 

OWNER ENTITLEMENT