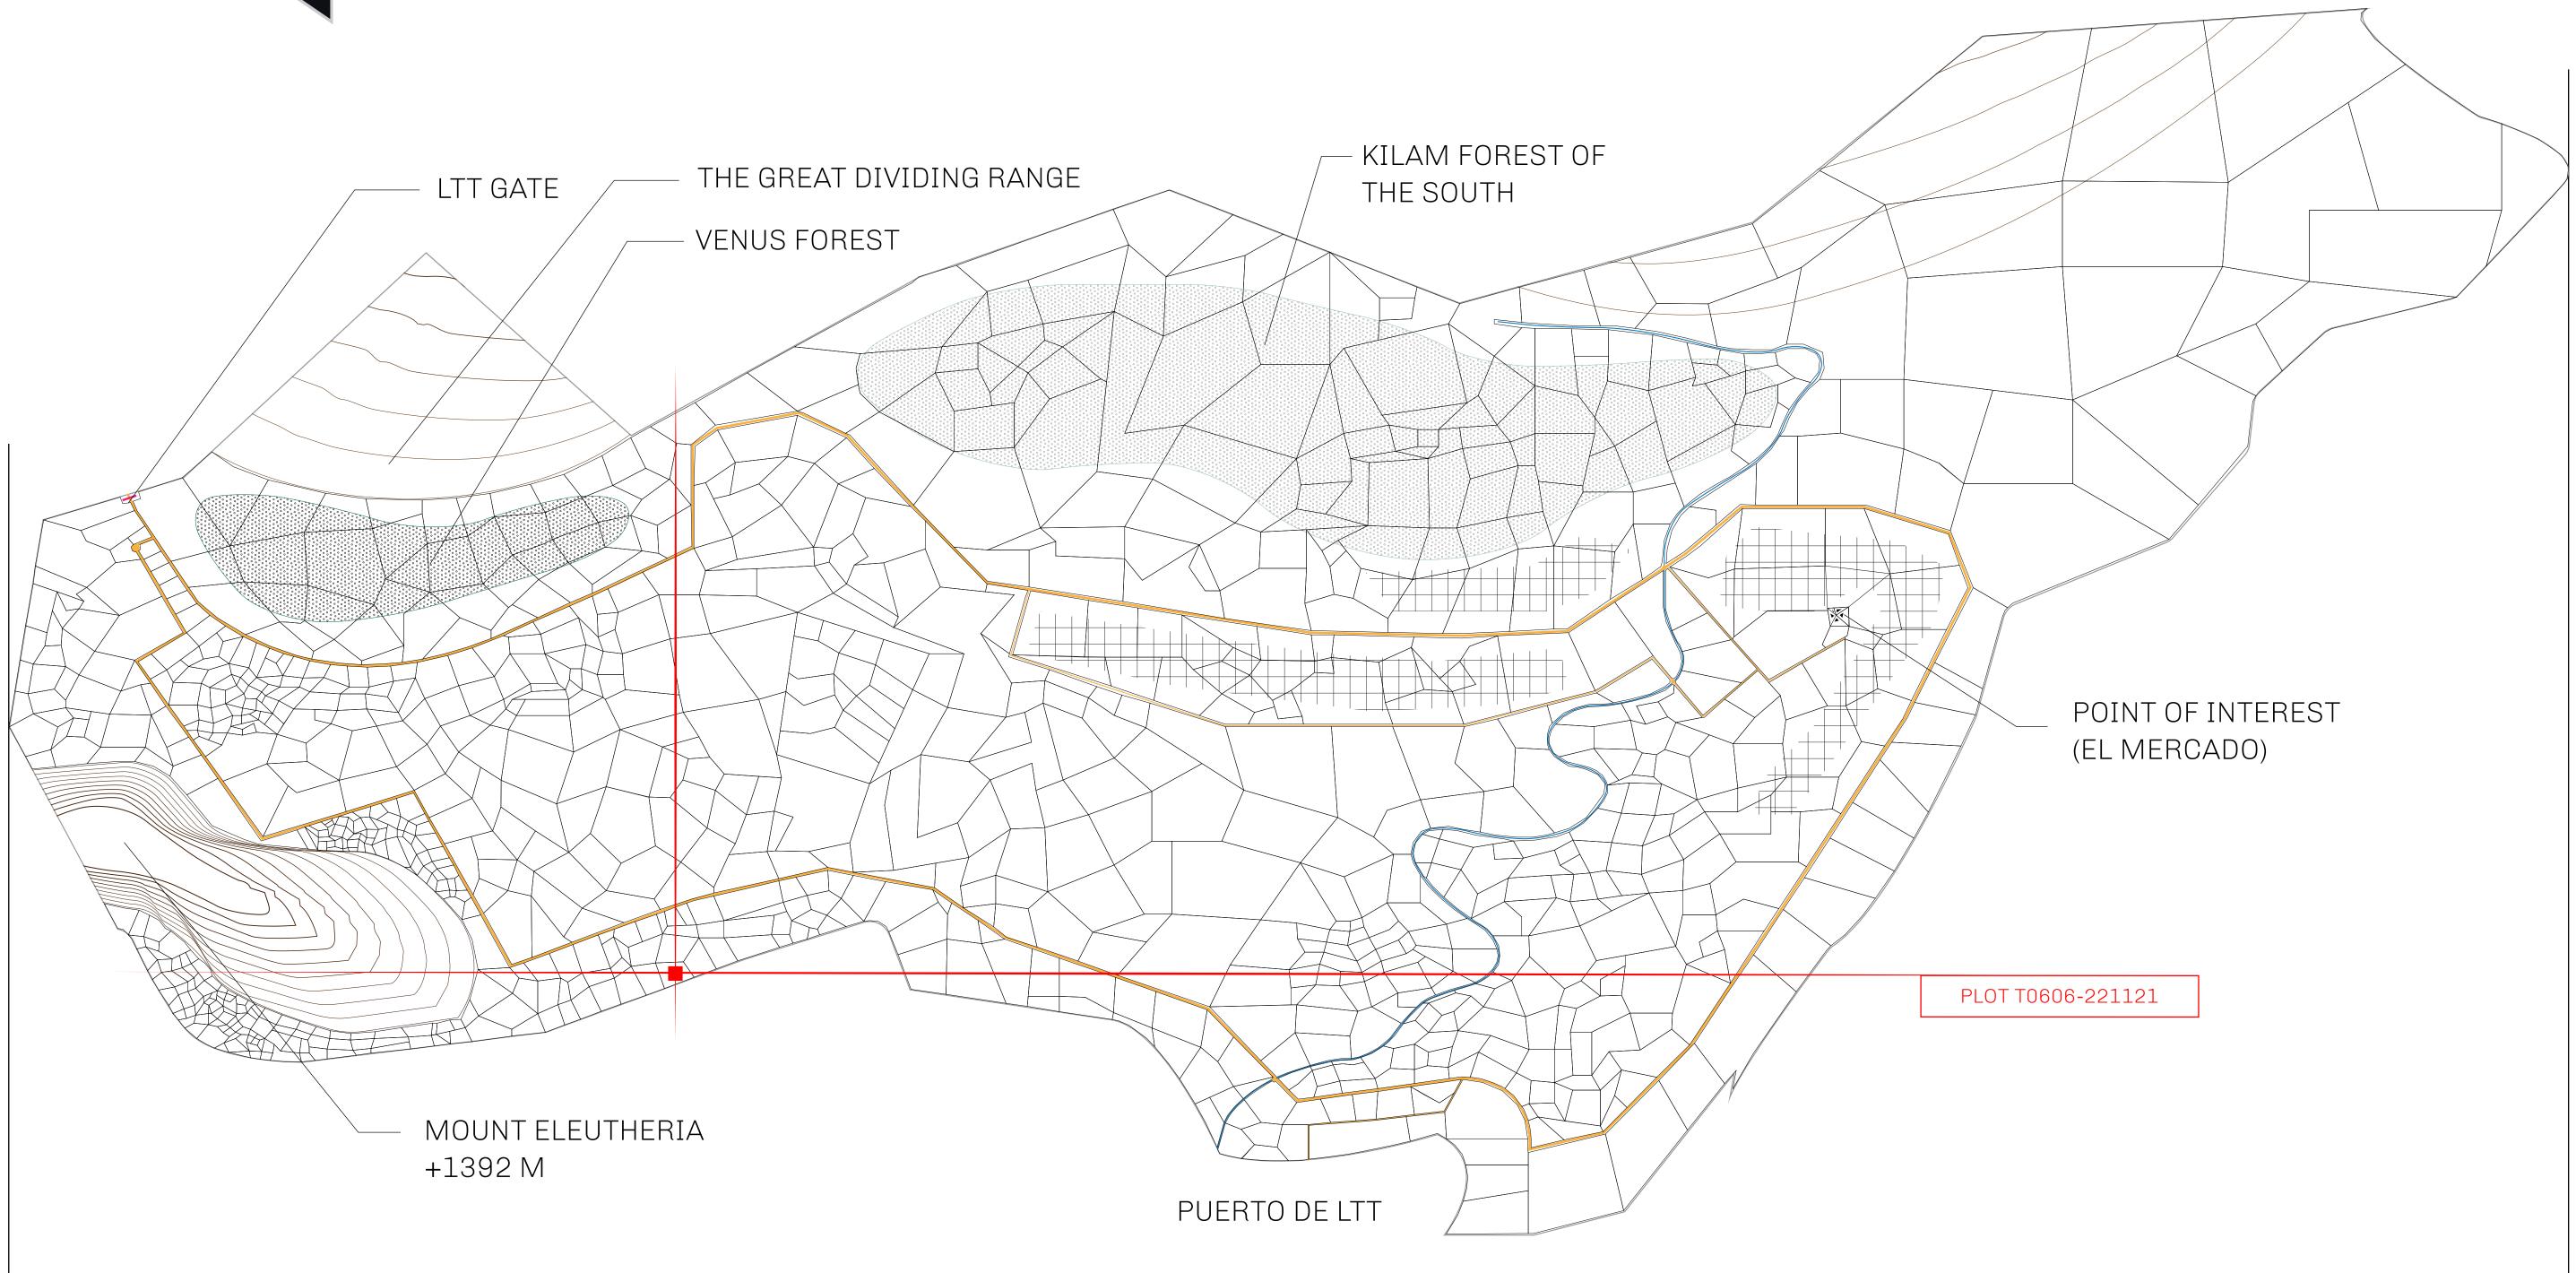

### GEOGRAPHY

COASTLINE BORDERS HIGHEST POINT LOWEST POINT PLOTS SCALE 193.03 KM (119.94 MILES) OCEAN, THE GREAT EMPIRE MT ELEUTHERIA +1392 M PUERTO DE LTT 0 M 1045 1:50000

73.54 KM

## PLOT T0606 BOUNDARY: 3.00 KM