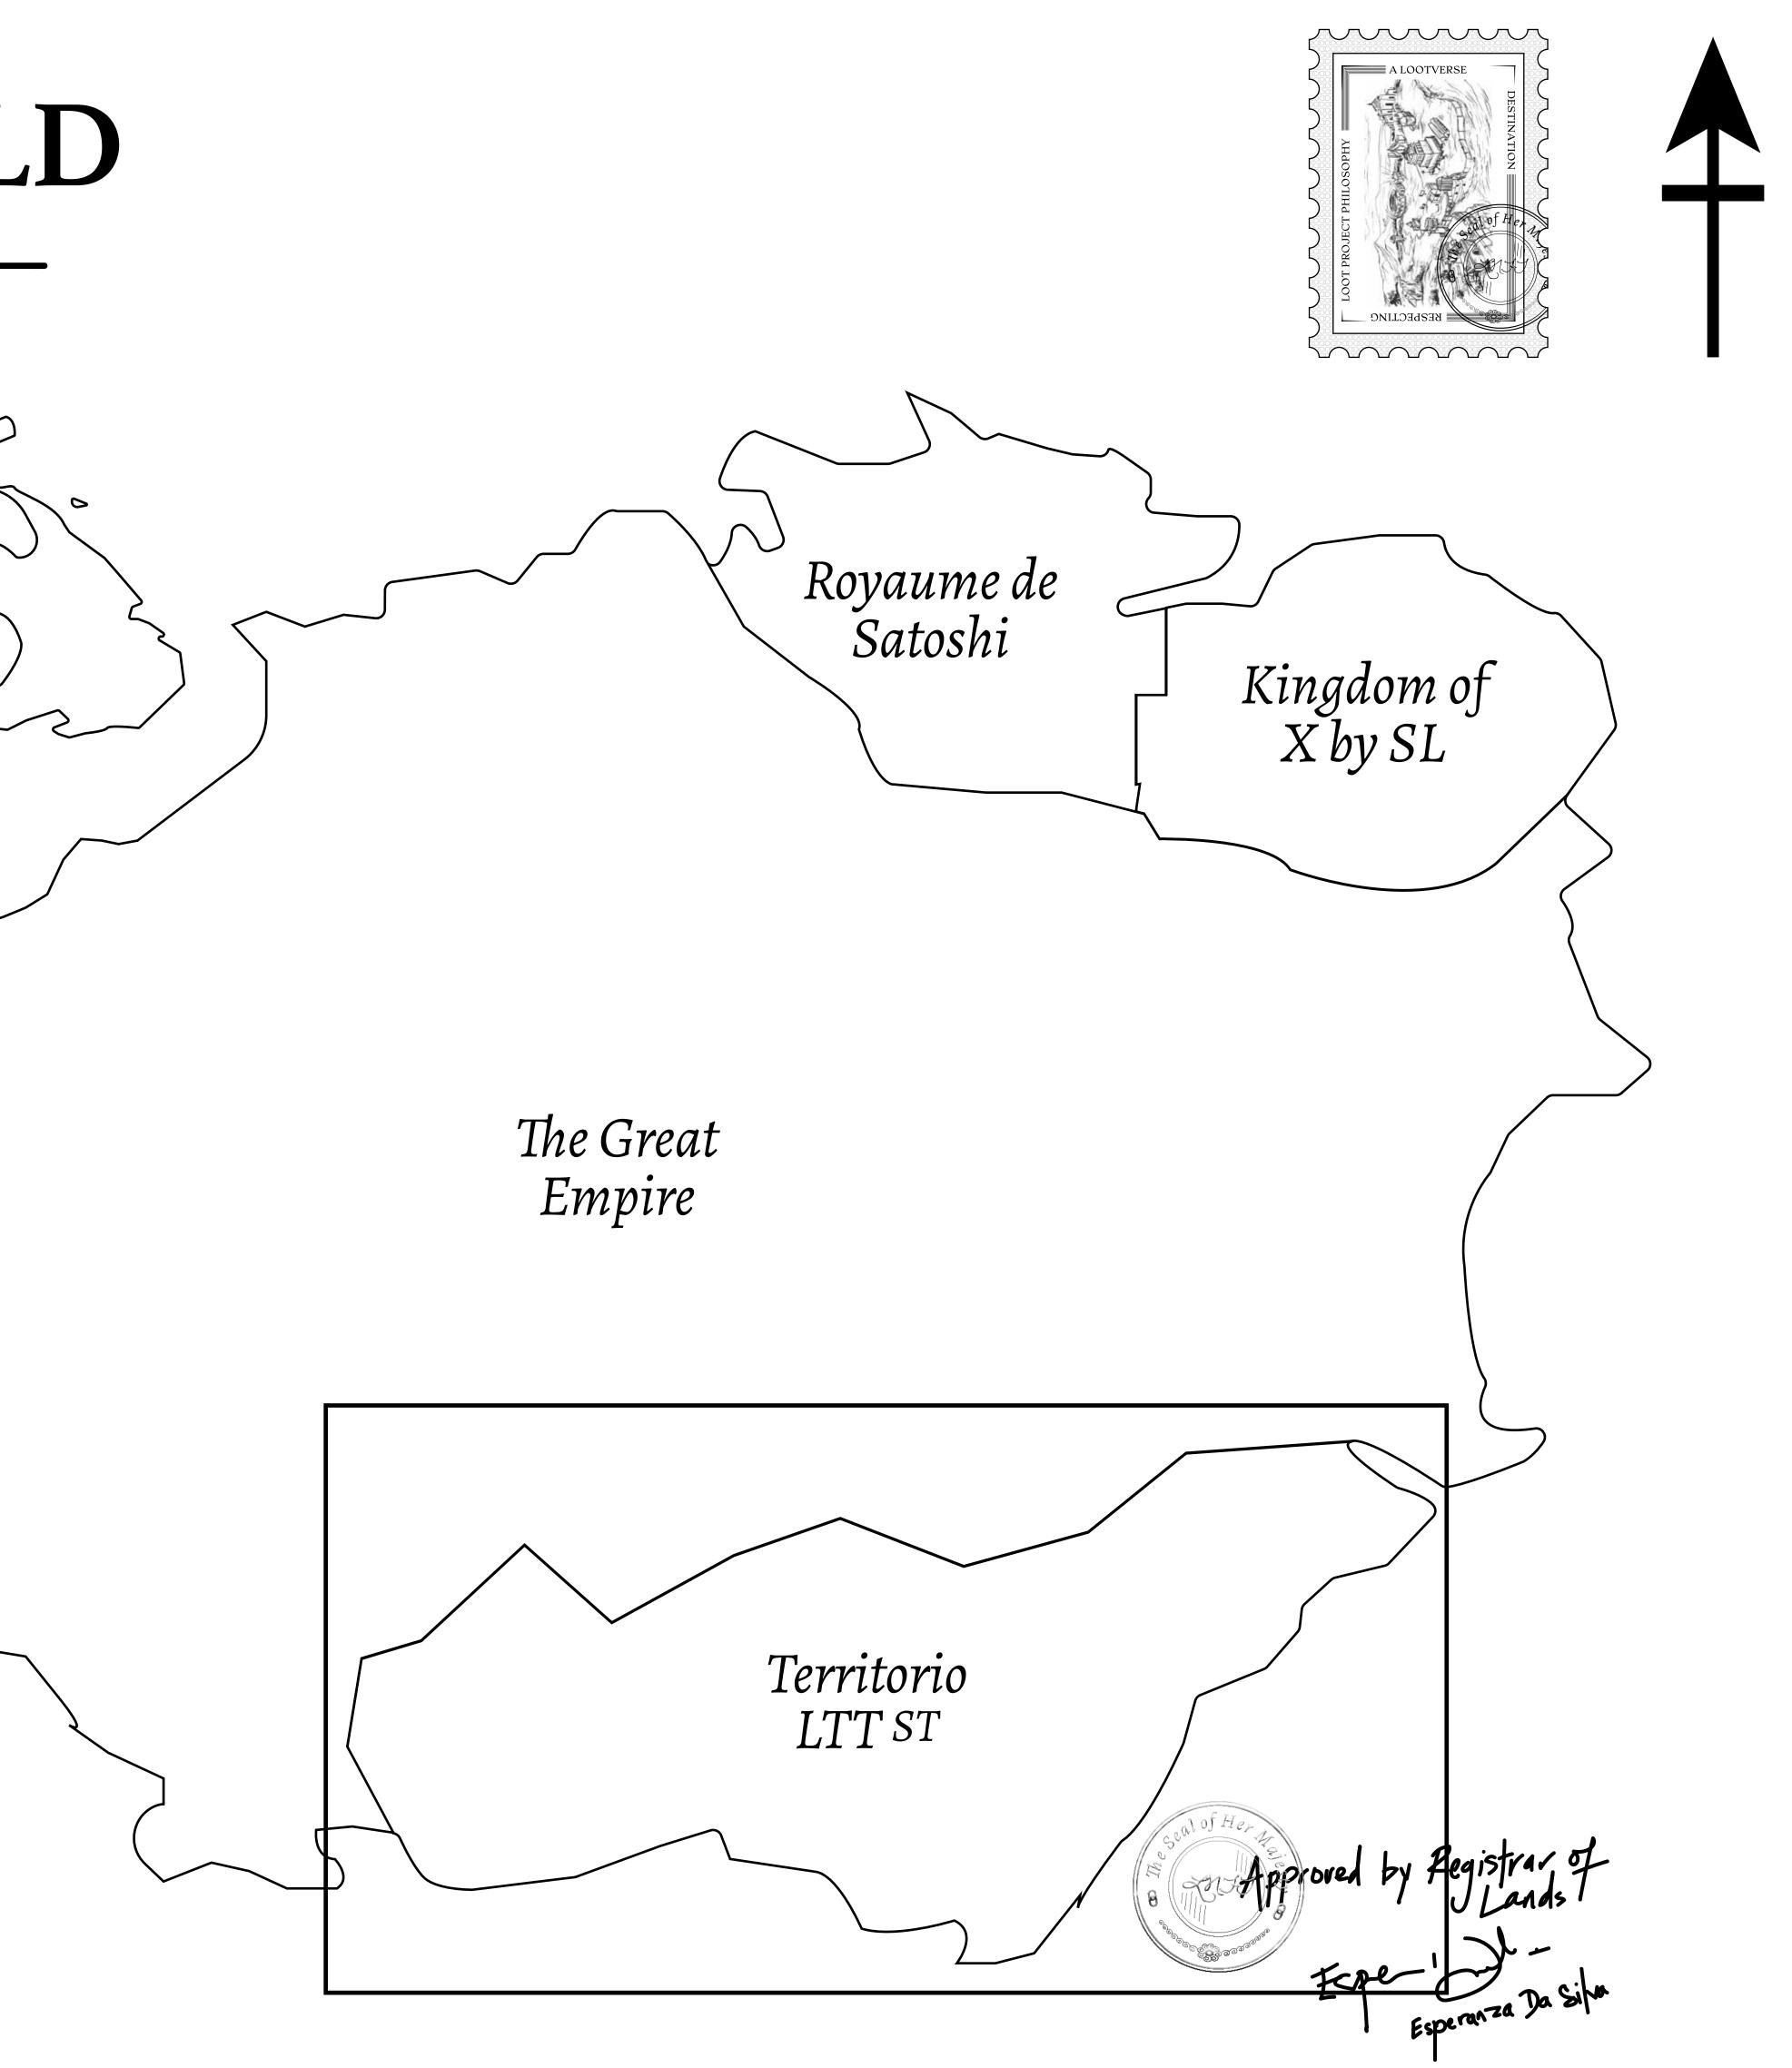

### THE SPANISH ARMADA

The most flamboyant of all of the states, this Spanish-speaking territory houses a clash of cultures. From the LTT trades in the El Mercado district to the solicitations for invites to the Great Empire, and even the traveling Caravans, it is a transient place; people are always on the move on the way to the Great Empire or a trek through the Dividing Range to the Royaume De Satoshi. Commerce uses derivations of LTT such as LTTE, LTTB, and LTTC.

### GEOGRAPHY

COASTLINE BORDERS HIGHEST POINT LOWEST POINT PLOTS SCALE 193.03 KM (119.94 MILES) OCEAN, THE GREAT EMPIRE MT ELEUTHERIA +1392 M PUERTO DE LTT 0 M 1045 1:50000

73.54 KM

### H.M. LNFT Land Registry

ADMINISTRATIVE AREA

OWNER ENTITLEMENT

**TERRITORIO LTT ST** 

Type W-T: Share of 0.1% of all BUN sales (rewarded in Credits) plus 1% of all LTT redeemed based on number of NFT Stories minted; Mint 4 NFT Stories