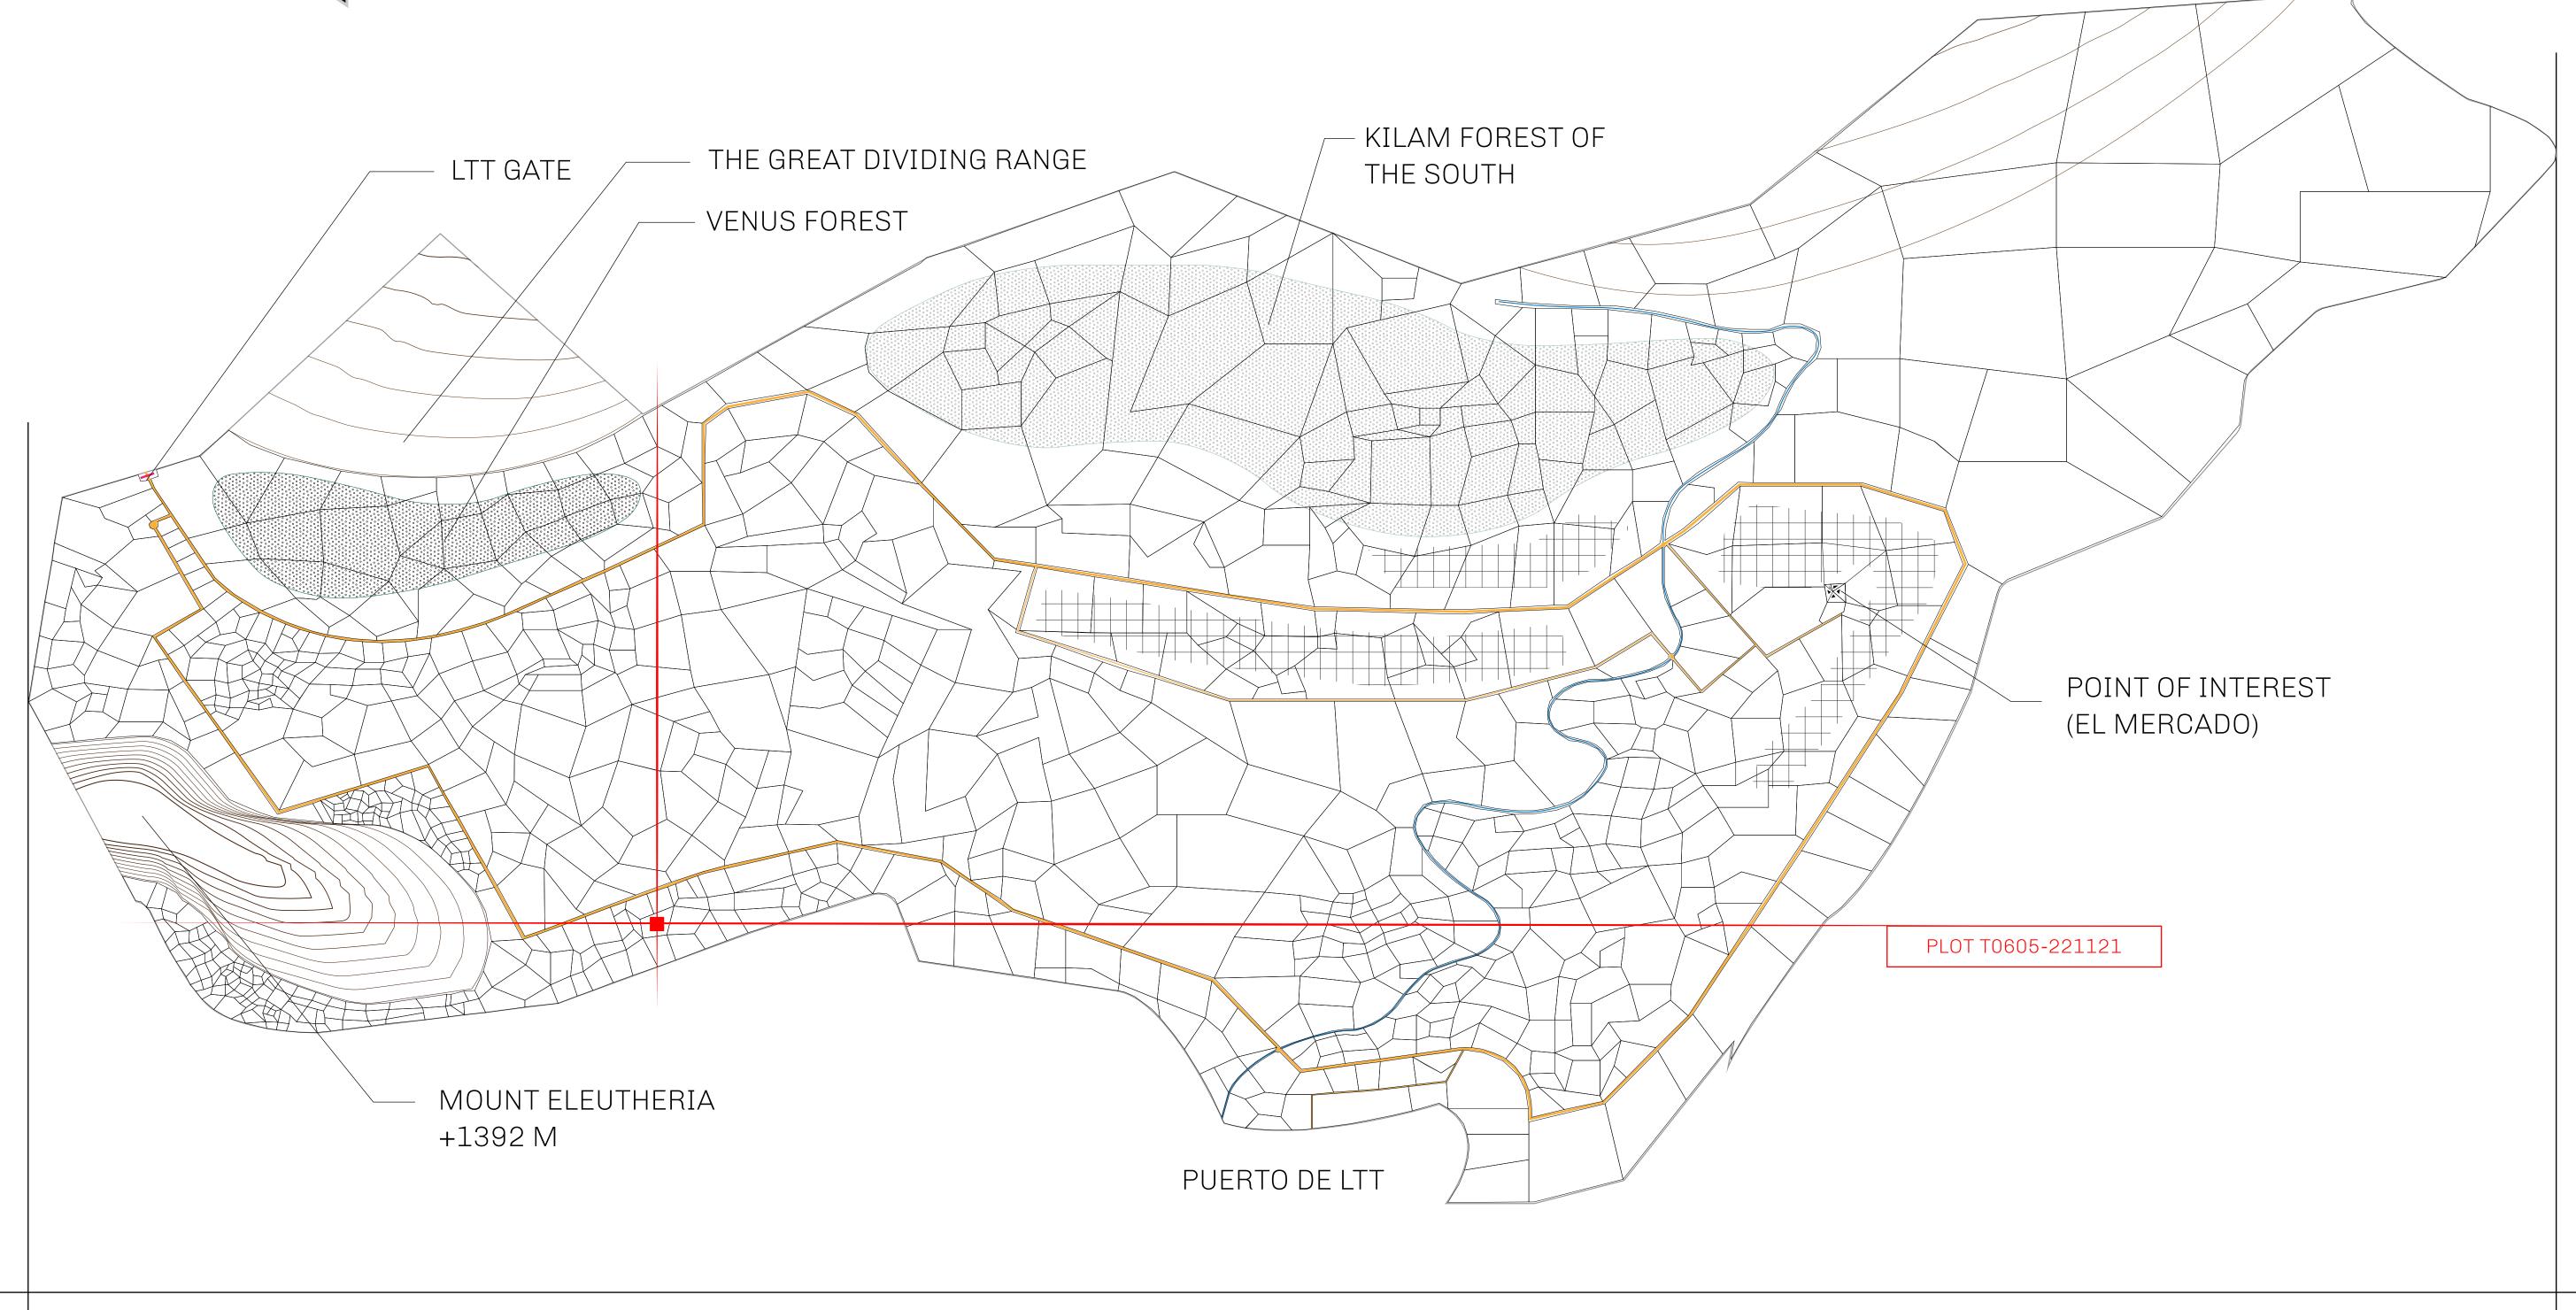

## GEOGRAPHY

COASTLINE
BORDERS
HIGHEST POINT
LOWEST POINT
PLOTS
SCALE

193.03 KM (119.94 MILES)
OCEAN, THE GREAT EMPIRE
MT ELEUTHERIA +1392 M
PUERTO DE LTT 0 M

1045

1:50000

## H.M. LNFT Land Registry

TITLE NUMBER

ADMINISTRATIVE AREA

TERRITORIO LTT ST

SCALE **1/50000** 

OWNER ENTITLEMENT

Type W-T: Share of 0.1% of all BUN sales (rewarded in Credits) plus 1% of all LTT redeemed based on number of NFT Stories minted; Mint 4 NFT Stories