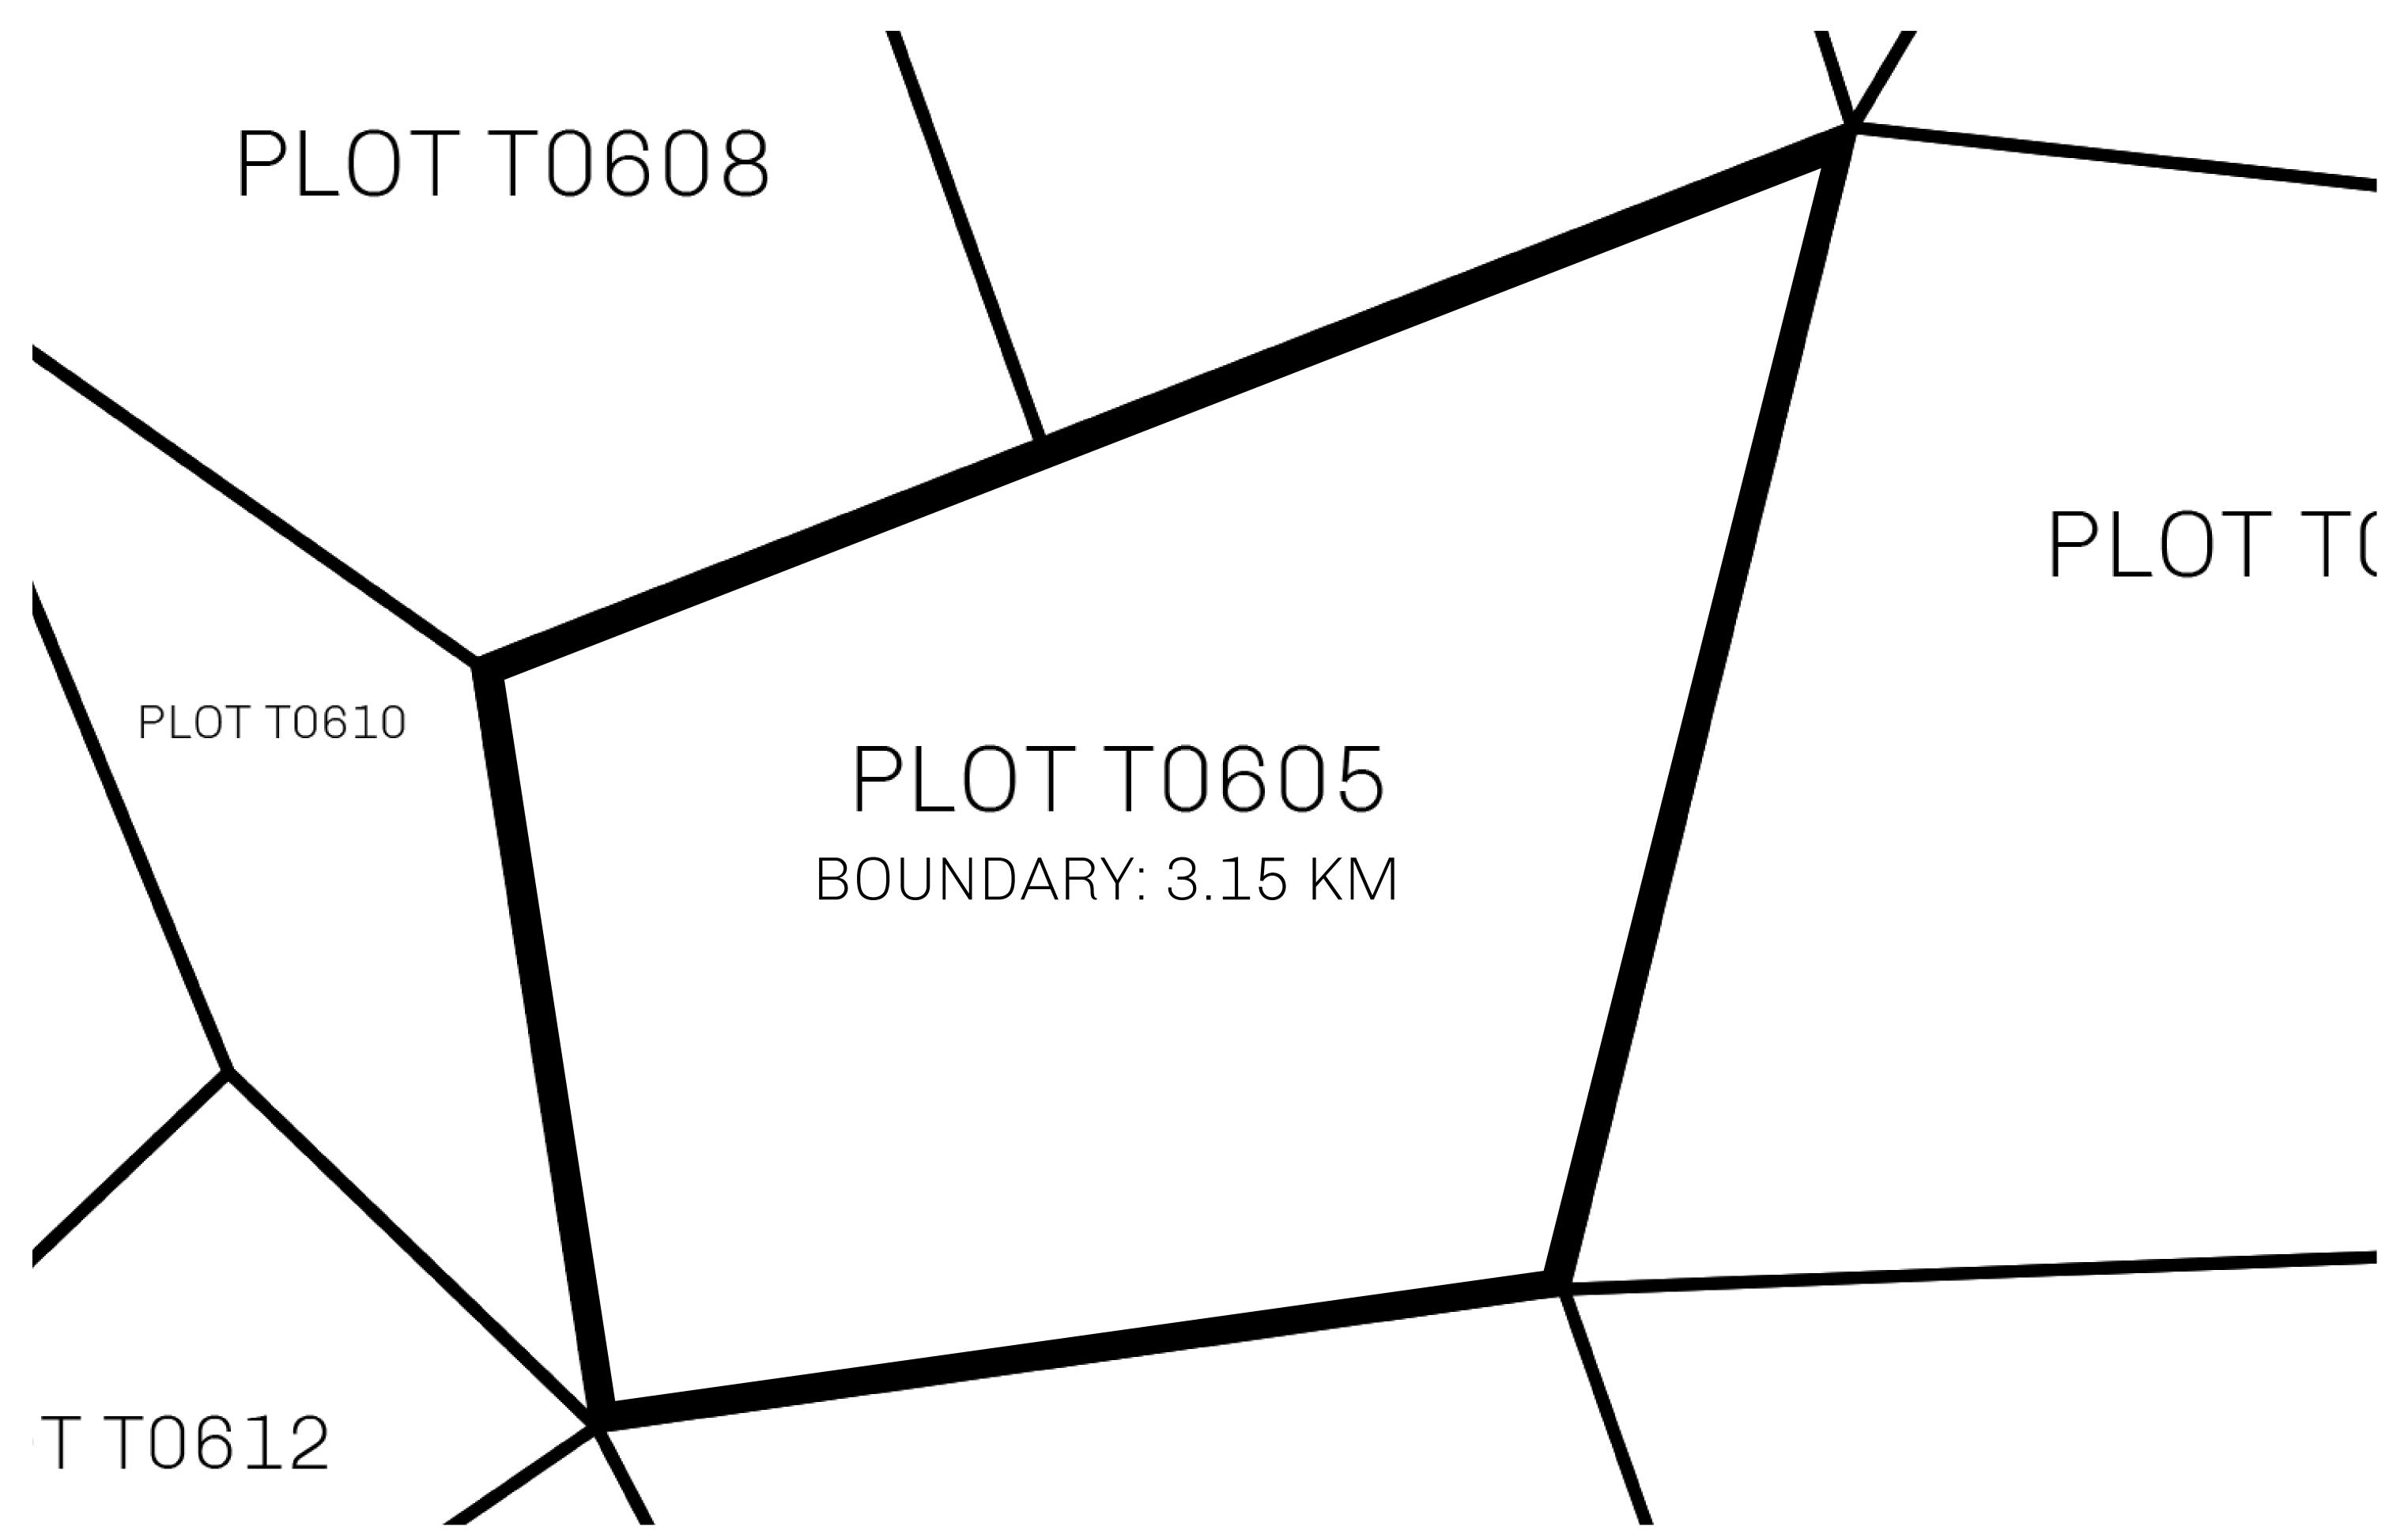

## GEOGRAPHY

COASTLINE
BORDERS
HIGHEST POINT
LOWEST POINT
PLOTS
SCALE

193.03 KM (119.94 MILES)
OCEAN, THE GREAT EMPIRE
MT ELEUTHERIA +1392 M
PUERTO DE LTT 0 M

1045

1:50000

## H.M. LNFT Land Registry

TITLE NUMBER

ADMINISTRATIVE AREA

TERRITORIO LTT ST

SCALE **1/50000** 

OWNER ENTITLEMENT

Type W-T: Share of 0.1% of all BUN sales (rewarded in Credits) plus 1% of all LTT redeemed based on number of NFT Stories minted; Mint 4 NFT Stories