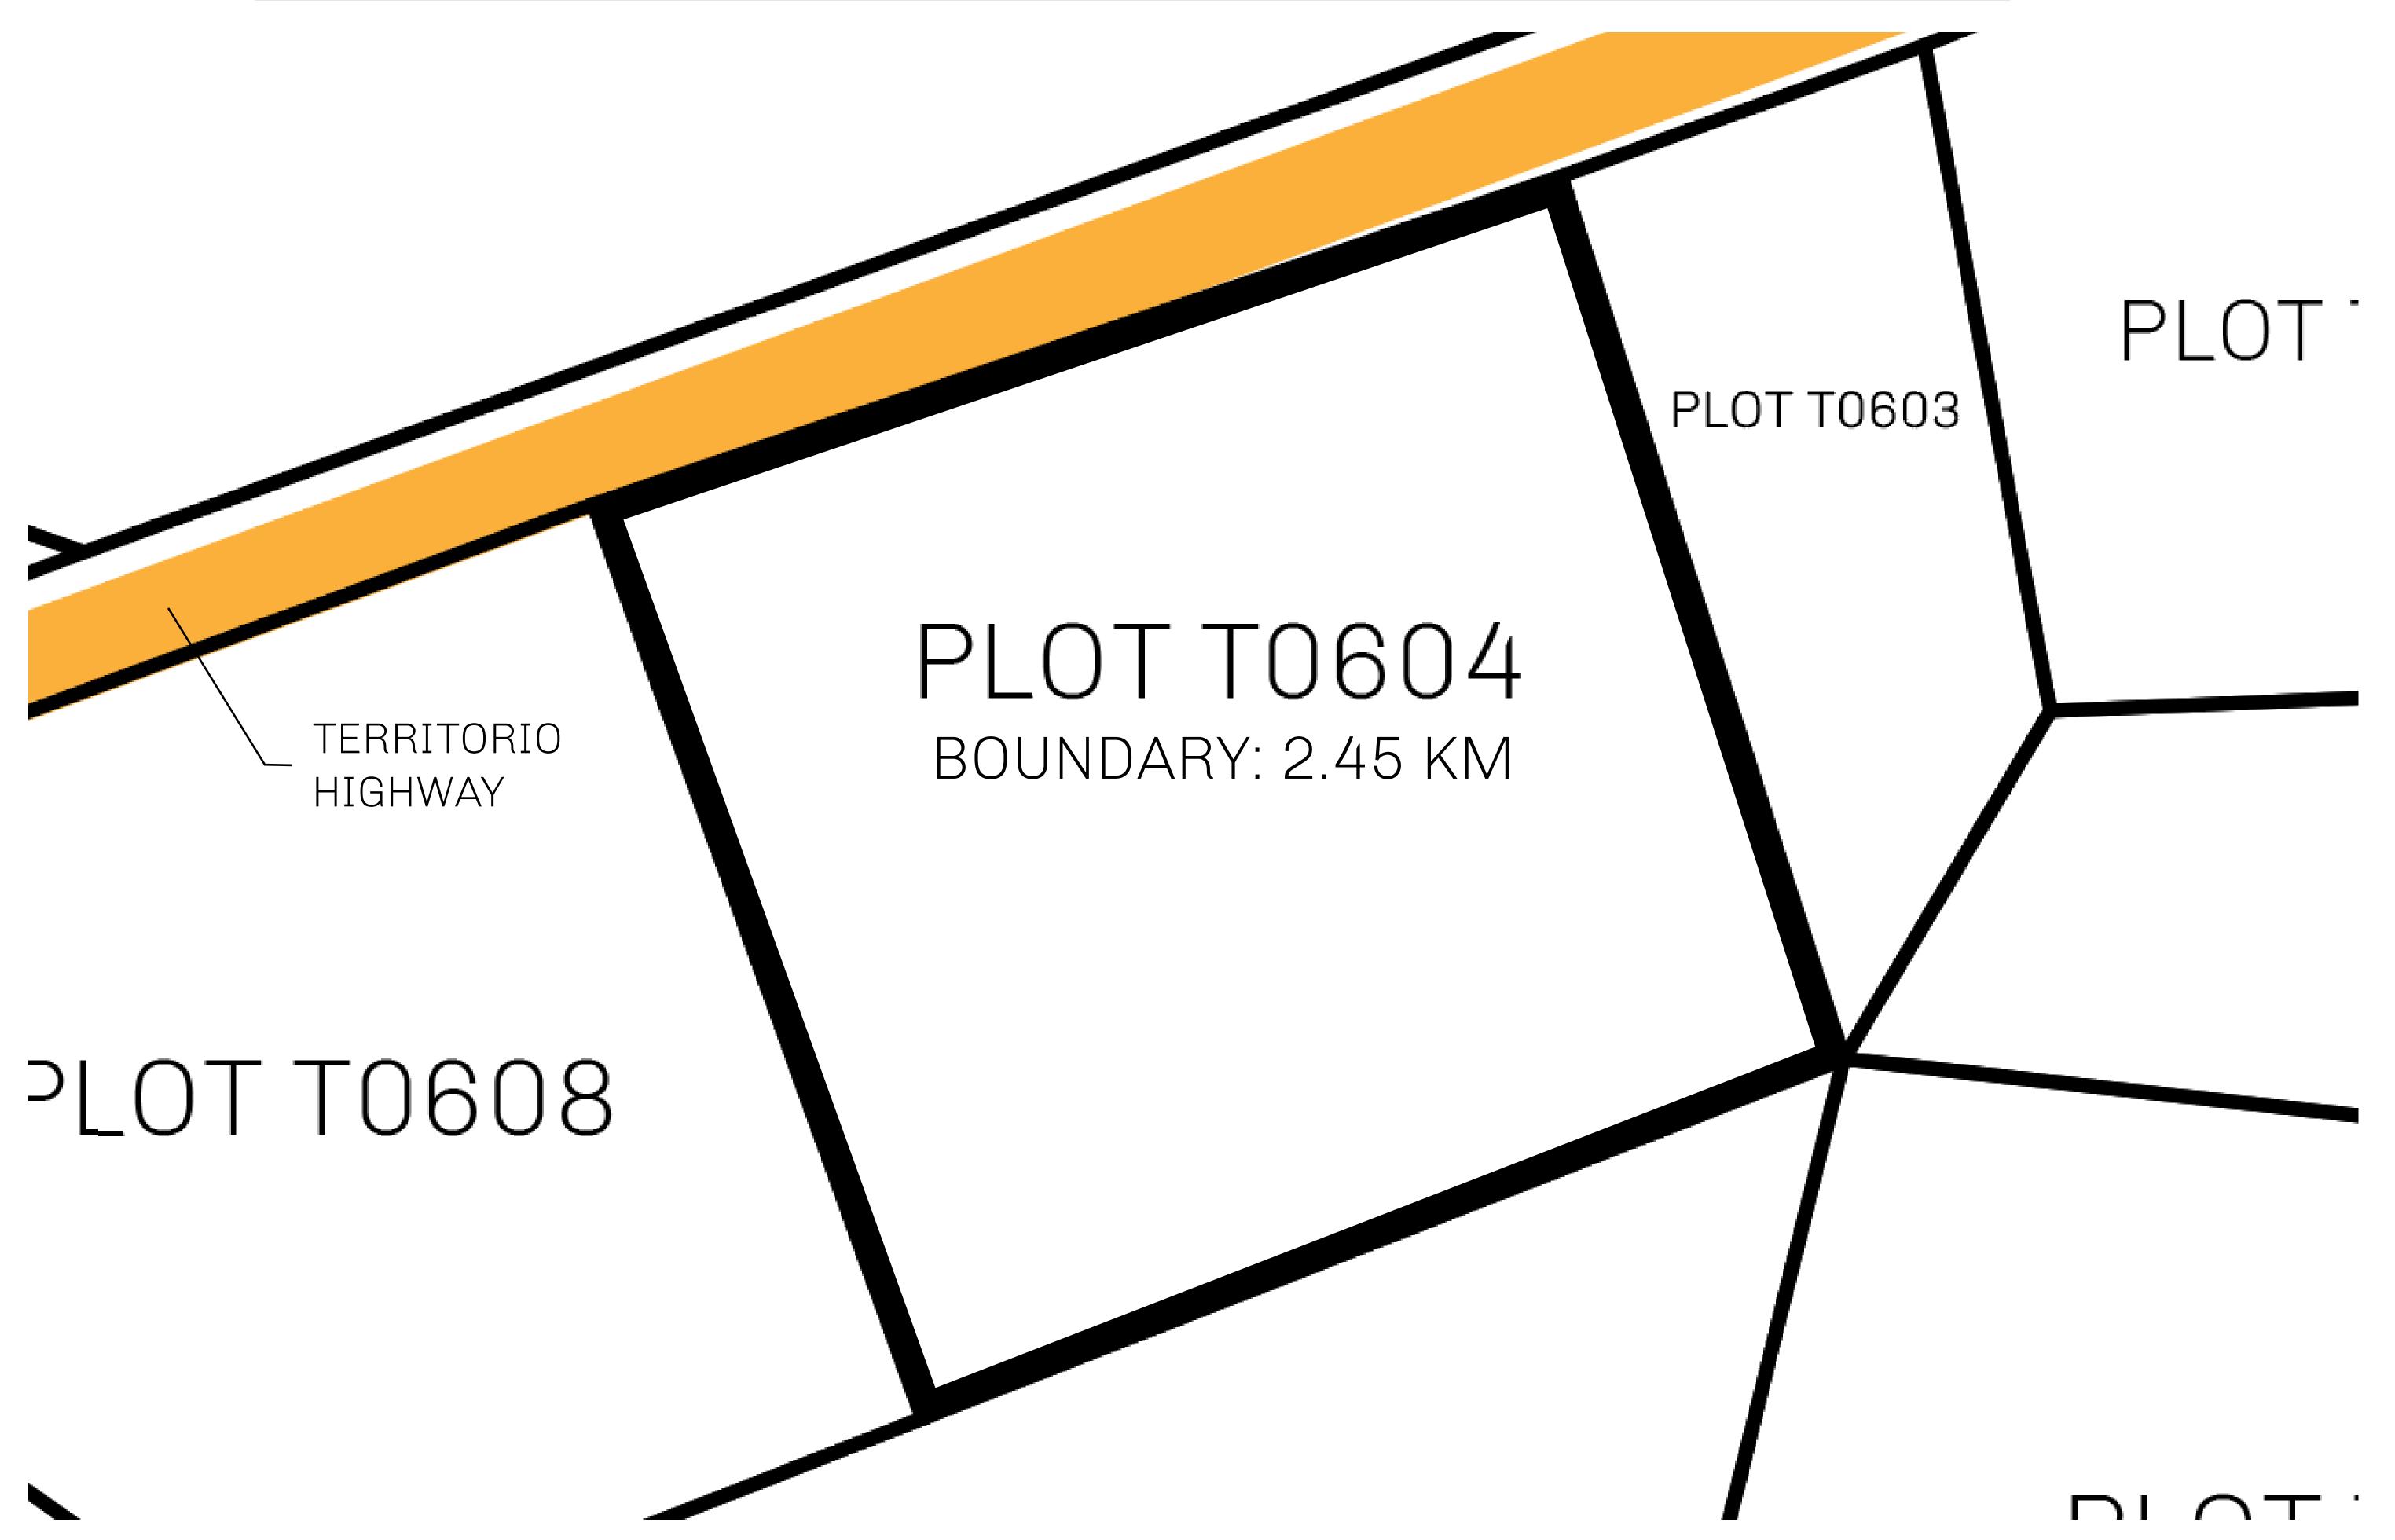

## H.M. LNFT Land Registry

TITLE NUMBER

ADMINISTRATIVE AREA

TERRITORIO LTT ST

ISSUED 22 November 2021

SCALE **1/50000** 

OWNER ENTITLEMENT

Type W-T: Share of 0.1% of all BUN sales (rewarded in Credits) plus 1% of all LTT redeemed based on number of NFT Stories minted; Mint 4 NFT Stories