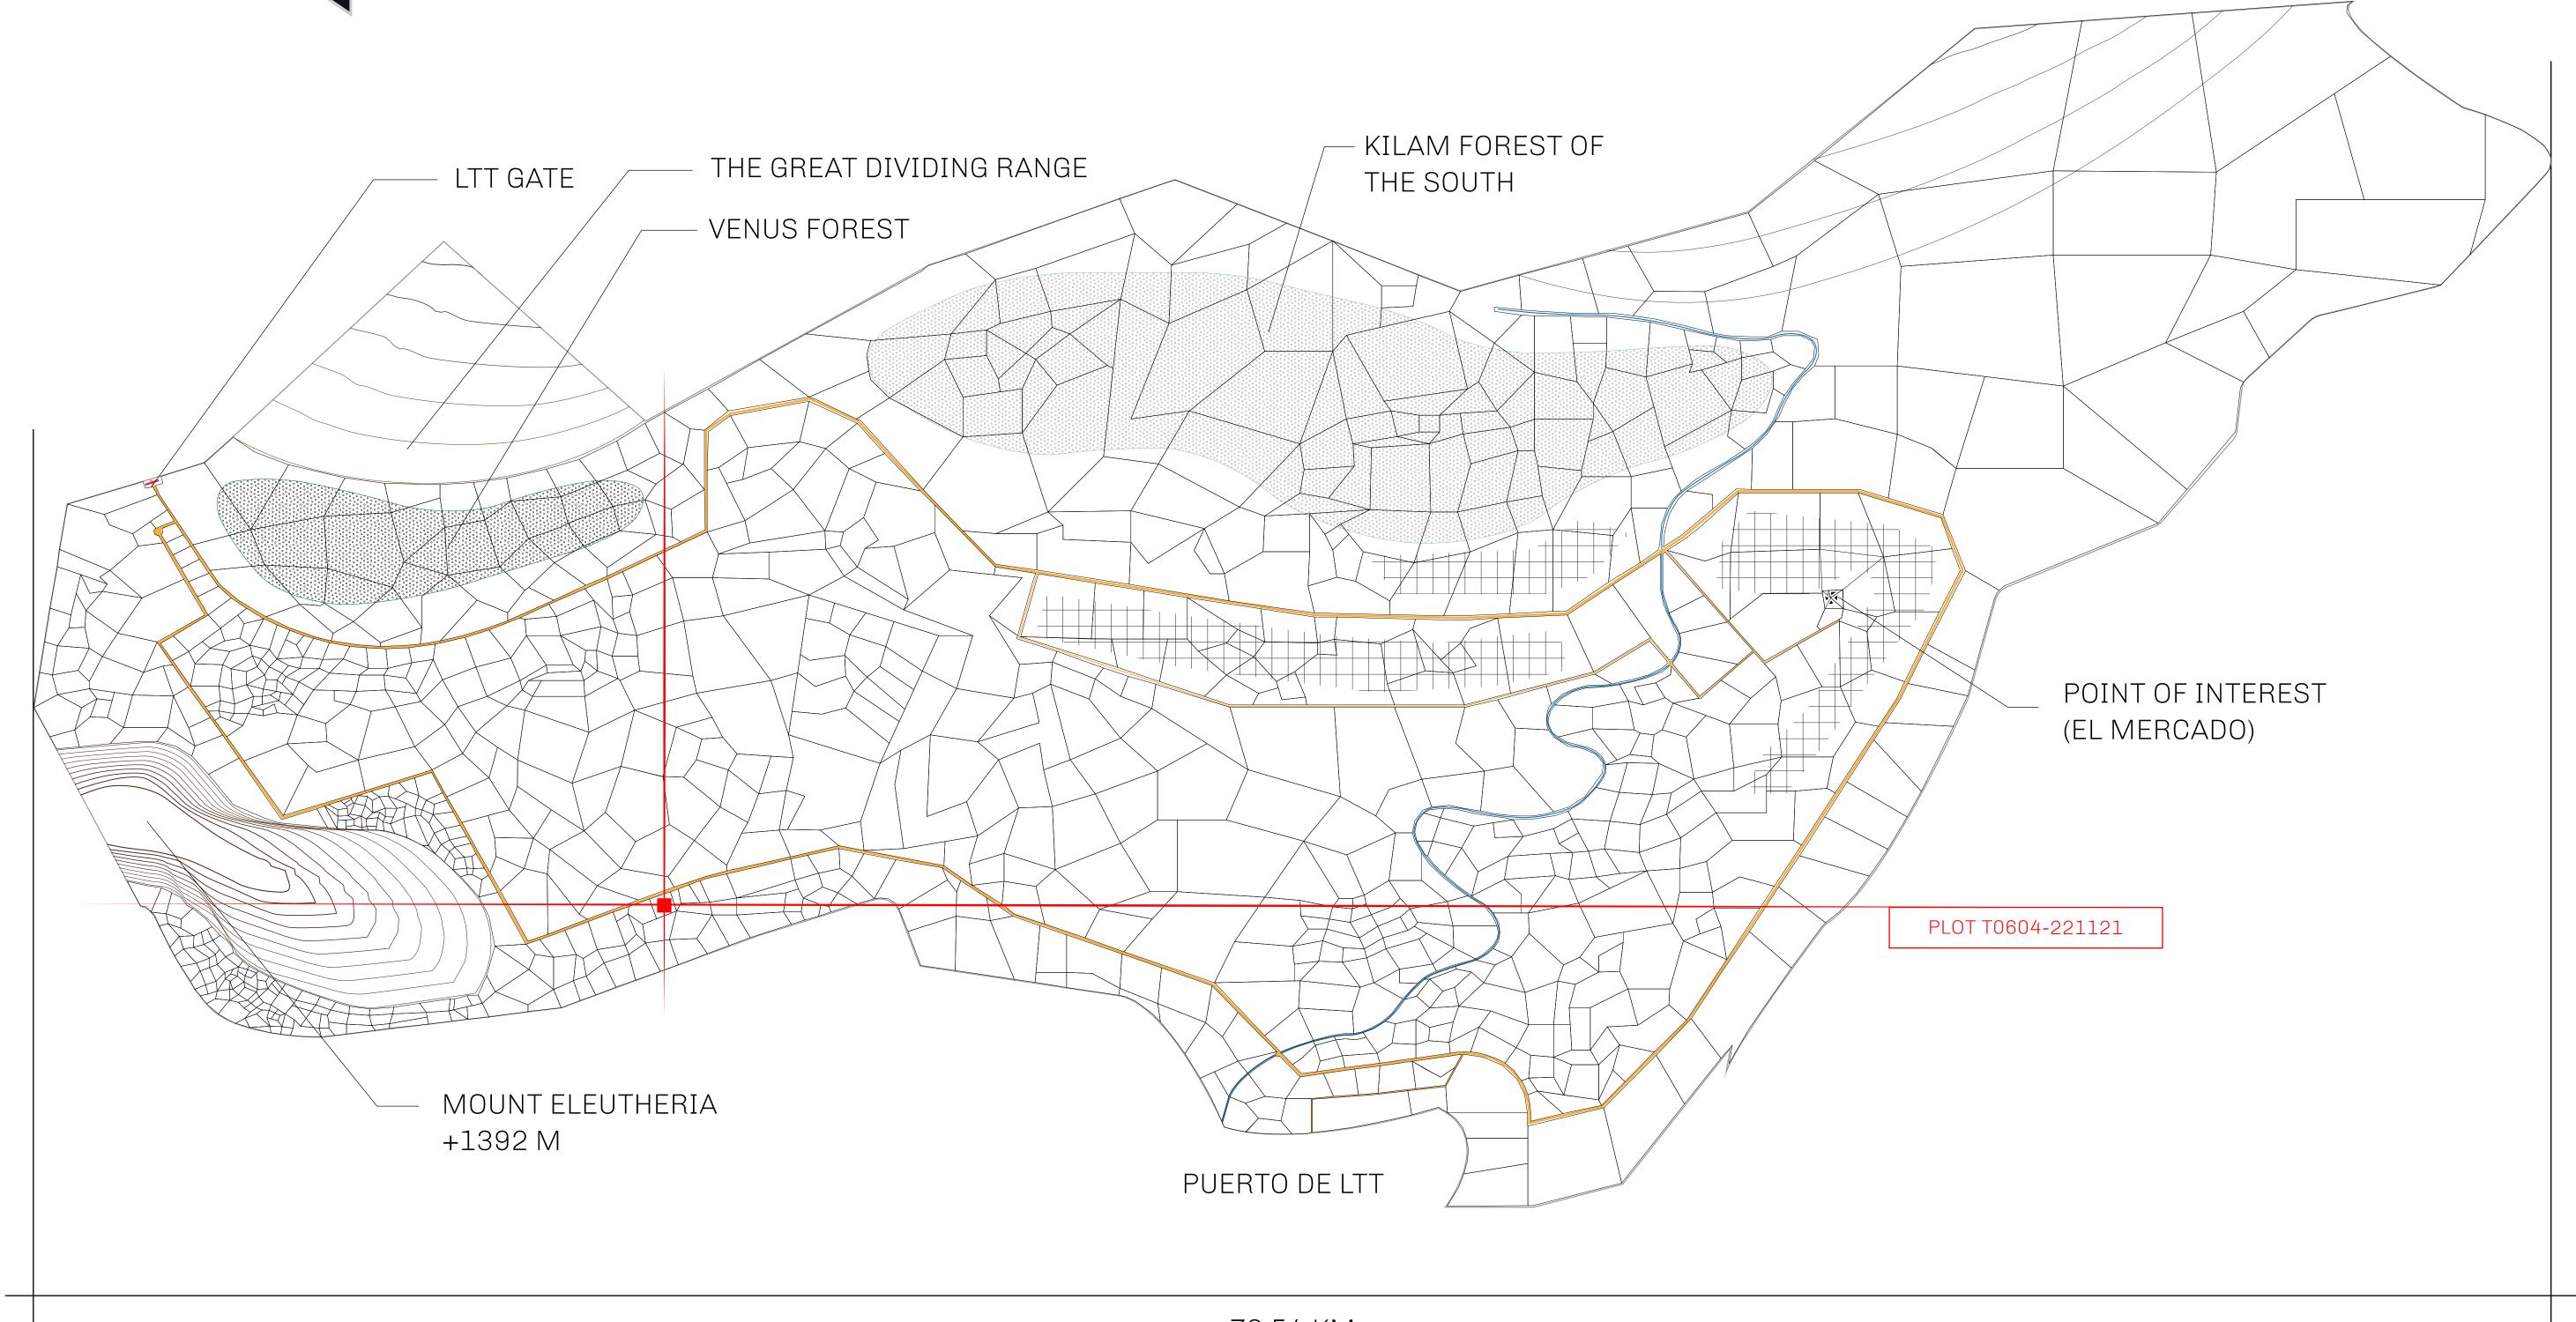

## GEOGRAPHY

COASTLINE
BORDERS
HIGHEST POINT
LOWEST POINT
PLOTS
SCALE

193.03 KM (119.94 MILES)
OCEAN, THE GREAT EMPIRE
MT ELEUTHERIA +1392 M
PUERTO DE LTT 0 M

1045

1:50000

## H.M. LNFT Land Registry

TITLE NUMBER

ADMINISTRATIVE AREA

TERRITORIO LTT ST

ISSUED 22 November 2021

SCALE **1/50000** 

OWNER ENTITLEMENT

Type W-T: Share of 0.1% of all BUN sales (rewarded in Credits) plus 1% of all LTT redeemed based on number of NFT Stories minted; Mint 4 NFT Stories