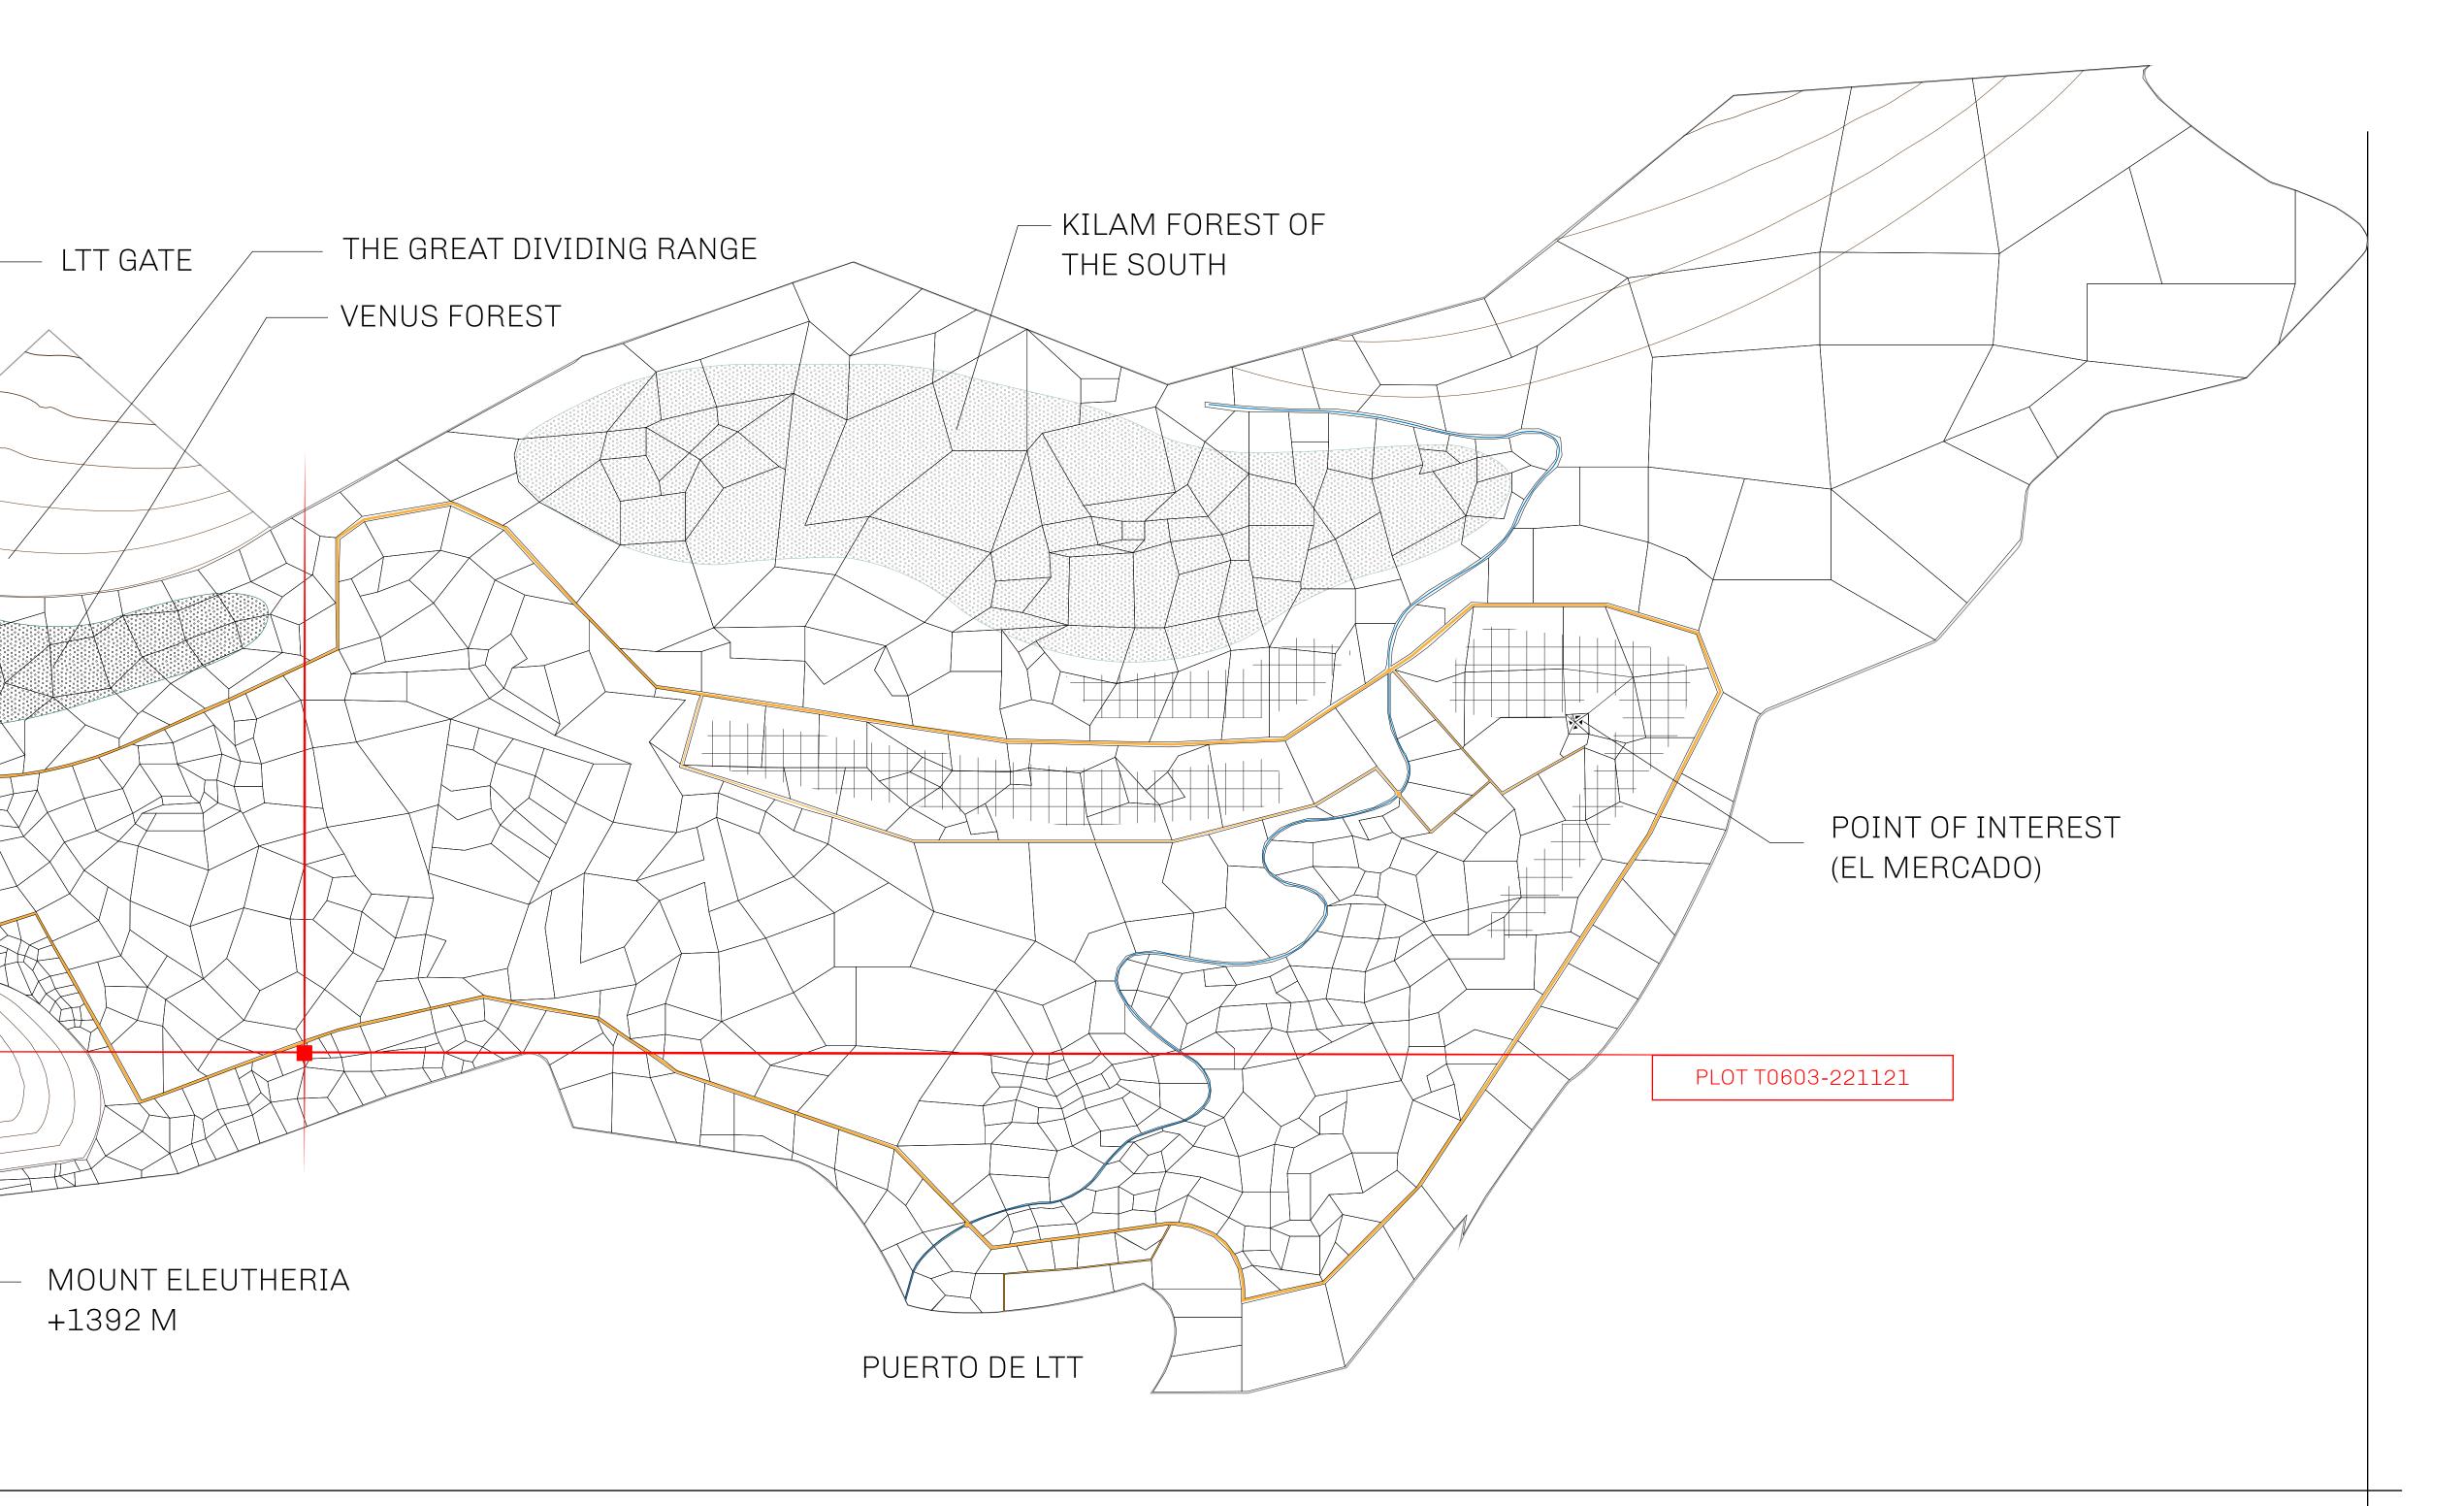

## THE SPANISH ARMADA

The most flamboyant of all of the states, this Spanish-speaking territory houses a clash of cultures. From the LTT trades in the El Mercado district to the solicitations for invites to the Great Empire, and even the traveling Caravans, it is a transient place; people are always on the move on the way to the Great Empire or a trek through the Dividing Range to the Royaume De Satoshi. Commerce uses derivations of LTT such as LTTE, LTTB, and LTTC.

## GEOGRAPHY

COASTLINE
BORDERS
HIGHEST POINT
LOWEST POINT
PLOTS
SCALE

193.03 KM (119.94 MILES)
OCEAN, THE GREAT EMPIRE
MT ELEUTHERIA +1392 M
PUERTO DE LTT 0 M

1045

1:50000

## H.M. LNFT Land Registry

TITLE NUMBER

TERRITORIO LTT ST

ISSUED 22 November 2021 .

SCALE **1/50000** 

OWNER ENTITLEMENT

Type W-T: Share of 0.1% of all BUN sales (rewarded in Credits) plus 1% of all LTT redeemed based on number of NFT Stories minted; Mint 4 NFT Stories