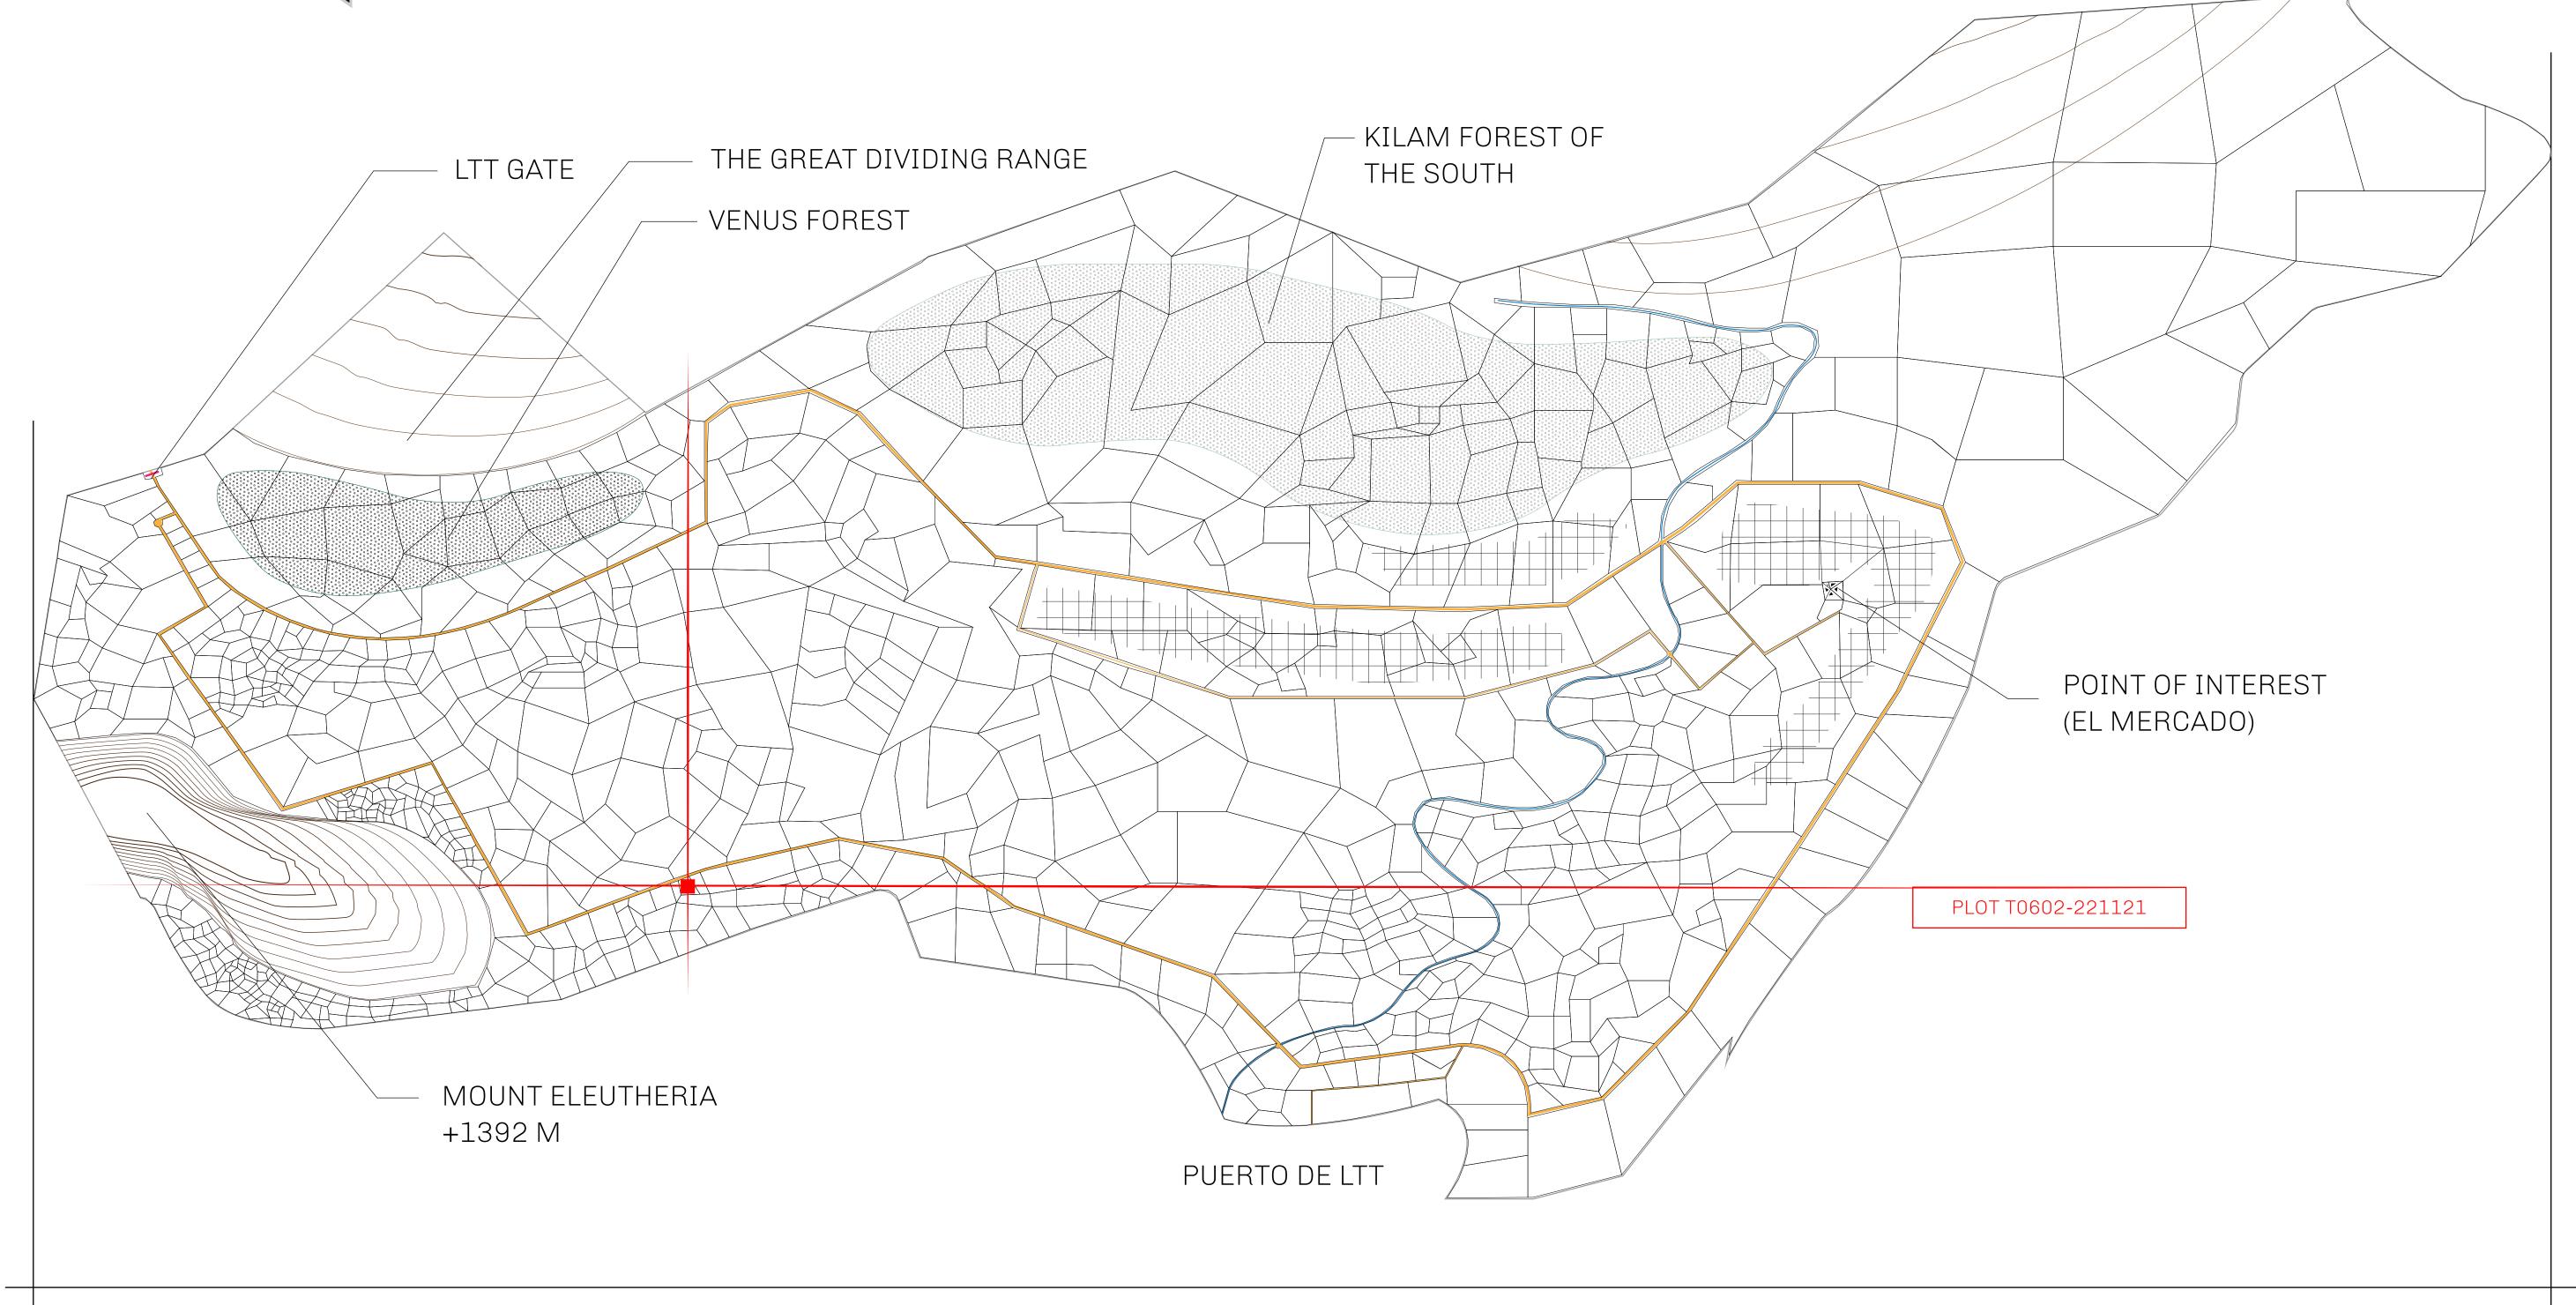

## GEOGRAPHY

COASTLINE
BORDERS
HIGHEST POINT
LOWEST POINT
PLOTS
SCALE

193.03 KM (119.94 MILES)
OCEAN, THE GREAT EMPIRE
MT ELEUTHERIA +1392 M
PUERTO DE LTT 0 M

1045

1:50000

## H.M. LNFT Land Registry

TITLE NUMBER

ADMINISTRATIVE AREA

TERRITORIO LTT ST

ISSUED 22 November 2021

SCALE **1/50000** 

OWNER ENTITLEMENT

Type W-T: Share of 0.1% of all BUN sales (rewarded in Credits) plus 1% of all LTT redeemed based on number of NFT Stories minted; Mint 4 NFT Stories

TERRITORIO HIGHWAY PLOT T0601 PL0T T0602 BOUNDARY: 1.92 KM 