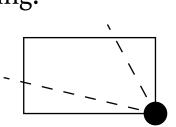

## PLO

**OFFICIAL PERSPECTIVE SHEET FOR FILING** Indicate vantage point for each drawing. Copy and mark each sheet required prior to filing.

Guide - Vantage point should be indicated as shown in the diagram: