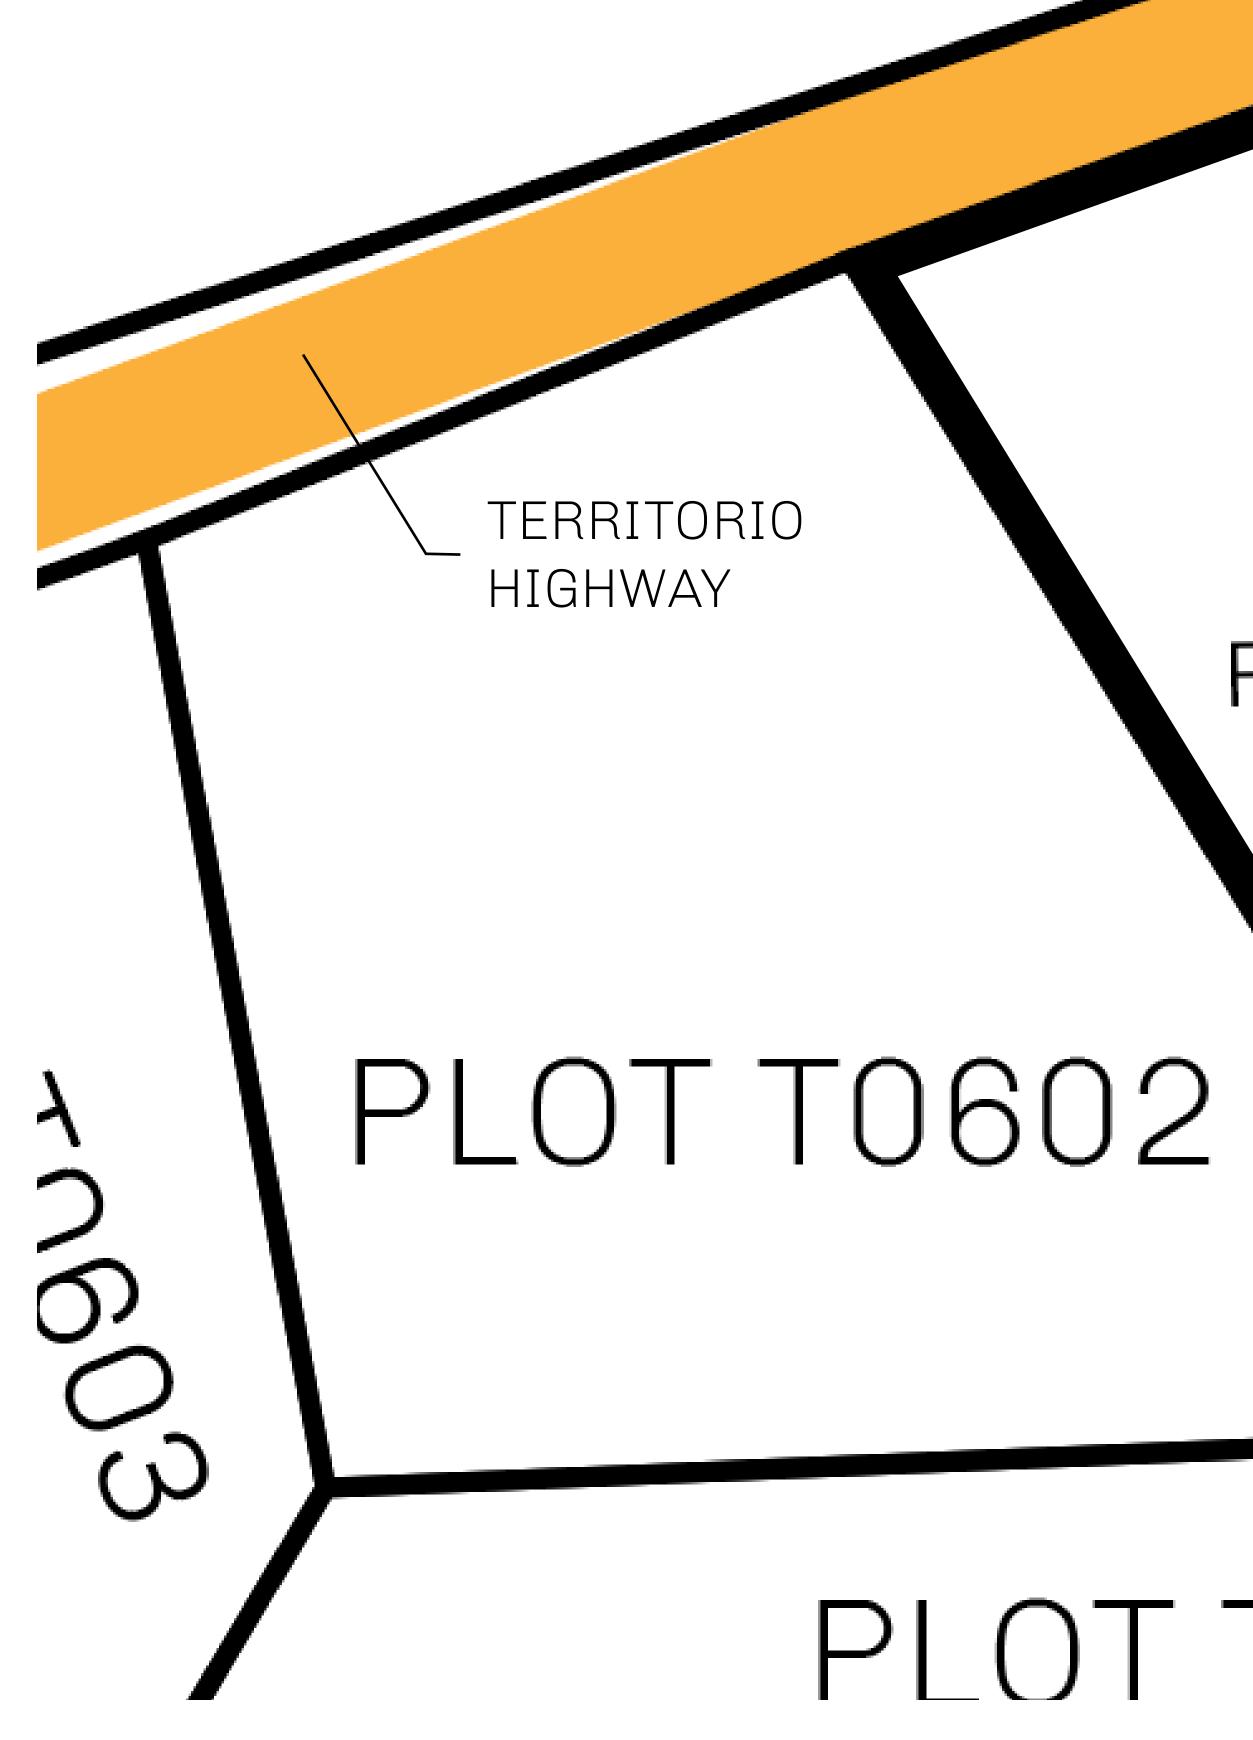

f cultures. From the LTT trades in the El Mercado district to the solicitations for invites to the Great Empire, and even the traveling Caravans, it is a transient place; people are always on the move on the way to the Great Empire or a trek through the Dividing Range to the Royaume De Satoshi. Commerce uses derivations of LTT such as LTTE, LTTB, and LTTC.



#### GEOGRAPHY

COASTLINE BORDERS HIGHEST POINT LOWEST POINT PLOTS SCALE

193.03 KM (119.94 MILES) OCEAN, THE GREAT EMPIRE MT ELEUTHERIA +1392 M PUERTO DE LTT O M 1045 1:50000

73.54 KM









### H.M. LNFT Land Registry

ADMINISTRATIVE AREA

OWNER ENTITLEMENT

**TERRITORIO LTT ST** 

Type W-T: Share of 0.1% of all BUN sales (rewarded in Credits) plus 1% of all LTT redeemed based on number of NFT Stories minted; Mint 4 NFT Stories



| y |              | TITLE NUMBER     |    |  |  |
|---|--------------|------------------|----|--|--|
|   | T0601-221121 |                  |    |  |  |
|   |              | 11 November 2021 | M. |  |  |

ISSUED 22 November 2021

SCALE 1/50000

### PLOT TO601 BOUNDARY: 1.91 KM

# PLOT T0600



# PLOT TO

## PLO



**OFFICIAL PERSPECTIVE SHEET FOR FILING** Indicate vantage point for each drawing. Copy and mark each sheet required prior to filing.

Guide - Vantage point should be indicated as shown in the diagram: