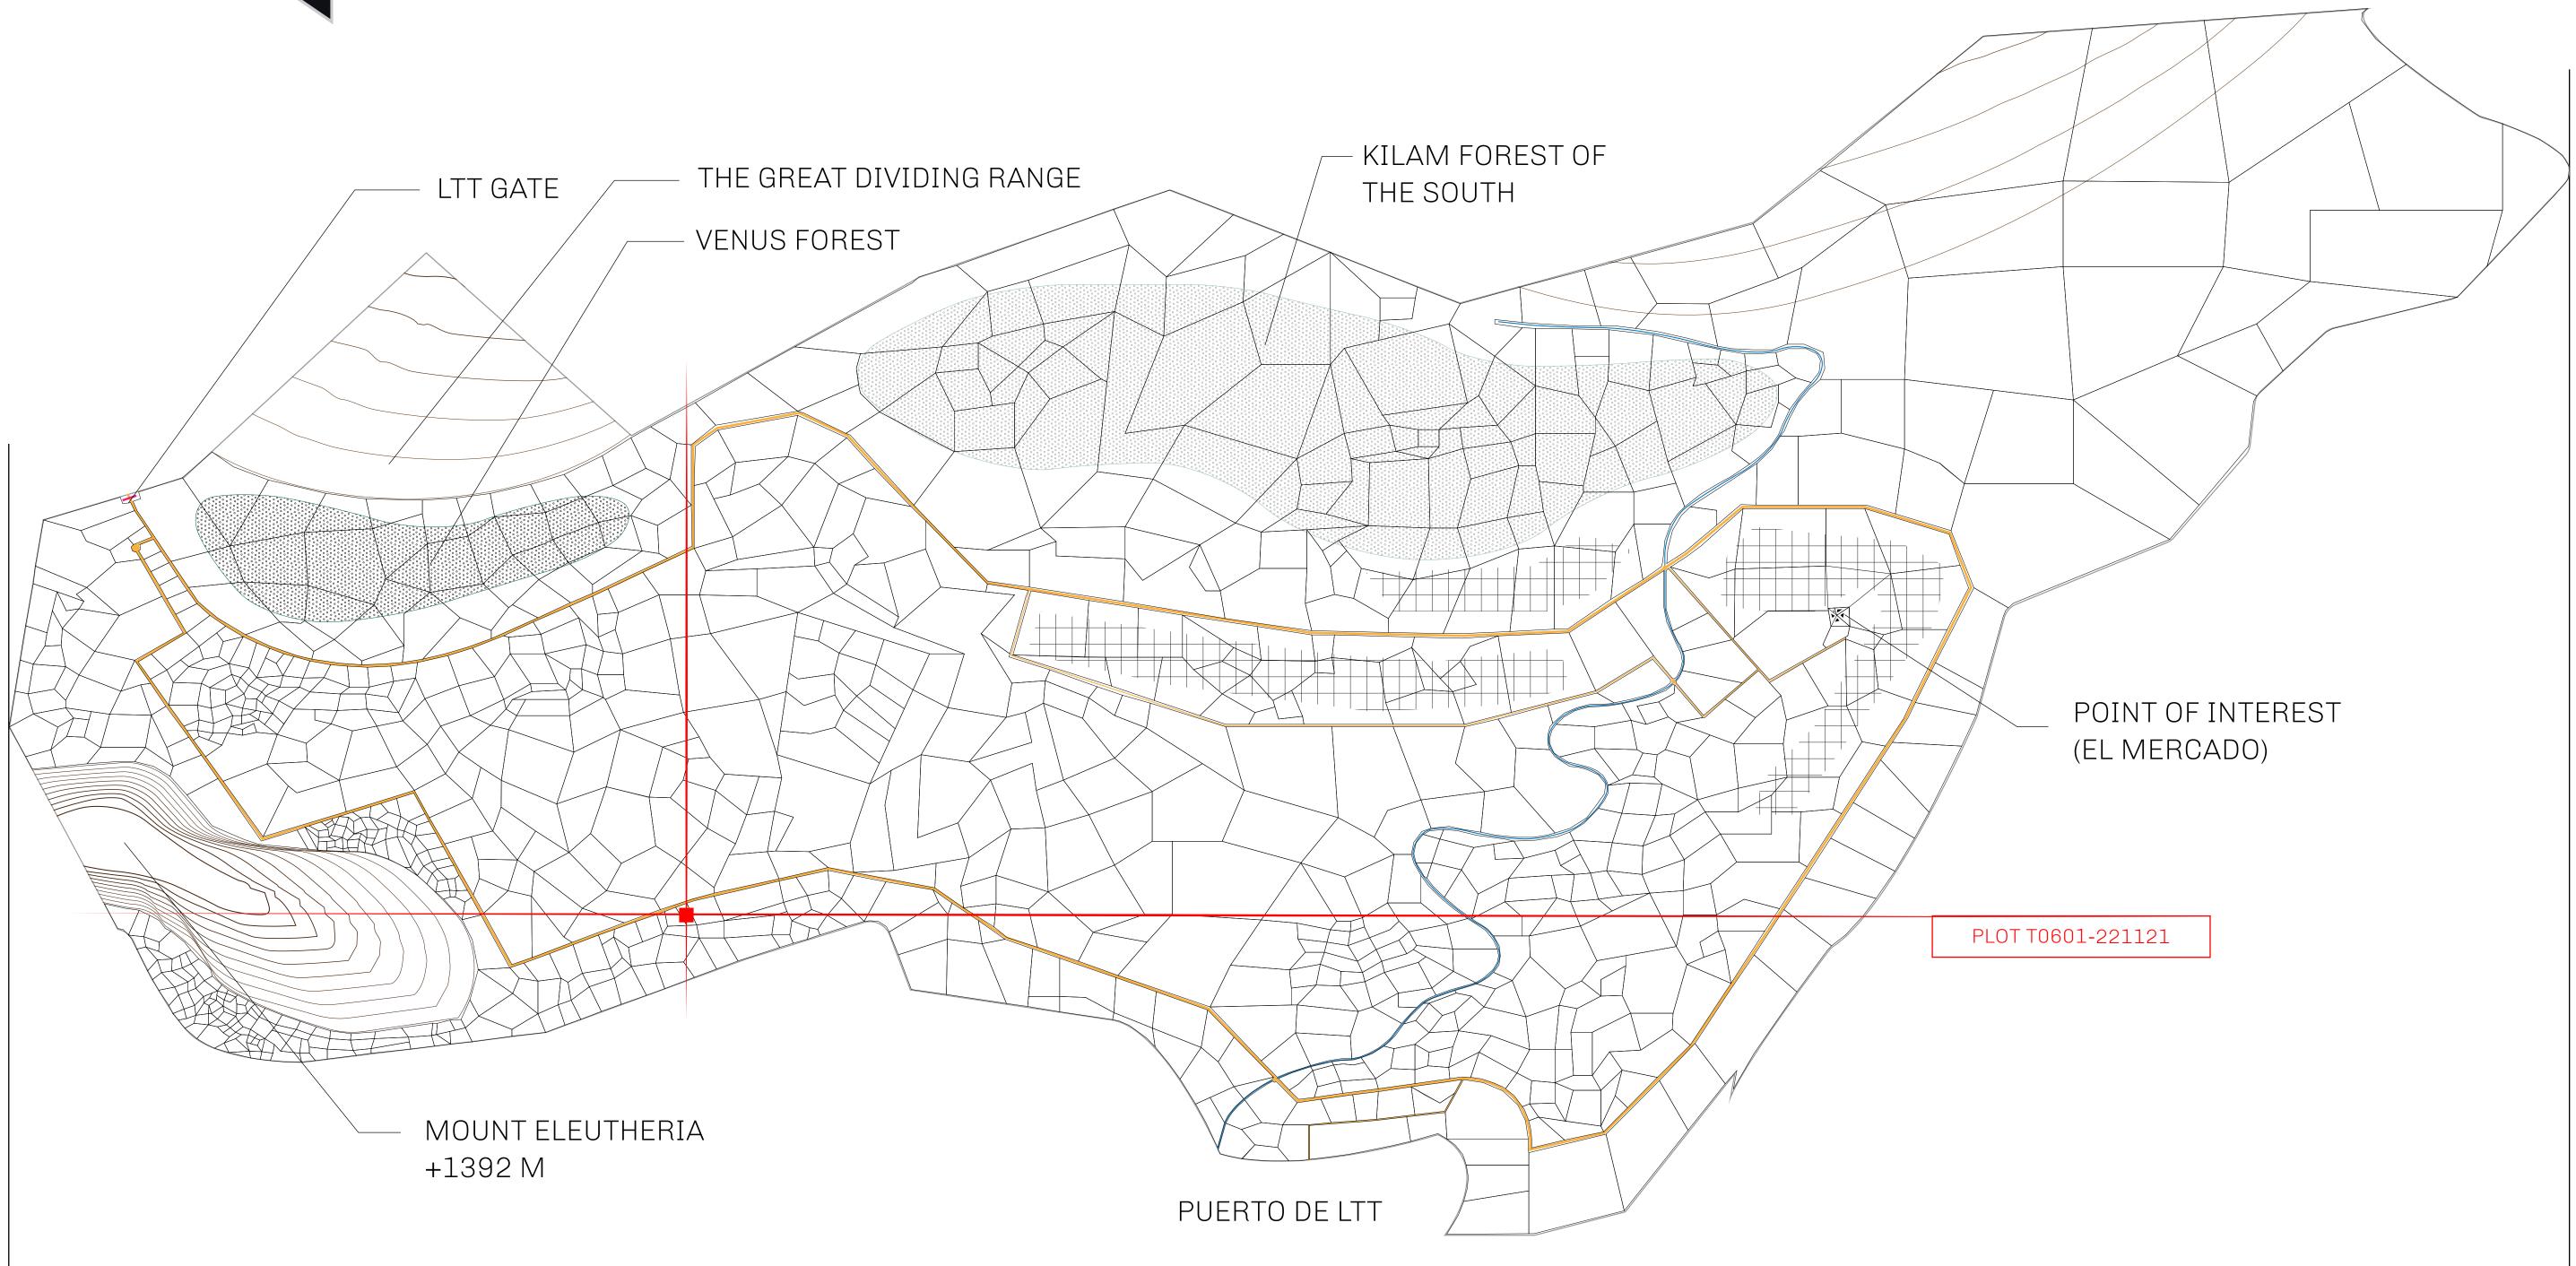

#### GEOGRAPHY

COASTLINE BORDERS HIGHEST POINT LOWEST POINT PLOTS SCALE

193.03 KM (119.94 MILES) OCEAN, THE GREAT EMPIRE MT ELEUTHERIA +1392 M PUERTO DE LTT O M 1045 1:50000

73.54 KM

| y |              | TITLE NUMBER     |    |  |  |
|---|--------------|------------------|----|--|--|
|   | T0601-221121 |                  |    |  |  |
|   |              | 11 November 2021 | M. |  |  |

ISSUED 22 November 2021

SCALE 1/50000

### PLOT TO601 BOUNDARY: 1.91 KM