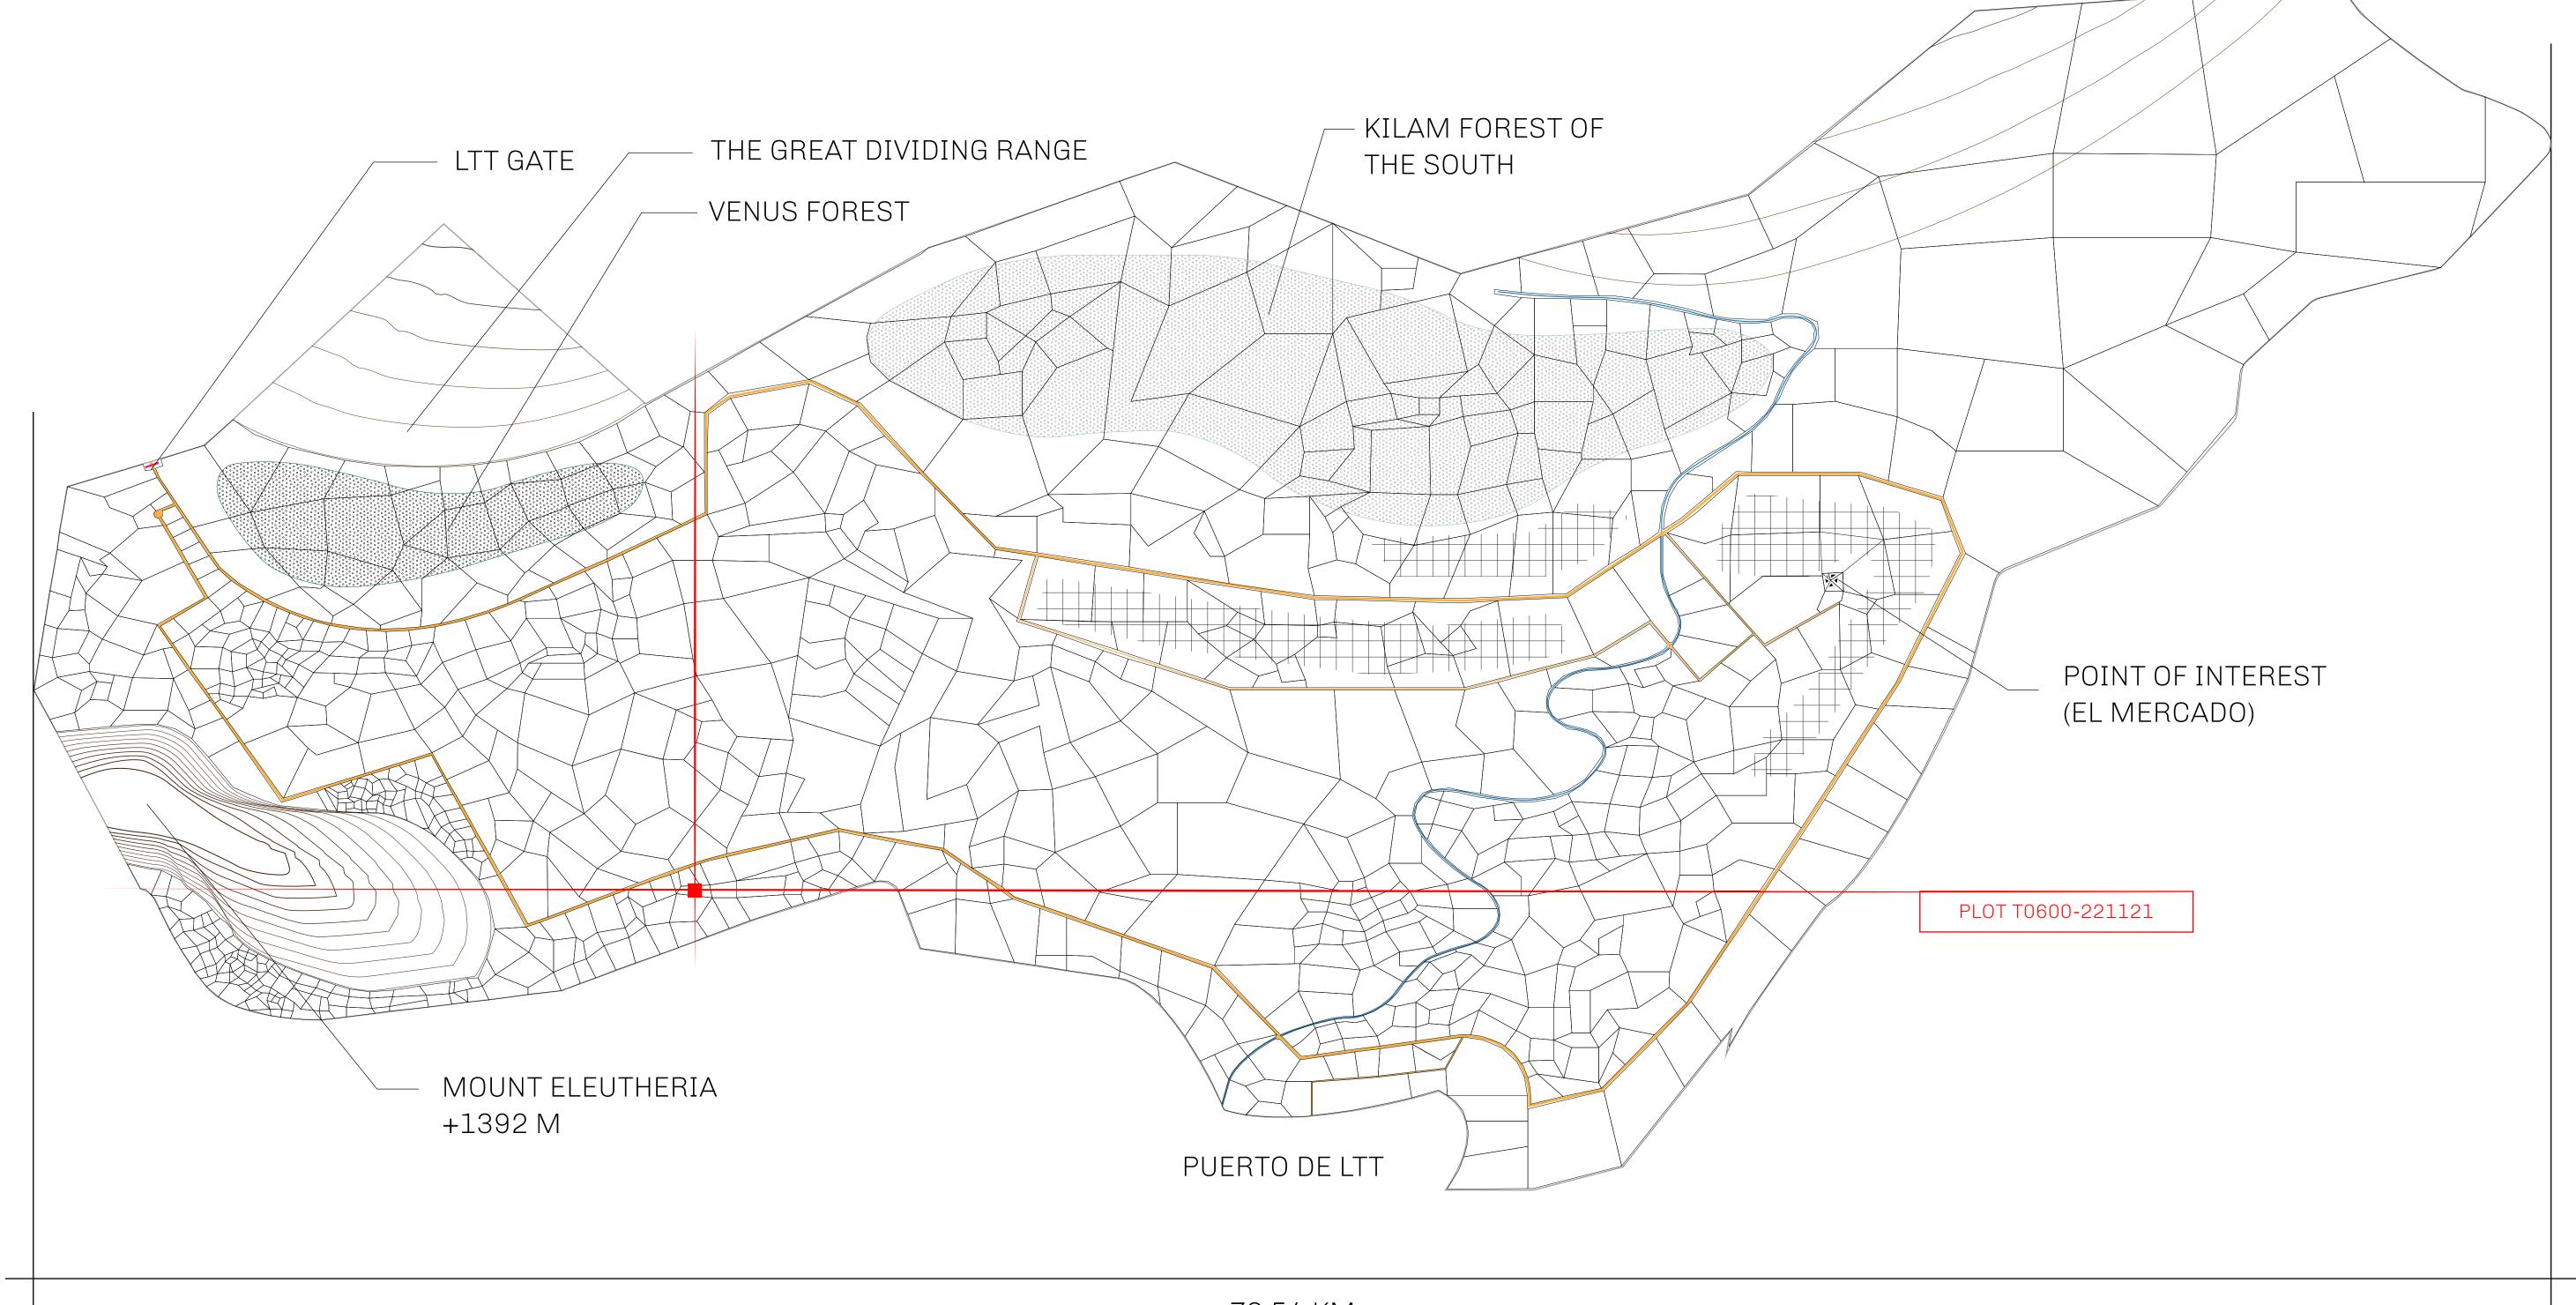

## THE SPANISH ARMADA

The most flamboyant of all of the states, this Spanish-speaking territory houses a clash of cultures. From the LTT trades in the El Mercado district to the solicitations for invites to the Great Empire, and even the traveling Caravans, it is a transient place; people are always on the move on the way to the Great Empire or a trek through the Dividing Range to the Royaume De Satoshi. Commerce uses derivations of LTT such as LTTE, LTTB, and LTTC.

## GEOGRAPHY

COASTLINE
BORDERS
HIGHEST POINT
LOWEST POINT
PLOTS
SCALE

193.03 KM (119.94 MILES)
OCEAN, THE GREAT EMPIRE
MT ELEUTHERIA +1392 M
PUERTO DE LTT 0 M

1045

1:50000

## H.M. LNFT Land Registry

TITLE NUMBER

T0600-221121

ADMINISTRATIVE AREA

TERRITORIO LTT ST

ISSUED 22 November 2021

SCALE **1/50000** 

OWNER ENTITLEMENT