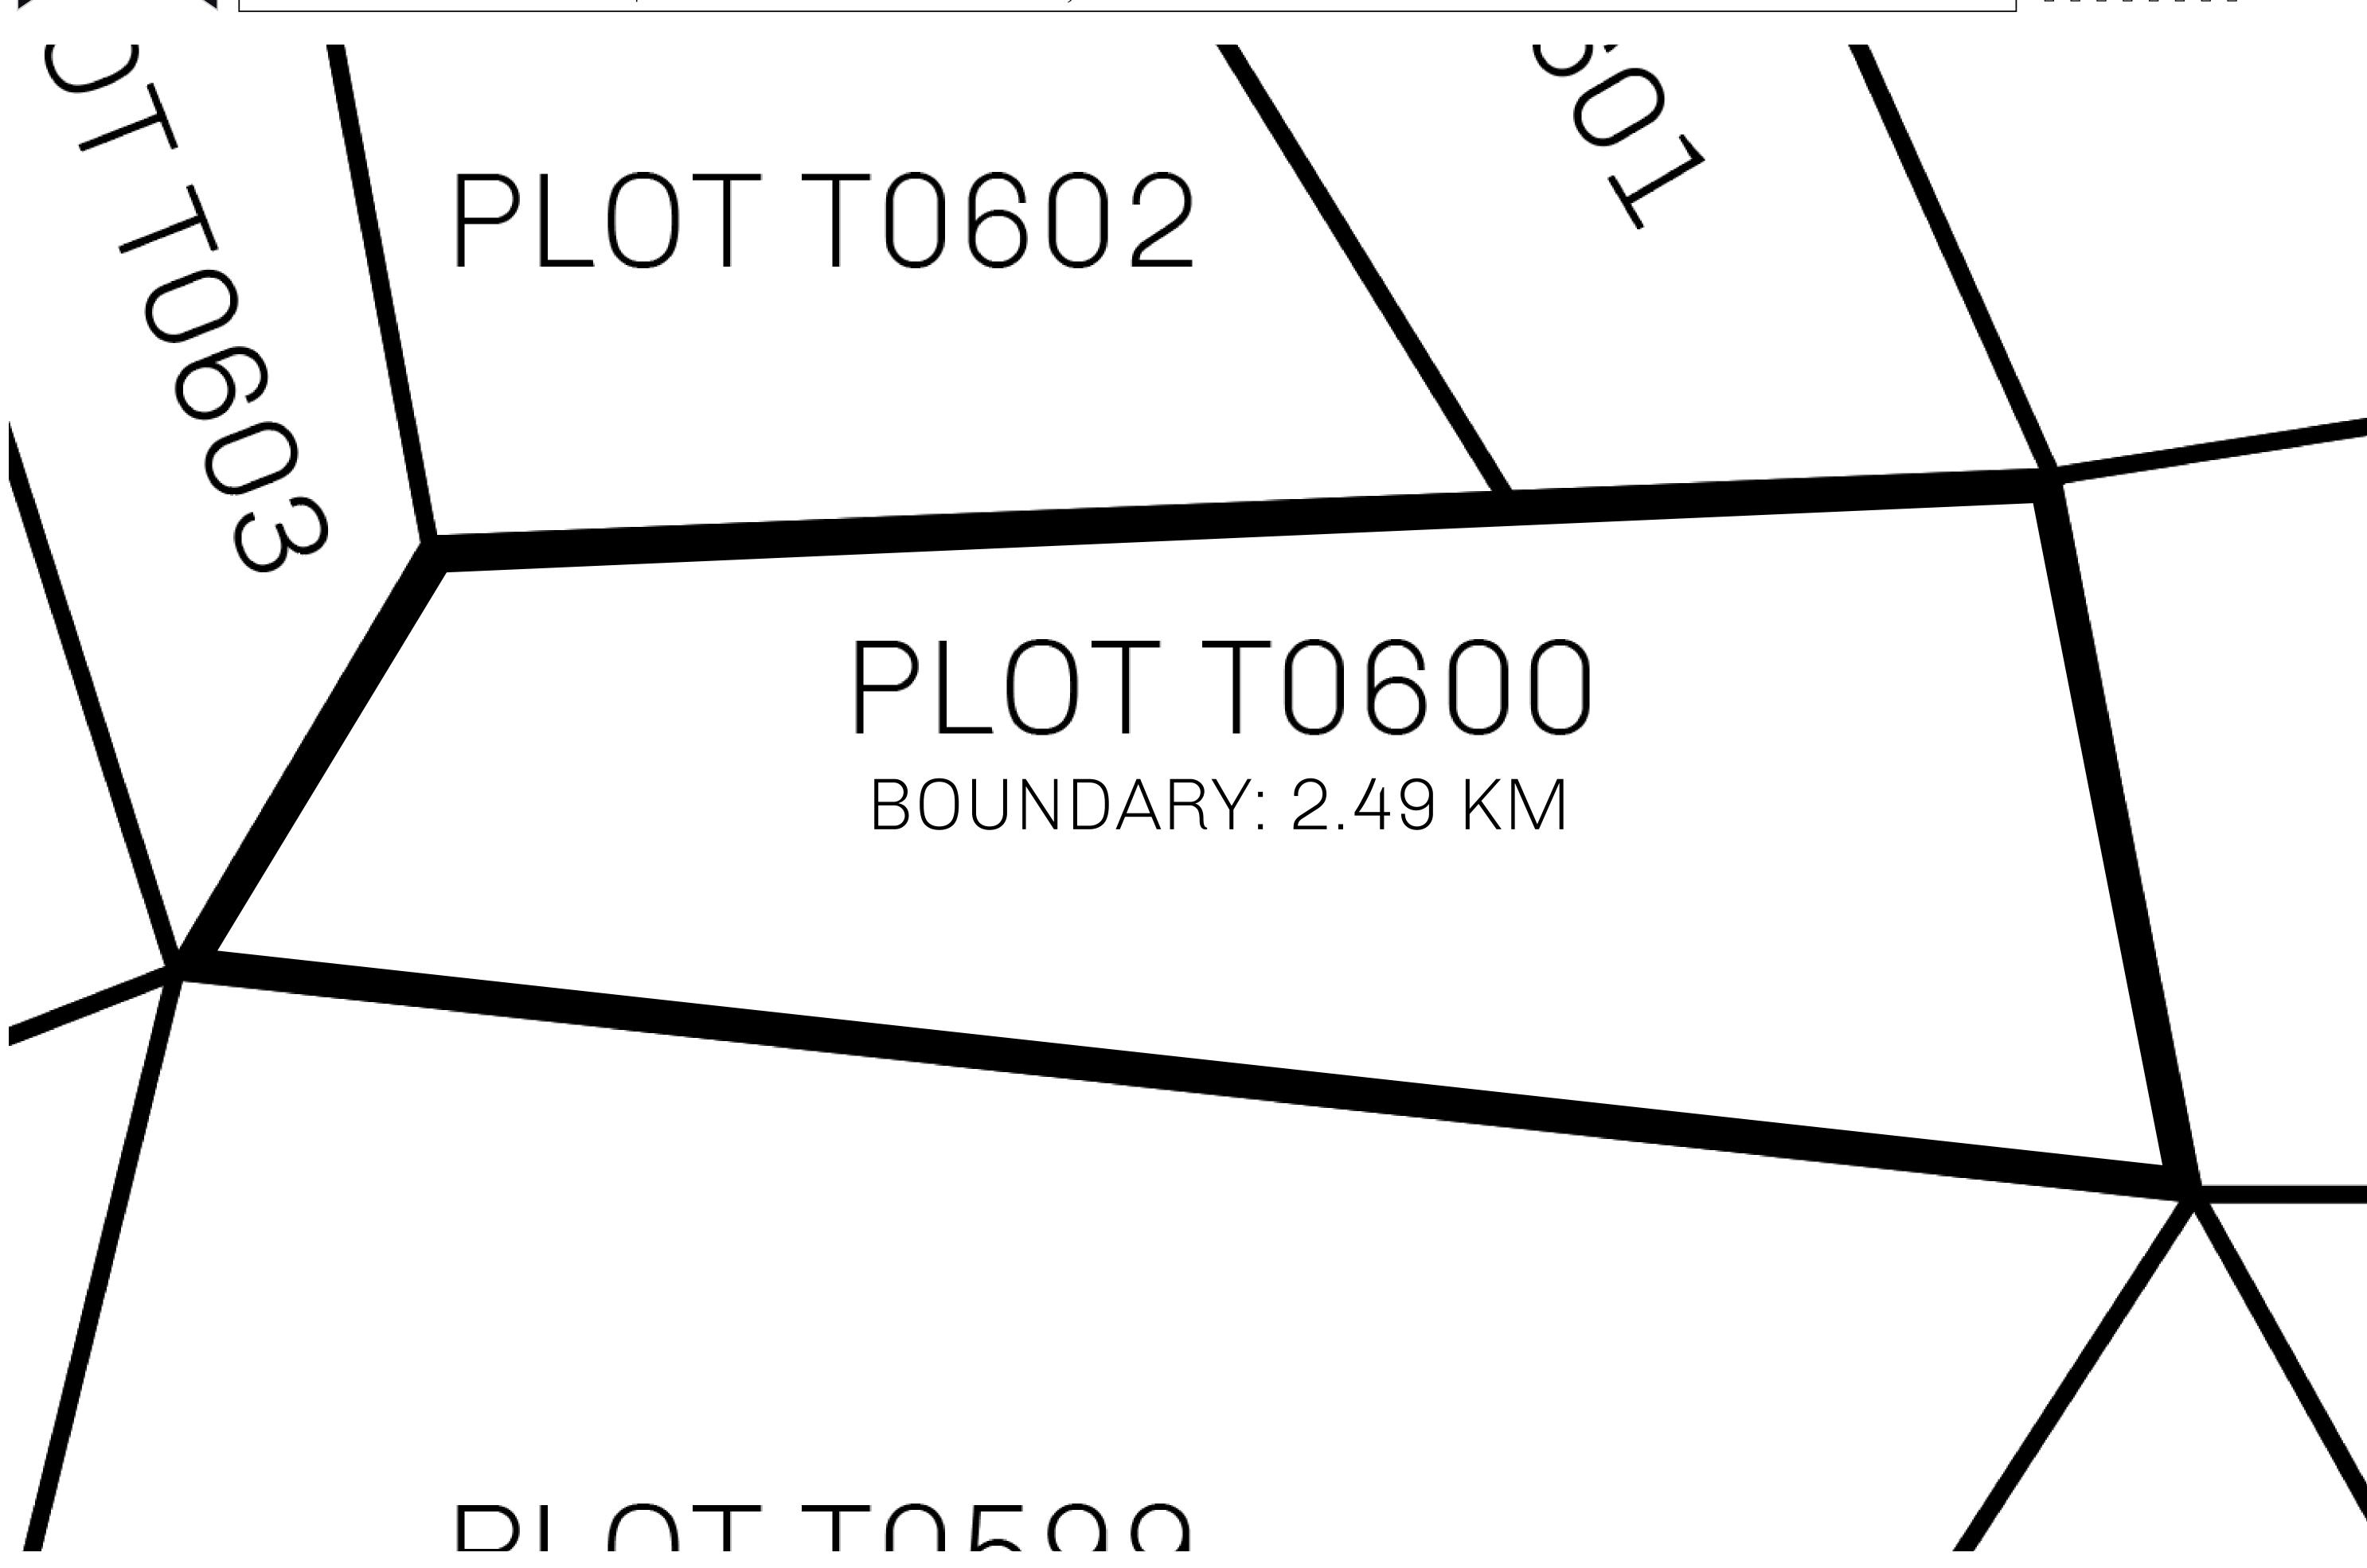

## H.M. LNFT Land Registry

TITLE NUMBER

T0600-221121

ADMINISTRATIVE AREA

TERRITORIO LTT ST

ISSUED 22 November 2021

SCALE **1/50000** 

OWNER ENTITLEMENT