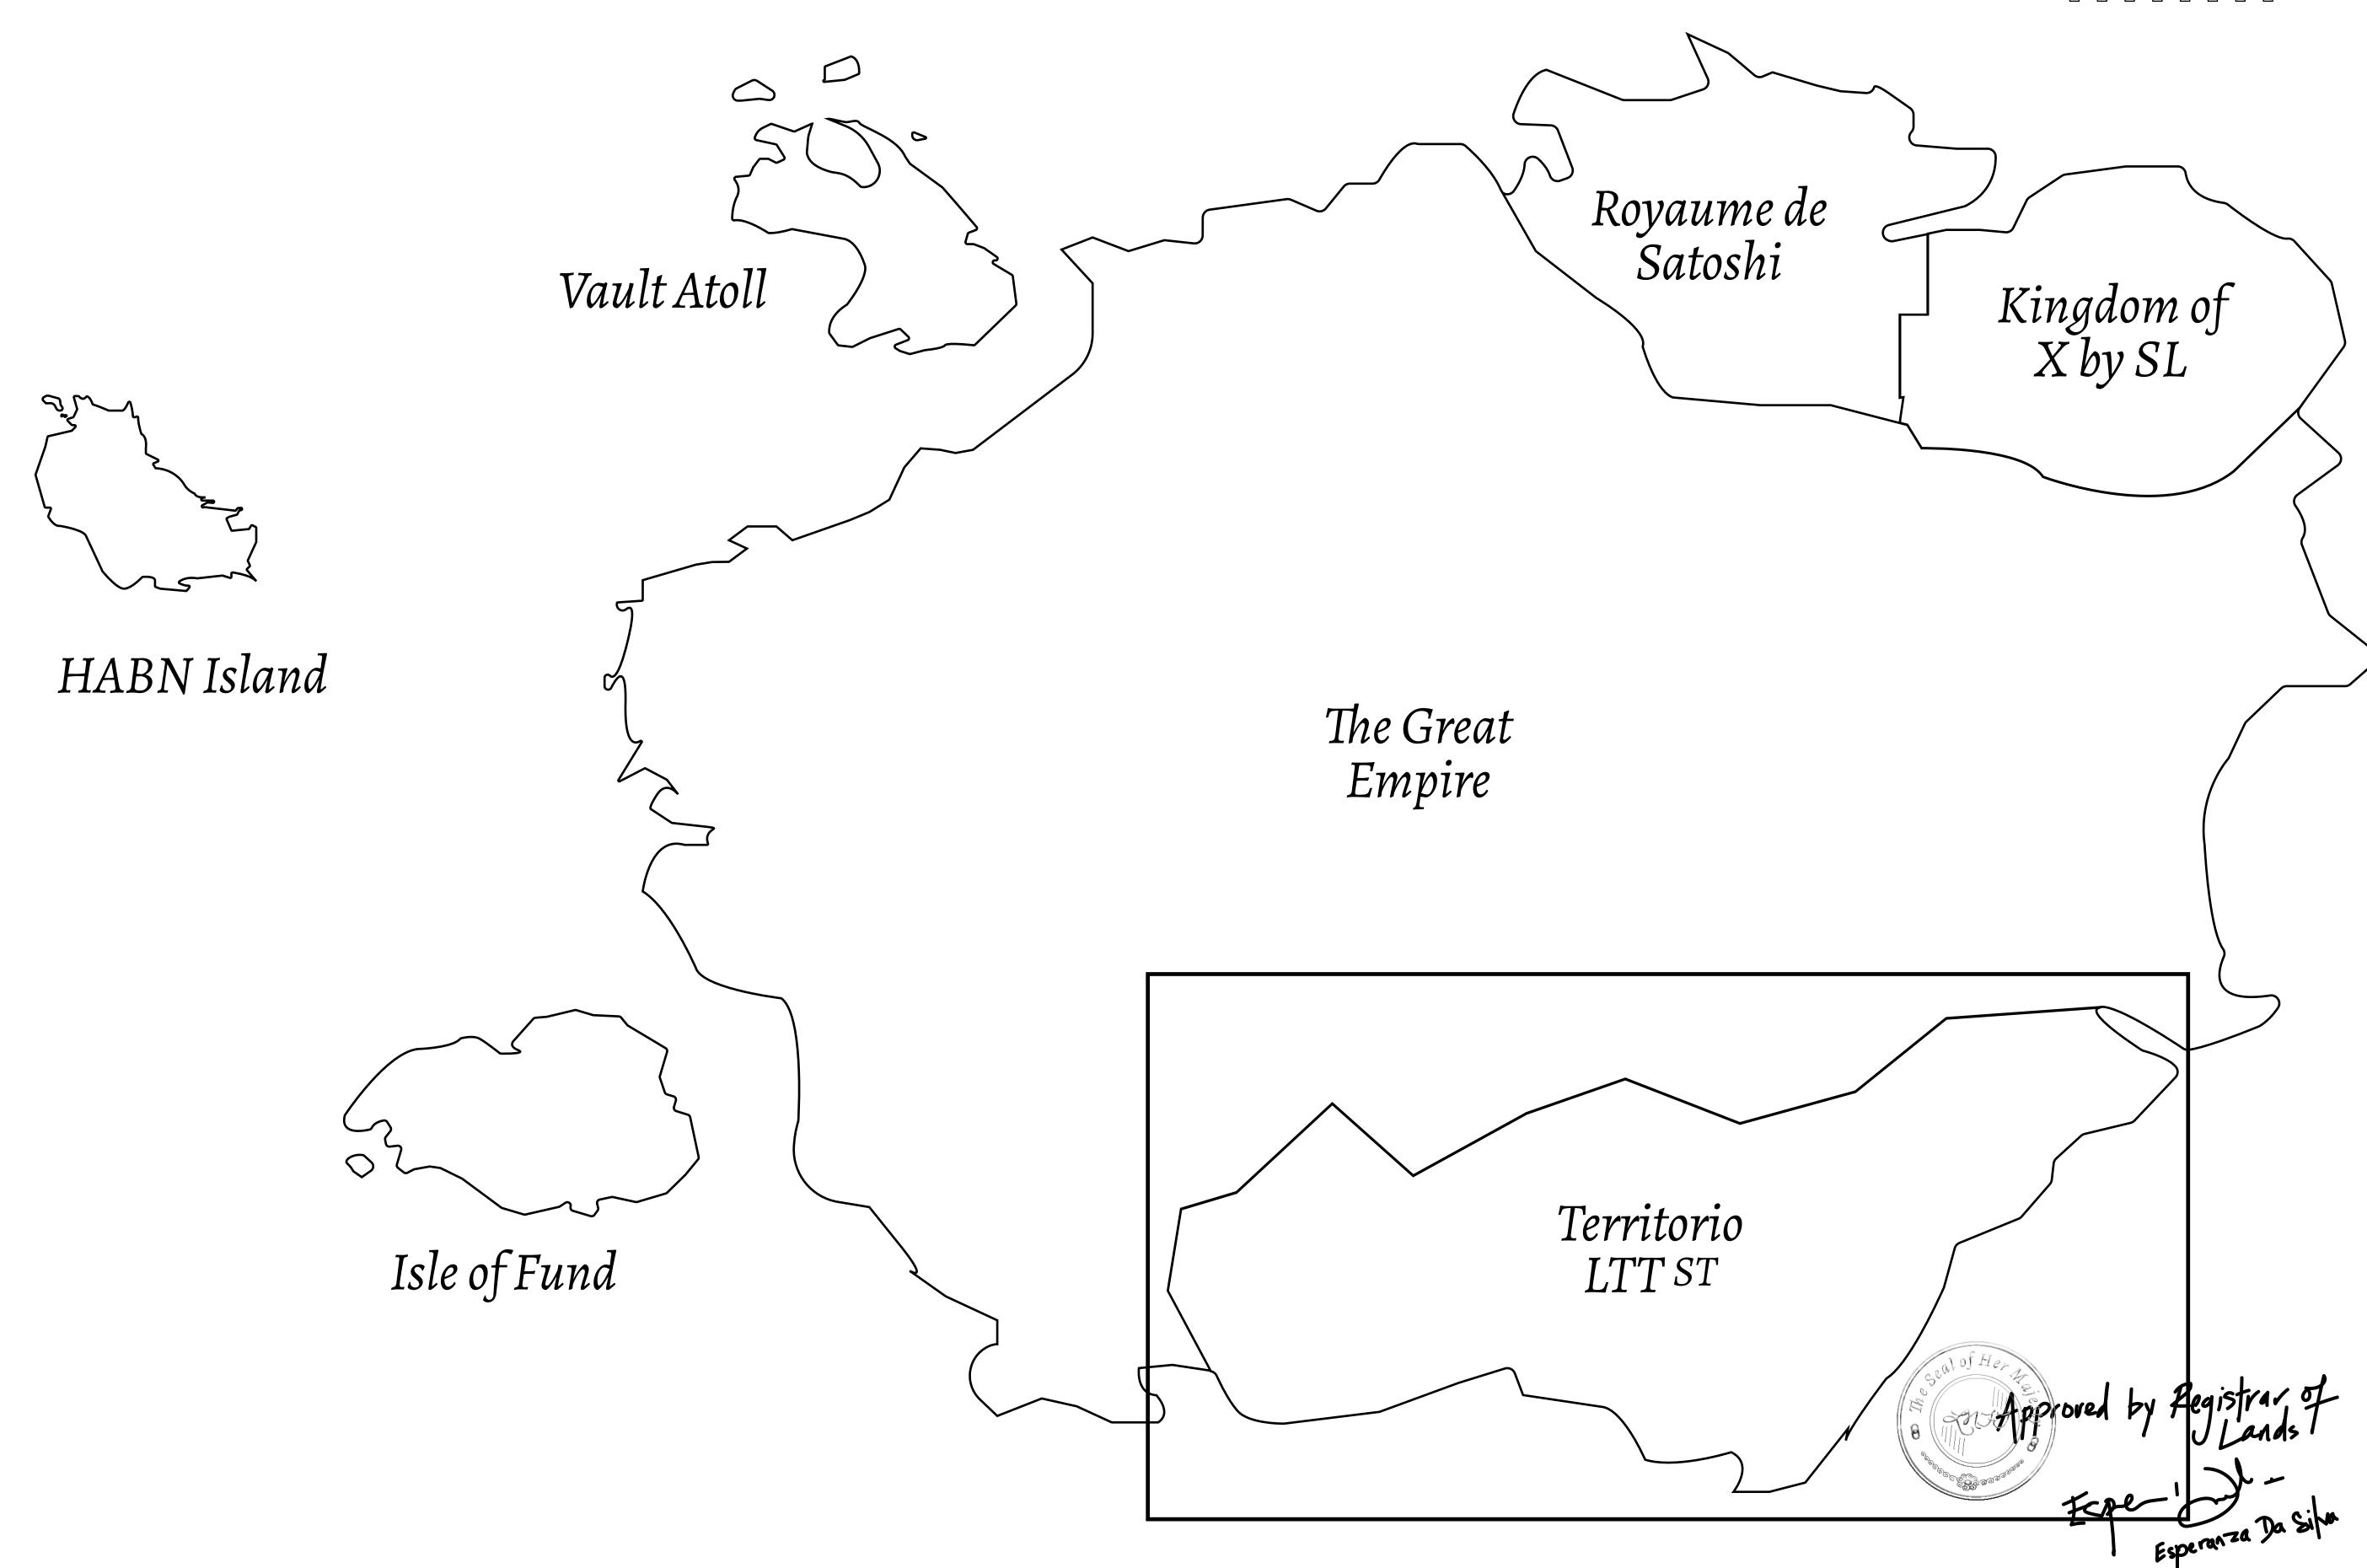

## THE SPANISH ARMADA

The most flamboyant of all of the states, this Spanish-speaking territory houses a clash of cultures. From the LTT trades in the El Mercado district to the solicitations for invites to the Great Empire, and even the traveling Caravans, it is a transient place; people are always on the move on the way to the Great Empire or a trek through the Dividing Range to the Royaume De Satoshi. Commerce uses derivations of LTT such as LTTE, LTTB, and LTTC.

## GEOGRAPHY

COASTLINE
BORDERS
HIGHEST POINT
LOWEST POINT
PLOTS
SCALE

193.03 KM (119.94 MILES)
OCEAN, THE GREAT EMPIRE
MT ELEUTHERIA +1392 M
PUERTO DE LTT 0 M

1045

1:50000

## H.M. LNFT Land Registry

TITLE NUMBER

T0600-221121

ADMINISTRATIVE AREA

TERRITORIO LTT ST

ISSUED 22 November 2021

SCALE **1/50000** 

OWNER ENTITLEMENT