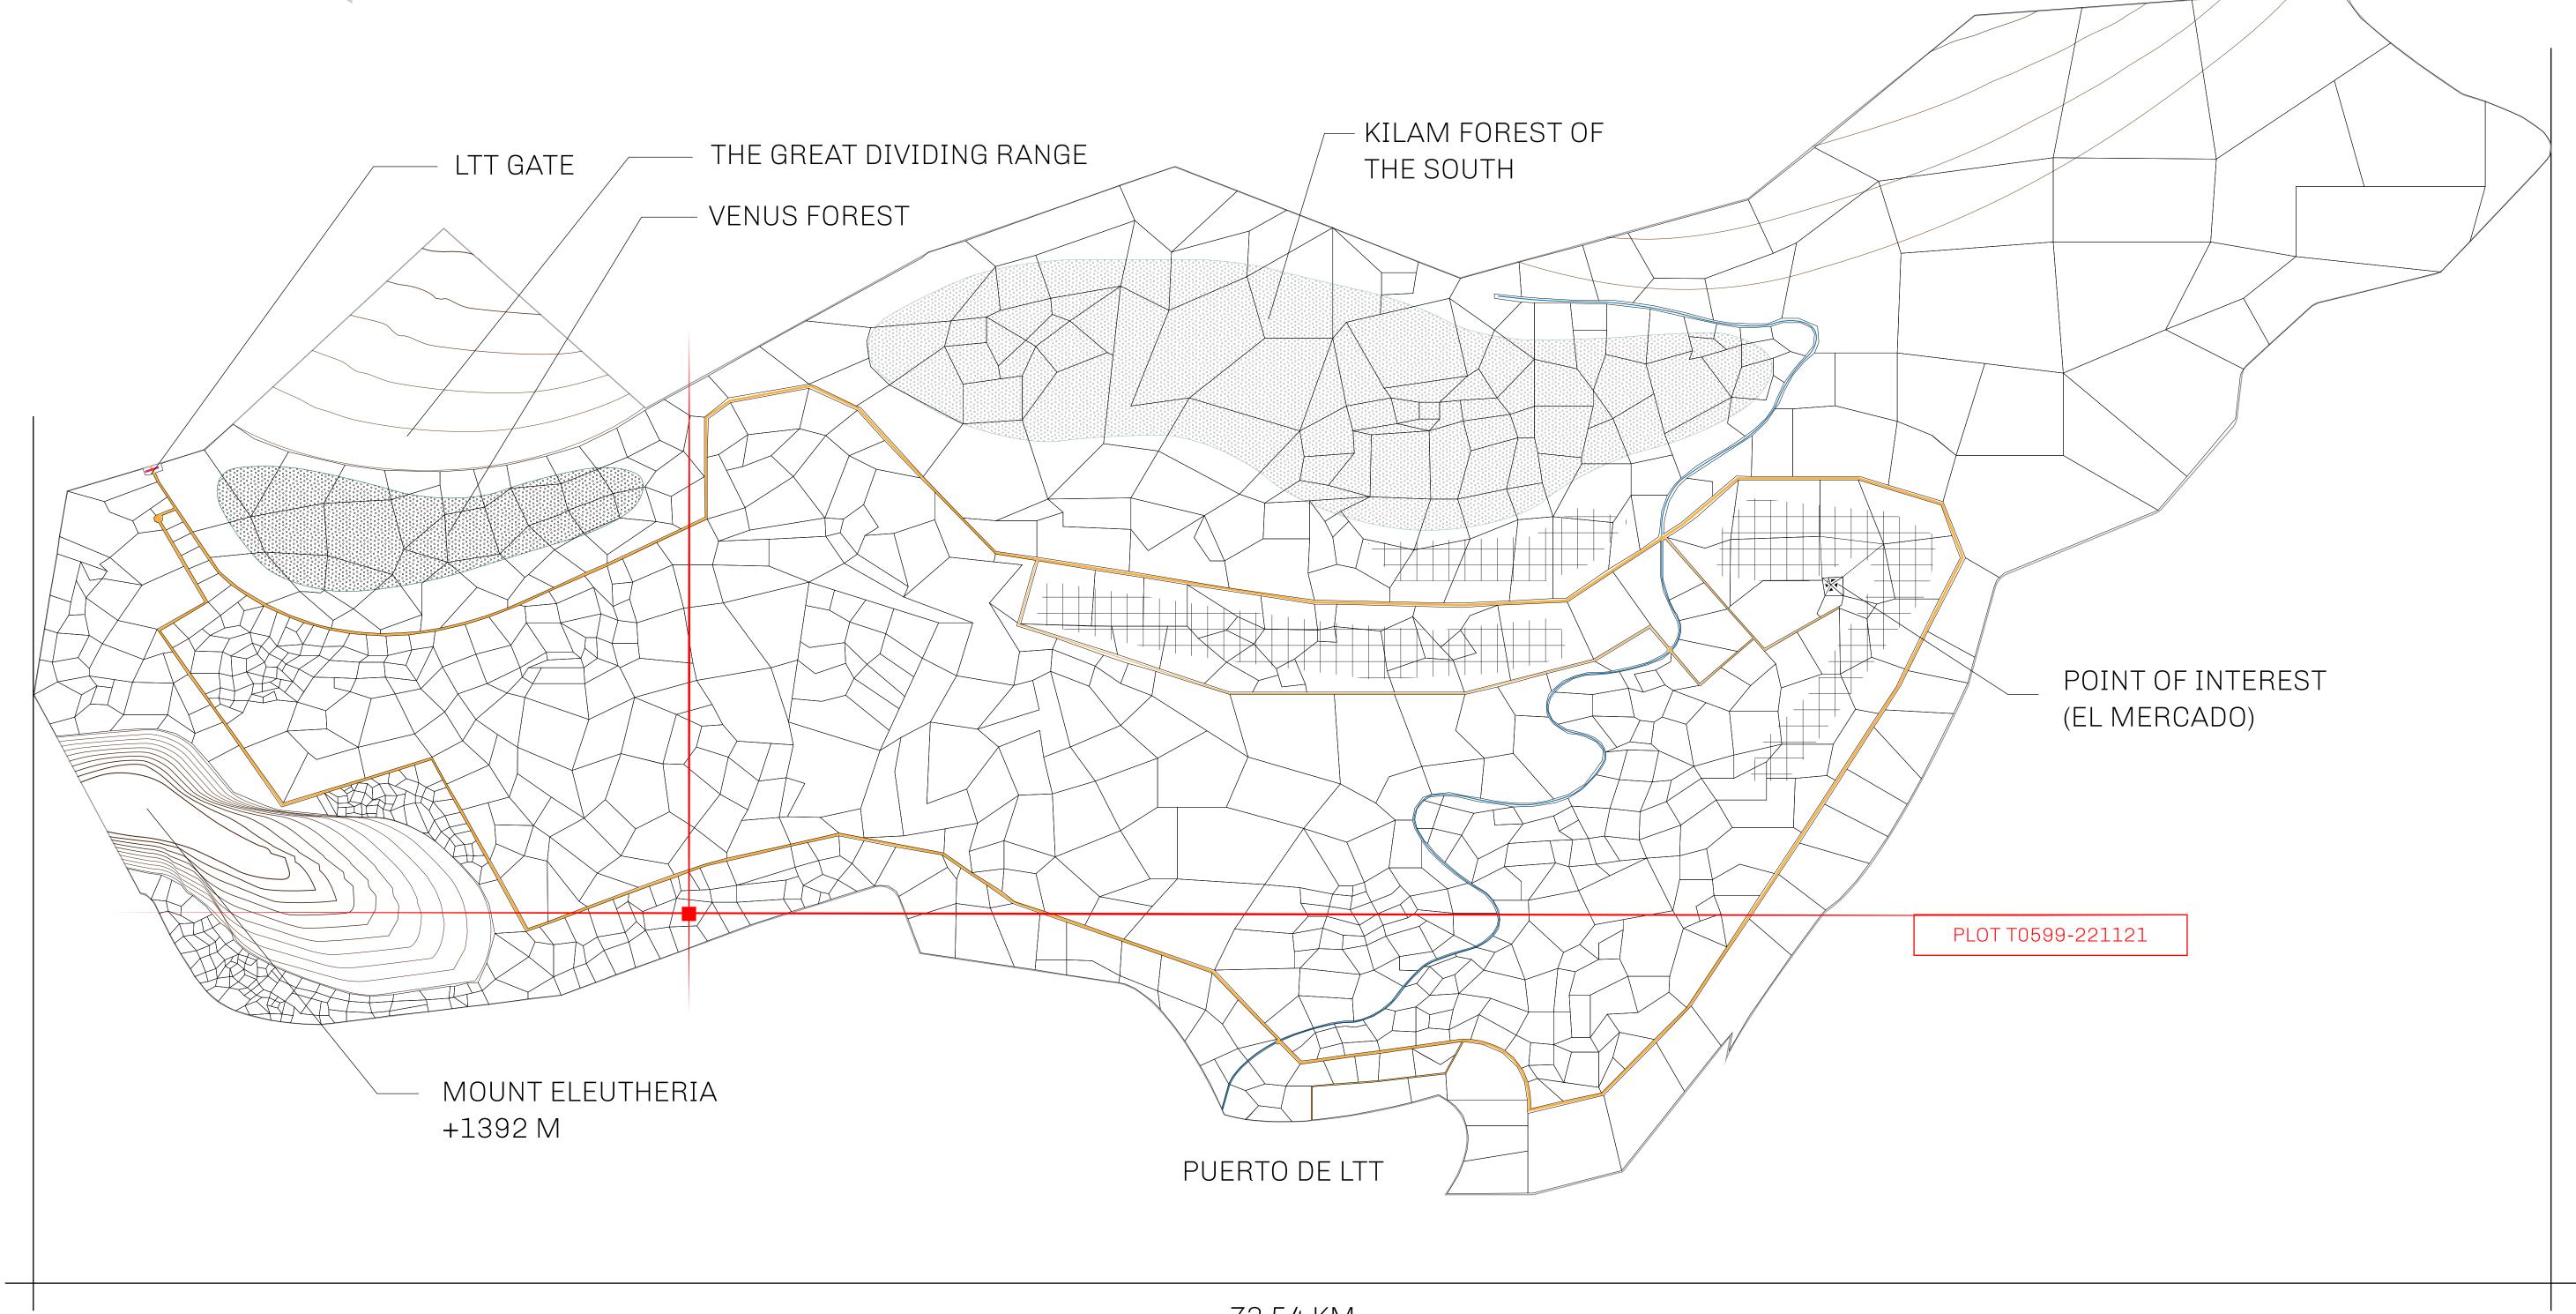

## THE SPANISH ARMADA

The most flamboyant of all of the states, this Spanish-speaking territory houses a clash of cultures. From the LTT trades in the El Mercado district to the solicitations for invites to the Great Empire, and even the traveling Caravans, it is a transient place; people are always on the move on the way to the Great Empire or a trek through the Dividing Range to the Royaume De Satoshi. Commerce uses derivations of LTT such as LTTE, LTTB, and LTTC.

## GEOGRAPHY

COASTLINE
BORDERS
HIGHEST POINT
LOWEST POINT
PLOTS
SCALE

193.03 KM (119.94 MILES)
OCEAN, THE GREAT EMPIRE
MT ELEUTHERIA +1392 M
PUERTO DE LTT 0 M

1045

1:50000

## H.M. LNFT Land Registry

T0599-221121

TITLE NUMBER

ADMINISTRATIVE AREA

TERRITORIO LTT ST

ISSUED 22 November 2021 61.

SCALE **1/50000** 

OWNER ENTITLEMENT