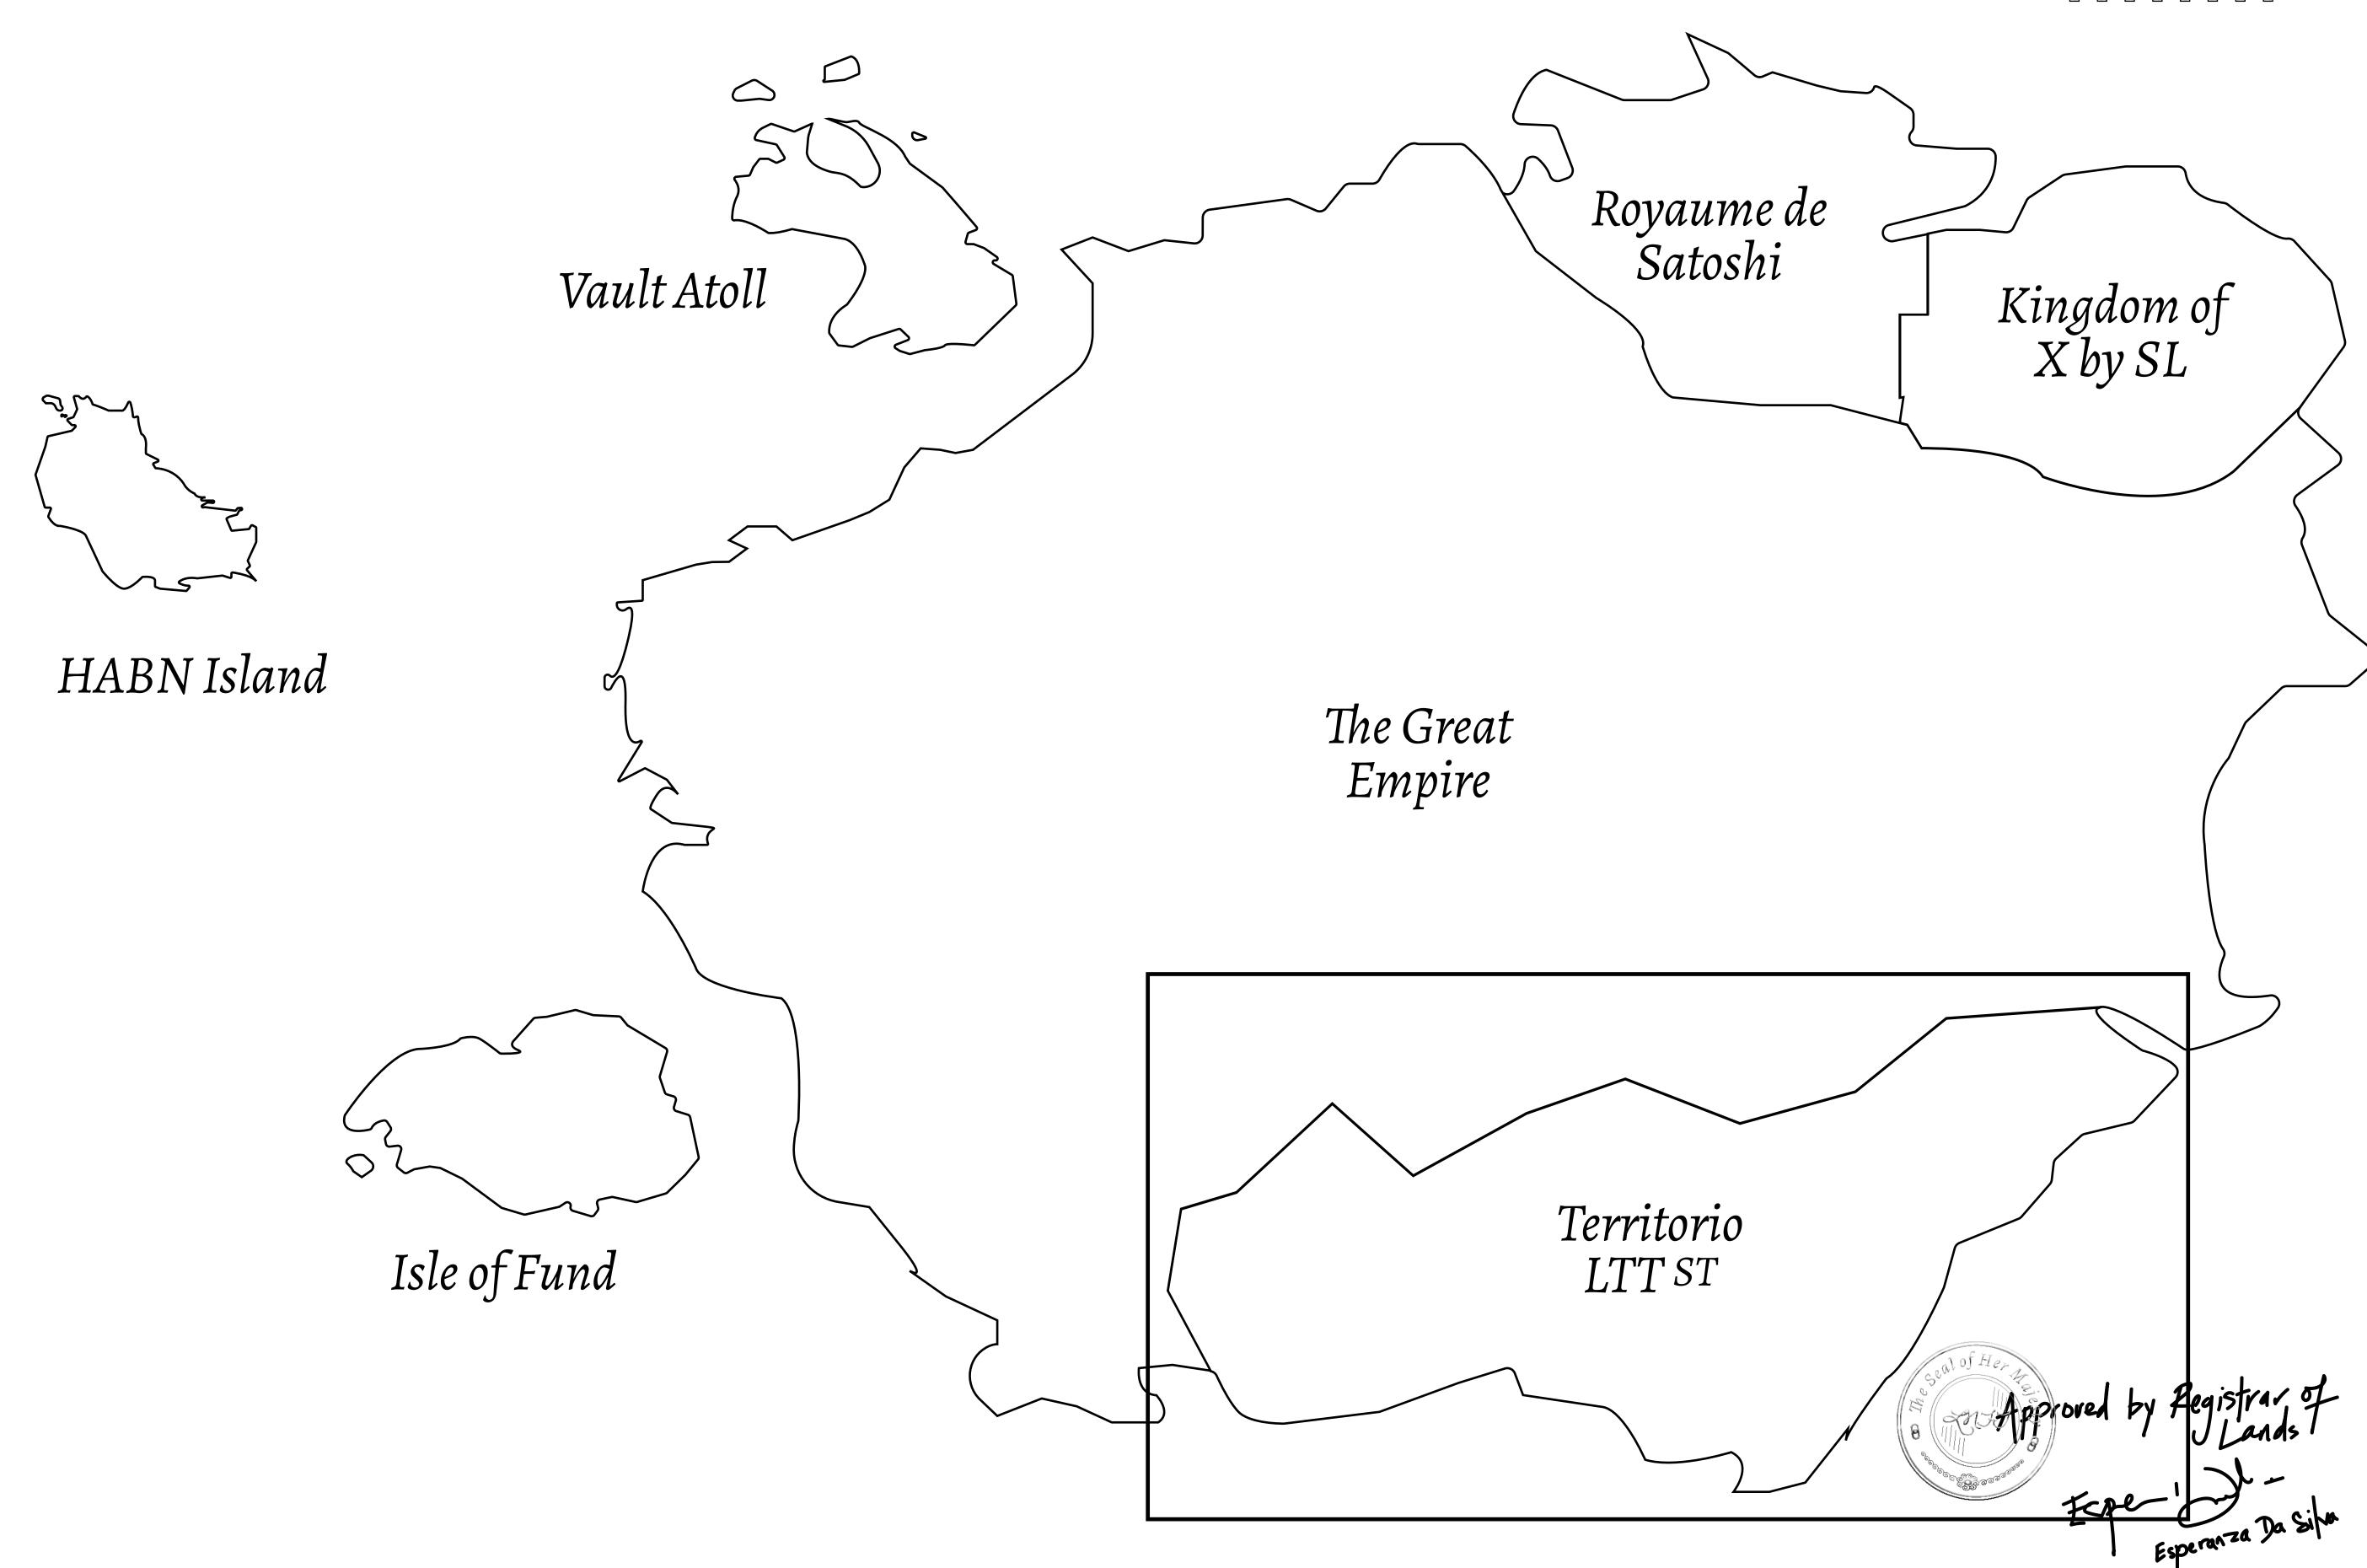

## THE SPANISH ARMADA

The most flamboyant of all of the states, this Spanish-speaking territory houses a clash of cultures. From the LTT trades in the El Mercado district to the solicitations for invites to the Great Empire, and even the traveling Caravans, it is a transient place; people are always on the move on the way to the Great Empire or a trek through the Dividing Range to the Royaume De Satoshi. Commerce uses derivations of LTT such as LTTE, LTTB, and LTTC.

## GEOGRAPHY

COASTLINE
BORDERS
HIGHEST POINT
LOWEST POINT
PLOTS
SCALE

193.03 KM (119.94 MILES)
OCEAN, THE GREAT EMPIRE
MT ELEUTHERIA +1392 M
PUERTO DE LTT 0 M

1045

1:50000

## H.M. LNFT Land Registry

T0599-221121

TITLE NUMBER

ADMINISTRATIVE AREA

TERRITORIO LTT ST

ISSUED 22 November 2021 61.

SCALE **1/50000** 

OWNER ENTITLEMENT