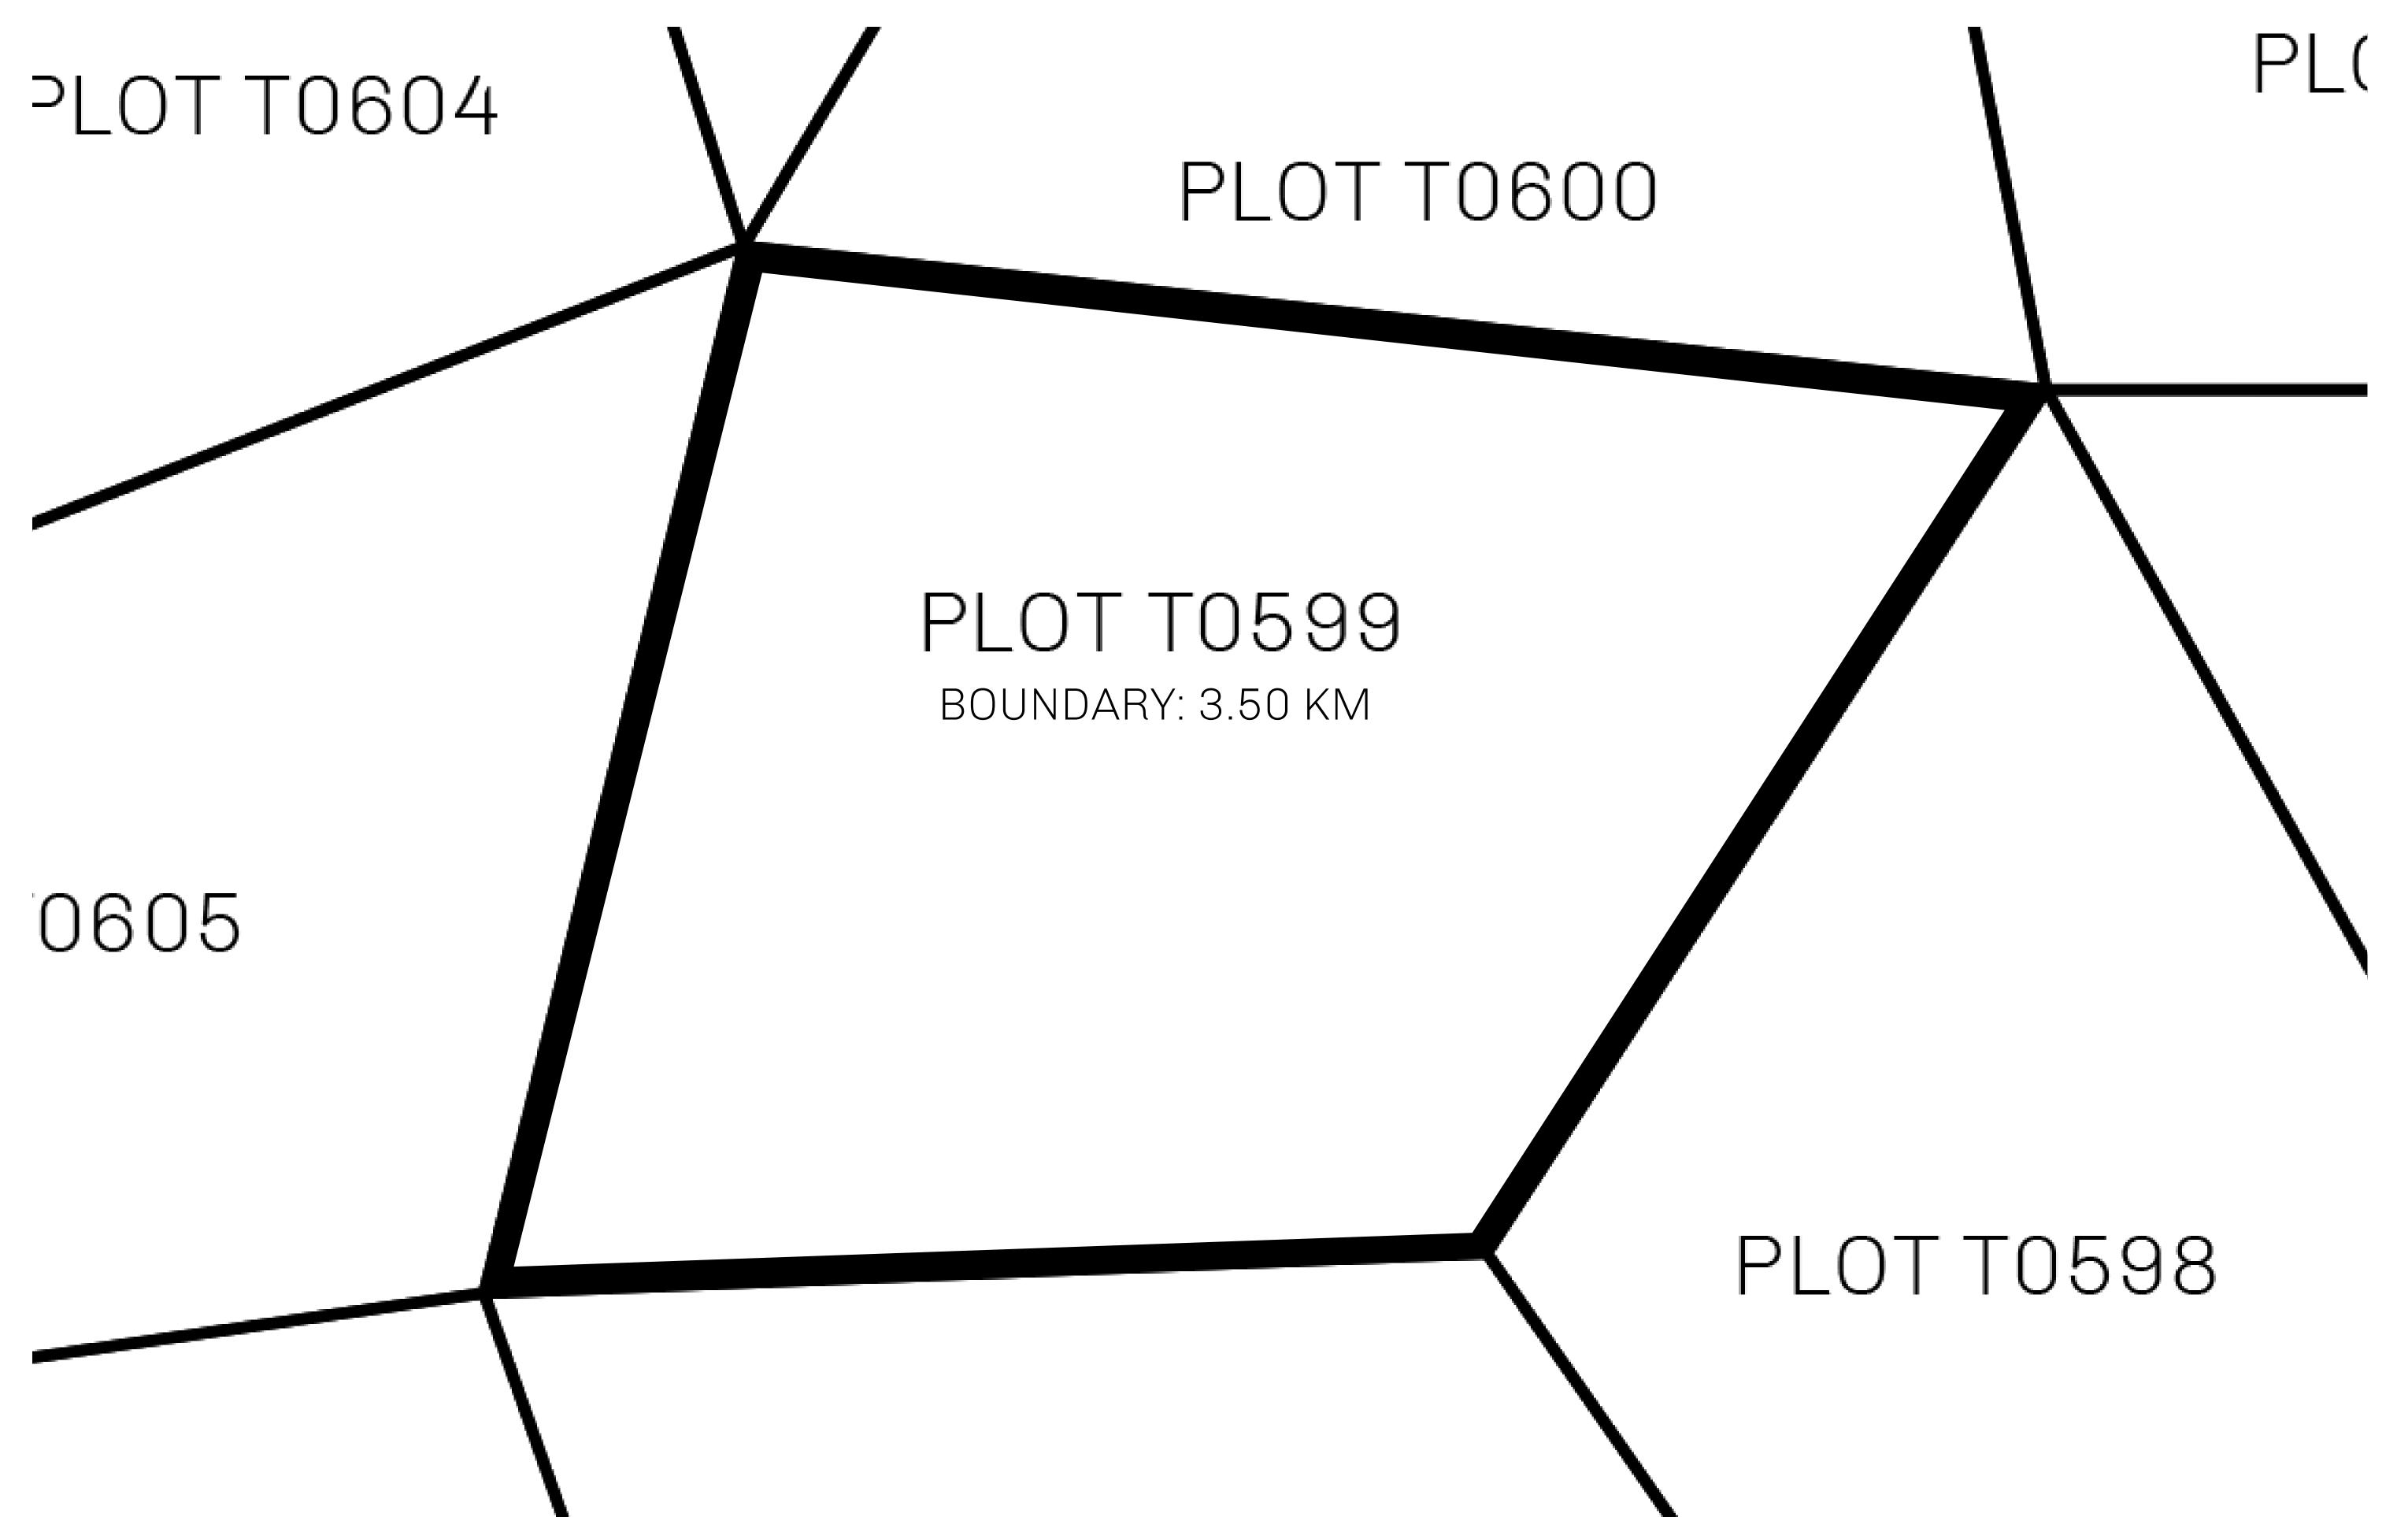

## H.M. LNFT Land Registry

T0599-221121

TITLE NUMBER

ADMINISTRATIVE AREA

TERRITORIO LTT ST

ISSUED 22 November 2021 61.

SCALE **1/50000** 

OWNER ENTITLEMENT