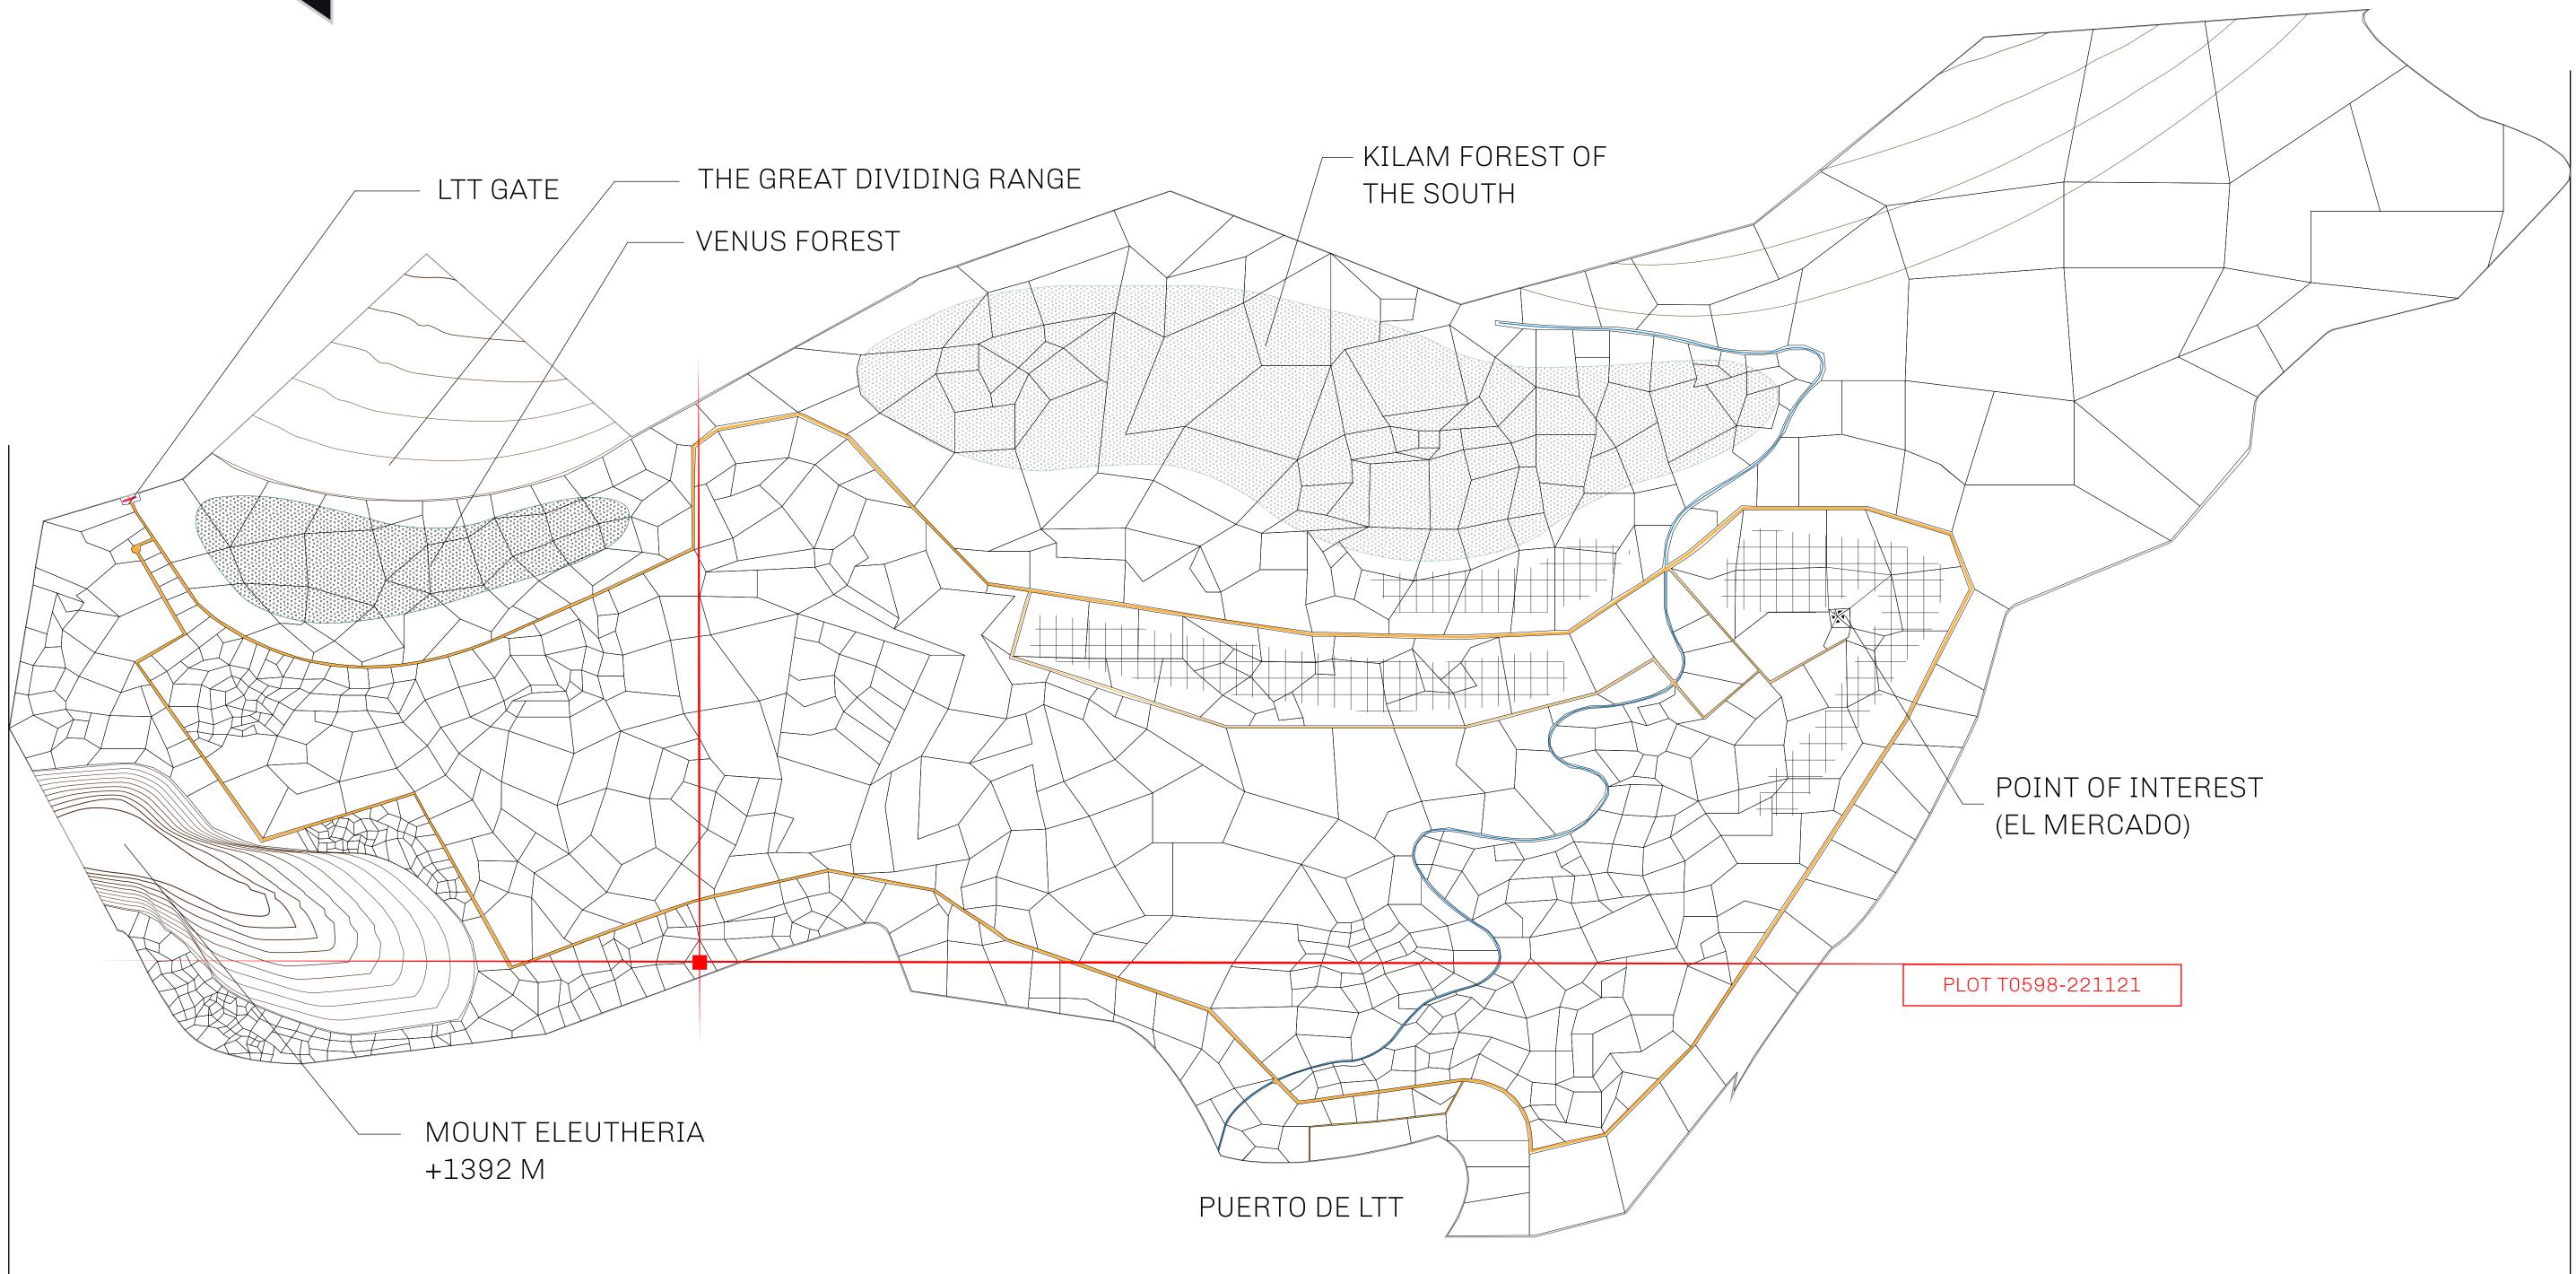

#### GEOGRAPHY

COASTLINE BORDERS HIGHEST POINT LOWEST POINT PLOTS SCALE

193.03 KM (119.94 MILES) OCEAN, THE GREAT EMPIRE MT ELEUTHERIA +1392 M PUERTO DE LTT O M 1045 1:50000

73.54 KM

## PLOT T0606

| y        | TITLE NUMBER                                                              |                    |
|----------|---------------------------------------------------------------------------|--------------------|
|          | T0598-221121                                                              |                    |
| O LTT ST | ISSUED 22 November 2021 J.                                                | SCALE 1/5000       |
|          | of all BUN sales (rewarded in Credits) plus 1<br>nted; Mint 4 NFT Stories | % of all LTT redee |
|          |                                                                           |                    |
|          |                                                                           |                    |
|          |                                                                           |                    |
|          |                                                                           |                    |
|          |                                                                           | ~ ~                |
|          |                                                                           | LOT TO             |
|          |                                                                           |                    |
|          |                                                                           |                    |
|          |                                                                           |                    |
| ΡL       | OT T0598                                                                  |                    |
| BOU      | NDARY: 3.03 KM                                                            |                    |
|          |                                                                           |                    |
|          |                                                                           |                    |
|          |                                                                           |                    |
|          |                                                                           |                    |
|          |                                                                           |                    |
|          |                                                                           |                    |
|          |                                                                           |                    |
|          |                                                                           |                    |
|          |                                                                           |                    |