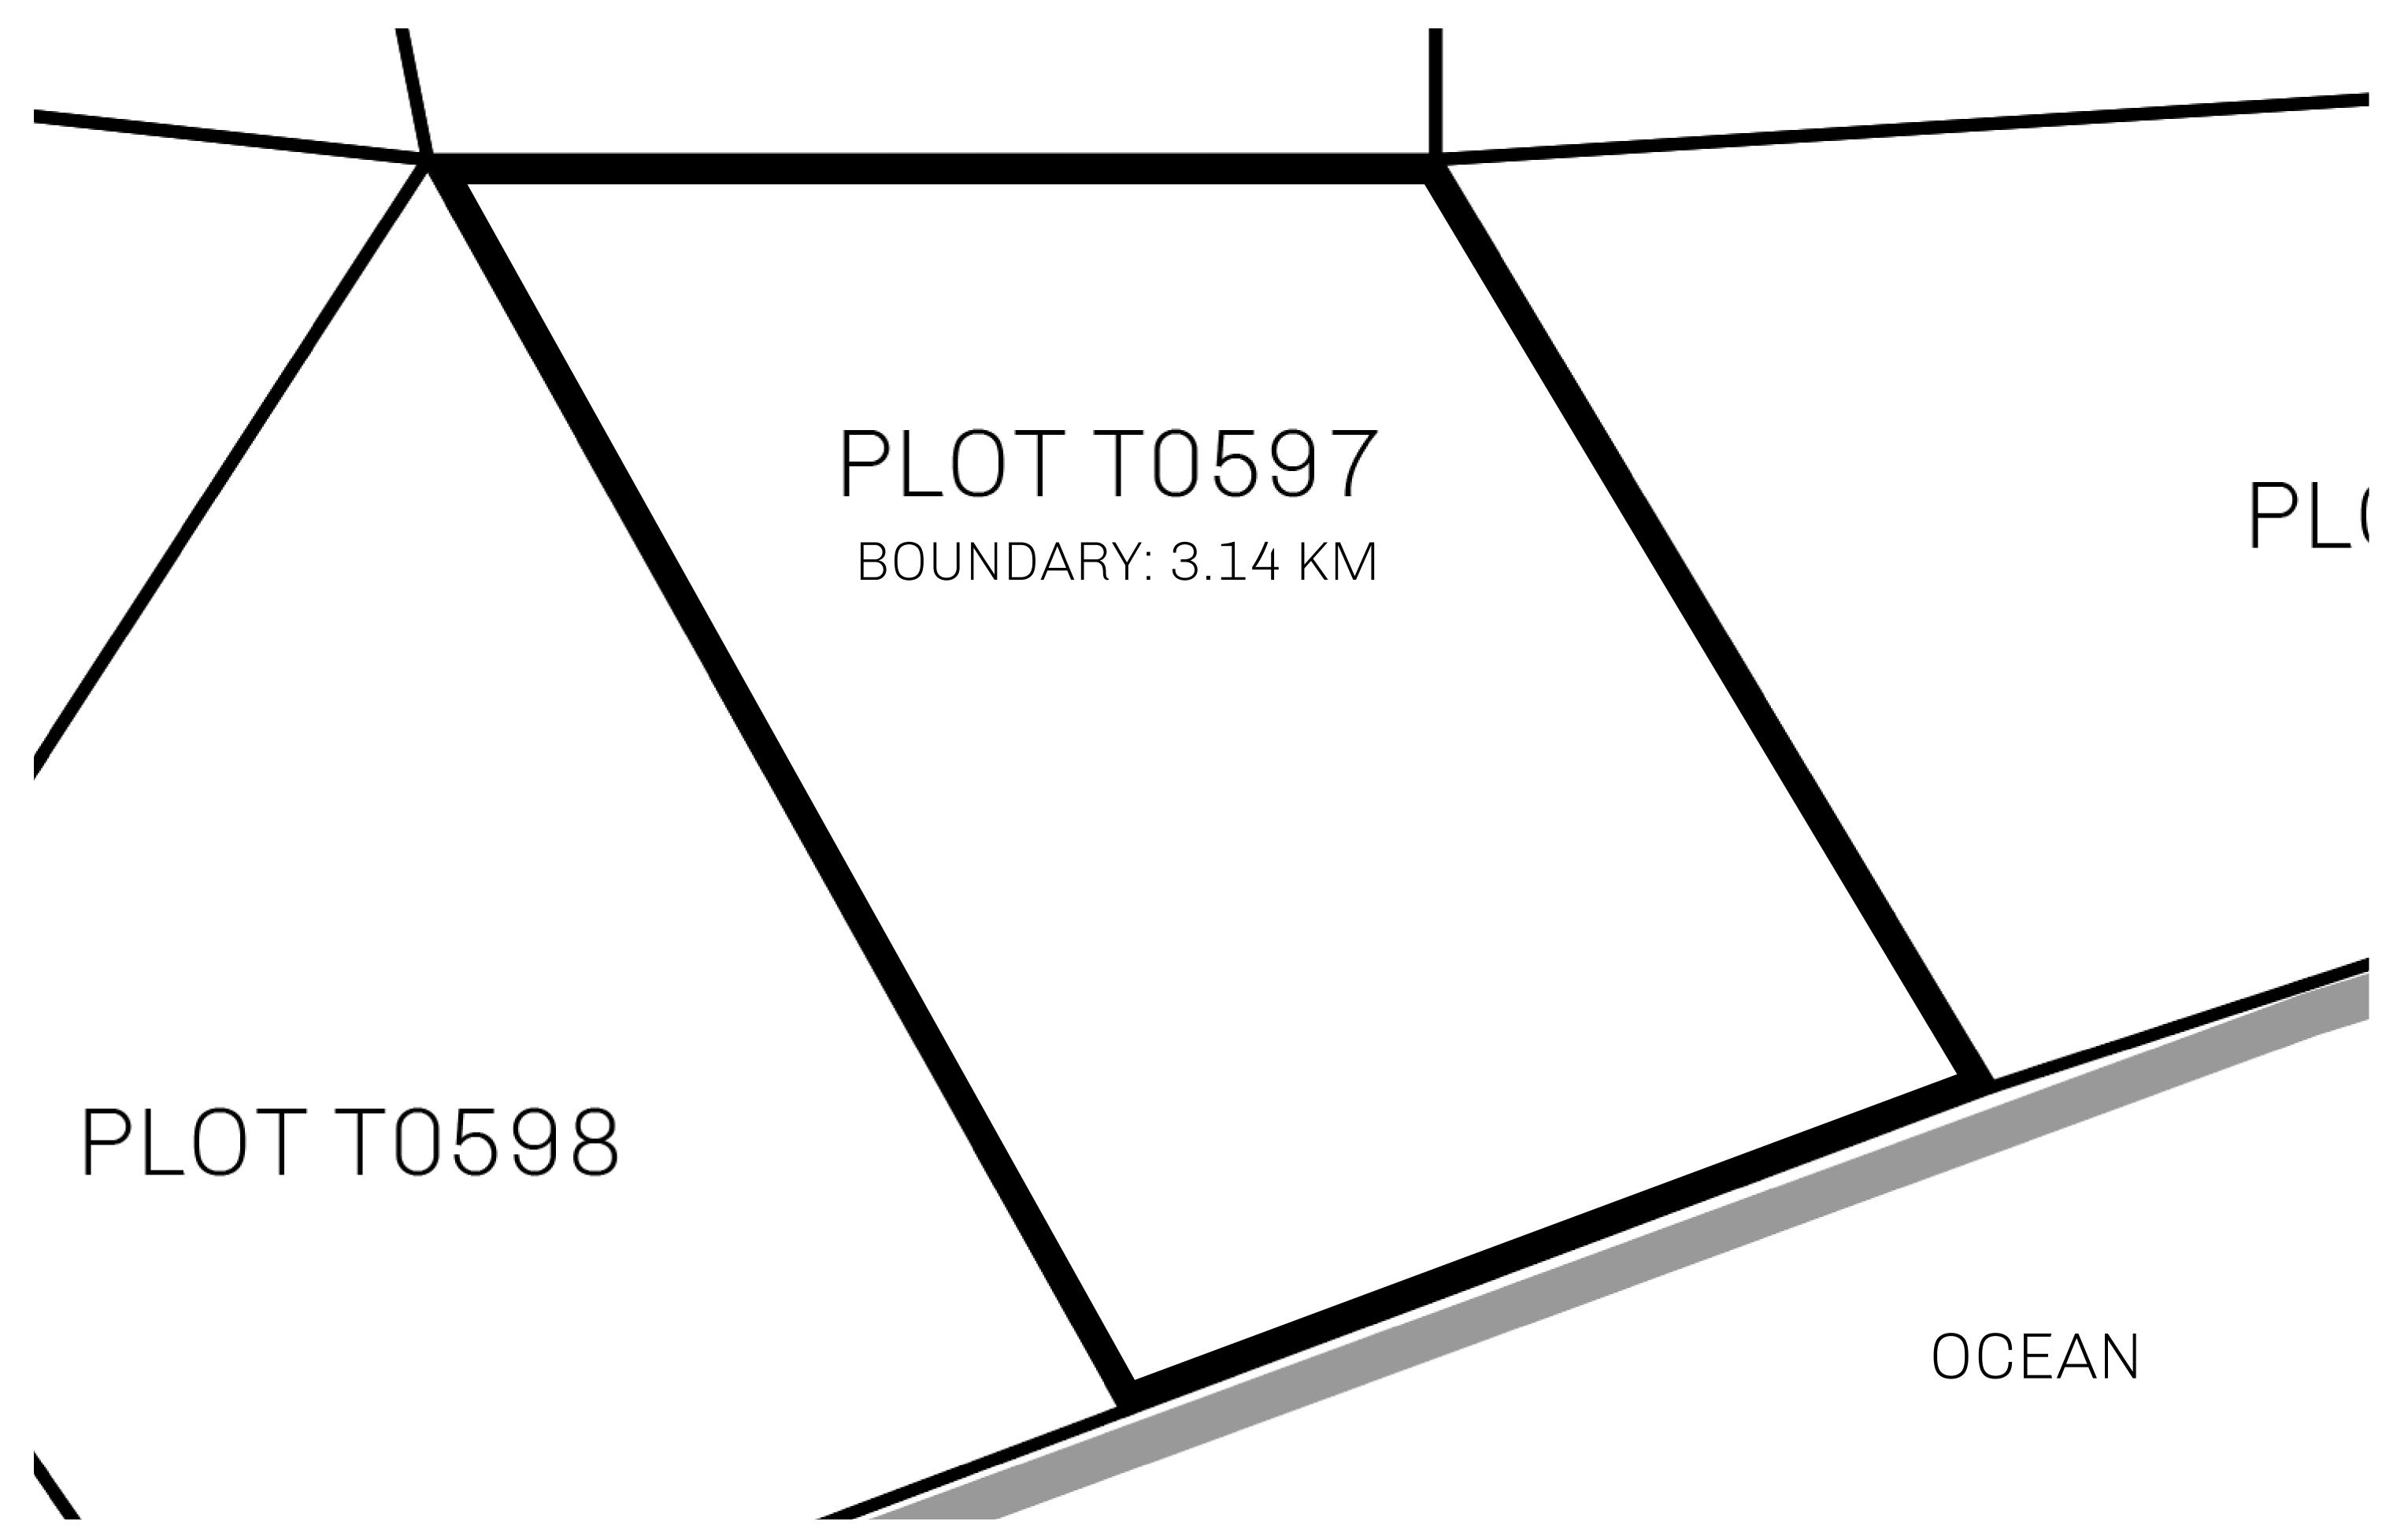

## GEOGRAPHY

COASTLINE BORDERS HIGHEST POINT LOWEST POINT PLOTS SCALE

193.03 KM (119.94 MILES) OCEAN, THE GREAT EMPIRE MT ELEUTHERIA +1392 M PUERTO DE LTT 0 M

1045

1:50000