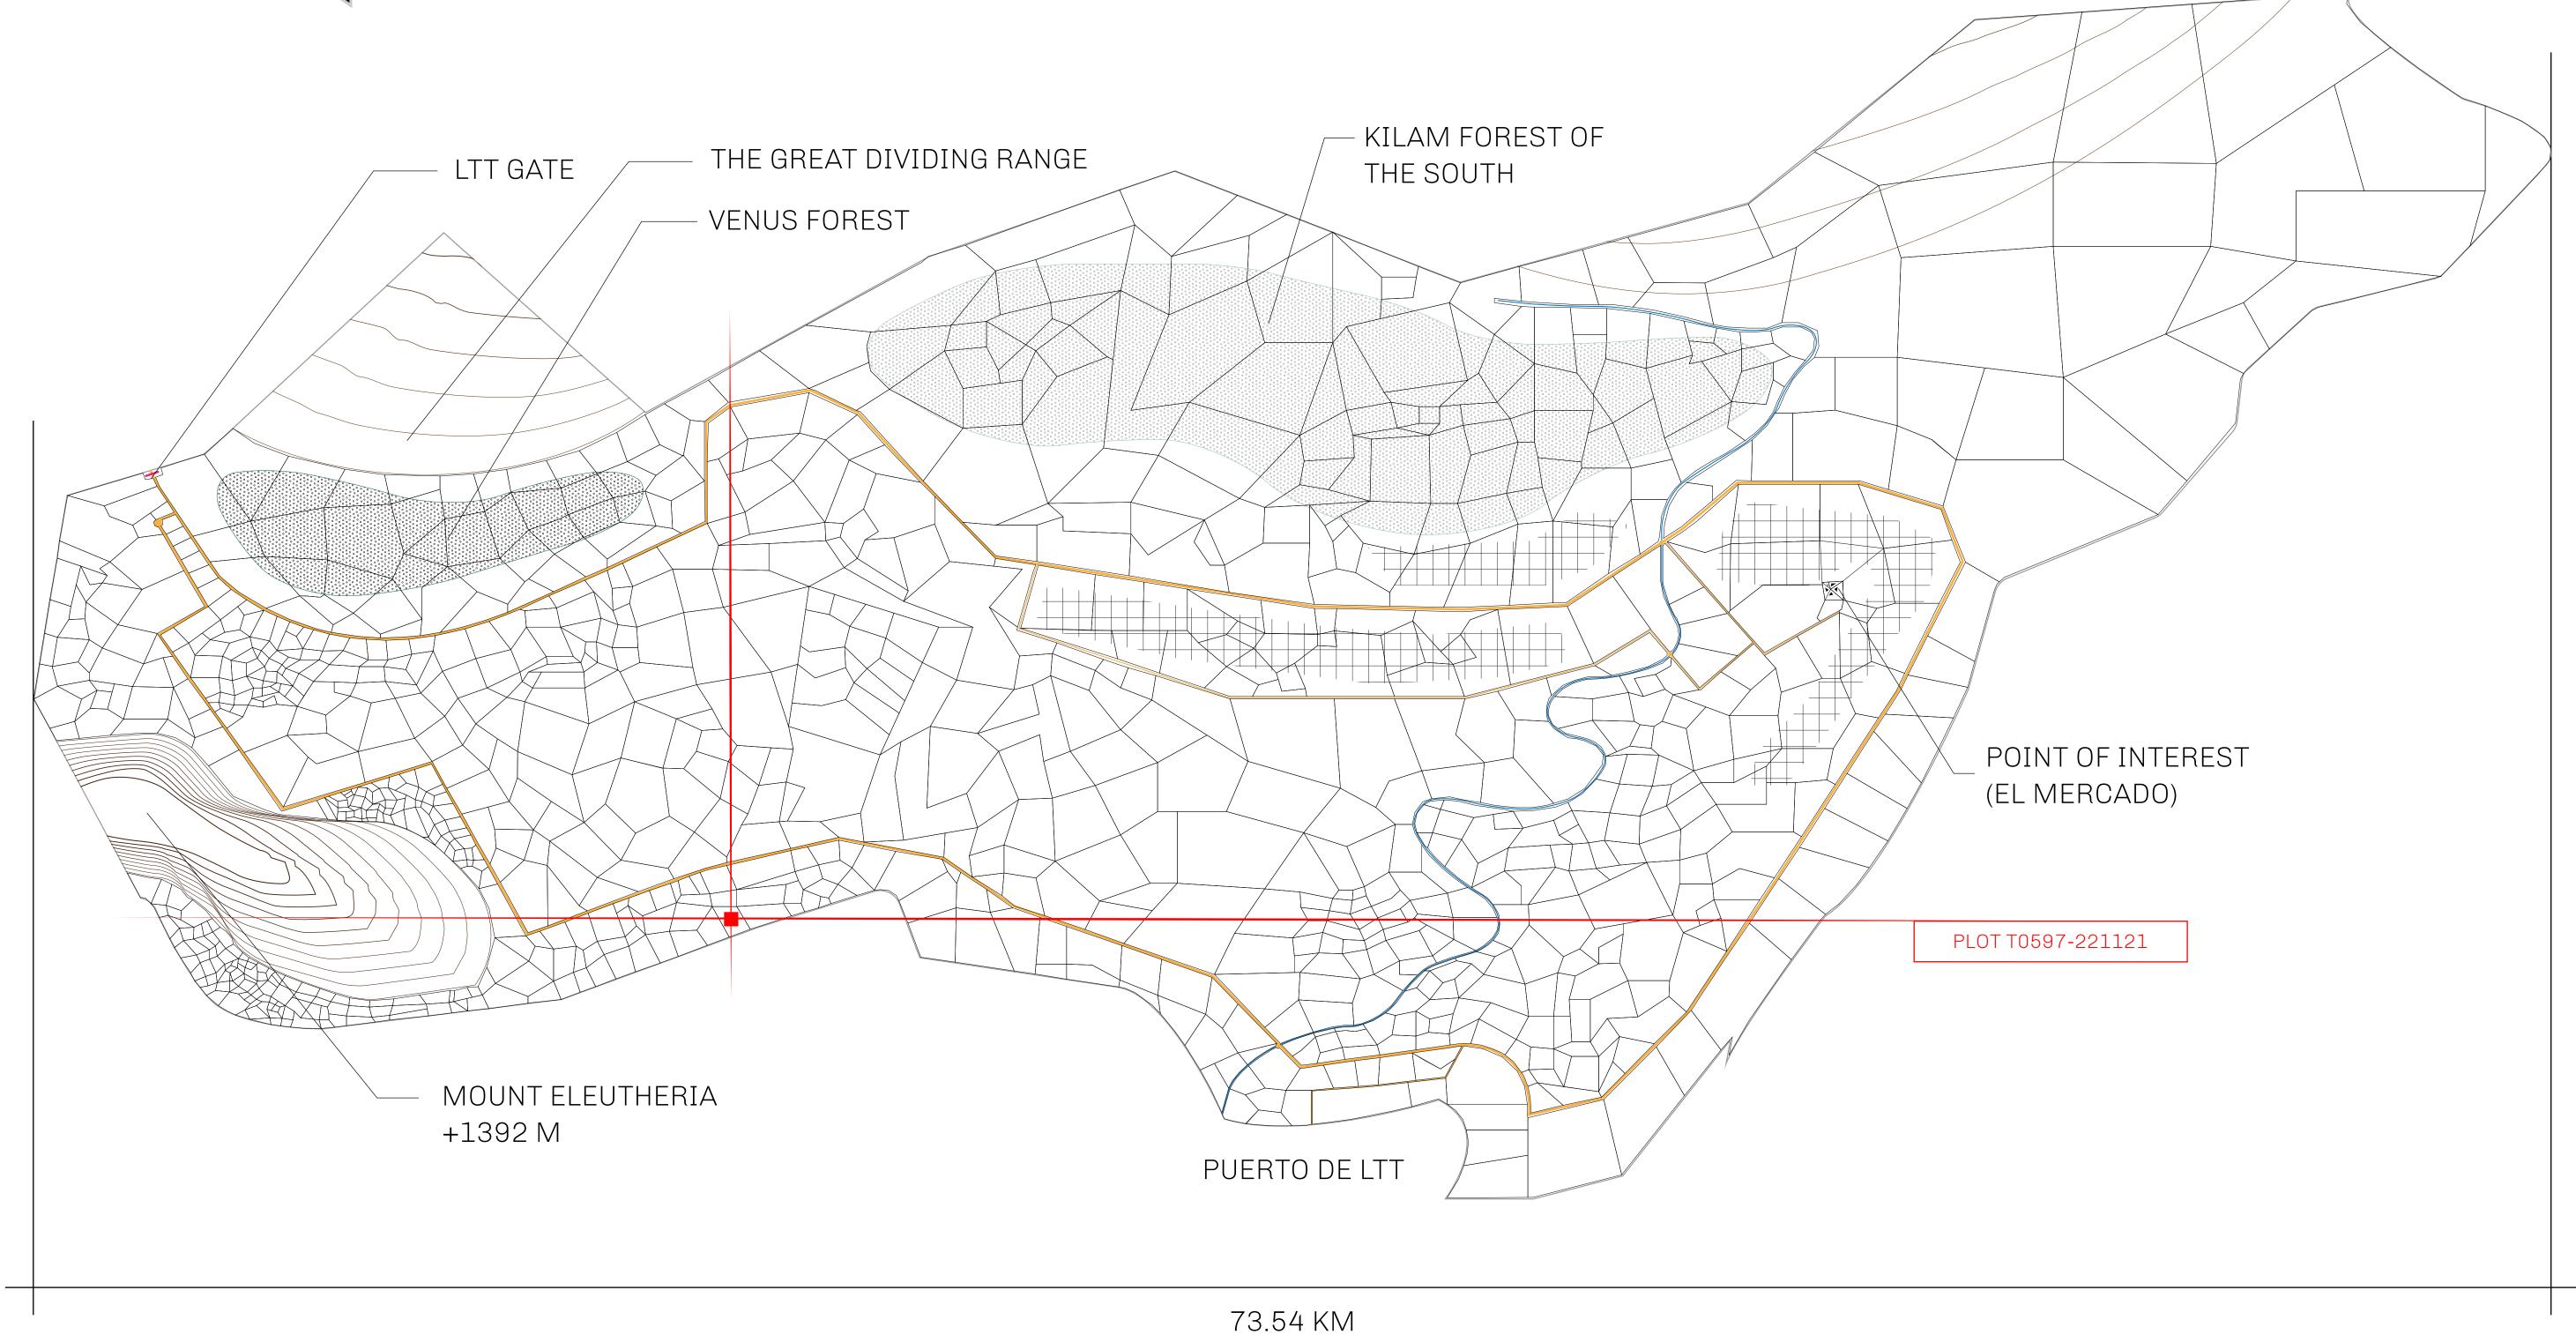

## GEOGRAPHY

COASTLINE BORDERS HIGHEST POINT LOWEST POINT PLOTS SCALE

193.03 KM (119.94 MILES) OCEAN, THE GREAT EMPIRE MT ELEUTHERIA +1392 M PUERTO DE LTT 0 M

1045

1:50000