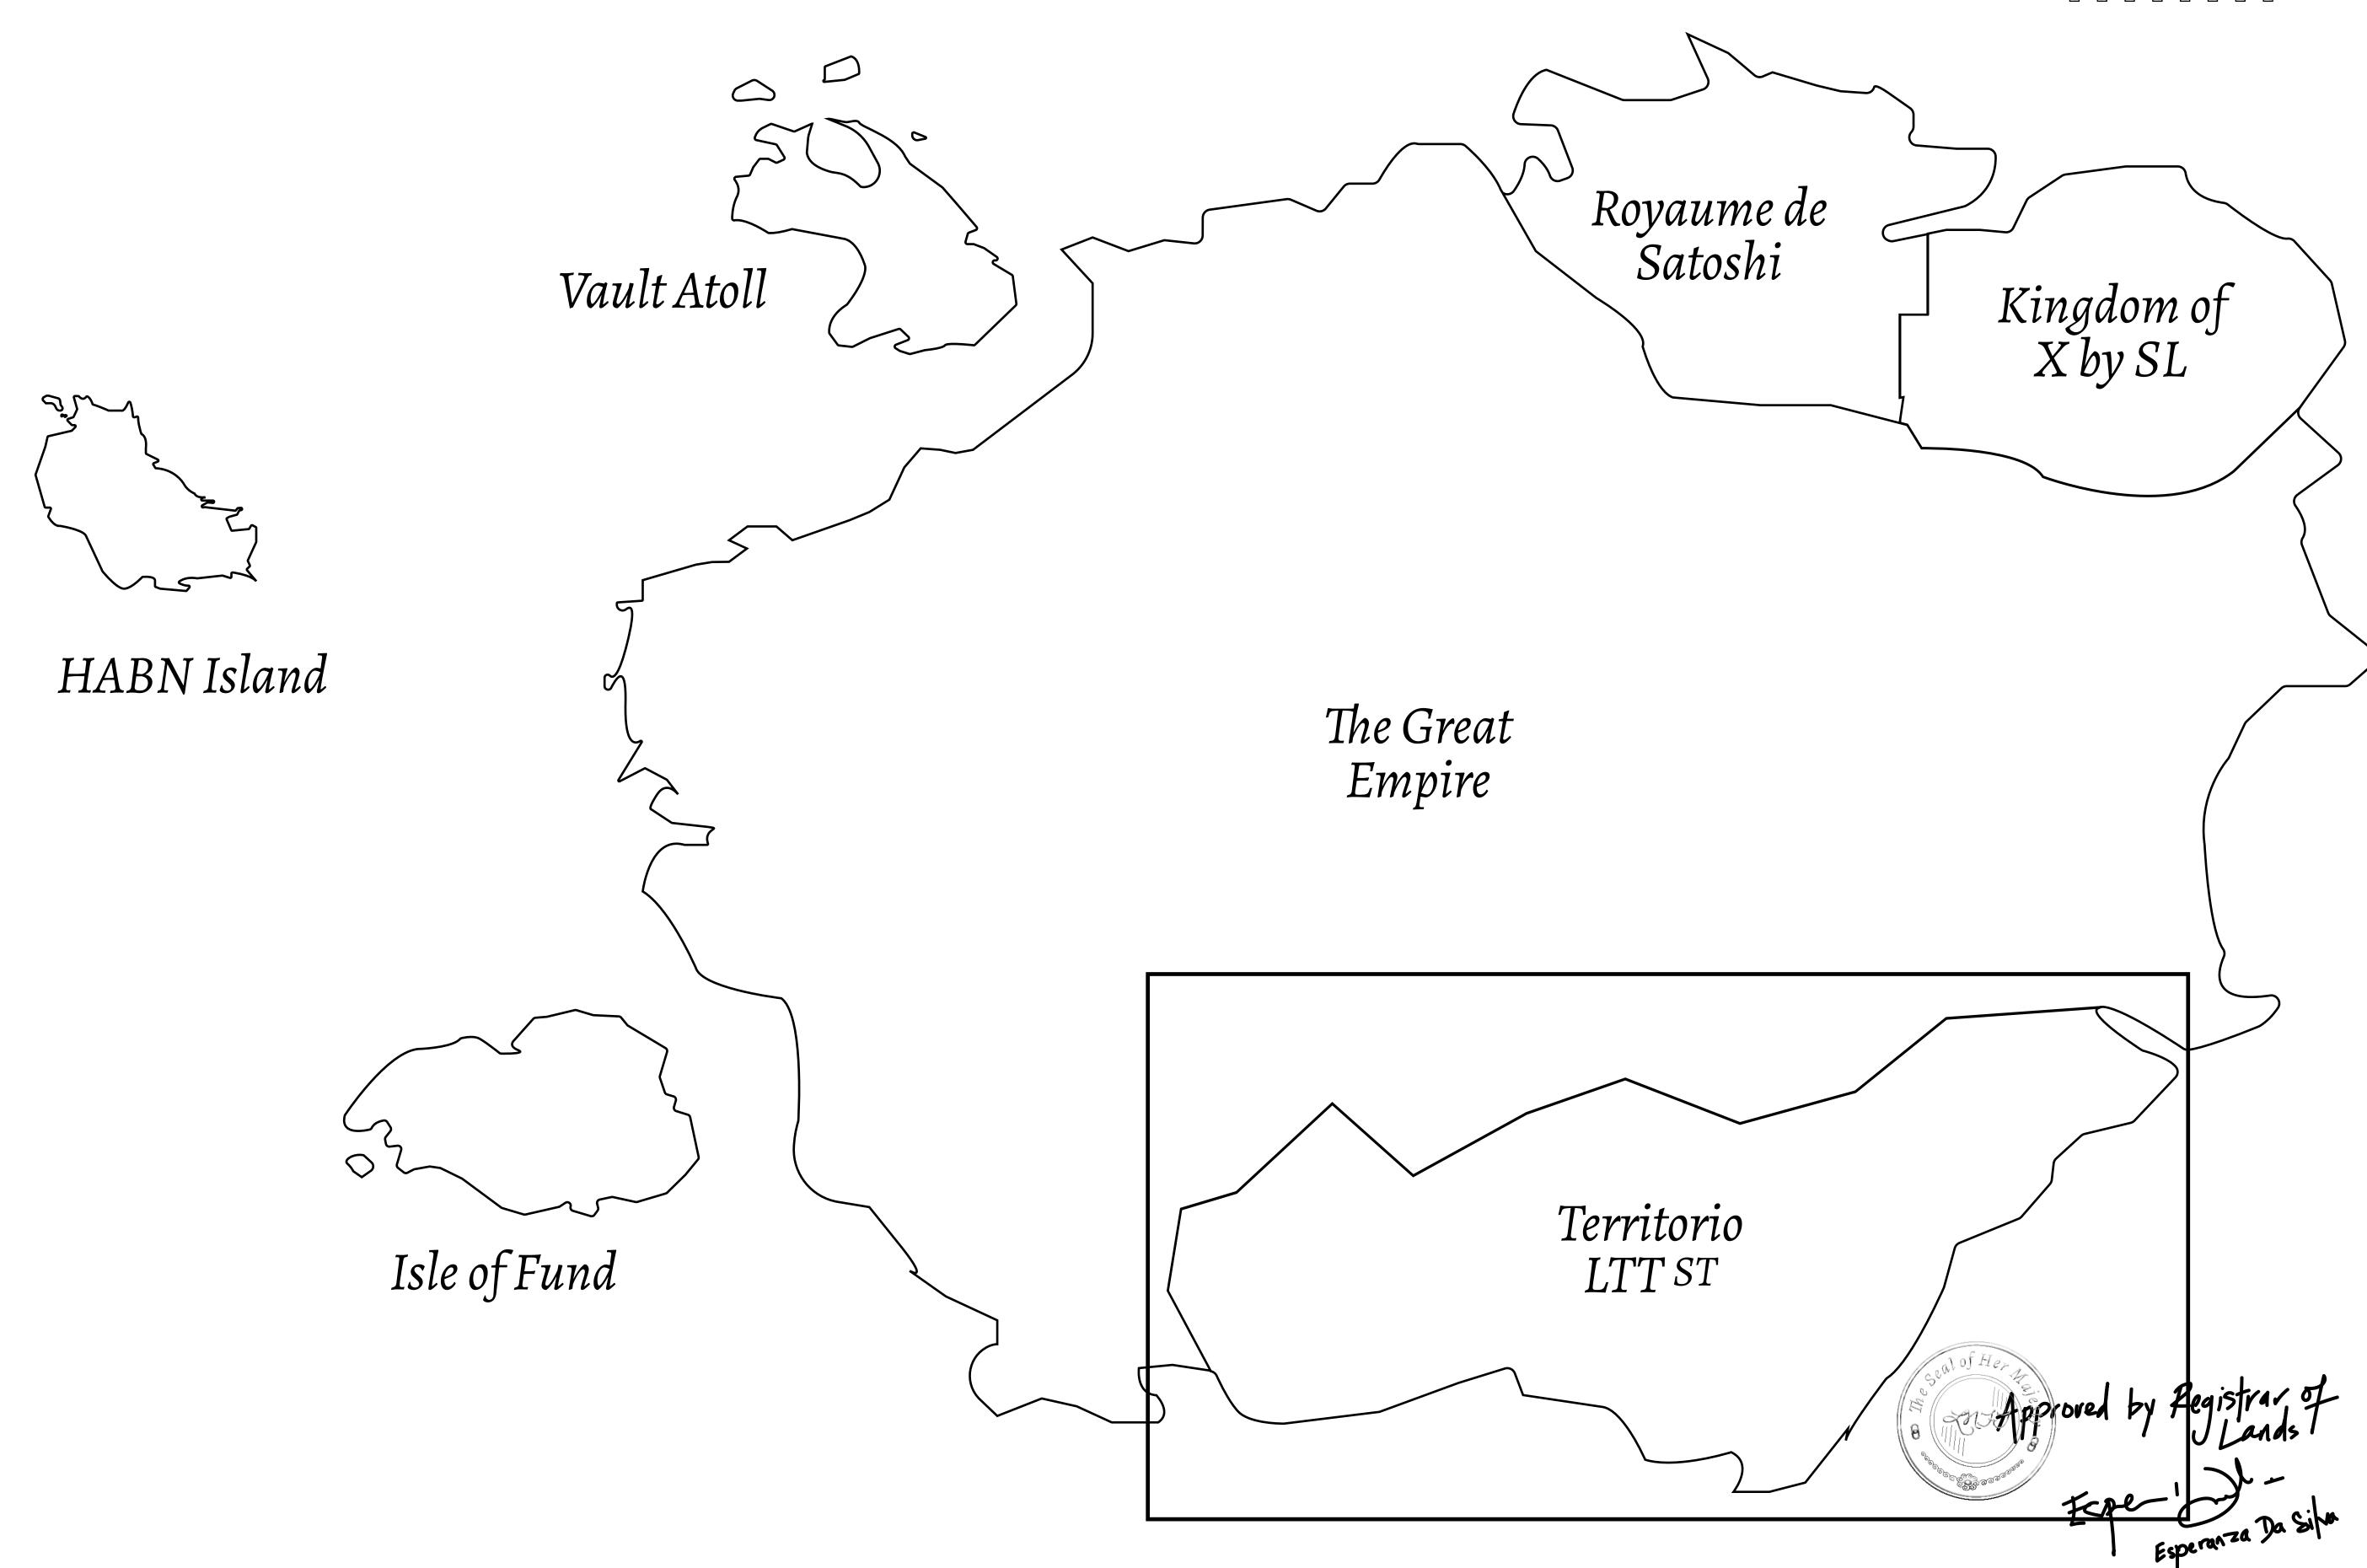

## THE SPANISH ARMADA

The most flamboyant of all of the states, this Spanish-speaking territory houses a clash of cultures. From the LTT trades in the El Mercado district to the solicitations for invites to the Great Empire, and even the traveling Caravans, it is a transient place; people are always on the move on the way to the Great Empire or a trek through the Dividing Range to the Royaume De Satoshi. Commerce uses derivations of LTT such as LTTE, LTTB, and LTTC.

## GEOGRAPHY

COASTLINE BORDERS HIGHEST POINT LOWEST POINT PLOTS SCALE

193.03 KM (119.94 MILES) OCEAN, THE GREAT EMPIRE MT ELEUTHERIA +1392 M PUERTO DE LTT 0 M

1045

1:50000

## H.M. LNFT Land Registry

TITLE NUMBER

TERRITORIO LTT ST

ISSUED 22 November 2021

SCALE **1/50000** 

OWNER ENTITLEMENT

Type W-T: Share of 0.1% of all BUN sales (rewarded in Credits) plus 1% of all LTT redeemed based on number of NFT Stories minted; Mint 4 NFT Stories