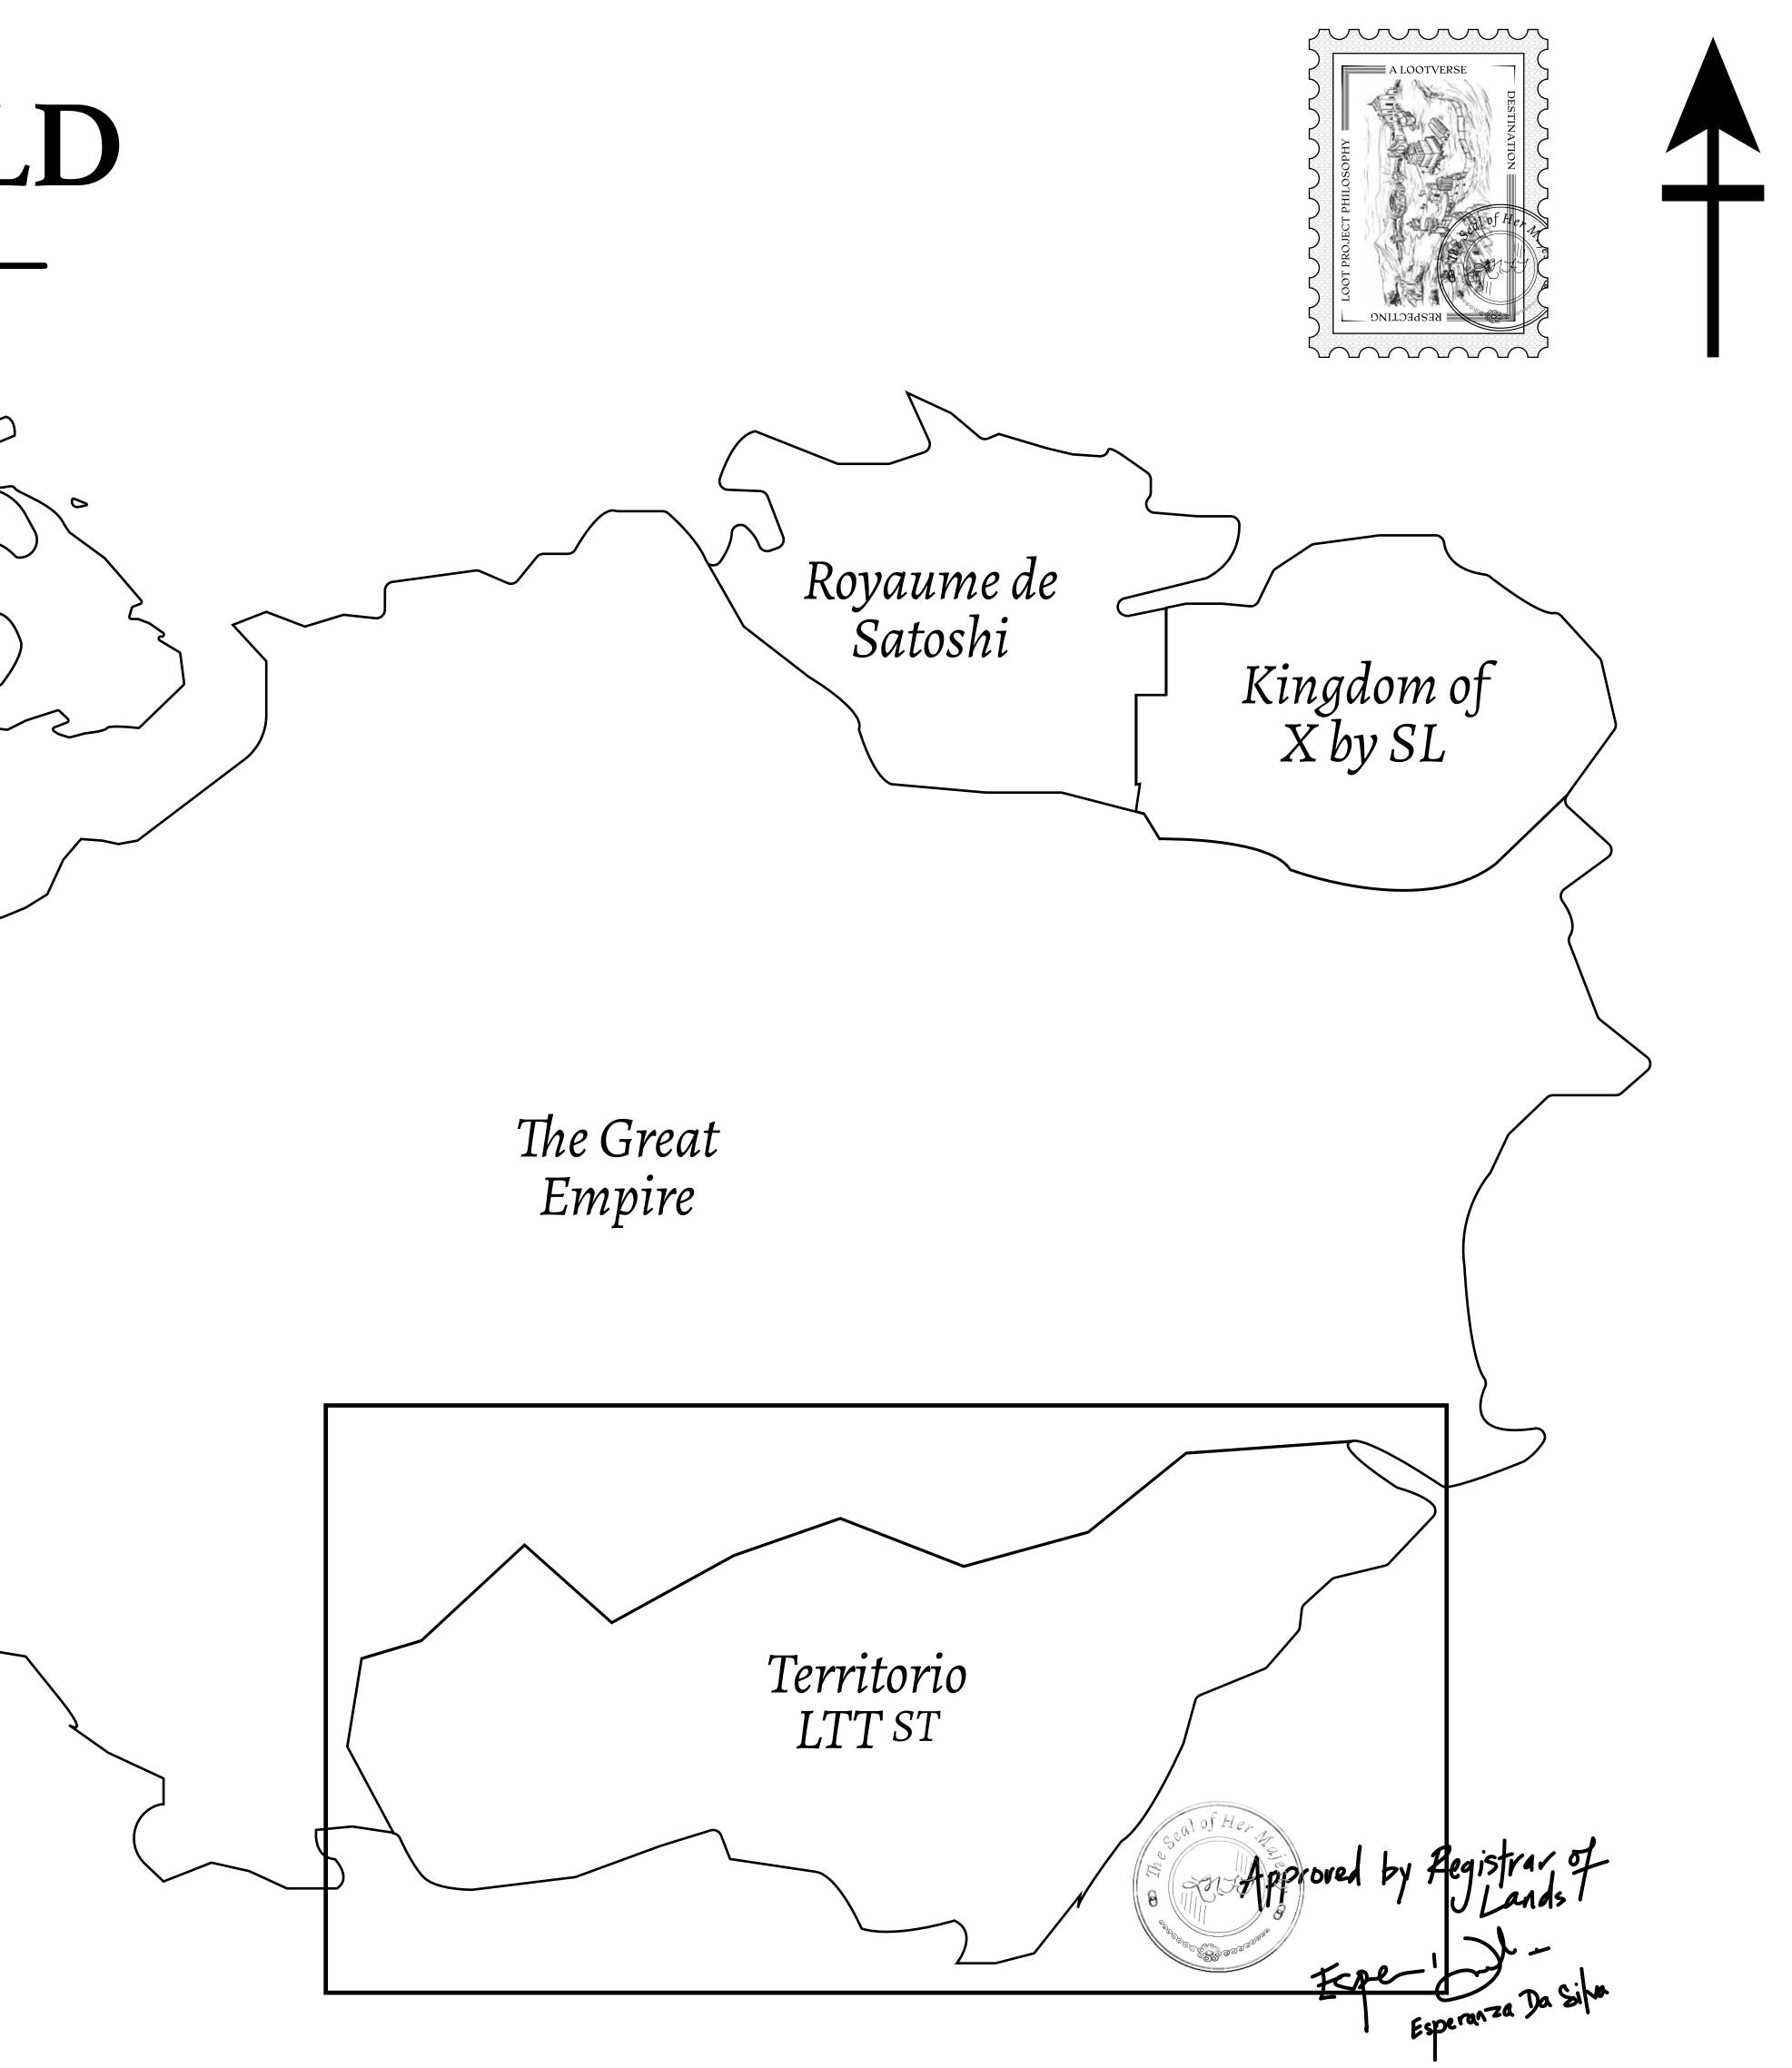

## LOOT NFT WORLD $\bigcirc$

HABN Island

 $\bigcirc$ 

Vault Atoll

Isle of Fund

#### THE SPANISH ARMADA

The most flamboyant of all of the states, this Spanish-speaking territory houses a clash of cultures. From the LTT trades in the El Mercado district to the solicitations for invites to the Great Empire, and even the traveling Caravans, it is a transient place; people are always on the move on the way to the Great Empire or a trek through the Dividing Range to the Royaume De Satoshi. Commerce uses derivations of LTT such as LTTE, LTTB, and LTTC.

### H.M. LNFT Land Registry

ADMINISTRATIVE AREA

OWNER ENTITLEMENT

**TERRITORIO LTT ST** 

Type W-T: Share of 0.1% of all BUN sales (rewarded in Credits) plus 1% of all LTT redeemed based on number of NFT Stories minted; Mint 4 NFT Stories

| y        | TITLE NUMBER            |               |
|----------|-------------------------|---------------|
|          | T0596-221121            |               |
| O LTT ST | ISSUED 22 November 2021 | SCALE 1/50000 |