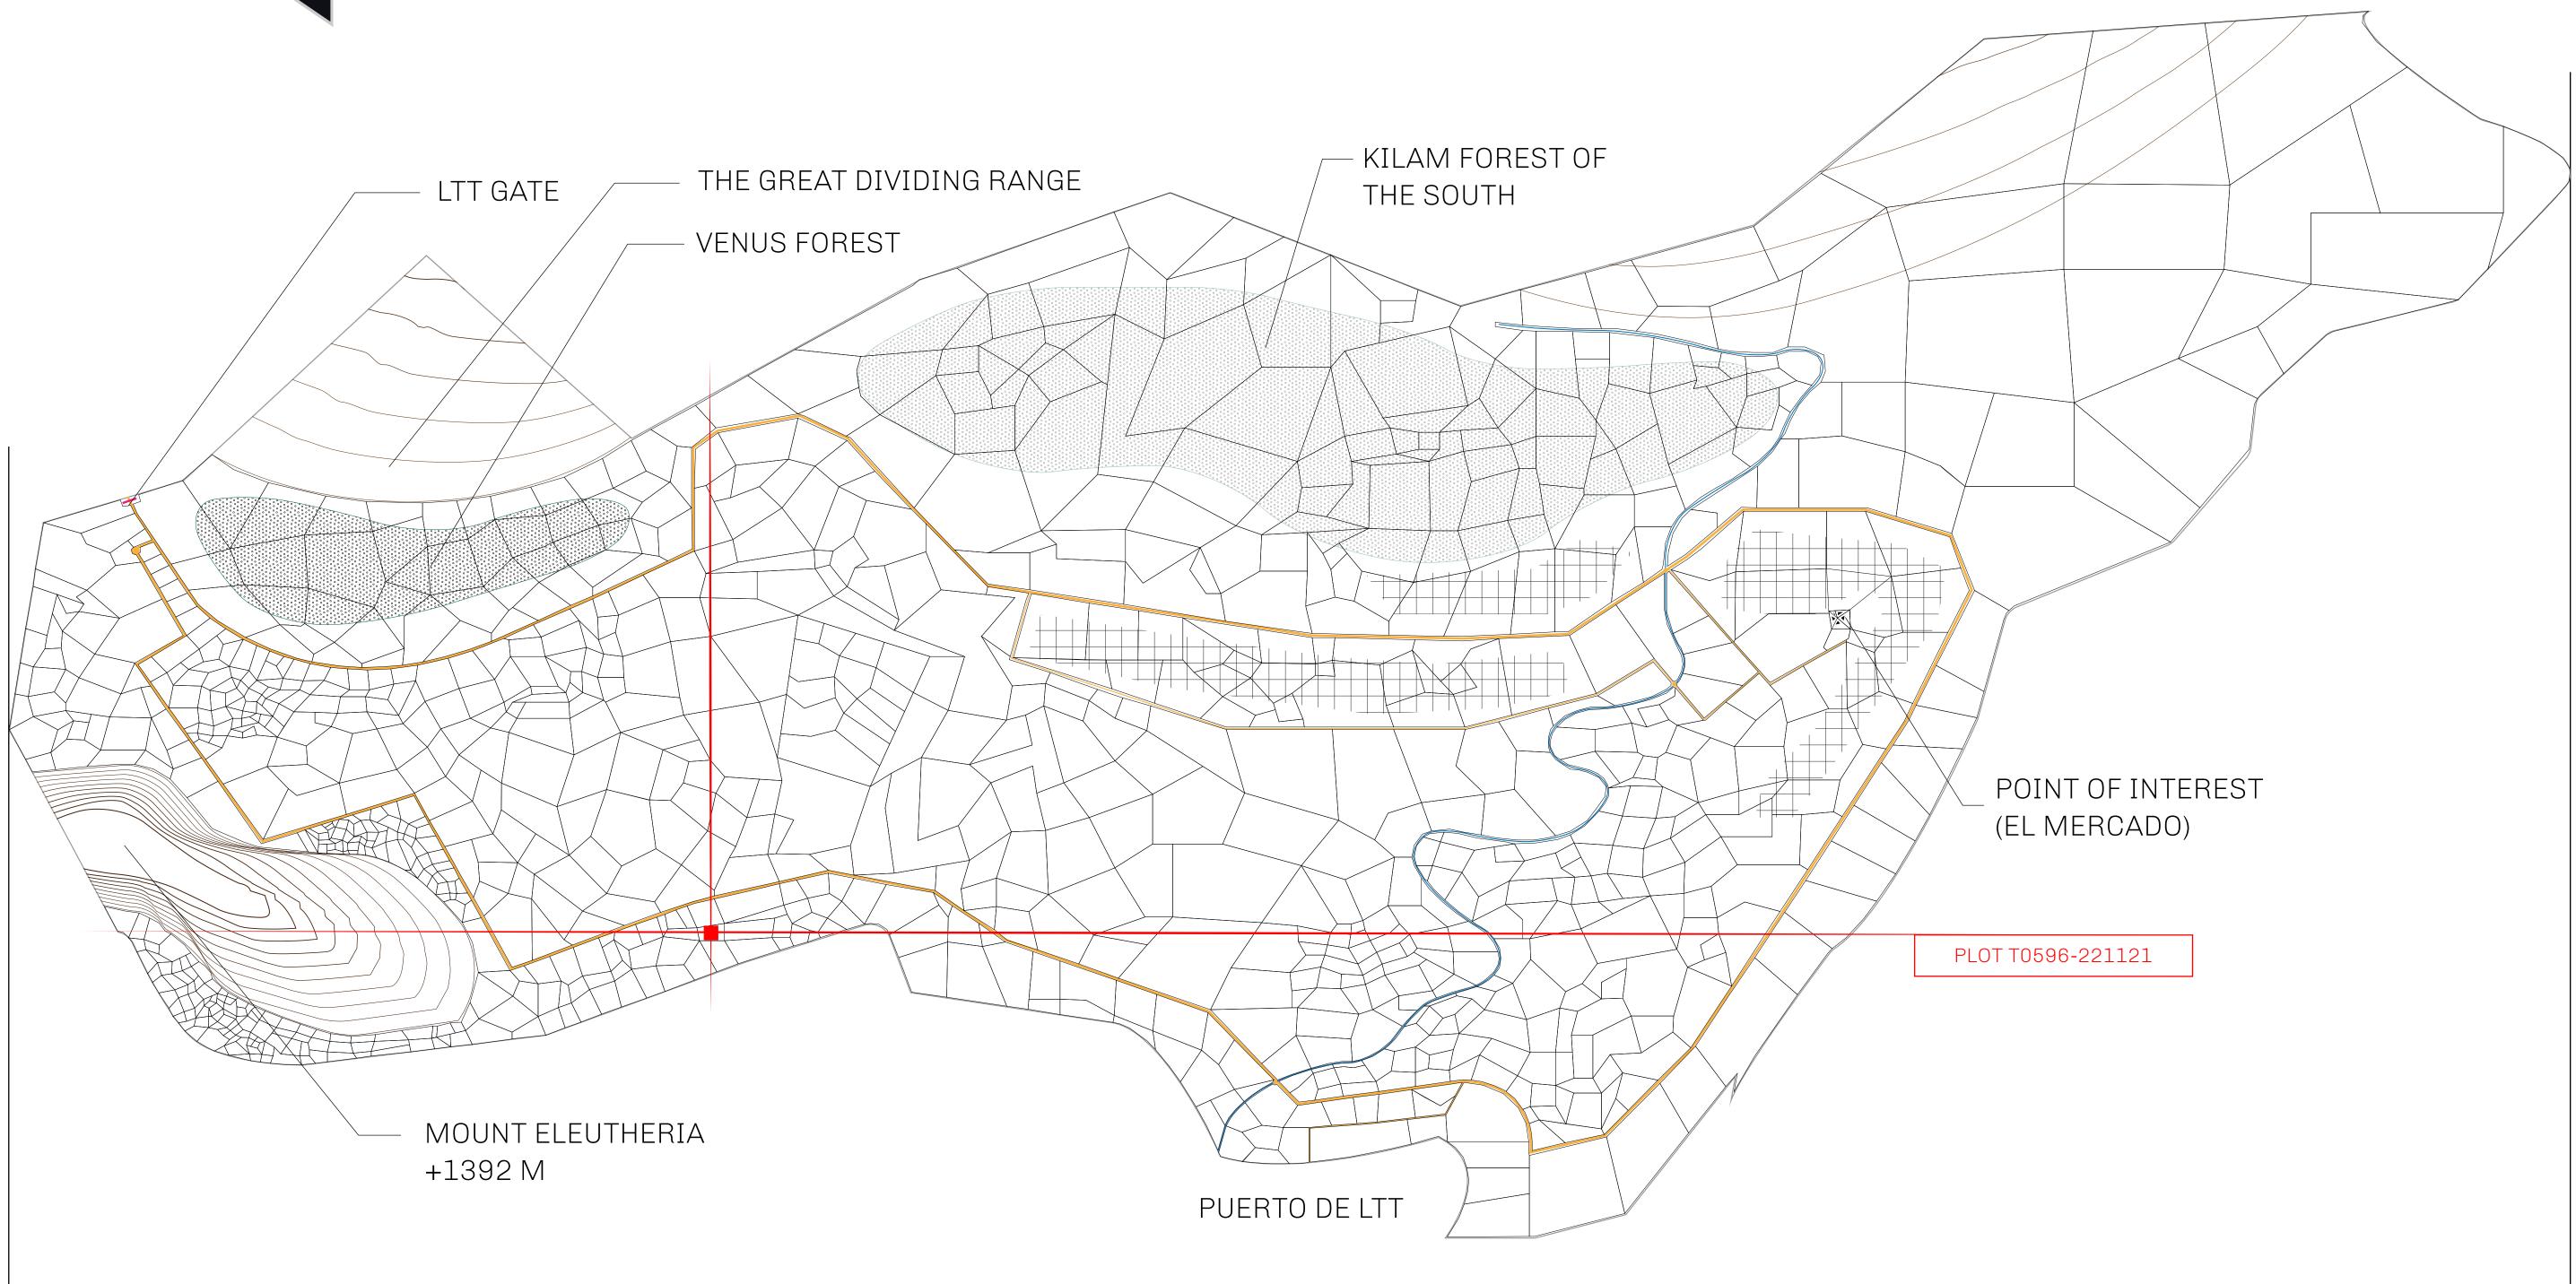

#### THE SPANISH ARMADA

The most flamboyant of all of the states, this Spanish-speaking territory houses a clash of cultures. From the LTT trades in the El Mercado district to the solicitations for invites to the Great Empire, and even the traveling Caravans, it is a transient place; people are always on the move on the way to the Great Empire or a trek through the Dividing Range to the Royaume De Satoshi. Commerce uses derivations of LTT such as LTTE, LTTB, and LTTC.

#### GEOGRAPHY

COASTLINE BORDERS HIGHEST POINT LOWEST POINT PLOTS SCALE

193.03 KM (119.94 MILES) OCEAN, THE GREAT EMPIRE MT ELEUTHERIA +1392 M PUERTO DE LTT O M 1045 1:50000

73.54 KM

### H.M. LNFT Land Registry

ADMINISTRATIVE AREA

OWNER ENTITLEMENT

**TERRITORIO LTT ST** 

Type W-T: Share of 0.1% of all BUN sales (rewarded in Credits) plus 1% of all LTT redeemed based on number of NFT Stories minted; Mint 4 NFT Stories

| y        | TITLE NUMBER            |               |
|----------|-------------------------|---------------|
|          | T0596-221121            |               |
| O LTT ST | ISSUED 22 November 2021 | SCALE 1/50000 |

# PLOTT0596BOUNDARY: 2.37 KM