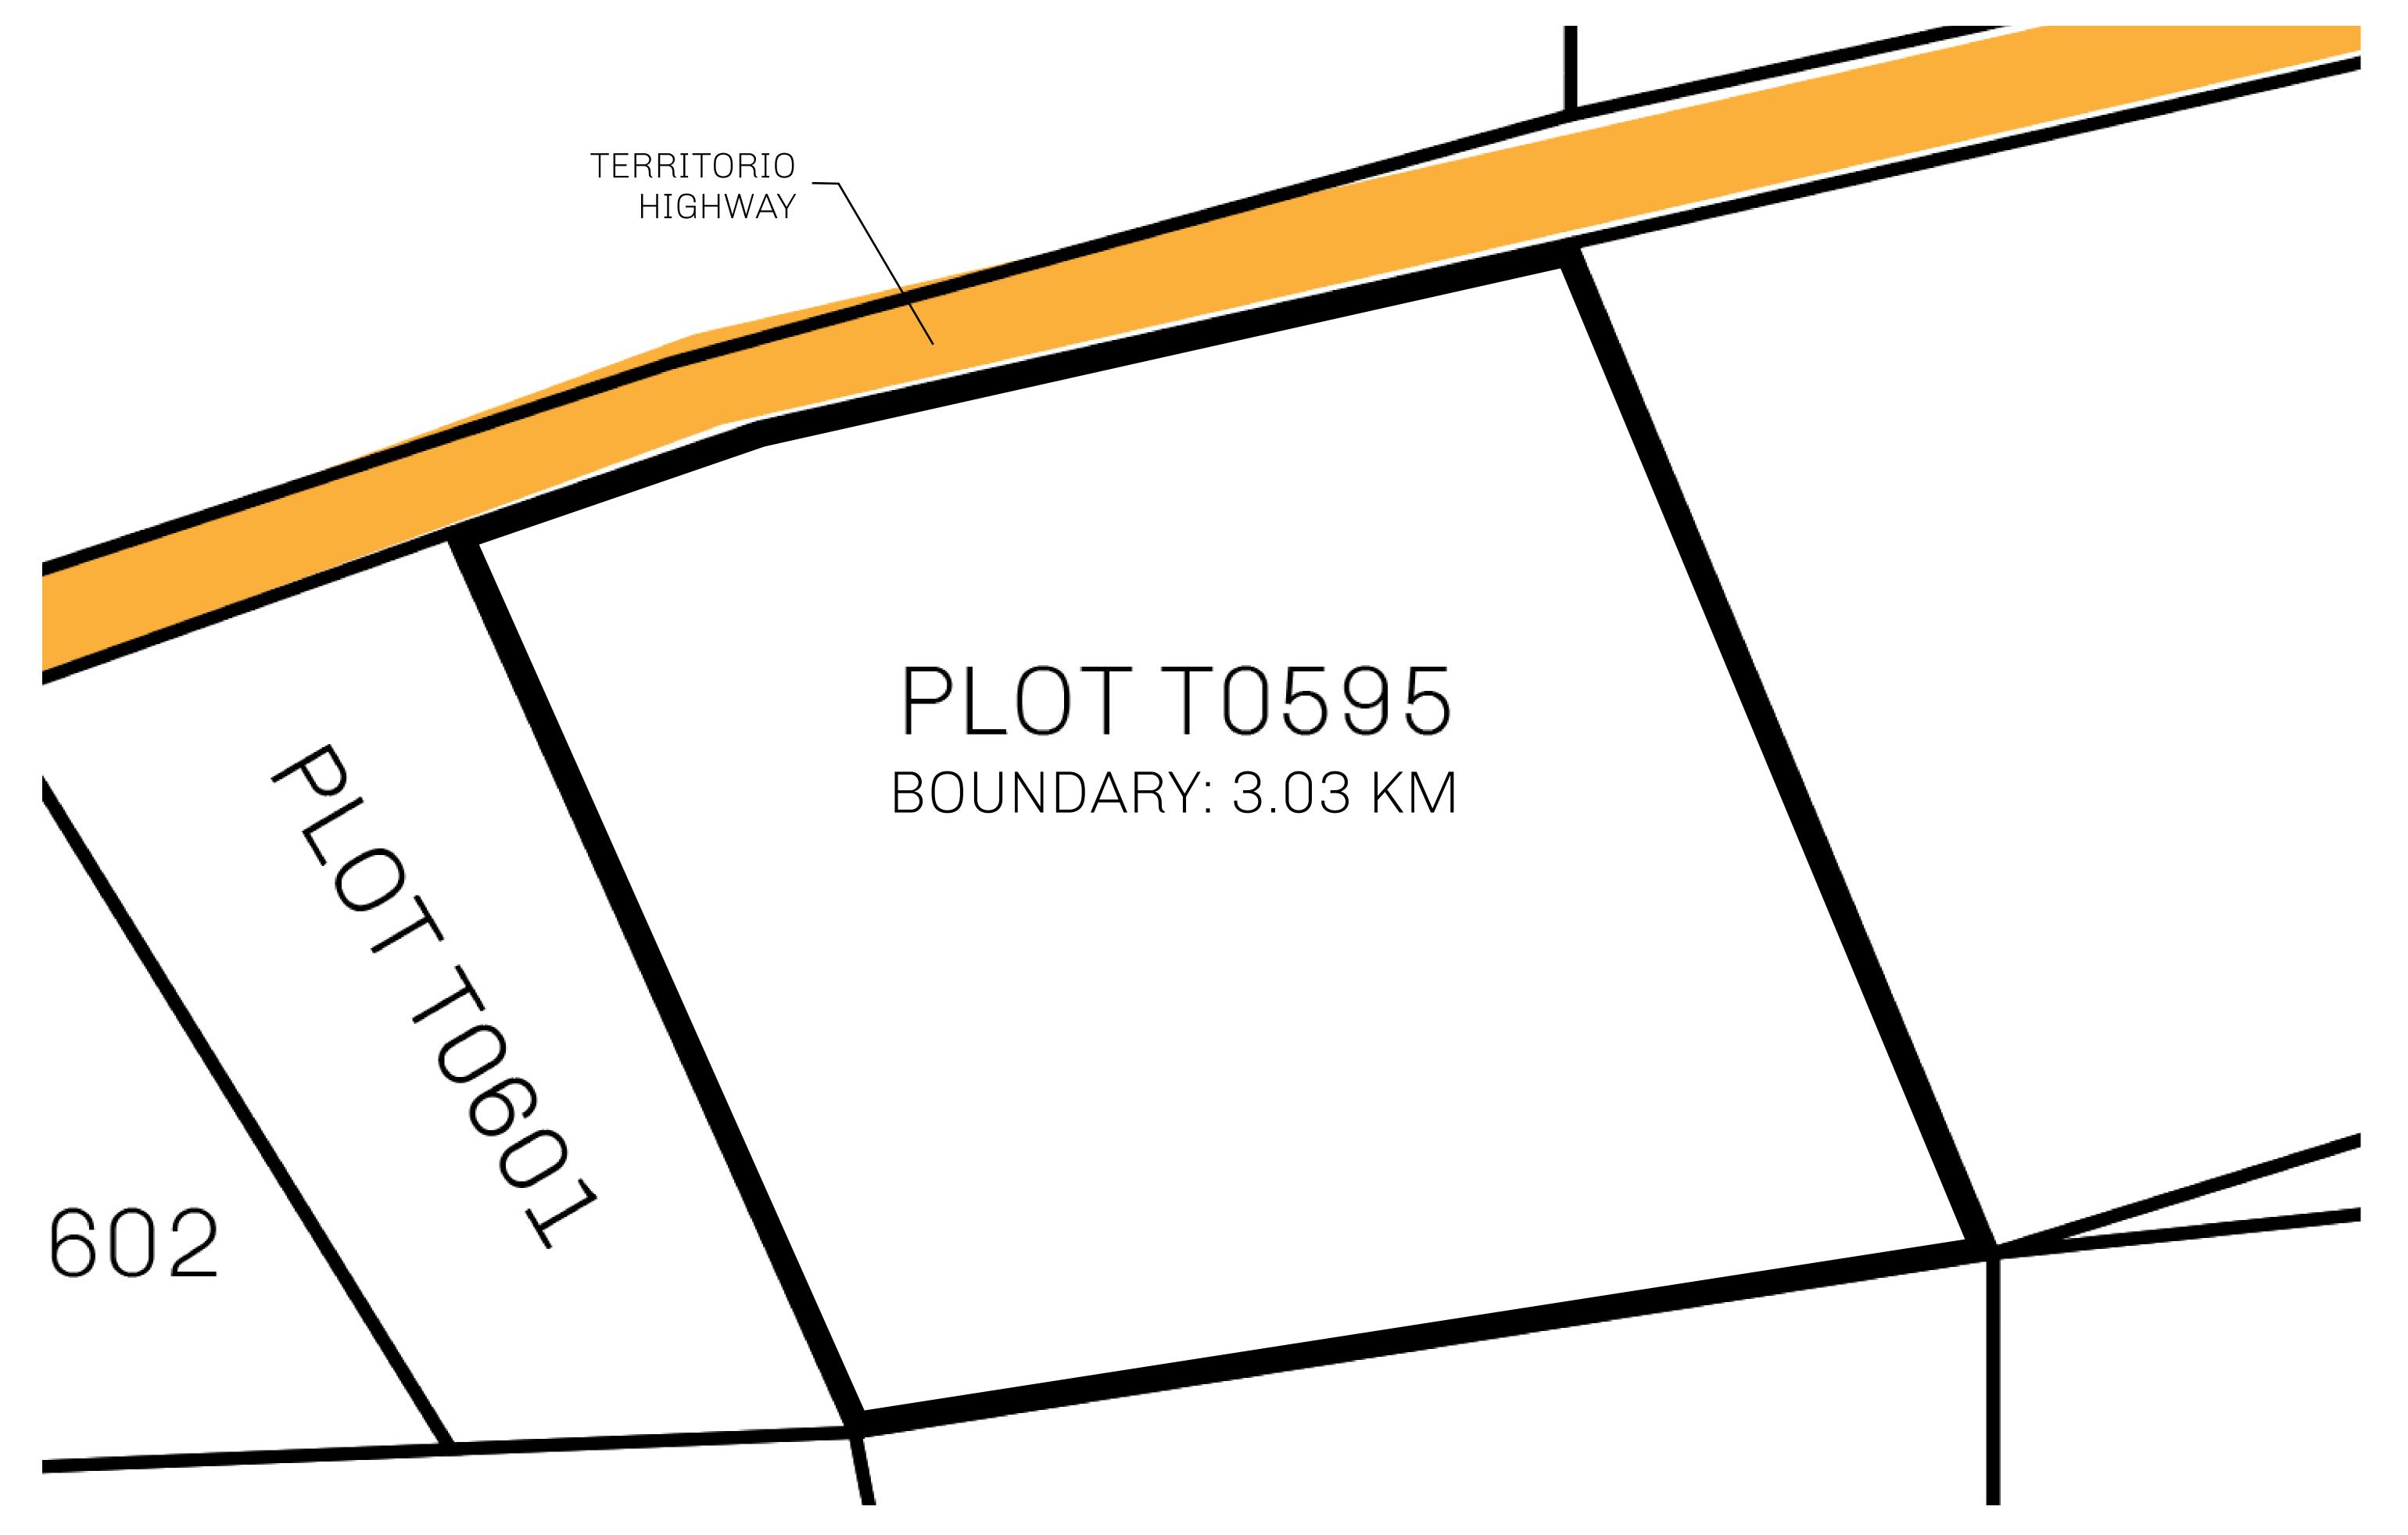

## H.M. LNFT Land Registry

TITLE NUMBER

T0595-221121

ADMINISTRATIVE AREA

TERRITORIO LTT ST

ISSUED 22 November 2021 ...

SCALE **1/50000** 

OWNER ENTITLEMENT