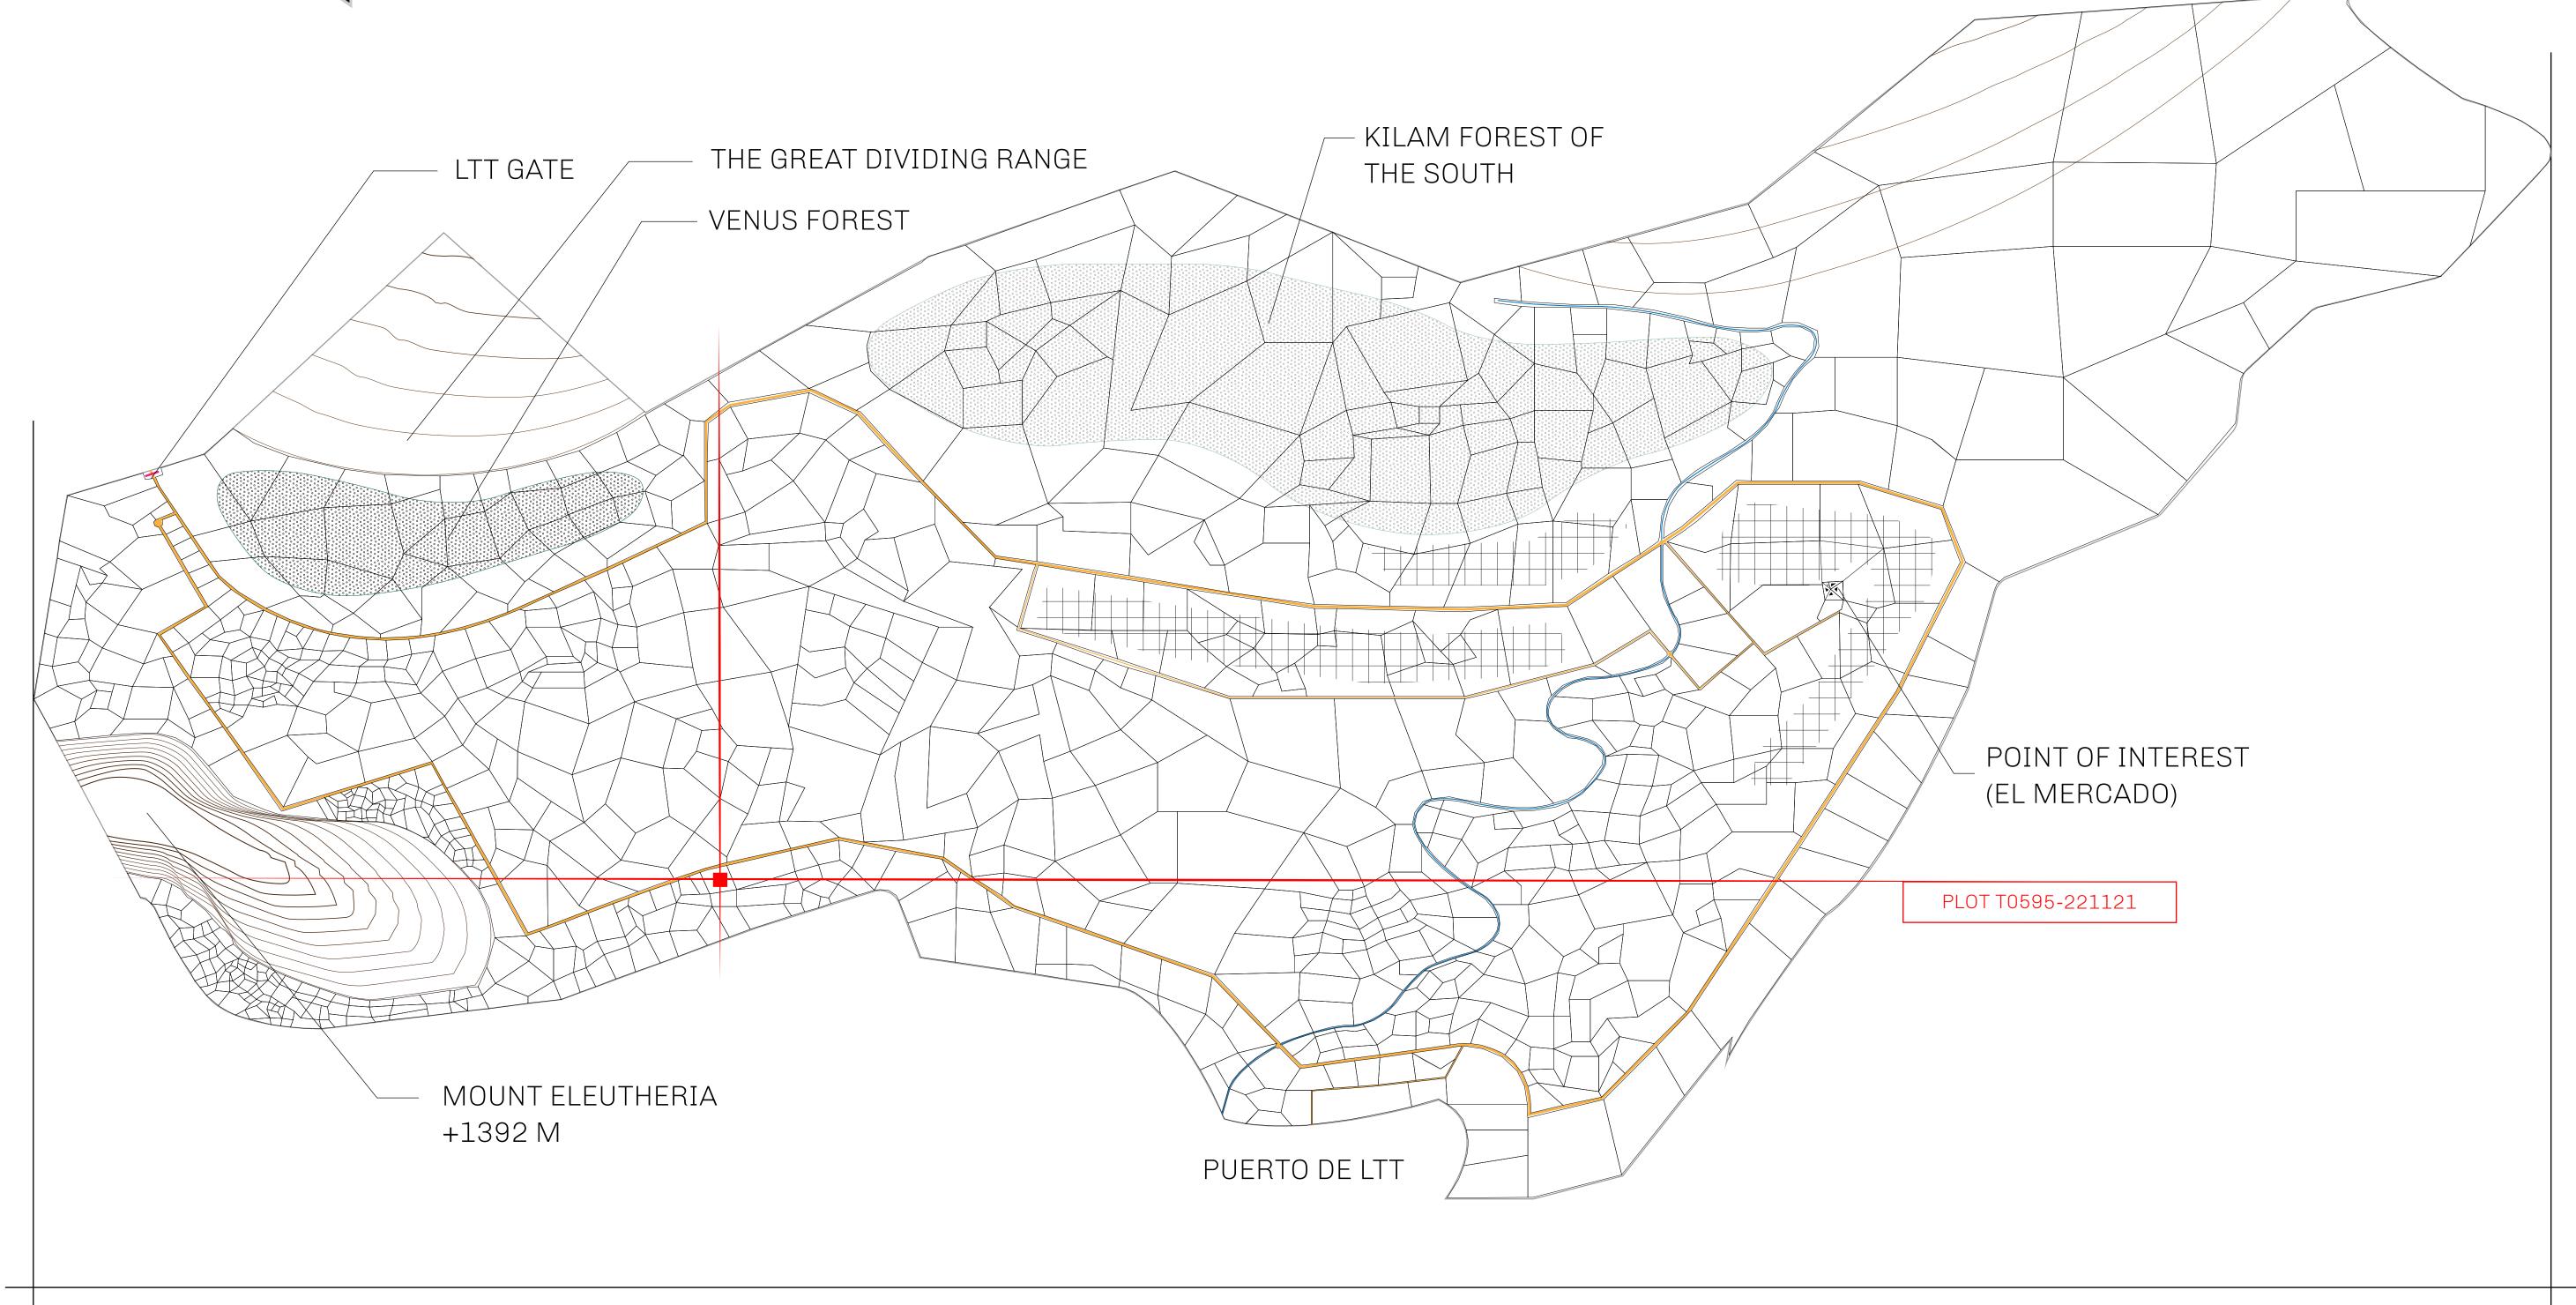

## THE SPANISH ARMADA

The most flamboyant of all of the states, this Spanish-speaking territory houses a clash of cultures. From the LTT trades in the El Mercado district to the solicitations for invites to the Great Empire, and even the traveling Caravans, it is a transient place; people are always on the move on the way to the Great Empire or a trek through the Dividing Range to the Royaume De Satoshi. Commerce uses derivations of LTT such as LTTE, LTTB, and LTTC.

## GEOGRAPHY

COASTLINE
BORDERS
HIGHEST POINT
LOWEST POINT
PLOTS
SCALE

193.03 KM (119.94 MILES)
OCEAN, THE GREAT EMPIRE
MT ELEUTHERIA +1392 M
PUERTO DE LTT 0 M

1045

1:50000