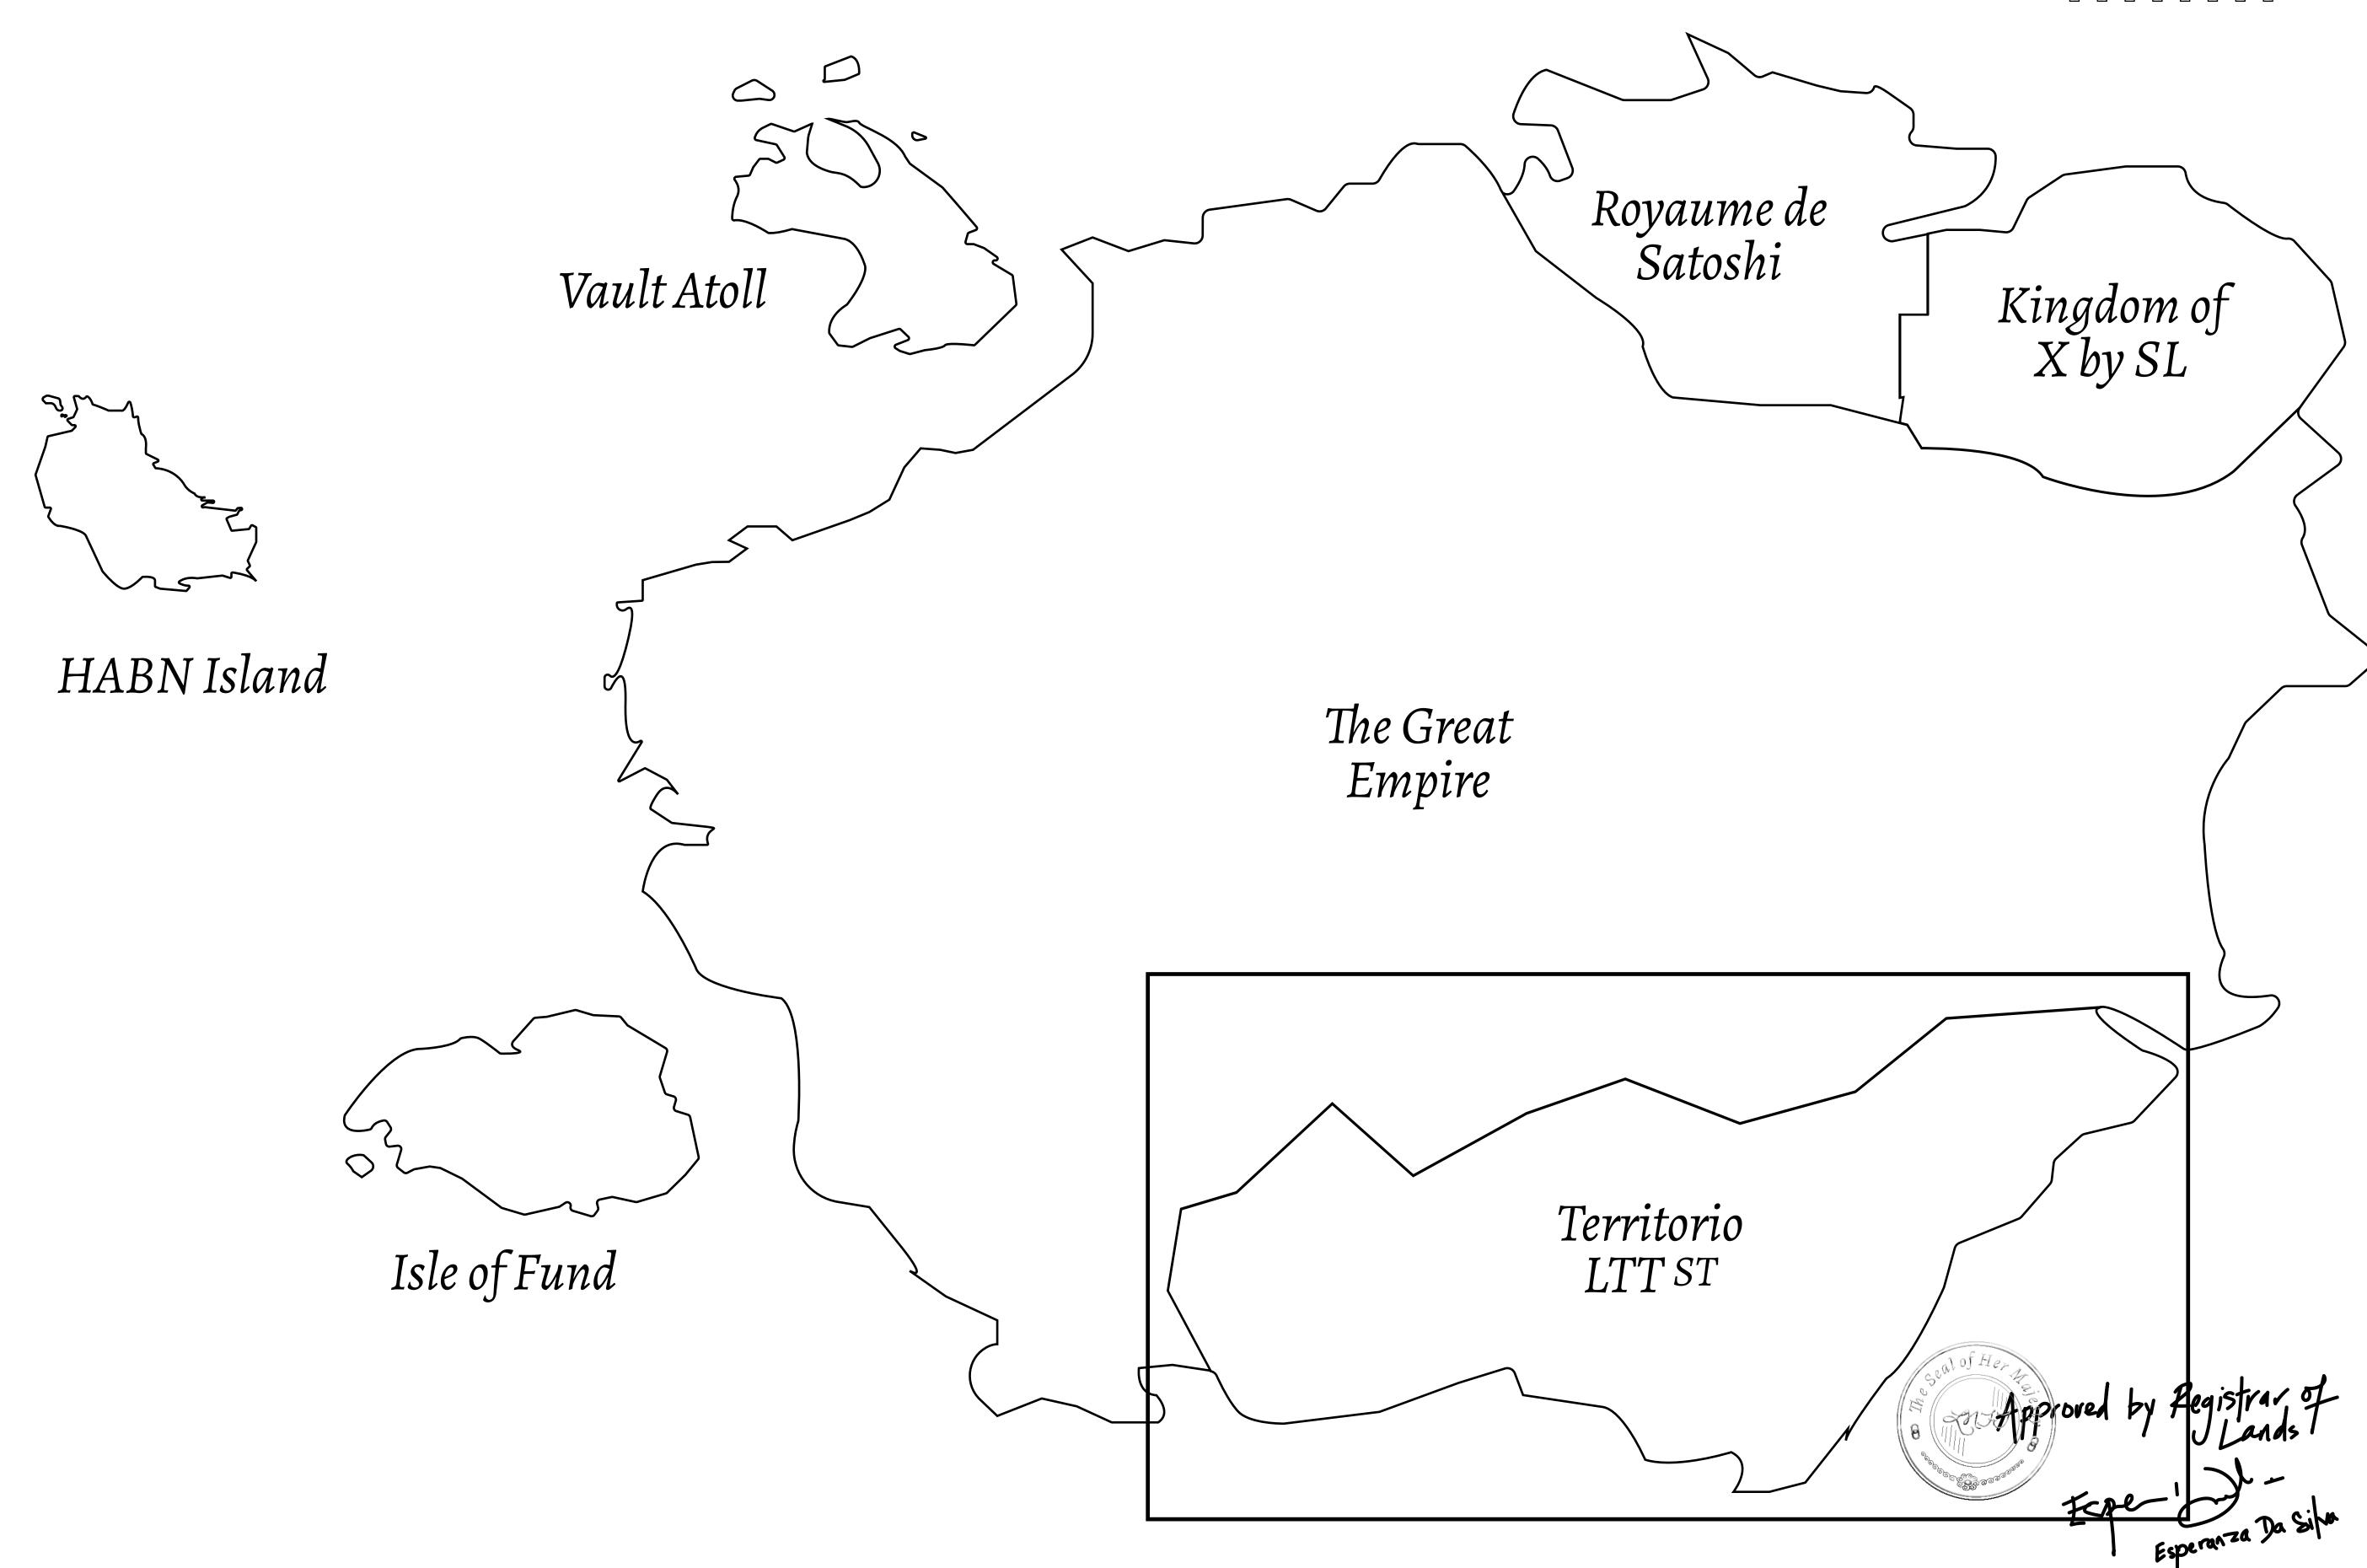

## THE SPANISH ARMADA

The most flamboyant of all of the states, this Spanish-speaking territory houses a clash of cultures. From the LTT trades in the El Mercado district to the solicitations for invites to the Great Empire, and even the traveling Caravans, it is a transient place; people are always on the move on the way to the Great Empire or a trek through the Dividing Range to the Royaume De Satoshi. Commerce uses derivations of LTT such as LTTE, LTTB, and LTTC.

## GEOGRAPHY

COASTLINE
BORDERS
HIGHEST POINT
LOWEST POINT
PLOTS
SCALE

193.03 KM (119.94 MILES)
OCEAN, THE GREAT EMPIRE
MT ELEUTHERIA +1392 M
PUERTO DE LTT 0 M

1045

1:50000

## H.M. LNFT Land Registry

TITLE NUMBER

TERRITORIO LTT ST

ISSUED 22 November 2021 . J.

SCALE **1/50000** 

OWNER ENTITLEMENT

Type W-T: Share of 0.1% of all BUN sales (rewarded in Credits) plus 1% of all LTT redeemed based on number of NFT Stories minted; Mint 4 NFT Stories