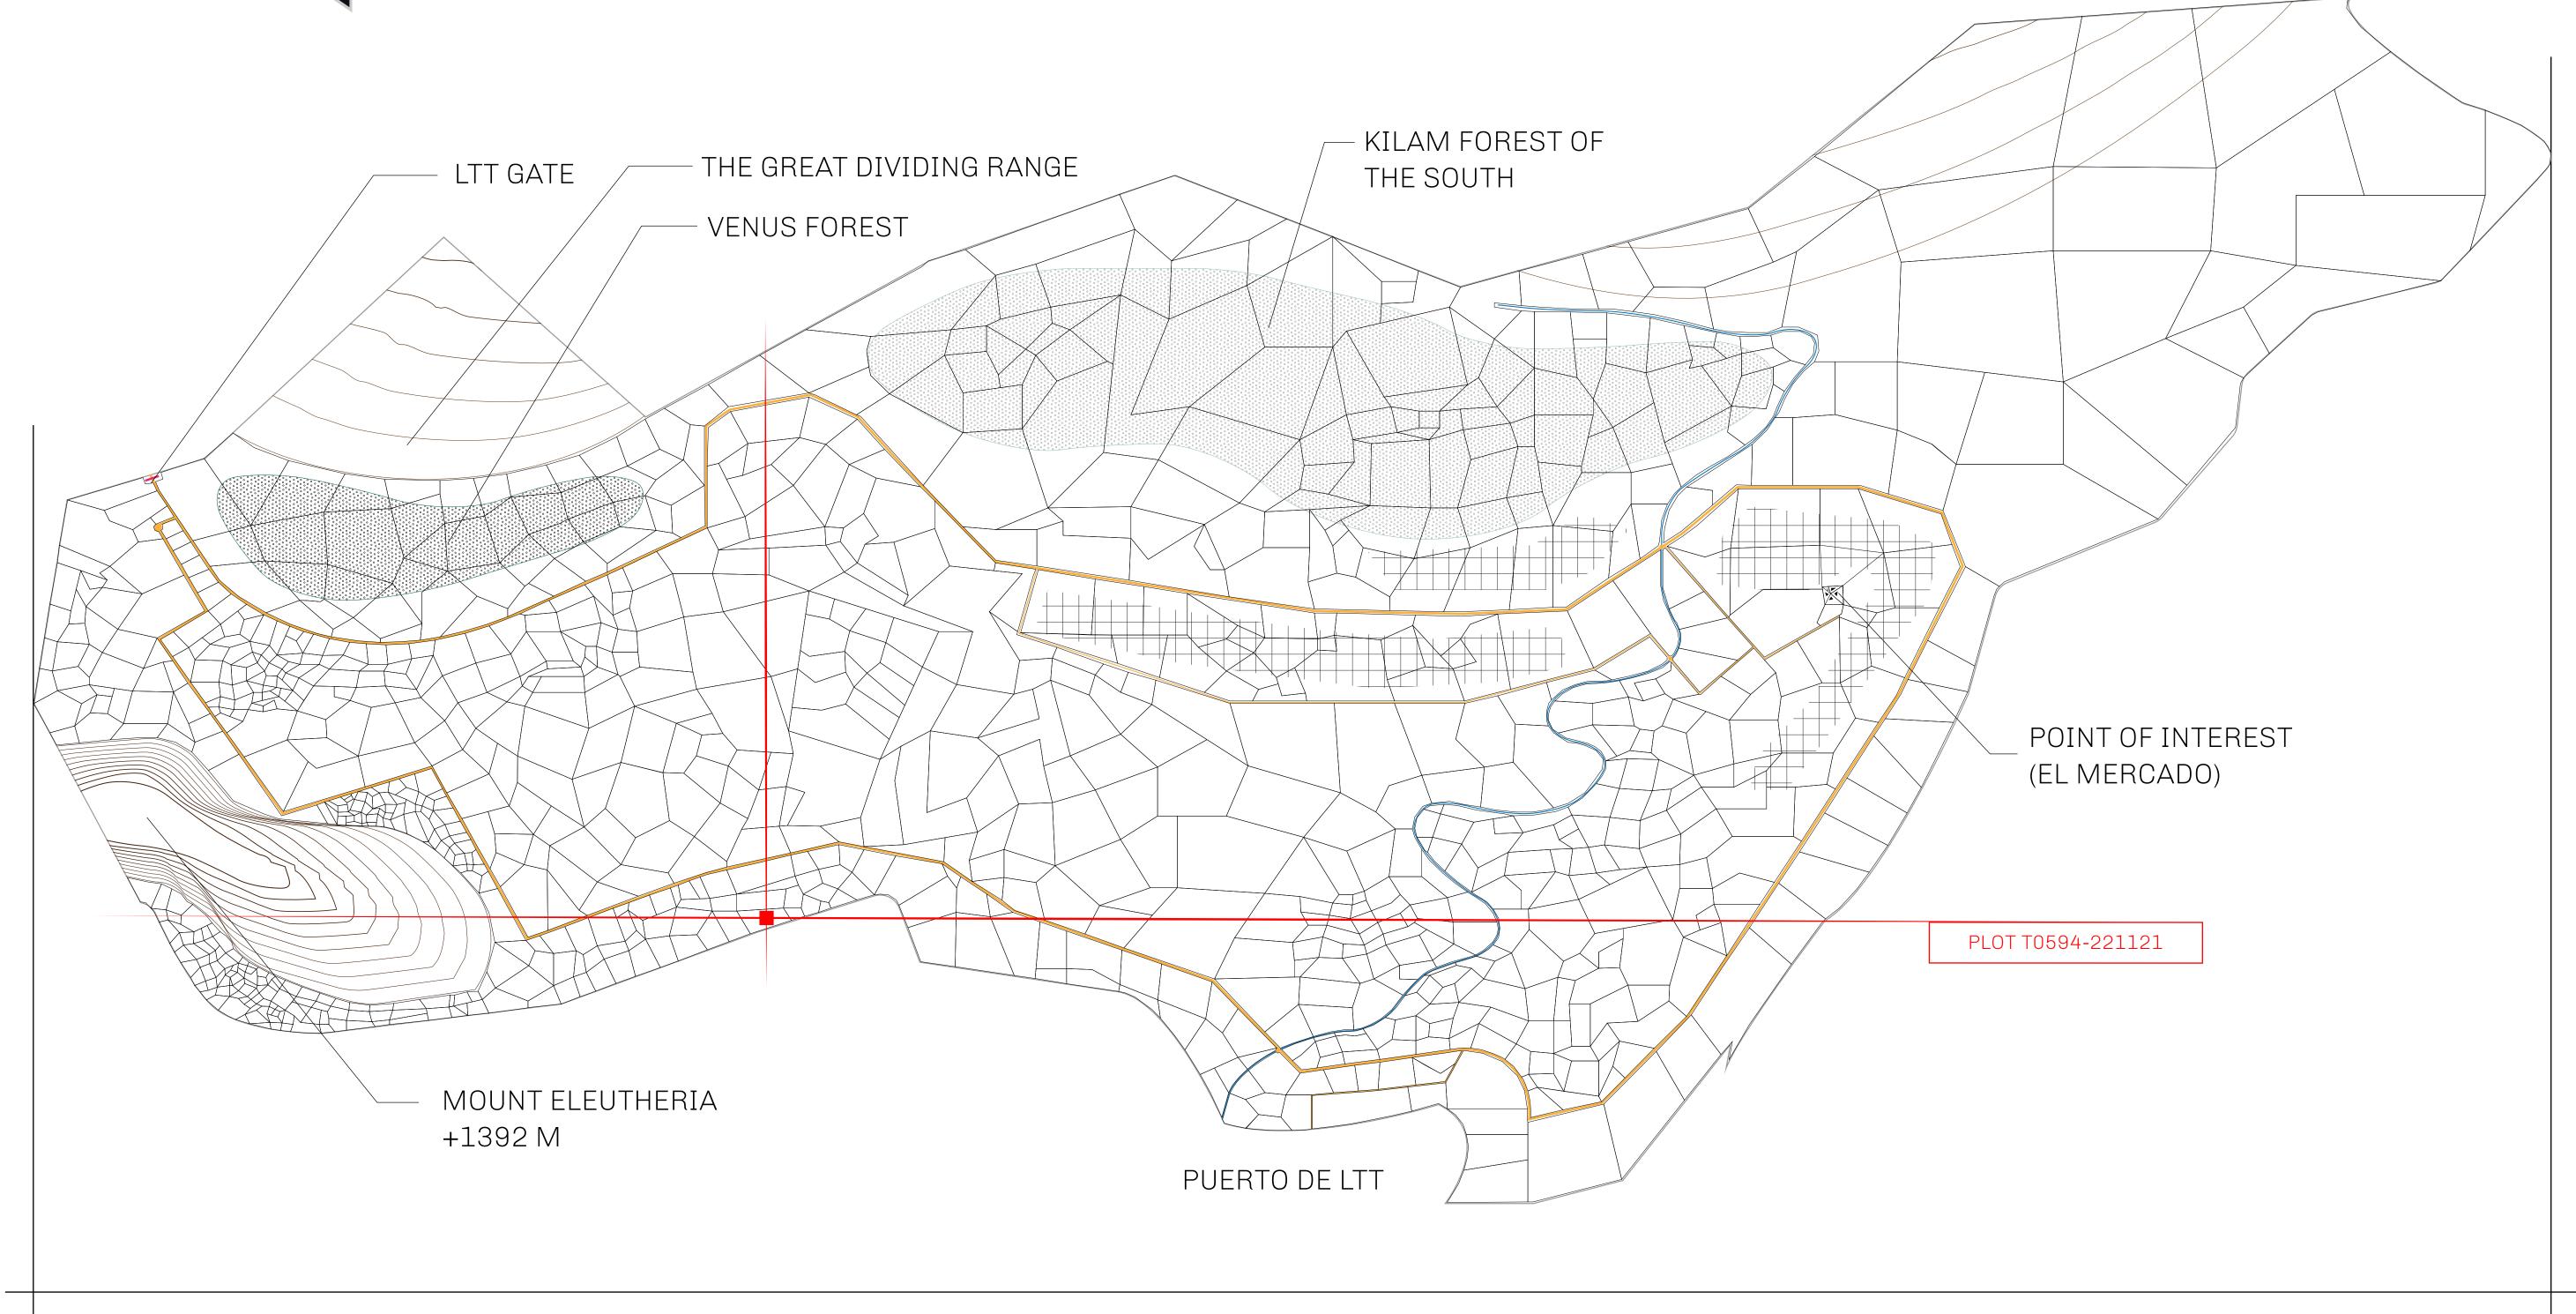

## GEOGRAPHY

COASTLINE
BORDERS
HIGHEST POINT
LOWEST POINT
PLOTS
SCALE

193.03 KM (119.94 MILES)
OCEAN, THE GREAT EMPIRE
MT ELEUTHERIA +1392 M
PUERTO DE LTT 0 M

1045

1:50000

## H.M. LNFT Land Registry

TITLE NUMBER

TERRITORIO LTT ST

ISSUED 22 November 2021 . J.

SCALE **1/50000** 

OWNER ENTITLEMENT

Type W-T: Share of 0.1% of all BUN sales (rewarded in Credits) plus 1% of all LTT redeemed based on number of NFT Stories minted; Mint 4 NFT Stories

PL0TT0593

PL0TT0594

BOUNDARY: 3.79 KM

T T0597

OCEAN