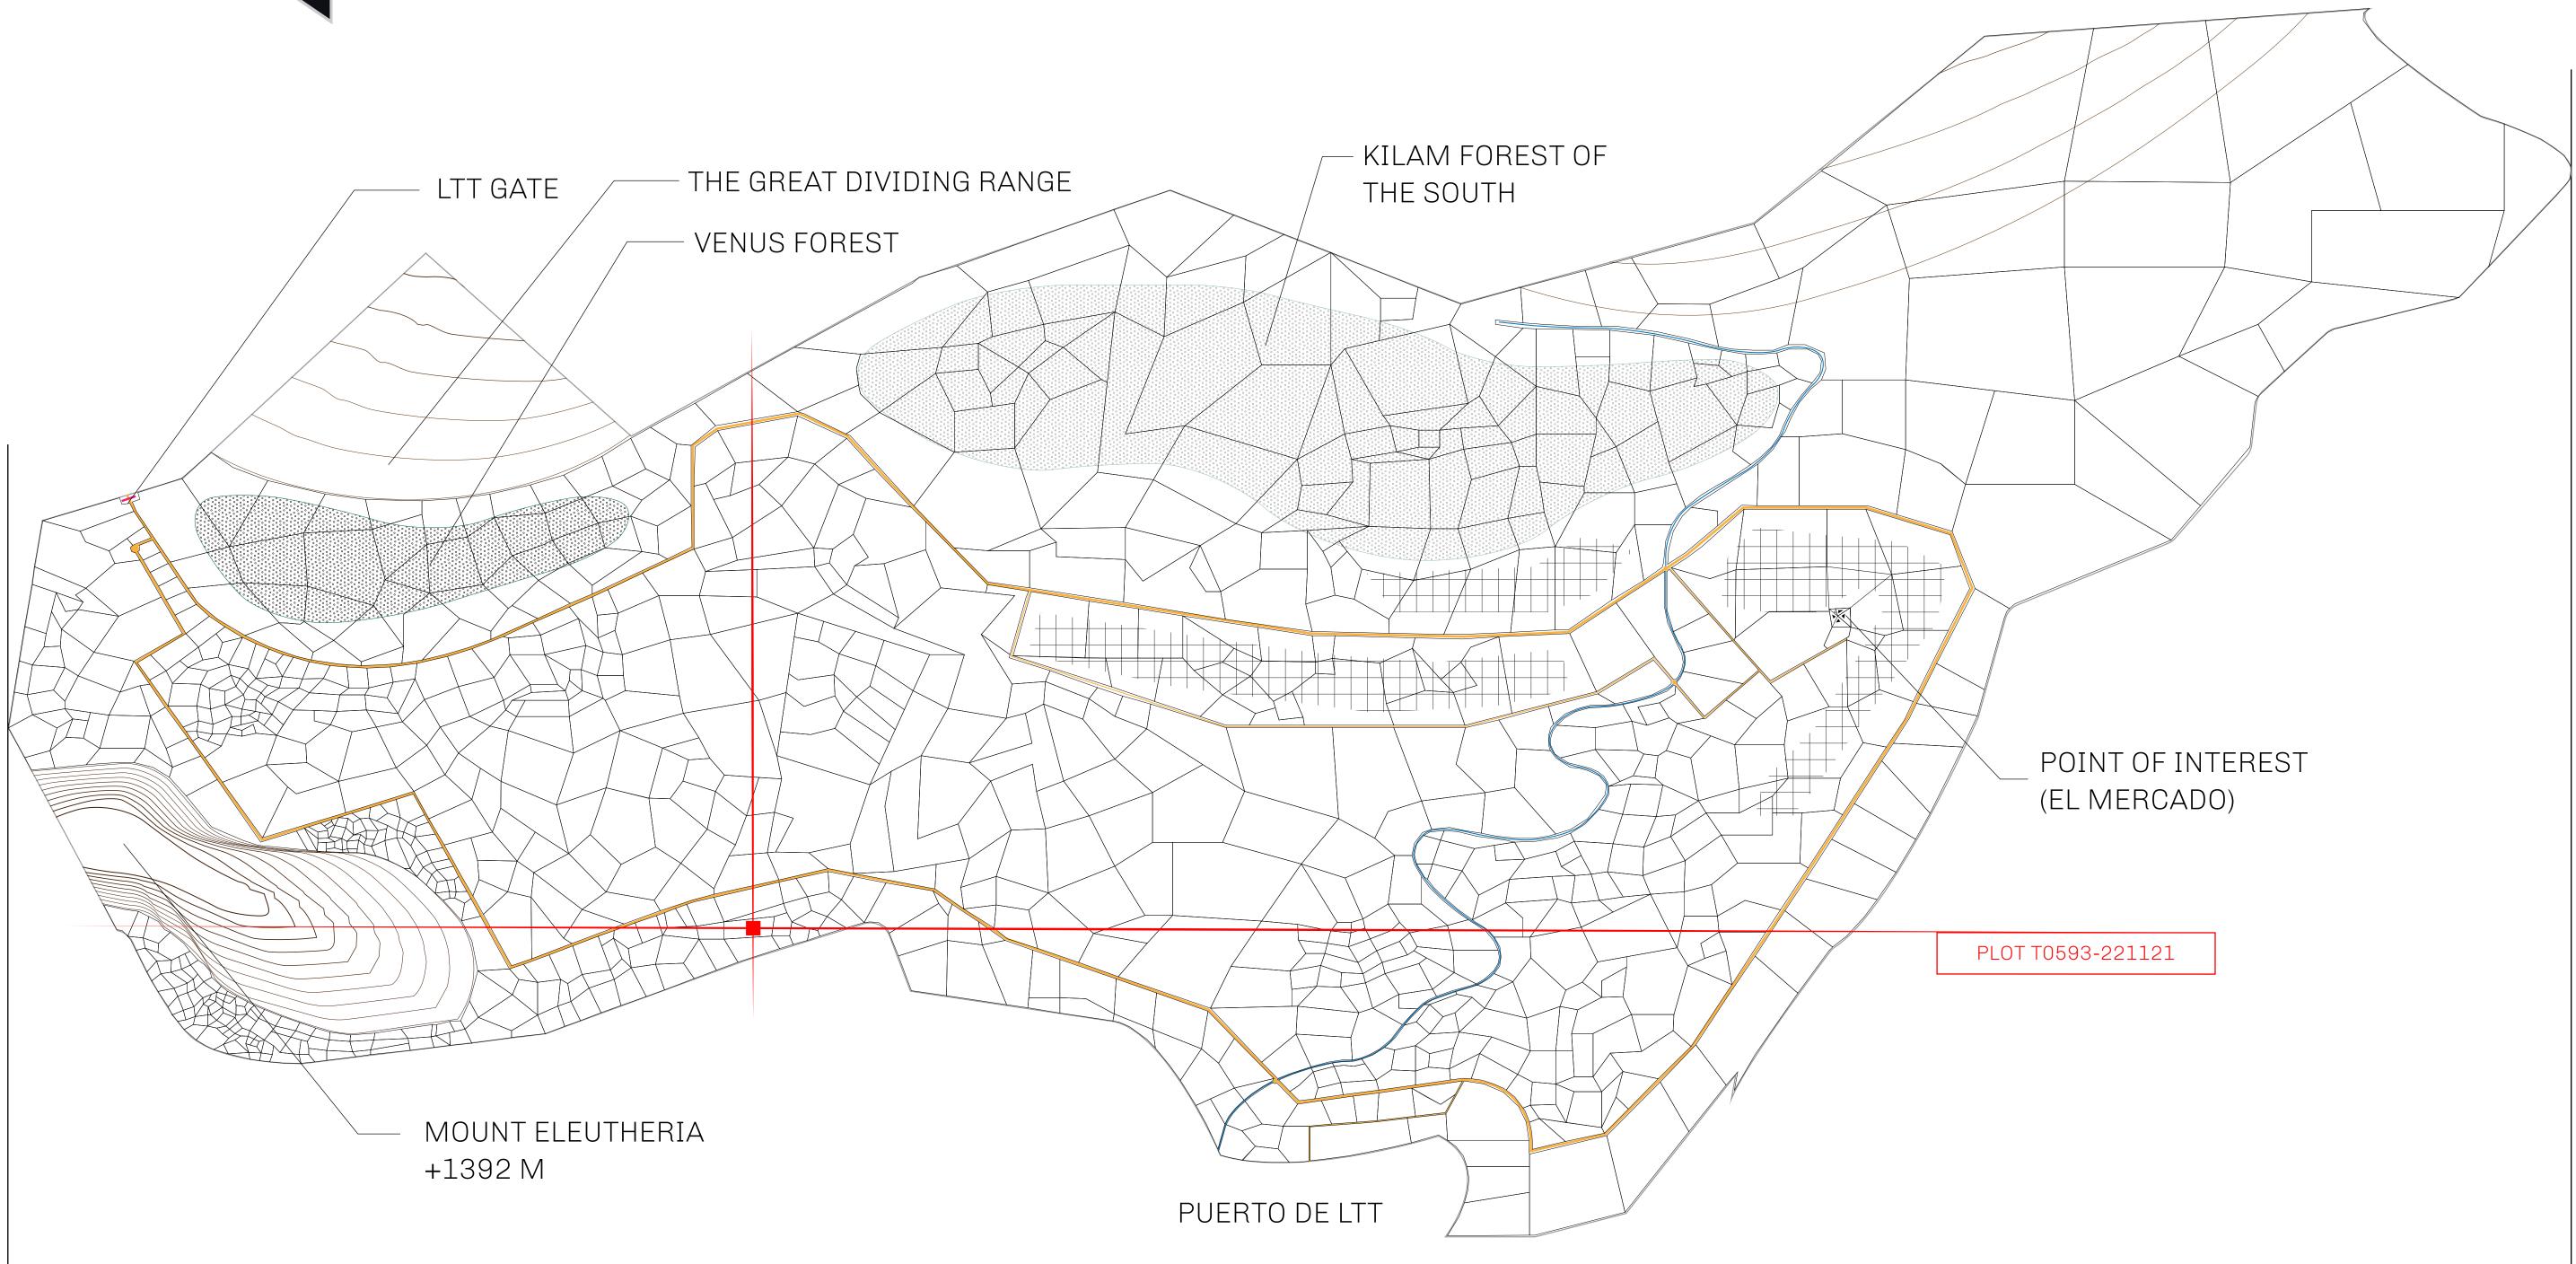

#### GEOGRAPHY

COASTLINE BORDERS HIGHEST POINT LOWEST POINT PLOTS SCALE

193.03 KM (119.94 MILES) OCEAN, THE GREAT EMPIRE MT ELEUTHERIA +1392 M PUERTO DE LTT O M 1045 1:50000

73.54 KM

|          | TITLE NUMBER               |               |
|----------|----------------------------|---------------|
| y        | T0593-221121               |               |
| O LTT ST | ISSUED 22 November 2021 J. | SCALE 1/50000 |

# PLOT T0593 BOUNDARY: 3.84 KM