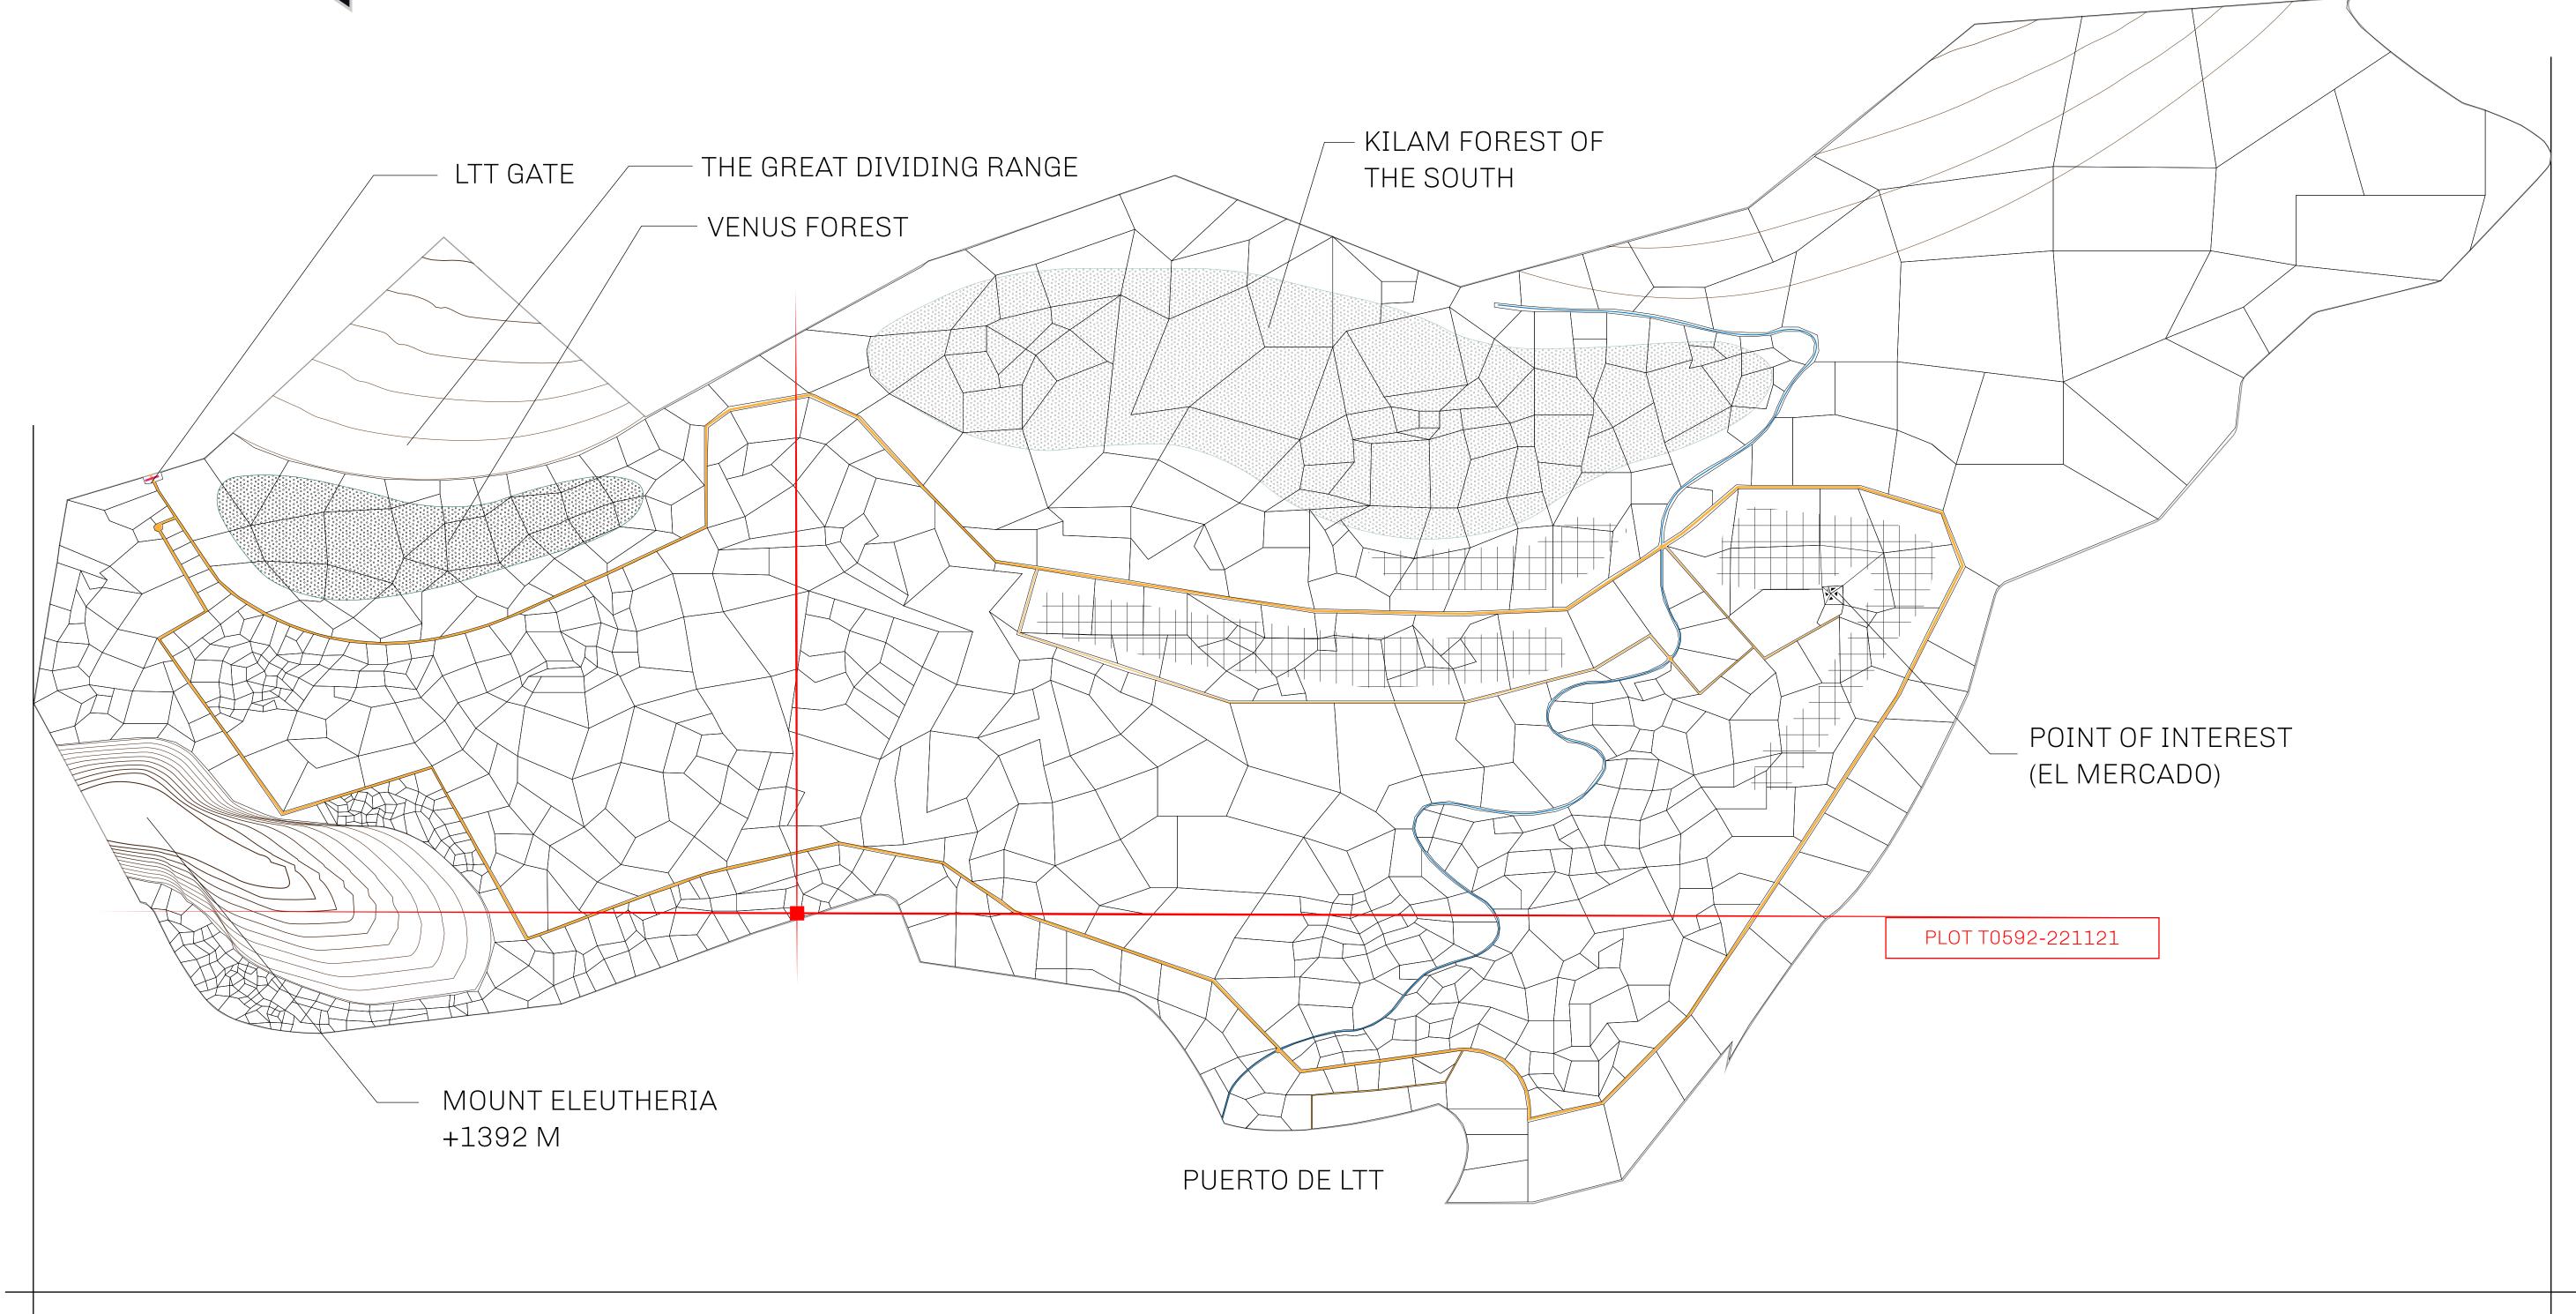

## THE SPANISH ARMADA

The most flamboyant of all of the states, this Spanish-speaking territory houses a clash of cultures. From the LTT trades in the El Mercado district to the solicitations for invites to the Great Empire, and even the traveling Caravans, it is a transient place; people are always on the move on the way to the Great Empire or a trek through the Dividing Range to the Royaume De Satoshi. Commerce uses derivations of LTT such as LTTE, LTTB, and LTTC.

## GEOGRAPHY

COASTLINE
BORDERS
HIGHEST POINT
LOWEST POINT
PLOTS
SCALE

193.03 KM (119.94 MILES)
OCEAN, THE GREAT EMPIRE
MT ELEUTHERIA +1392 M
PUERTO DE LTT 0 M

1045

1:50000

## H.M. LNFT Land Registry

TITLE NUMBER

T0592-221121

ADMINISTRATIVE AREA

TERRITORIO LTT ST

ISSUED 22 November 2021

SCALE **1/50000** 

OWNER ENTITLEMENT