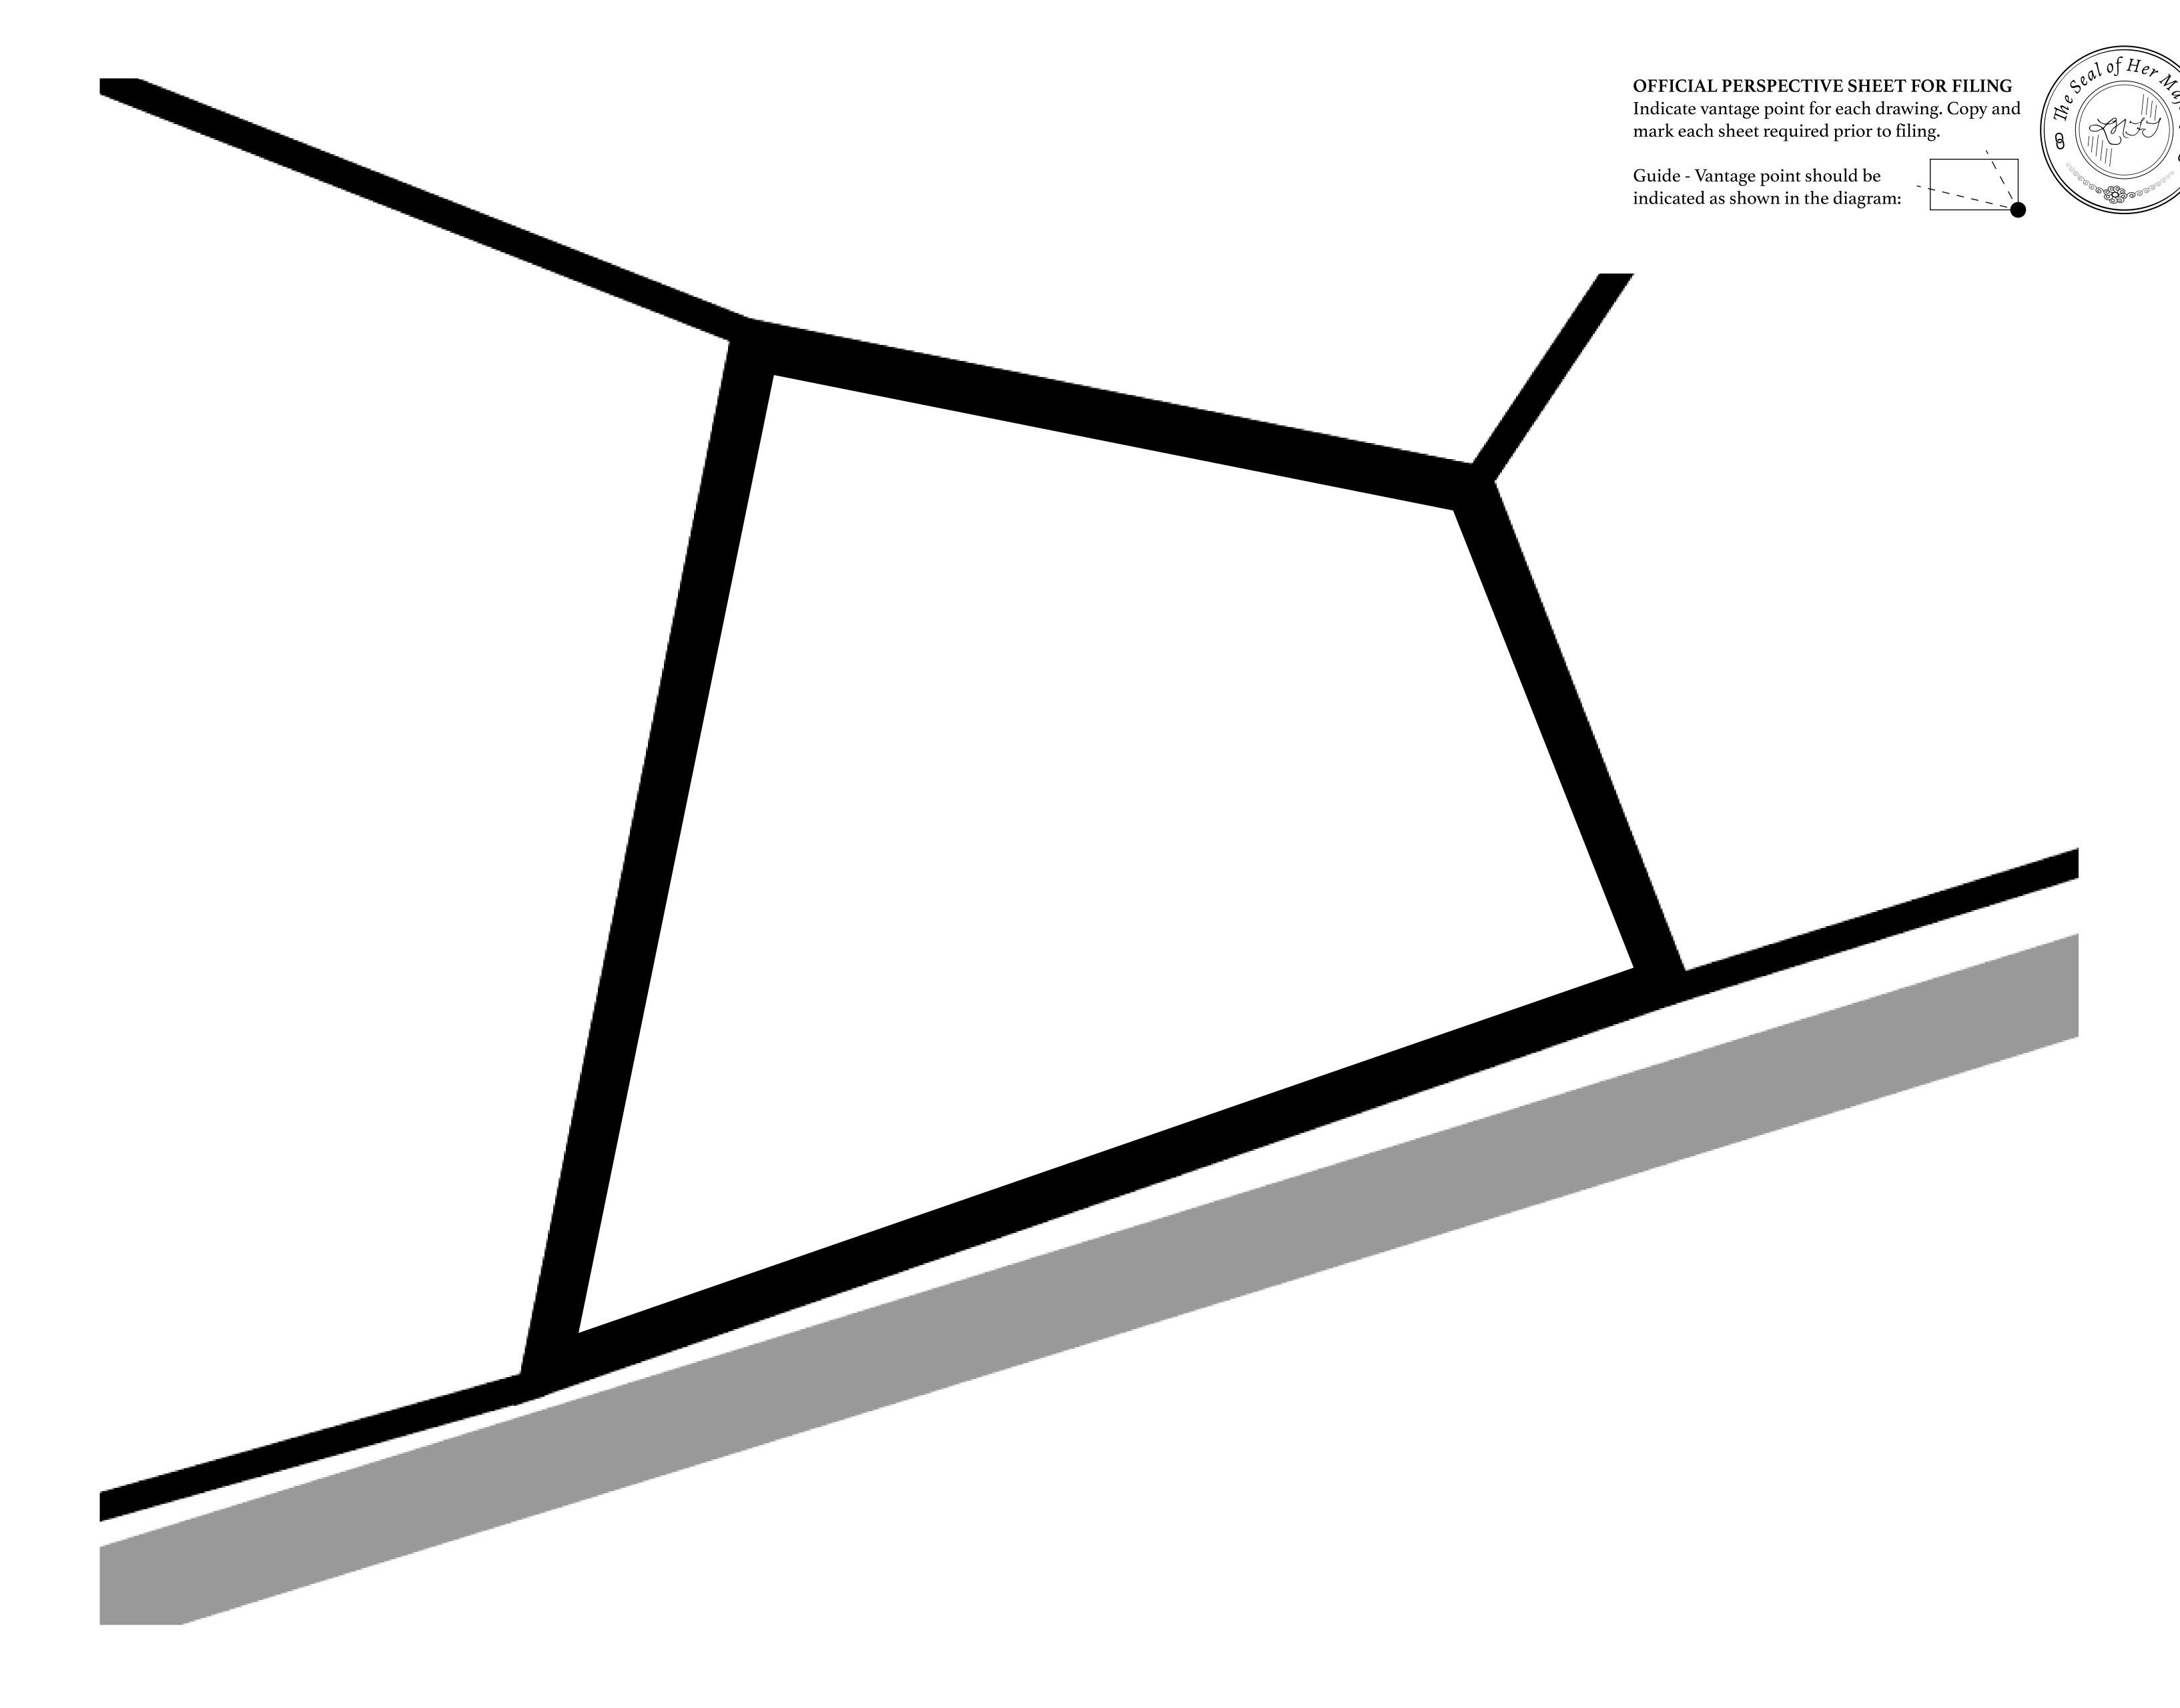

## H.M. LNFT Land Registry

TITLE NUMBER

T0591-221121

ADMINISTRATIVE AREA

TERRITORIO LTT ST

ISSUED 22 November 2021 61.

SCALE **1/50000** 

OWNER ENTITLEMENT

Type W-T: Share of 0.1% of all BUN sales (rewarded in Credits) plus 1% of all LTT redeemed based on number of NFT Stories minted; Mint 4 NFT Stories

PL0TT0591

BOUNDARY: 1.11 KM