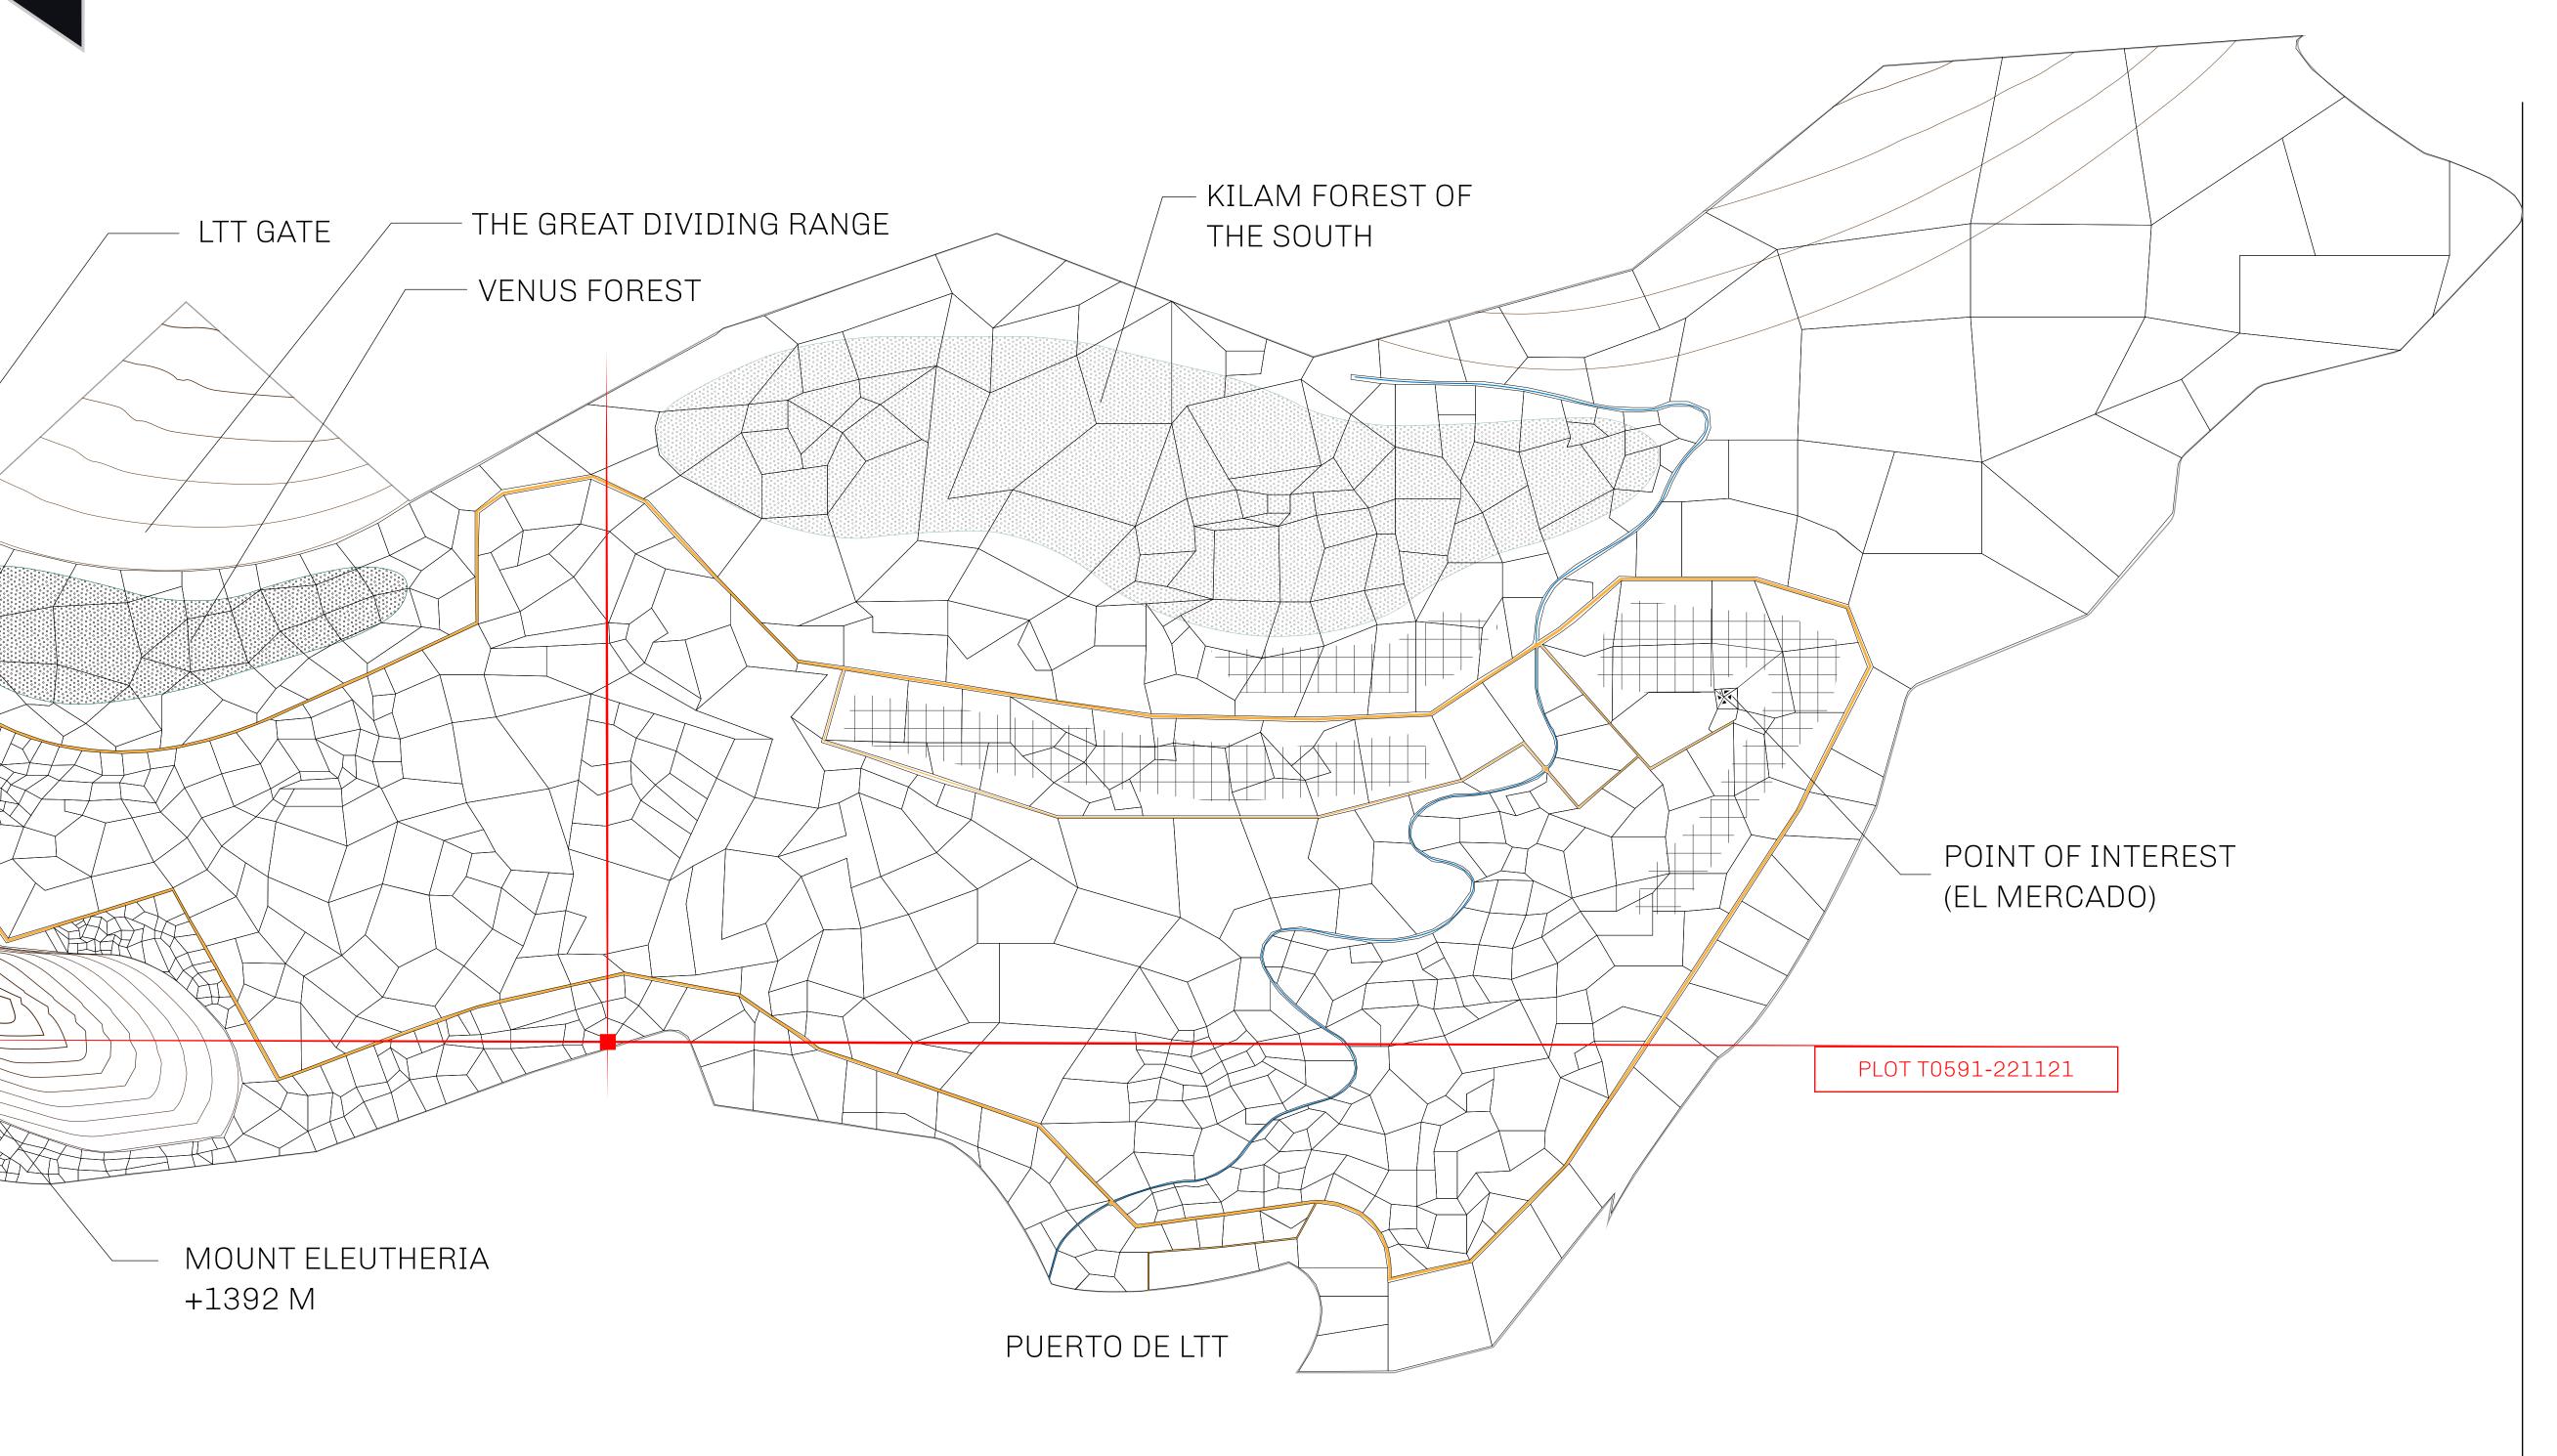

## THE SPANISH ARMADA

The most flamboyant of all of the states, this Spanish-speaking territory houses a clash of cultures. From the LTT trades in the El Mercado district to the solicitations for invites to the Great Empire, and even the traveling Caravans, it is a transient place; people are always on the move on the way to the Great Empire or a trek through the Dividing Range to the Royaume De Satoshi. Commerce uses derivations of LTT such as LTTE, LTTB, and LTTC.

## GEOGRAPHY

COASTLINE
BORDERS
HIGHEST POINT
LOWEST POINT
PLOTS
SCALE

193.03 KM (119.94 MILES)
OCEAN, THE GREAT EMPIRE
MT ELEUTHERIA +1392 M
PUERTO DE LTT 0 M

1045

1:50000

## H.M. LNFT Land Registry

TITLE NUMBER

T0591-221121

ADMINISTRATIVE AREA

TERRITORIO LTT ST

ISSUED 22 November 2021 61.

SCALE **1/50000** 

OWNER ENTITLEMENT

Type W-T: Share of 0.1% of all BUN sales (rewarded in Credits) plus 1% of all LTT redeemed based on number of NFT Stories minted; Mint 4 NFT Stories

PL0TT0591

BOUNDARY: 1.11 KM