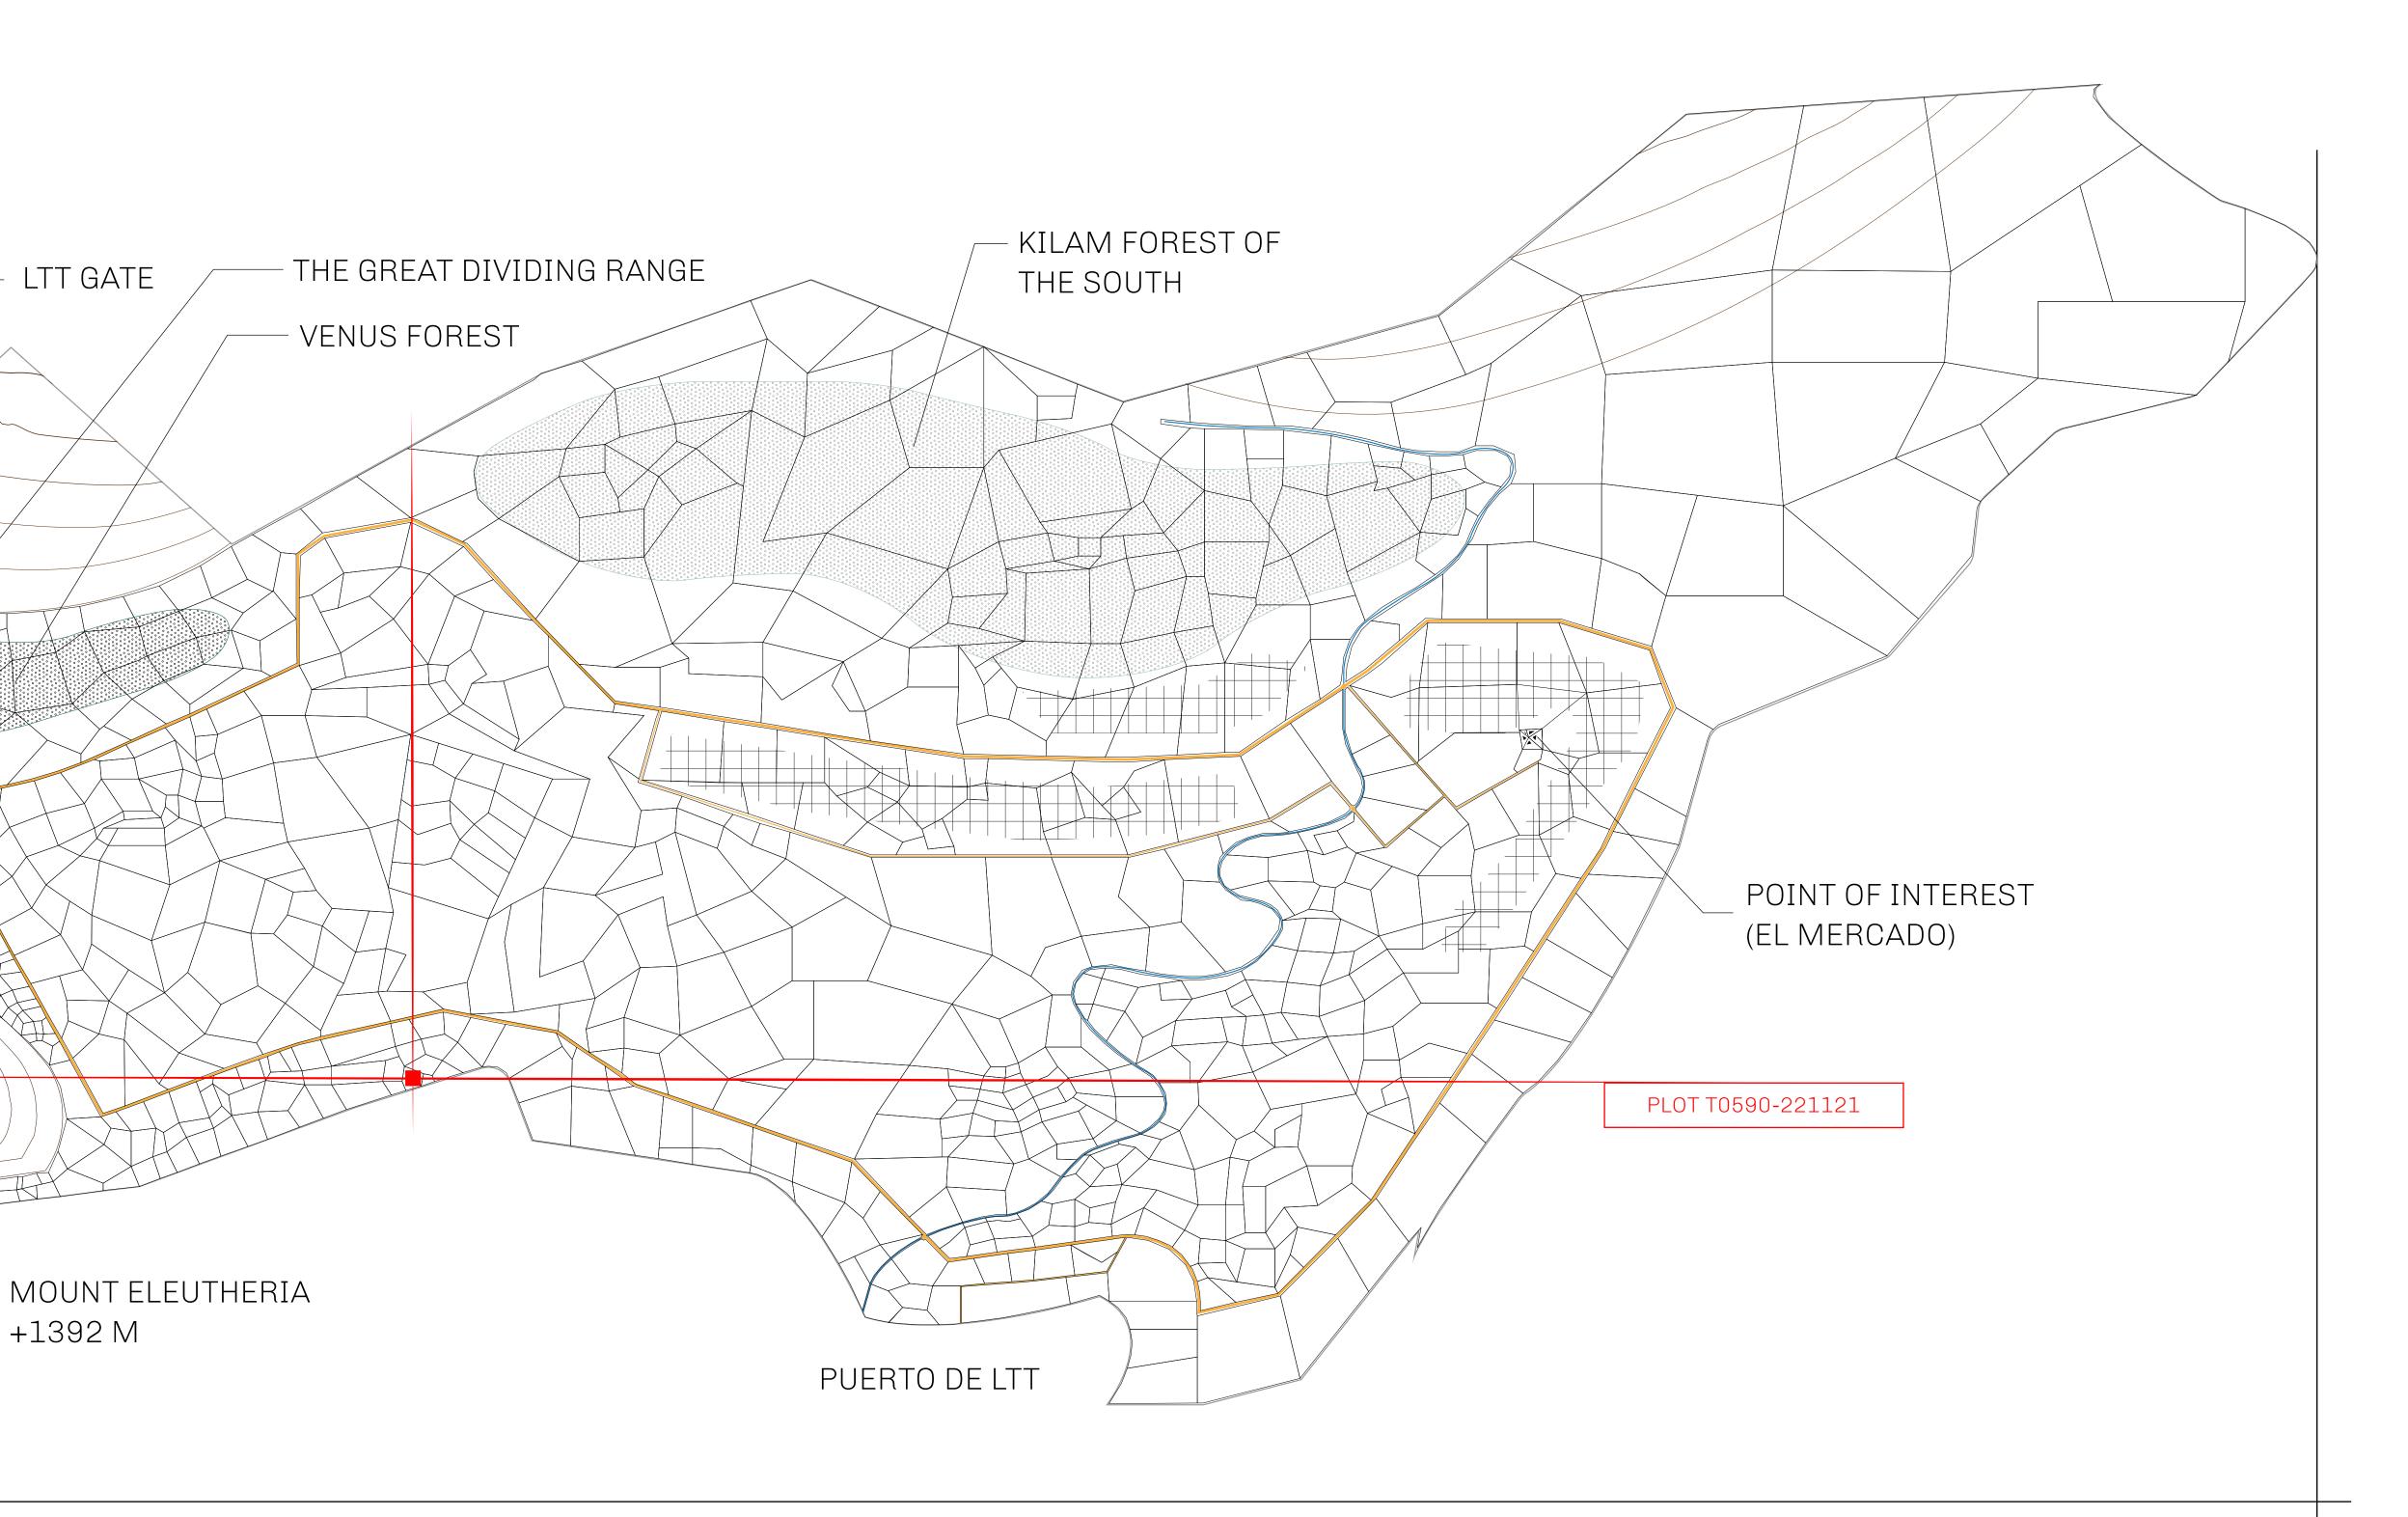

## GEOGRAPHY

COASTLINE
BORDERS
HIGHEST POINT
LOWEST POINT
PLOTS
SCALE

193.03 KM (119.94 MILES)
OCEAN, THE GREAT EMPIRE
MT ELEUTHERIA +1392 M
PUERTO DE LTT 0 M

1045

1:50000

## H.M. LNFT Land Registry

T0590-221121

TITLE NUMBER

ADMINISTRATIVE AREA

TERRITORIO LTT ST

ISSUED 22 November 2021

SCALE **1/50000** 

OWNER ENTITLEMENT

Type W-T: Share of 0.1% of all BUN sales (rewarded in Credits) plus 1% of all LTT redeemed based on number of NFT Stories minted; Mint 4 NFT Stories

T0589

PL0T T0590

BOUNDARY: 1.96 KM

PLOT T0591

.0770592

OCEAN