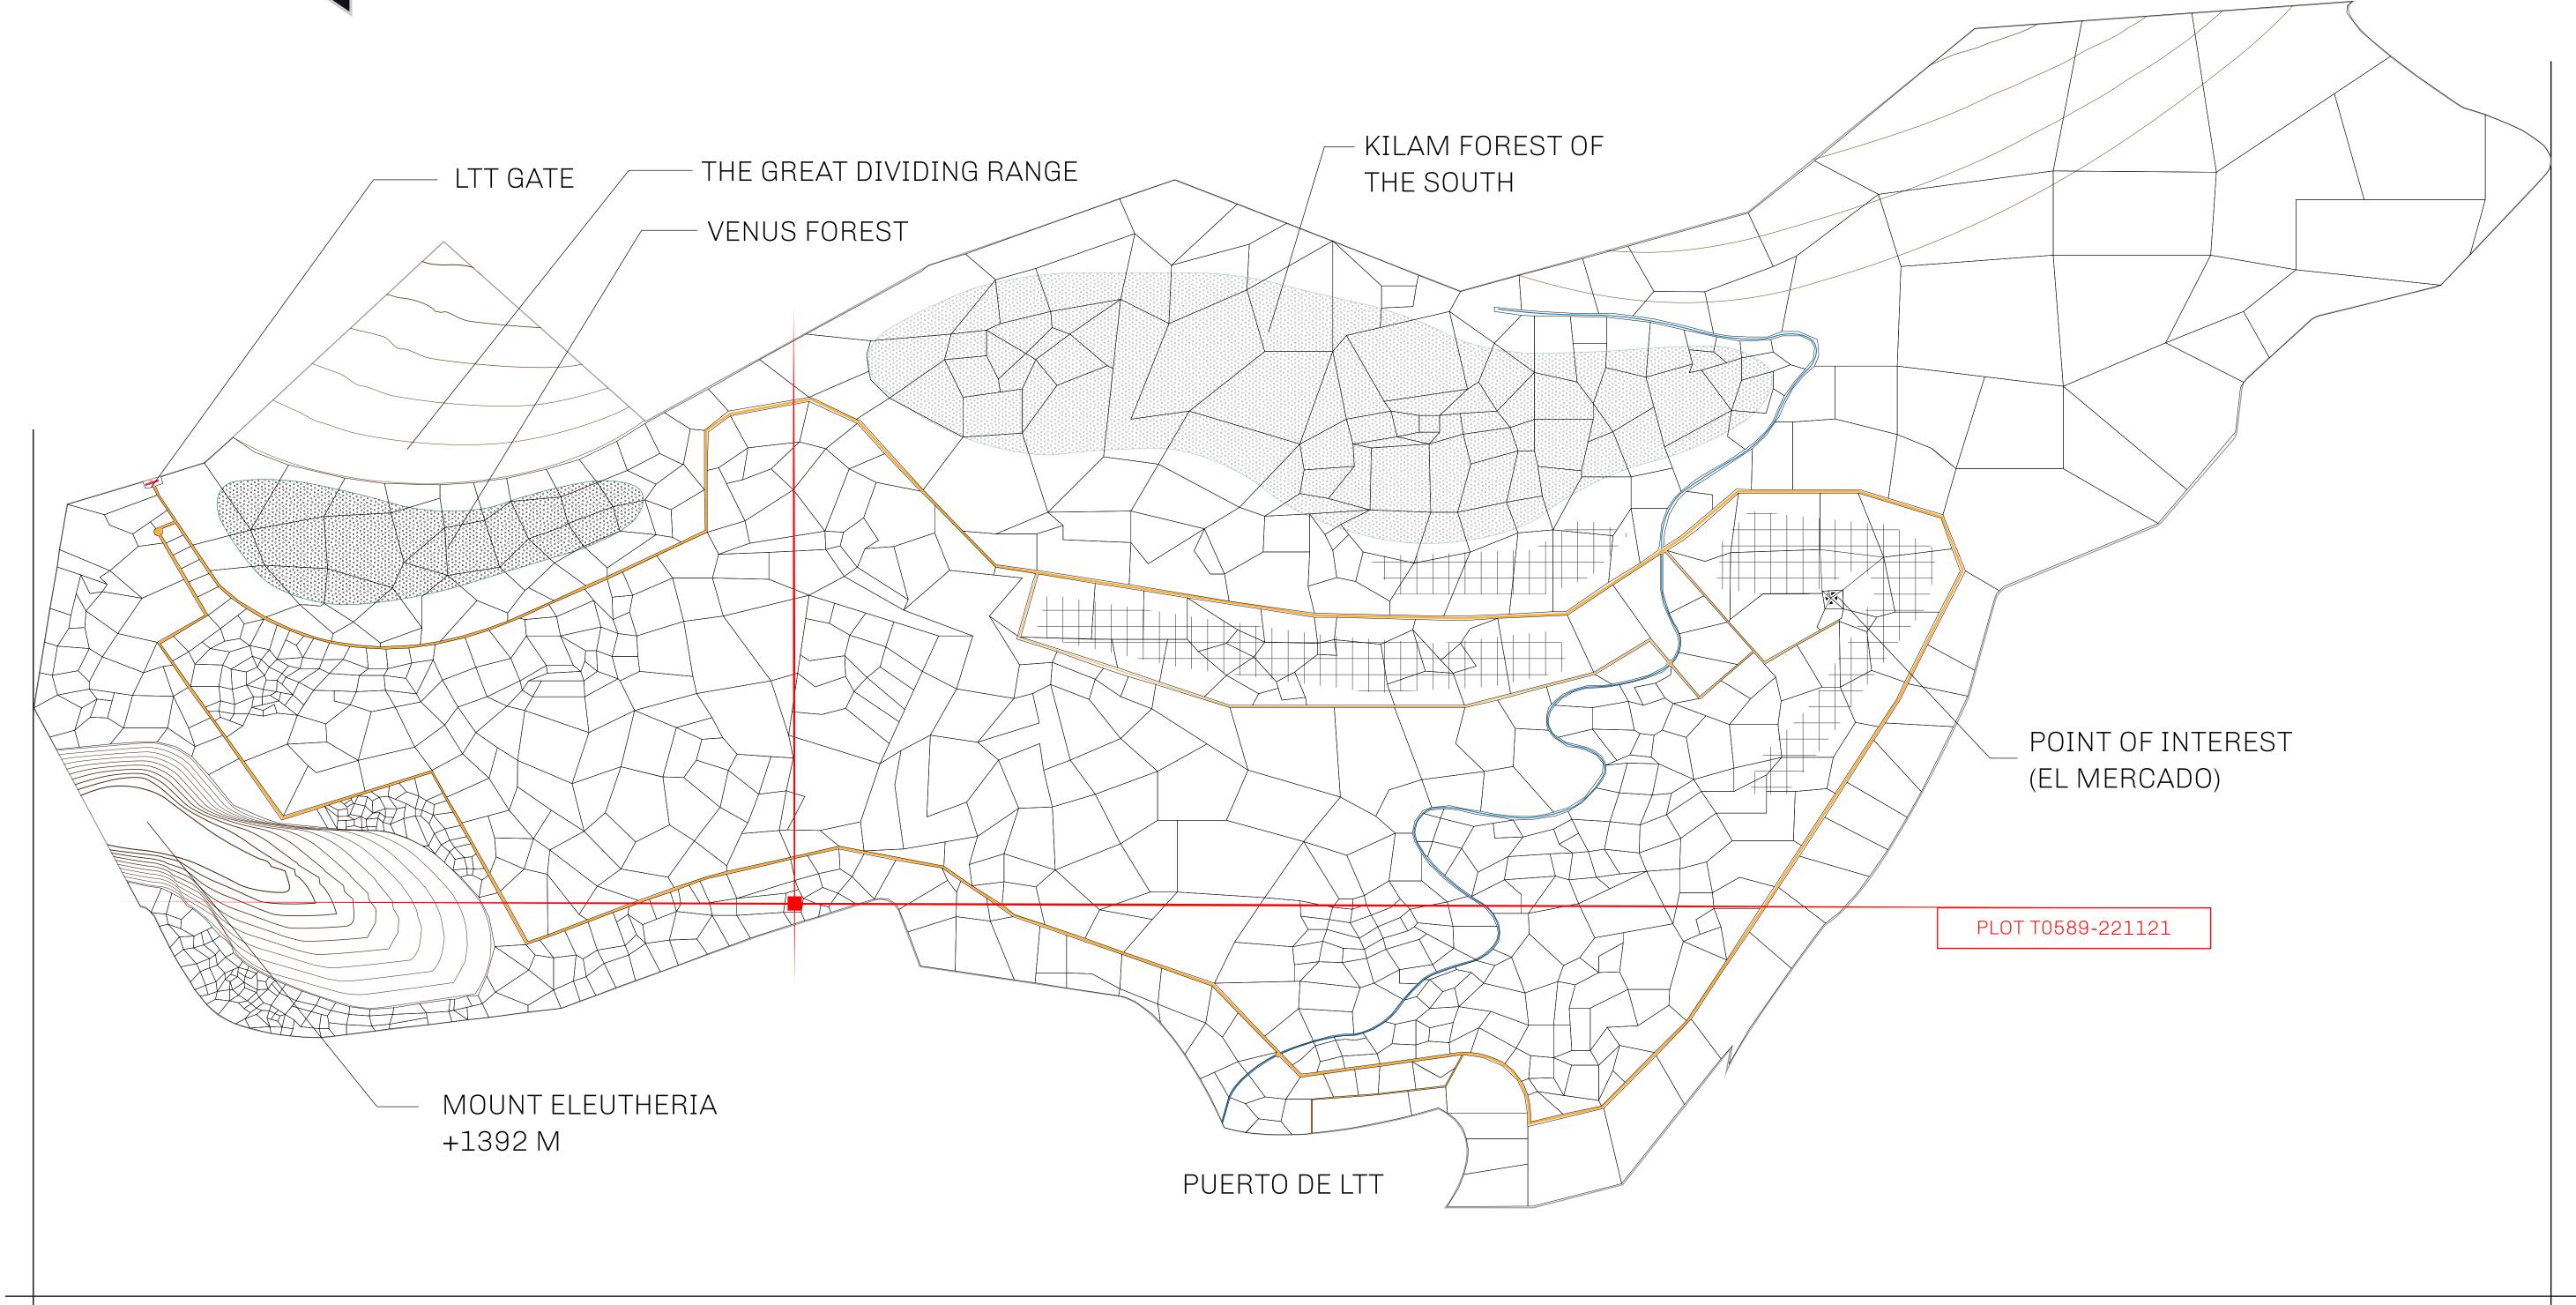

## THE SPANISH ARMADA

The most flamboyant of all of the states, this Spanish-speaking territory houses a clash of cultures. From the LTT trades in the El Mercado district to the solicitations for invites to the Great Empire, and even the traveling Caravans, it is a transient place; people are always on the move on the way to the Great Empire or a trek through the Dividing Range to the Royaume De Satoshi. Commerce uses derivations of LTT such as LTTE, LTTB, and LTTC.

## GEOGRAPHY

COASTLINE
BORDERS
HIGHEST POINT
LOWEST POINT
PLOTS
SCALE

193.03 KM (119.94 MILES)
OCEAN, THE GREAT EMPIRE
MT ELEUTHERIA +1392 M
PUERTO DE LTT 0 M

1045

1:50000