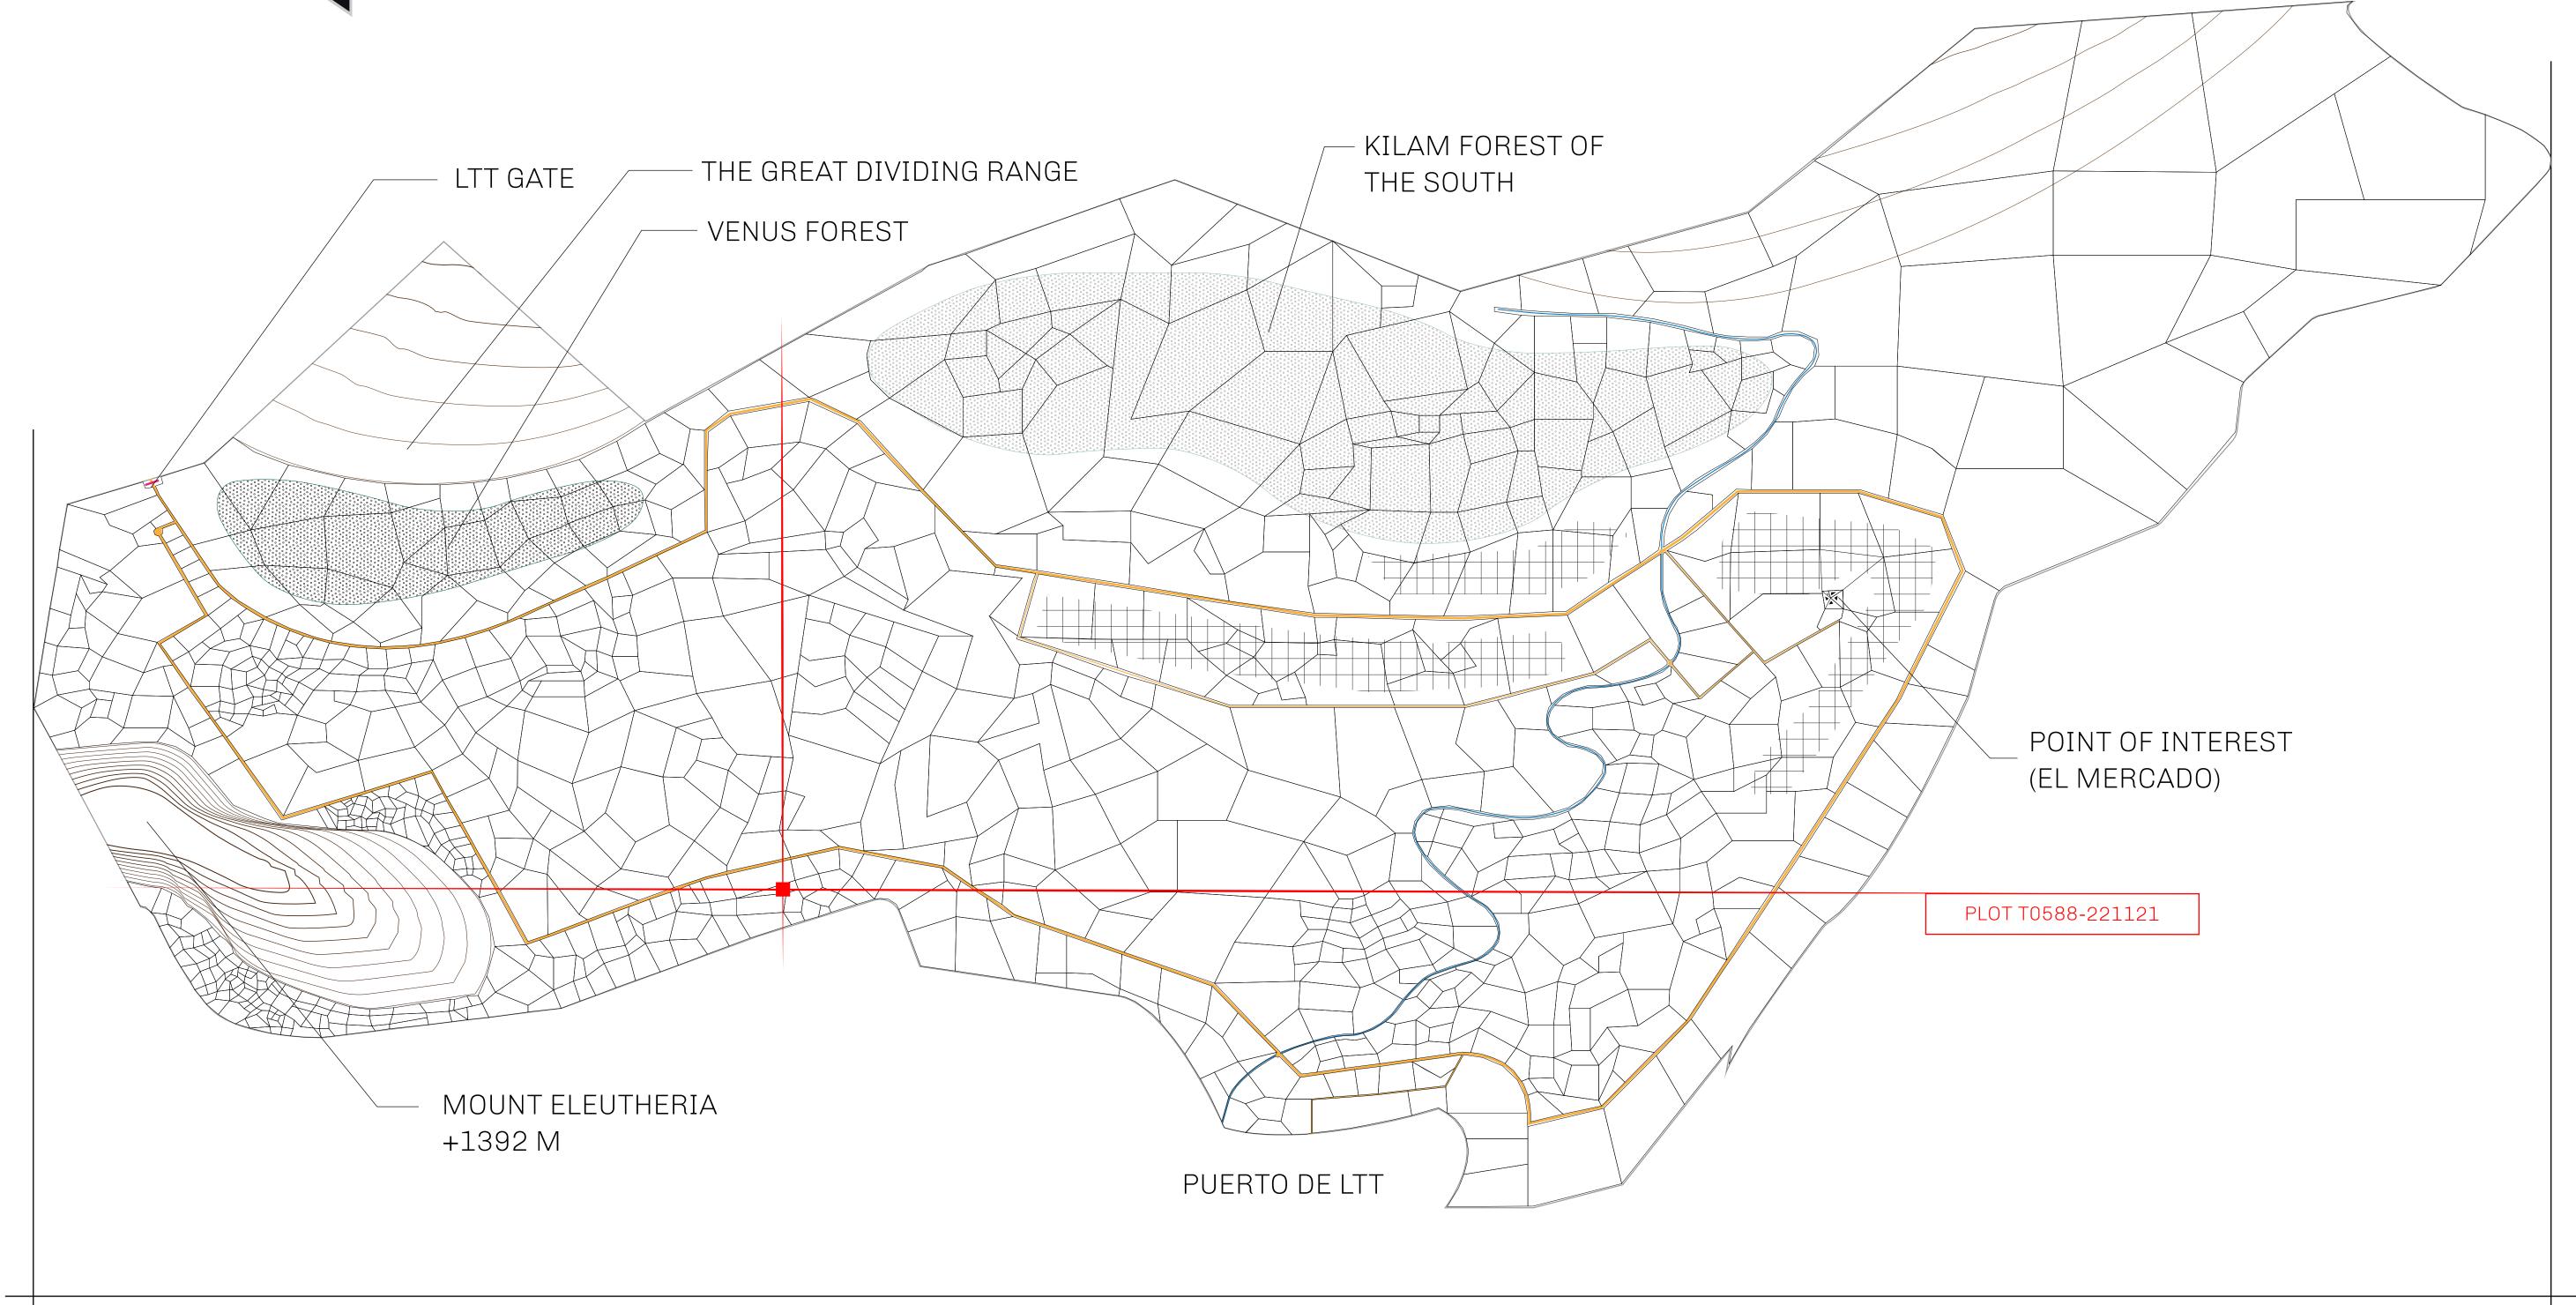

## GEOGRAPHY

COASTLINE
BORDERS
HIGHEST POINT
LOWEST POINT
PLOTS
SCALE

193.03 KM (119.94 MILES)
OCEAN, THE GREAT EMPIRE
MT ELEUTHERIA +1392 M
PUERTO DE LTT 0 M

1045

1:50000

## H.M. LNFT Land Registry

T0588-221121

TITLE NUMBER

ADMINISTRATIVE AREA

TERRITORIO LTT ST

ISSUED 22 November 2021

SCALE **1/50000** 

OWNER ENTITLEMENT

Type W-T: Share of 0.1% of all BUN sales (rewarded in Credits) plus 1% of all LTT redeemed based on number of NFT Stories minted; Mint 4 NFT Stories

TERRITORIO HIGHWAY

PL0T T0587

PLOT T0588

BOUNDARY: 3.85 KM