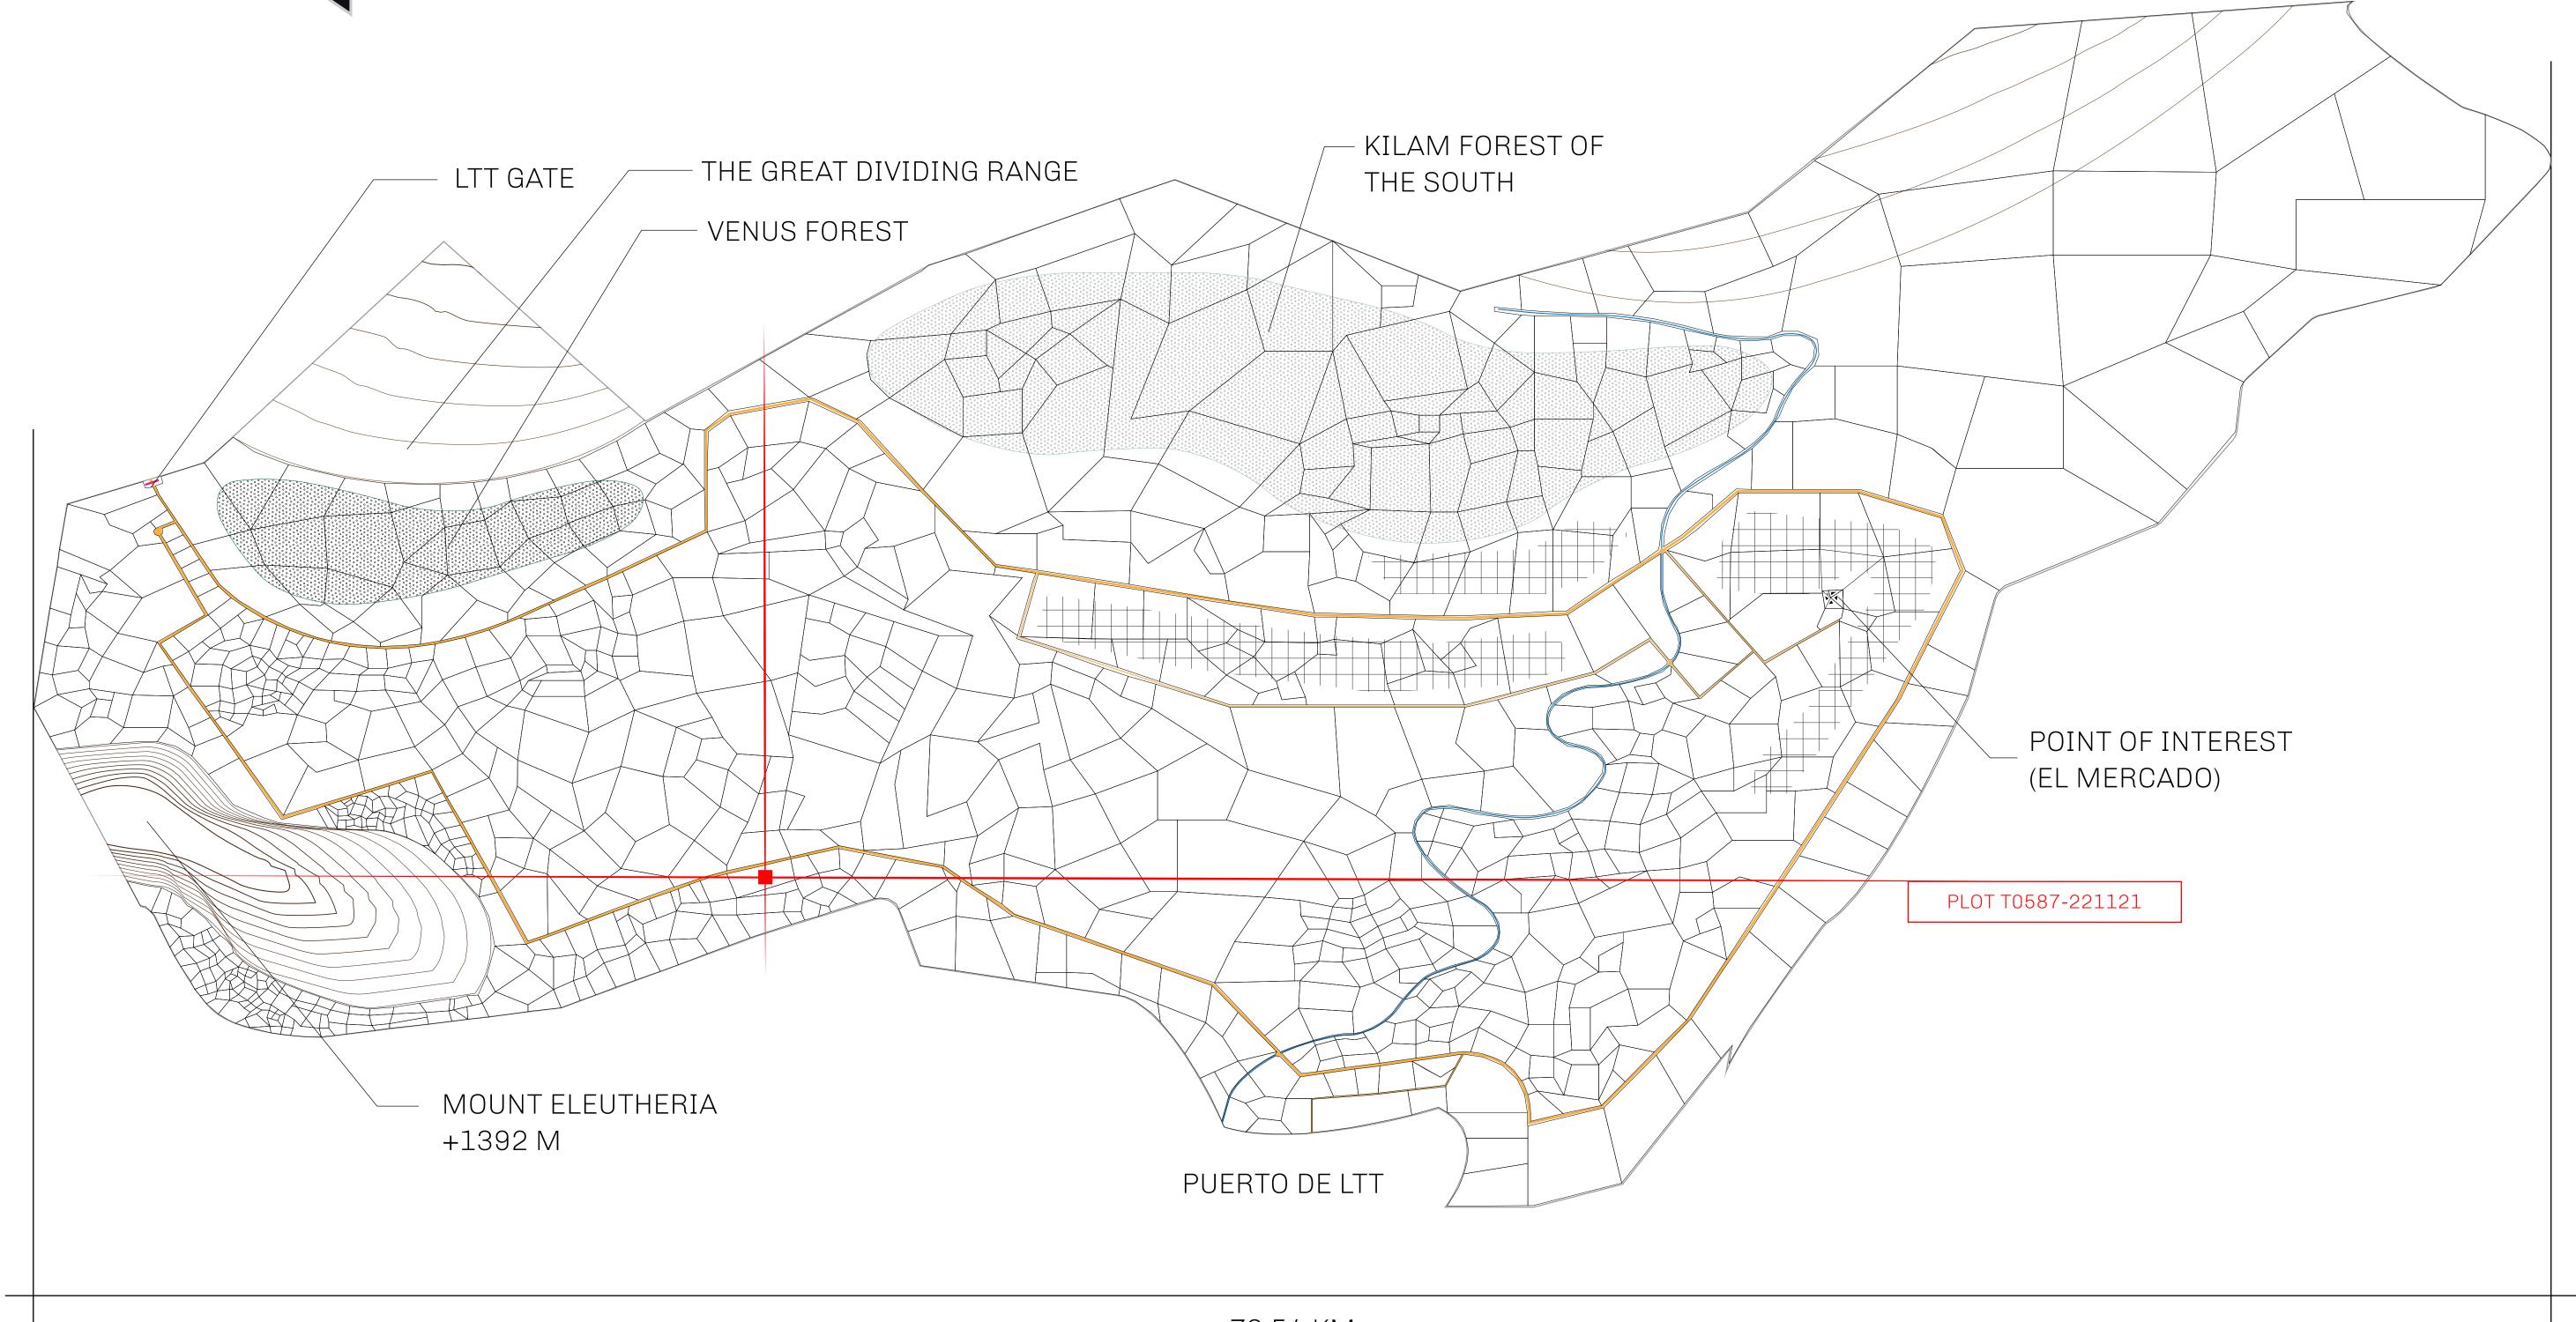

## THE SPANISH ARMADA

The most flamboyant of all of the states, this Spanish-speaking territory houses a clash of cultures. From the LTT trades in the El Mercado district to the solicitations for invites to the Great Empire, and even the traveling Caravans, it is a transient place; people are always on the move on the way to the Great Empire or a trek through the Dividing Range to the Royaume De Satoshi. Commerce uses derivations of LTT such as LTTE, LTTB, and LTTC.

## GEOGRAPHY

COASTLINE
BORDERS
HIGHEST POINT
LOWEST POINT
PLOTS
SCALE

193.03 KM (119.94 MILES)
OCEAN, THE GREAT EMPIRE
MT ELEUTHERIA +1392 M
PUERTO DE LTT 0 M

1045

1:50000