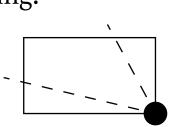

#### OFFICIAL PERSPECTIVE SHEET FOR FILING

Indicate vantage point for each drawing. Copy and mark each sheet required prior to filing.

Guide - Vantage point should be indicated as shown in the diagram: