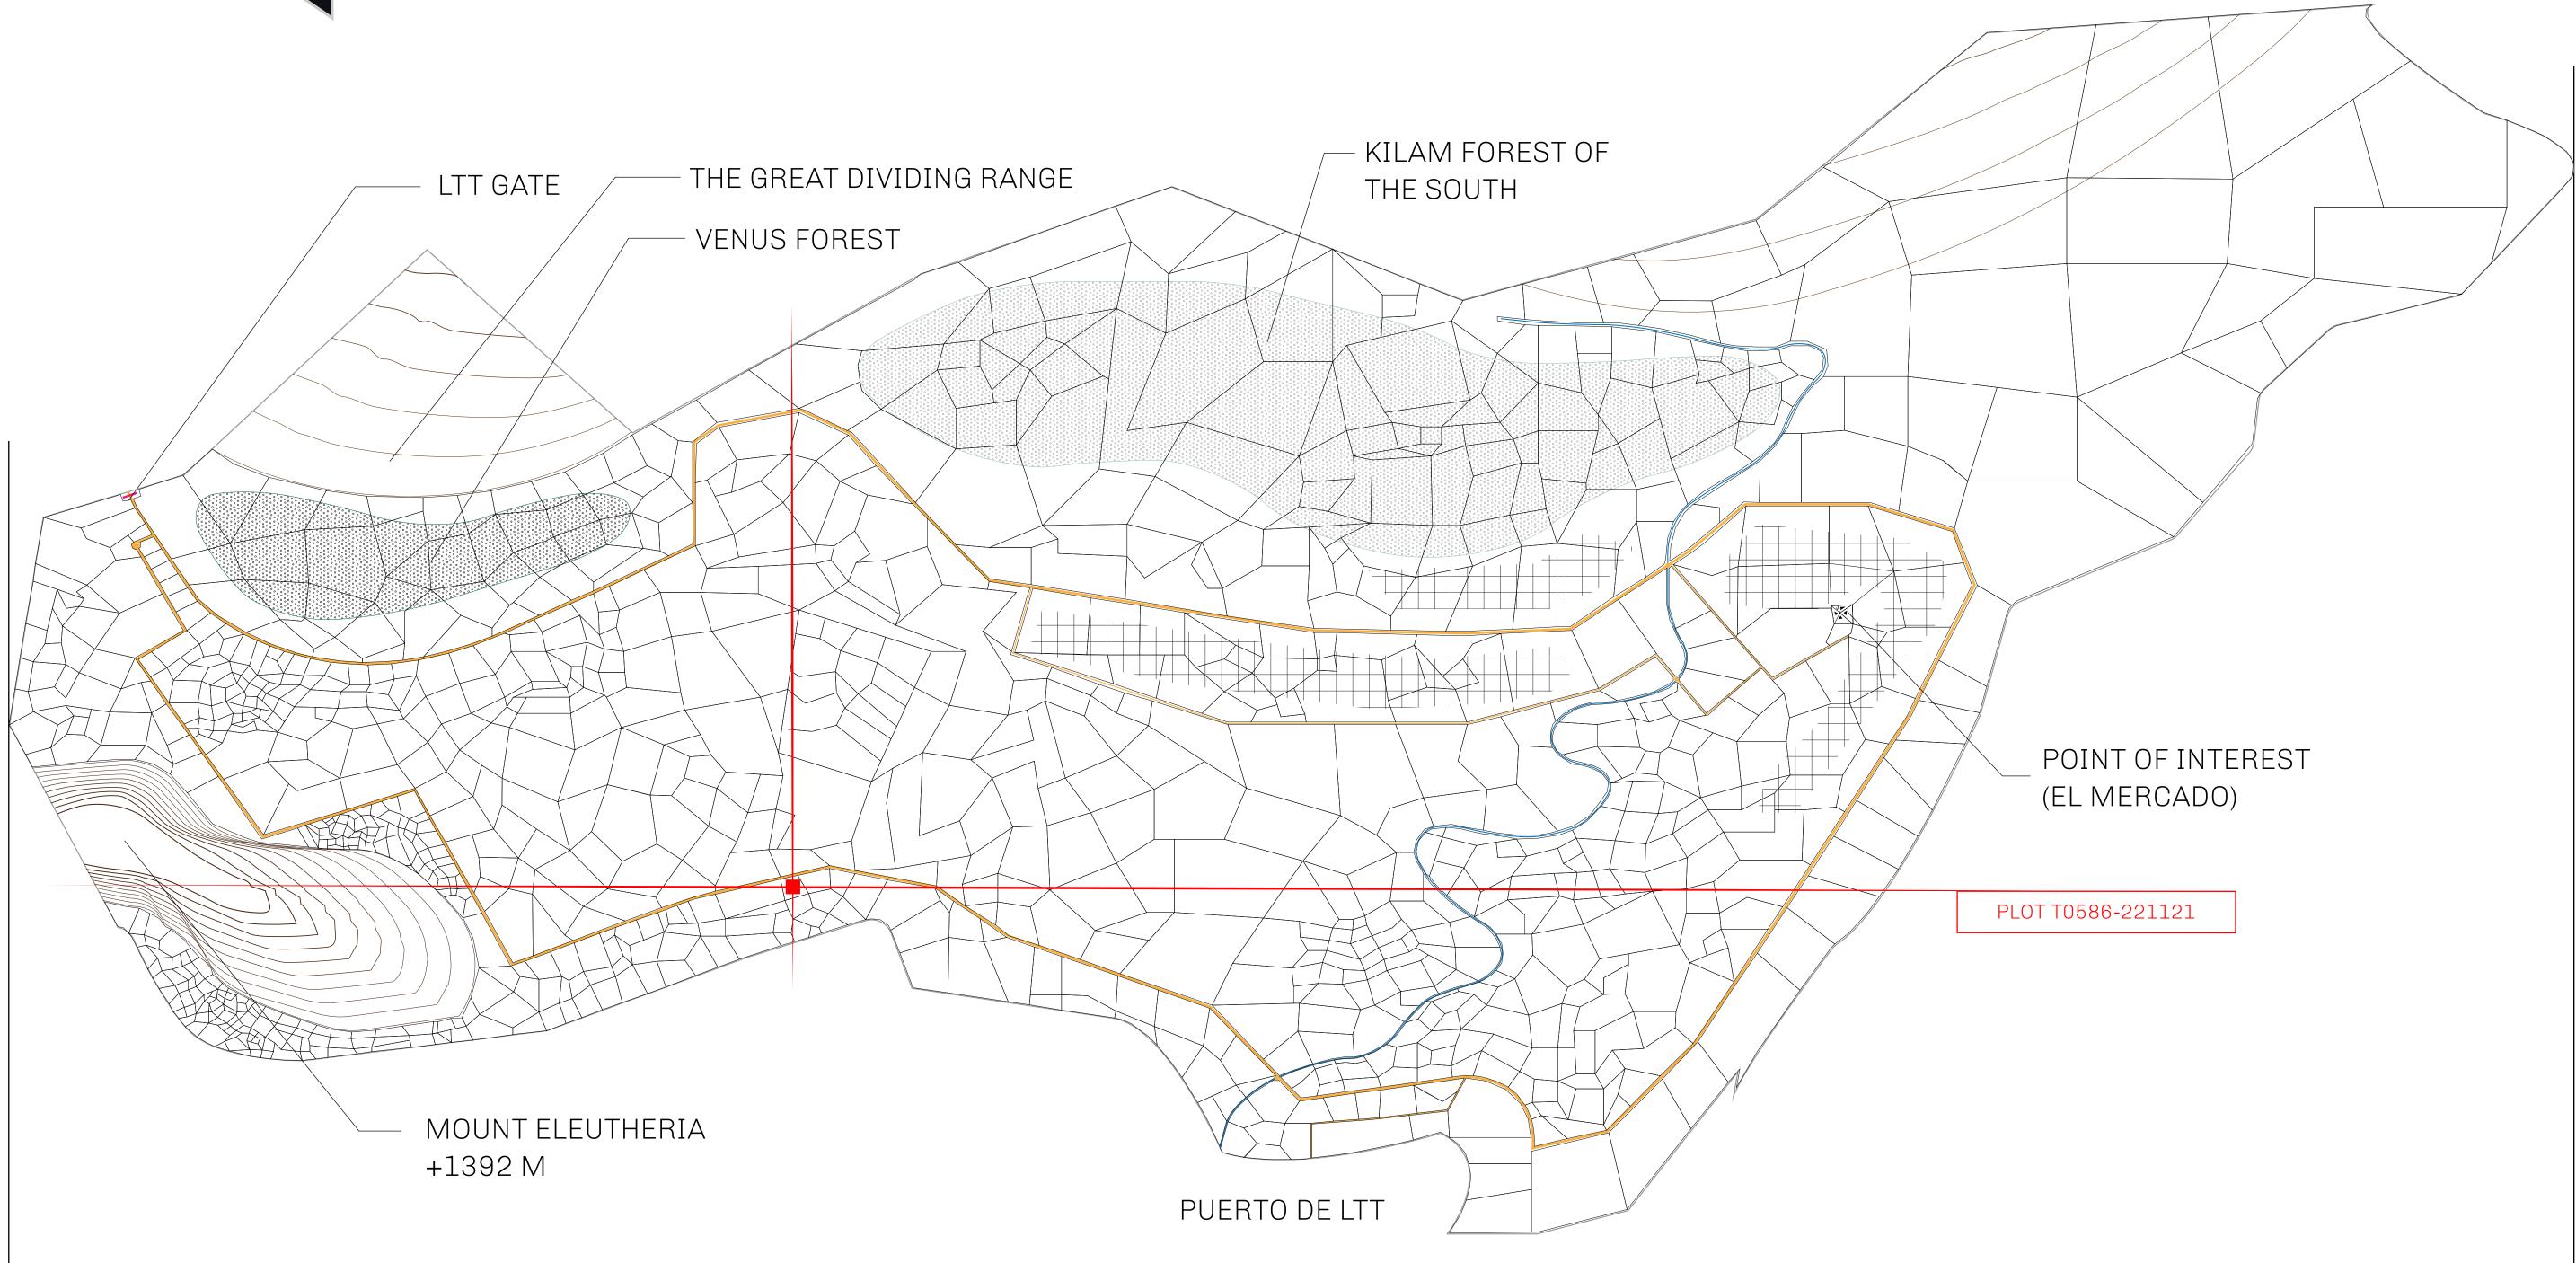

### THE SPANISH ARMADA

The most flamboyant of all of the states, this Spanish-speaking territory houses a clash of cultures. From the LTT trades in the El Mercado district to the solicitations for invites to the Great Empire, and even the traveling Caravans, it is a transient place; people are always on the move on the way to the Great Empire or a trek through the Dividing Range to the Royaume De Satoshi. Commerce uses derivations of LTT such as LTTE, LTTB, and LTTC.

#### GEOGRAPHY

COASTLINE BORDERS HIGHEST POINT LOWEST POINT PLOTS SCALE

193.03 KM (119.94 MILES) OCEAN, THE GREAT EMPIRE MT ELEUTHERIA +1392 M PUERTO DE LTT O M 1045 1:50000

73.54 KM

| y        | TITLE NUMBER               |               |
|----------|----------------------------|---------------|
|          | T0586-221121               |               |
| O LTT ST | ISSUED 22 November 2021 J. | SCALE 1/50000 |

## PLOT T0586 BOUNDARY: 2.43 KM