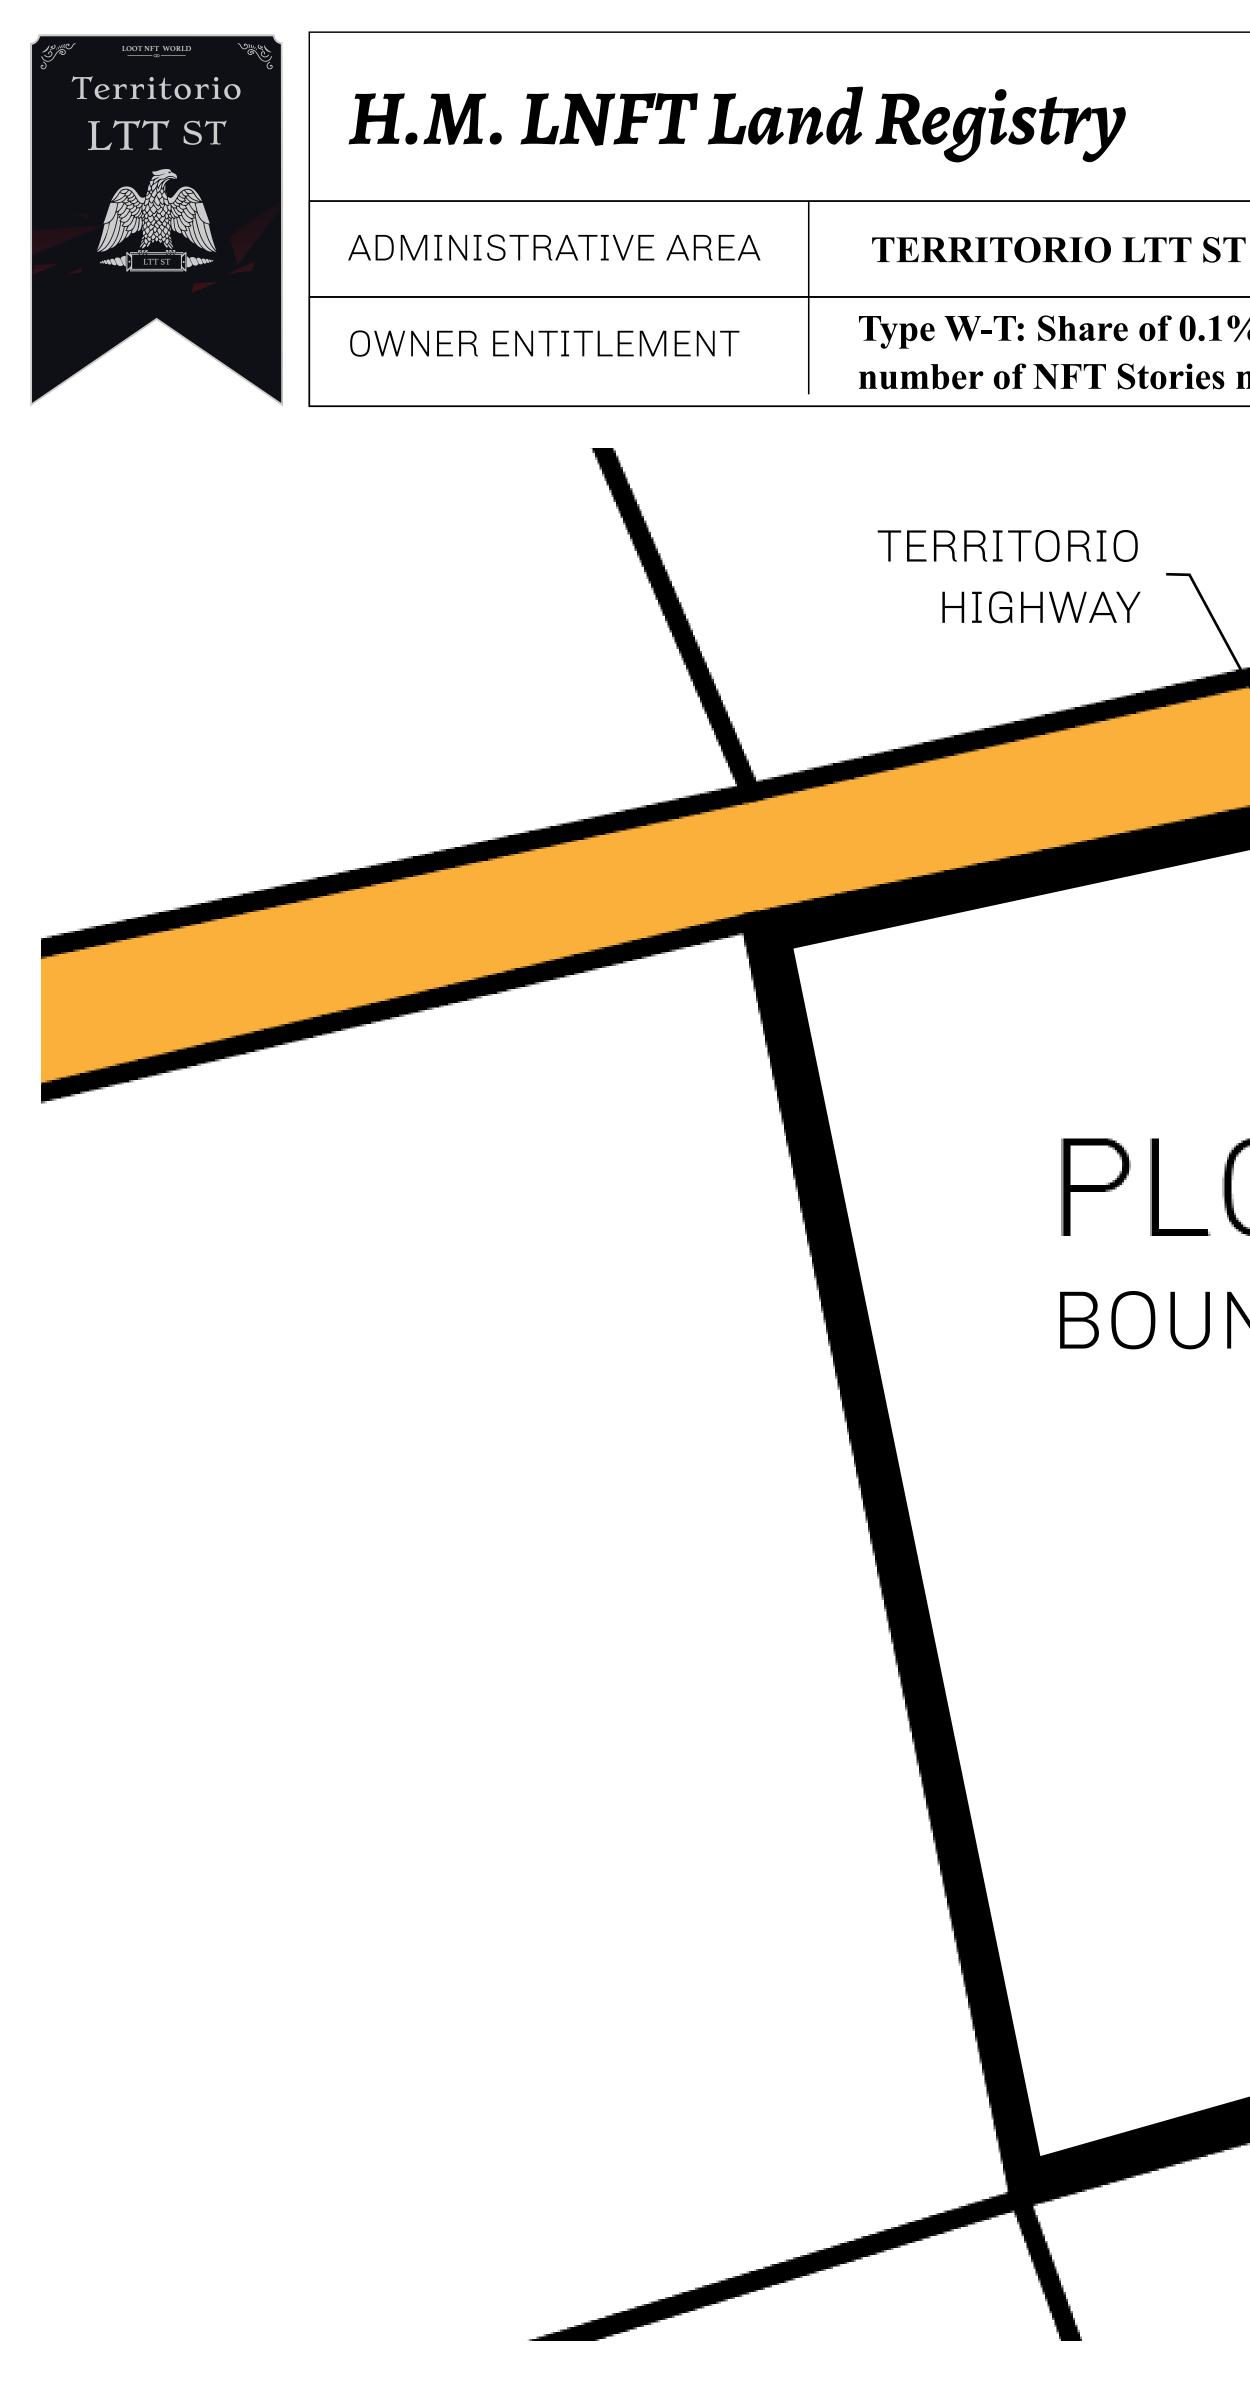

#### GEOGRAPHY

COASTLINE BORDERS HIGHEST POINT LOWEST POINT PLOTS SCALE

193.03 KM (119.94 MILES) OCEAN, THE GREAT EMPIRE MT ELEUTHERIA +1392 M PUERTO DE LTT O M 1045 1:50000

73.54 KM

| y        | TITLE NUMBER               |               |
|----------|----------------------------|---------------|
|          | T0586-221121               |               |
| O LTT ST | ISSUED 22 November 2021 J. | SCALE 1/50000 |

Type W-T: Share of 0.1% of all BUN sales (rewarded in Credits) plus 1% of all LTT redeemed based on number of NFT Stories minted; Mint 4 NFT Stories

## PLOT T0586 BOUNDARY: 2.43 KM