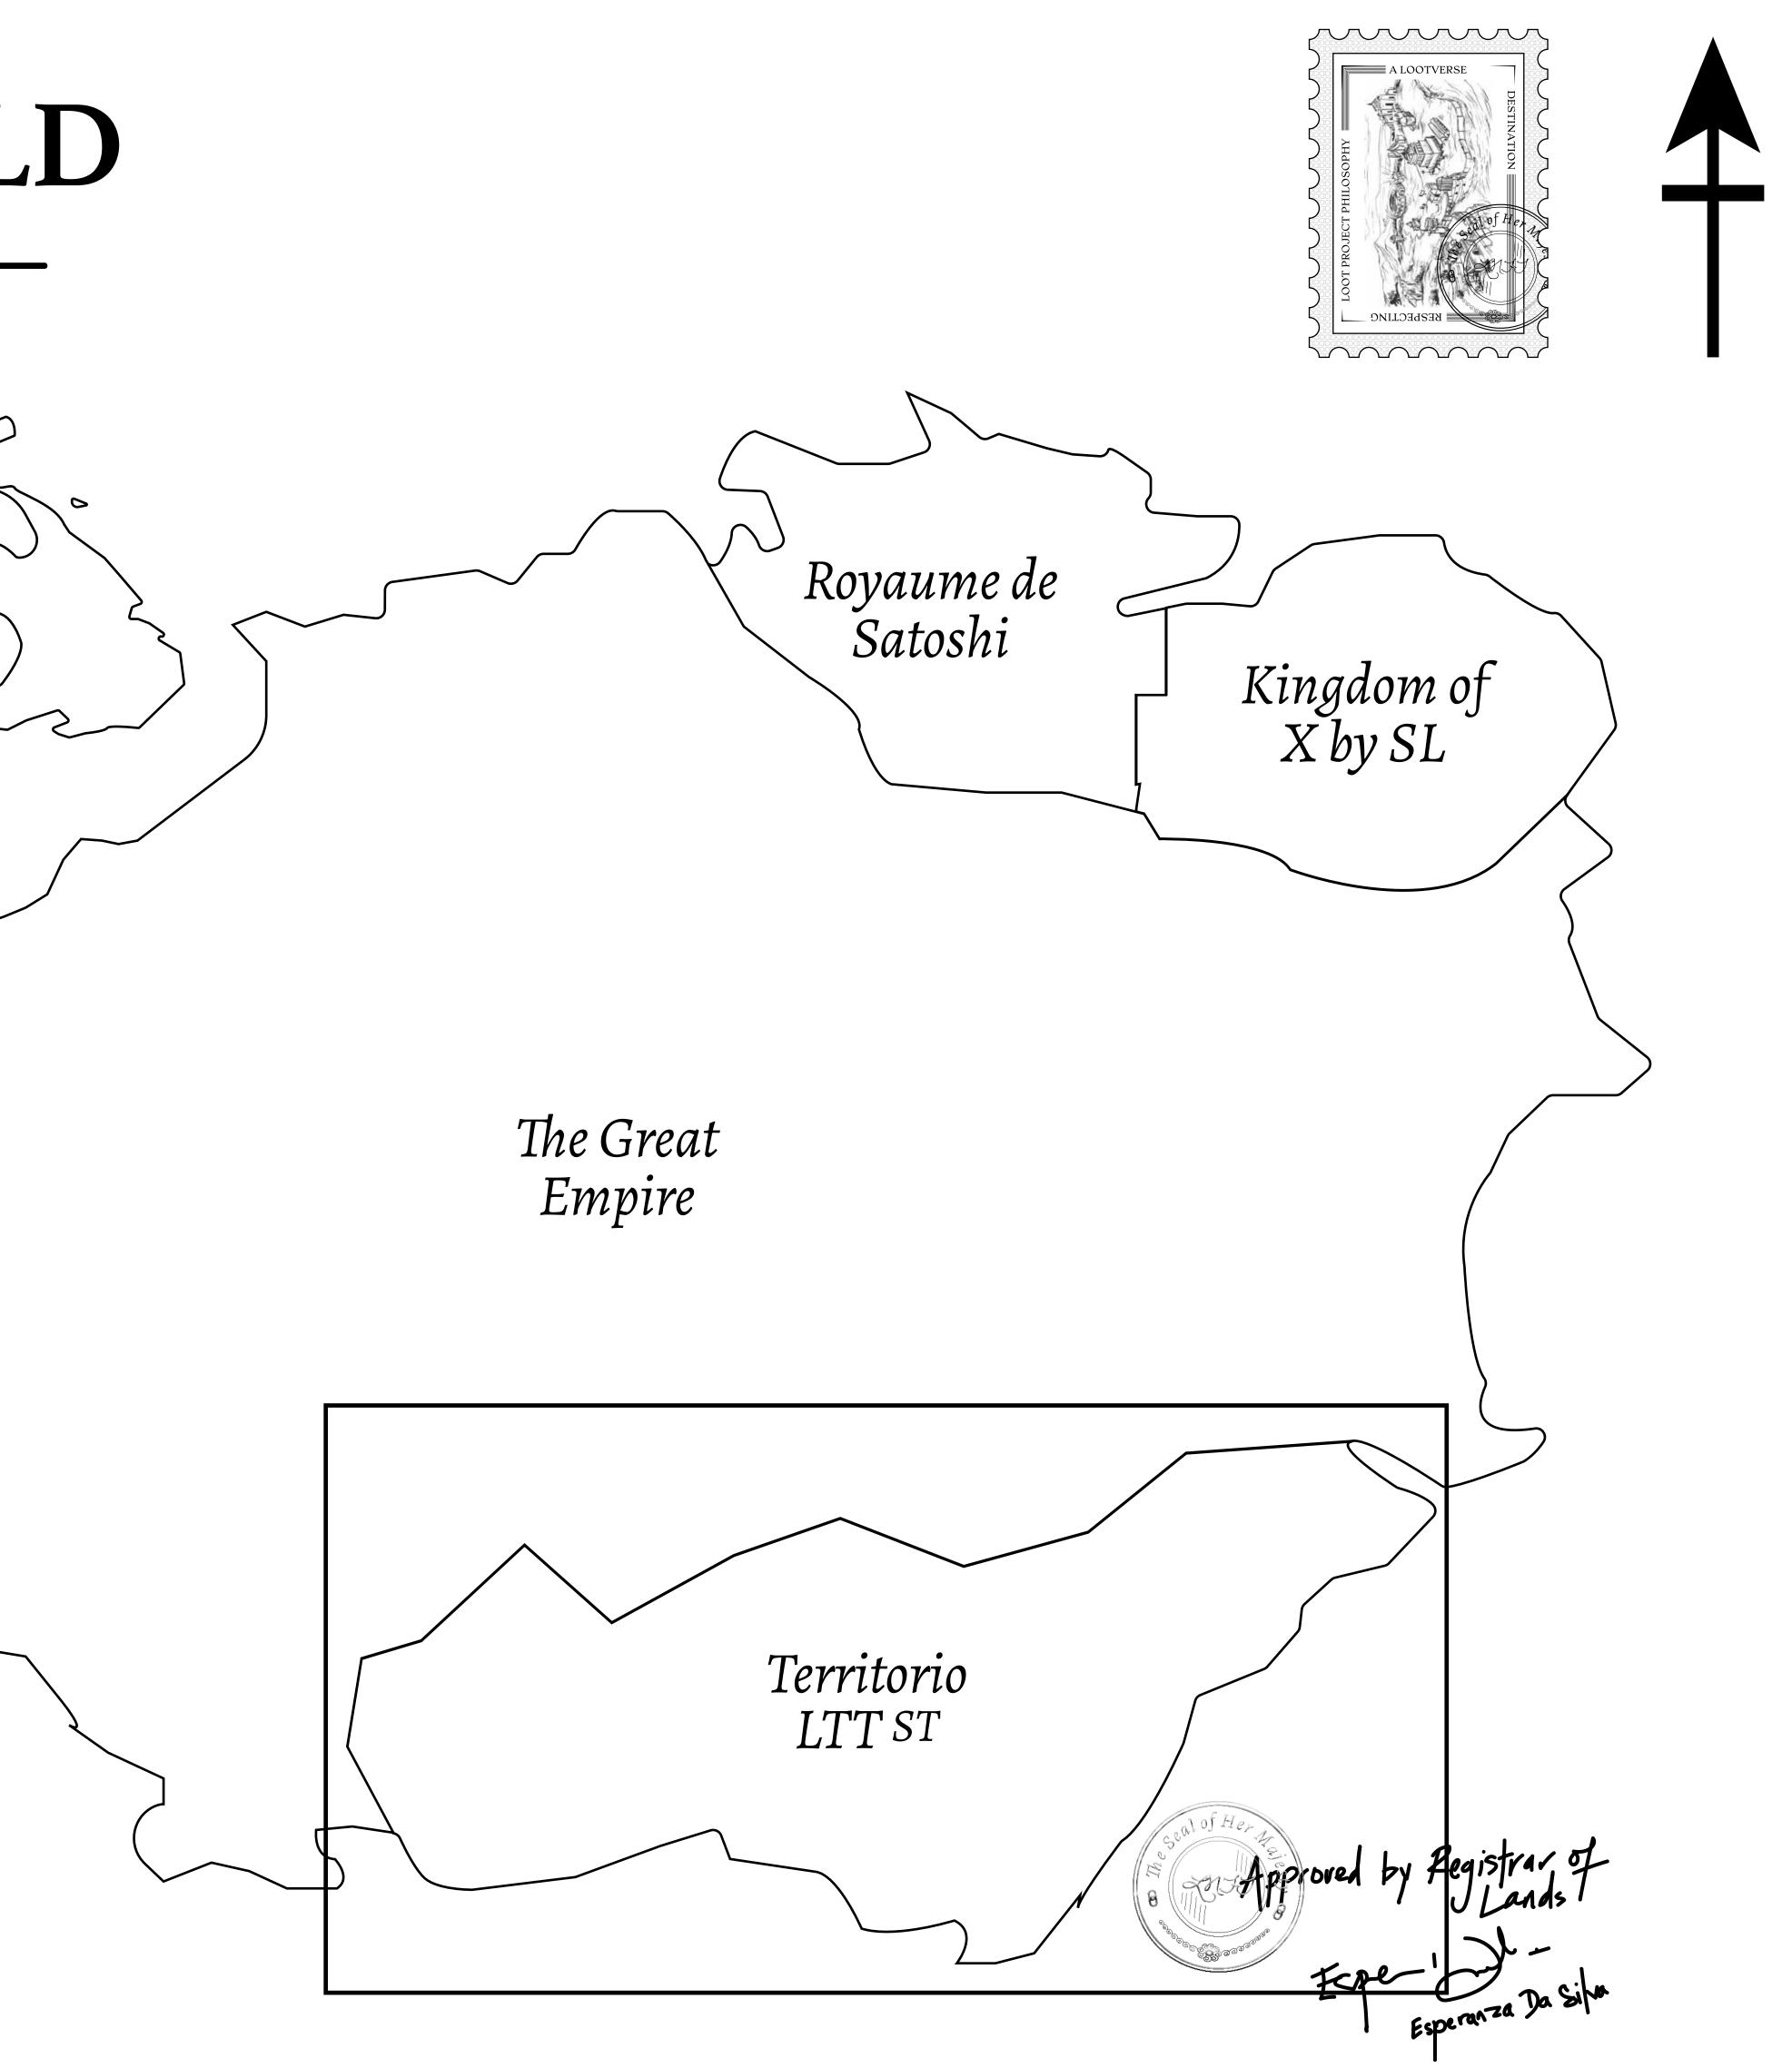

### THE SPANISH ARMADA

The most flamboyant of all of the states, this Spanish-speaking territory houses a clash of cultures. From the LTT trades in the El Mercado district to the solicitations for invites to the Great Empire, and even the traveling Caravans, it is a transient place; people are always on the move on the way to the Great Empire or a trek through the Dividing Range to the Royaume De Satoshi. Commerce uses derivations of LTT such as LTTE, LTTB, and LTTC.

#### GEOGRAPHY

COASTLINE BORDERS HIGHEST POINT LOWEST POINT PLOTS SCALE

193.03 KM (119.94 MILES) OCEAN, THE GREAT EMPIRE MT ELEUTHERIA +1392 M PUERTO DE LTT O M 1045 1:50000

73.54 KM

| y        | TITLE NUMBER               |               |
|----------|----------------------------|---------------|
|          | T0586-221121               |               |
| O LTT ST | ISSUED 22 November 2021 J. | SCALE 1/50000 |

## PLOT T0586 BOUNDARY: 2.43 KM

## PLOT T0585

# PLOT T(