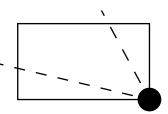

# PLOT

OFFICIAL PERSPECTIVE SHEET FOR FILING

Indicate vantage point for each drawing. Copy and mark each sheet required prior to filing.

Guide - Vantage point should be indicated as shown in the diagram: