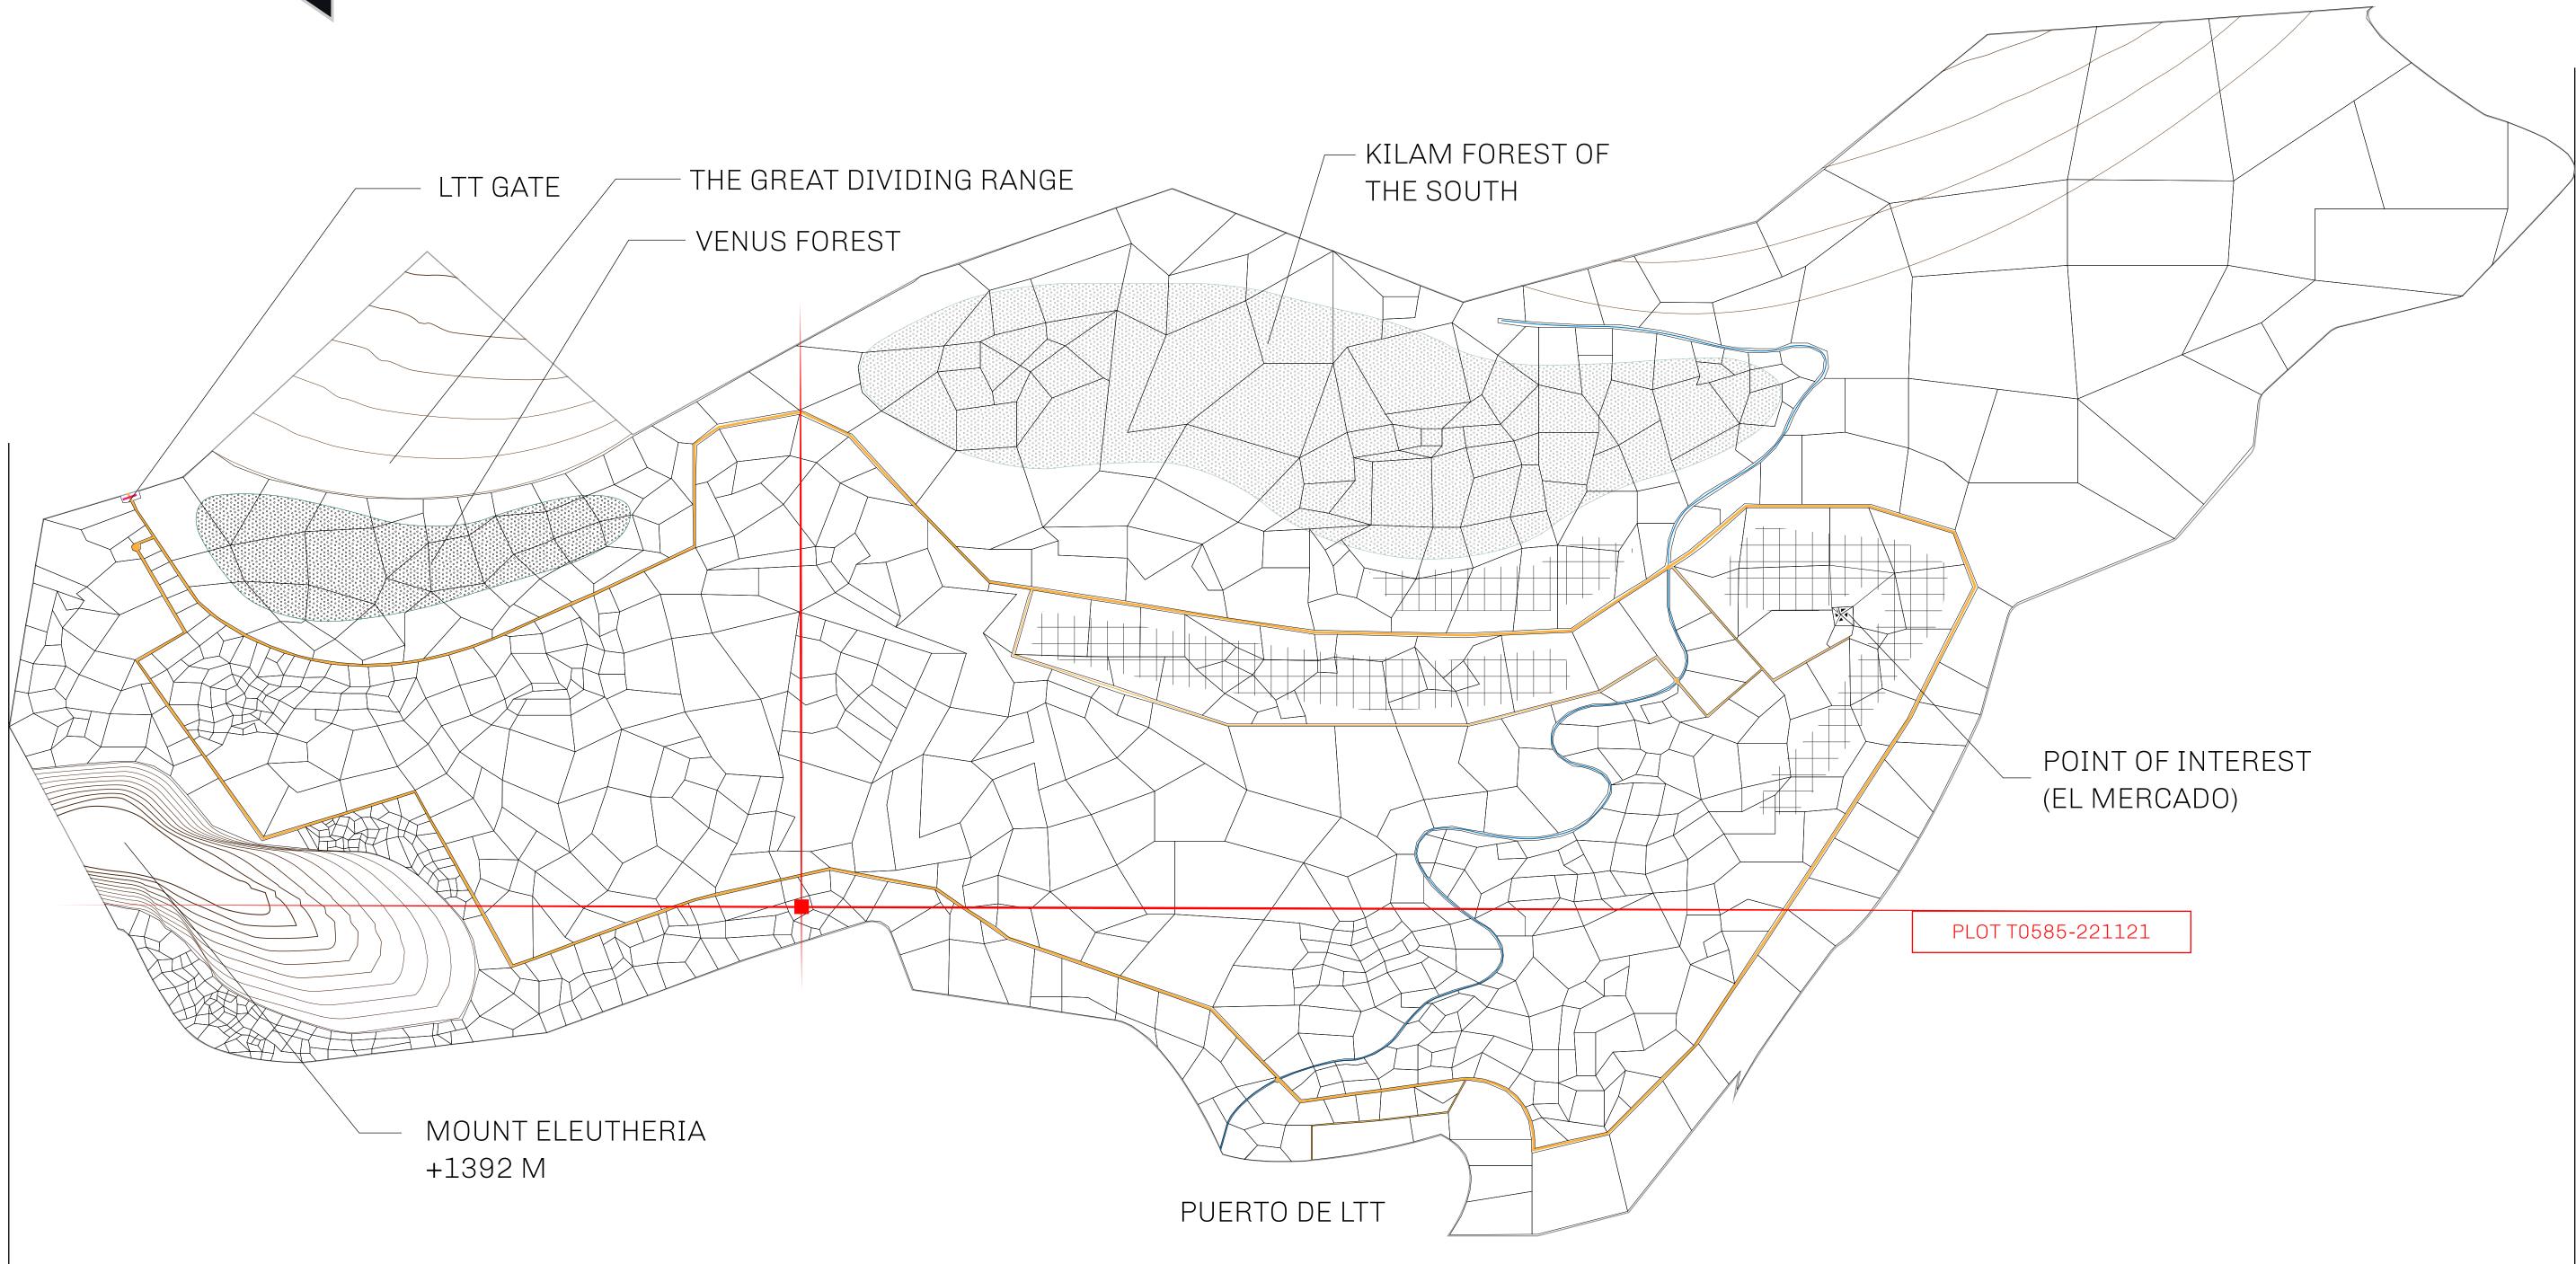

### THE SPANISH ARMADA

The most flamboyant of all of the states, this Spanish-speaking territory houses a clash of cultures. From the LTT trades in the El Mercado district to the solicitations for invites to the Great Empire, and even the traveling Caravans, it is a transient place; people are always on the move on the way to the Great Empire or a trek through the Dividing Range to the Royaume De Satoshi. Commerce uses derivations of LTT such as LTTE, LTTB, and LTTC.

#### GEOGRAPHY

COASTLINE BORDERS HIGHEST POINT LOWEST POINT PLOTS SCALE

193.03 KM (119.94 MILES) OCEAN, THE GREAT EMPIRE MT ELEUTHERIA +1392 M PUERTO DE LTT O M 1045 1:50000

73.54 KM

### H.M. LNFT Land Registry

ADMINISTRATIVE AREA

OWNER ENTITLEMENT

**TERRITORIO LTT ST** 

Type W-T: Share of 0.1% of all BUN sales (rewarded in Credits) plus 1% of all LTT redeemed based on number of NFT Stories minted; Mint 4 NFT Stories

| y        | TITLE NUMBER            |               |
|----------|-------------------------|---------------|
|          | T0585-221121            |               |
| O LTT ST | ISSUED 22 November 2021 | SCALE 1/50000 |

## PLOT T0585 BOUNDARY: 2.34 KM