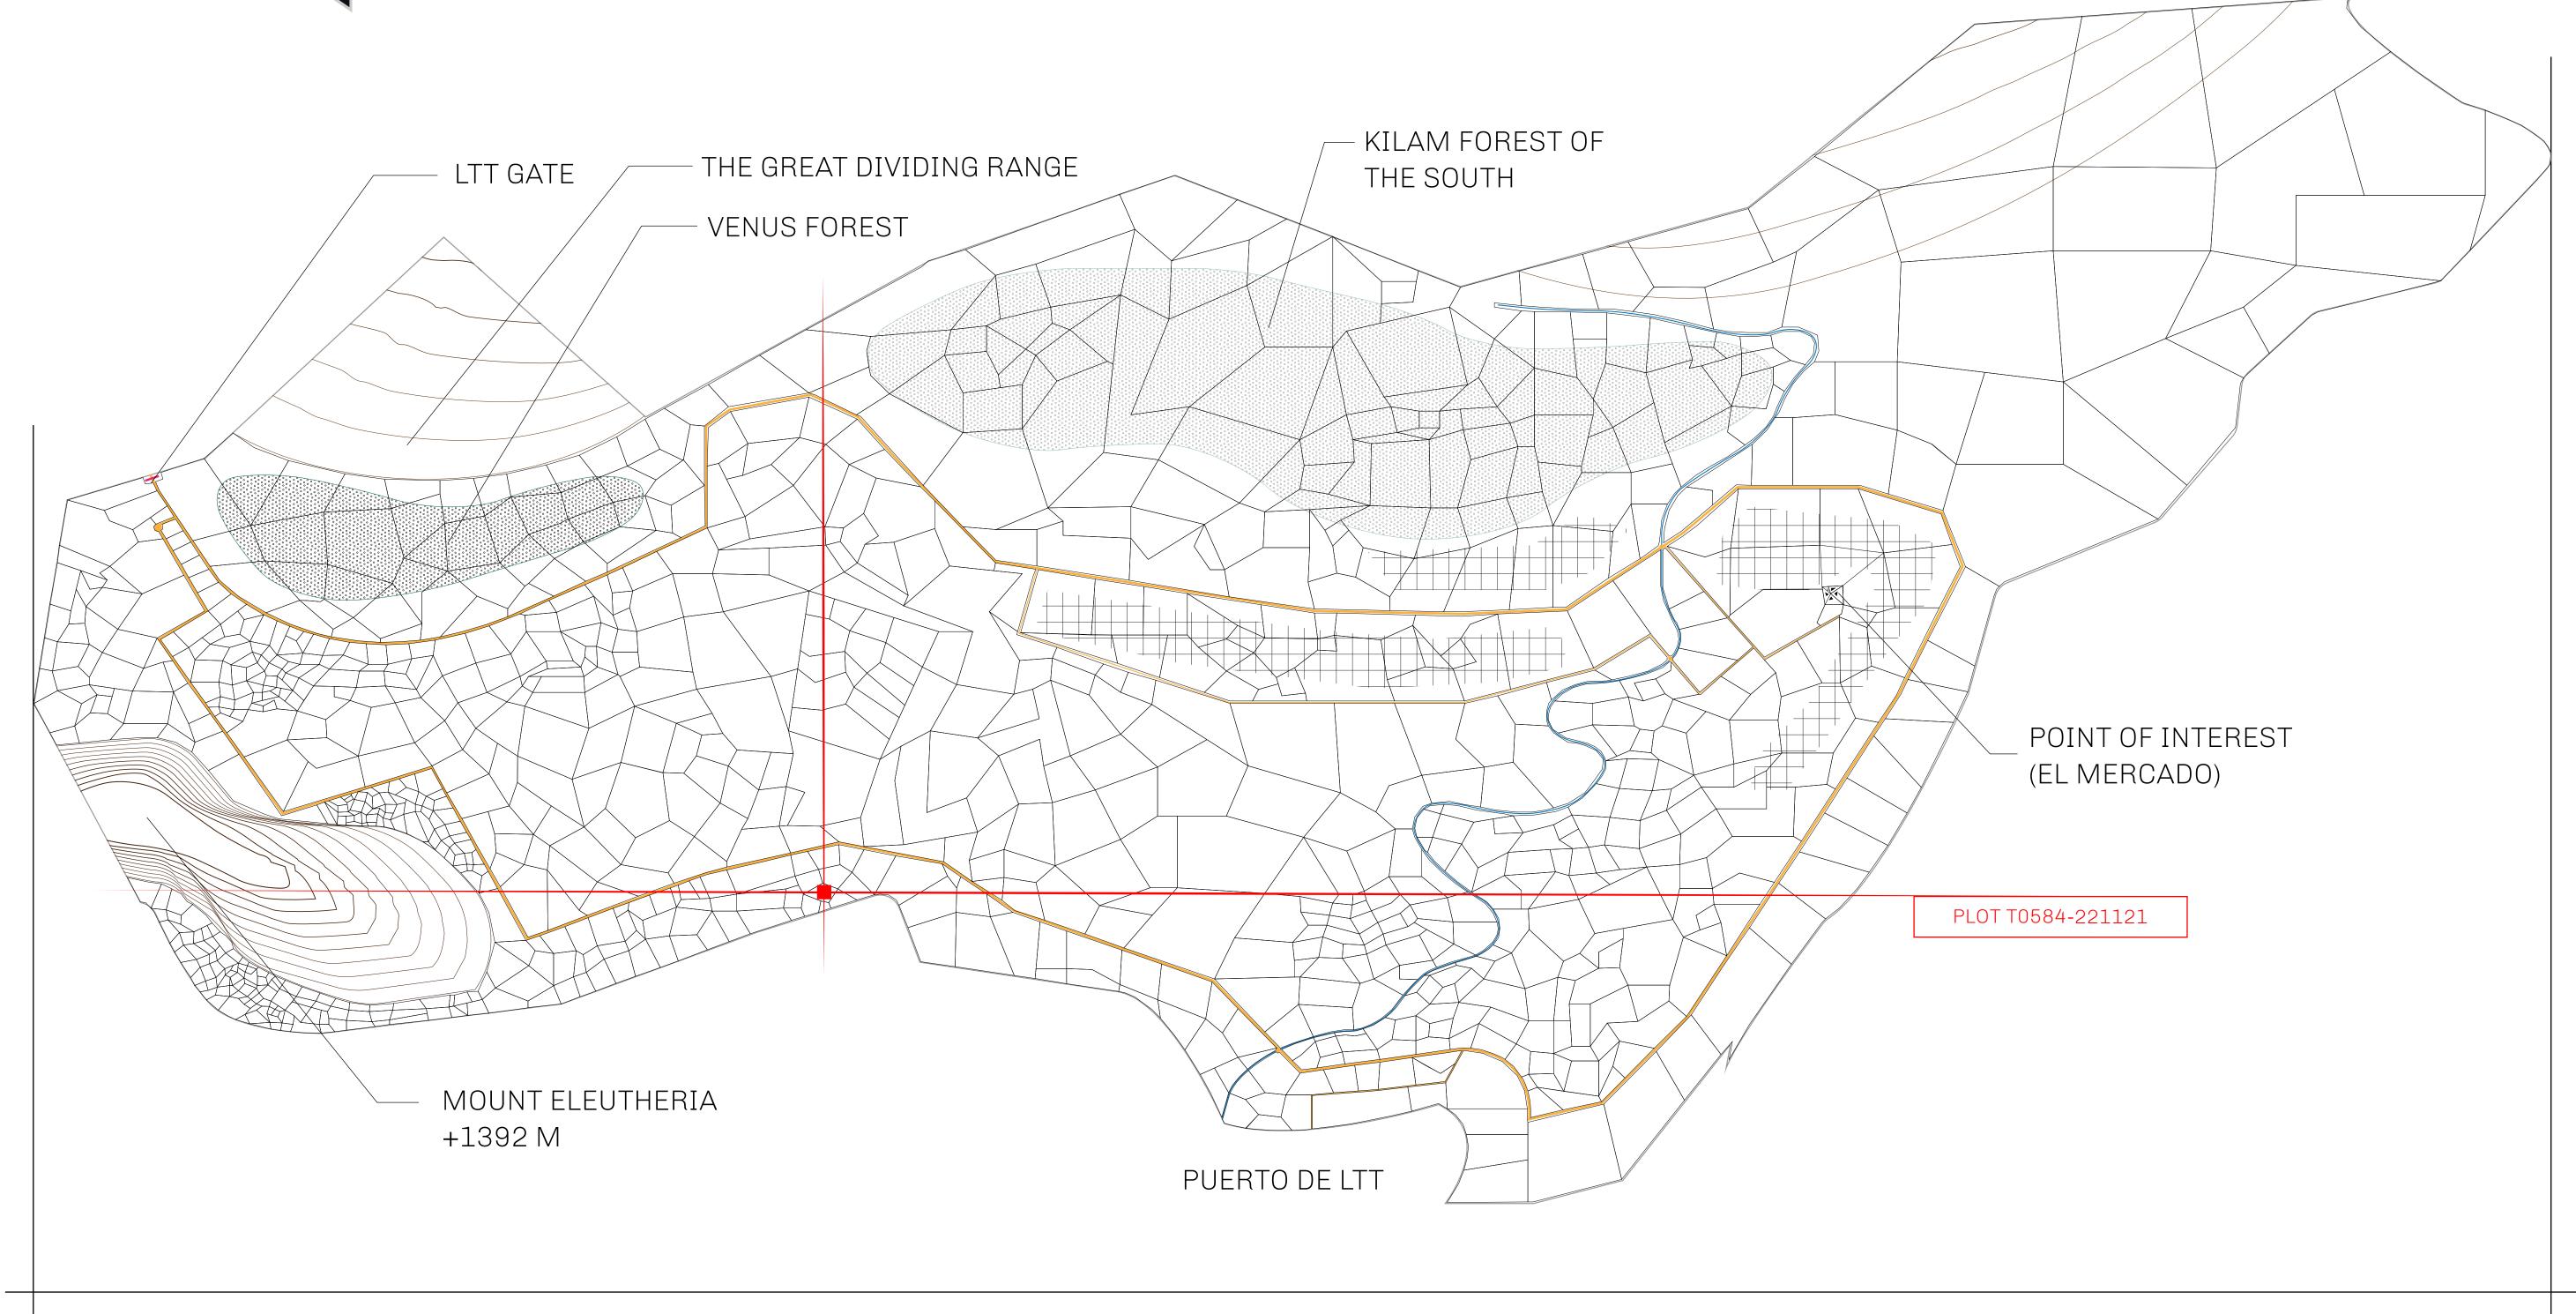

## GEOGRAPHY

COASTLINE
BORDERS
HIGHEST POINT
LOWEST POINT
PLOTS
SCALE

193.03 KM (119.94 MILES)
OCEAN, THE GREAT EMPIRE
MT ELEUTHERIA +1392 M
PUERTO DE LTT 0 M

1045

1:50000

PL0TT0585 PL0TT0584 BOUNDARY: 2.37 KM 