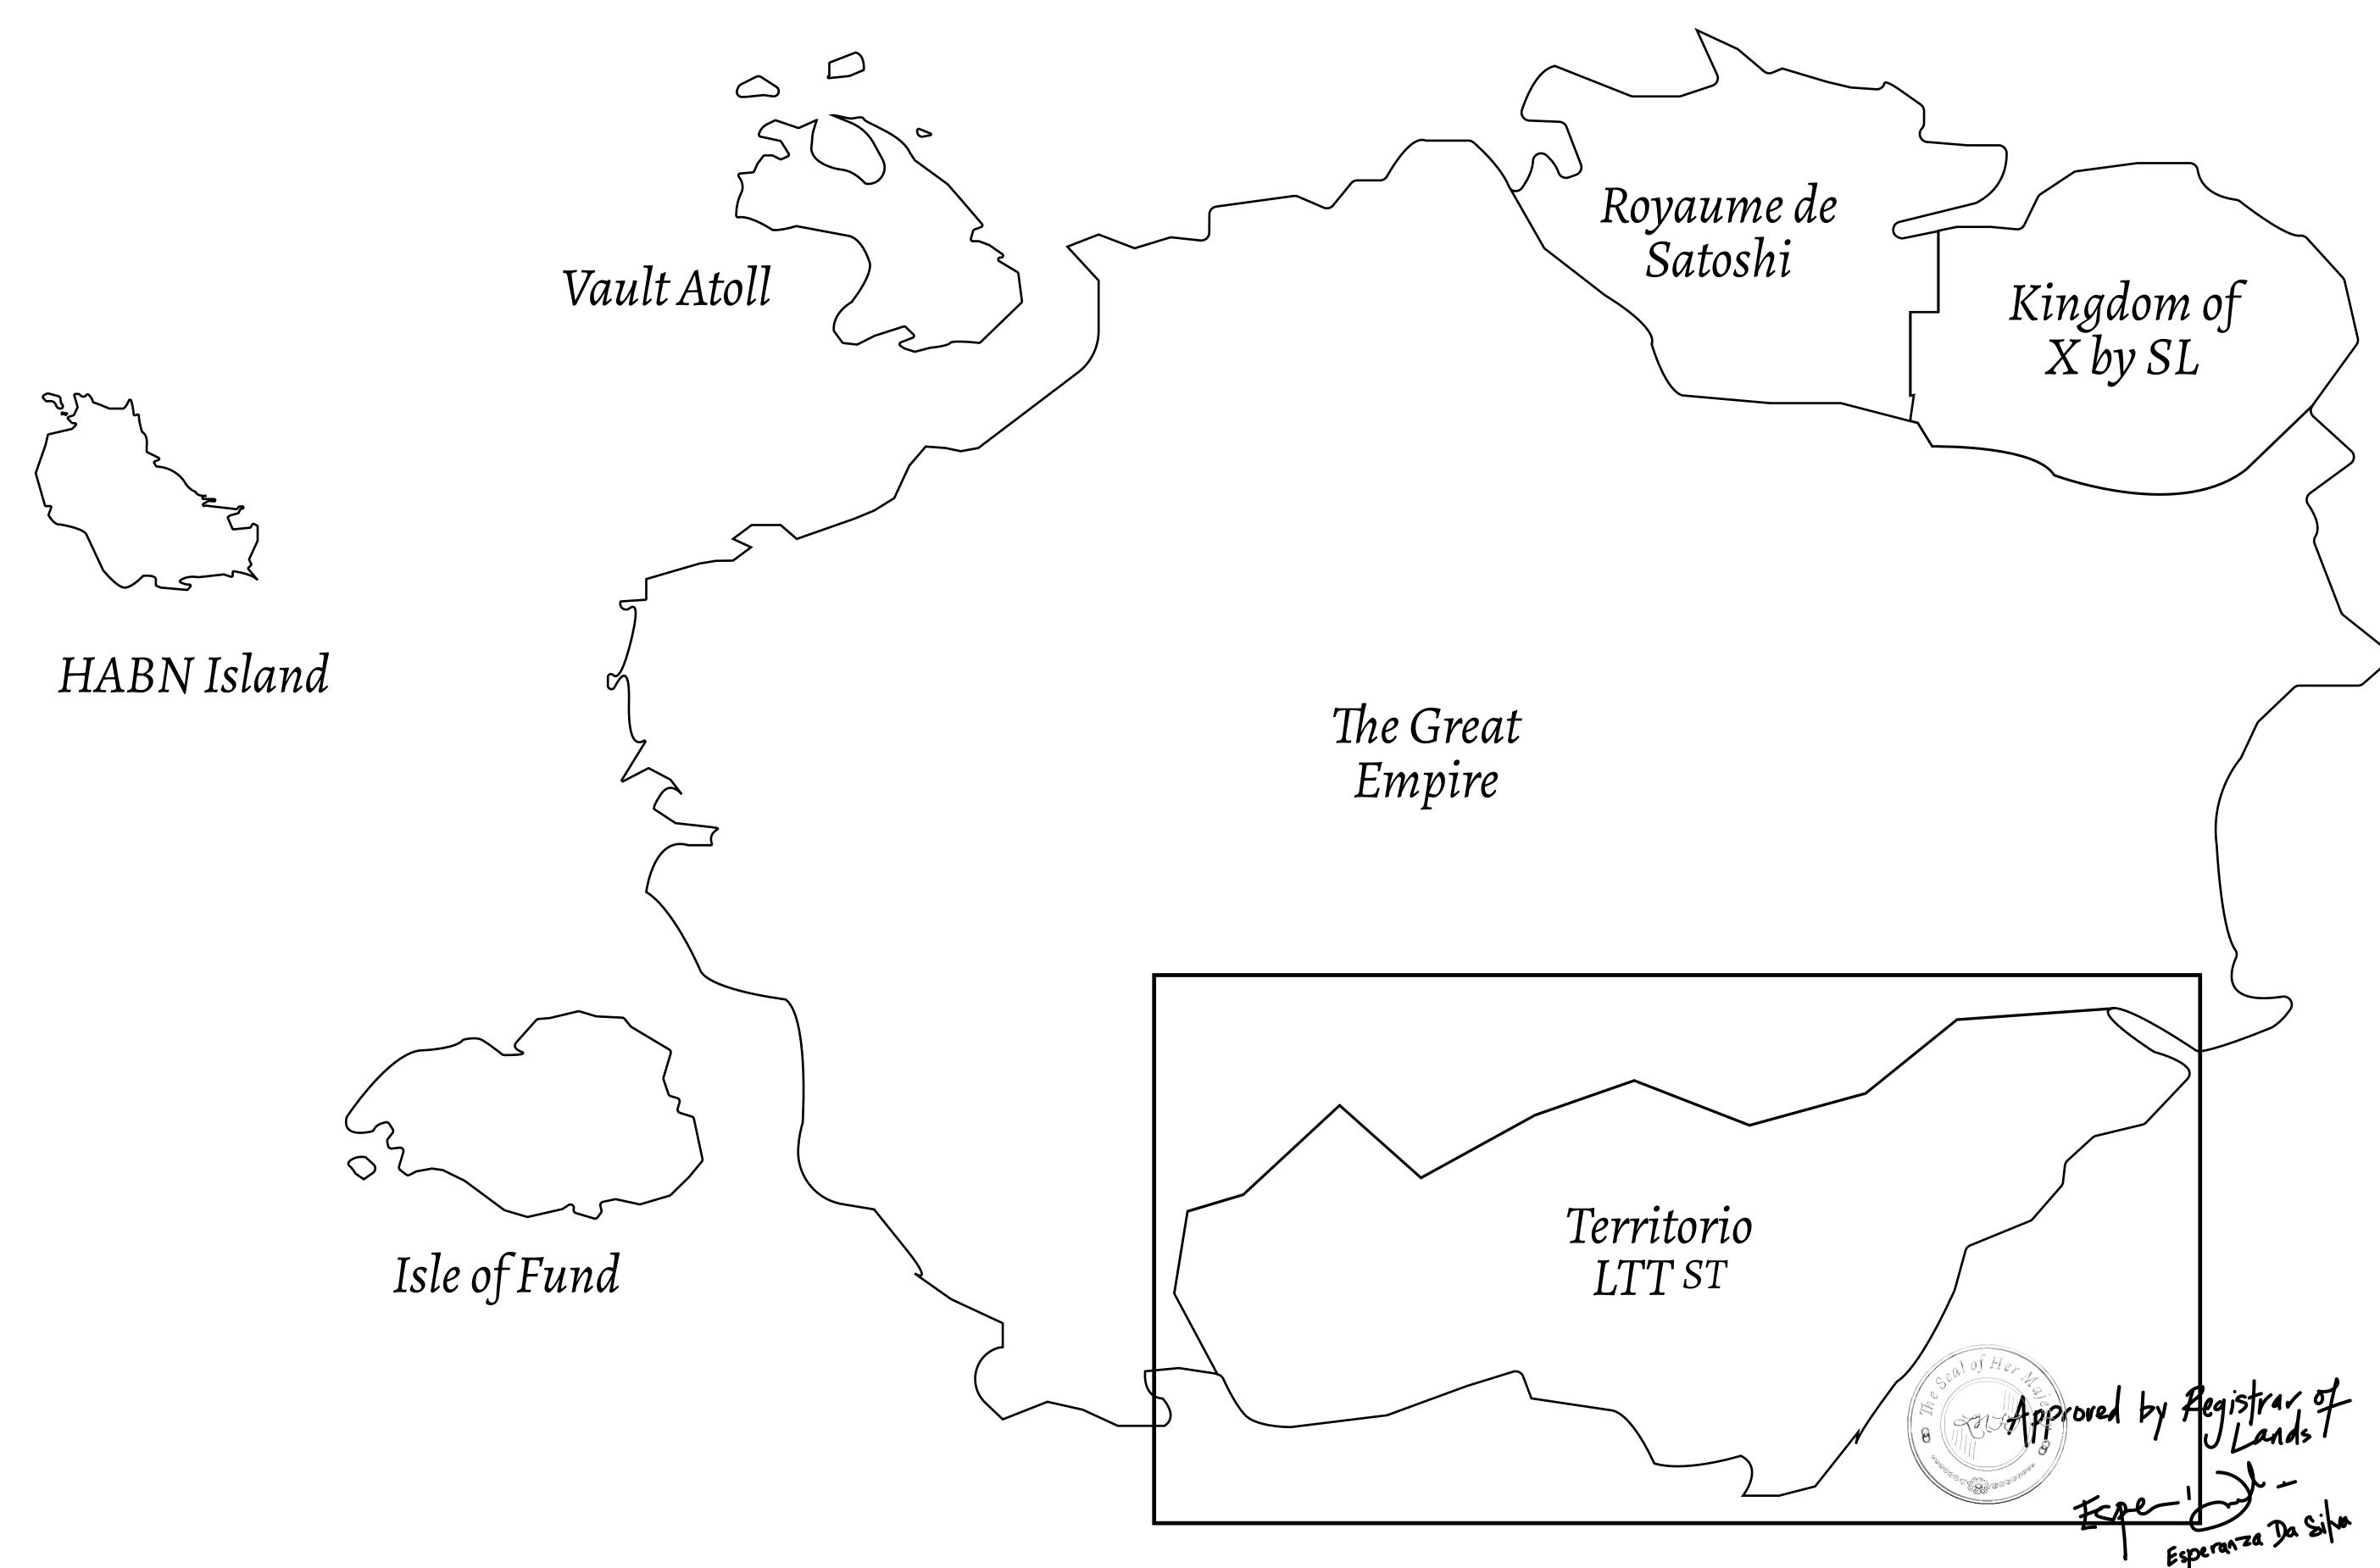

## THE SPANISH ARMADA

The most flamboyant of all of the states, this Spanish-speaking territory houses a clash of cultures. From the LTT trades in the El Mercado district to the solicitations for invites to the Great Empire, and even the traveling Caravans, it is a transient place; people are always on the move on the way to the Great Empire or a trek through the Dividing Range to the Royaume De Satoshi. Commerce uses derivations of LTT such as LTTE, LTTB, and LTTC.

## GEOGRAPHY

COASTLINE
BORDERS
HIGHEST POINT
LOWEST POINT
PLOTS
SCALE

193.03 KM (119.94 MILES)
OCEAN, THE GREAT EMPIRE
MT ELEUTHERIA +1392 M
PUERTO DE LTT 0 M

1045

1:50000