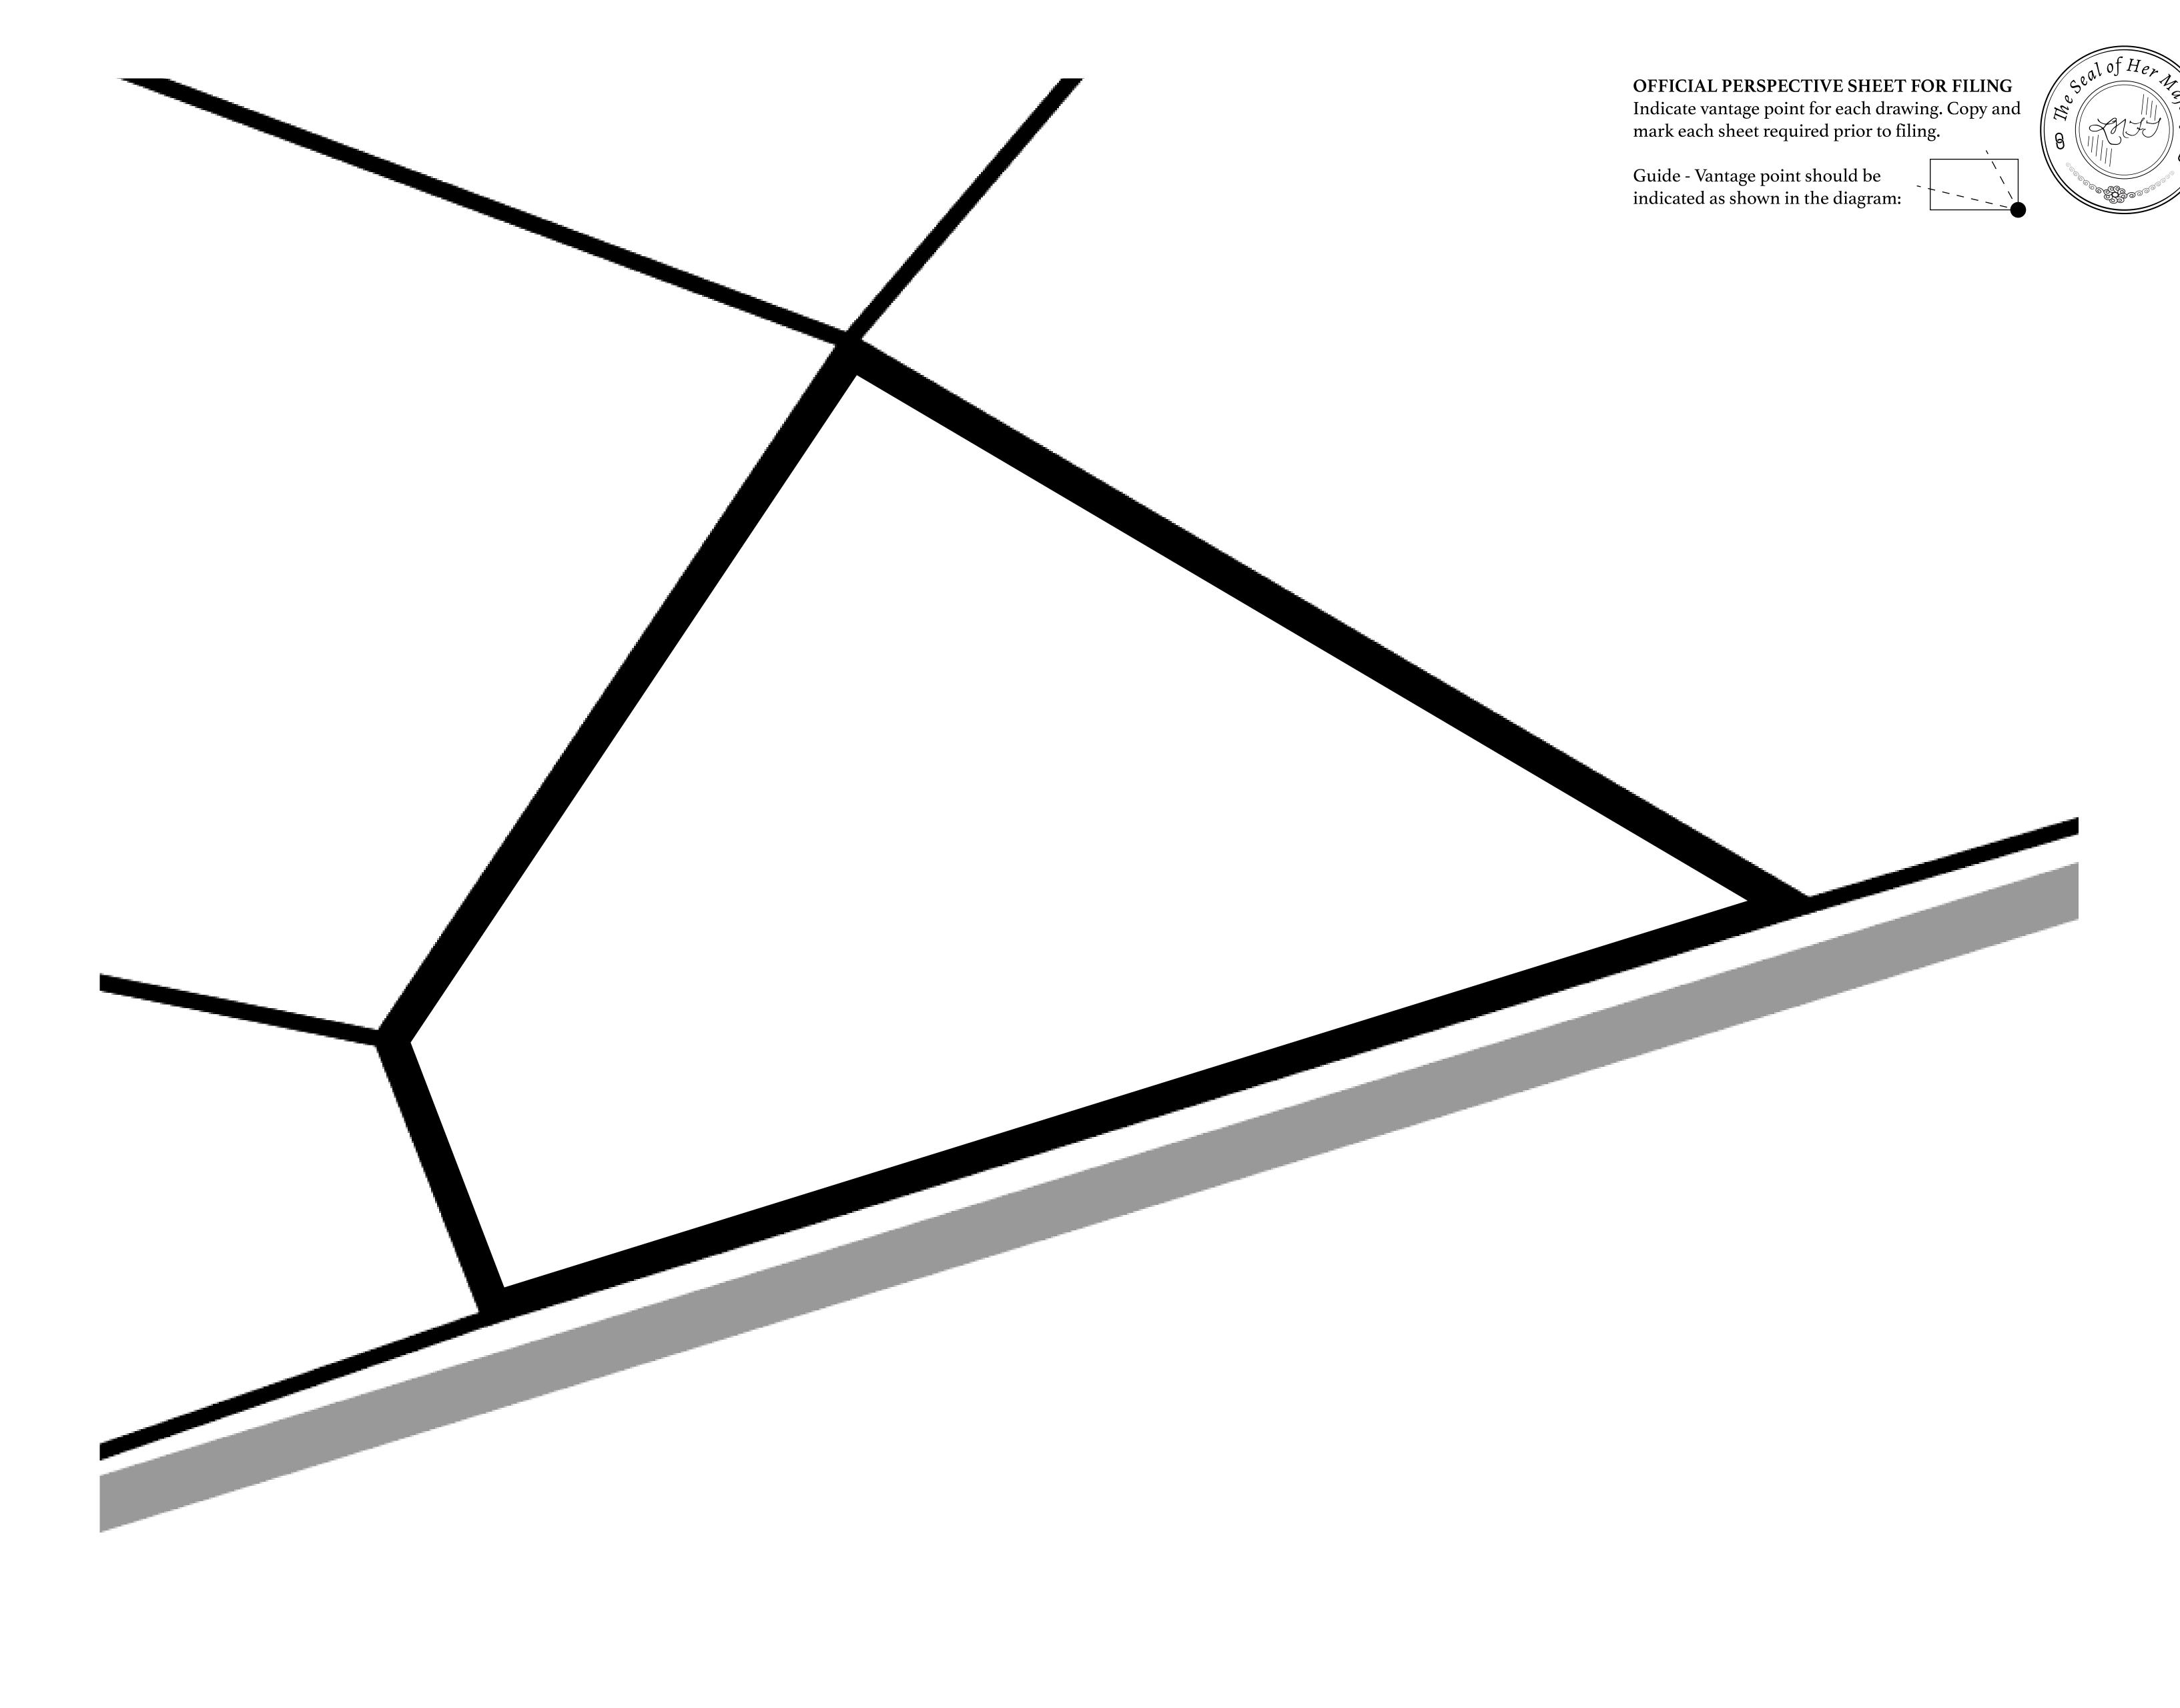

## H.M. LNFT Land Registry

T0583-221121

TITLE NUMBER

ADMINISTRATIVE AREA

TERRITORIO LTT ST

ISSUED 22 November 2021

SCALE **1/50000** 

OWNER ENTITLEMENT

Type W-T: Share of 0.1% of all BUN sales (rewarded in Credits) plus 1% of all LTT redeemed based on number of NFT Stories minted; Mint 4 NFT Stories

PL0T T0583

BOUNDARY: 2.01 KM

PLOT T0591

OCEAN