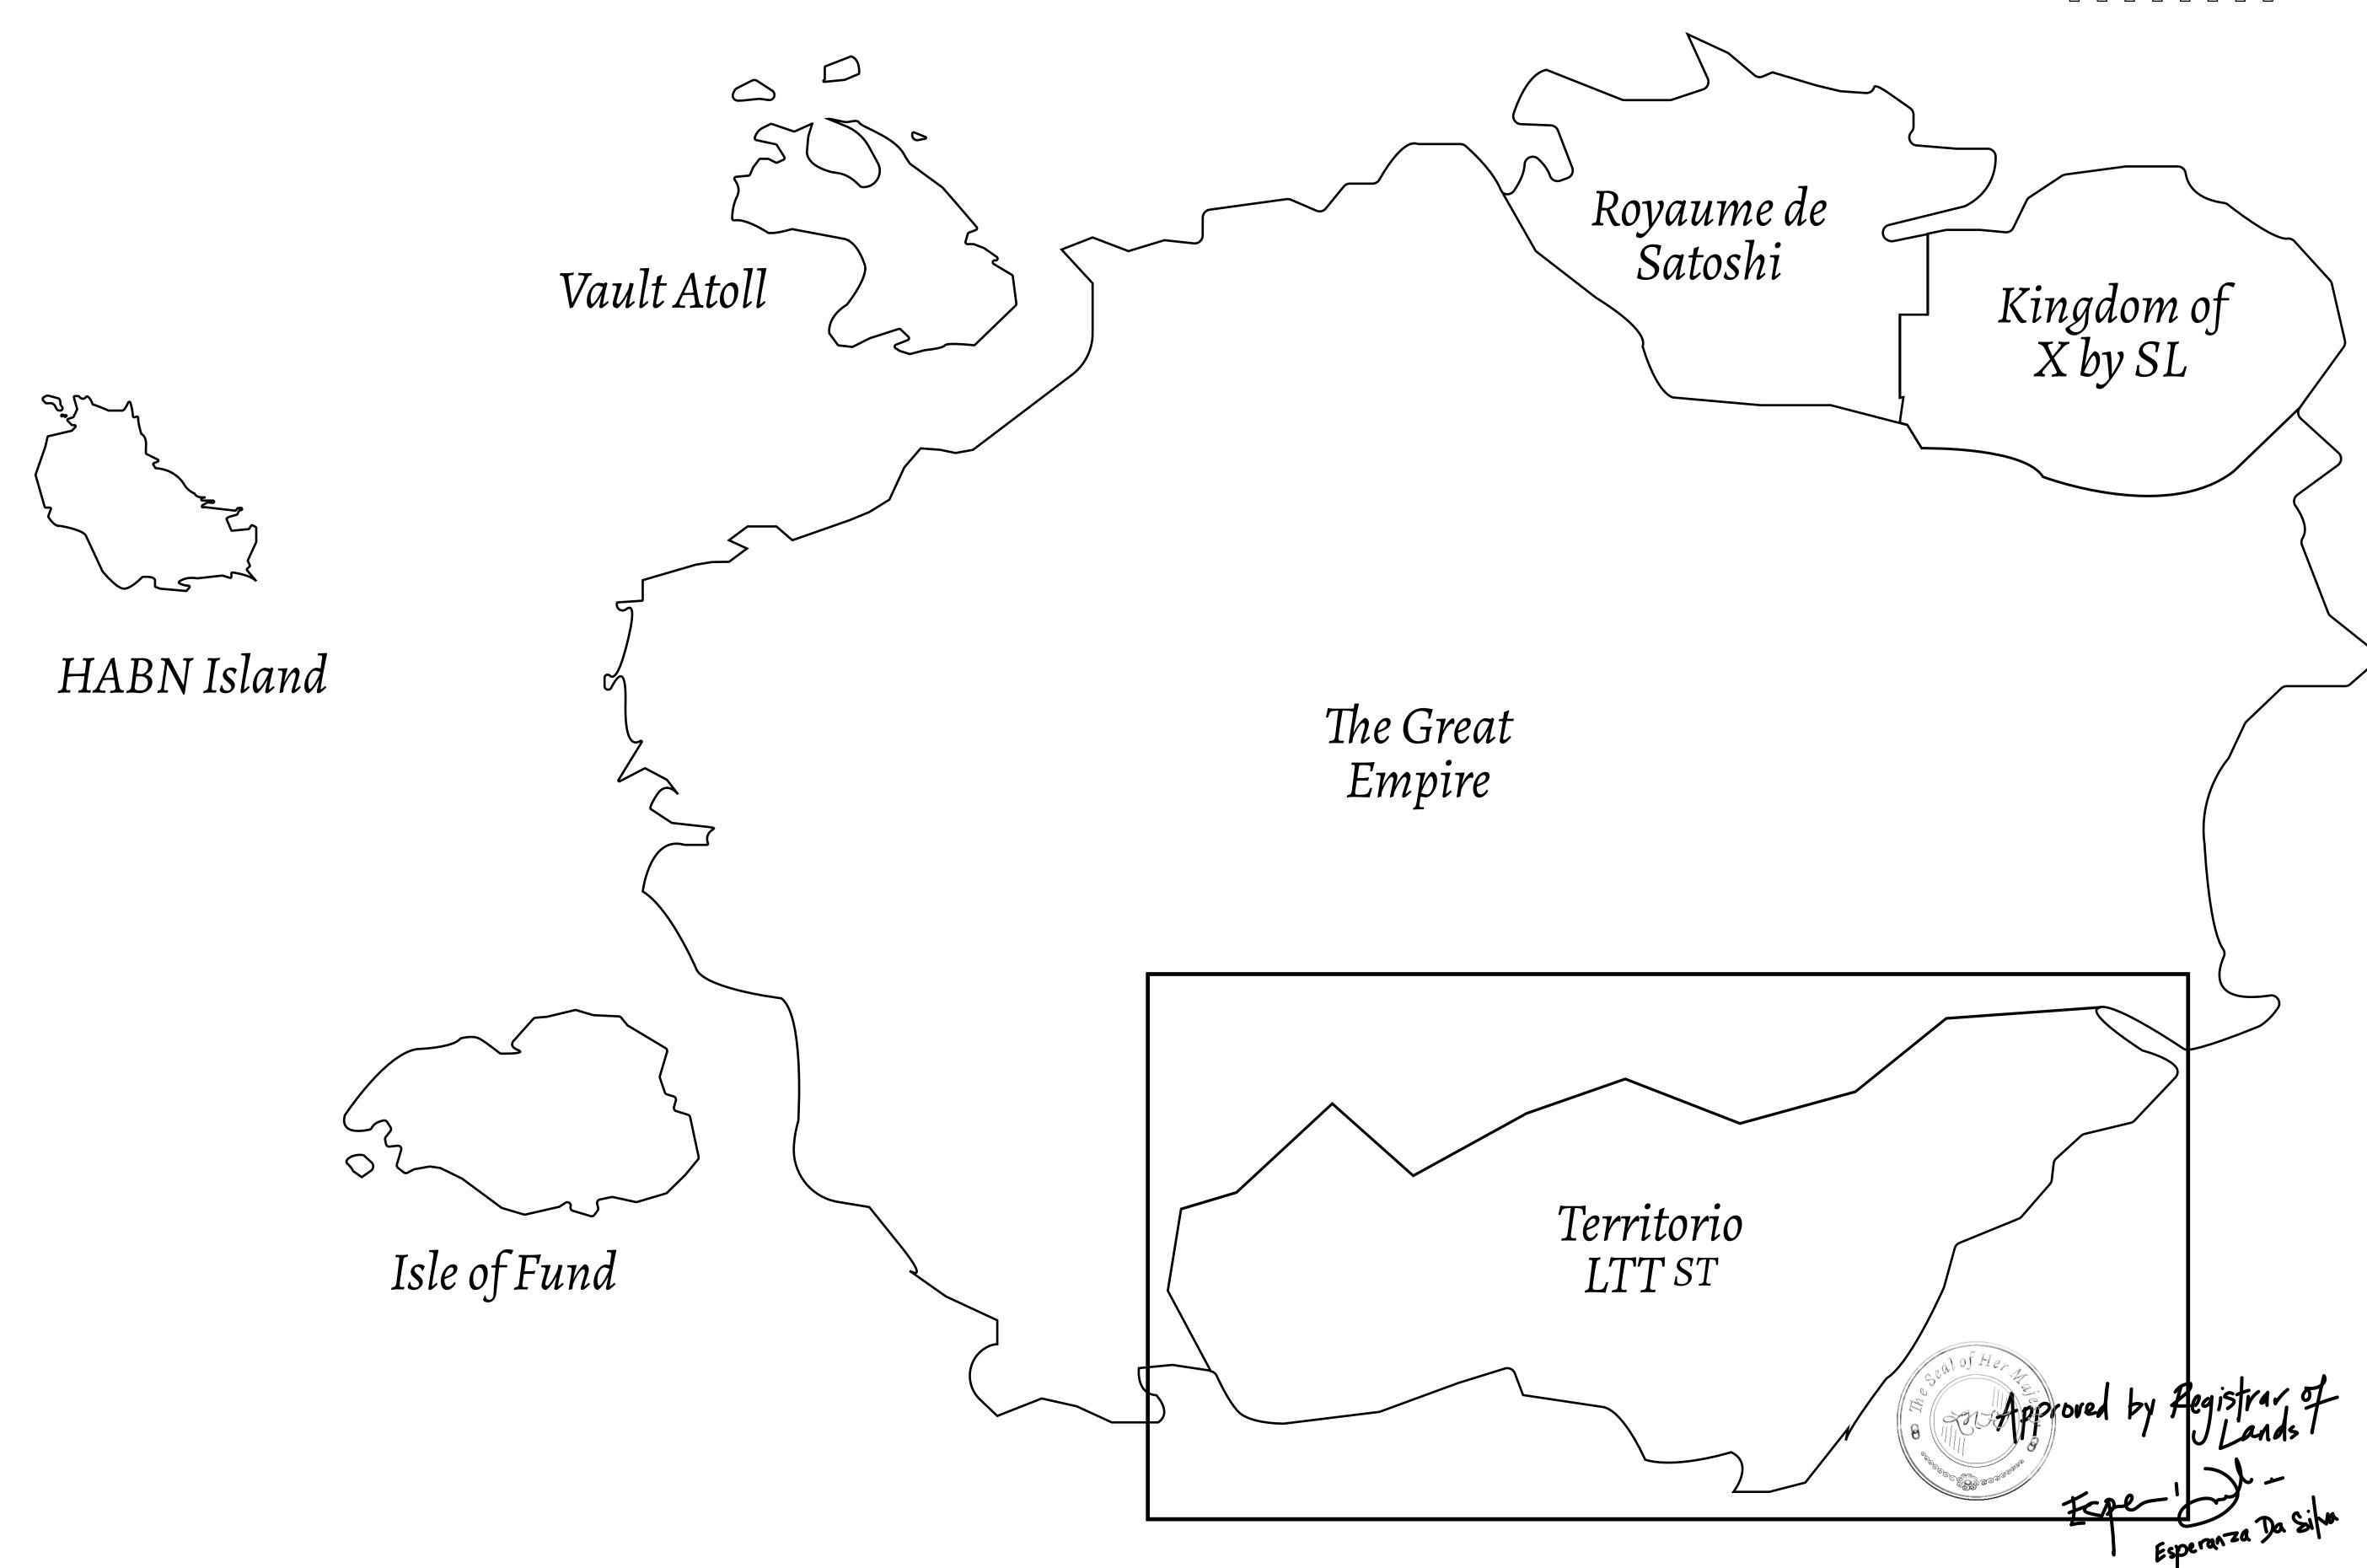

### THE SPANISH ARMADA

The most flamboyant of all of the states, this Spanish-speaking territory houses a clash of cultures. From the LTT trades in the El Mercado district to the solicitations for invites to the Great Empire, and even the traveling Caravans, it is a transient place; people are always on the move on the way to the Great Empire or a trek through the Dividing Range to the Royaume De Satoshi. Commerce uses derivations of LTT such as LTTE, LTTB, and LTTC.

### GEOGRAPHY

COASTLINE
BORDERS
HIGHEST POINT
LOWEST POINT
PLOTS
SCALE

193.03 KM (119.94 MILES)
OCEAN, THE GREAT EMPIRE
MT ELEUTHERIA +1392 M
PUERTO DE LTT 0 M

1045

1:50000

## H.M. LNFT Land Registry

T0583-221121

TITLE NUMBER

ADMINISTRATIVE AREA

TERRITORIO LTT ST

ISSUED 22 November 2021

SCALE **1/50000** 

OWNER ENTITLEMENT

Type W-T: Share of 0.1% of all BUN sales (rewarded in Credits) plus 1% of all LTT redeemed based on number of NFT Stories minted; Mint 4 NFT Stories

PL0T T0583

BOUNDARY: 2.01 KM

PLOT T0591

OCEAN