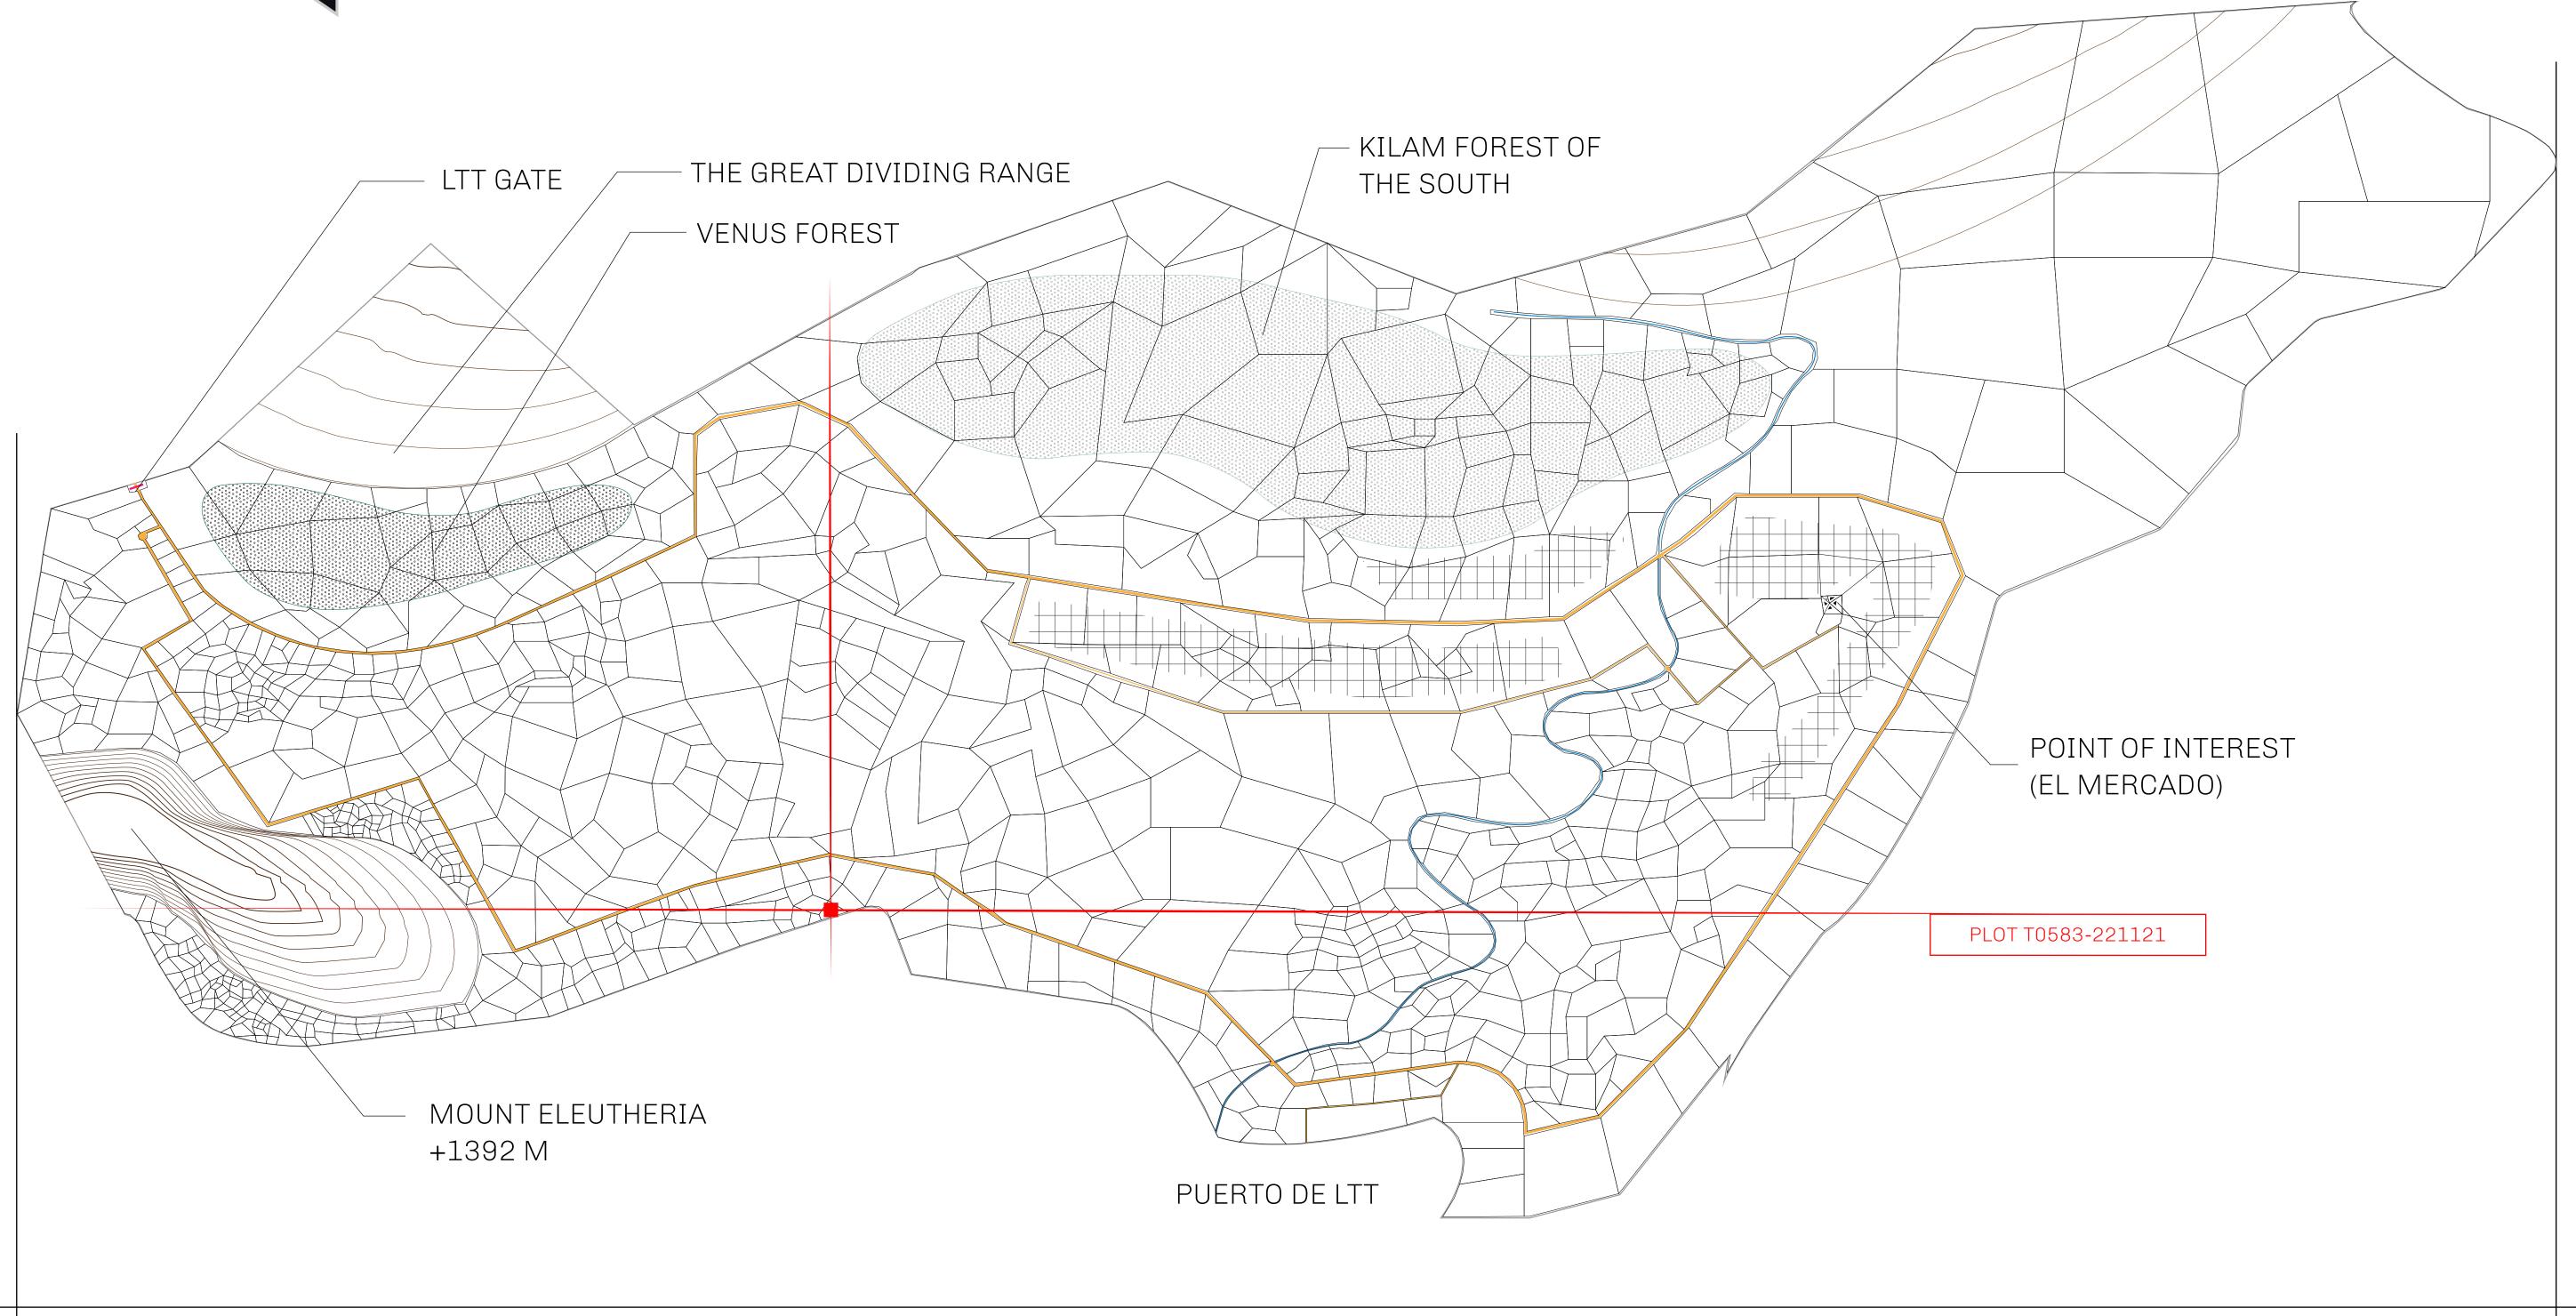

### THE SPANISH ARMADA

The most flamboyant of all of the states, this Spanish-speaking territory houses a clash of cultures. From the LTT trades in the El Mercado district to the solicitations for invites to the Great Empire, and even the traveling Caravans, it is a transient place; people are always on the move on the way to the Great Empire or a trek through the Dividing Range to the Royaume De Satoshi. Commerce uses derivations of LTT such as LTTE, LTTB, and LTTC.

### GEOGRAPHY

COASTLINE
BORDERS
HIGHEST POINT
LOWEST POINT
PLOTS
SCALE

193.03 KM (119.94 MILES)
OCEAN, THE GREAT EMPIRE
MT ELEUTHERIA +1392 M
PUERTO DE LTT 0 M

1045

1:50000

## H.M. LNFT Land Registry

T0583-221121

TITLE NUMBER

ADMINISTRATIVE AREA

TERRITORIO LTT ST

ISSUED 22 November 2021

SCALE **1/50000** 

OWNER ENTITLEMENT