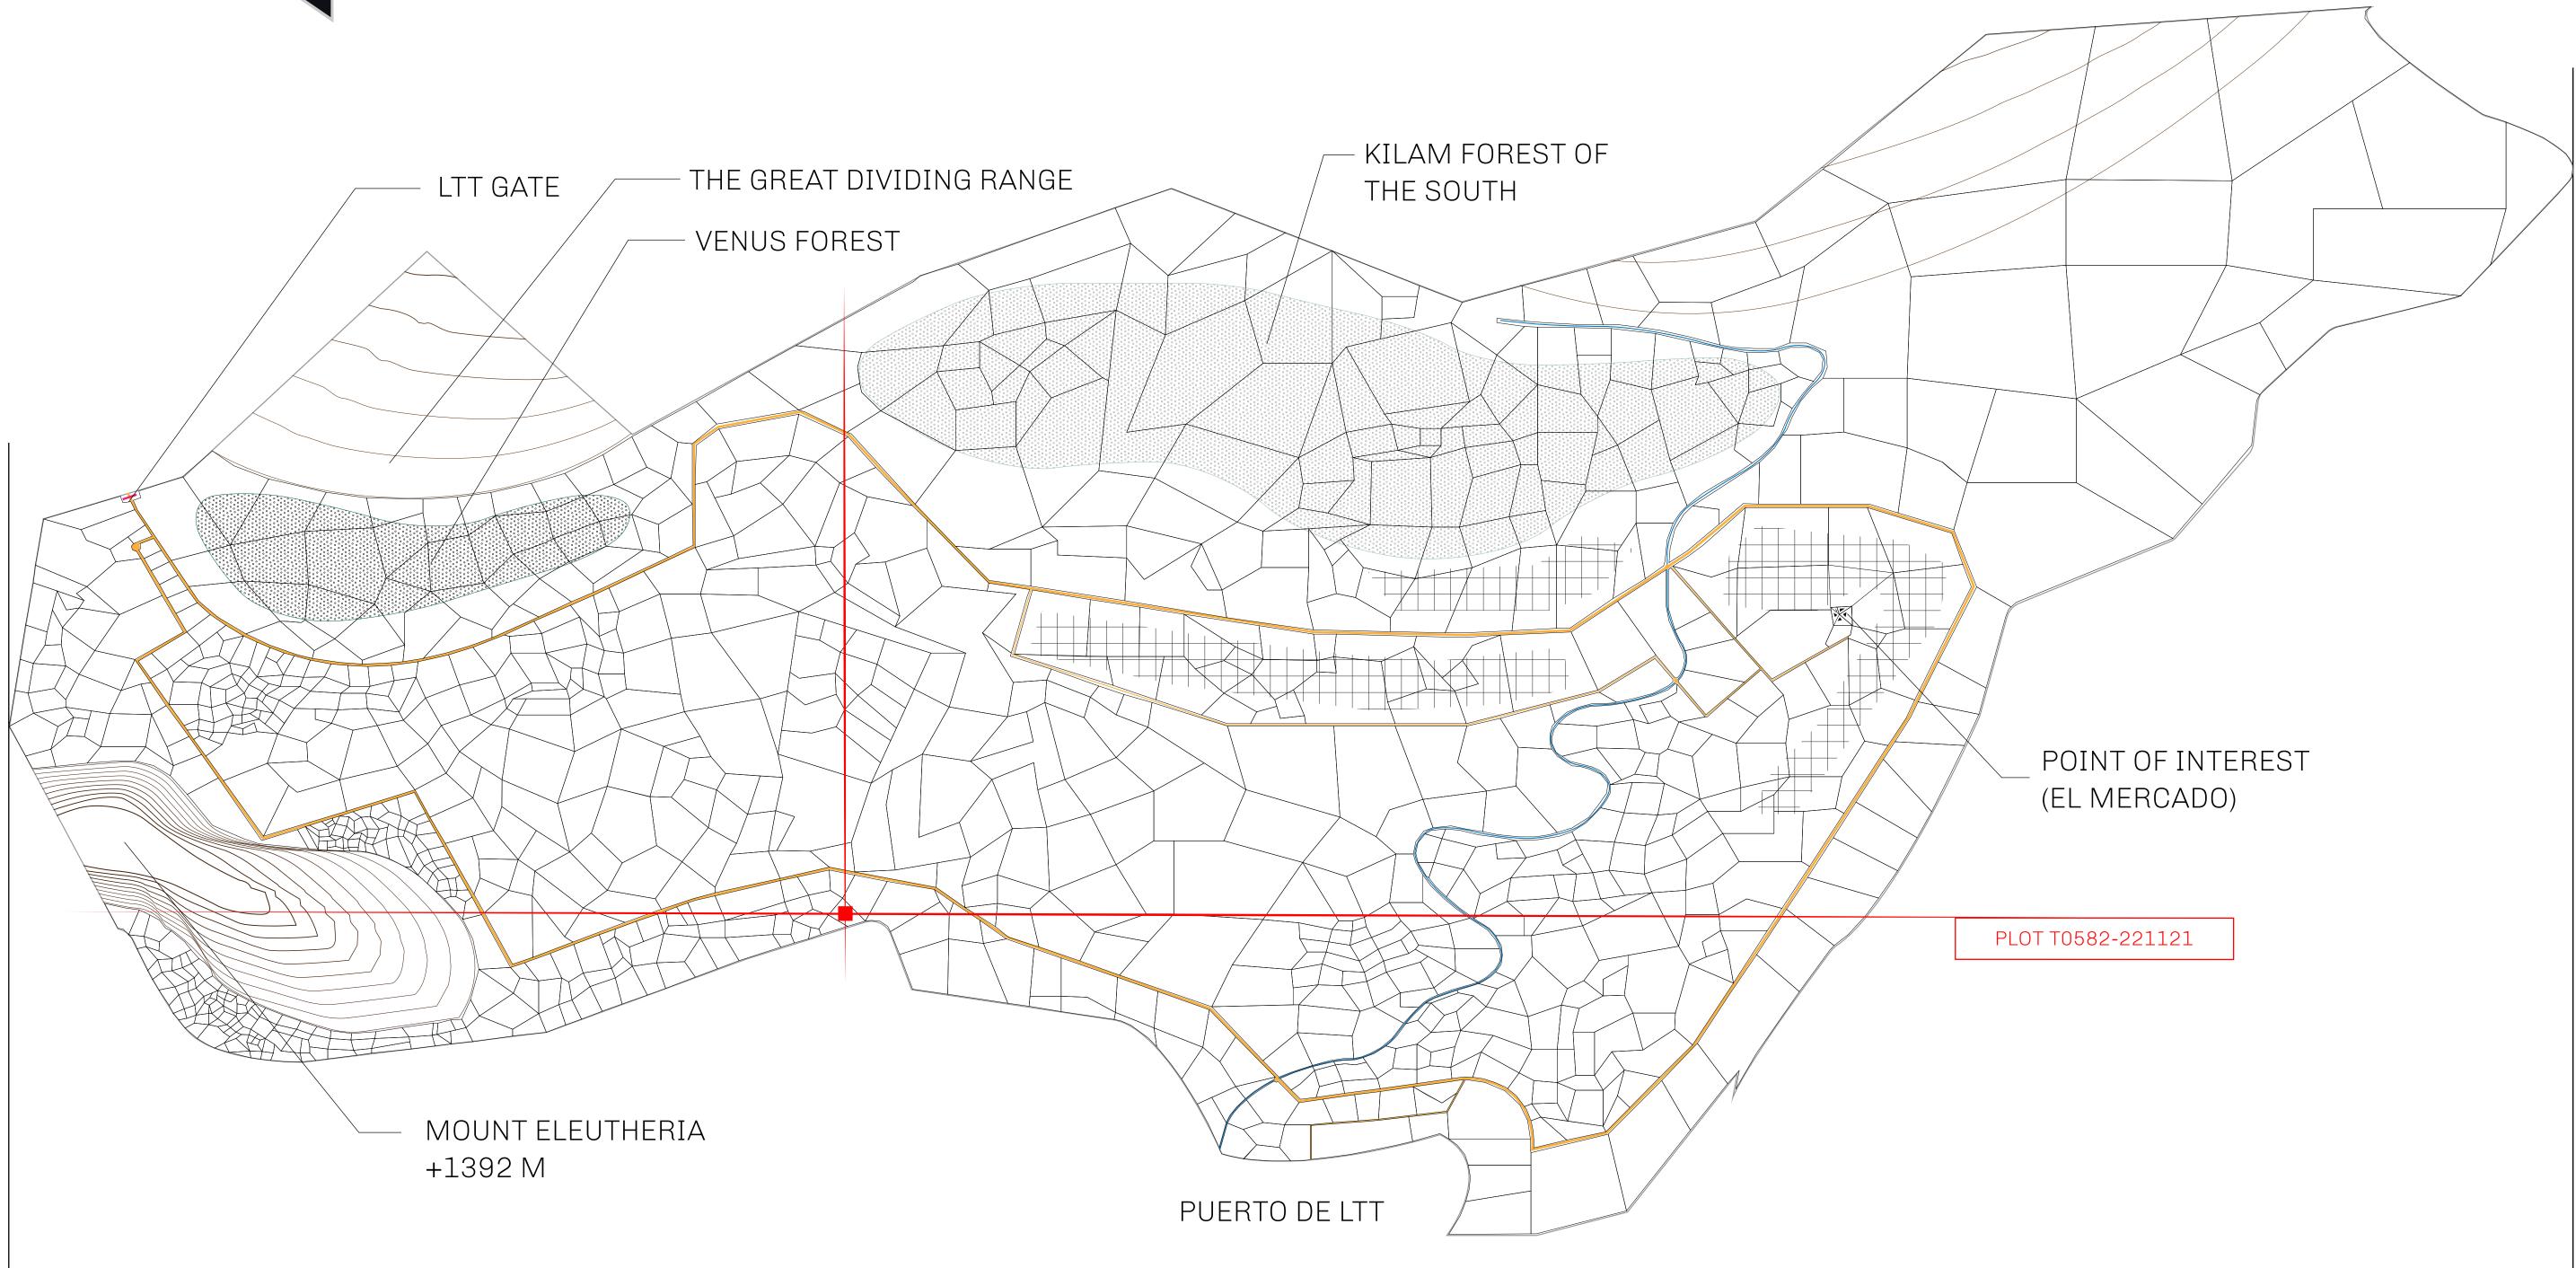

#### GEOGRAPHY

COASTLINE BORDERS HIGHEST POINT LOWEST POINT PLOTS SCALE

193.03 KM (119.94 MILES) OCEAN, THE GREAT EMPIRE MT ELEUTHERIA +1392 M PUERTO DE LTT O M 1045 1:50000

73.54 KM

# PLOT T0581

| y        | TITLE NUMBER                |               |
|----------|-----------------------------|---------------|
|          | T0582-221121                |               |
| O LTT ST | ISSUED 22 November 2021 Jb. | SCALE 1/50000 |

# PLOT T0582 BOUNDARY: 2.71 KM

 $\$ 