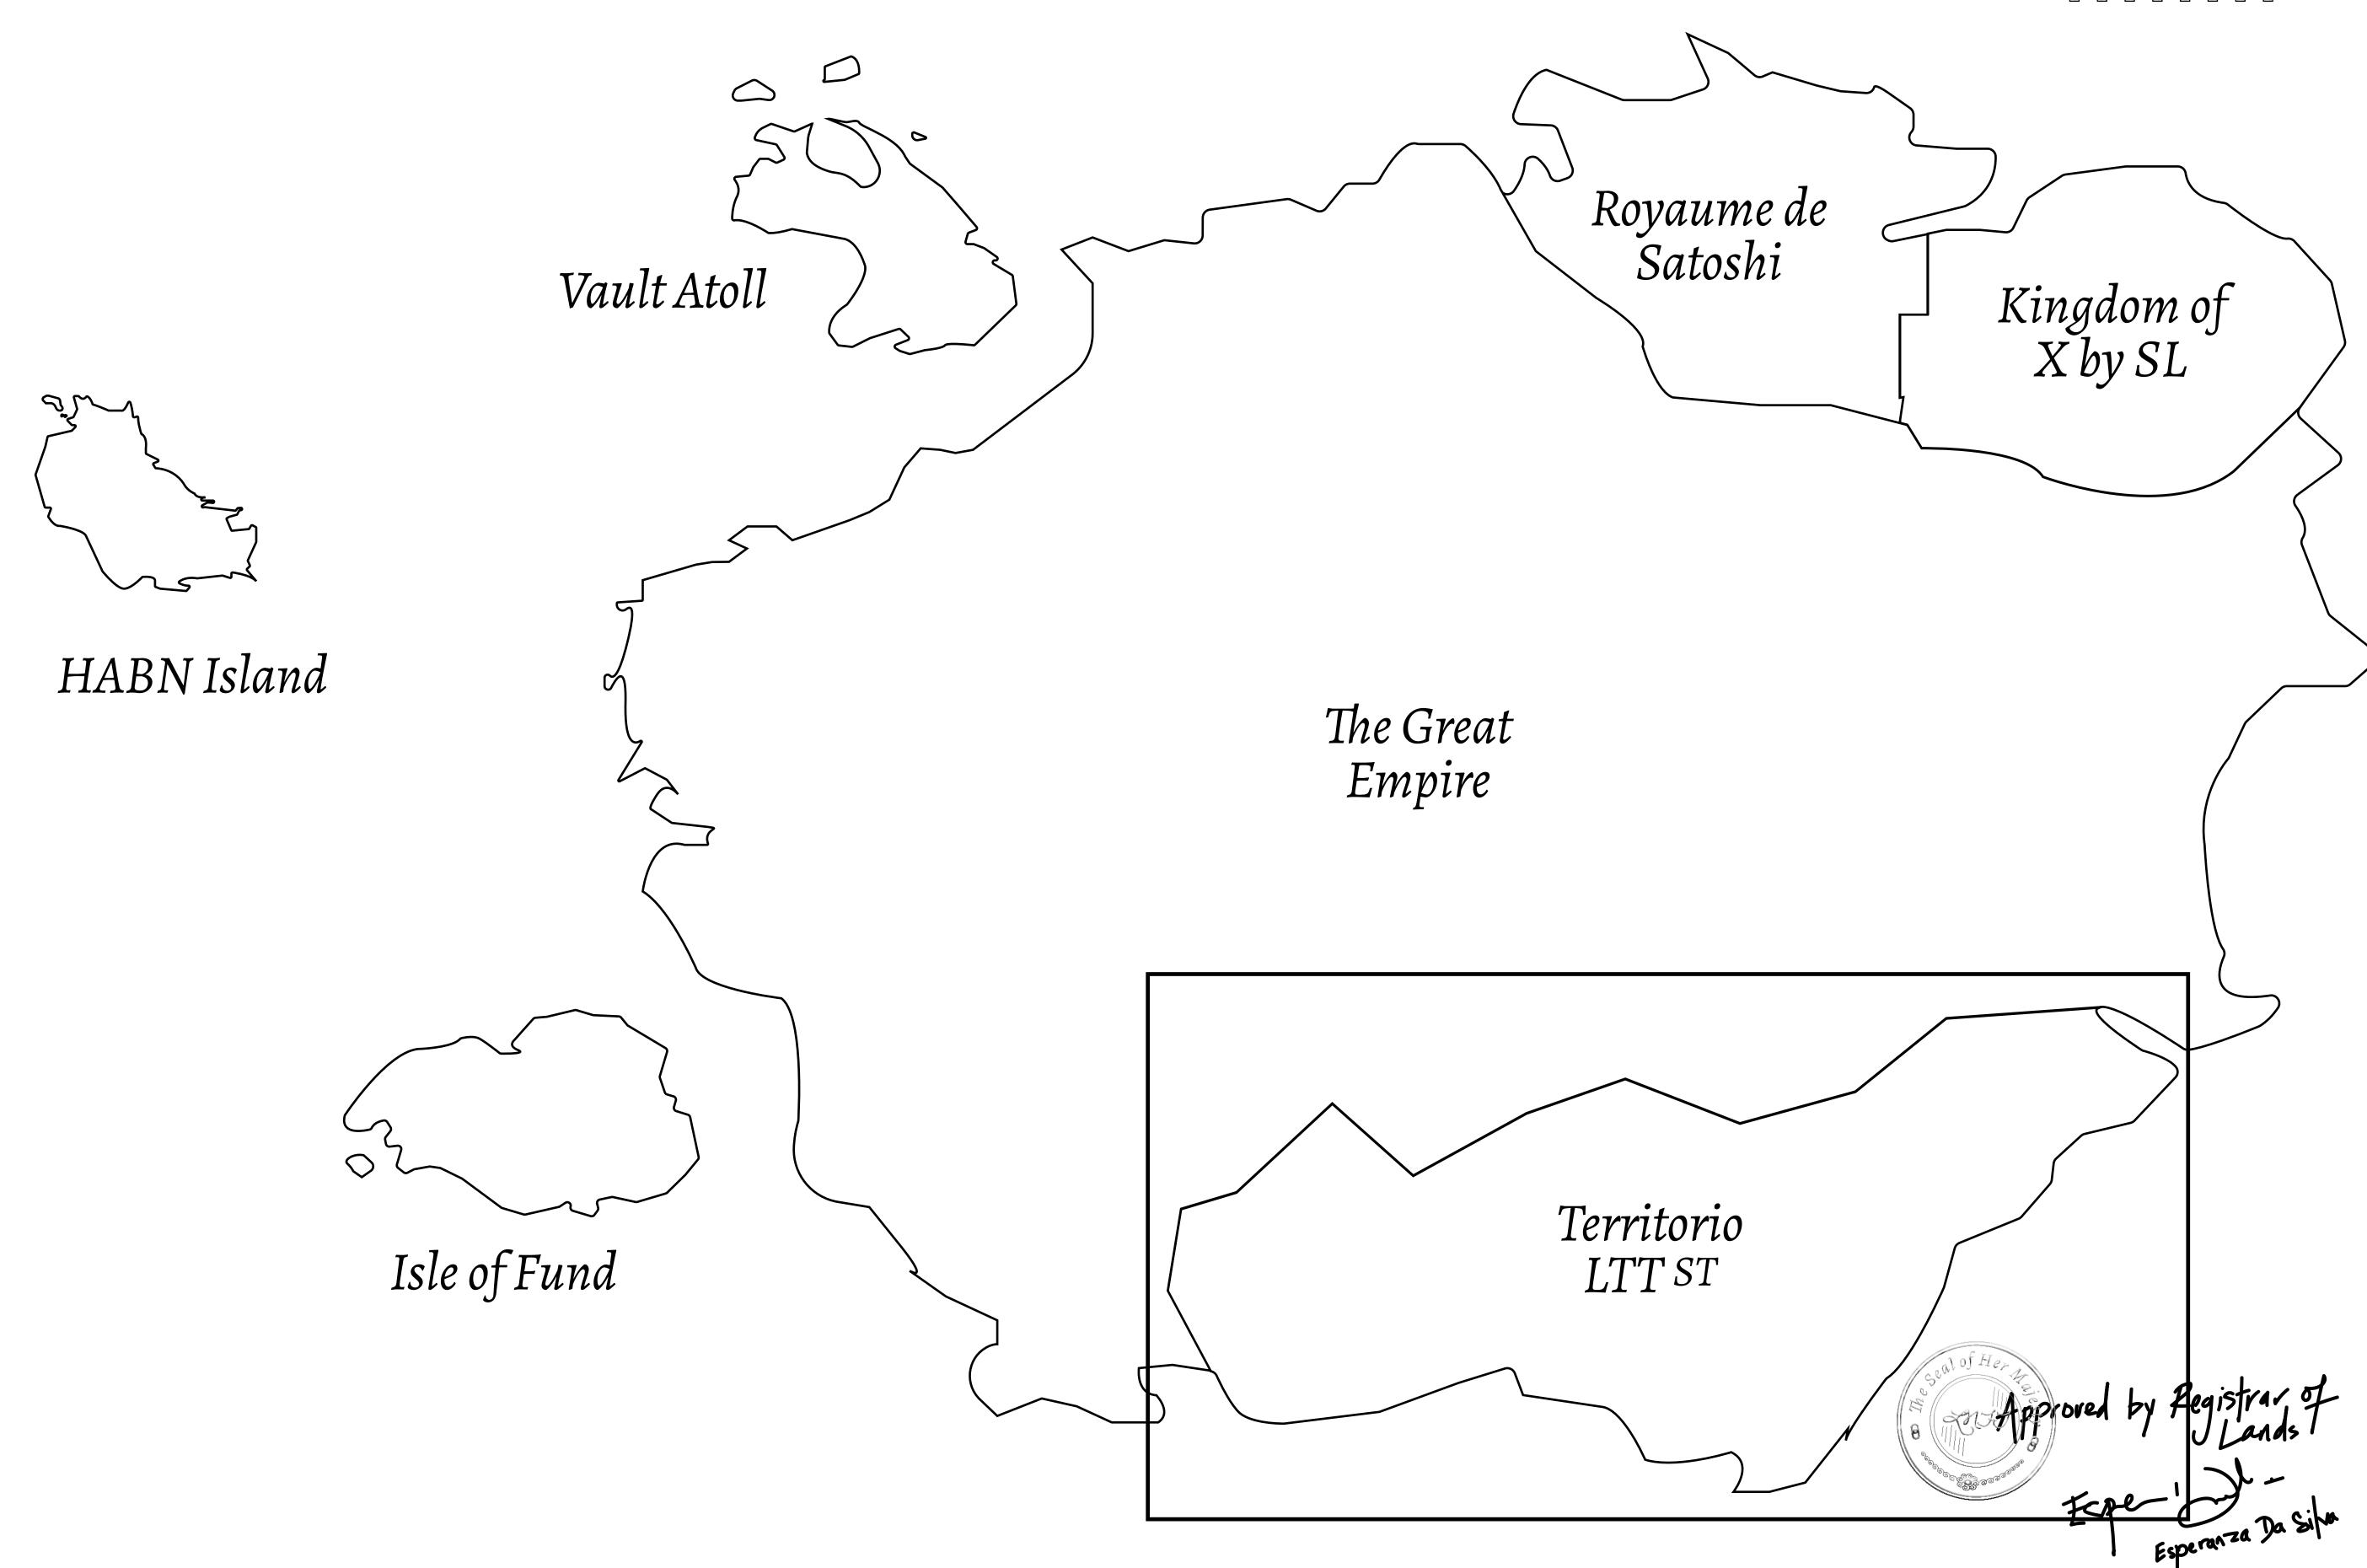

## THE SPANISH ARMADA

The most flamboyant of all of the states, this Spanish-speaking territory houses a clash of cultures. From the LTT trades in the El Mercado district to the solicitations for invites to the Great Empire, and even the traveling Caravans, it is a transient place; people are always on the move on the way to the Great Empire or a trek through the Dividing Range to the Royaume De Satoshi. Commerce uses derivations of LTT such as LTTE, LTTB, and LTTC.

## GEOGRAPHY

COASTLINE
BORDERS
HIGHEST POINT
LOWEST POINT
PLOTS
SCALE

193.03 KM (119.94 MILES)
OCEAN, THE GREAT EMPIRE
MT ELEUTHERIA +1392 M
PUERTO DE LTT 0 M
1045

1:50000

## H.M. LNFT Land Registry

TITLE NUMBER

ADMINISTRATIVE AREA

TERRITORIO LTT ST

ISSUED 22 November 2021

SCALE **1/50000** 

OWNER ENTITLEMENT

number of NFT Stories minted; Mint 4 NFT Stories