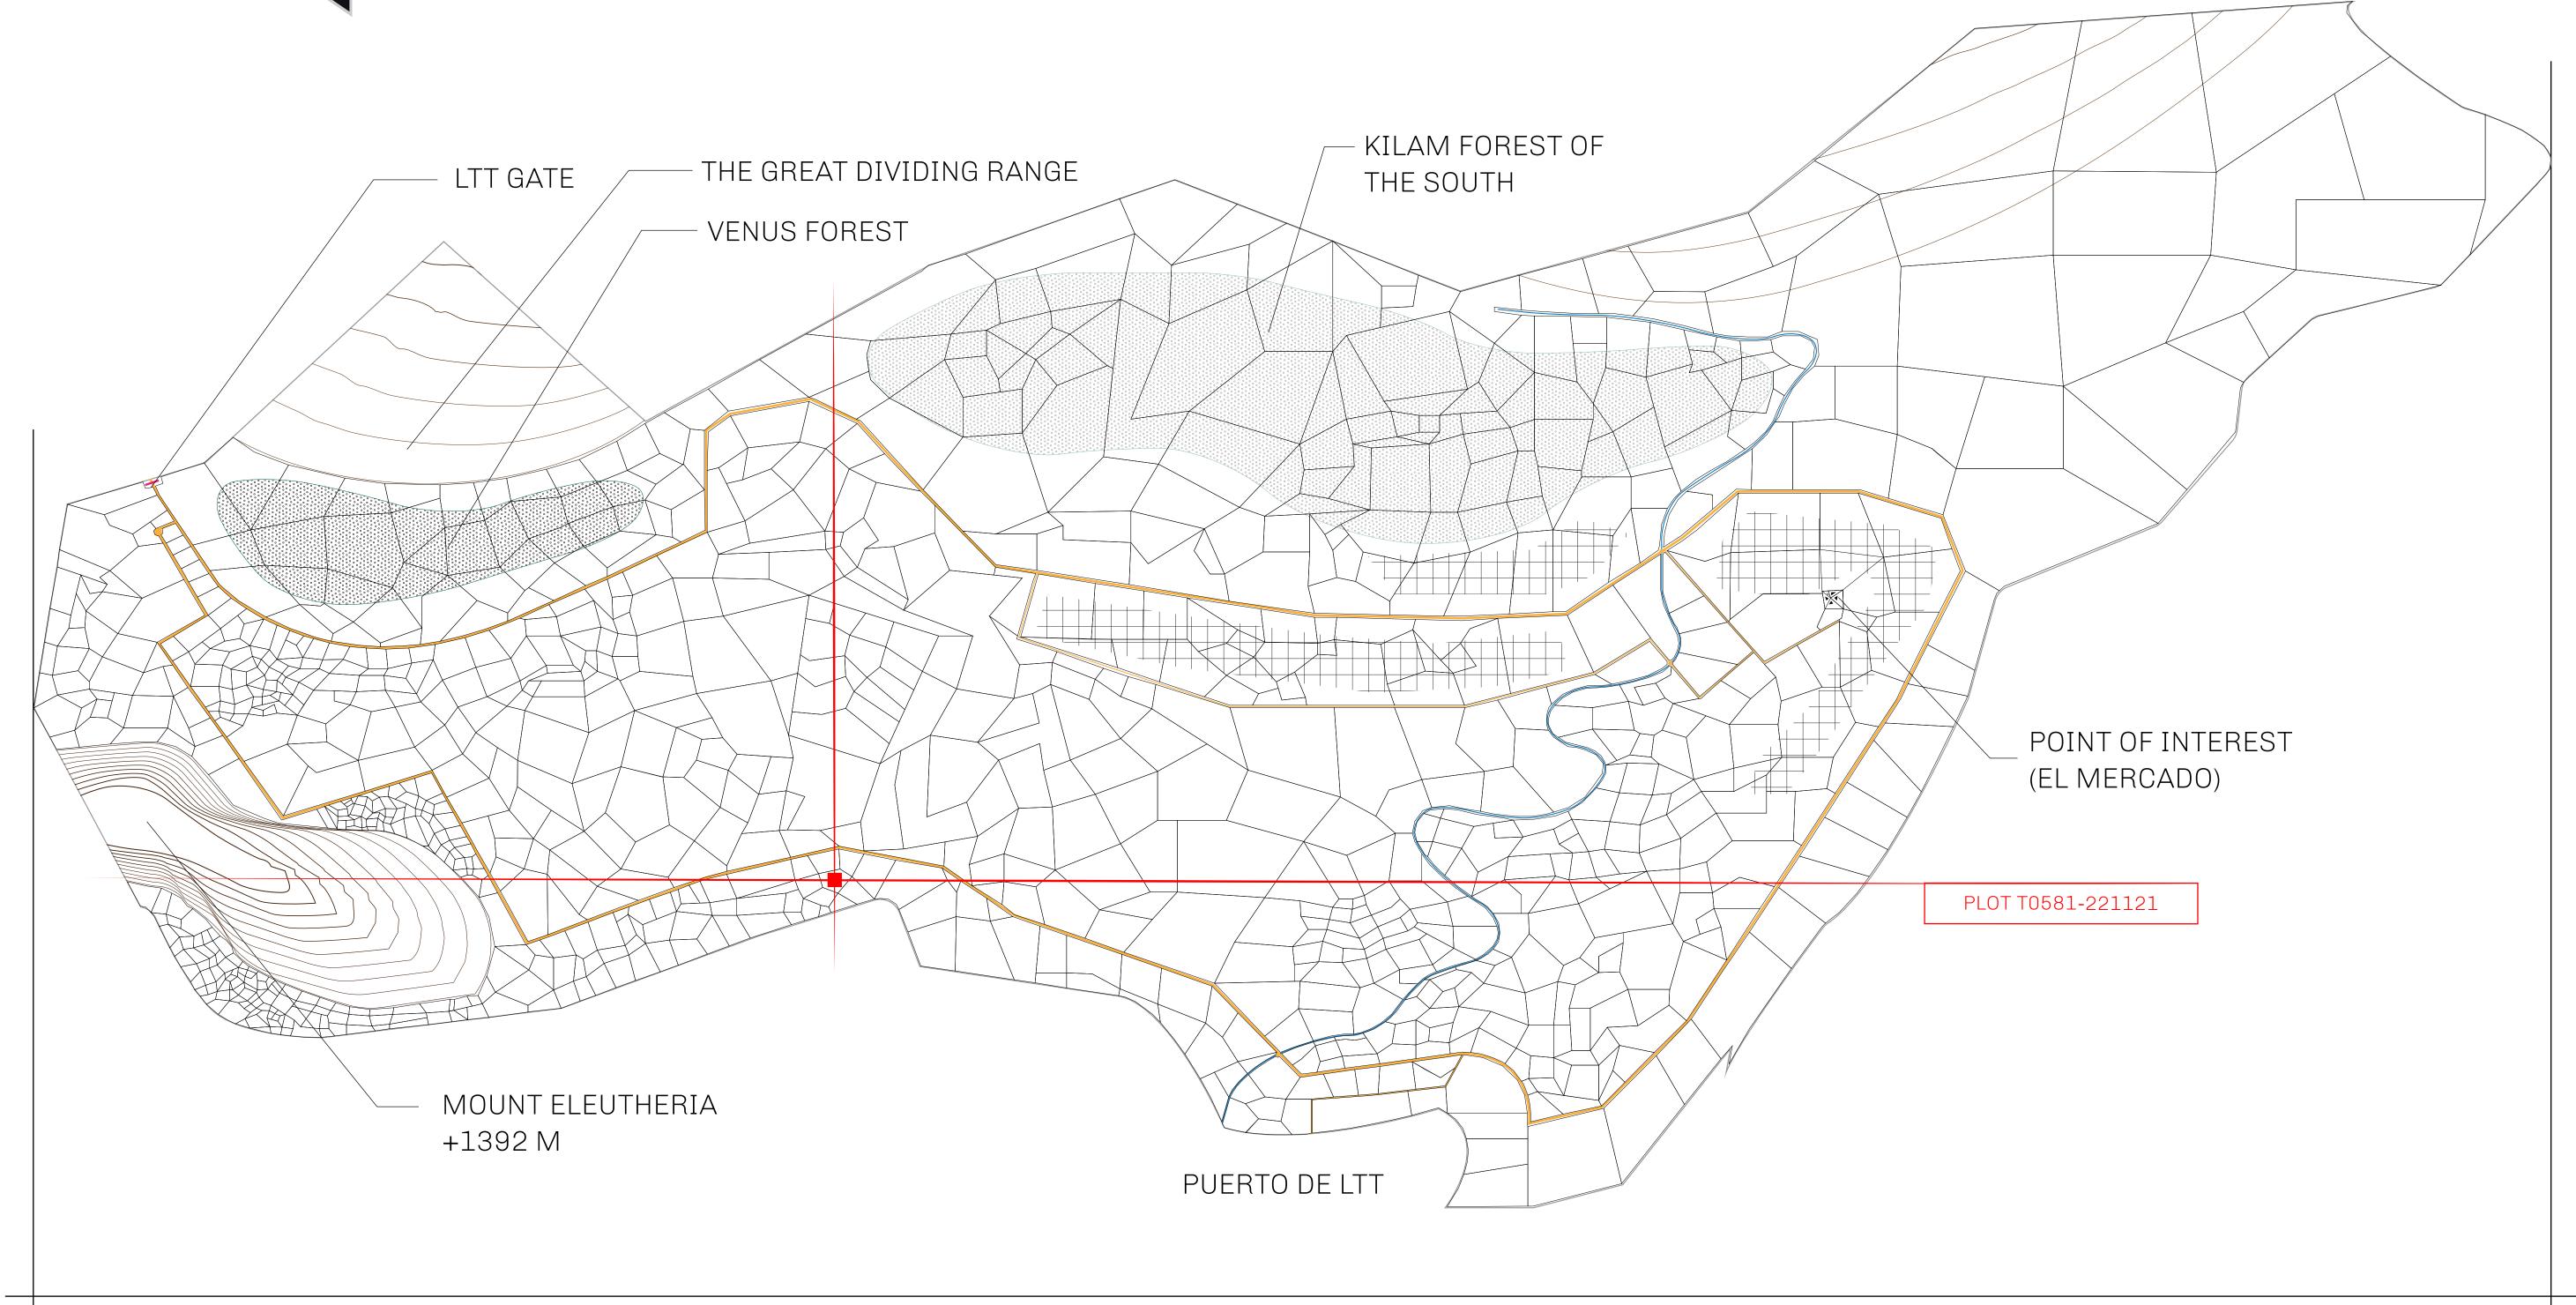

## THE SPANISH ARMADA

The most flamboyant of all of the states, this Spanish-speaking territory houses a clash of cultures. From the LTT trades in the El Mercado district to the solicitations for invites to the Great Empire, and even the traveling Caravans, it is a transient place; people are always on the move on the way to the Great Empire or a trek through the Dividing Range to the Royaume De Satoshi. Commerce uses derivations of LTT such as LTTE, LTTB, and LTTC.

## GEOGRAPHY

COASTLINE
BORDERS
HIGHEST POINT
LOWEST POINT
PLOTS
SCALE

193.03 KM (119.94 MILES)
OCEAN, THE GREAT EMPIRE
MT ELEUTHERIA +1392 M
PUERTO DE LTT 0 M
1045

1:50000