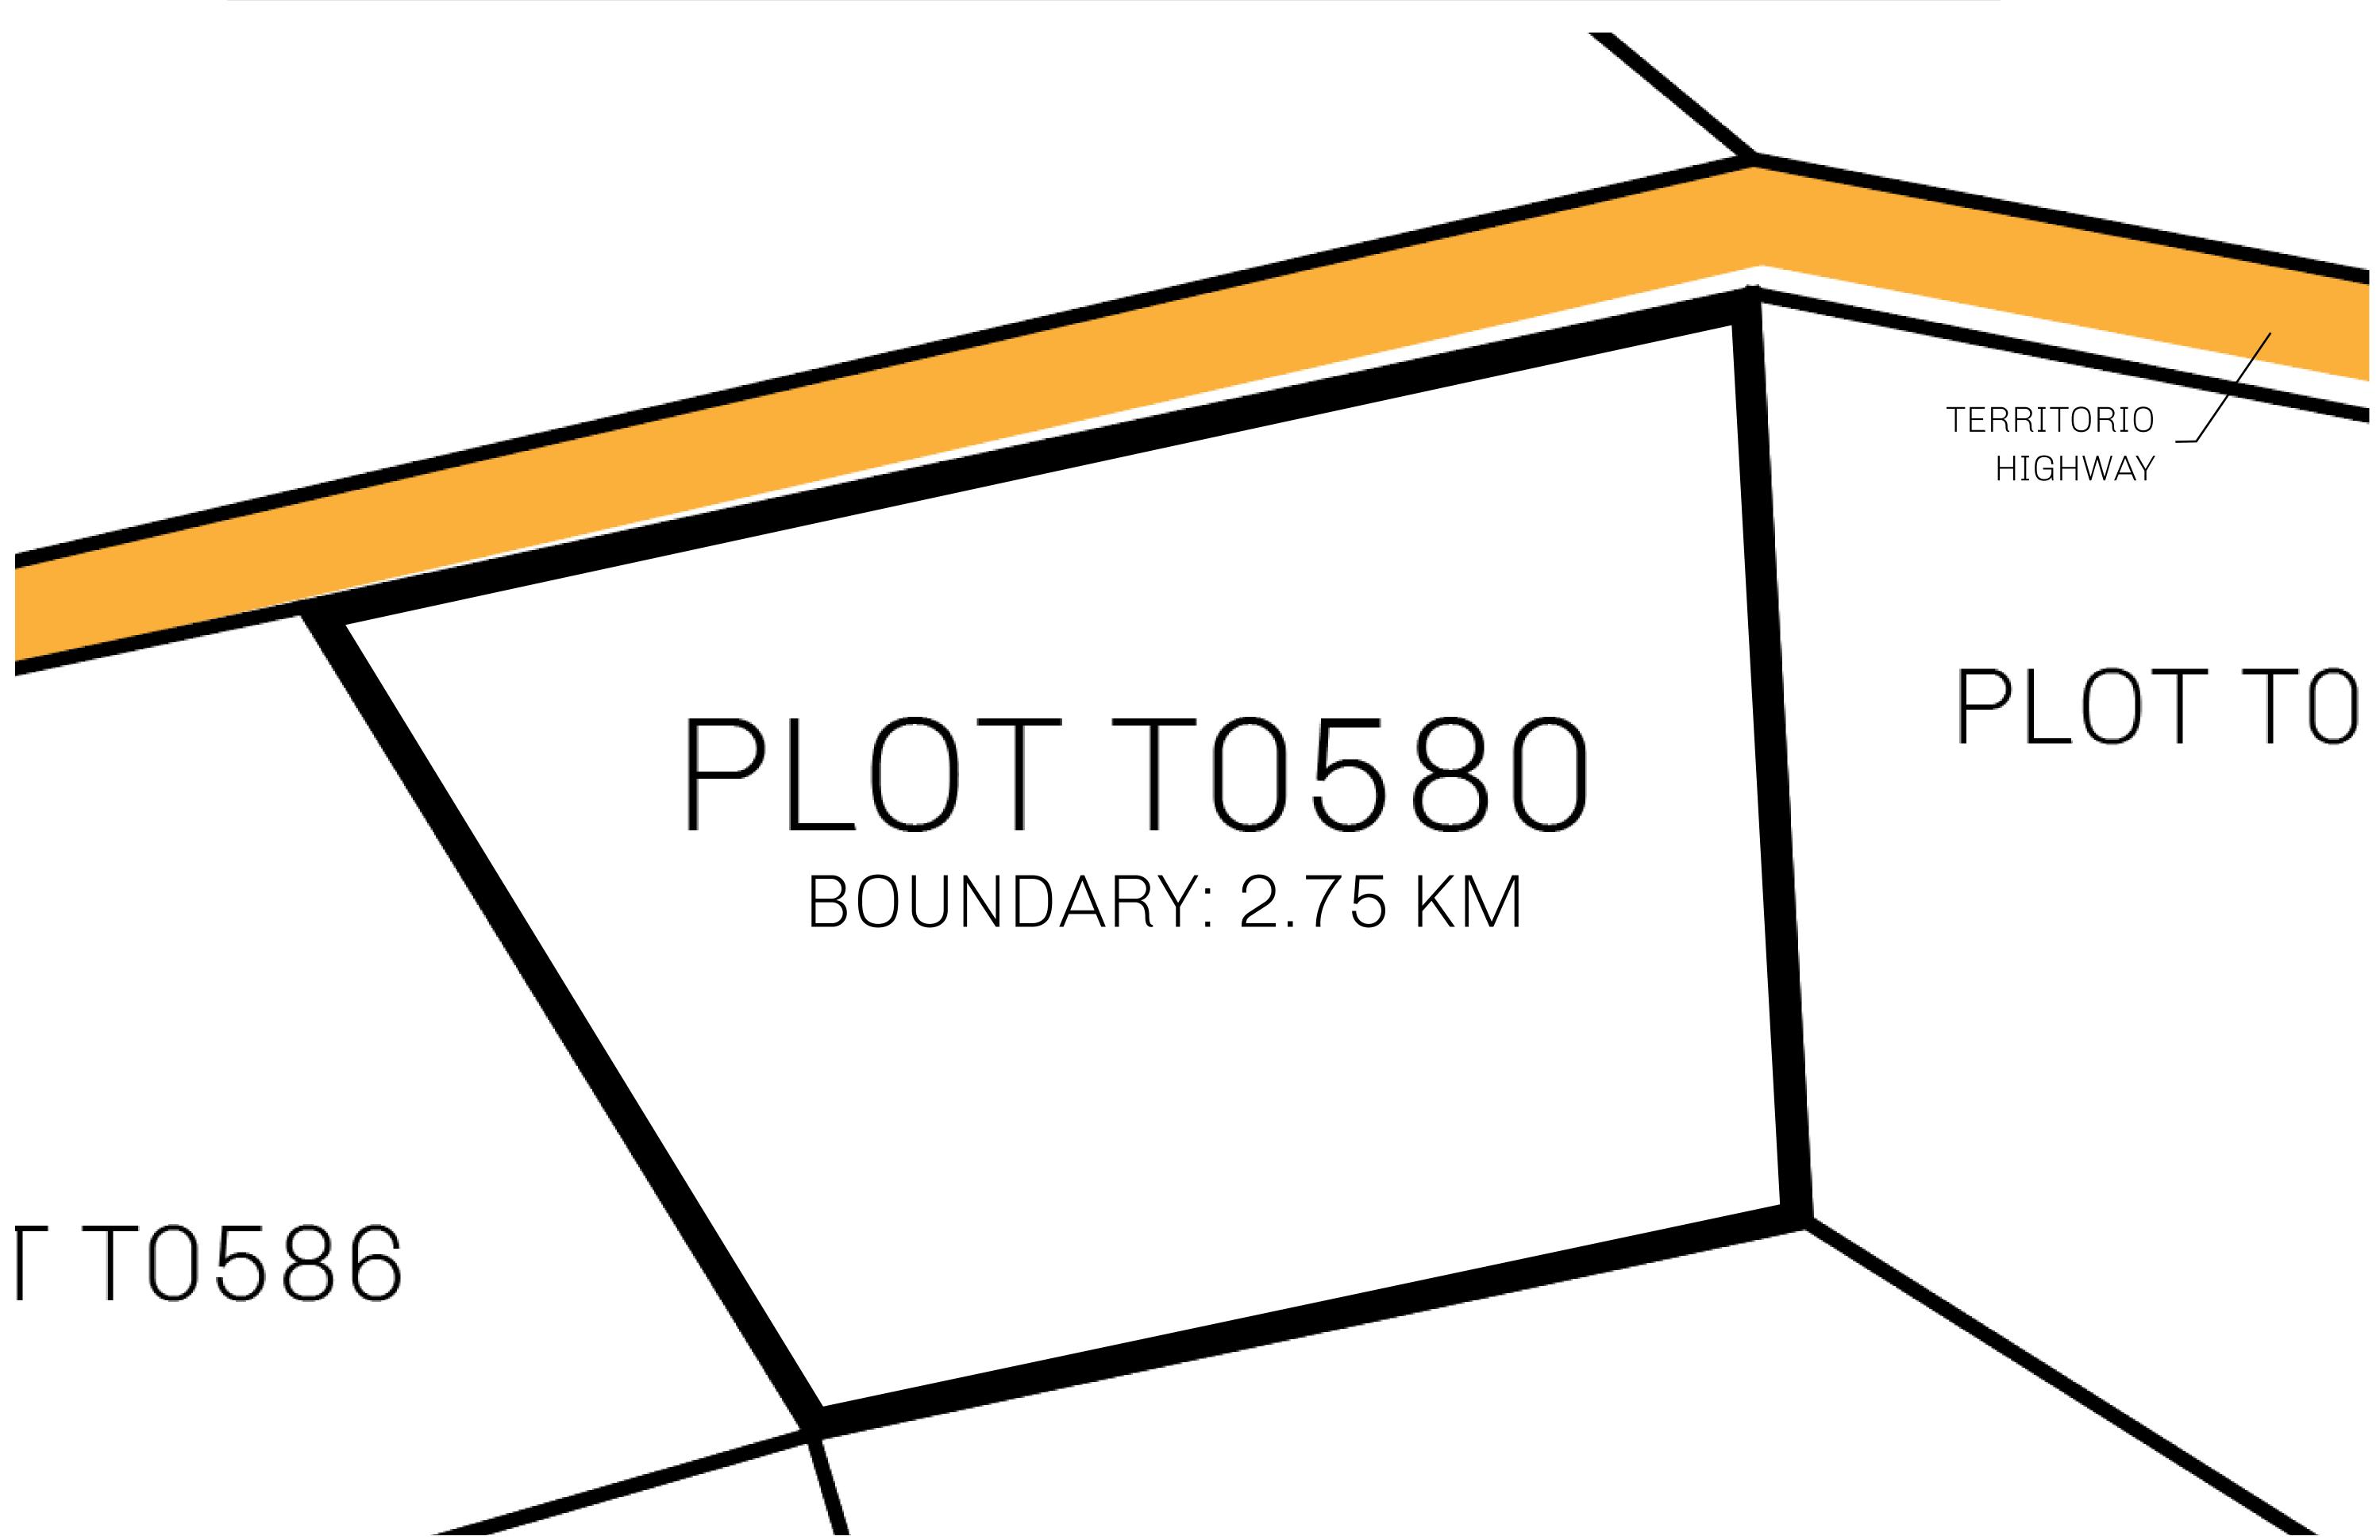

## GEOGRAPHY

COASTLINE
BORDERS
HIGHEST POINT
LOWEST POINT
PLOTS
SCALE

193.03 KM (119.94 MILES)
OCEAN, THE GREAT EMPIRE
MT ELEUTHERIA +1392 M
PUERTO DE LTT 0 M

1045

1:50000

KILAM FOREST OF THE GREAT DIVIDING RANGE LTT GATE THE SOUTH VENUS FOREST POINT OF INTEREST (EL MERCADO) PLOT T0580-221121 MOUNT ELEUTHERIA +1392 M PUERTO DE LTT

## H.M. LNFT Land Registry

TITLE NUMBER

T0580-221121

ADMINISTRATIVE AREA

TERRITORIO LTT ST

ISSUED 22 November 2021

SCALE **1/50000** 

OWNER ENTITLEMENT