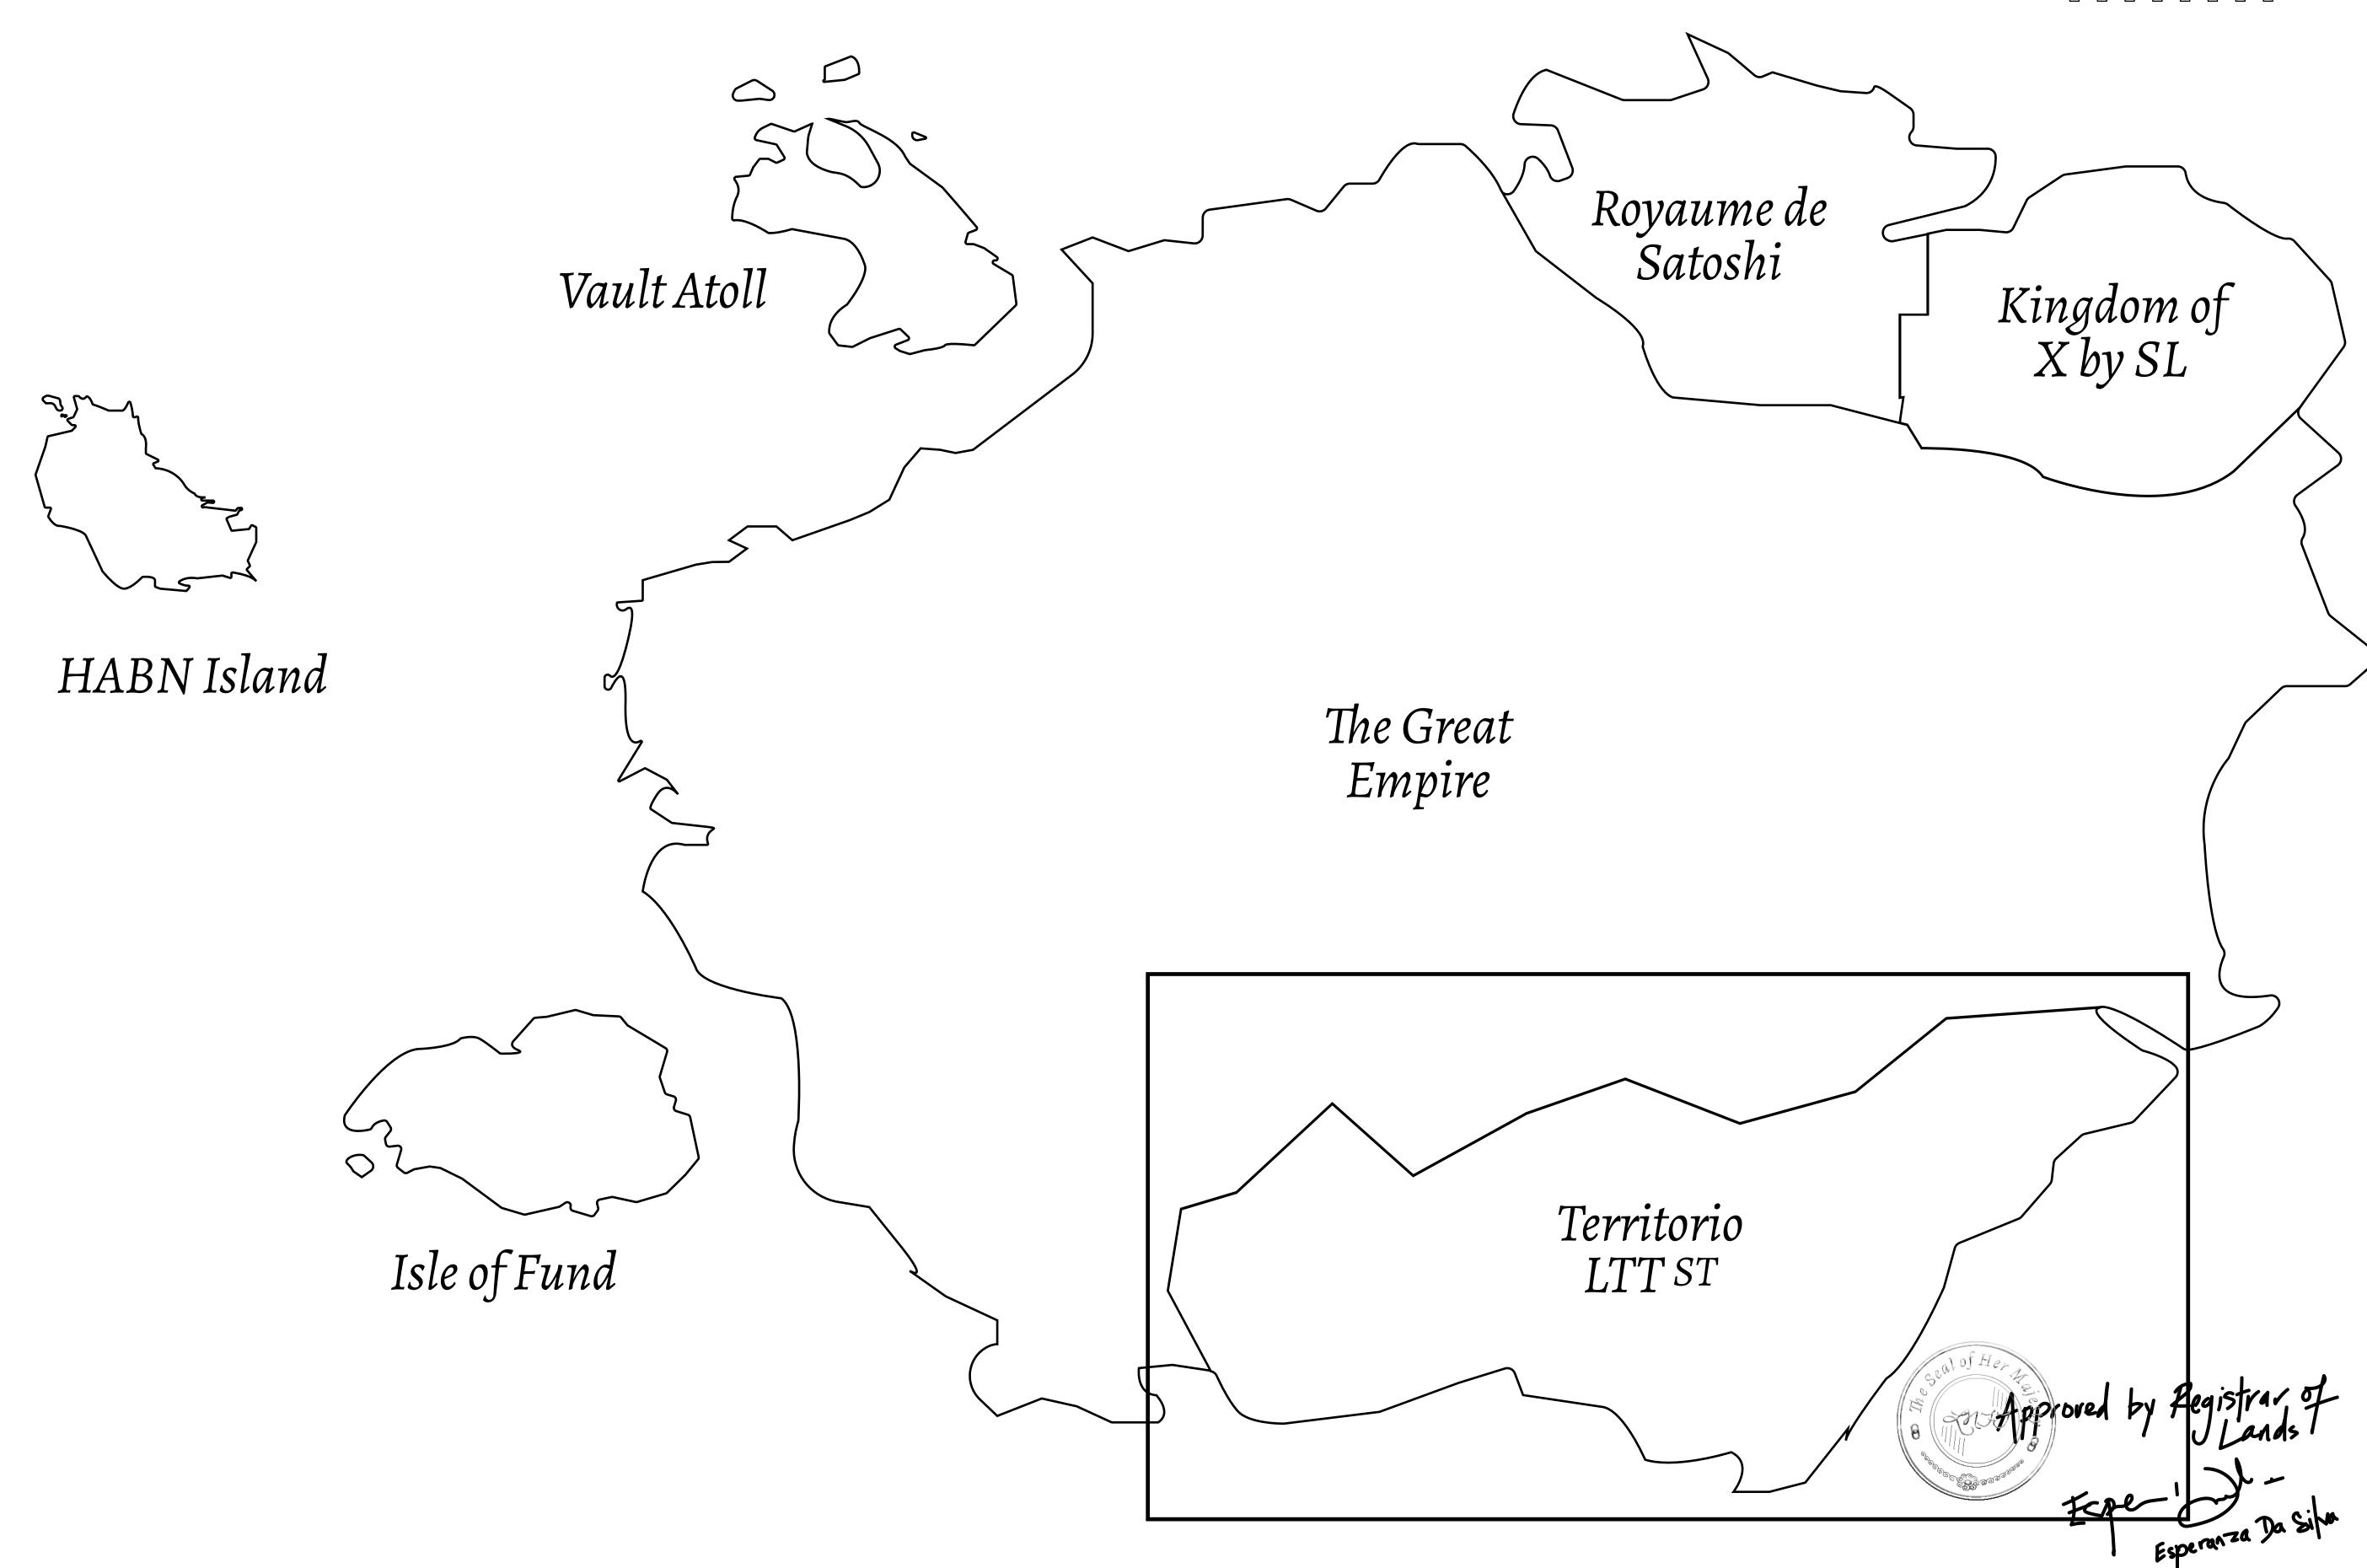

## THE SPANISH ARMADA

The most flamboyant of all of the states, this Spanish-speaking territory houses a clash of cultures. From the LTT trades in the El Mercado district to the solicitations for invites to the Great Empire, and even the traveling Caravans, it is a transient place; people are always on the move on the way to the Great Empire or a trek through the Dividing Range to the Royaume De Satoshi. Commerce uses derivations of LTT such as LTTE, LTTB, and LTTC.

## GEOGRAPHY

COASTLINE
BORDERS
HIGHEST POINT
LOWEST POINT
PLOTS
SCALE

193.03 KM (119.94 MILES)
OCEAN, THE GREAT EMPIRE
MT ELEUTHERIA +1392 M
PUERTO DE LTT 0 M

1045

1:50000

KILAM FOREST OF THE GREAT DIVIDING RANGE LTT GATE THE SOUTH VENUS FOREST POINT OF INTEREST (EL MERCADO) PLOT T0580-221121 MOUNT ELEUTHERIA +1392 M PUERTO DE LTT