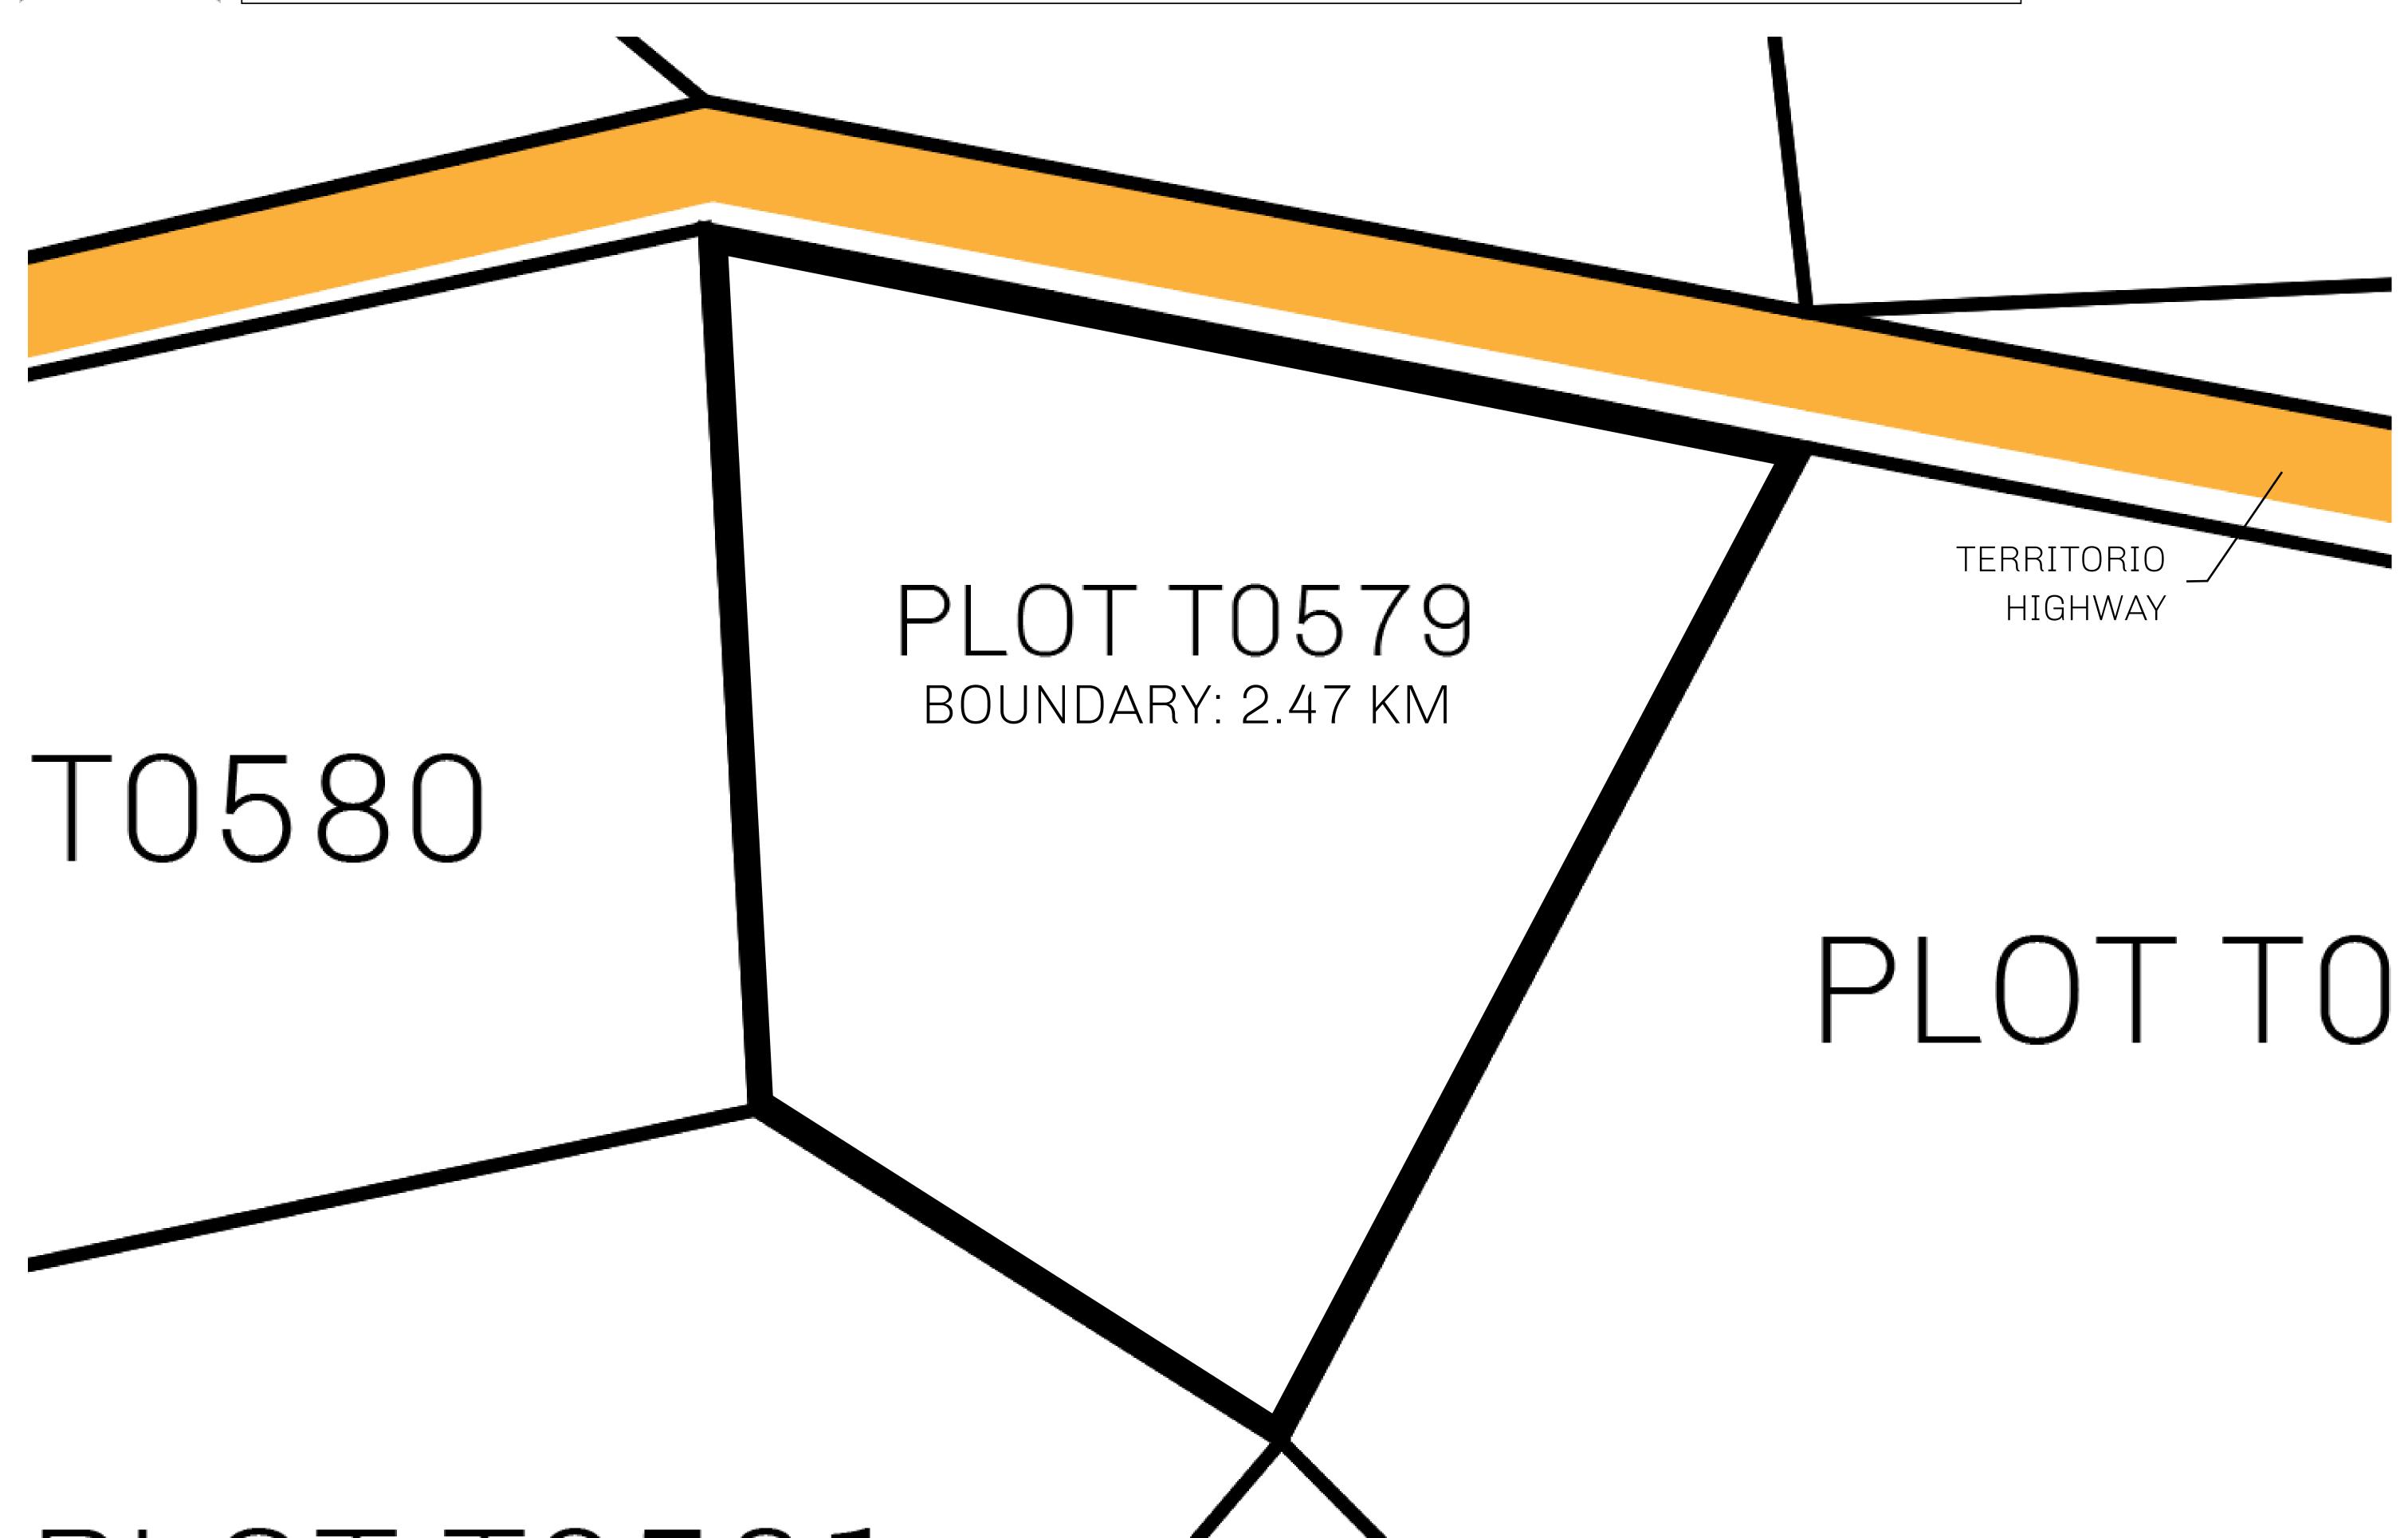

## GEOGRAPHY

COASTLINE
BORDERS
HIGHEST POINT
LOWEST POINT
PLOTS

193.03 KM (119.94 MILES)
OCEAN, THE GREAT EMPIRE
MT ELEUTHERIA +1392 M
PUERTO DE LTT 0 M

PLOTS 1045 SCALE 1:50000

## H.M. LNFT Land Registry

TITLE NUMBER

ADMINISTRATIVE AREA

TERRITORIO LTT ST

ISSUED 22 November 2021

SCALE **1/50000** 

OWNER ENTITLEMENT

Type W-T: Share of 0.1% of all BUN sales (rewarded in Credits) plus 1% of all LTT redeemed based on number of NFT Stories minted; Mint 4 NFT Stories