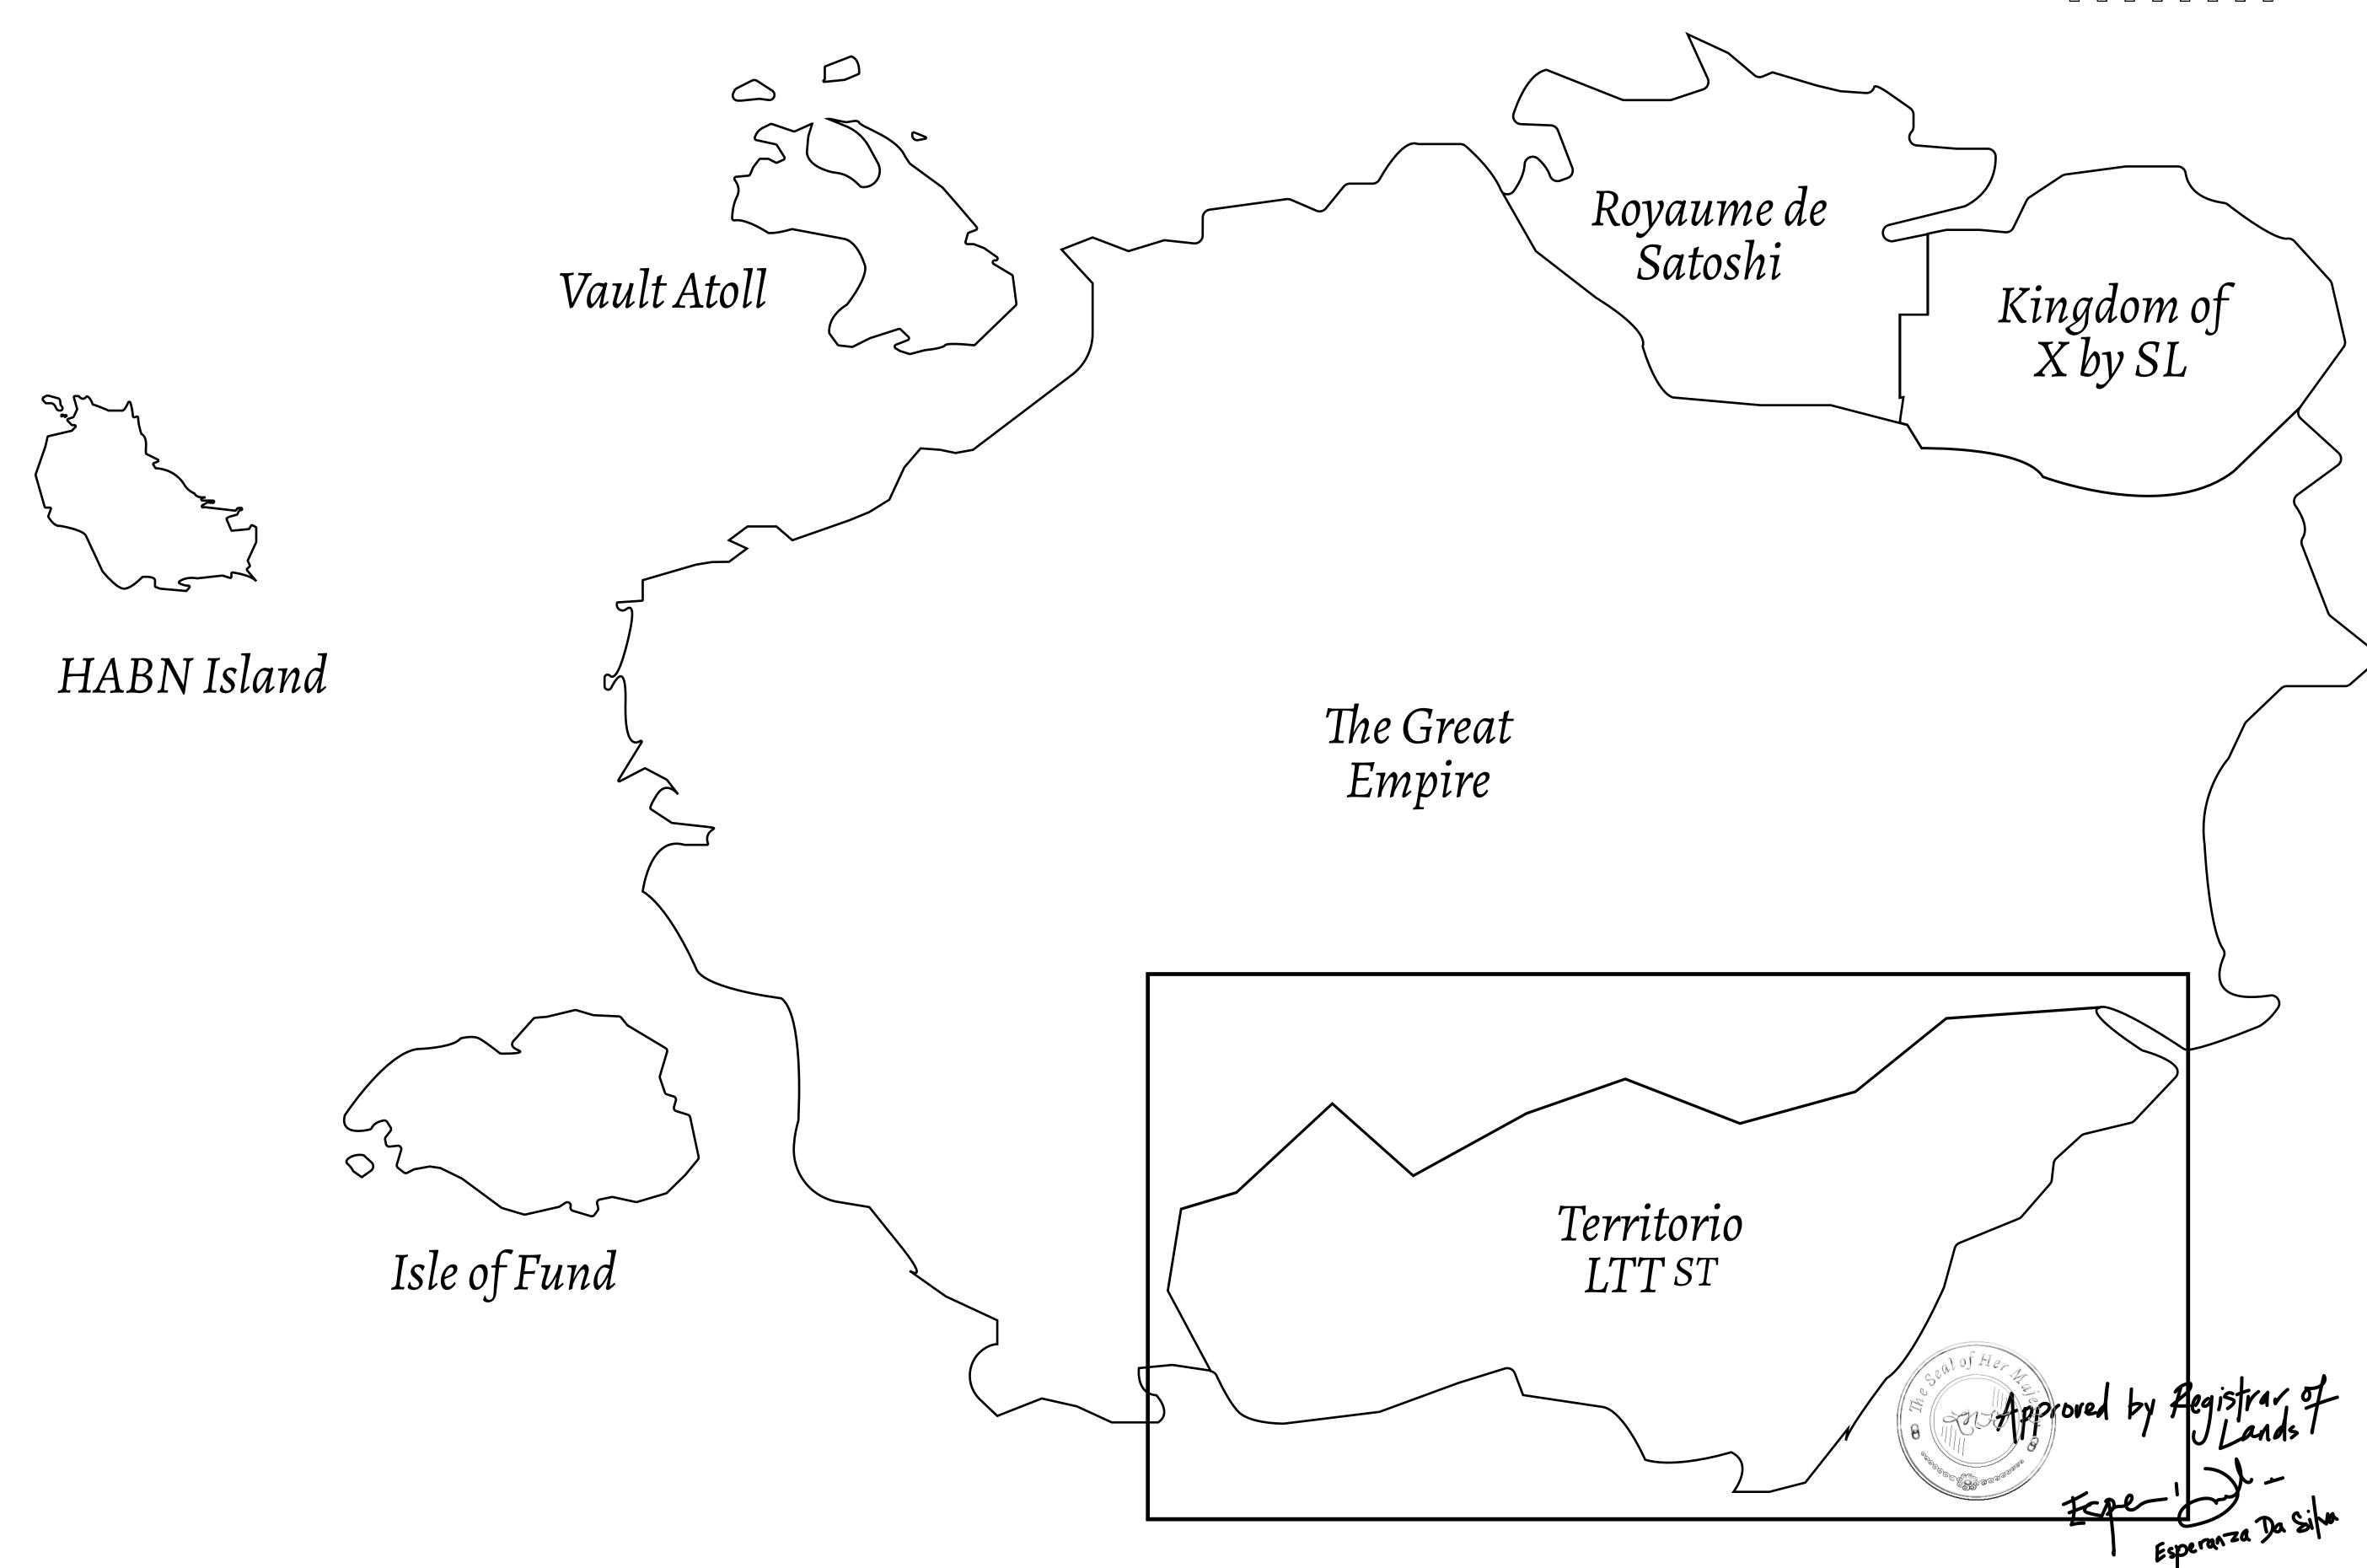

## THE SPANISH ARMADA

The most flamboyant of all of the states, this Spanish-speaking territory houses a clash of cultures. From the LTT trades in the El Mercado district to the solicitations for invites to the Great Empire, and even the traveling Caravans, it is a transient place; people are always on the move on the way to the Great Empire or a trek through the Dividing Range to the Royaume De Satoshi. Commerce uses derivations of LTT such as LTTE, LTTB, and LTTC.

## GEOGRAPHY

COASTLINE
BORDERS
HIGHEST POINT
LOWEST POINT
PLOTS

193.03 KM (119.94 MILES)
OCEAN, THE GREAT EMPIRE
MT ELEUTHERIA +1392 M
PUERTO DE LTT 0 M

PLOTS 1045 SCALE 1:50000

## H.M. LNFT Land Registry

TITLE NUMBER

ADMINISTRATIVE AREA

TERRITORIO LTT ST

ISSUED 22 November 2021

SCALE **1/50000** 

OWNER ENTITLEMENT

Type W-T: Share of 0.1% of all BUN sales (rewarded in Credits) plus 1% of all LTT redeemed based on number of NFT Stories minted; Mint 4 NFT Stories