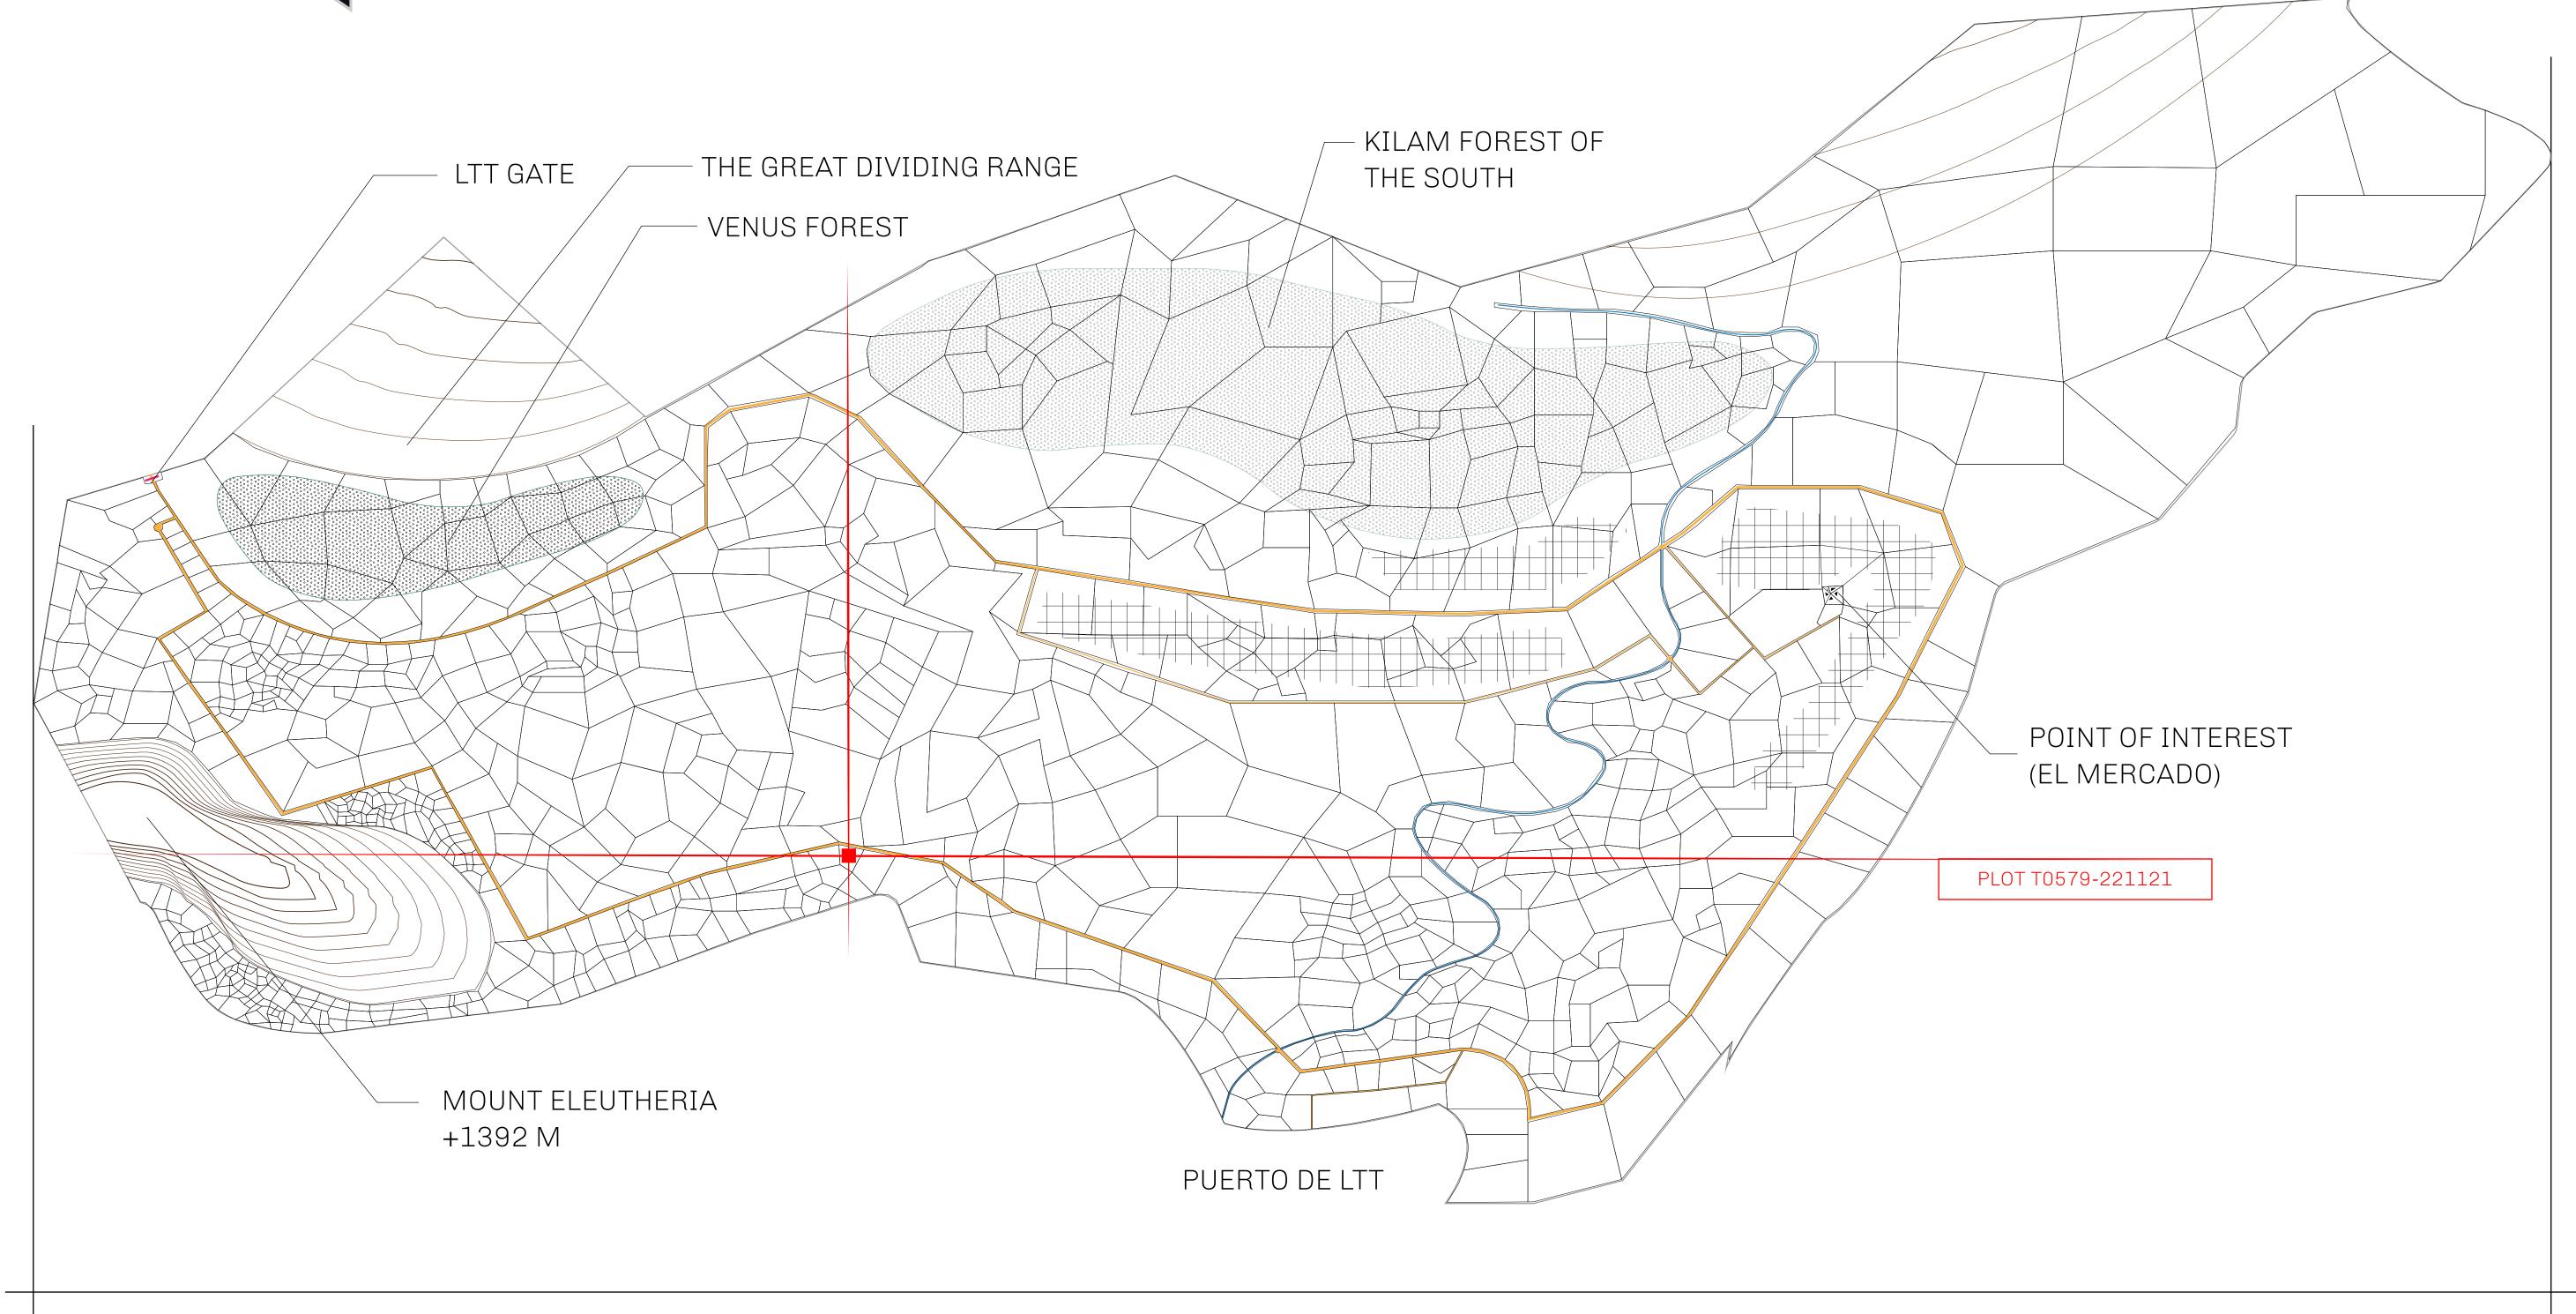

## THE SPANISH ARMADA

The most flamboyant of all of the states, this Spanish-speaking territory houses a clash of cultures. From the LTT trades in the El Mercado district to the solicitations for invites to the Great Empire, and even the traveling Caravans, it is a transient place; people are always on the move on the way to the Great Empire or a trek through the Dividing Range to the Royaume De Satoshi. Commerce uses derivations of LTT such as LTTE, LTTB, and LTTC.

## GEOGRAPHY

COASTLINE
BORDERS
HIGHEST POINT
LOWEST POINT
PLOTS

193.03 KM (119.94 MILES)
OCEAN, THE GREAT EMPIRE
MT ELEUTHERIA +1392 M
PUERTO DE LTT 0 M

PLOTS 1045 SCALE 1:50000

## H.M. LNFT Land Registry

TITLE NUMBER

ADMINISTRATIVE AREA

TERRITORIO LTT ST

ISSUED 22 November 2021

SCALE **1/50000** 

OWNER ENTITLEMENT

Type W-T: Share of 0.1% of all BUN sales (rewarded in Credits) plus 1% of all LTT redeemed based on number of NFT Stories minted; Mint 4 NFT Stories