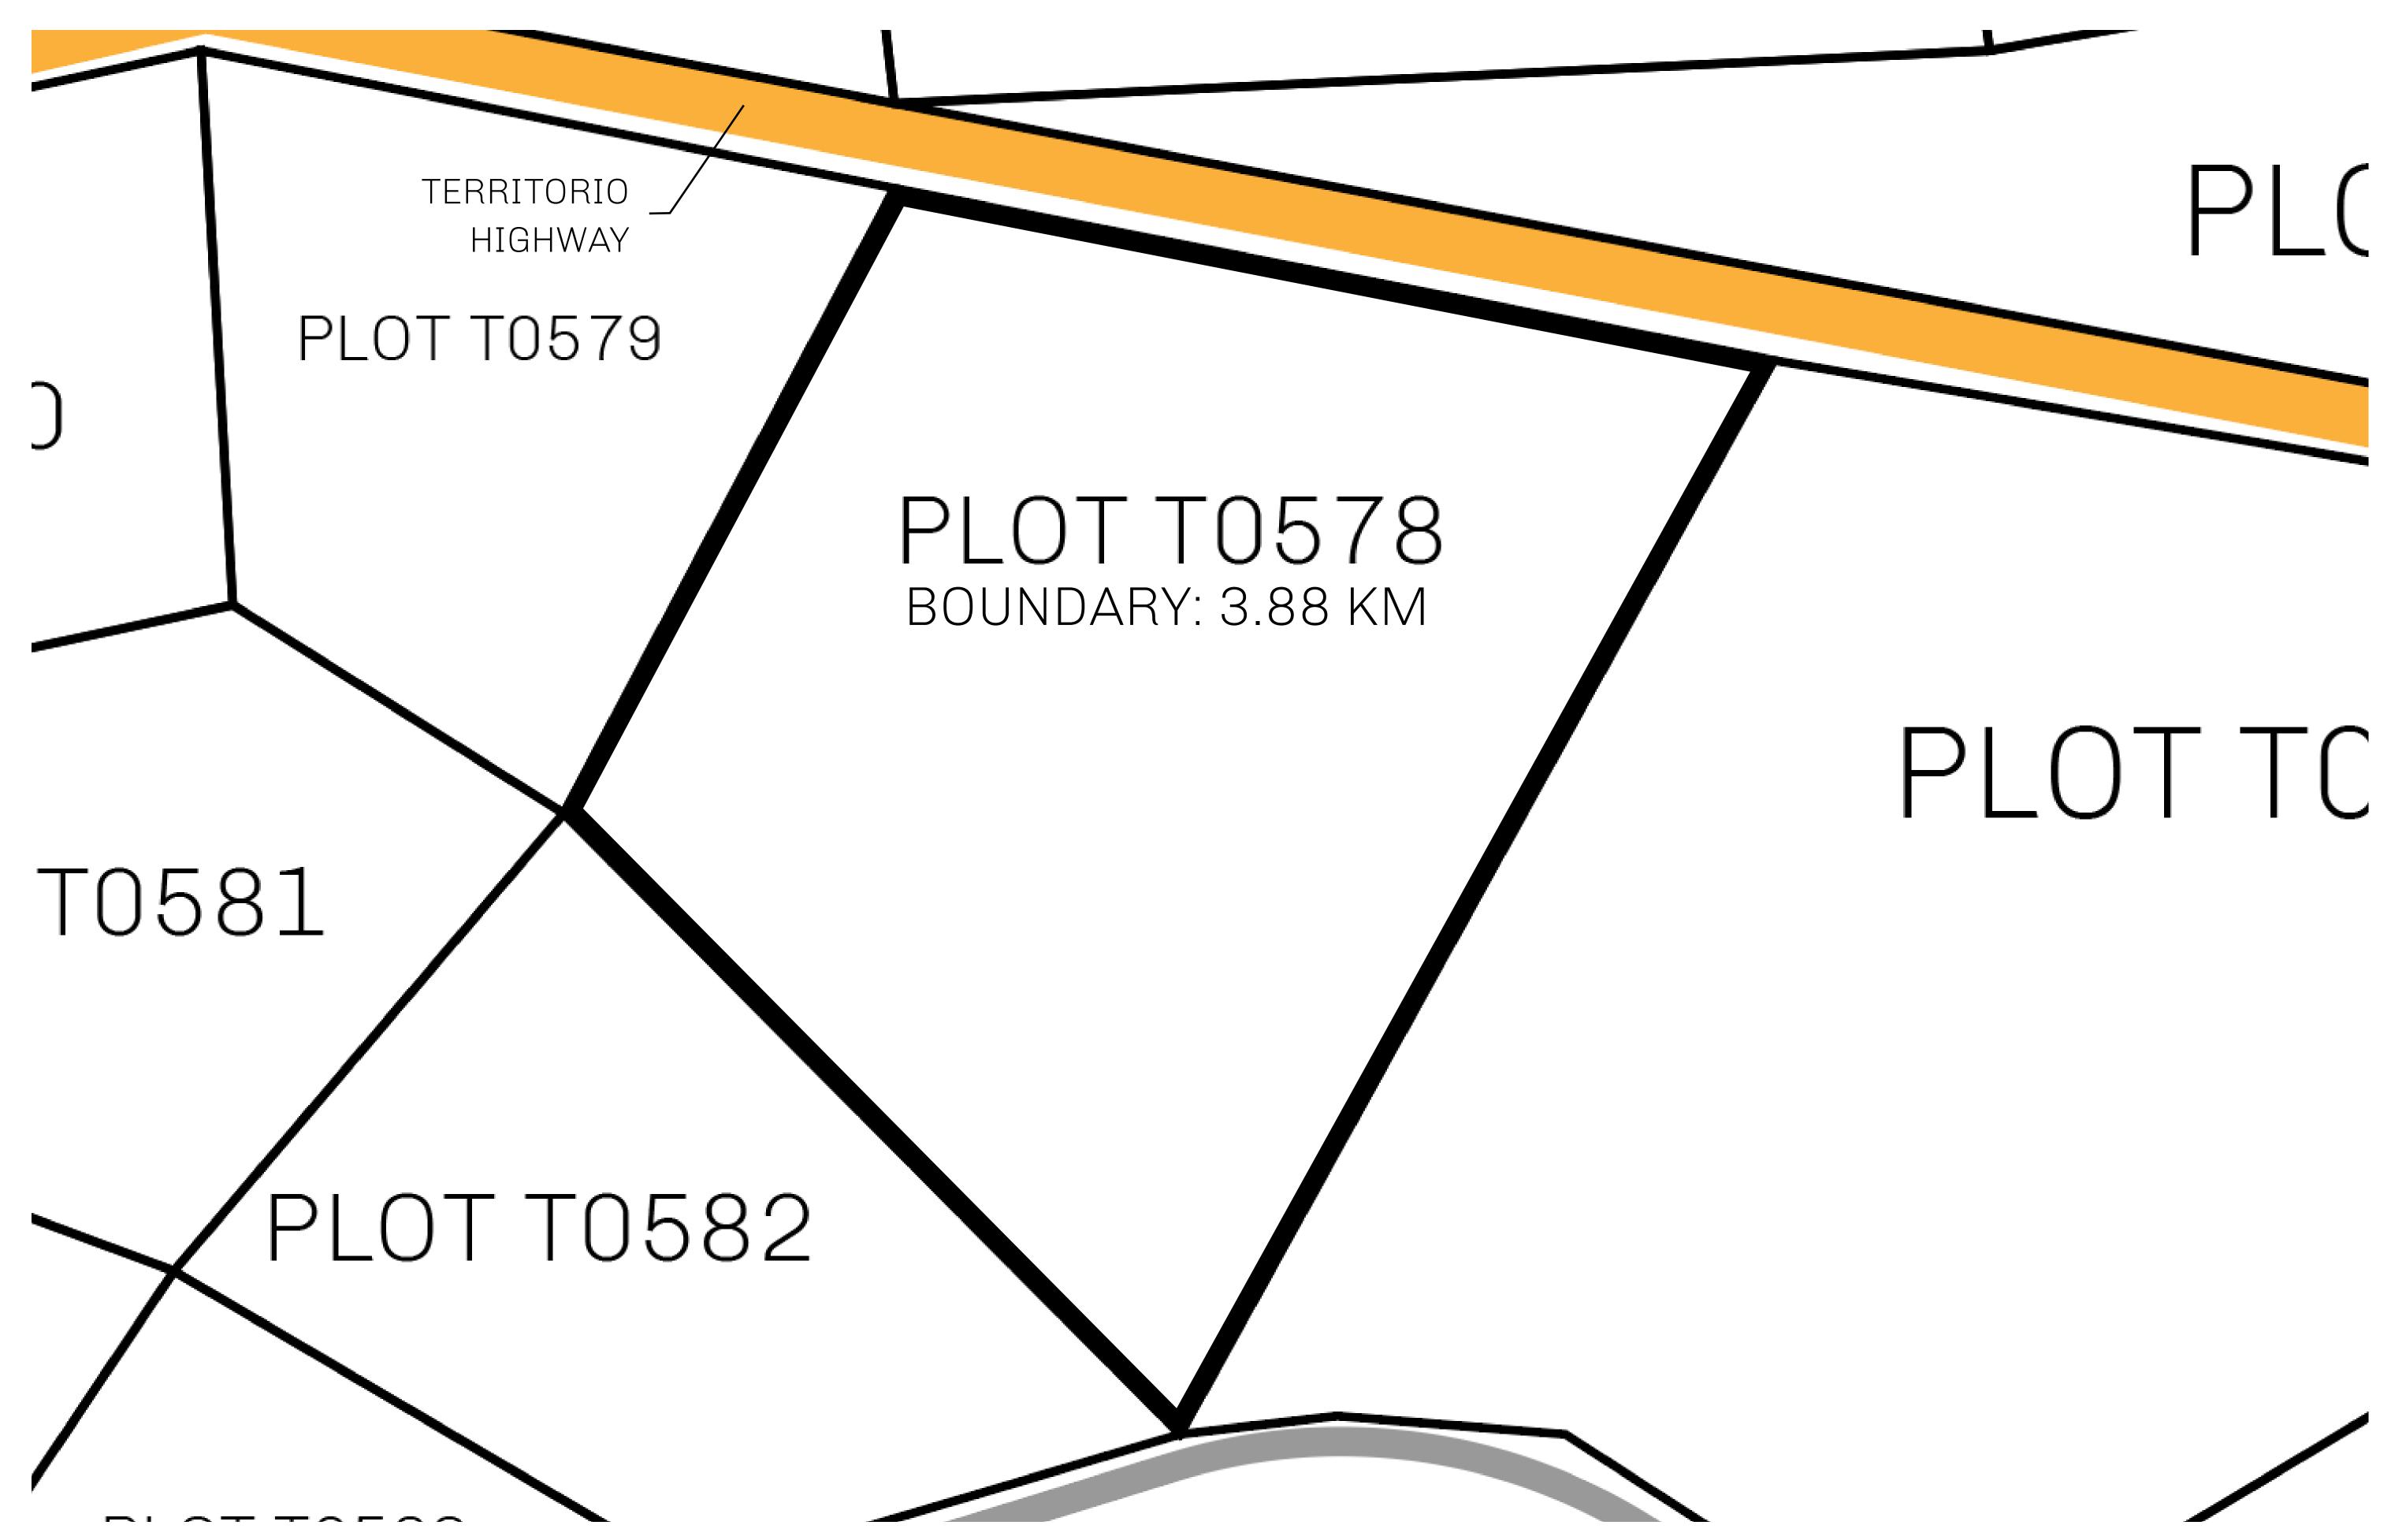

## H.M. LNFT Land Registry

TITLE NUMBER

T0578-221121

ADMINISTRATIVE AREA

TERRITORIO LTT ST

ISSUED 22 November 2021

SCALE **1/50000** 

OWNER ENTITLEMENT