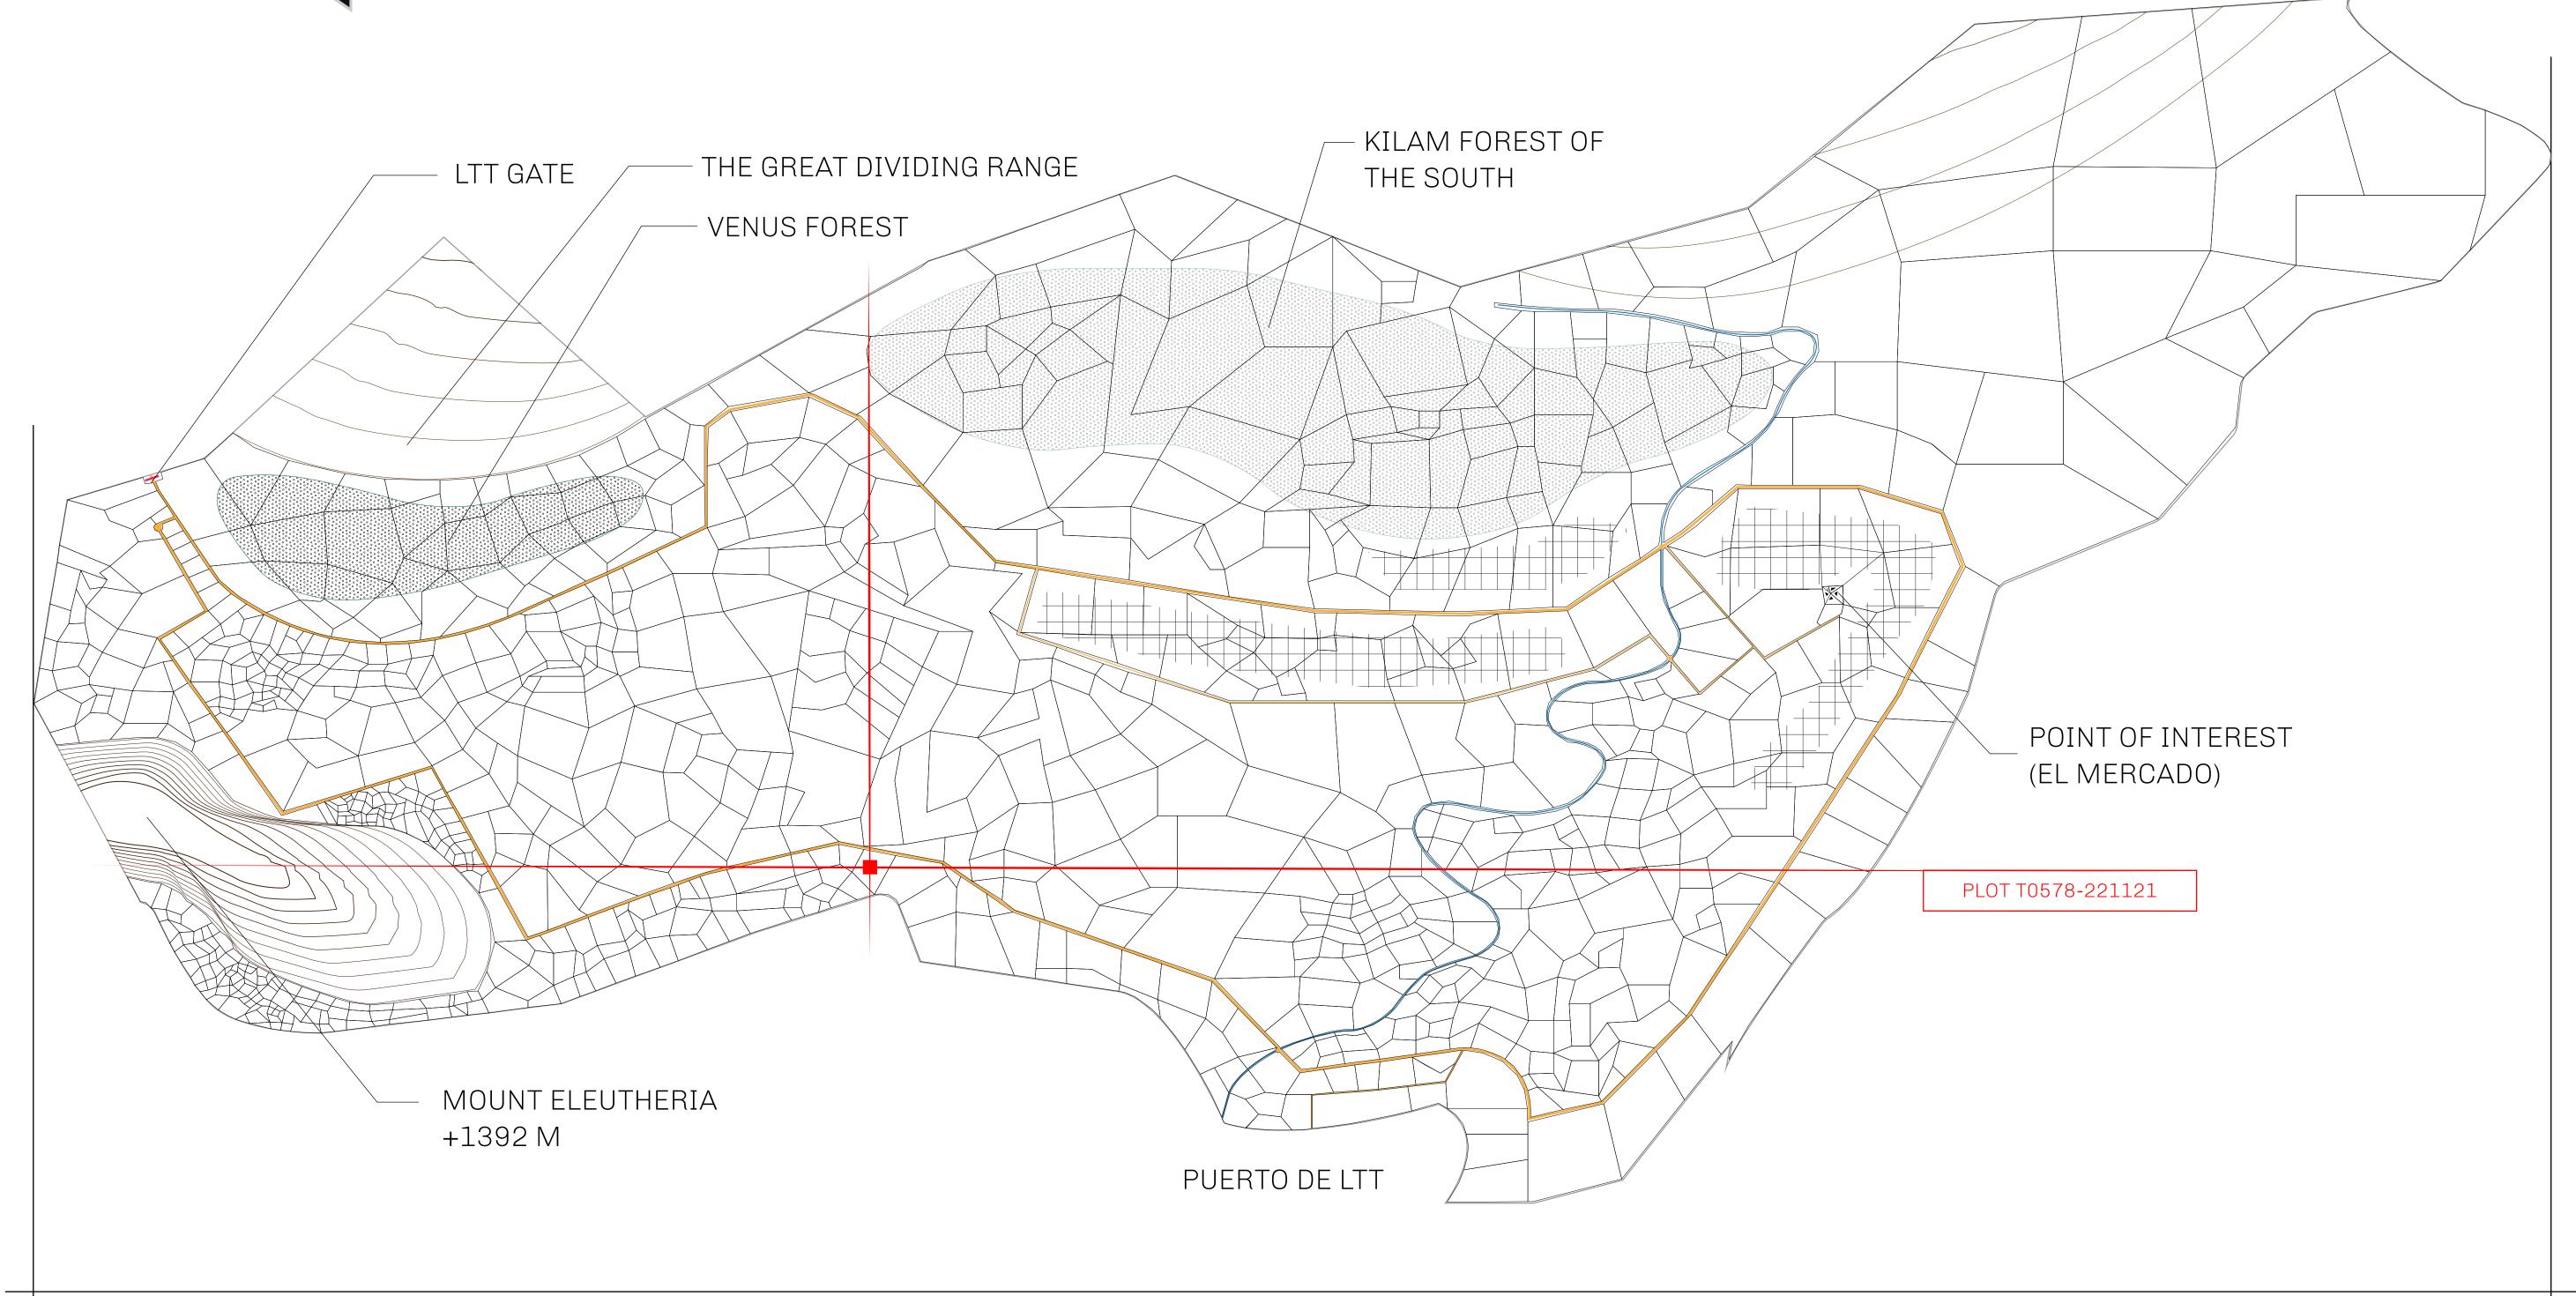

## THE SPANISH ARMADA

The most flamboyant of all of the states, this Spanish-speaking territory houses a clash of cultures. From the LTT trades in the El Mercado district to the solicitations for invites to the Great Empire, and even the traveling Caravans, it is a transient place; people are always on the move on the way to the Great Empire or a trek through the Dividing Range to the Royaume De Satoshi. Commerce uses derivations of LTT such as LTTE, LTTB, and LTTC.

## GEOGRAPHY

COASTLINE
BORDERS
HIGHEST POINT
LOWEST POINT
PLOTS
SCALE

193.03 KM (119.94 MILES)
OCEAN, THE GREAT EMPIRE
MT ELEUTHERIA +1392 M
PUERTO DE LTT 0 M

1045

1:50000

## H.M. LNFT Land Registry

TITLE NUMBER

T0578-221121

ADMINISTRATIVE AREA

TERRITORIO LTT ST

ISSUED 22 November 2021

SCALE **1/50000** 

OWNER ENTITLEMENT