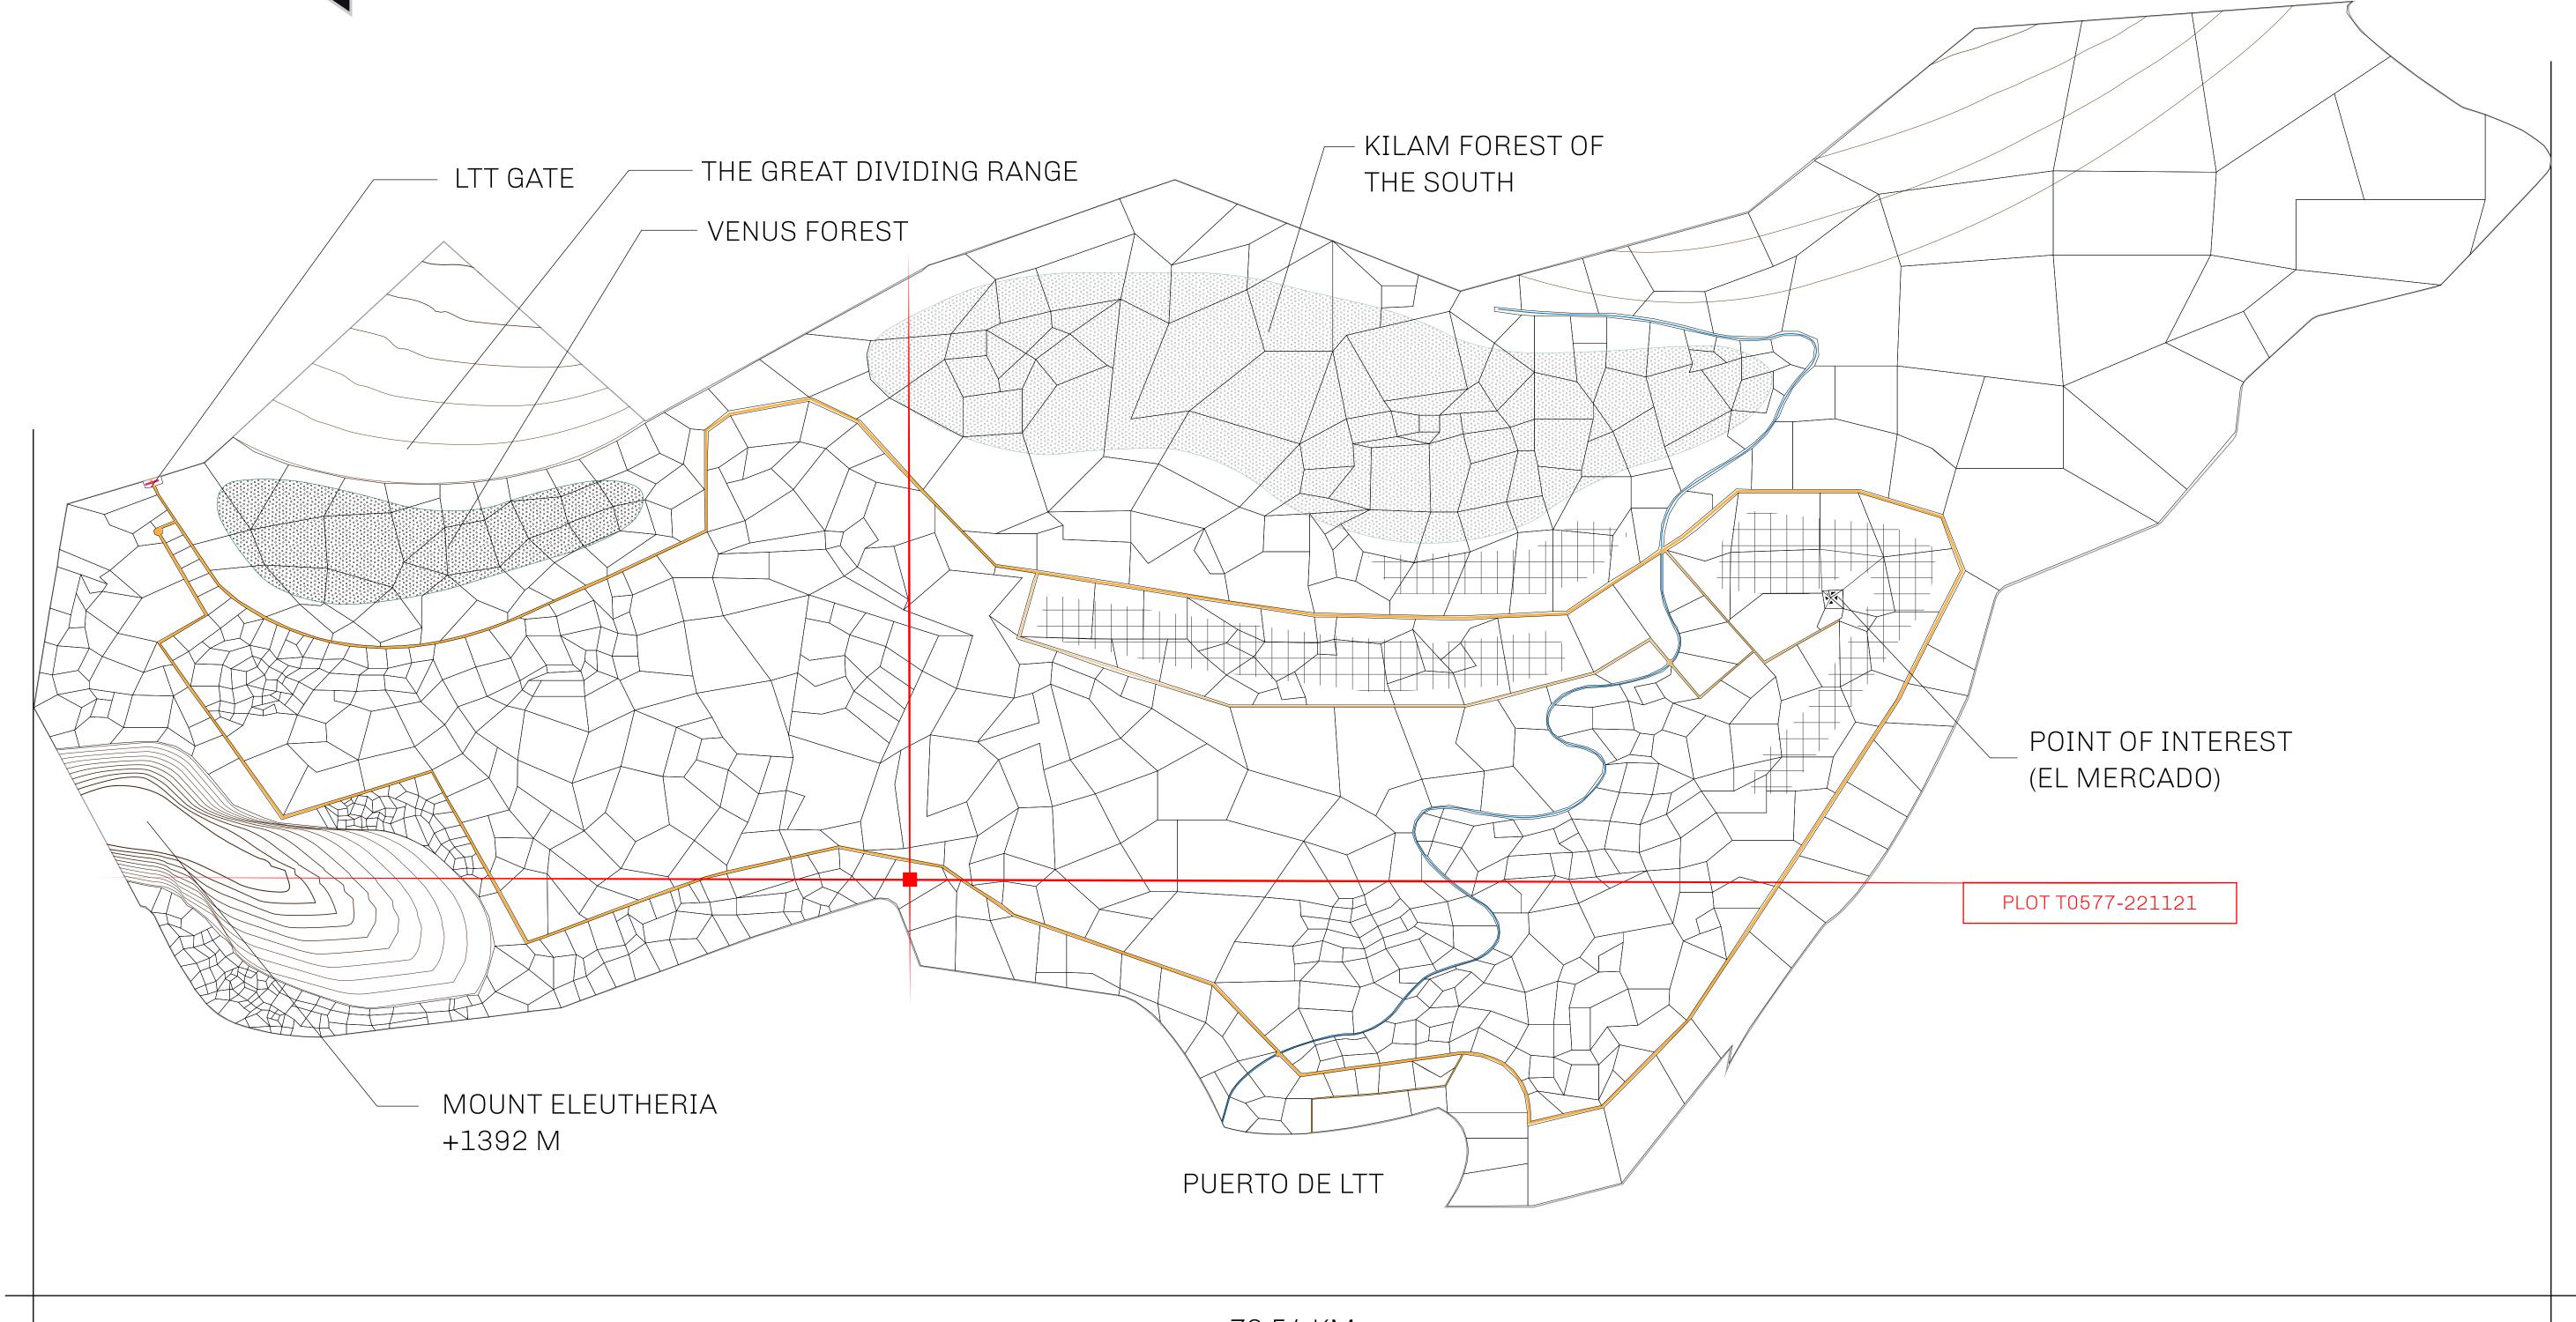

## THE SPANISH ARMADA

The most flamboyant of all of the states, this Spanish-speaking territory houses a clash of cultures. From the LTT trades in the El Mercado district to the solicitations for invites to the Great Empire, and even the traveling Caravans, it is a transient place; people are always on the move on the way to the Great Empire or a trek through the Dividing Range to the Royaume De Satoshi. Commerce uses derivations of LTT such as LTTE, LTTB, and LTTC.

## GEOGRAPHY

COASTLINE
BORDERS
HIGHEST POINT
LOWEST POINT
PLOTS
SCALE

193.03 KM (119.94 MILES)
OCEAN, THE GREAT EMPIRE
MT ELEUTHERIA +1392 M
PUERTO DE LTT 0 M

1045

1:50000