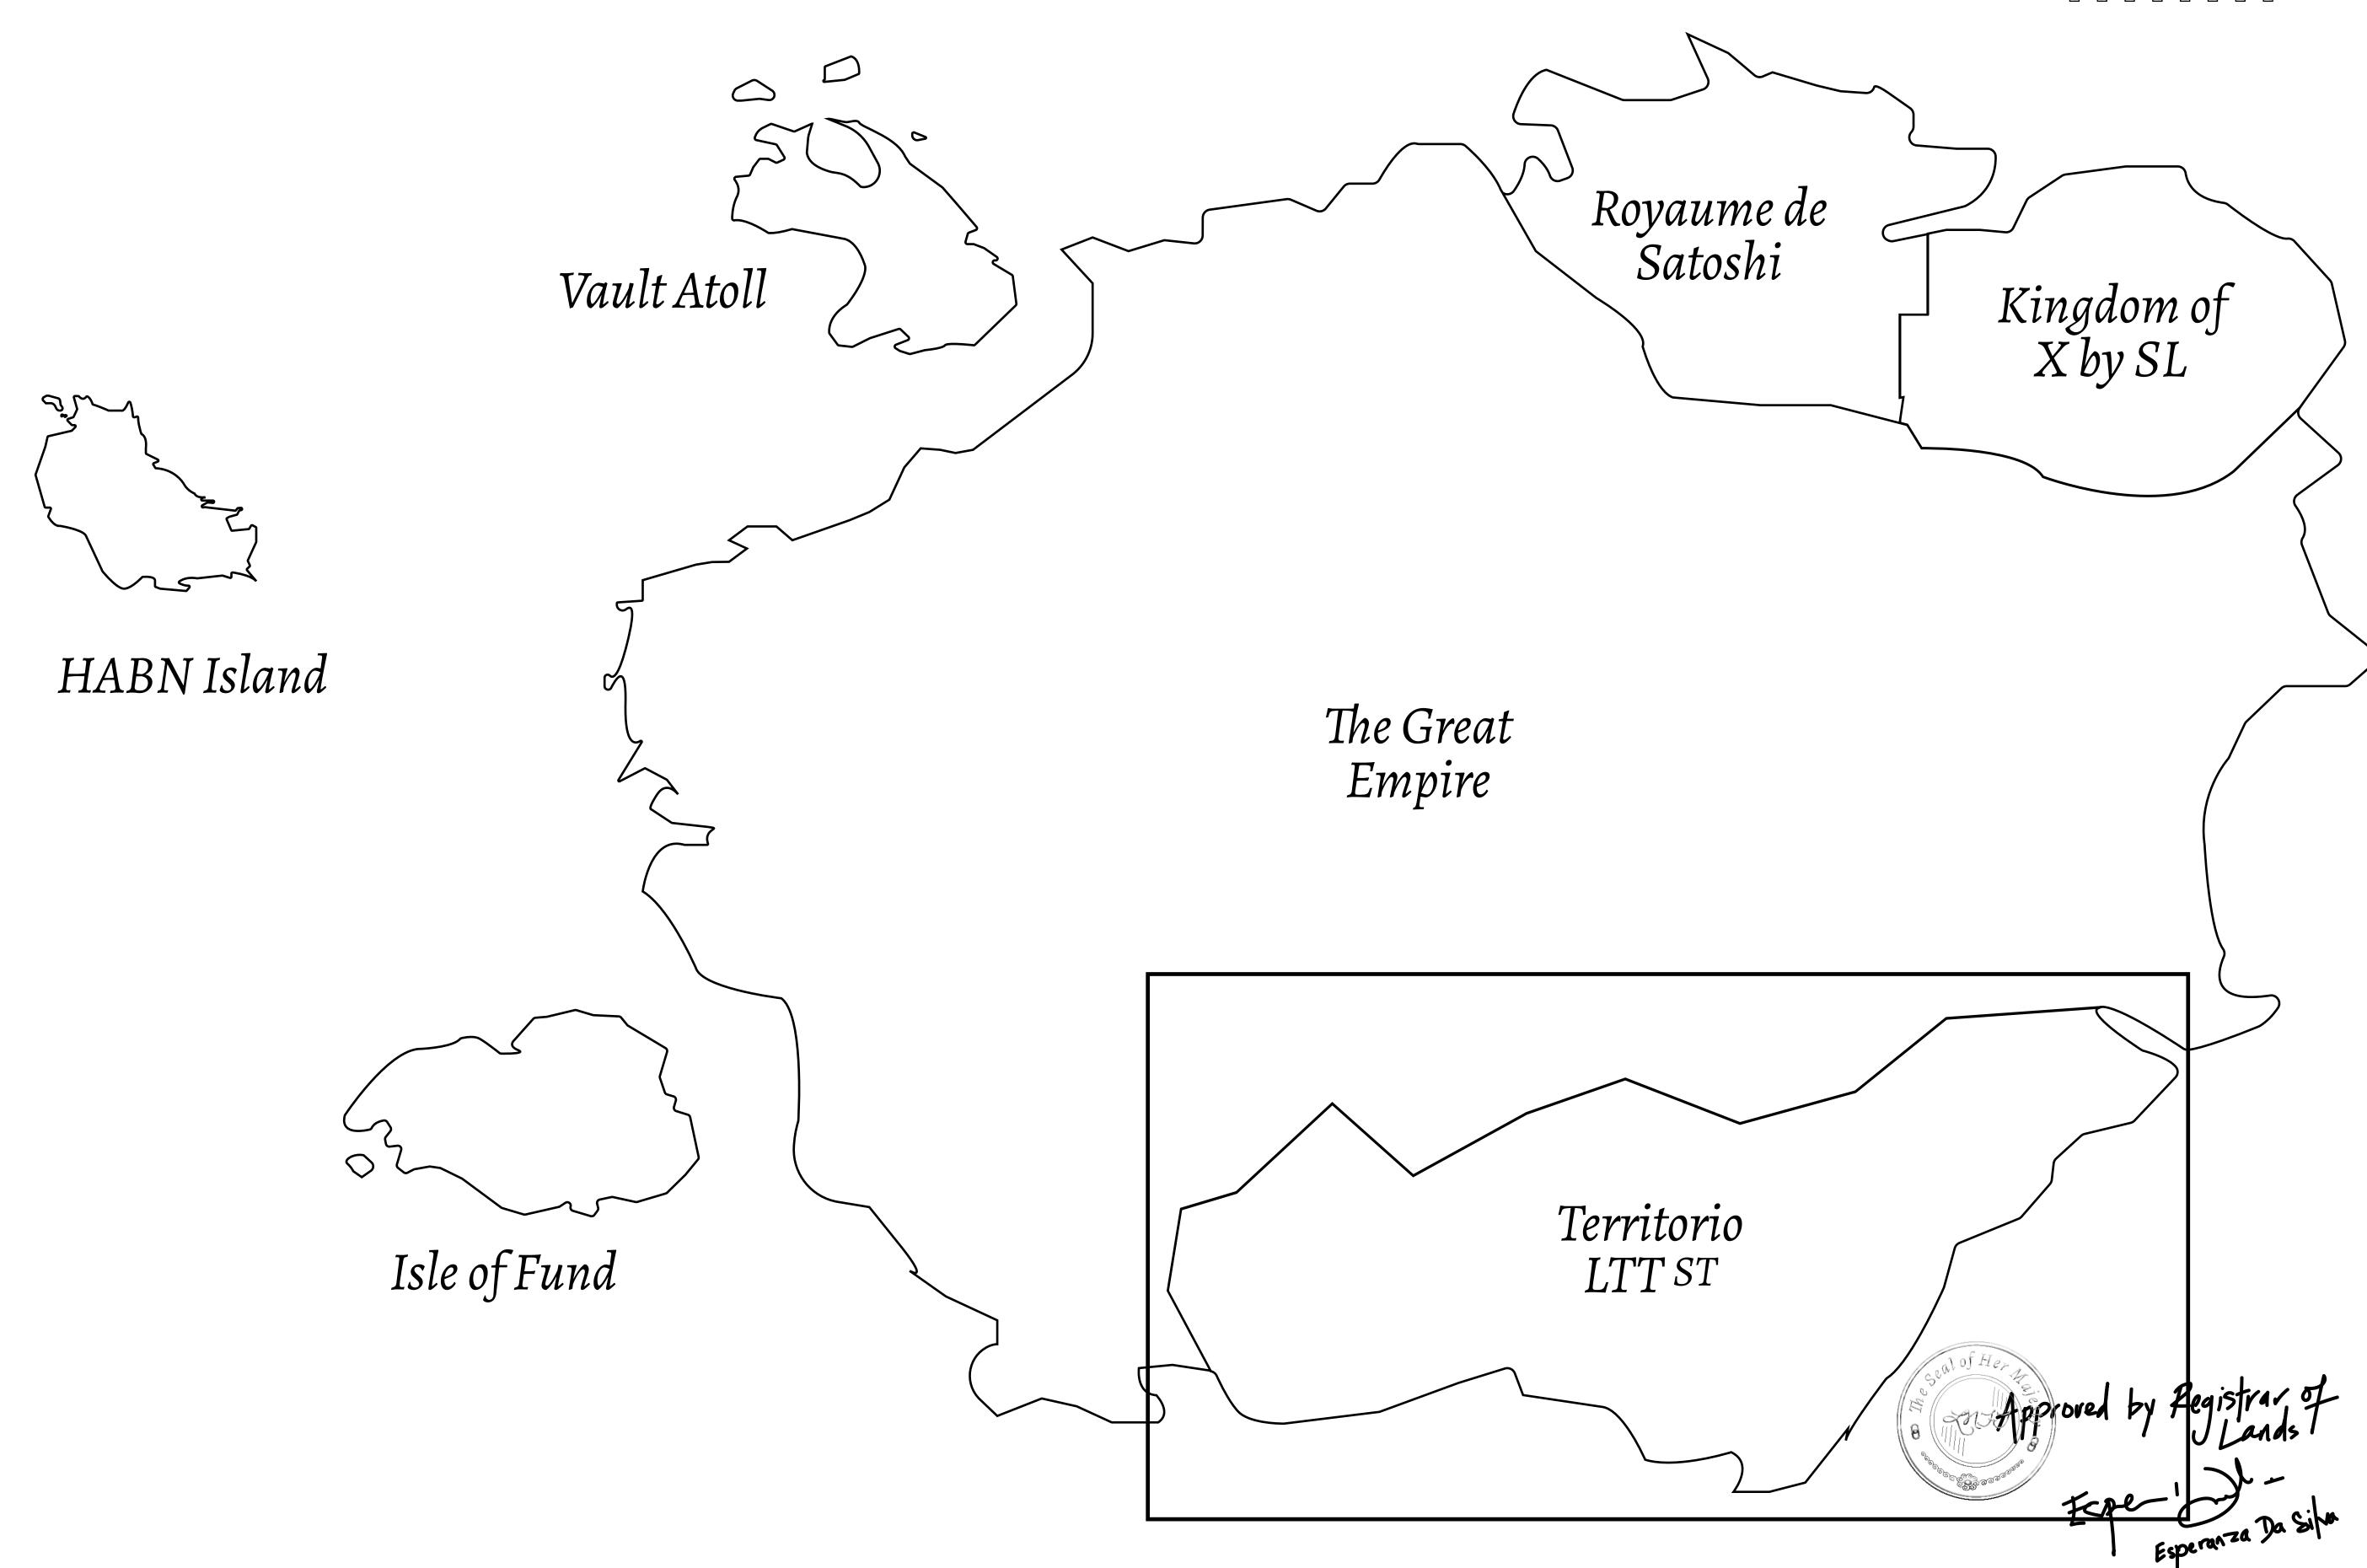

## THE SPANISH ARMADA

The most flamboyant of all of the states, this Spanish-speaking territory houses a clash of cultures. From the LTT trades in the El Mercado district to the solicitations for invites to the Great Empire, and even the traveling Caravans, it is a transient place; people are always on the move on the way to the Great Empire or a trek through the Dividing Range to the Royaume De Satoshi. Commerce uses derivations of LTT such as LTTE, LTTB, and LTTC.

## GEOGRAPHY

COASTLINE
BORDERS
HIGHEST POINT
LOWEST POINT
PLOTS
SCALE

193.03 KM (119.94 MILES)
OCEAN, THE GREAT EMPIRE
MT ELEUTHERIA +1392 M
PUERTO DE LTT 0 M

1045

1:50000

## H.M. LNFT Land Registry

TITLE NUMBER

TERRITORIO LTT ST

SCALE **1/50000** 

OWNER ENTITLEMENT

Type W-T: Share of 0.1% of all BUN sales (rewarded in Credits) plus 1% of all LTT redeemed based on number of NFT Stories minted; Mint 4 NFT Stories