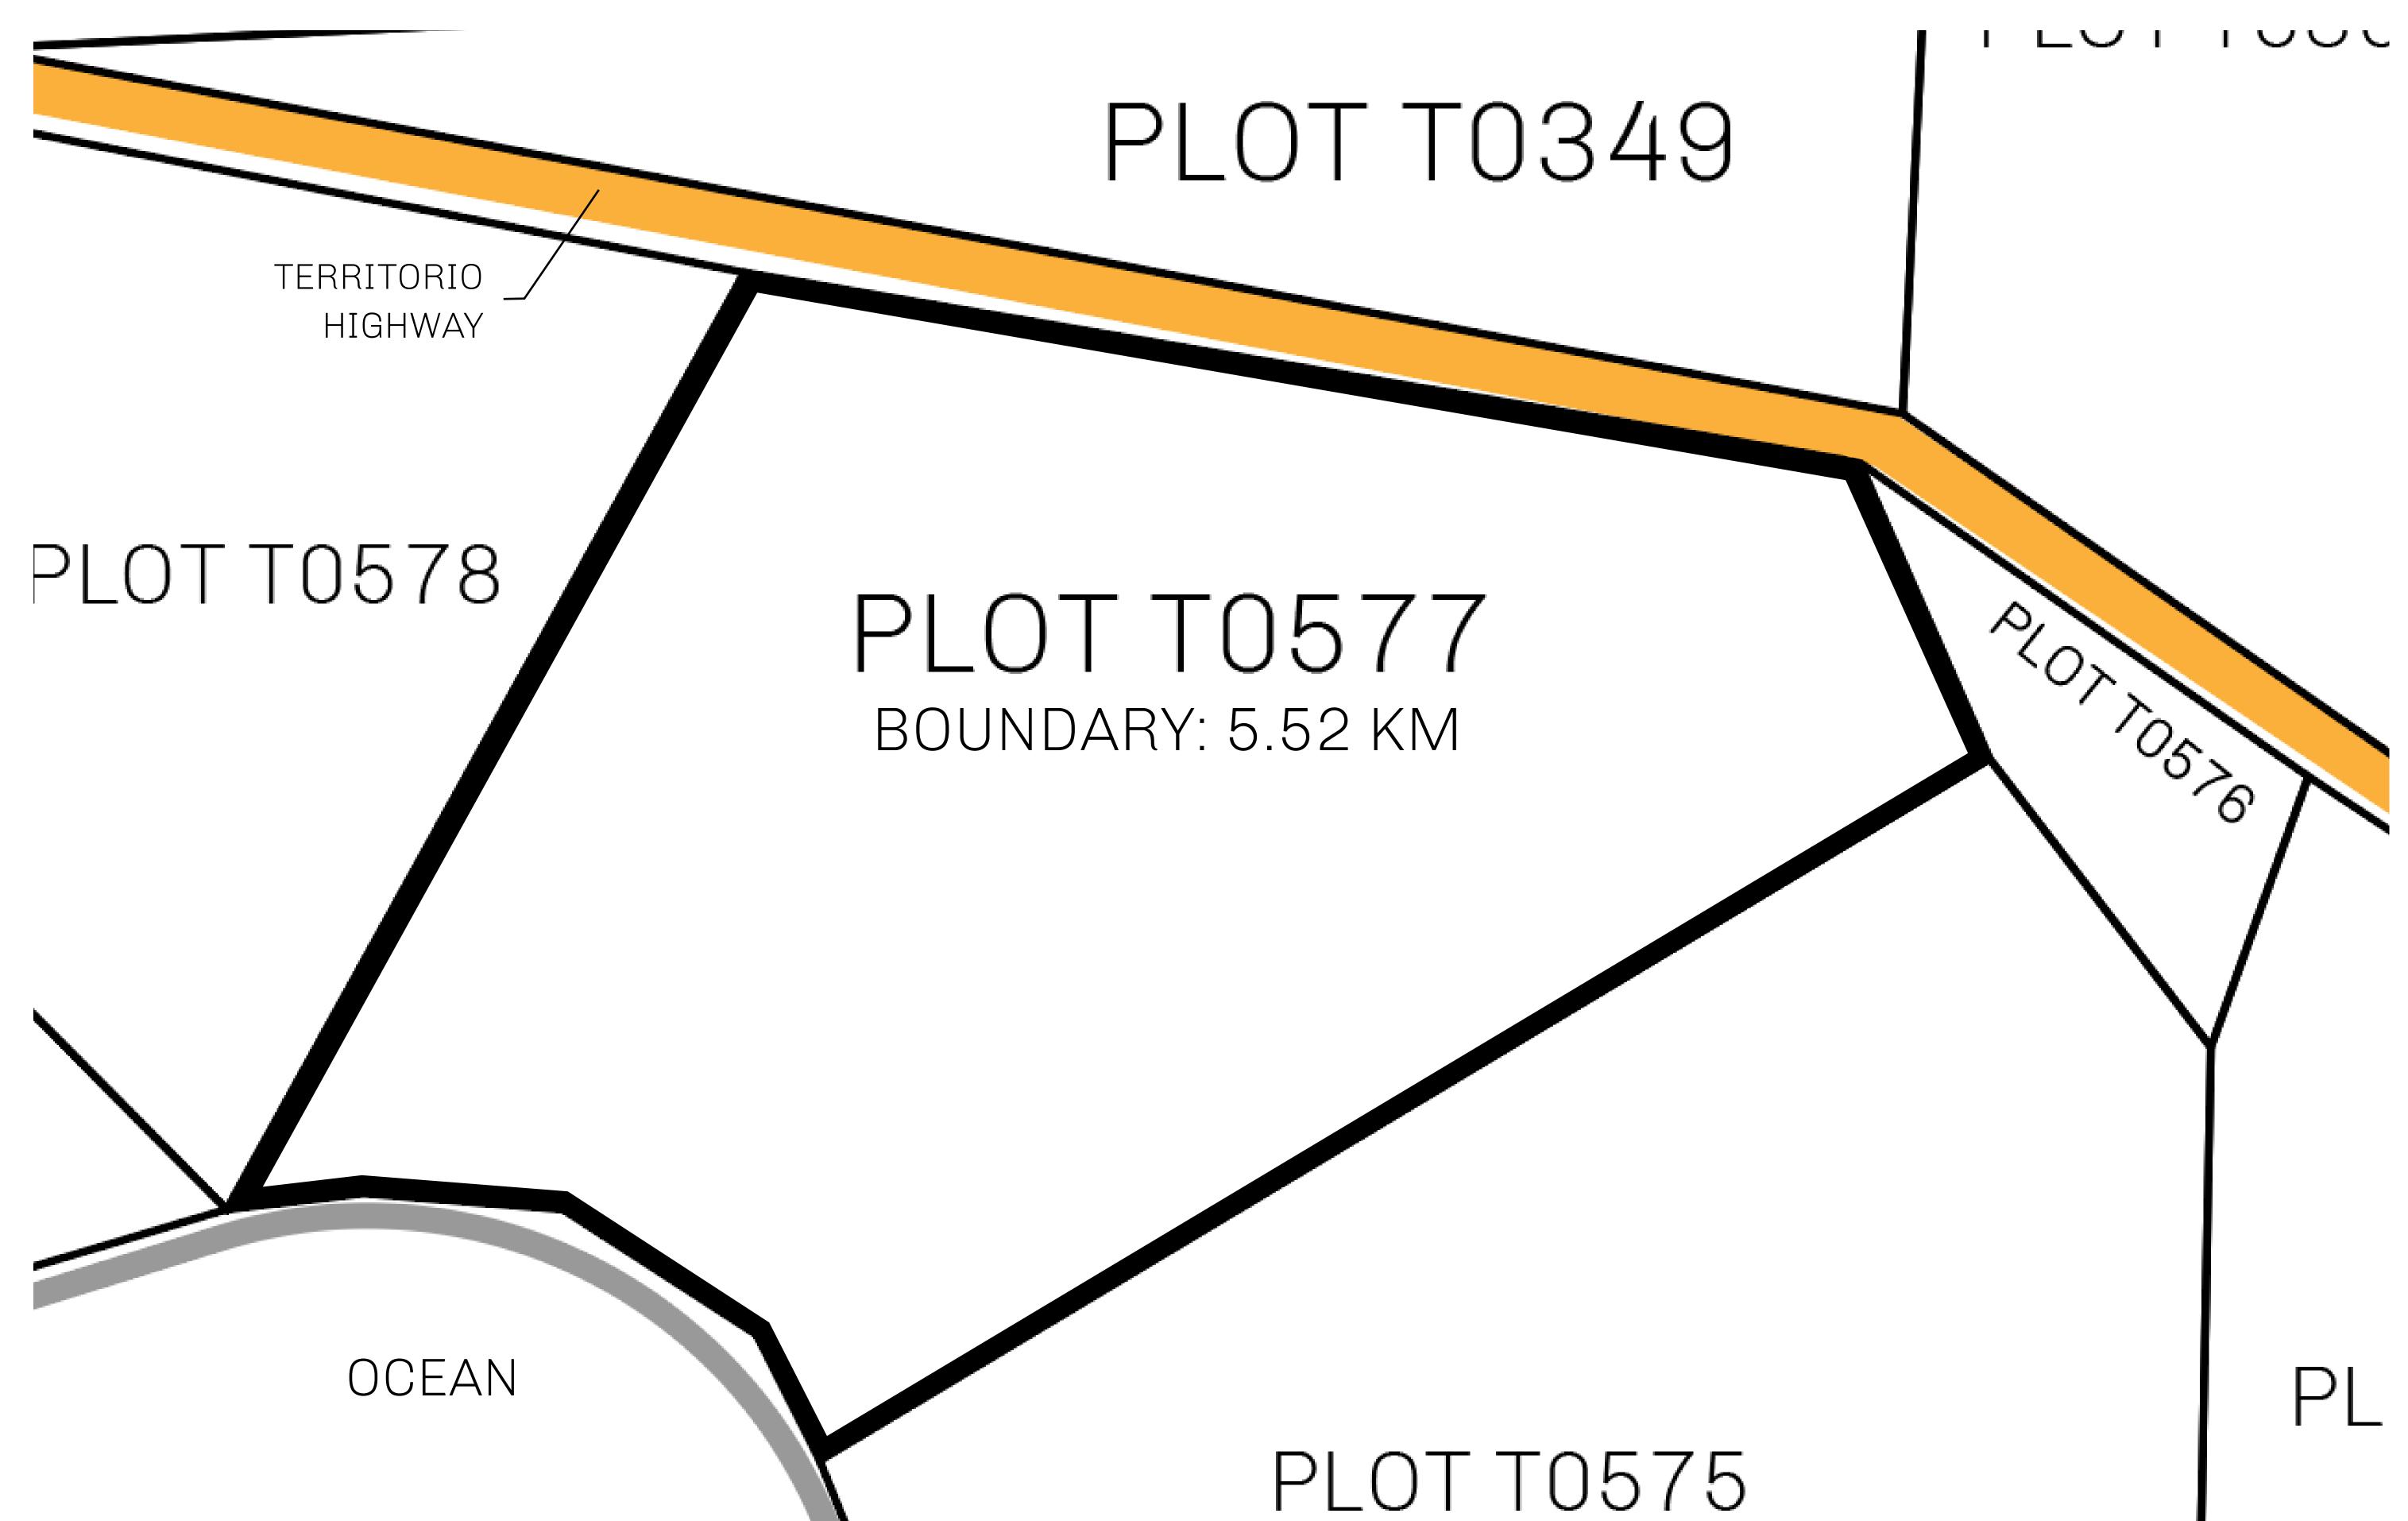

## GEOGRAPHY

COASTLINE
BORDERS
HIGHEST POINT
LOWEST POINT
PLOTS
SCALE

193.03 KM (119.94 MILES)
OCEAN, THE GREAT EMPIRE
MT ELEUTHERIA +1392 M
PUERTO DE LTT 0 M

1045

1:50000