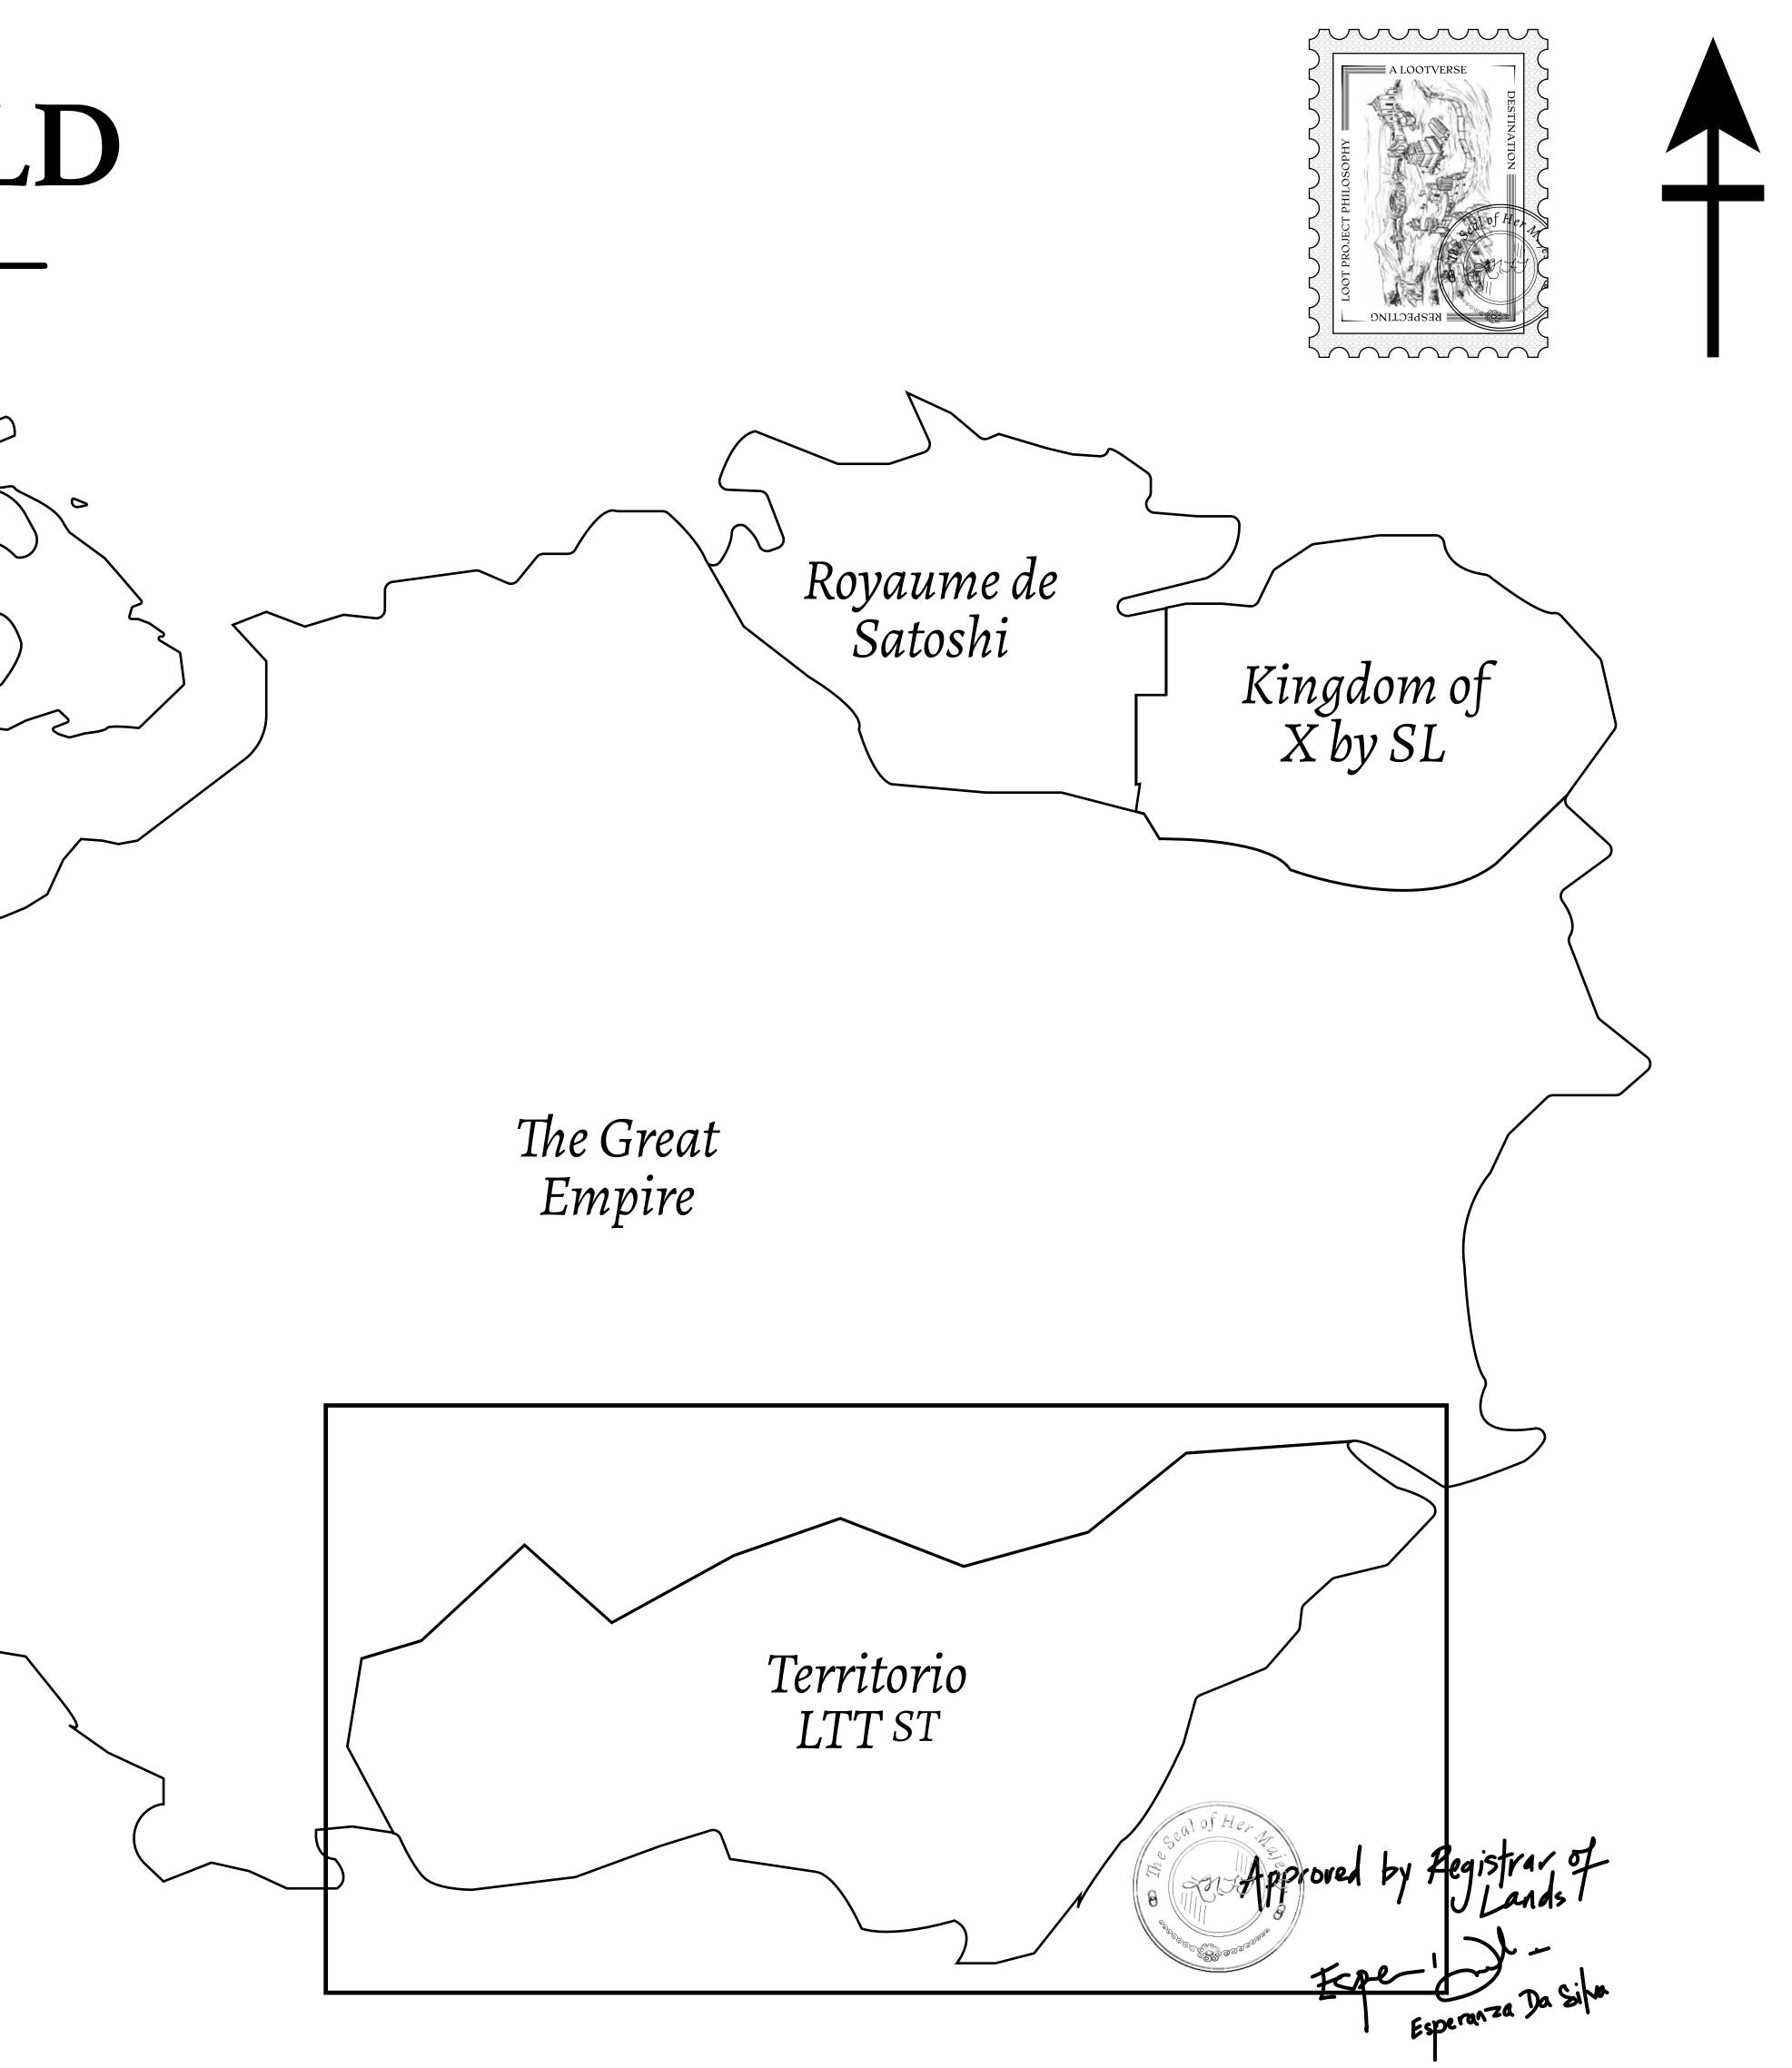

## THE SPANISH ARMADA

The most flamboyant of all of the states, this Spanish-speaking territory houses a clash of cultures. From the LTT trades in the El Mercado district to the solicitations for invites to the Great Empire, and even the traveling Caravans, it is a transient place; people are always on the move on the way to the Great Empire or a trek through the Dividing Range to the Royaume De Satoshi. Commerce uses derivations of LTT such as LTTE, LTTB, and LTTC.

## GEOGRAPHY

COASTLINE BORDERS HIGHEST POINT LOWEST POINT PLOTS SCALE

193.03 KM (119.94 MILES) OCEAN, THE GREAT EMPIRE MT ELEUTHERIA +1392 M PUERTO DE LTT O M 1045 1:50000

| y        | TITLE NUMBER            |               |
|----------|-------------------------|---------------|
|          | T0576-221121            |               |
| O LTT ST | ISSUED 22 November 2021 | SCALE 1/50000 |