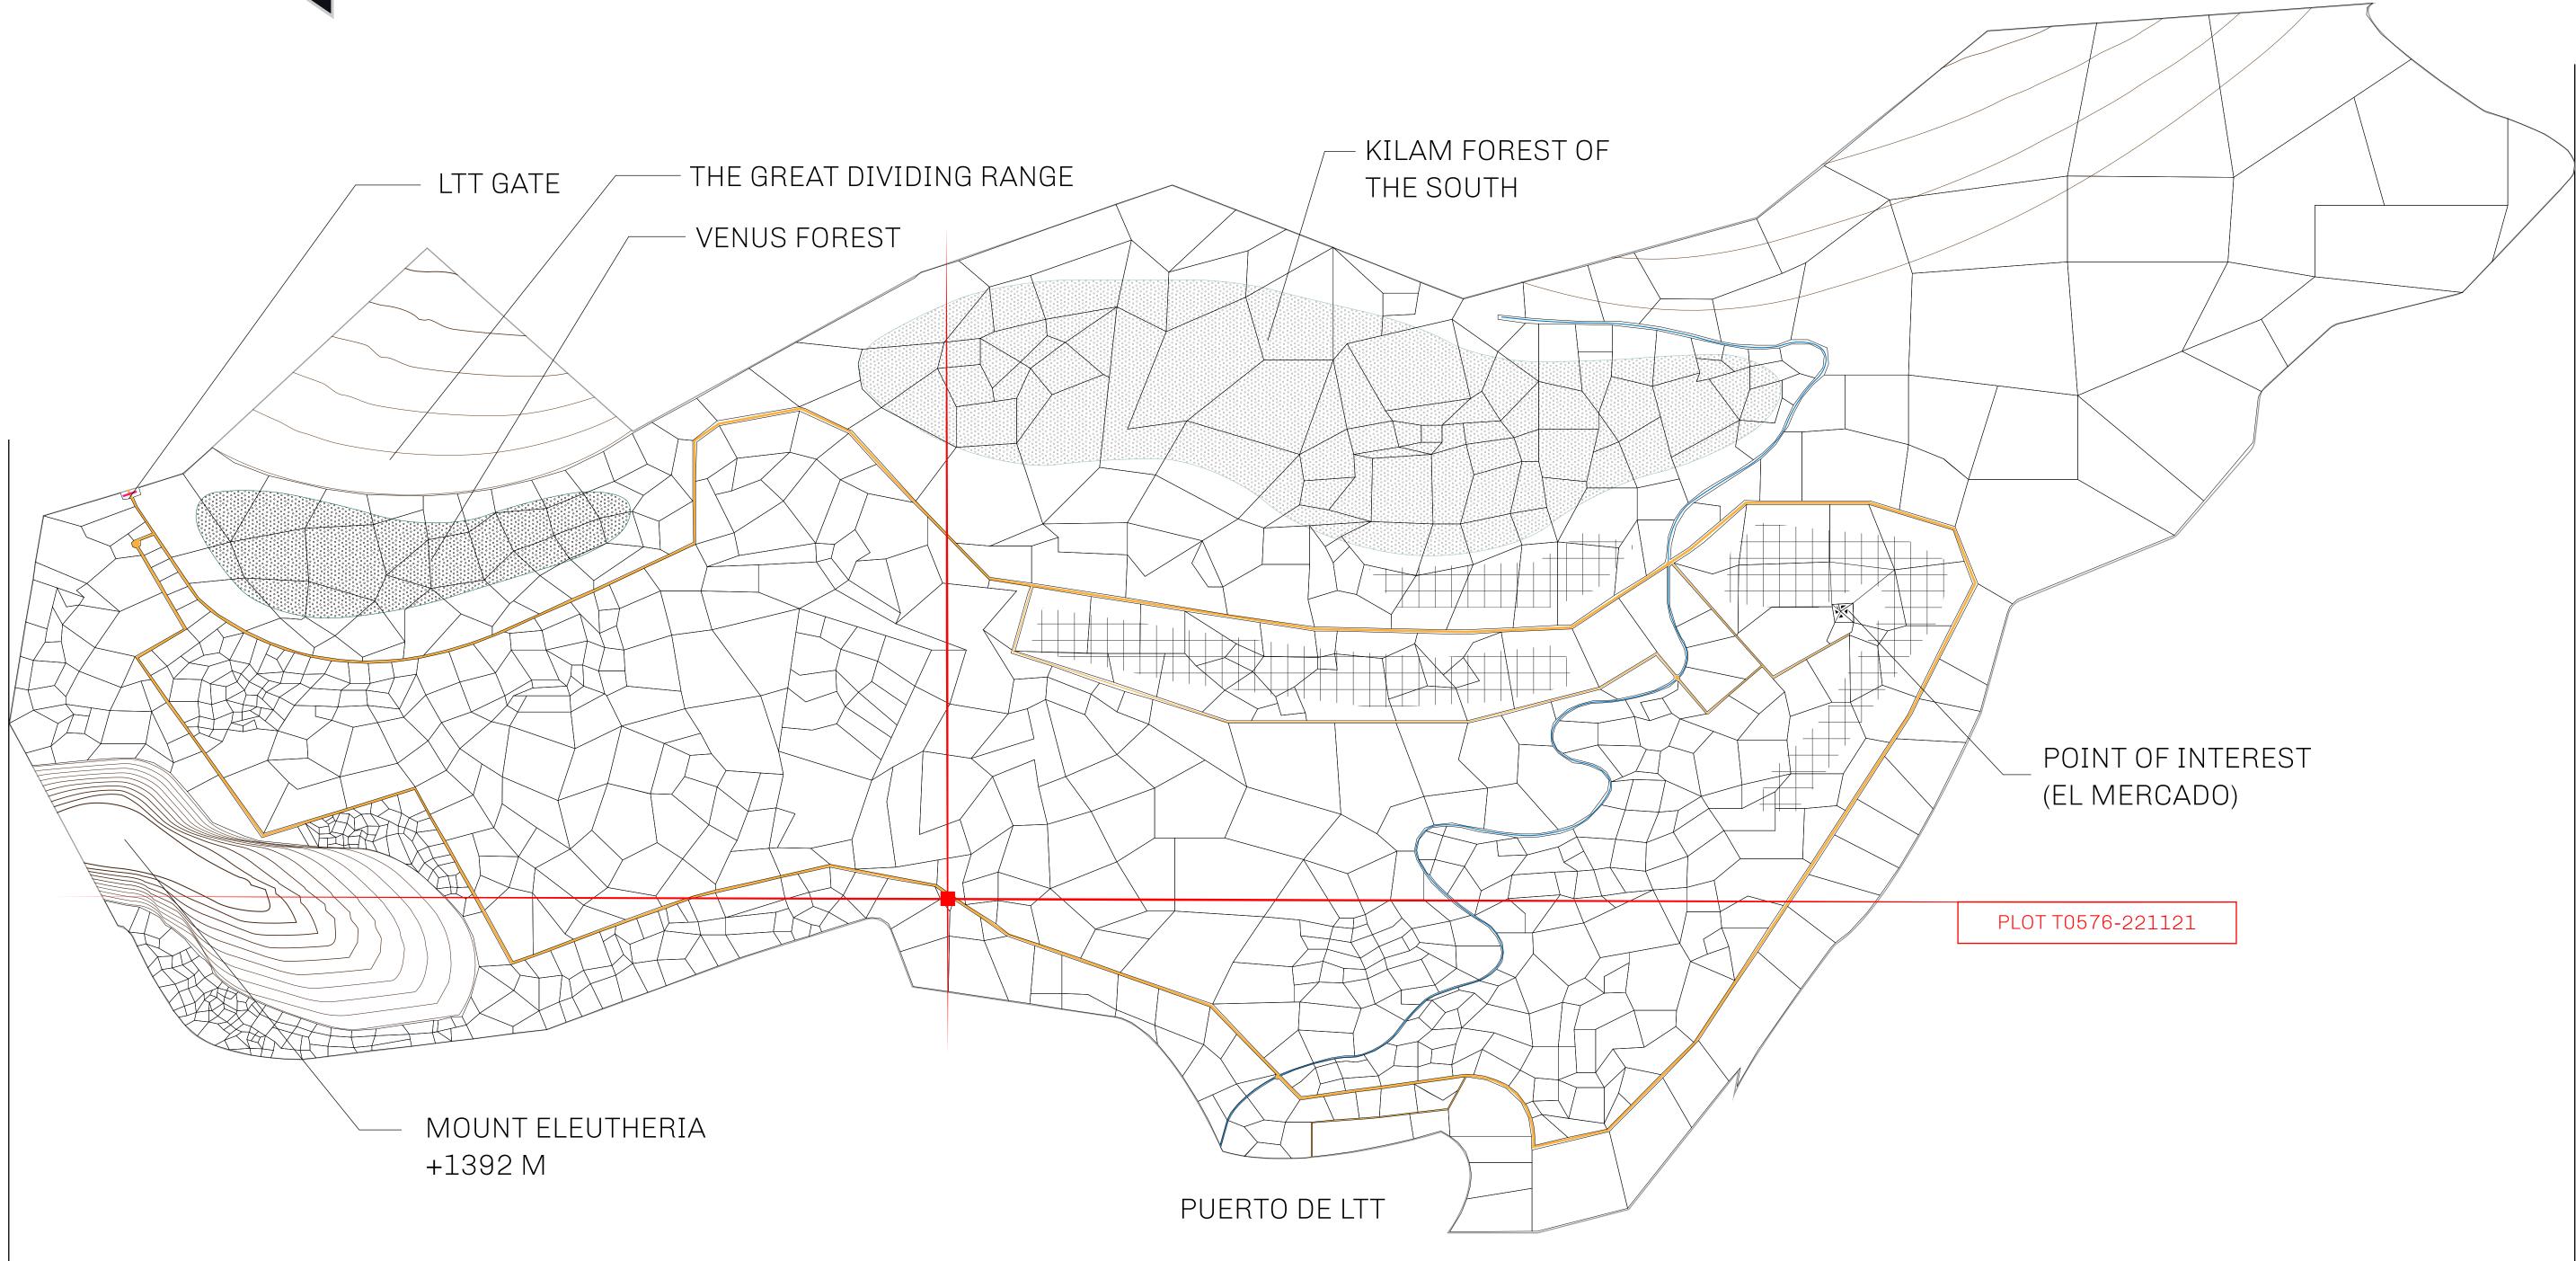

## THE SPANISH ARMADA

The most flamboyant of all of the states, this Spanish-speaking territory houses a clash of cultures. From the LTT trades in the El Mercado district to the solicitations for invites to the Great Empire, and even the traveling Caravans, it is a transient place; people are always on the move on the way to the Great Empire or a trek through the Dividing Range to the Royaume De Satoshi. Commerce uses derivations of LTT such as LTTE, LTTB, and LTTC.

## GEOGRAPHY

COASTLINE BORDERS HIGHEST POINT LOWEST POINT PLOTS SCALE

193.03 KM (119.94 MILES) OCEAN, THE GREAT EMPIRE MT ELEUTHERIA +1392 M PUERTO DE LTT O M 1045 1:50000

| y        | TITLE NUMBER            |               |
|----------|-------------------------|---------------|
|          | T0576-221121            |               |
| O LTT ST | ISSUED 22 November 2021 | SCALE 1/50000 |