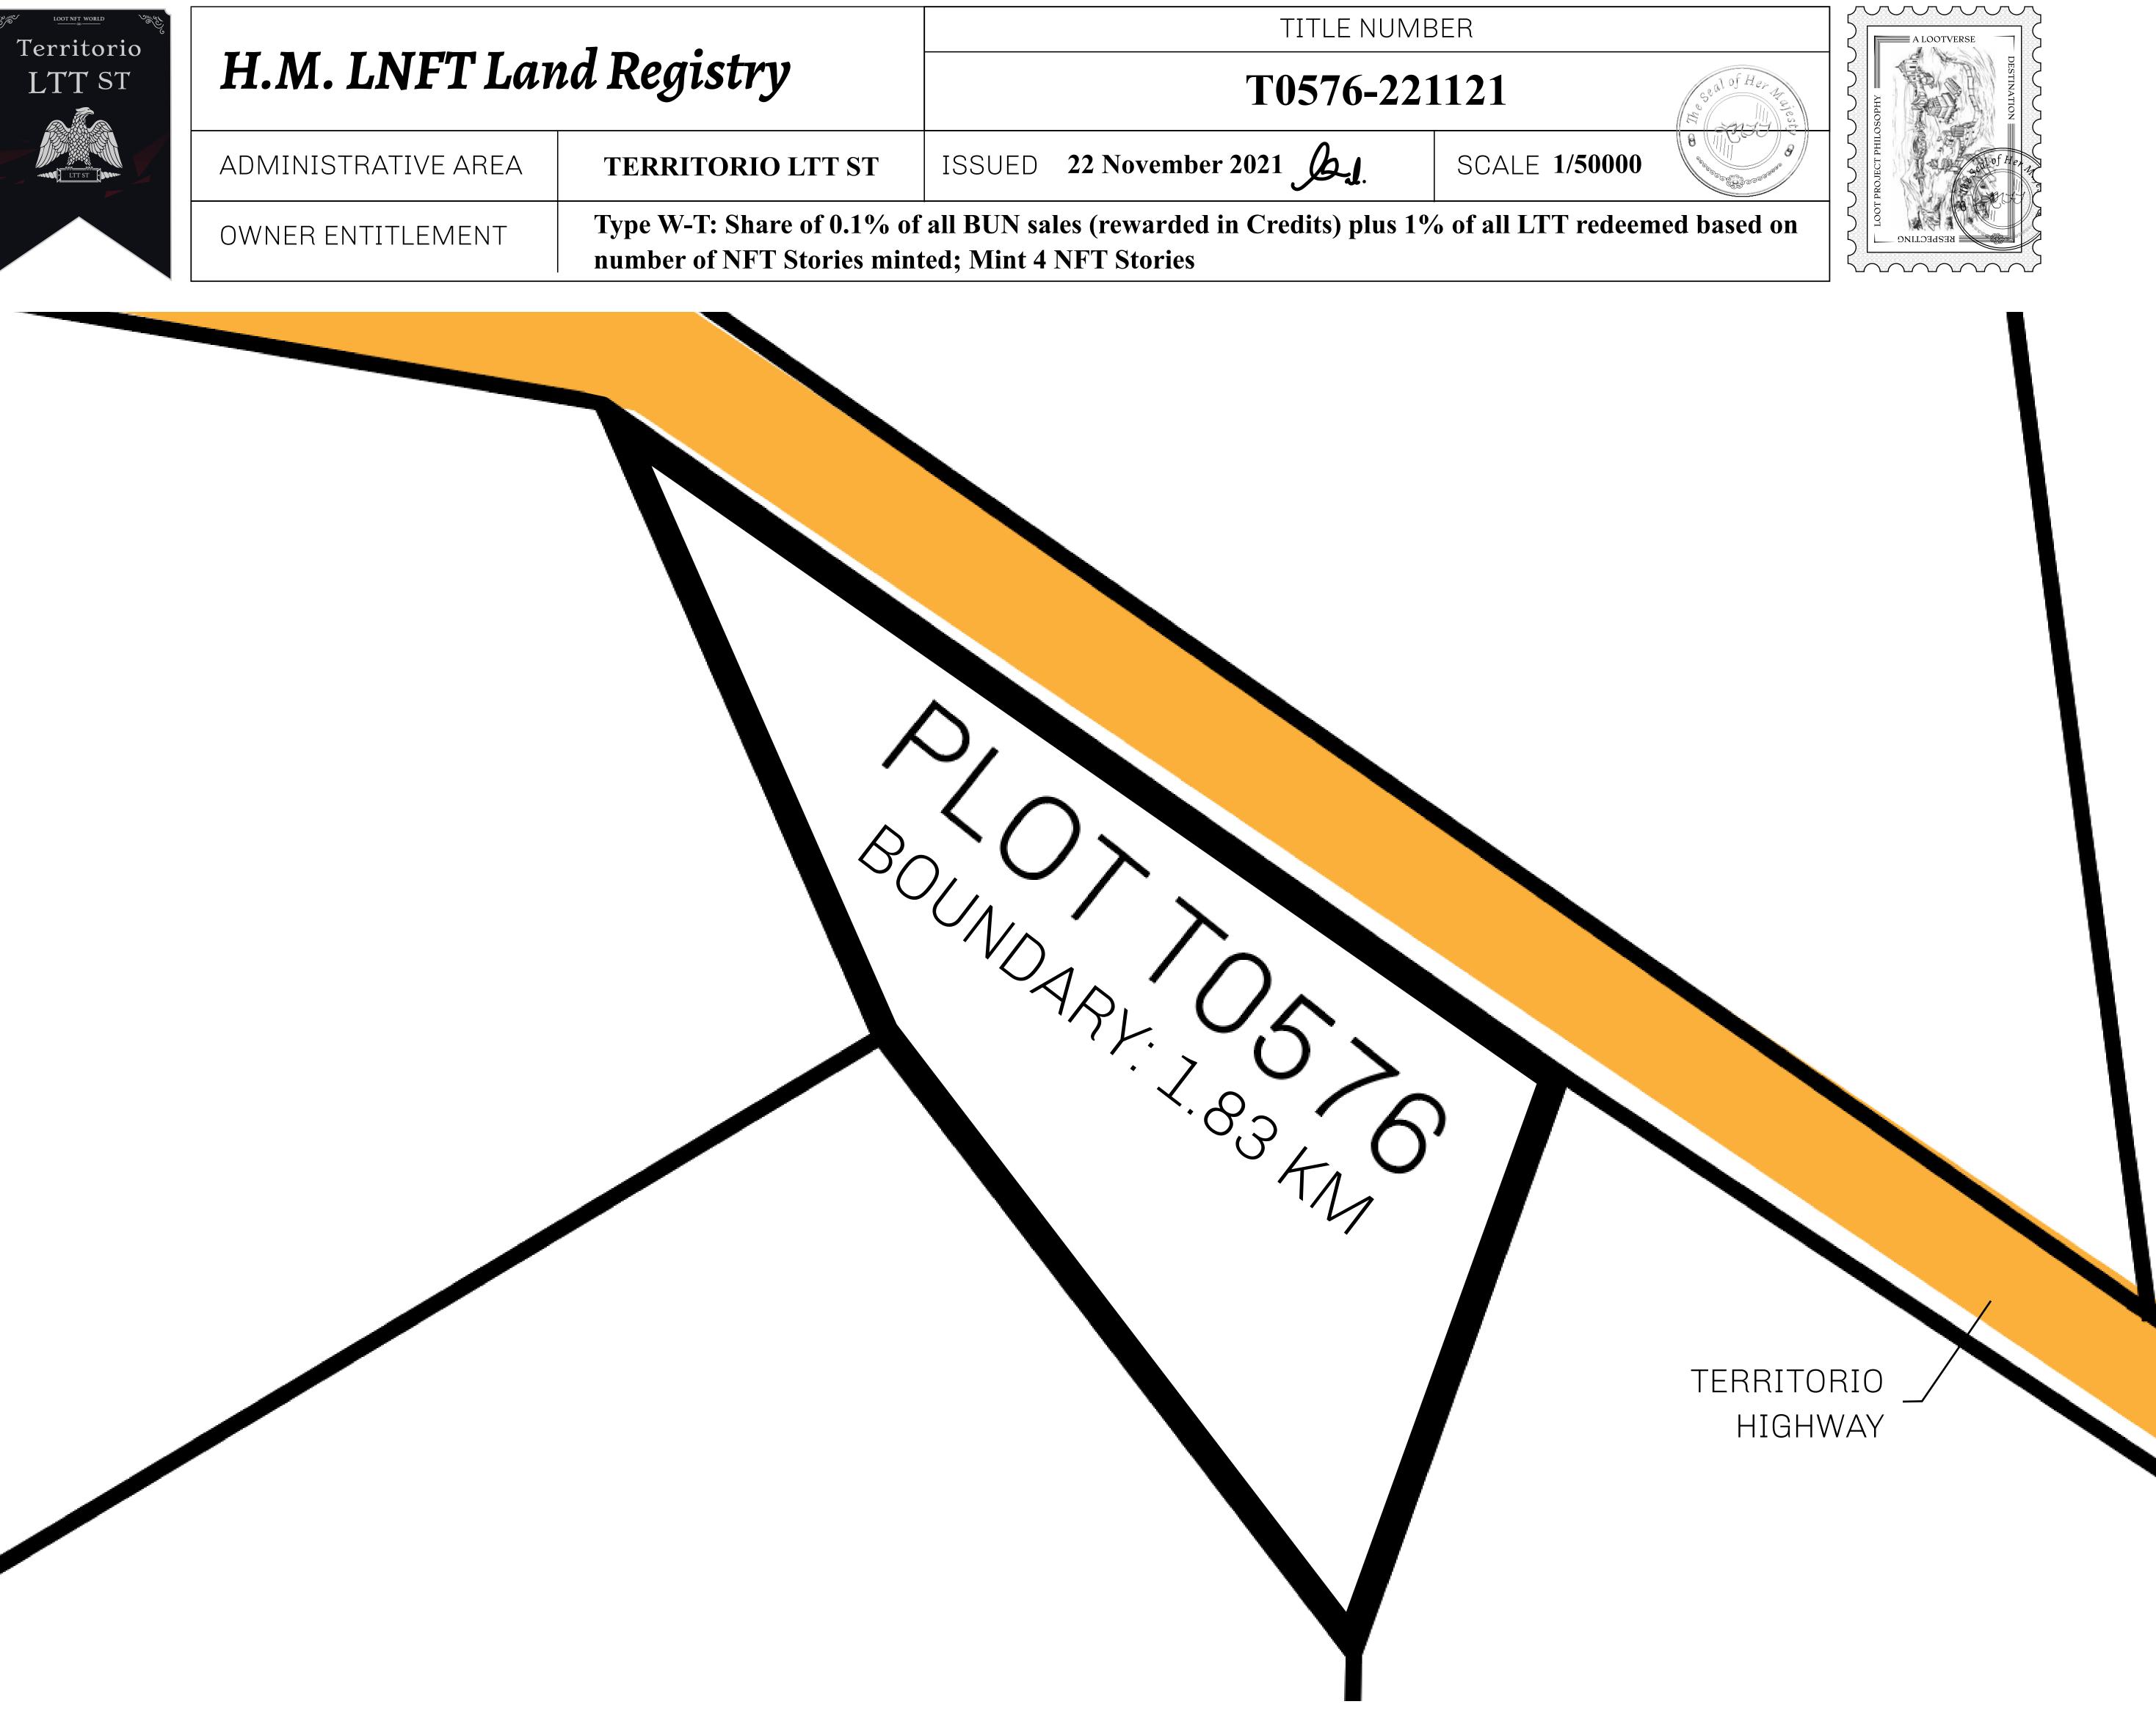

## GEOGRAPHY

COASTLINE BORDERS HIGHEST POINT LOWEST POINT PLOTS SCALE

193.03 KM (119.94 MILES) OCEAN, THE GREAT EMPIRE MT ELEUTHERIA +1392 M PUERTO DE LTT O M 1045 1:50000

| y        | TITLE NUMBER            |               |
|----------|-------------------------|---------------|
|          | T0576-221121            |               |
| O LTT ST | ISSUED 22 November 2021 | SCALE 1/50000 |