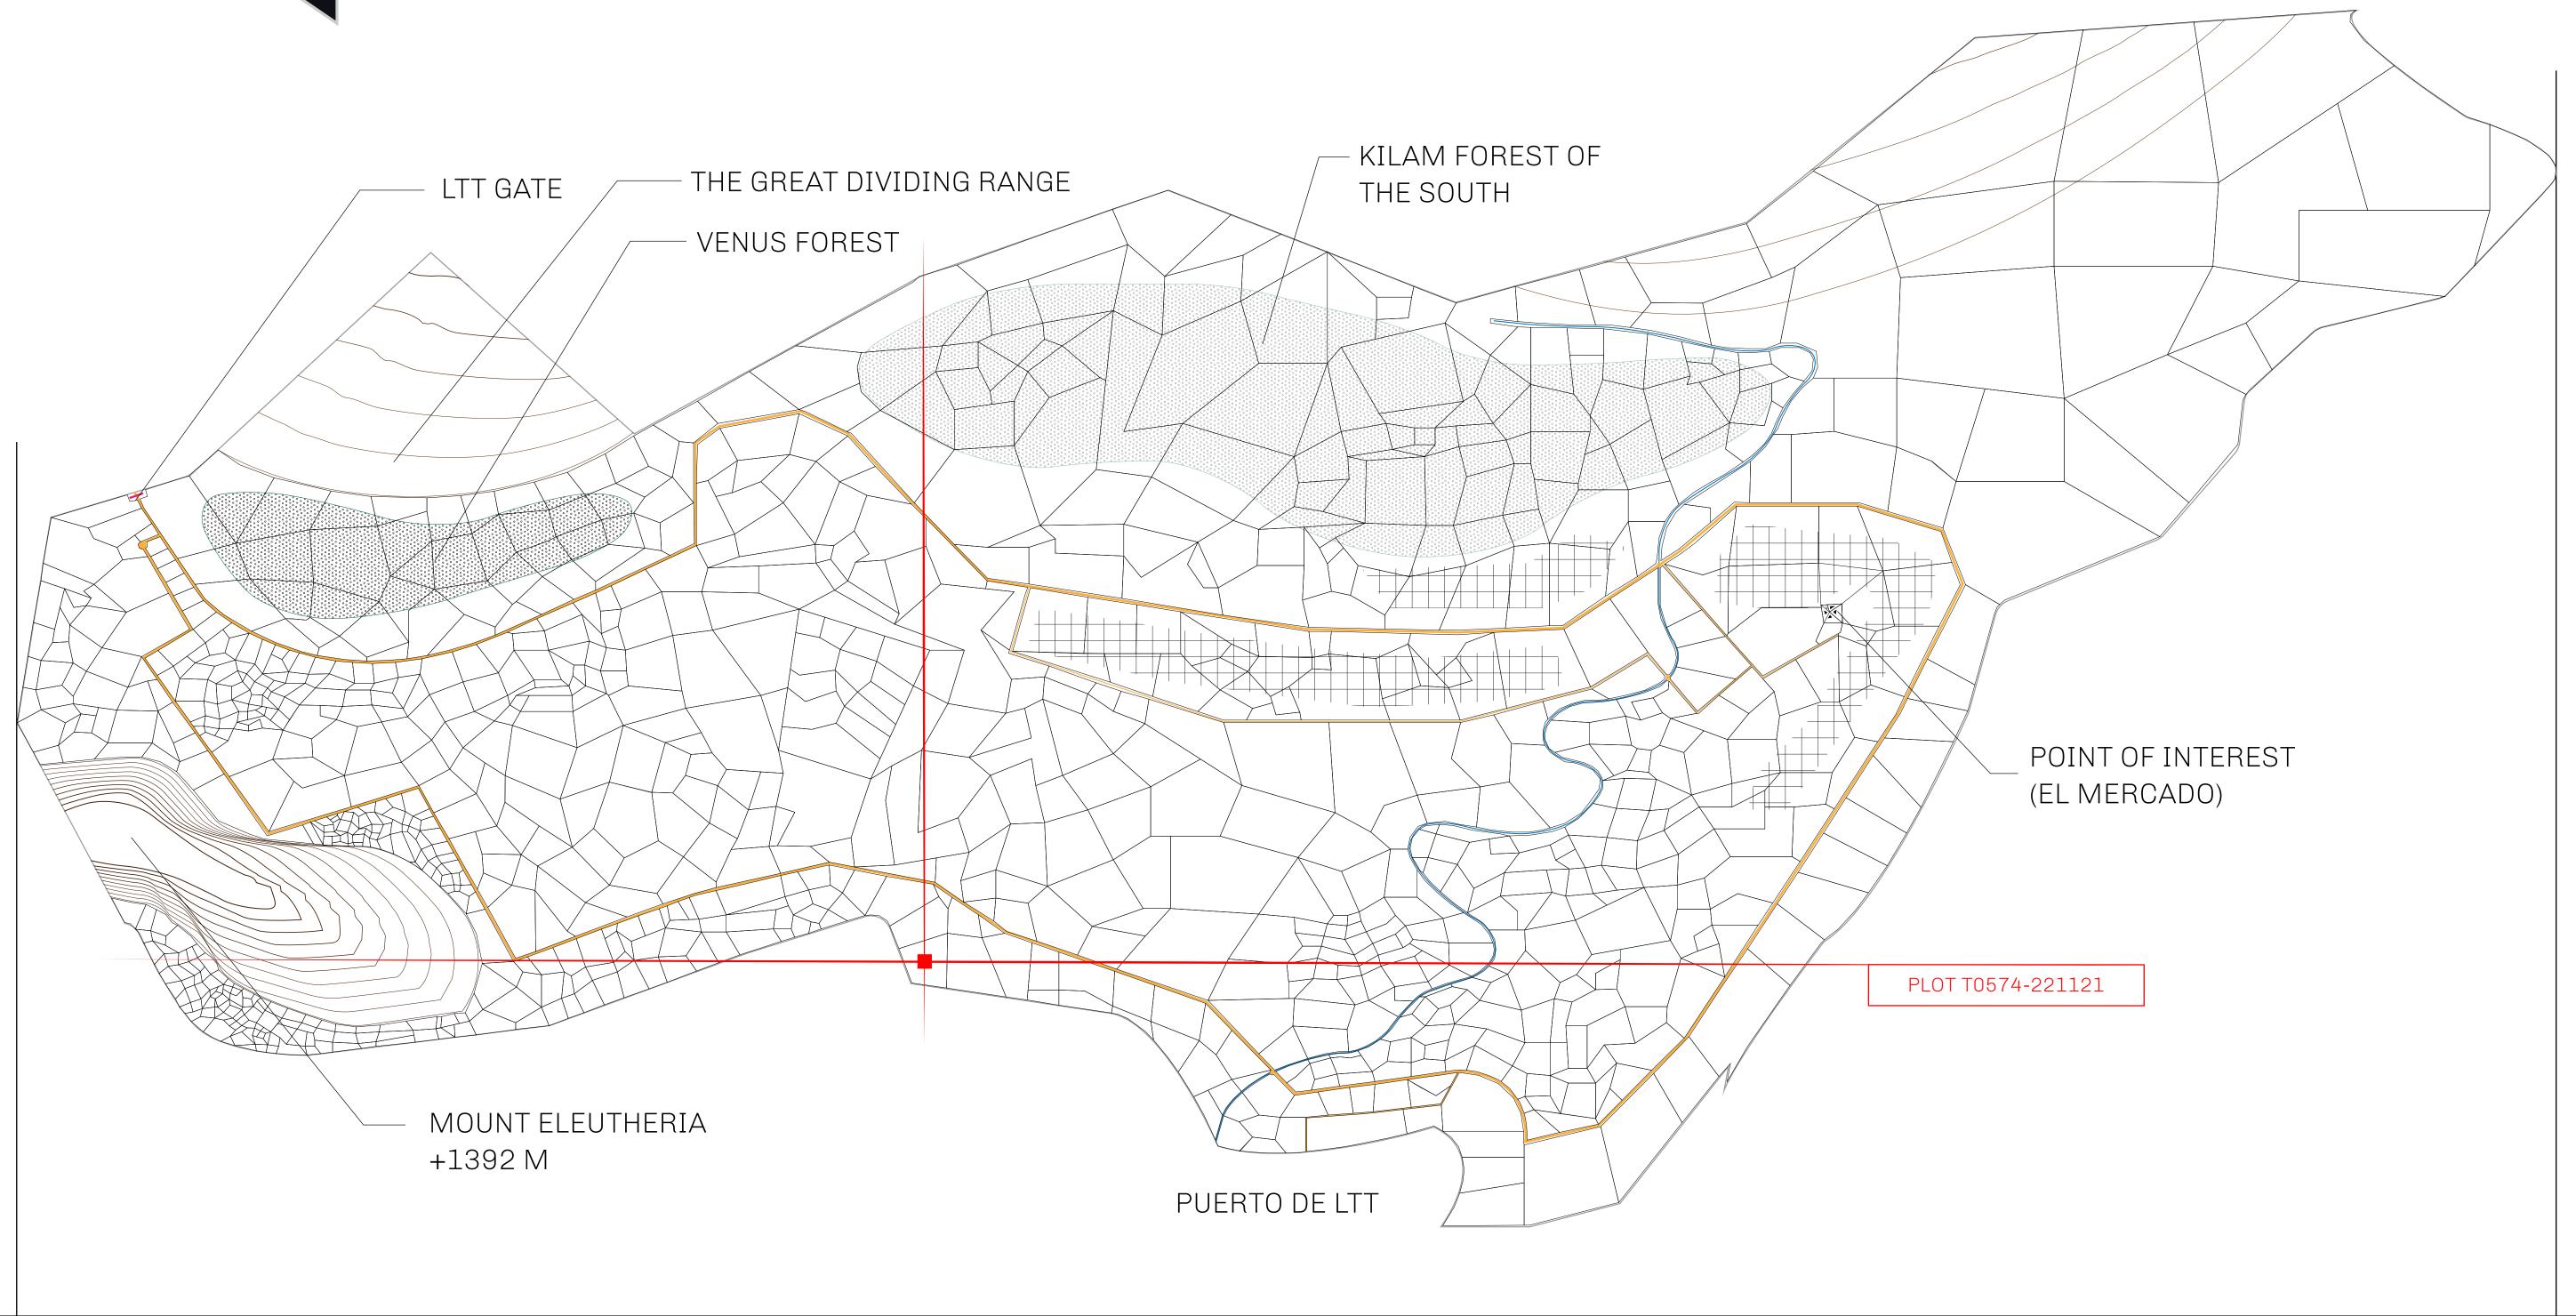

## THE SPANISH ARMADA

The most flamboyant of all of the states, this Spanish-speaking territory houses a clash of cultures. From the LTT trades in the El Mercado district to the solicitations for invites to the Great Empire, and even the traveling Caravans, it is a transient place; people are always on the move on the way to the Great Empire or a trek through the Dividing Range to the Royaume De Satoshi. Commerce uses derivations of LTT such as LTTE, LTTB, and LTTC.

## GEOGRAPHY

COASTLINE
BORDERS
HIGHEST POINT
LOWEST POINT
PLOTS
SCALE

193.03 KM (119.94 MILES)
OCEAN, THE GREAT EMPIRE
MT ELEUTHERIA +1392 M
PUERTO DE LTT 0 M
1045

1:50000