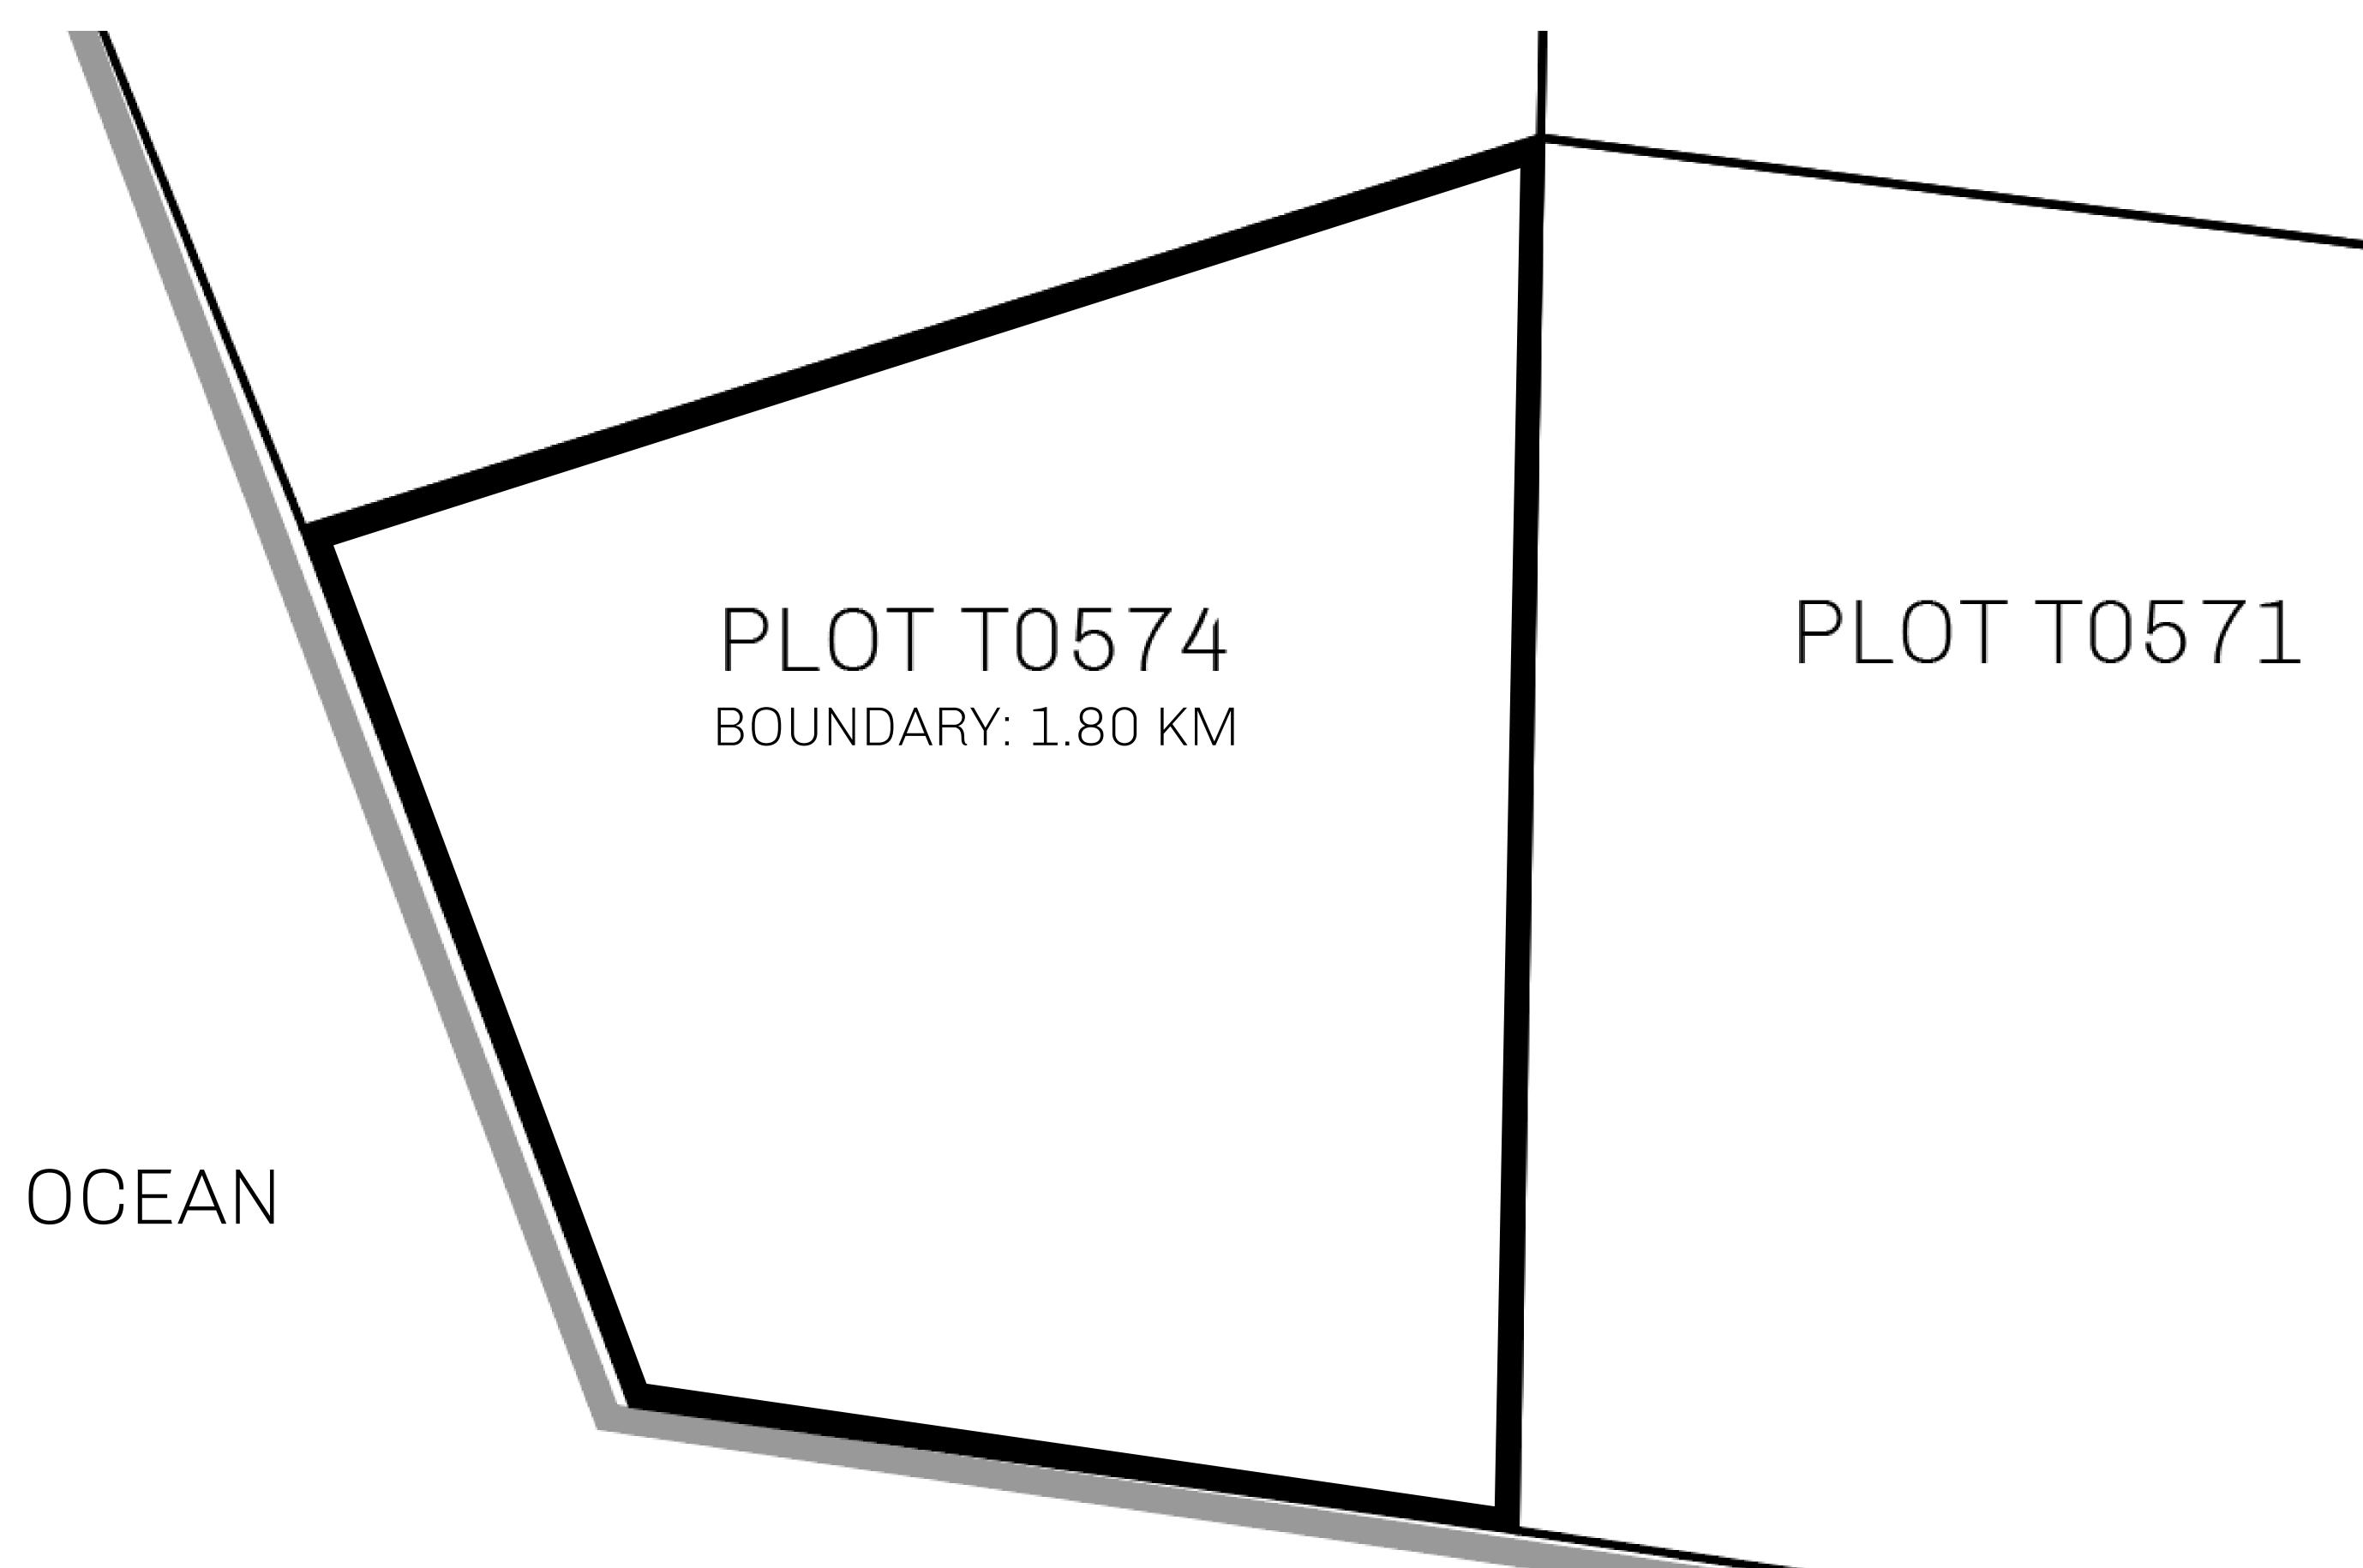

## GEOGRAPHY

COASTLINE
BORDERS
HIGHEST POINT
LOWEST POINT
PLOTS
SCALE

193.03 KM (119.94 MILES)
OCEAN, THE GREAT EMPIRE
MT ELEUTHERIA +1392 M
PUERTO DE LTT 0 M
1045

1:50000

## H.M. LNFT Land Registry

TITLE NUMBER

TERRITORIO LTT ST

ISSUED 22 November 2021 ...

SCALE **1/50000** 

OWNER ENTITLEMENT

Type W-T: Share of 0.1% of all BUN sales (rewarded in Credits) plus 1% of all LTT redeemed based on number of NFT Stories minted; Mint 4 NFT Stories