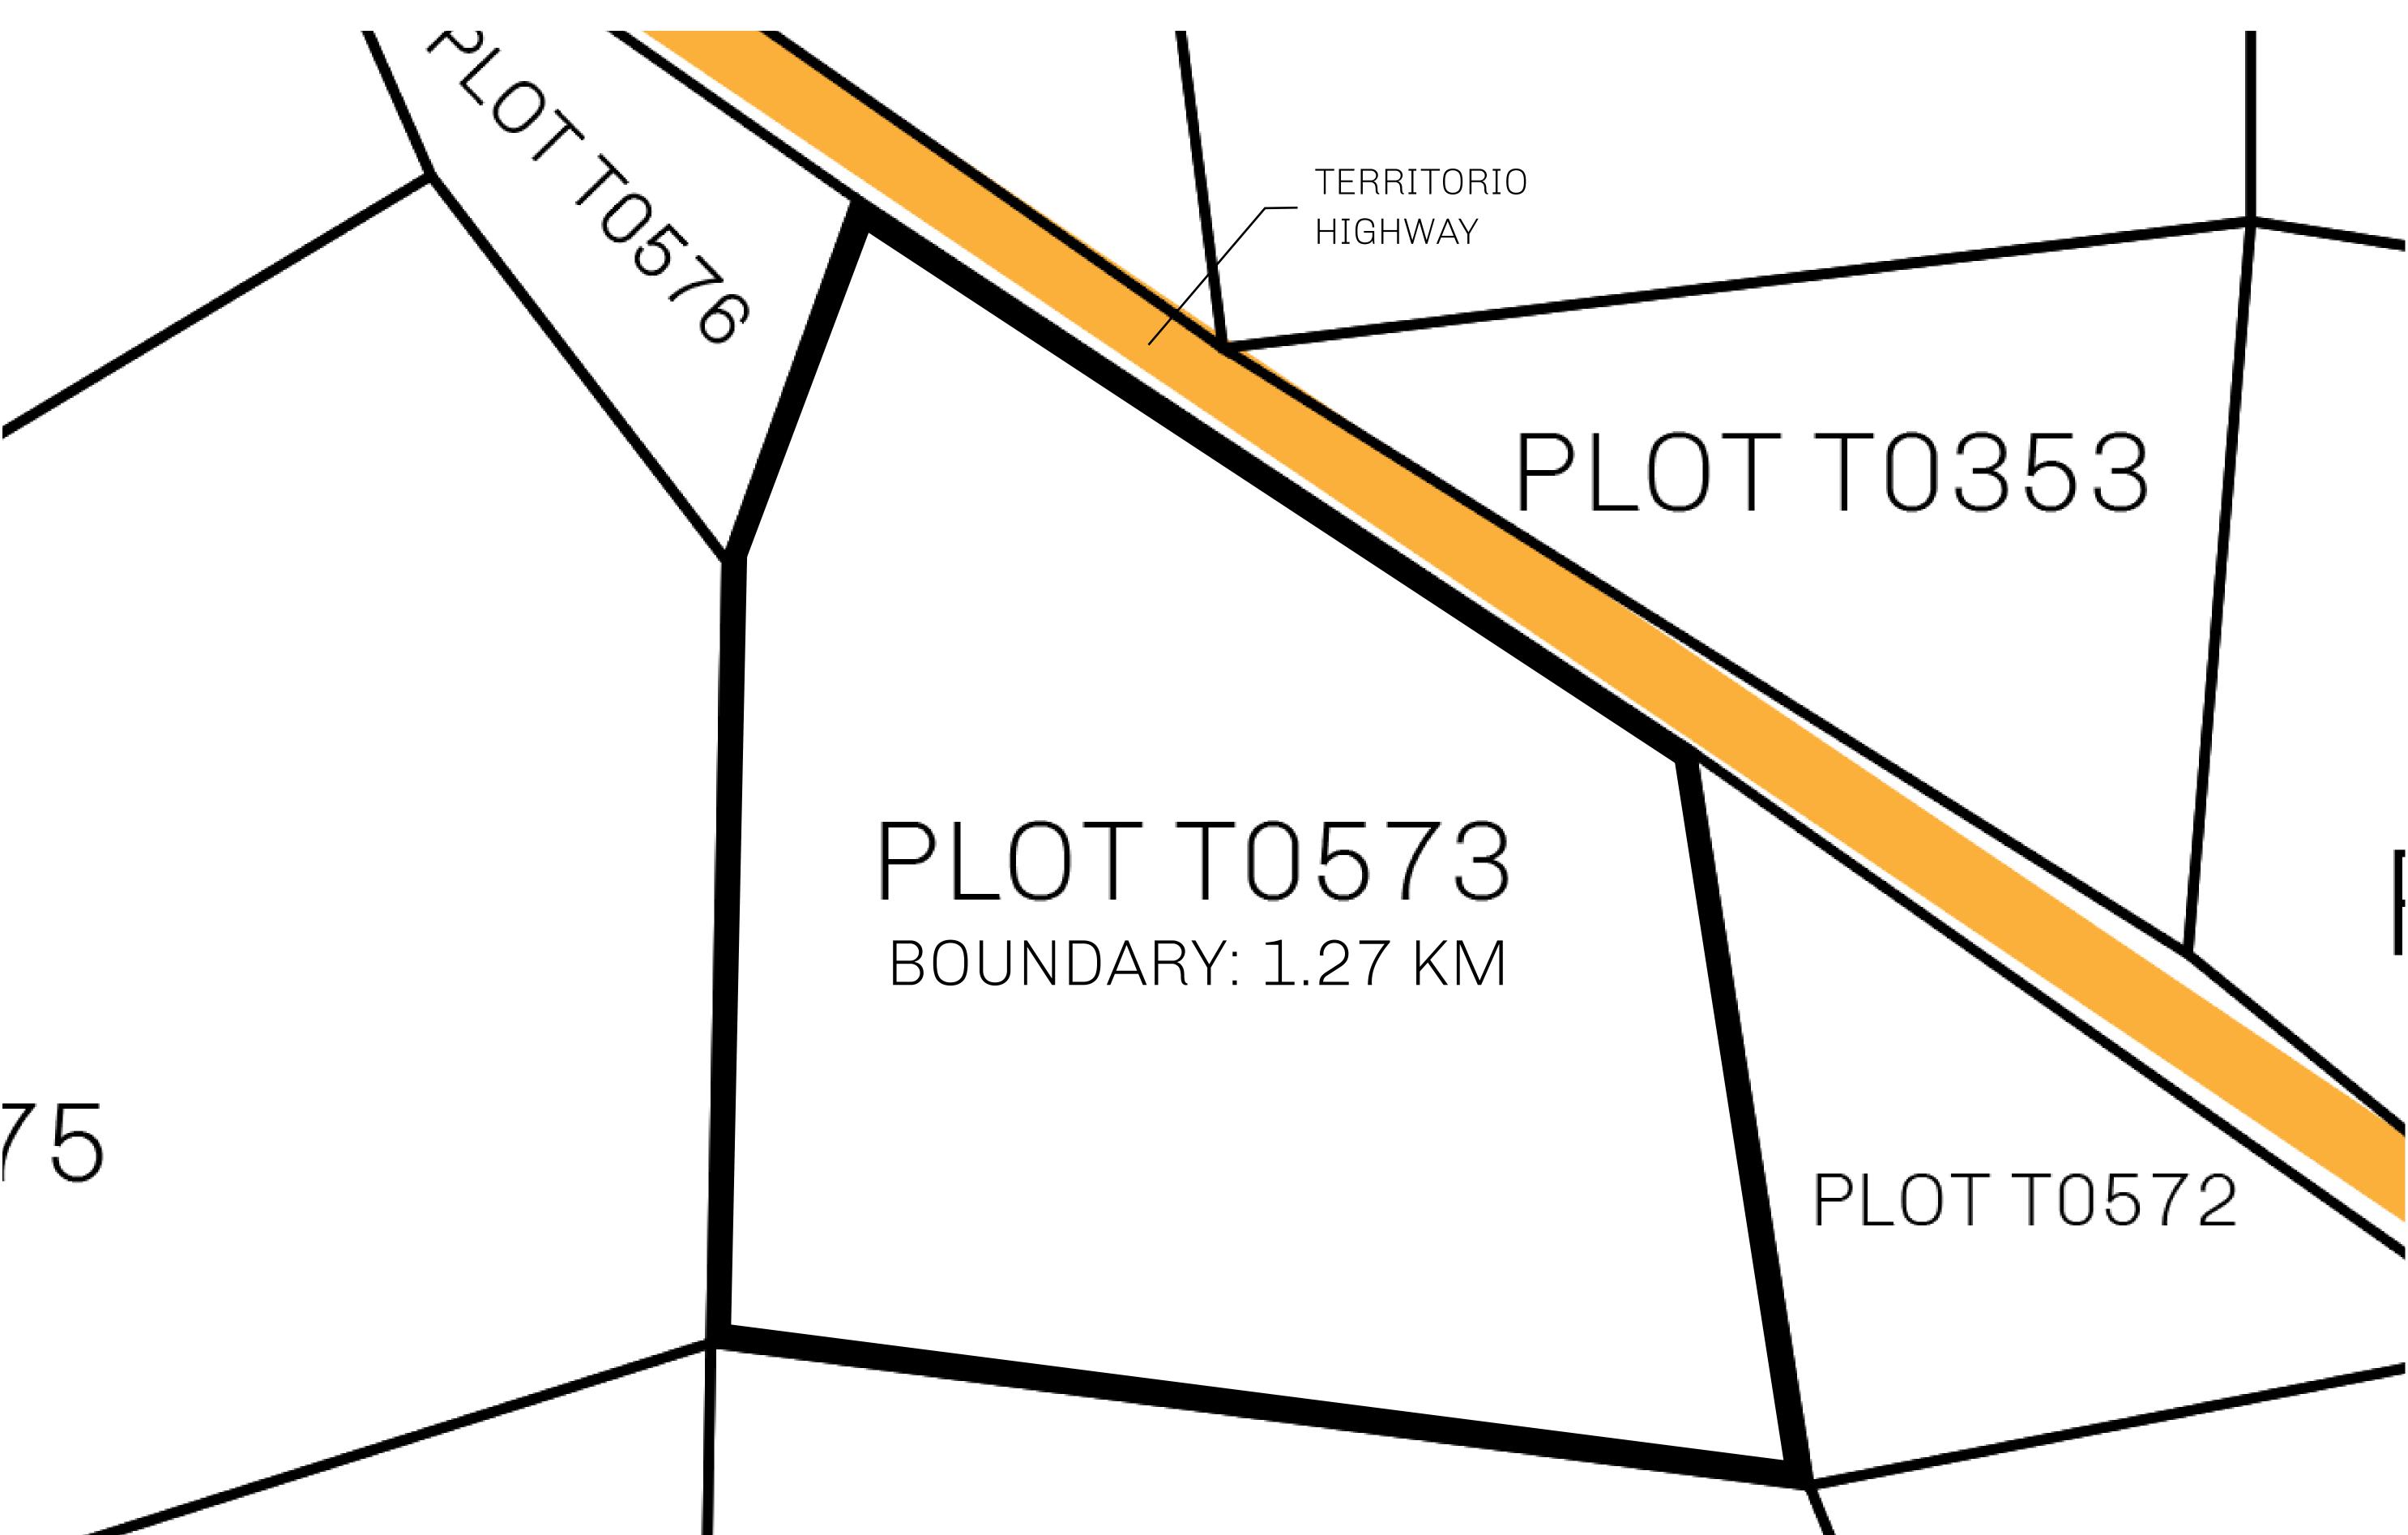

## GEOGRAPHY

COASTLINE
BORDERS
HIGHEST POINT
LOWEST POINT
PLOTS
SCALE

193.03 KM (119.94 MILES)
OCEAN, THE GREAT EMPIRE
MT ELEUTHERIA +1392 M
PUERTO DE LTT 0 M

1045

1:50000

## H.M. LNFT Land Registry

TITLE NUMBER

T0573-221121

TERRITORIO LTT ST

ISSUED 22 November 2021

SCALE **1/50000** 

OWNER ENTITLEMENT

Type W-T: Share of 0.1% of all BUN sales (rewarded in Credits) plus 1% of all LTT redeemed based on number of NFT Stories minted; Mint 4 NFT Stories