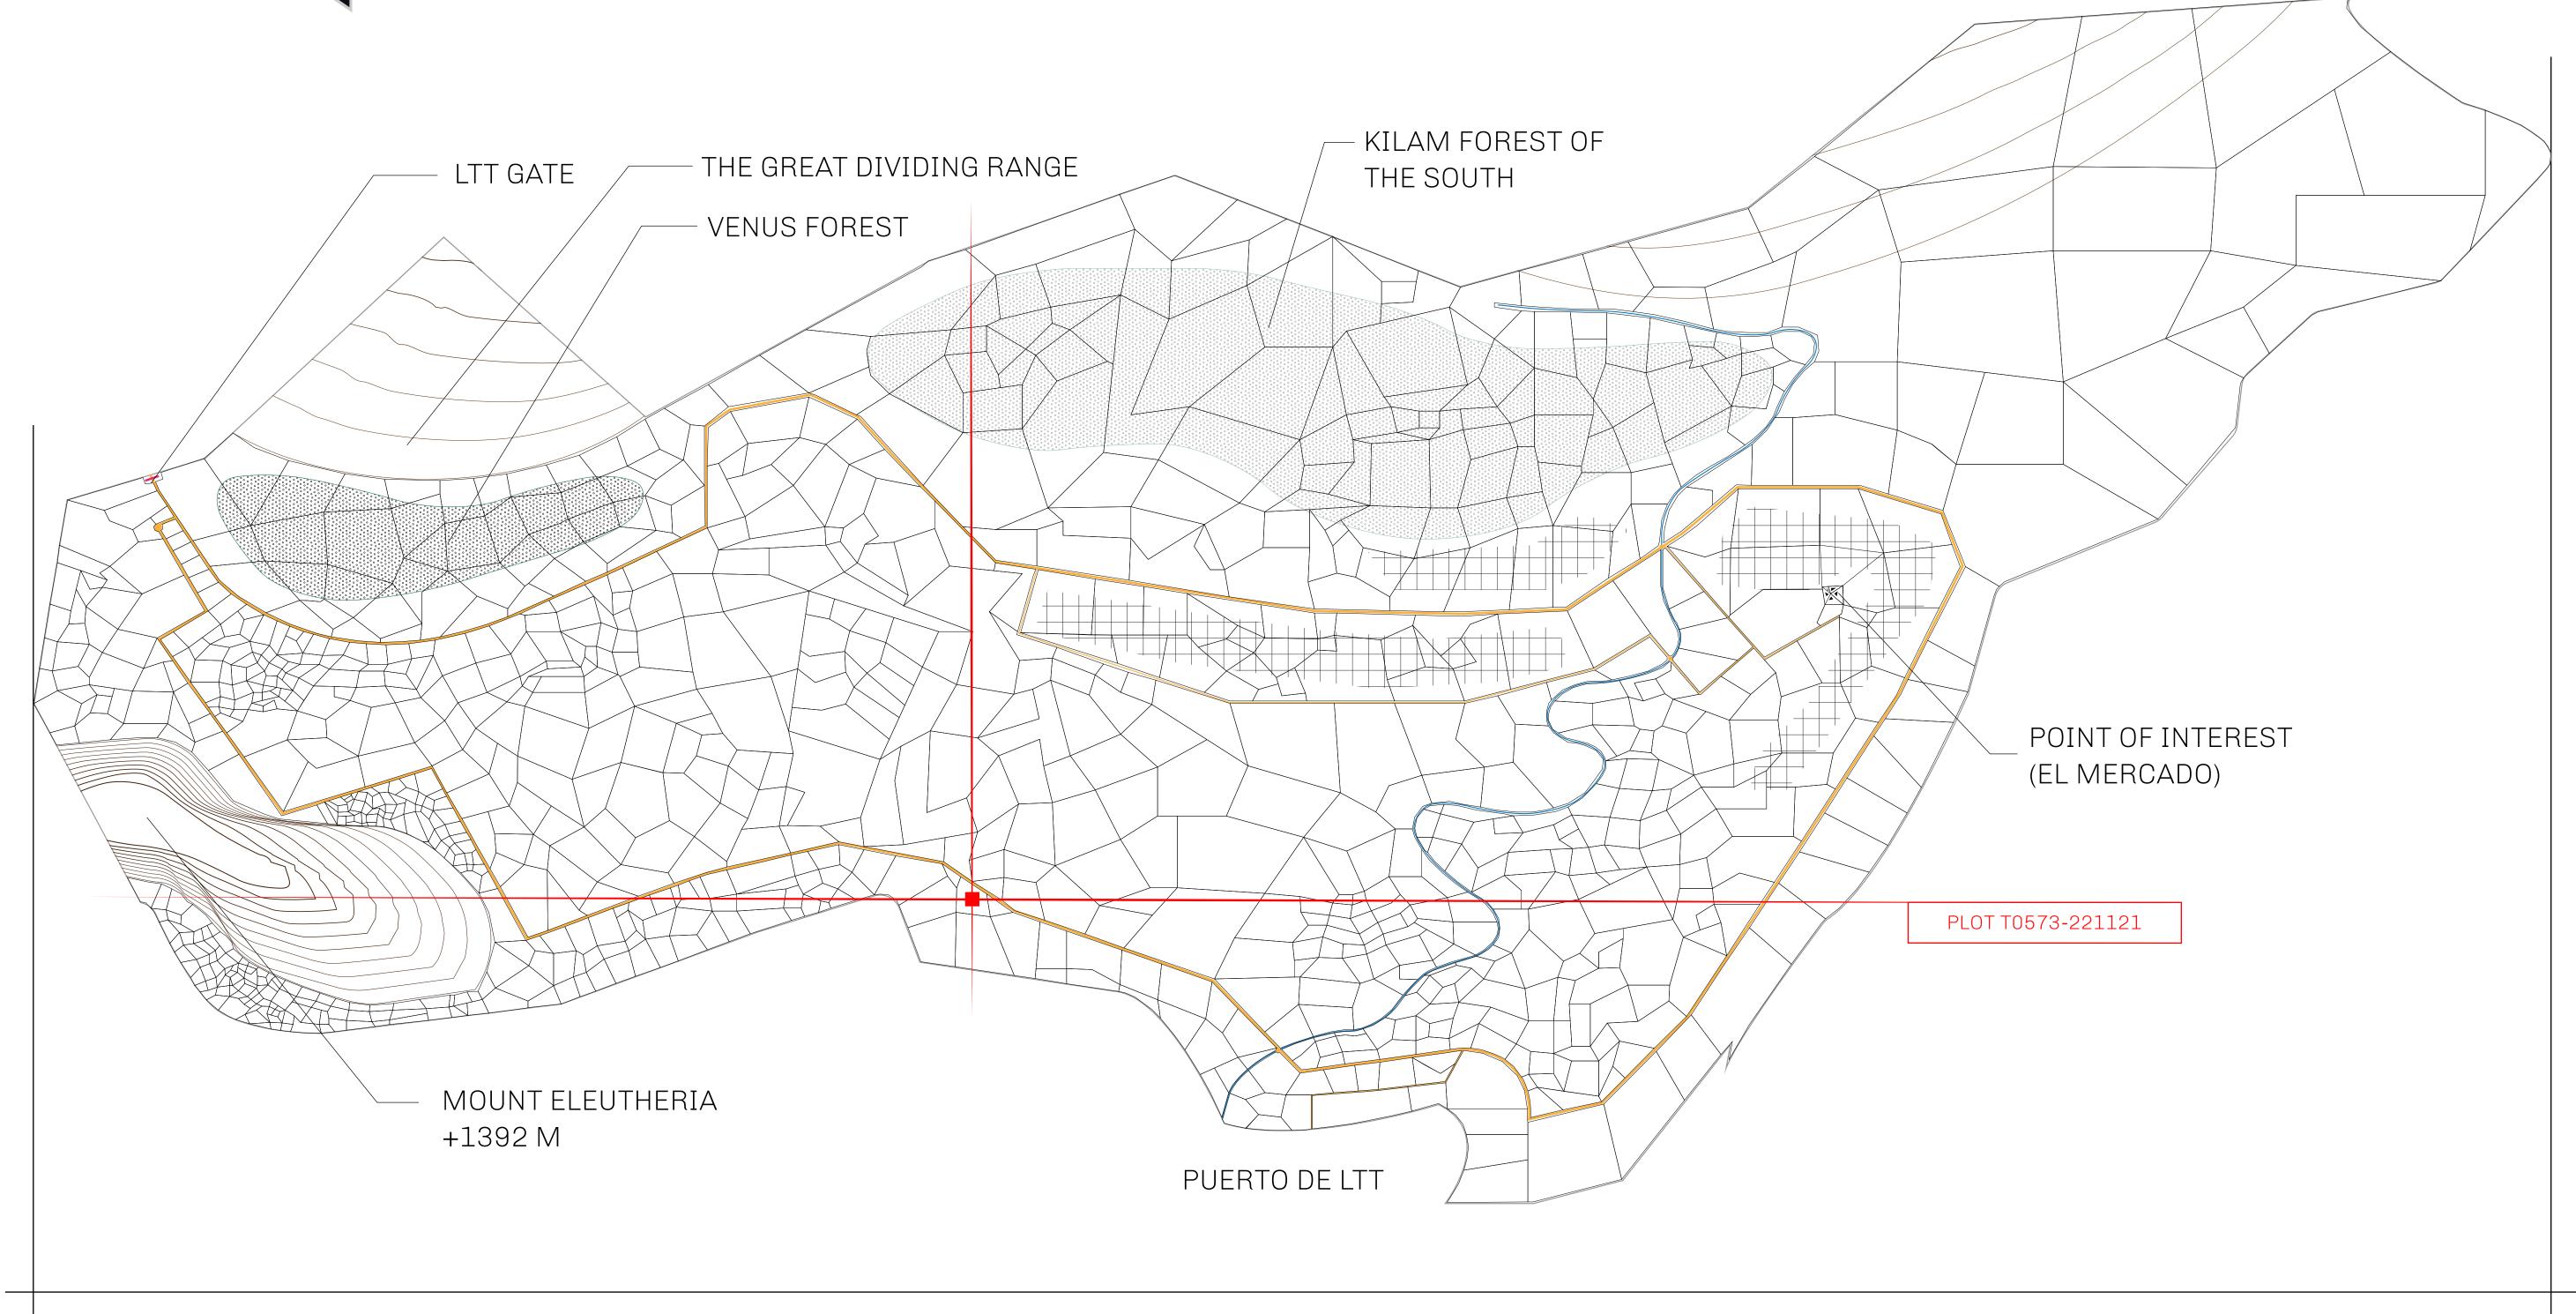

## THE SPANISH ARMADA

The most flamboyant of all of the states, this Spanish-speaking territory houses a clash of cultures. From the LTT trades in the El Mercado district to the solicitations for invites to the Great Empire, and even the traveling Caravans, it is a transient place; people are always on the move on the way to the Great Empire or a trek through the Dividing Range to the Royaume De Satoshi. Commerce uses derivations of LTT such as LTTE, LTTB, and LTTC.

## GEOGRAPHY

COASTLINE
BORDERS
HIGHEST POINT
LOWEST POINT
PLOTS
SCALE

193.03 KM (119.94 MILES)
OCEAN, THE GREAT EMPIRE
MT ELEUTHERIA +1392 M
PUERTO DE LTT 0 M

1045

1:50000

## H.M. LNFT Land Registry

TITLE NUMBER

T0573-221121

TERRITORIO LTT ST

ISSUED 22 November 2021

SCALE **1/50000** 

OWNER ENTITLEMENT

Type W-T: Share of 0.1% of all BUN sales (rewarded in Credits) plus 1% of all LTT redeemed based on number of NFT Stories minted; Mint 4 NFT Stories