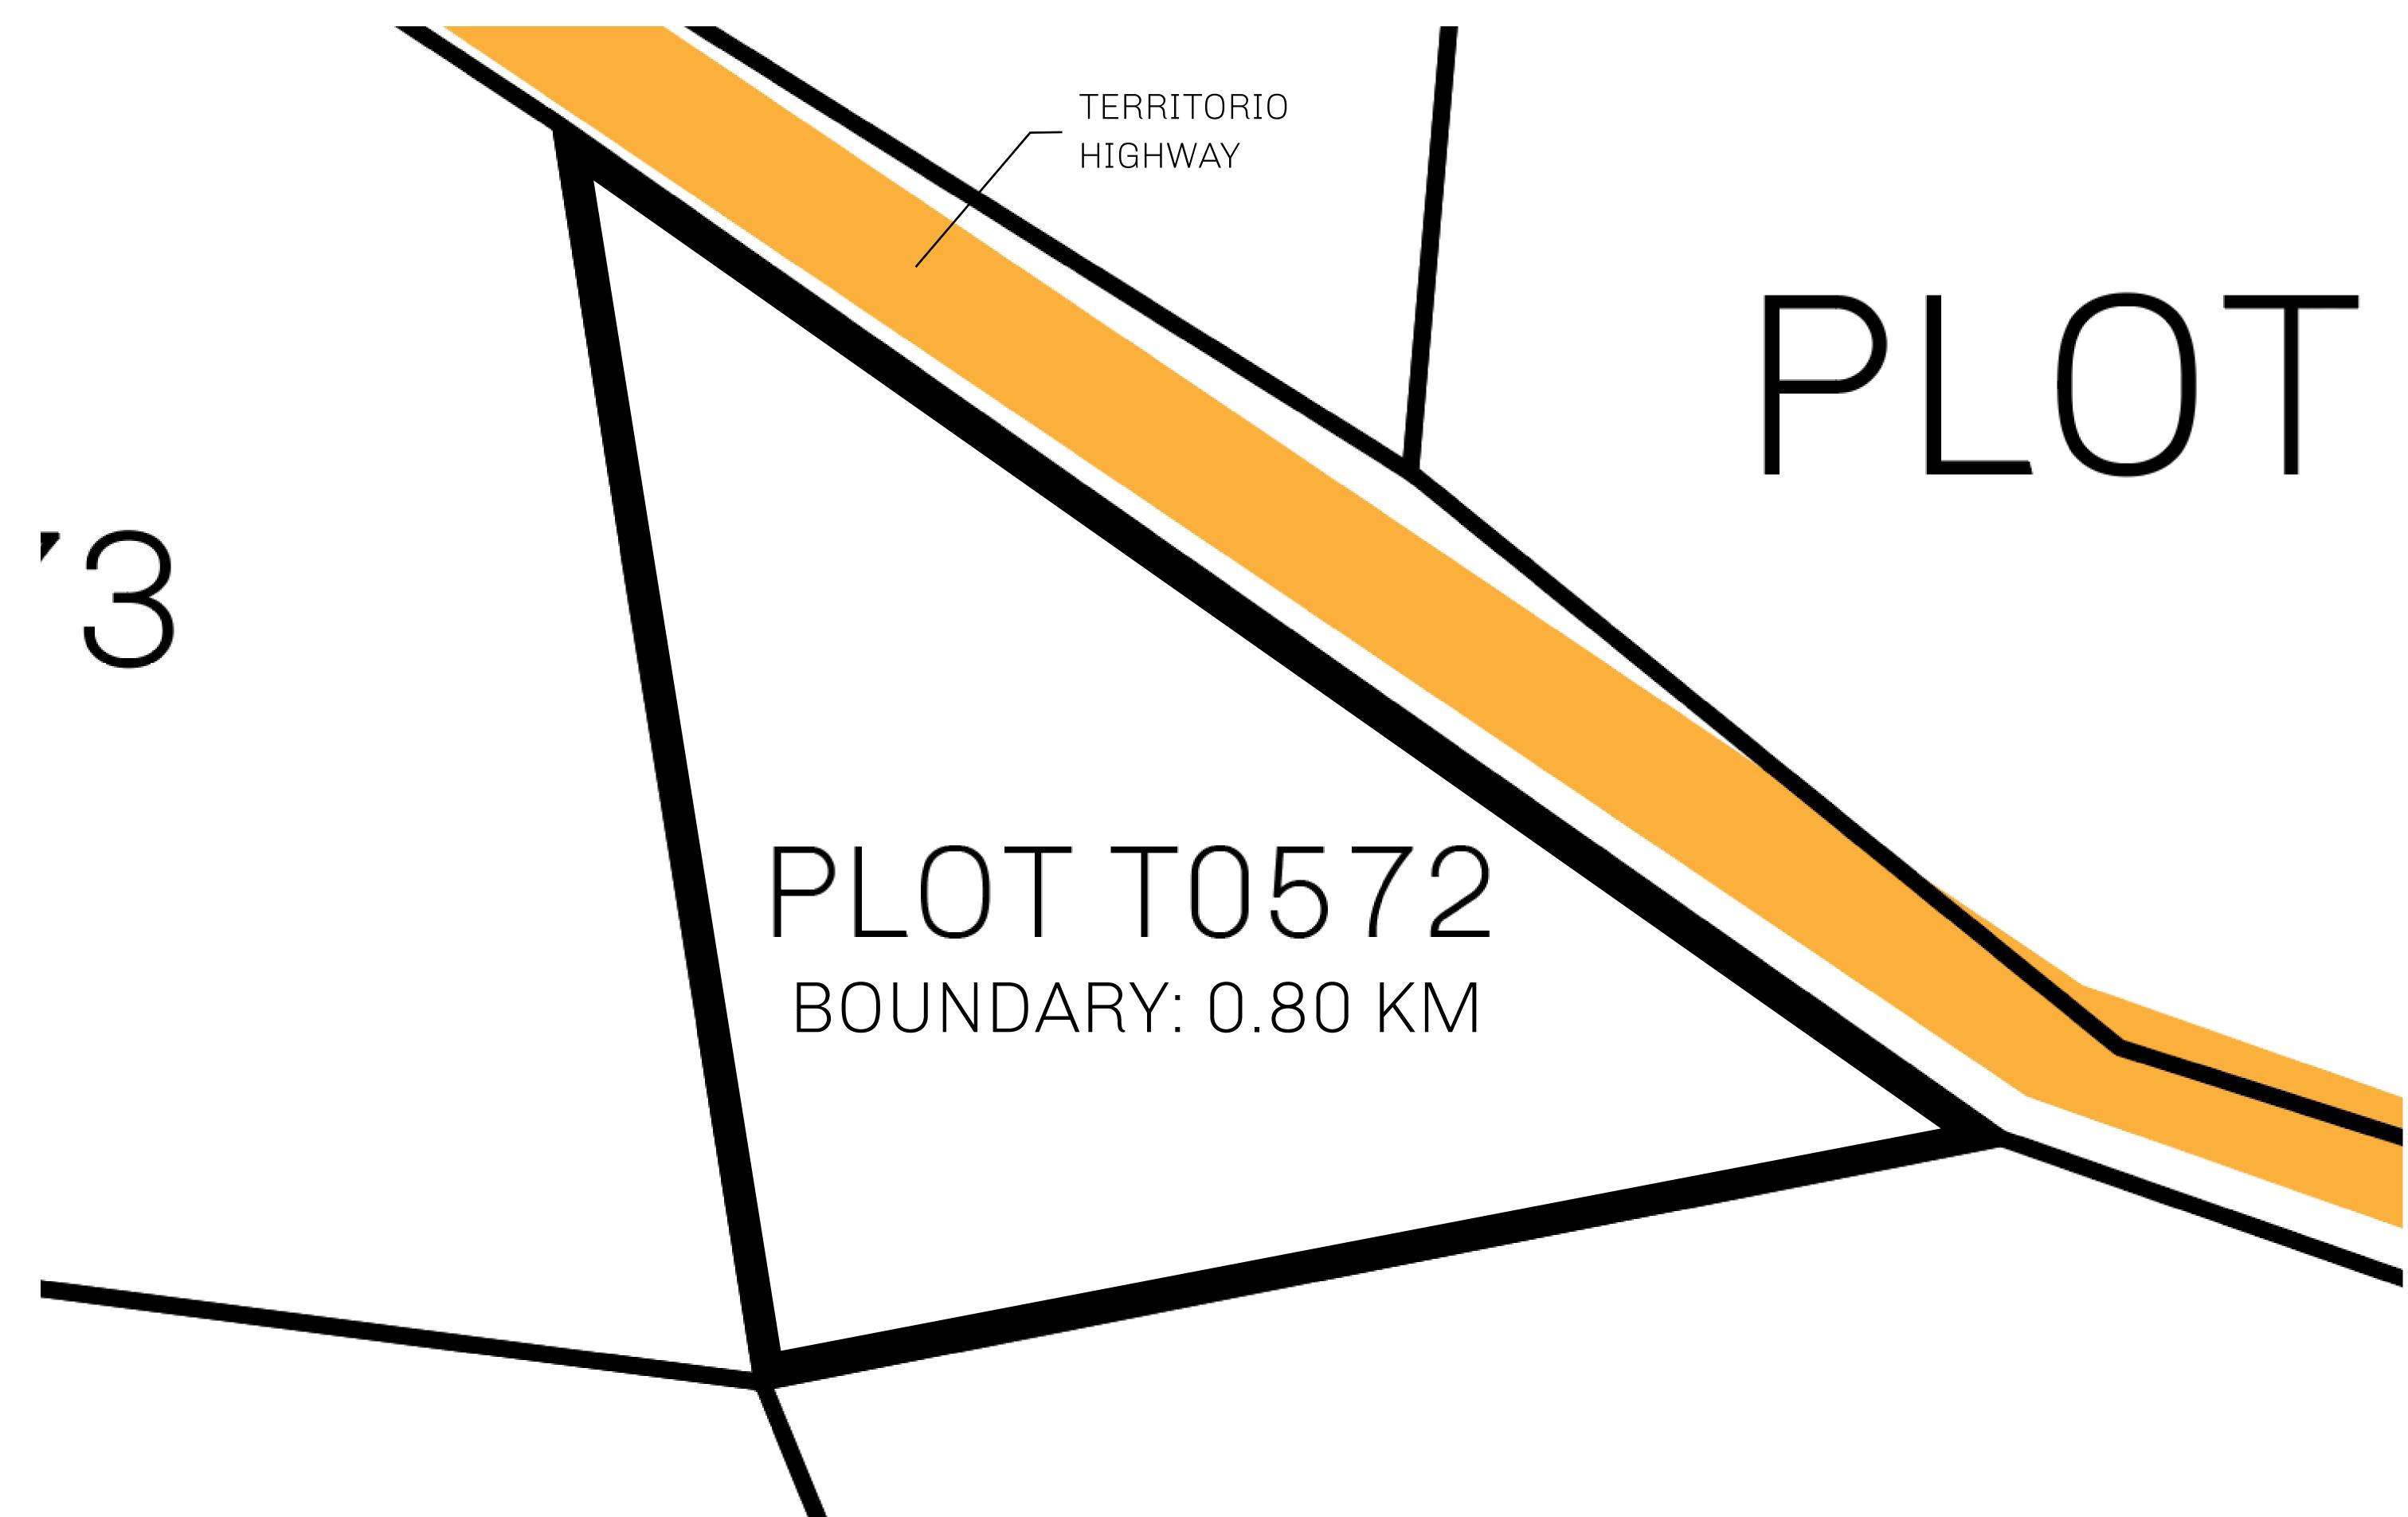

## GEOGRAPHY

COASTLINE
BORDERS
HIGHEST POINT
LOWEST POINT
PLOTS
SCALE

193.03 KM (119.94 MILES)
OCEAN, THE GREAT EMPIRE
MT ELEUTHERIA +1392 M
PUERTO DE LTT 0 M

1045

1:50000

## H.M. LNFT Land Registry

TITLE NUMBER

ADMINISTRATIVE AREA

TERRITORIO LTT ST

ISSUED 22 November 2021 .

SCALE **1/50000** 

OWNER ENTITLEMENT

Type W-T: Share of 0.1% of all BUN sales (rewarded in Credits) plus 1% of all LTT redeemed based on number of NFT Stories minted; Mint 4 NFT Stories