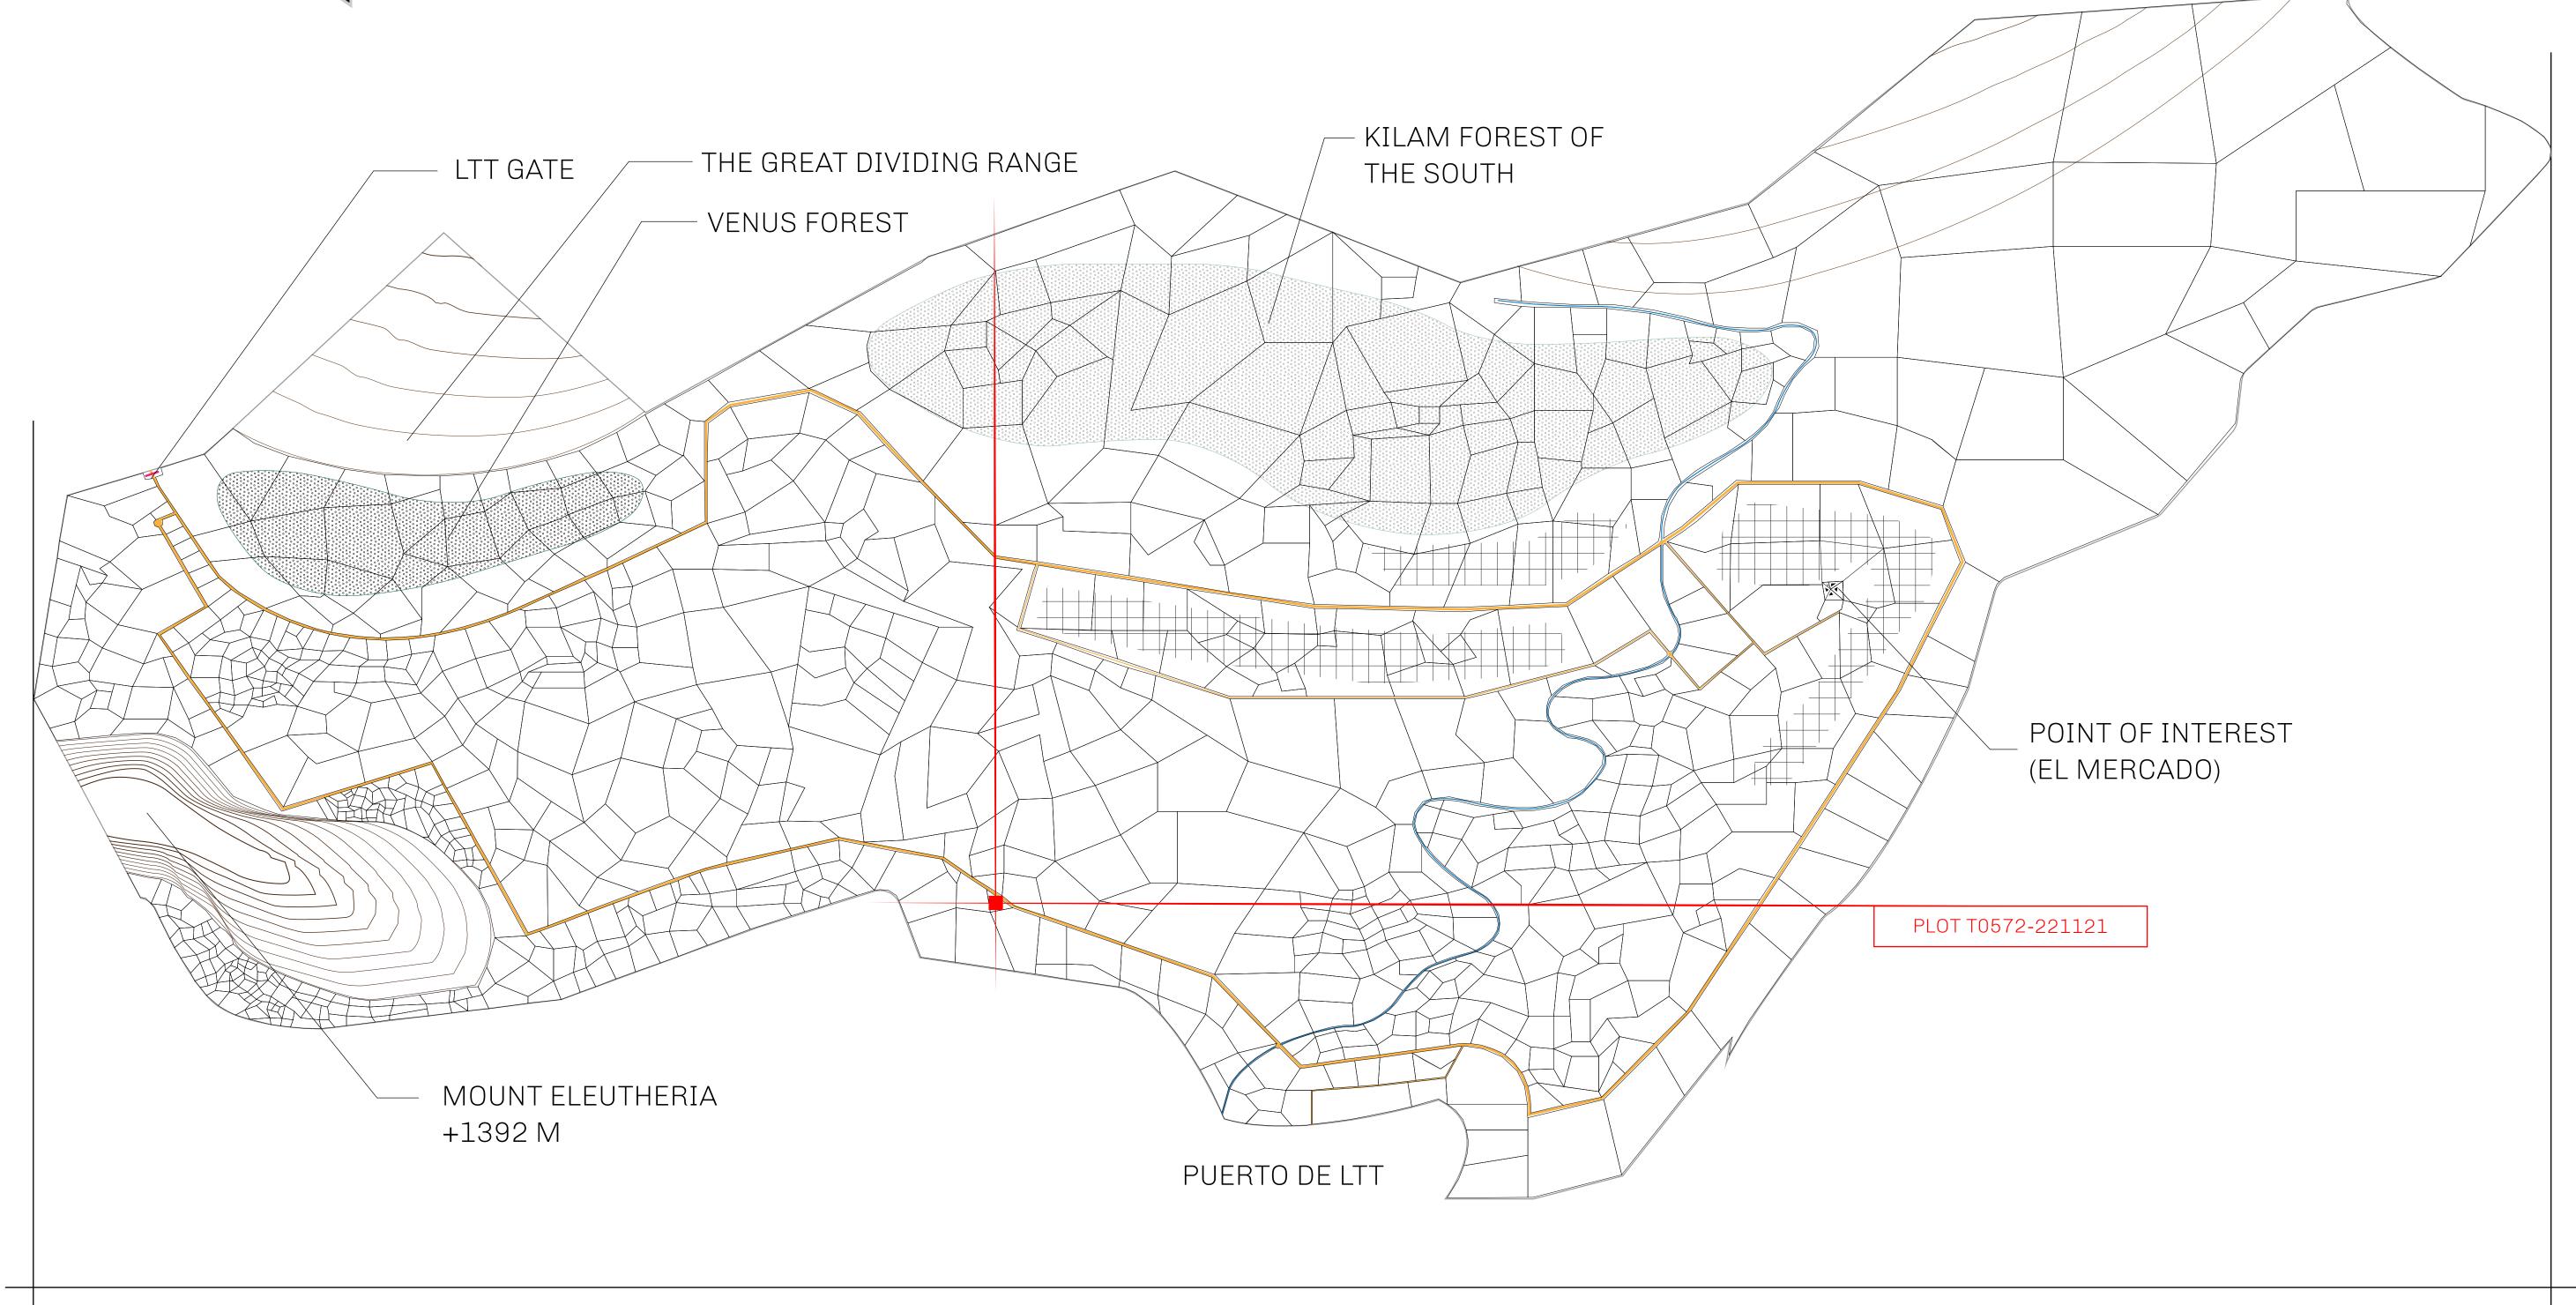

## GEOGRAPHY

COASTLINE
BORDERS
HIGHEST POINT
LOWEST POINT
PLOTS
SCALE

193.03 KM (119.94 MILES)
OCEAN, THE GREAT EMPIRE
MT ELEUTHERIA +1392 M
PUERTO DE LTT 0 M

1045

1:50000

## H.M. LNFT Land Registry

TITLE NUMBER

ADMINISTRATIVE AREA

TERRITORIO LTT ST

ISSUED 22 November 2021 .

SCALE **1/50000** 

OWNER ENTITLEMENT

Type W-T: Share of 0.1% of all BUN sales (rewarded in Credits) plus 1% of all LTT redeemed based on number of NFT Stories minted; Mint 4 NFT Stories