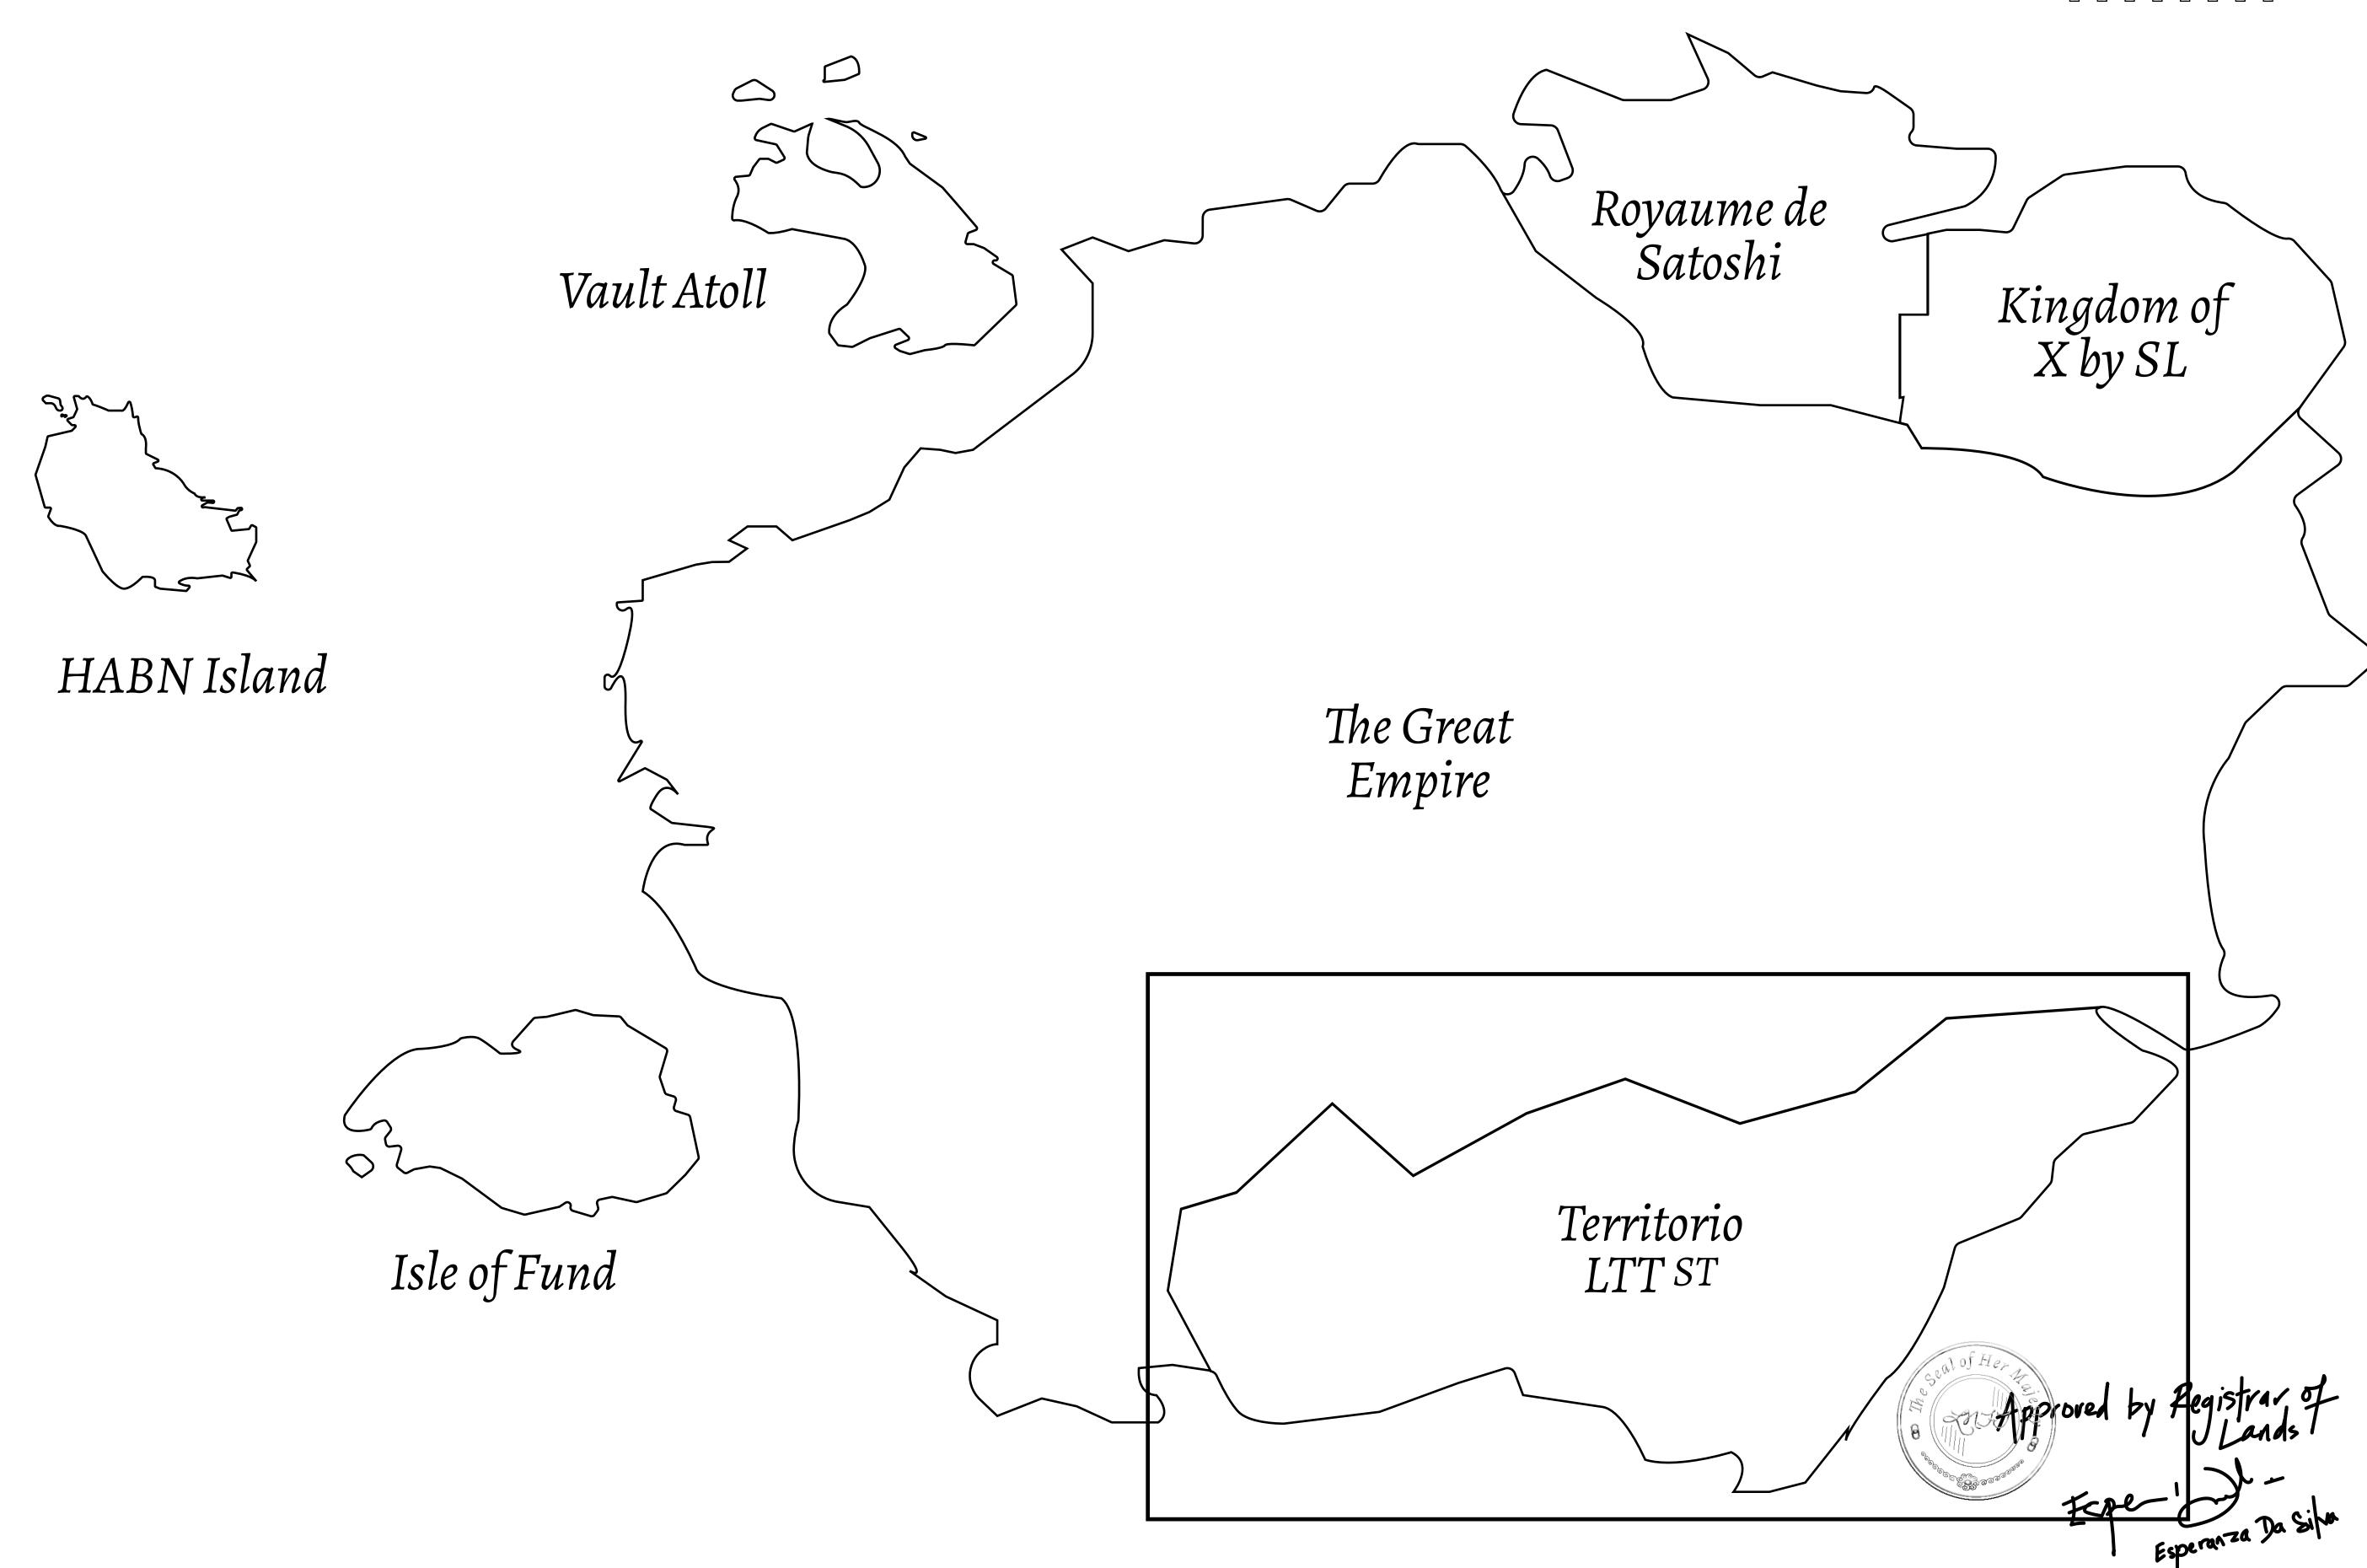

## THE SPANISH ARMADA

The most flamboyant of all of the states, this Spanish-speaking territory houses a clash of cultures. From the LTT trades in the El Mercado district to the solicitations for invites to the Great Empire, and even the traveling Caravans, it is a transient place; people are always on the move on the way to the Great Empire or a trek through the Dividing Range to the Royaume De Satoshi. Commerce uses derivations of LTT such as LTTE, LTTB, and LTTC.

## GEOGRAPHY

COASTLINE
BORDERS
HIGHEST POINT
LOWEST POINT
PLOTS
SCALE

193.03 KM (119.94 MILES)
OCEAN, THE GREAT EMPIRE
MT ELEUTHERIA +1392 M
PUERTO DE LTT 0 M

1045

1:50000

## H.M. LNFT Land Registry

TITLE NUMBER

ADMINISTRATIVE AREA

TERRITORIO LTT ST

ISSUED 22 November 2021 .

SCALE **1/50000** 

OWNER ENTITLEMENT

Type W-T: Share of 0.1% of all BUN sales (rewarded in Credits) plus 1% of all LTT redeemed based on number of NFT Stories minted; Mint 4 NFT Stories