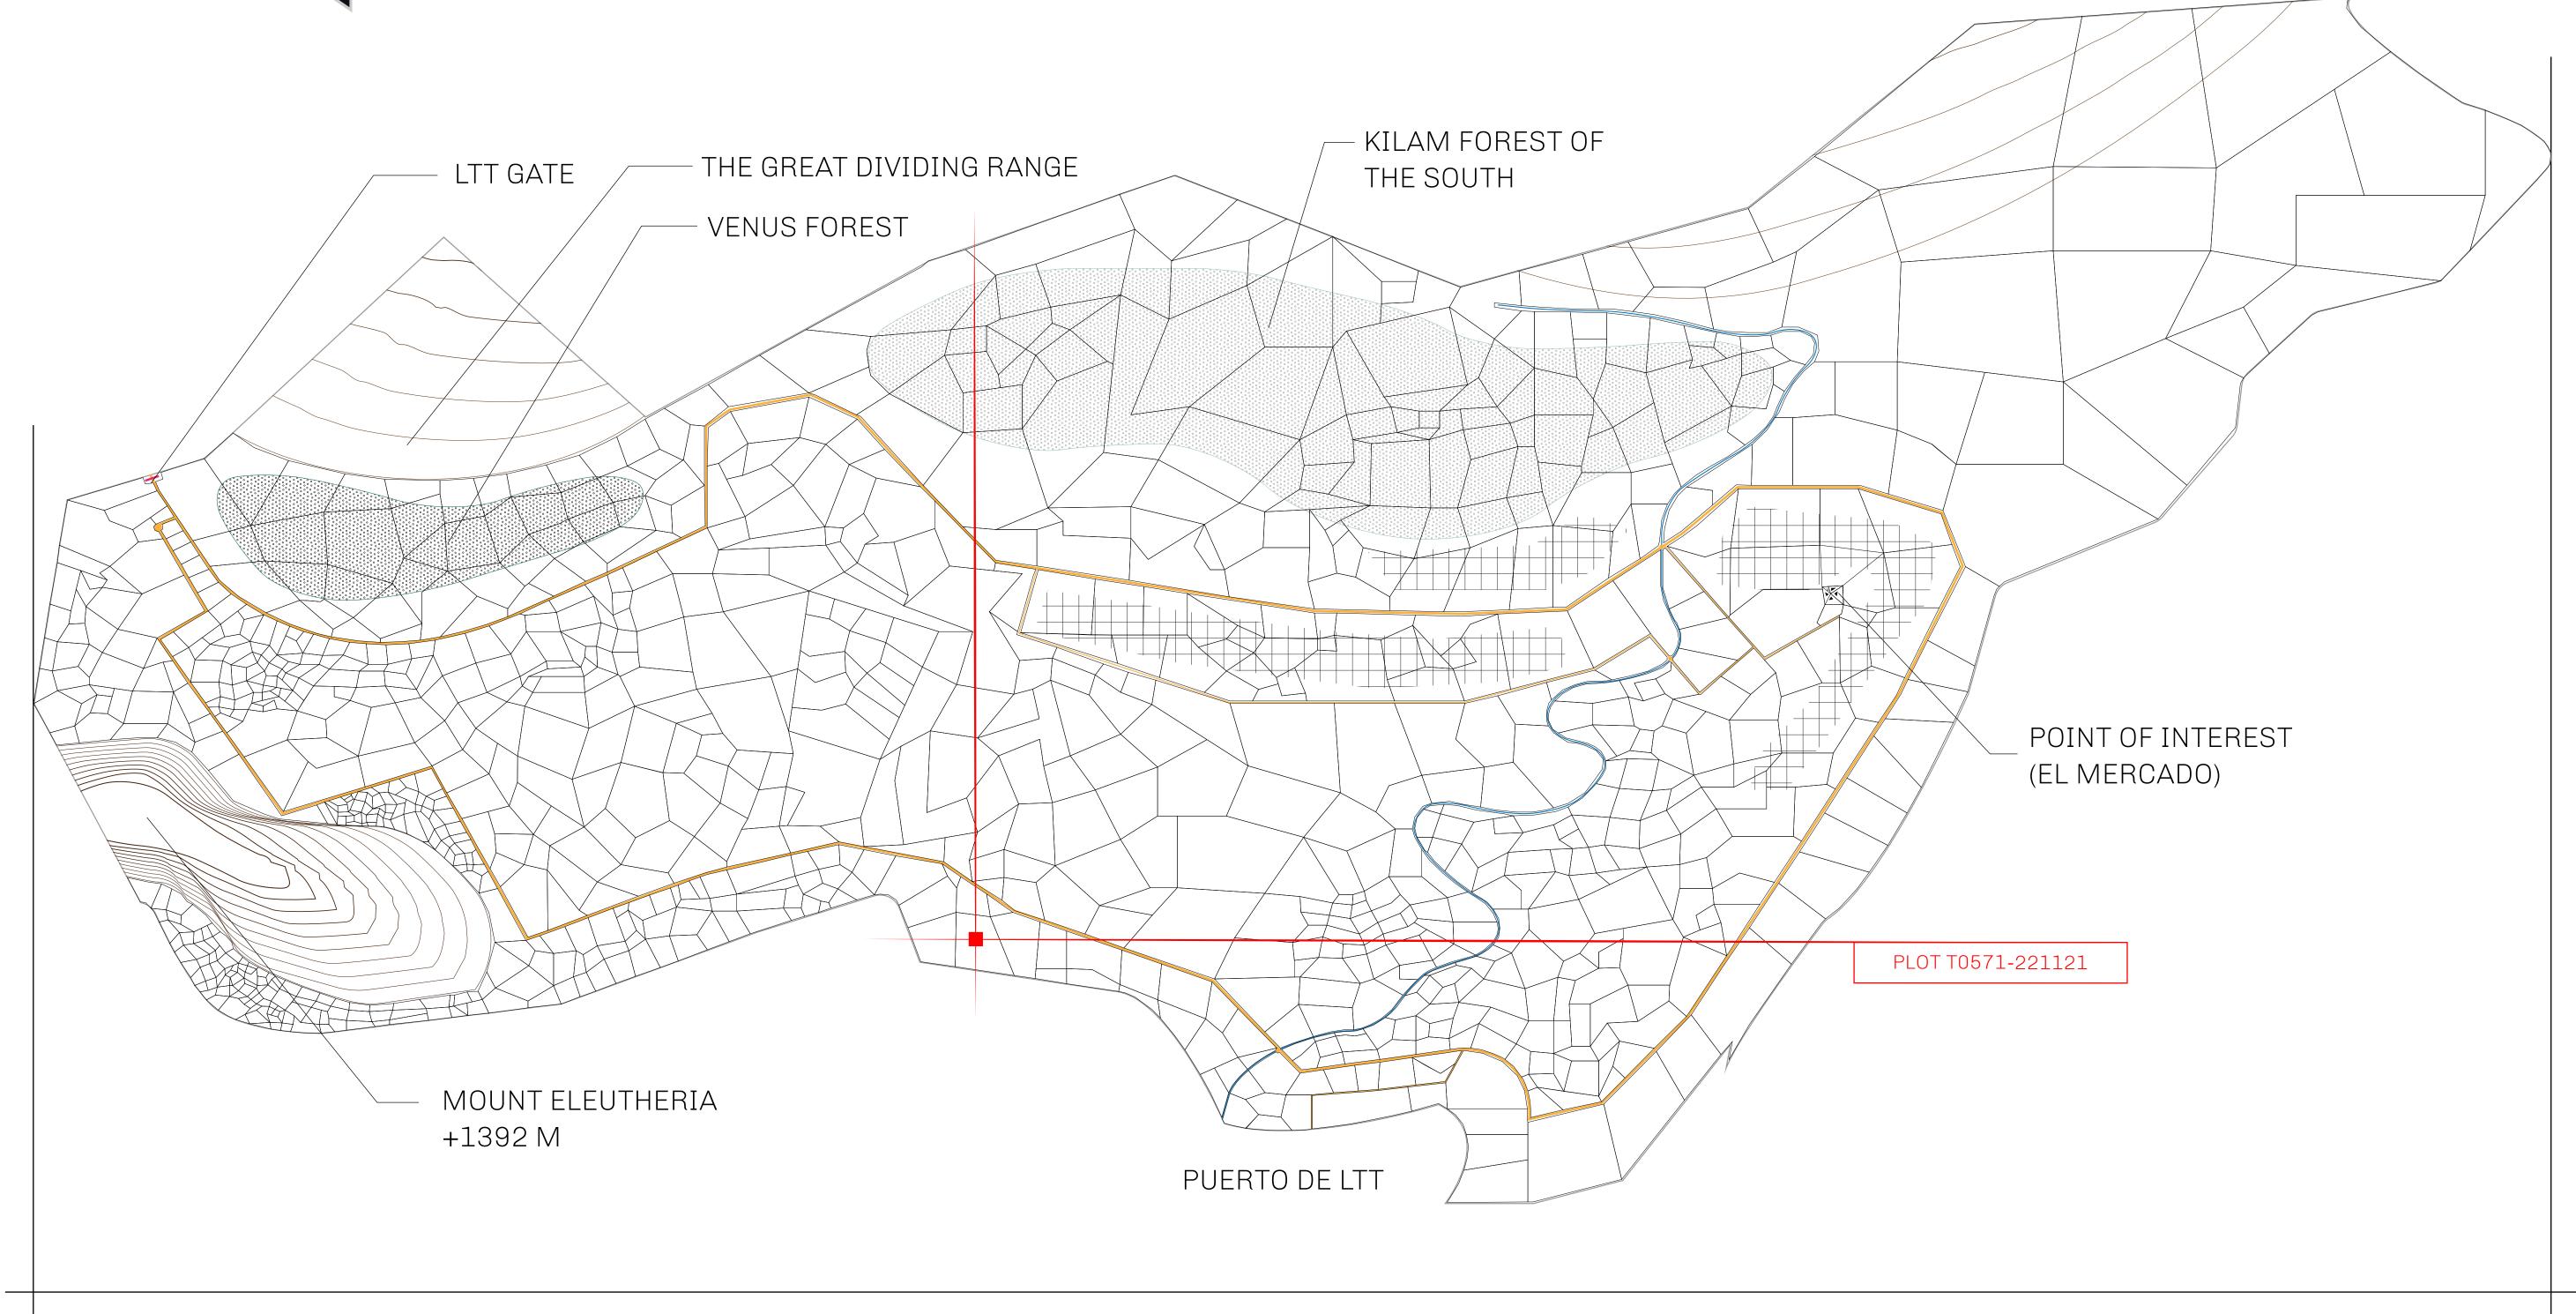

## THE SPANISH ARMADA

The most flamboyant of all of the states, this Spanish-speaking territory houses a clash of cultures. From the LTT trades in the El Mercado district to the solicitations for invites to the Great Empire, and even the traveling Caravans, it is a transient place; people are always on the move on the way to the Great Empire or a trek through the Dividing Range to the Royaume De Satoshi. Commerce uses derivations of LTT such as LTTE, LTTB, and LTTC.

## GEOGRAPHY

COASTLINE
BORDERS
HIGHEST POINT
LOWEST POINT
PLOTS
SCALE

193.03 KM (119.94 MILES)
OCEAN, THE GREAT EMPIRE
MT ELEUTHERIA +1392 M
PUERTO DE LTT 0 M
1045

1:50000

## H.M. LNFT Land Registry

TITLE NUMBER

ADMINISTRATIVE AREA

TERRITORIO LTT ST

ISSUED 22 November 2021

SCALE **1/50000** 

OWNER ENTITLEMENT

Type W-T: Share of 0.1% of all BUN sales (rewarded in Credits) plus 1% of all LTT redeemed based on number of NFT Stories minted; Mint 4 NFT Stories