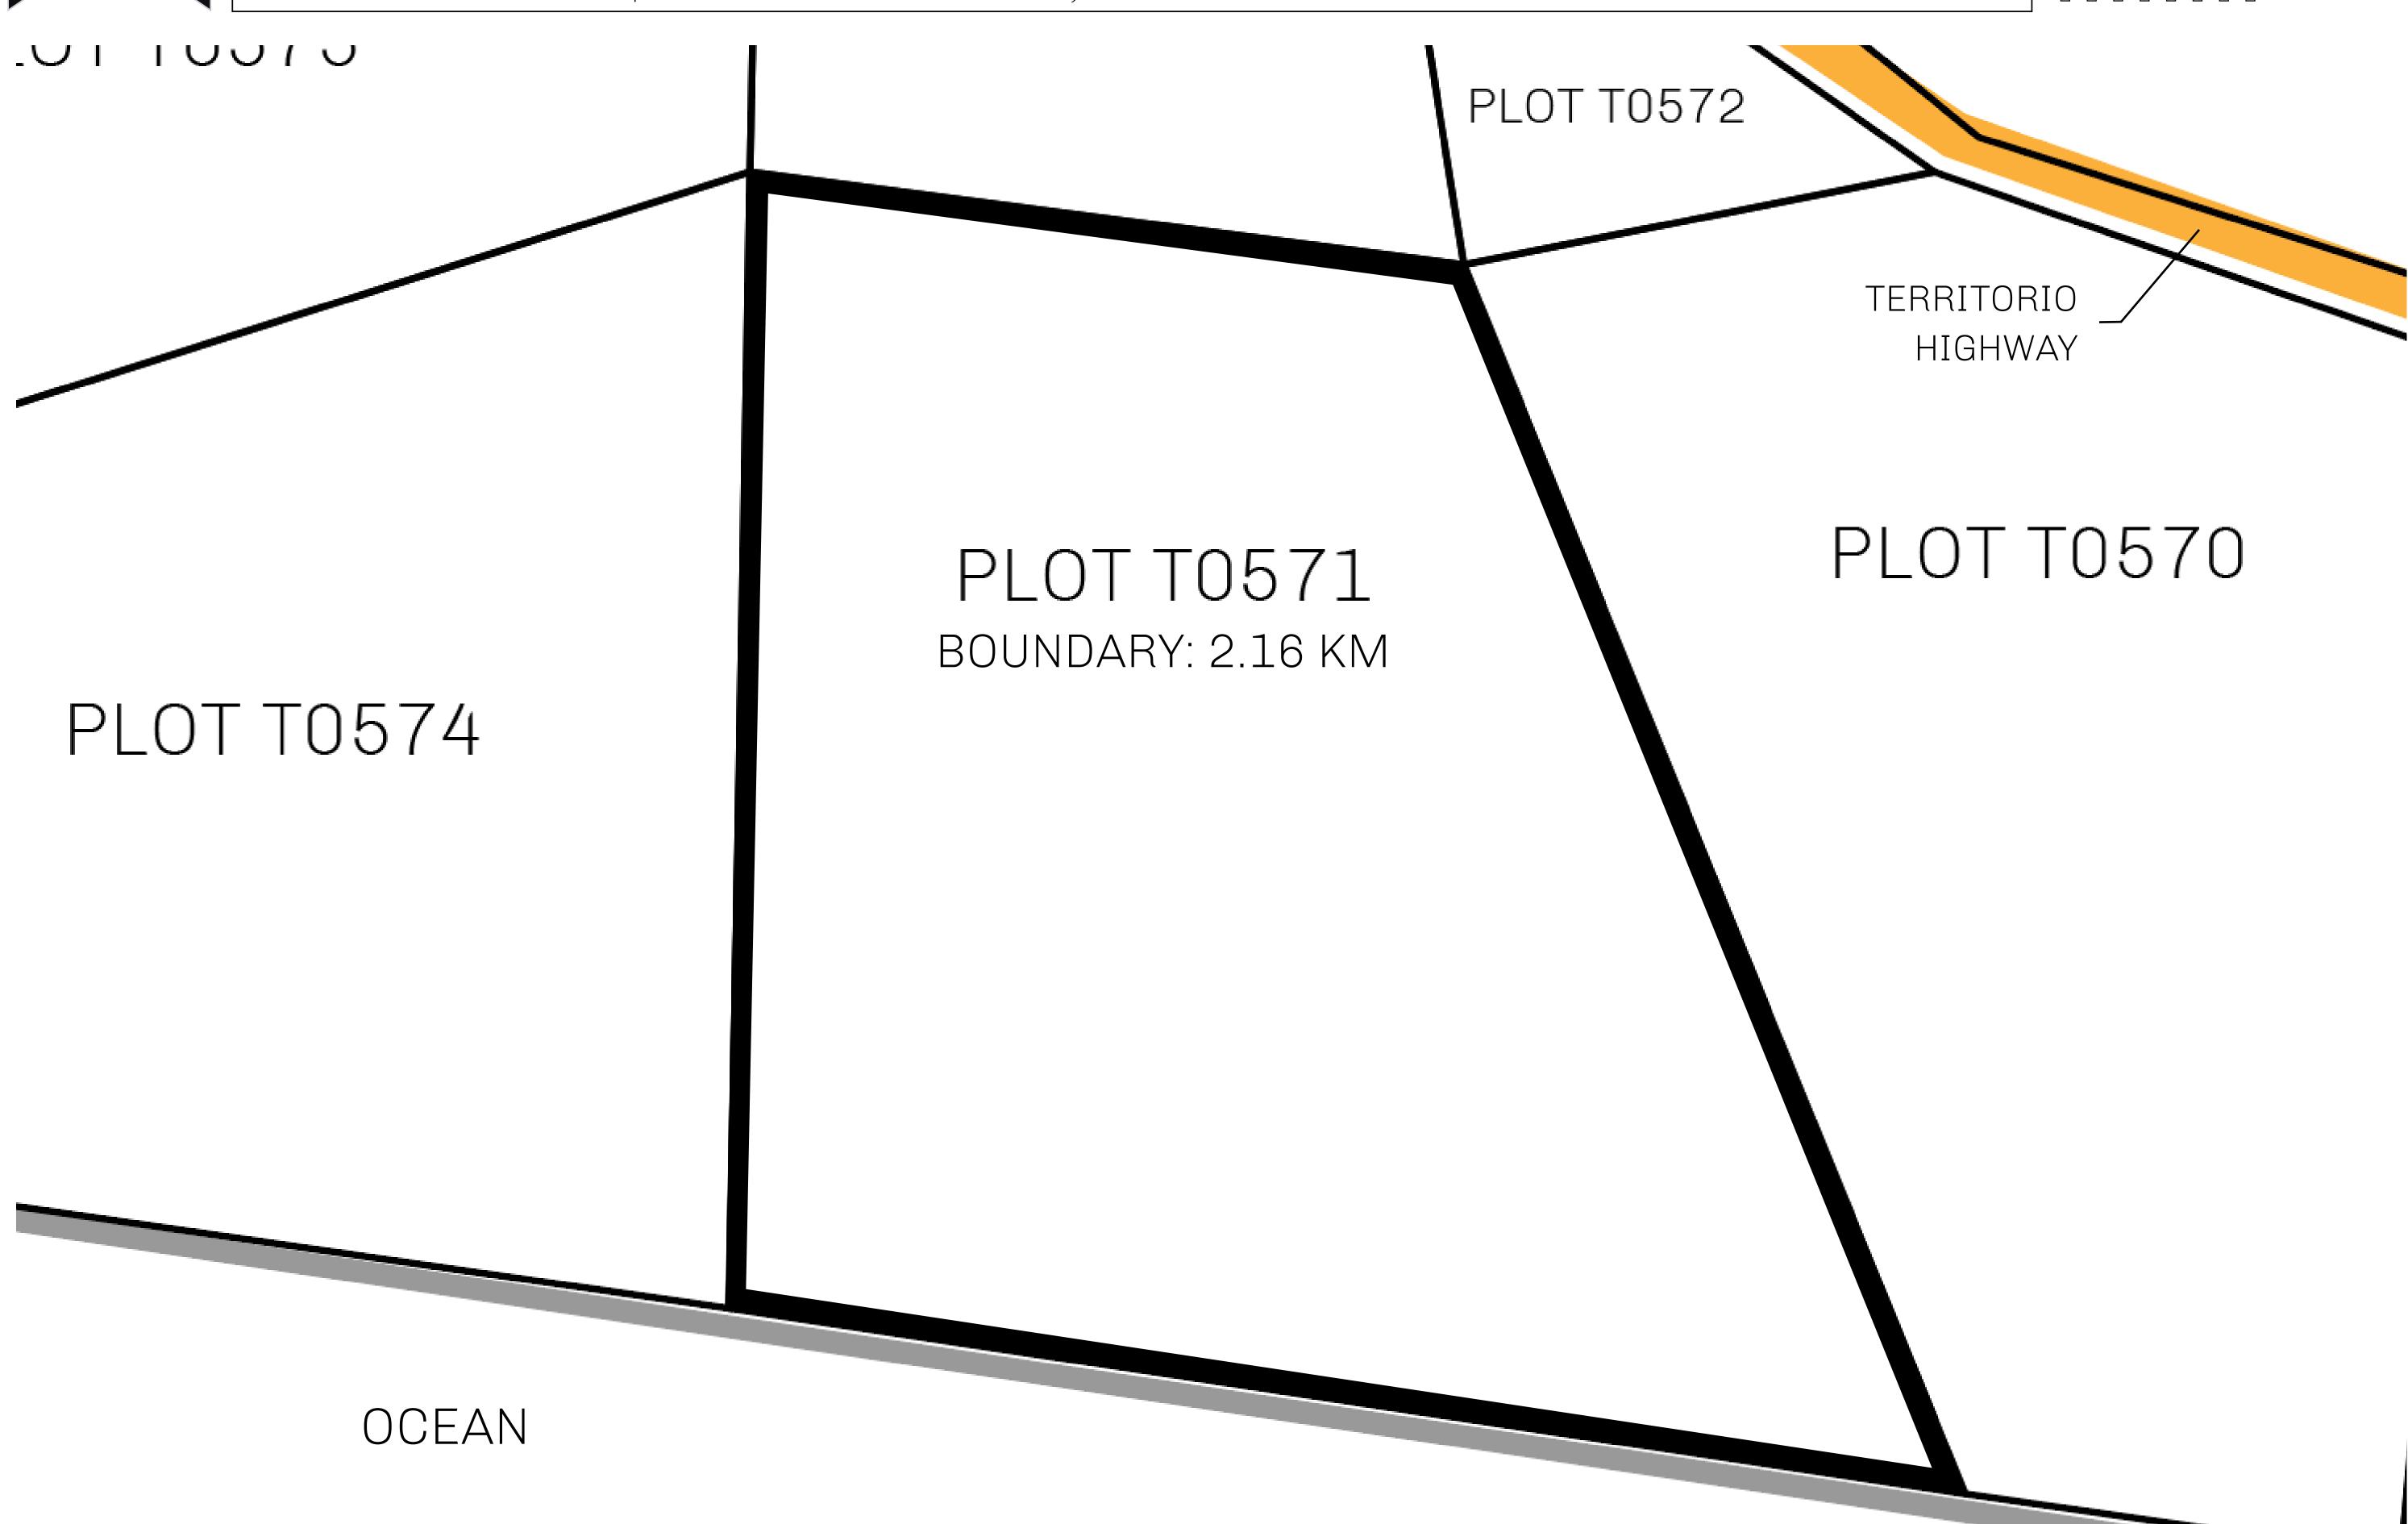

## GEOGRAPHY

COASTLINE
BORDERS
HIGHEST POINT
LOWEST POINT
PLOTS
SCALE

193.03 KM (119.94 MILES)
OCEAN, THE GREAT EMPIRE
MT ELEUTHERIA +1392 M
PUERTO DE LTT 0 M
1045

1:50000

## H.M. LNFT Land Registry

TITLE NUMBER

ADMINISTRATIVE AREA

TERRITORIO LTT ST

ISSUED 22 November 2021

SCALE **1/50000** 

OWNER ENTITLEMENT

Type W-T: Share of 0.1% of all BUN sales (rewarded in Credits) plus 1% of all LTT redeemed based on number of NFT Stories minted; Mint 4 NFT Stories