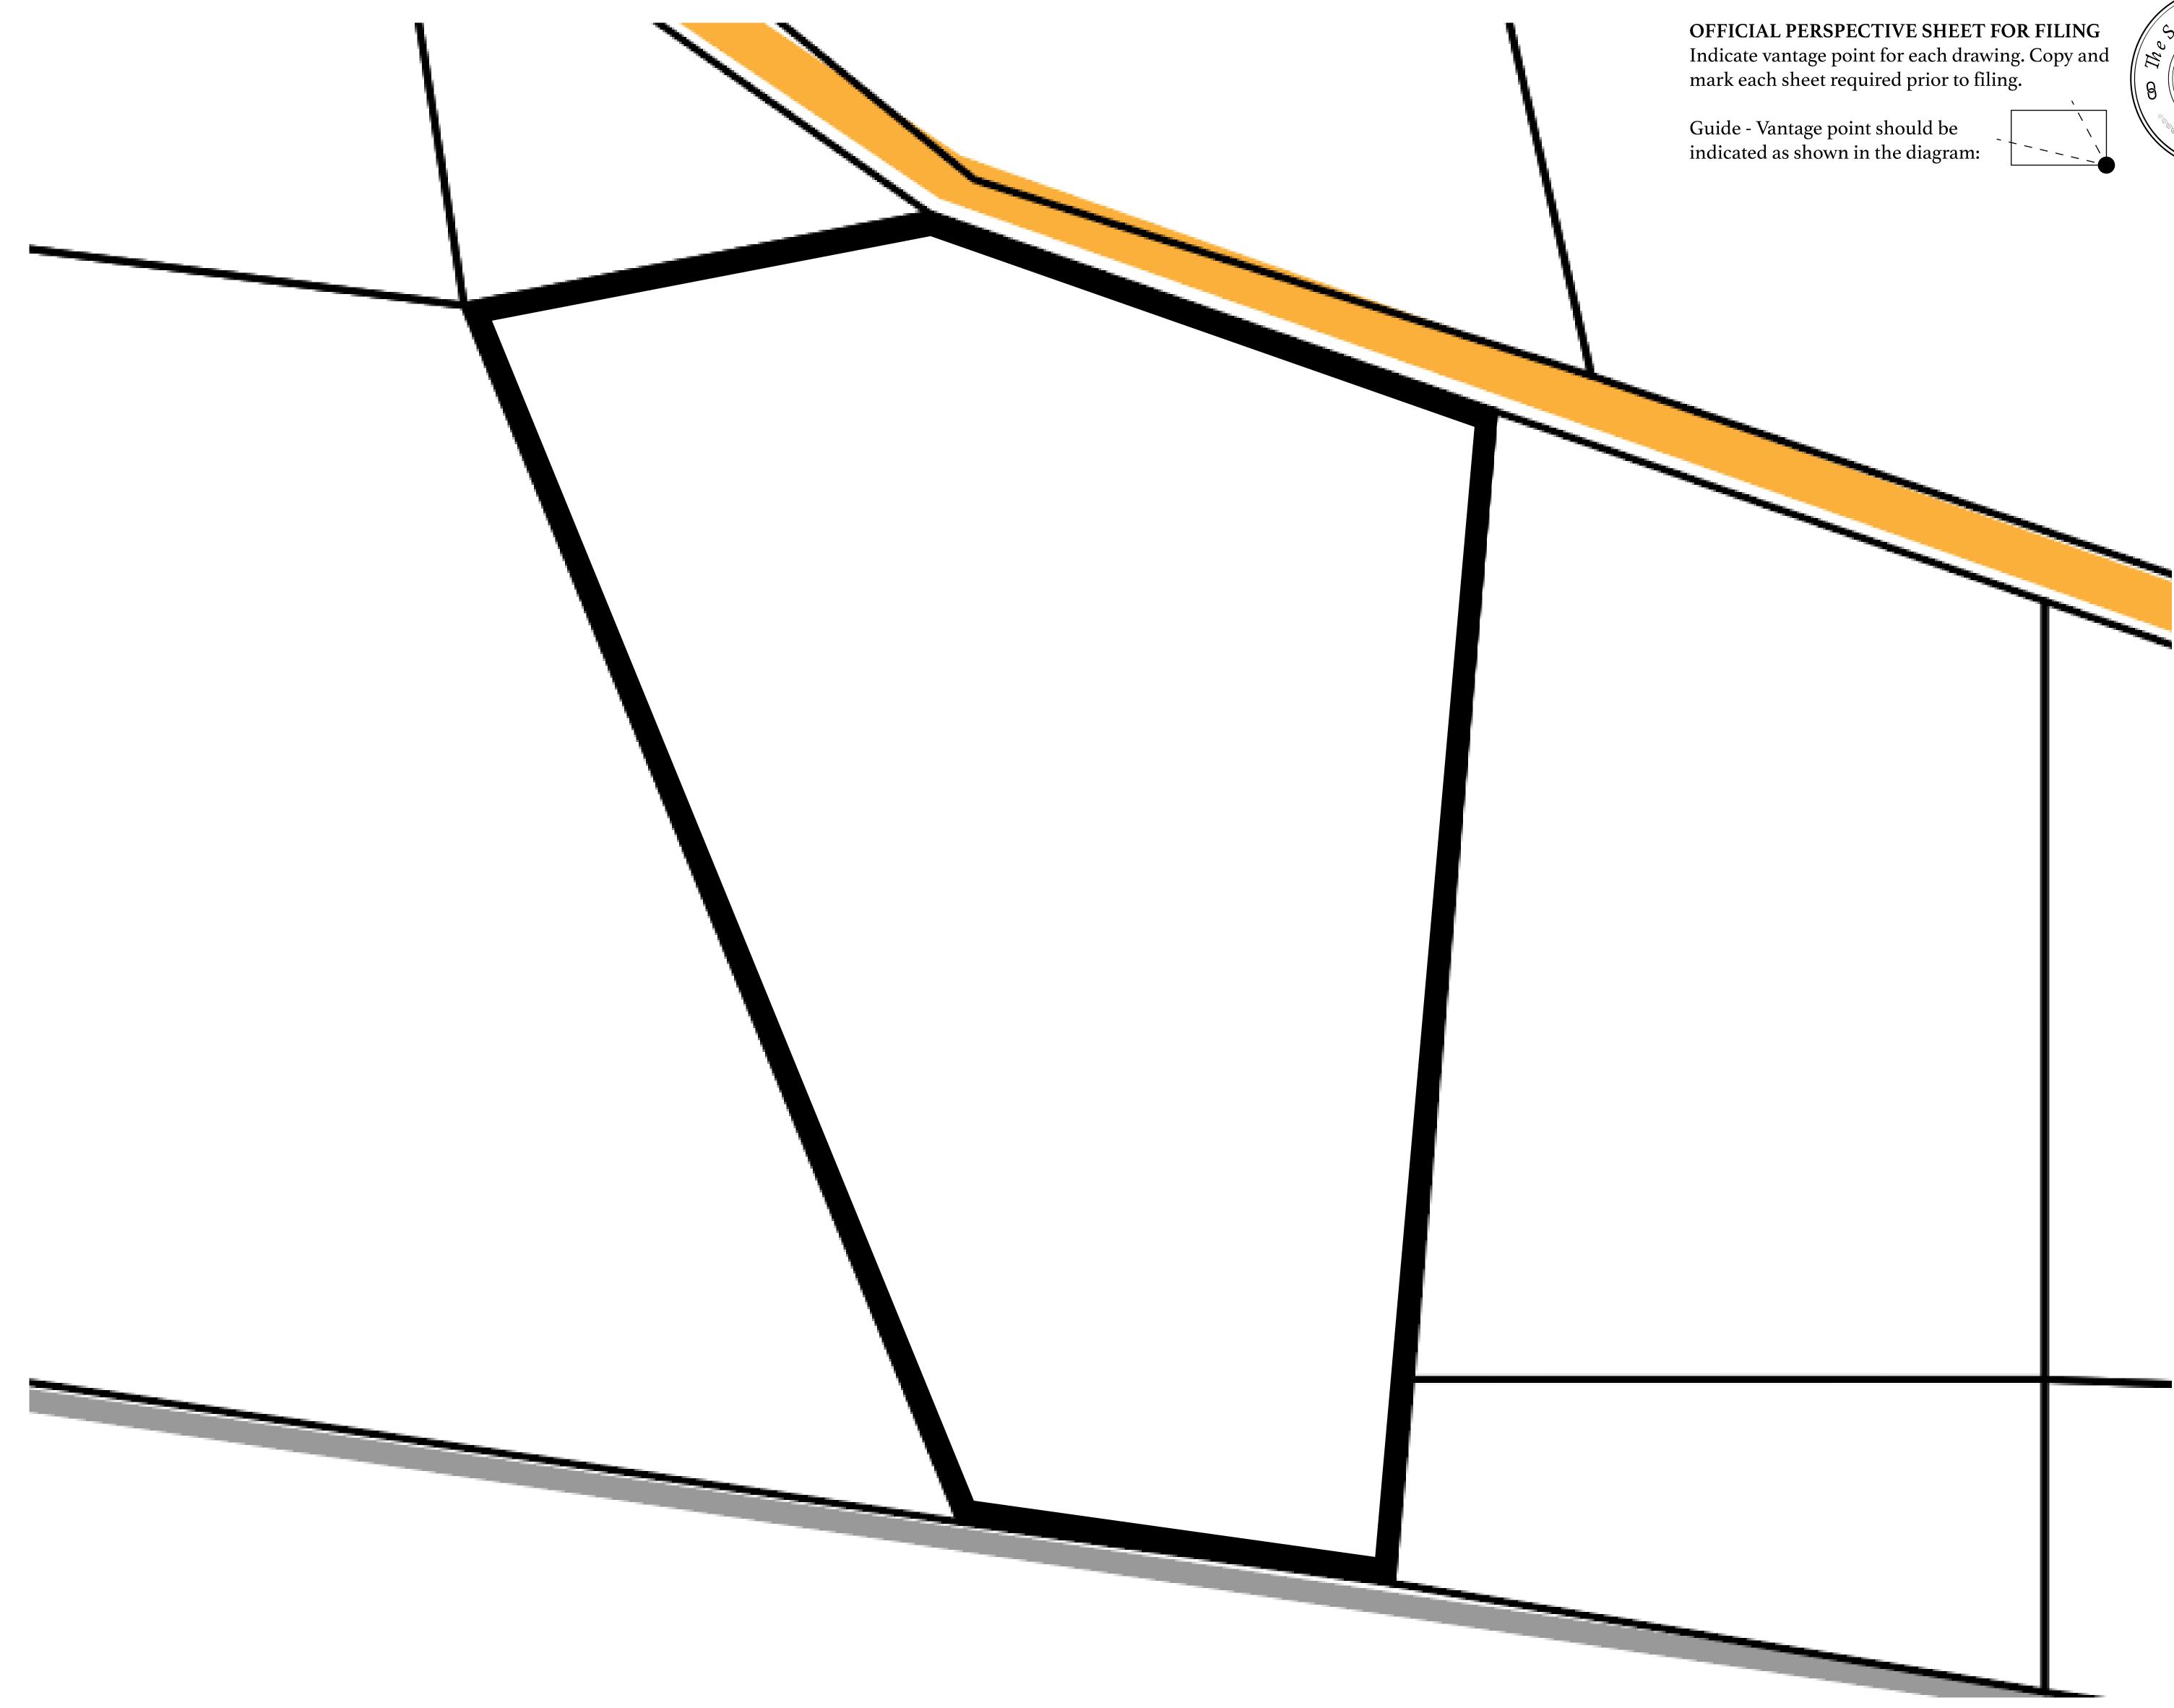

ve on the way to the Great Empire or a trek through the Dividing Range to the Royaume De Satoshi. Commerce uses derivations of LTT such as LTTE, LTTB, and LTTC.



#### GEOGRAPHY

COASTLINE BORDERS HIGHEST POINT LOWEST POINT PLOTS SCALE

193.03 KM (119.94 MILES) OCEAN, THE GREAT EMPIRE MT ELEUTHERIA +1392 M PUERTO DE LTT O M 1045 1:50000

73.54 KM









### H.M. LNFT Land Registry

ADMINISTRATIVE AREA

OWNER ENTITLEMENT

TERRITORIC

Type W-T: Share of 0.1% of all BUN sales (rewarded in Credits) plus 1% of all LTT redeemed based on number of NFT Stories minted; Mint 4 NFT Stories



## PLOT T0571



| y | TITLE NUMBER<br><b>T0570-221121</b> |  |
|---|-------------------------------------|--|
|   |                                     |  |

### PLOT T0570 Boundary: 1.97 km



A LOOTVERSE