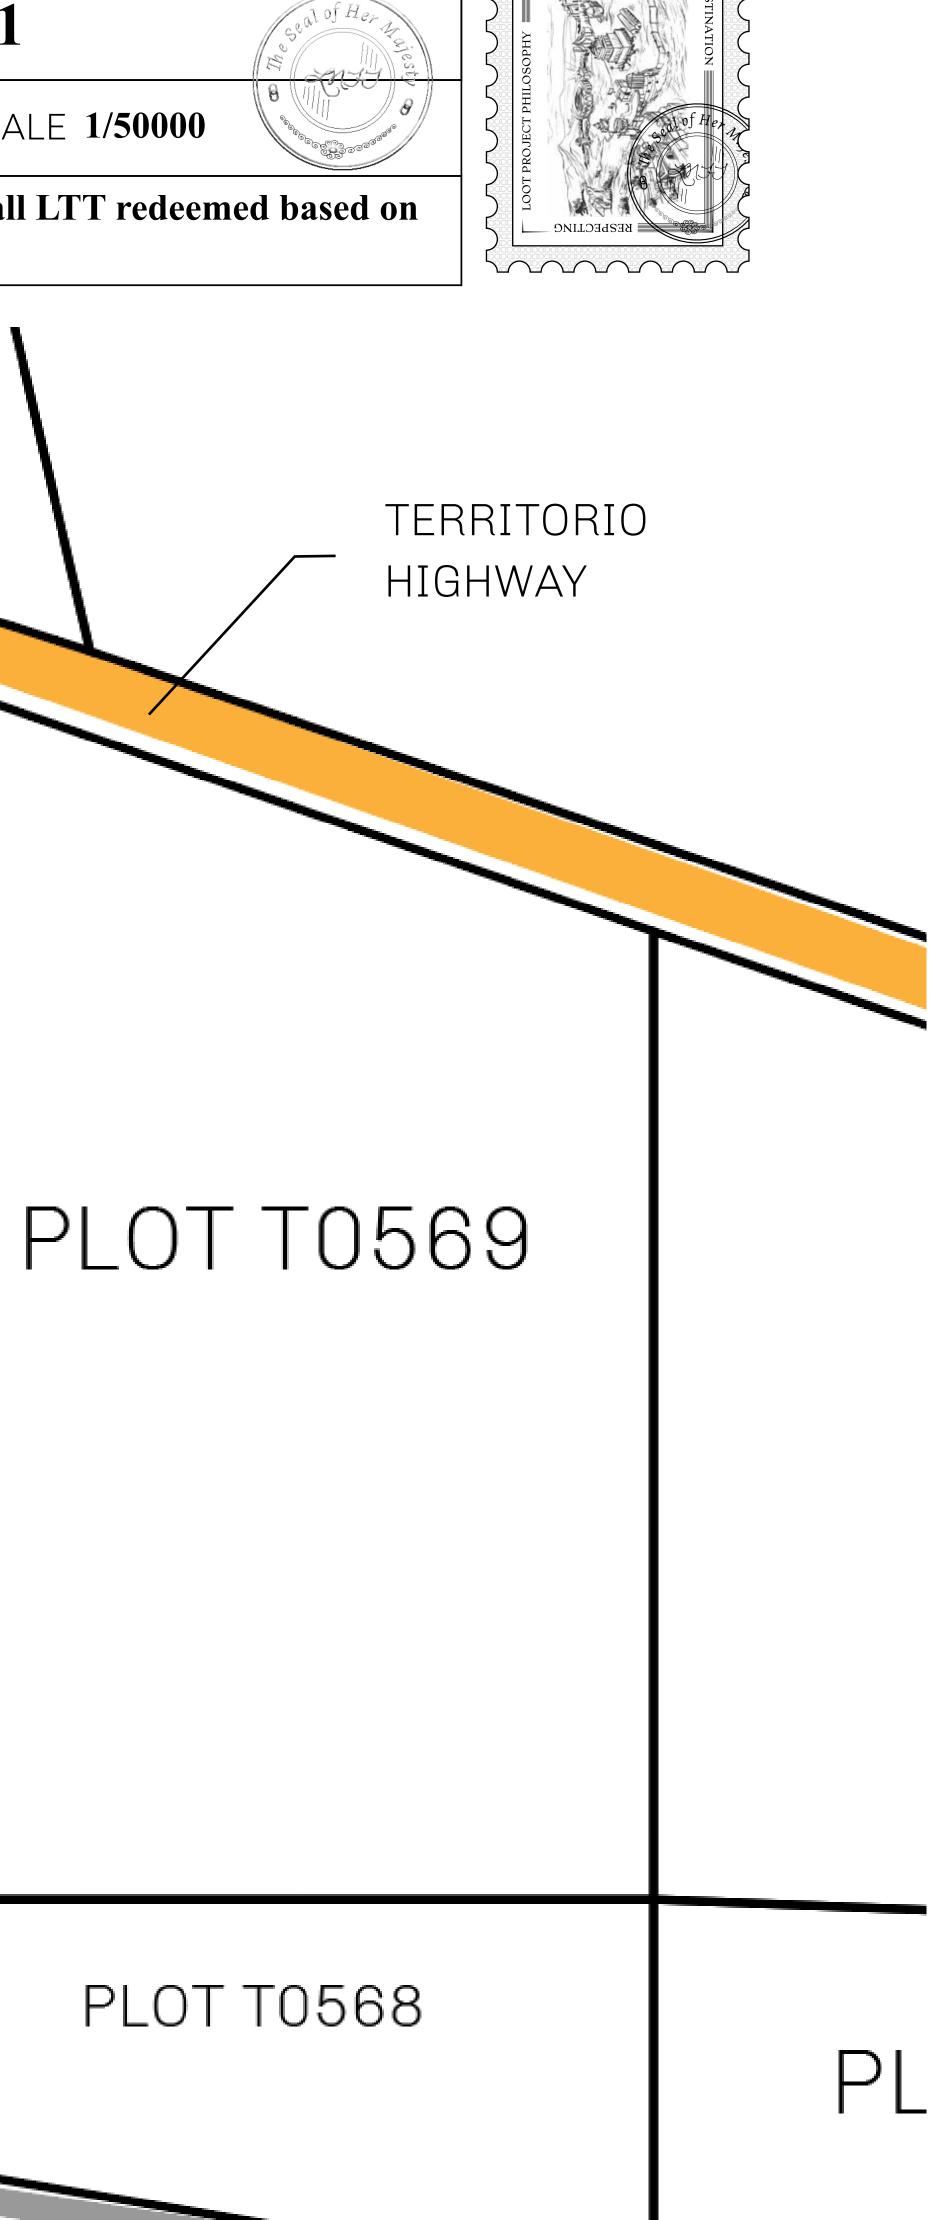

#### GEOGRAPHY

COASTLINE BORDERS HIGHEST POINT LOWEST POINT PLOTS SCALE

193.03 KM (119.94 MILES) OCEAN, THE GREAT EMPIRE MT ELEUTHERIA +1392 M PUERTO DE LTT O M 1045 1:50000

73.54 KM

### H.M. LNFT Land Registry

ADMINISTRATIVE AREA

OWNER ENTITLEMENT

TERRITORIC

Type W-T: Share of 0.1% of all BUN sales (rewarded in Credits) plus 1% of all LTT redeemed based on number of NFT Stories minted; Mint 4 NFT Stories