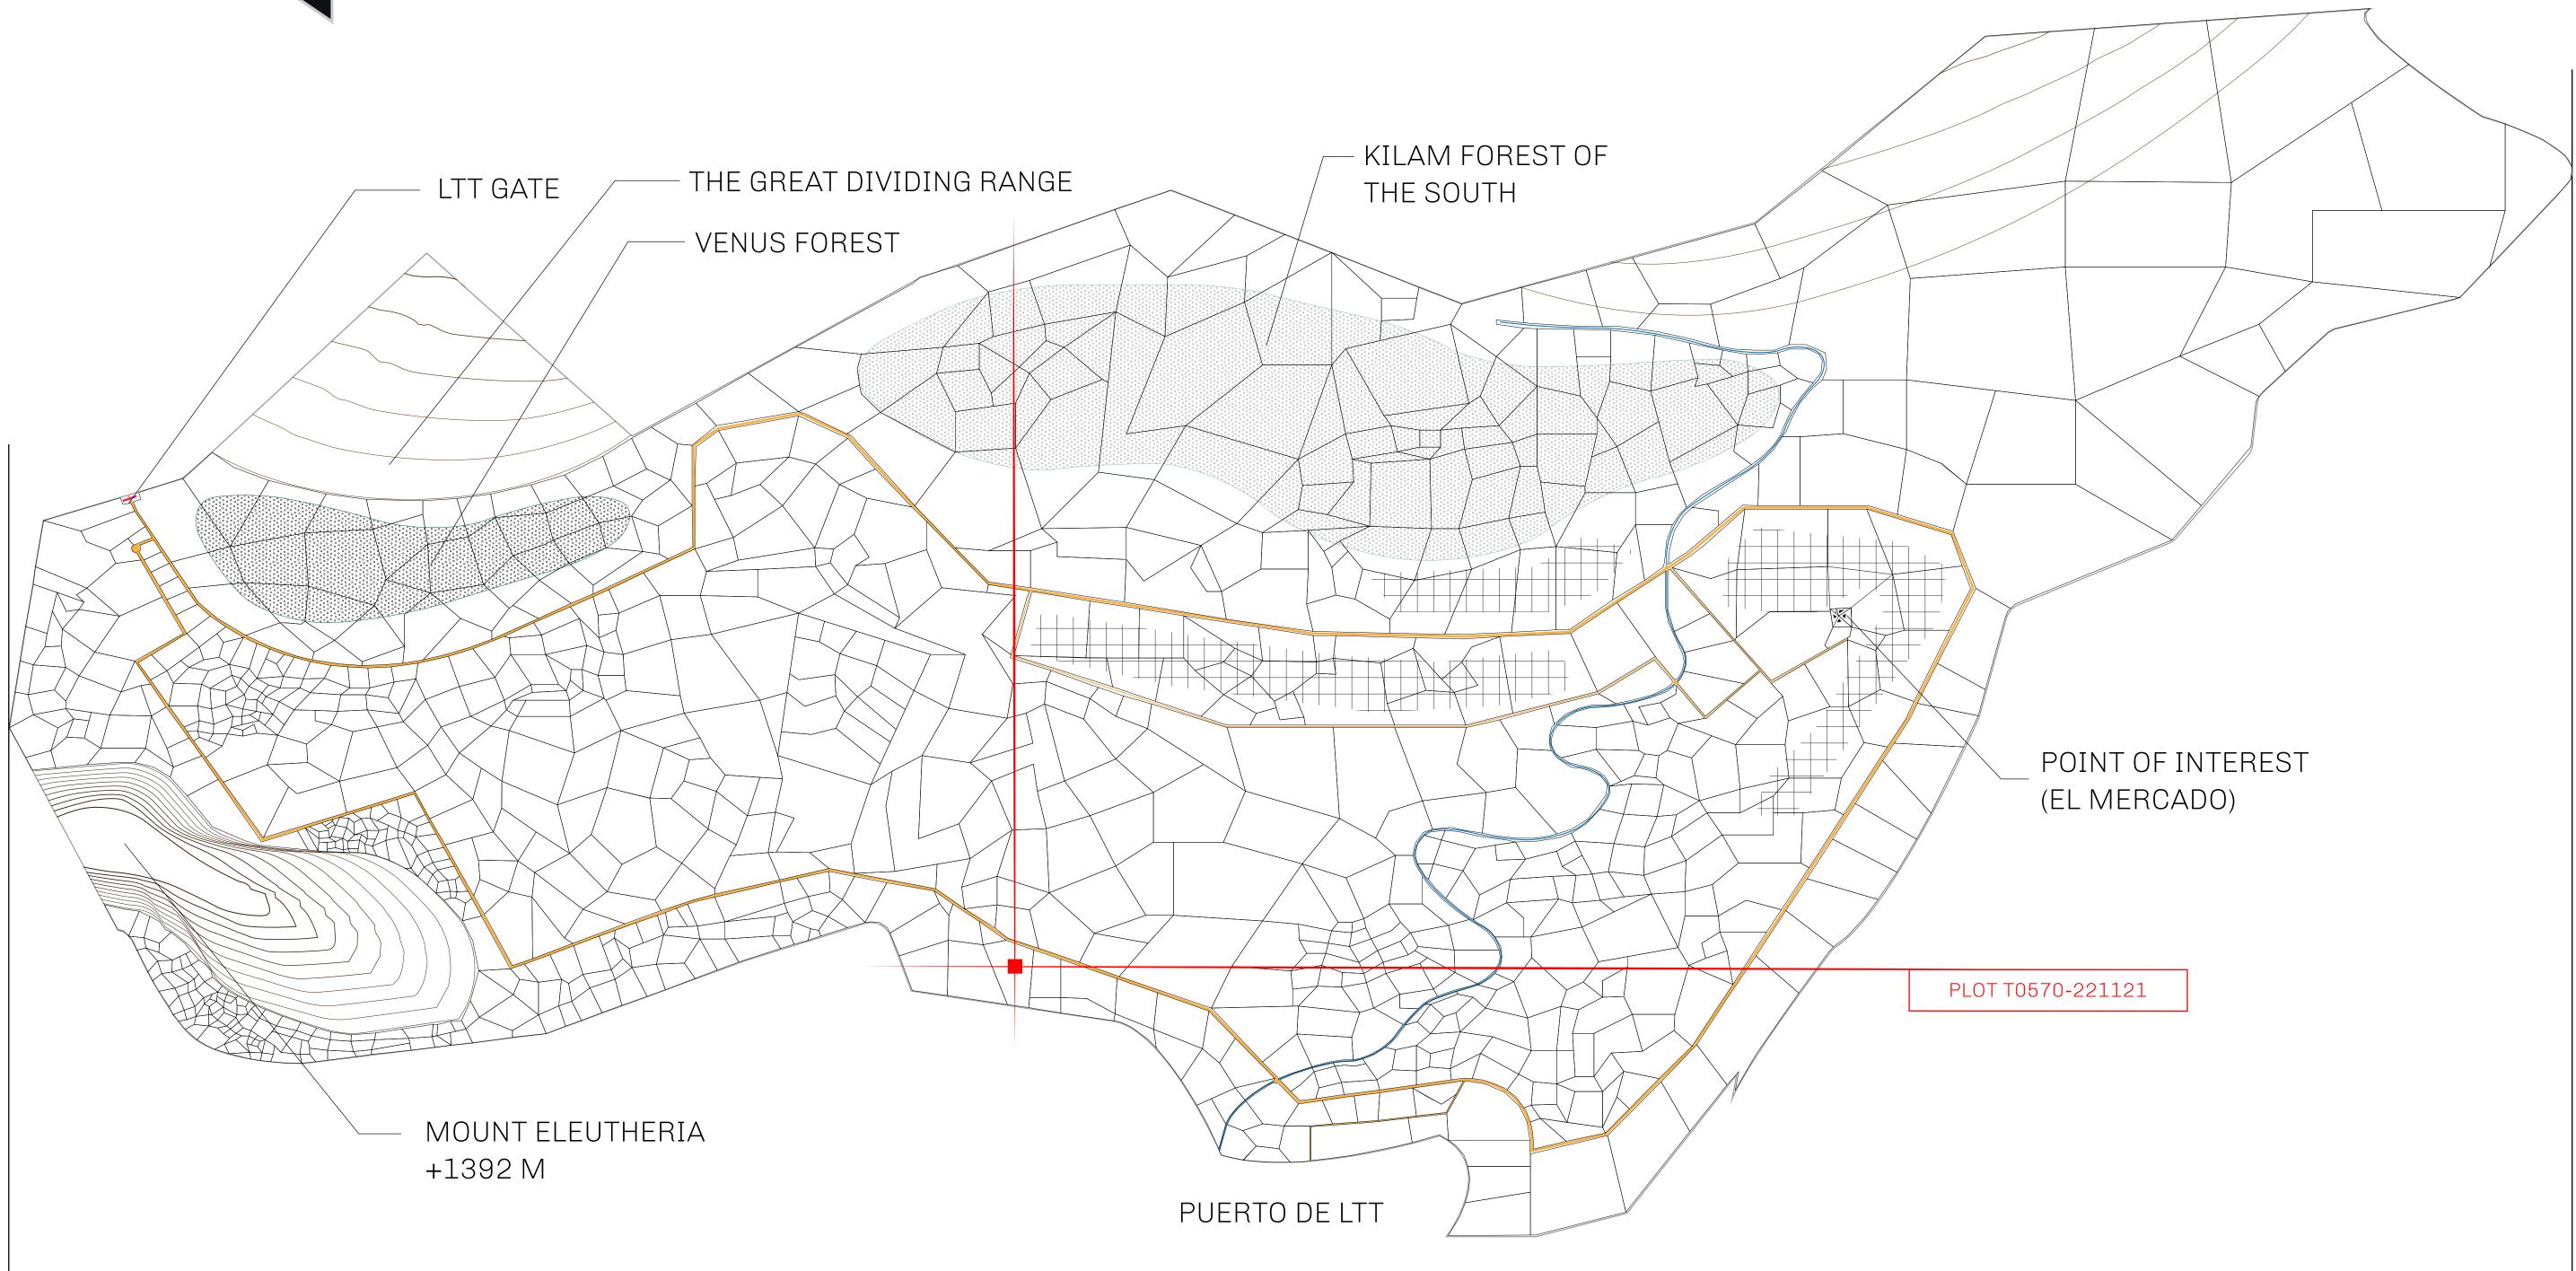

#### THE SPANISH ARMADA

The most flamboyant of all of the states, this Spanish-speaking territory houses a clash of cultures. From the LTT trades in the El Mercado district to the solicitations for invites to the Great Empire, and even the traveling Caravans, it is a transient place; people are always on the move on the way to the Great Empire or a trek through the Dividing Range to the Royaume De Satoshi. Commerce uses derivations of LTT such as LTTE, LTTB, and LTTC.

#### GEOGRAPHY

COASTLINE BORDERS HIGHEST POINT LOWEST POINT PLOTS SCALE

193.03 KM (119.94 MILES) OCEAN, THE GREAT EMPIRE MT ELEUTHERIA +1392 M PUERTO DE LTT O M 1045 1:50000

73.54 KM

## PLOT T0571

| y | TITLE NUMBER<br><b>T0570-221121</b> |  |
|---|-------------------------------------|--|
|   |                                     |  |

### PLOT T0570 Boundary: 1.97 km

A LOOTVERSE