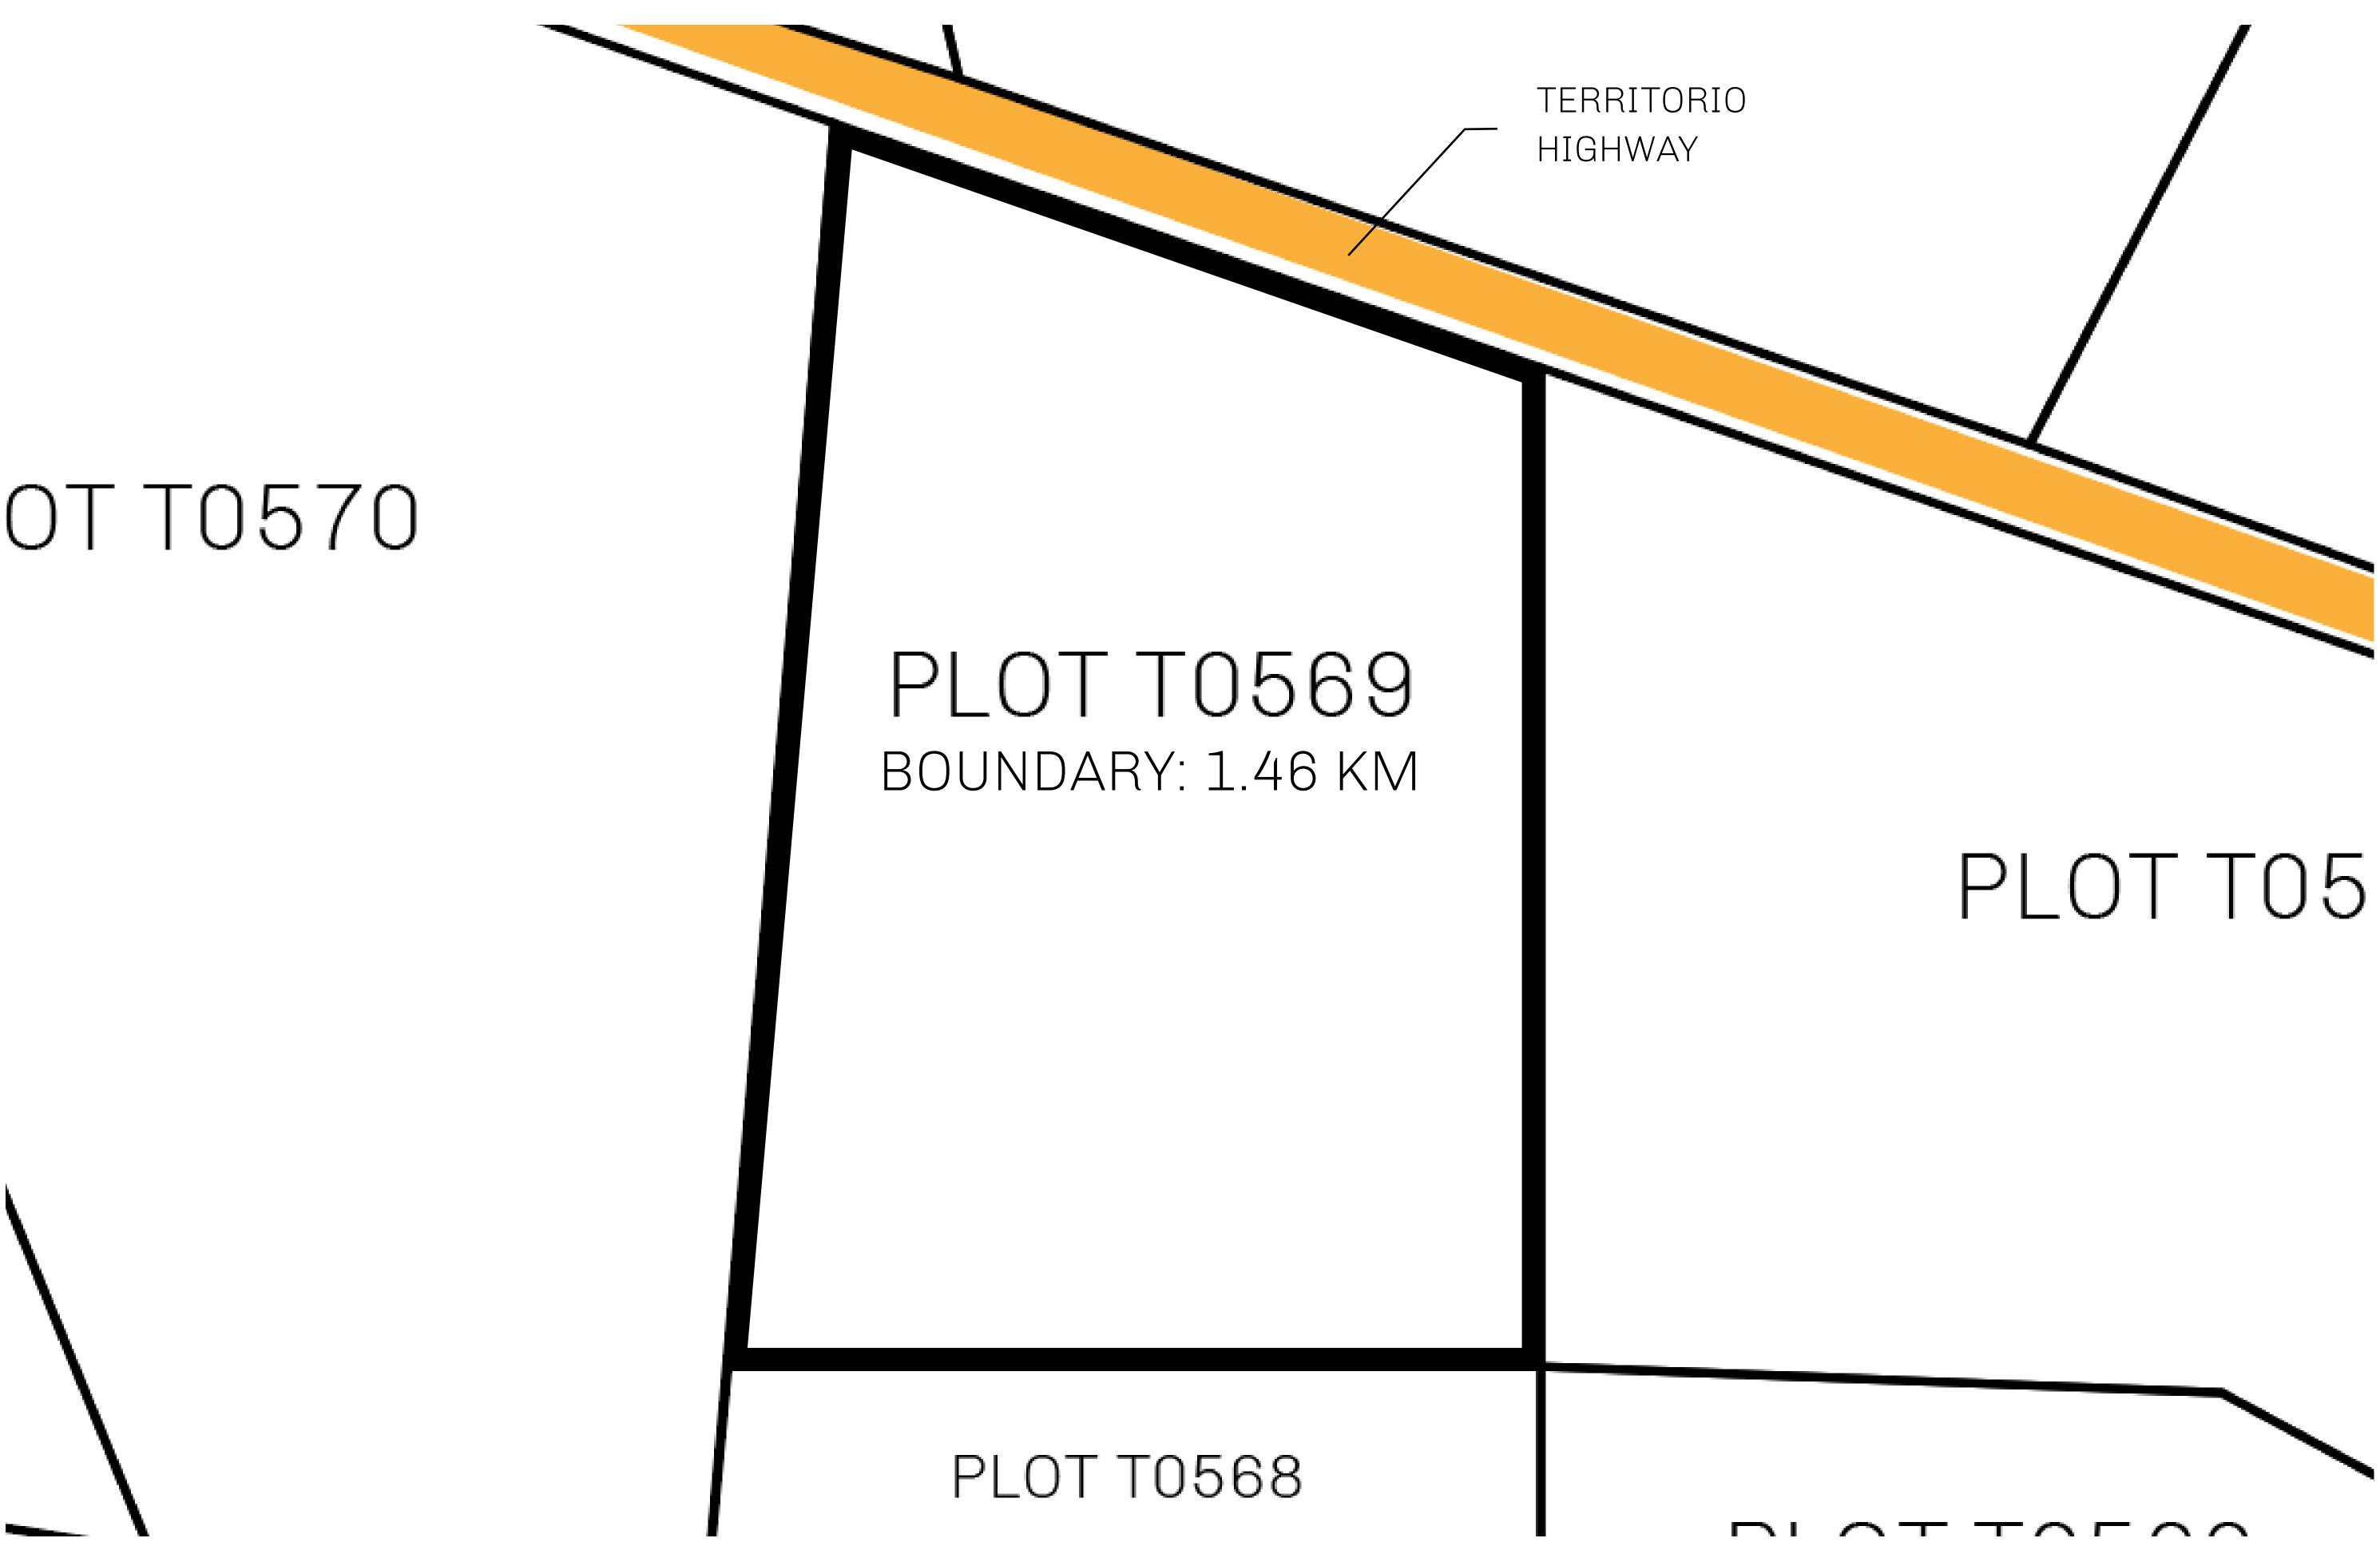

## H.M. LNFT Land Registry

TITLE NUMBER

T0569-221121

ADMINISTRATIVE AREA

TERRITORIO LTT ST

ISSUED 22 November 2021

SCALE **1/50000** 

OWNER ENTITLEMENT