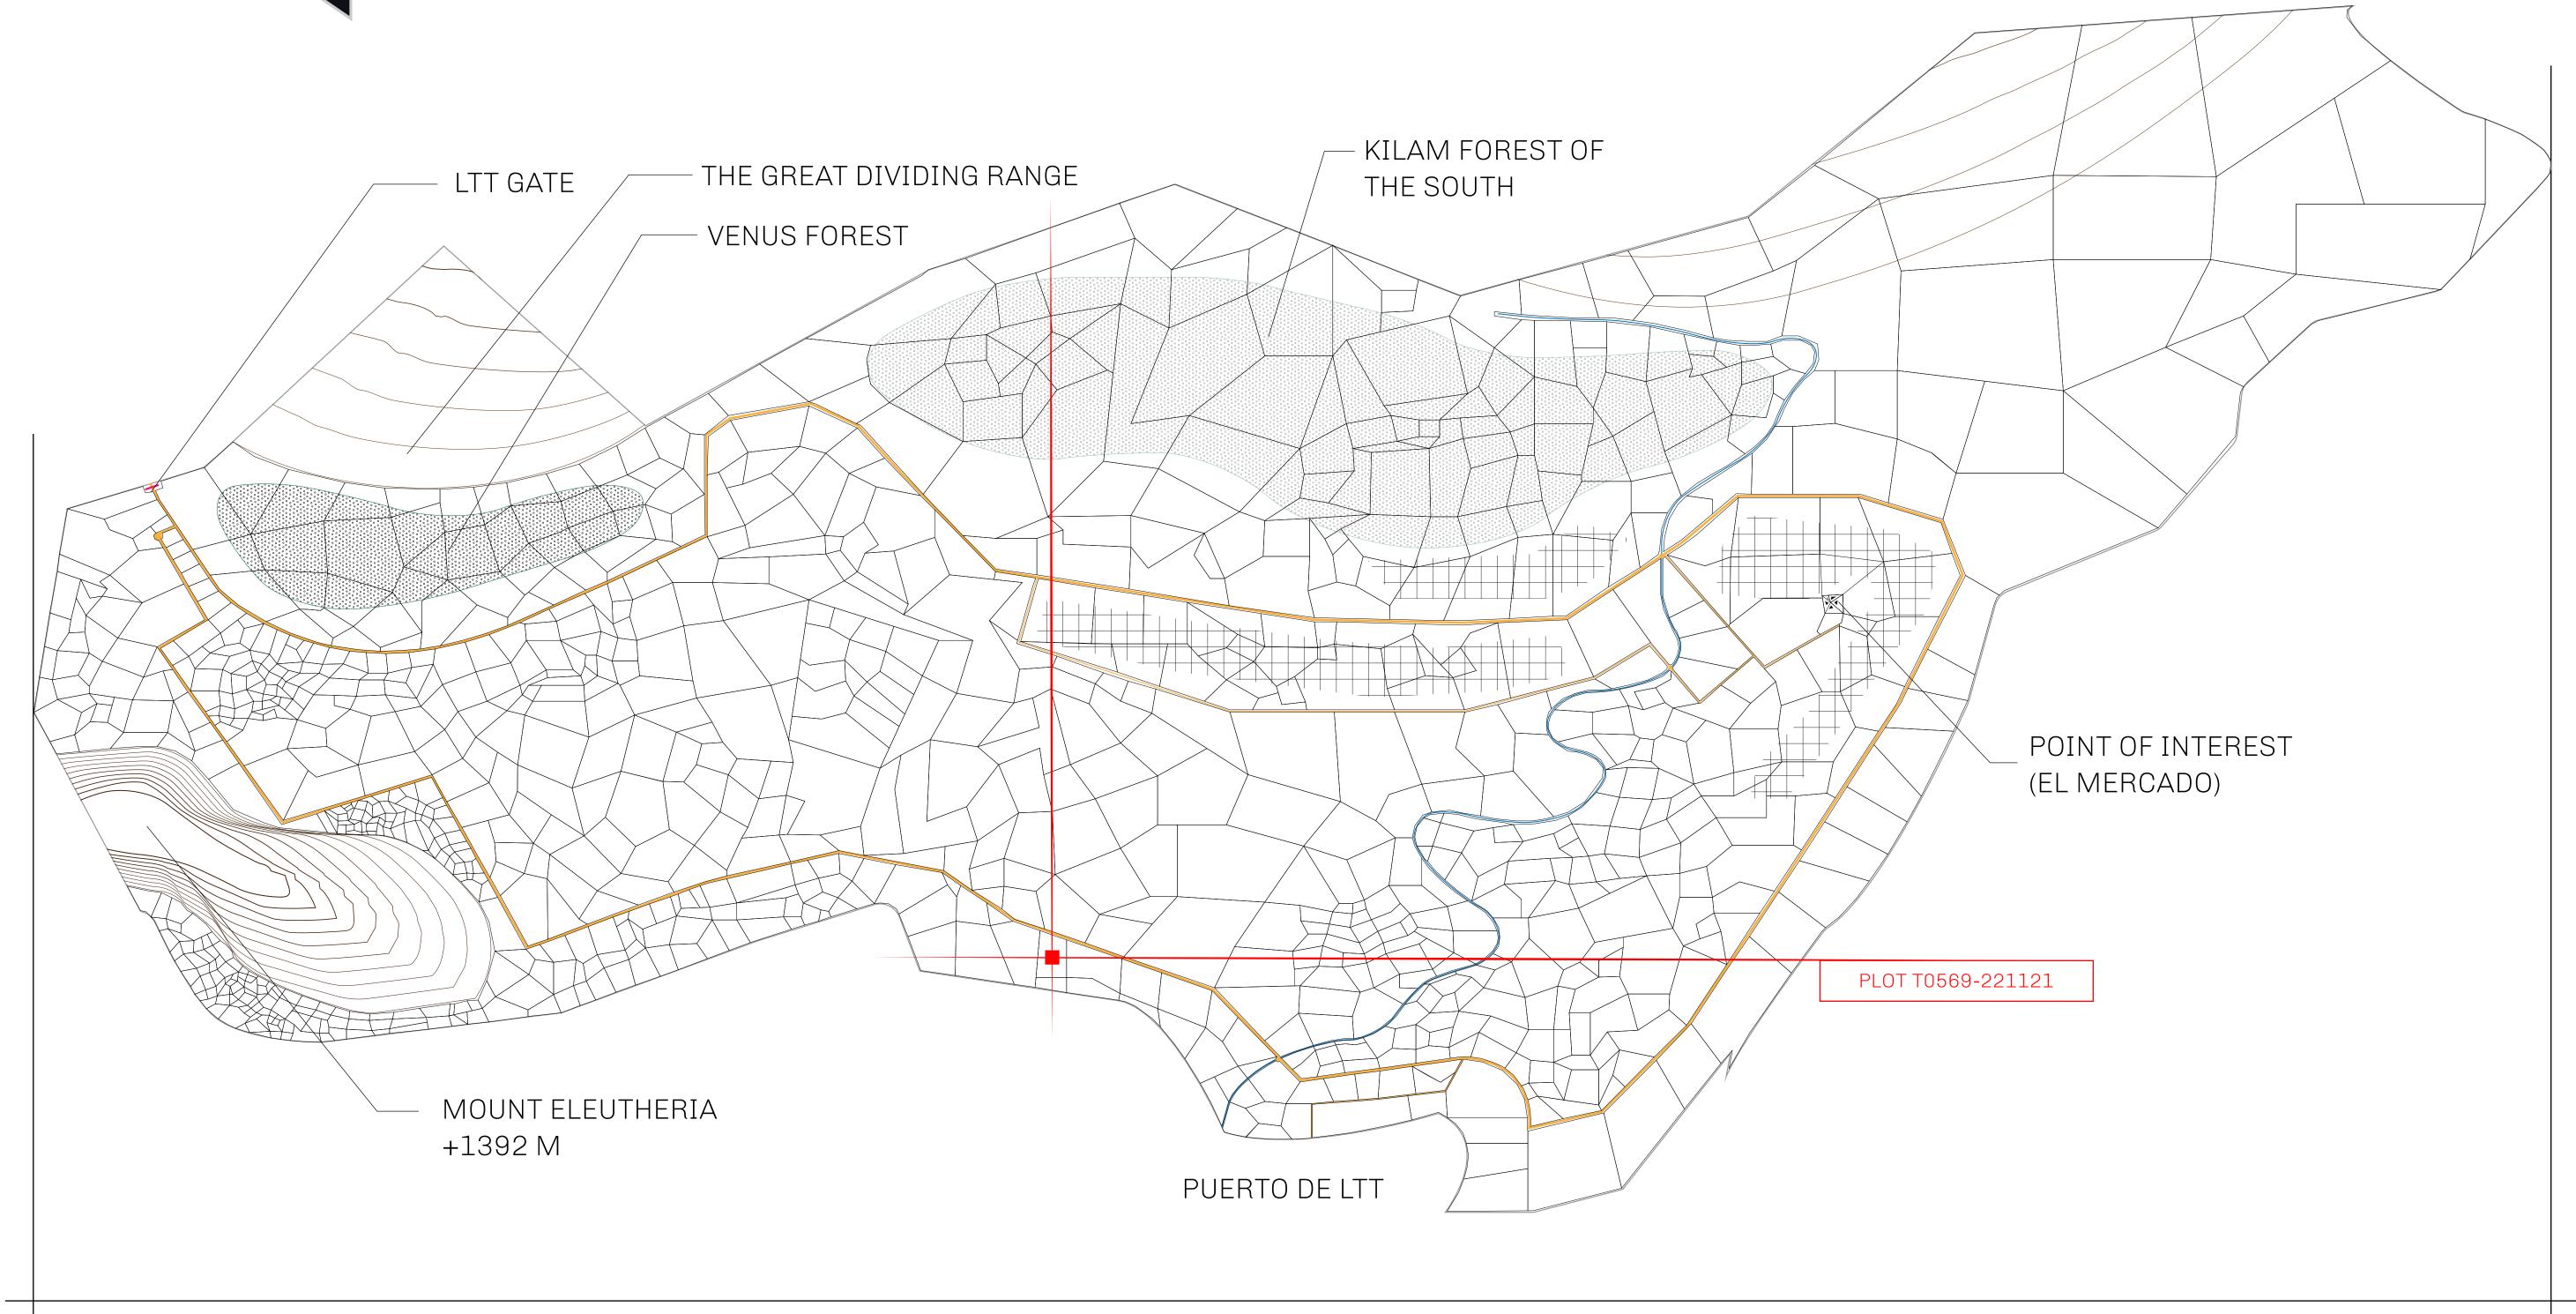

## THE SPANISH ARMADA

The most flamboyant of all of the states, this Spanish-speaking territory houses a clash of cultures. From the LTT trades in the El Mercado district to the solicitations for invites to the Great Empire, and even the traveling Caravans, it is a transient place; people are always on the move on the way to the Great Empire or a trek through the Dividing Range to the Royaume De Satoshi. Commerce uses derivations of LTT such as LTTE, LTTB, and LTTC.

## GEOGRAPHY

COASTLINE
BORDERS
HIGHEST POINT
LOWEST POINT
PLOTS
SCALE

193.03 KM (119.94 MILES)
OCEAN, THE GREAT EMPIRE
MT ELEUTHERIA +1392 M
PUERTO DE LTT 0 M

1045

1:50000

## H.M. LNFT Land Registry

TITLE NUMBER

T0569-221121

ADMINISTRATIVE AREA

TERRITORIO LTT ST

ISSUED 22 November 2021

SCALE **1/50000** 

OWNER ENTITLEMENT