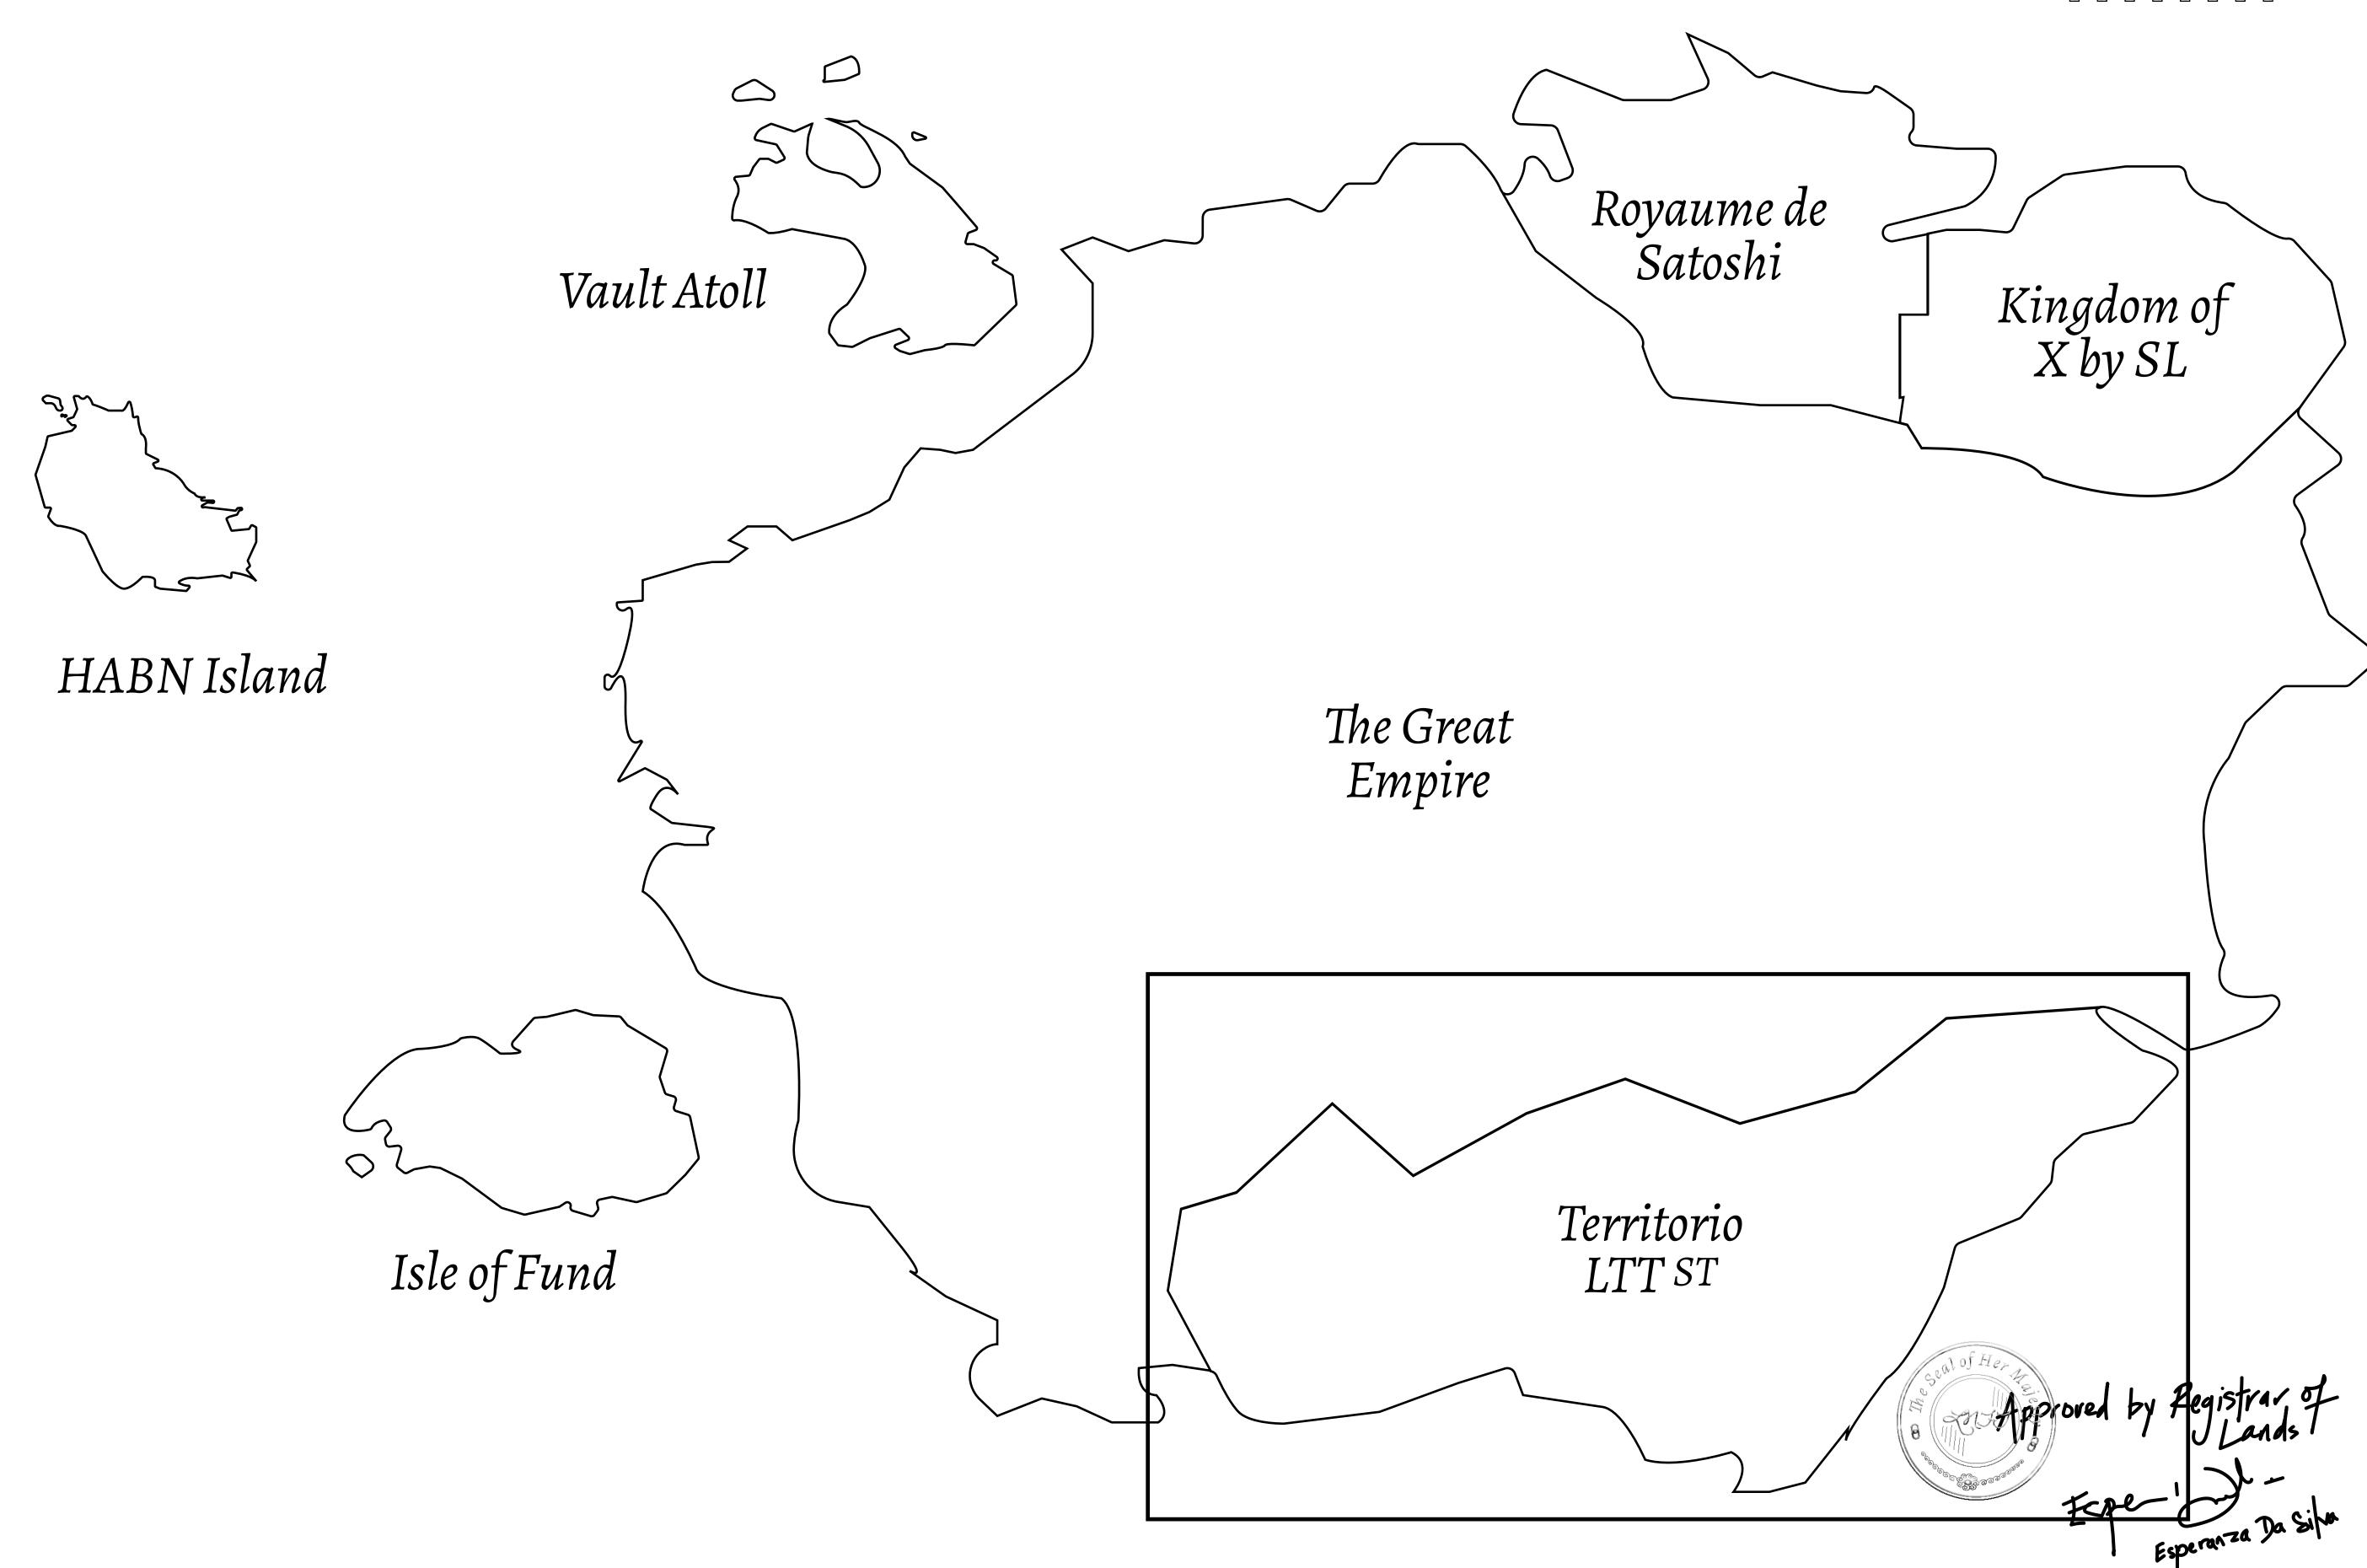

## THE SPANISH ARMADA

The most flamboyant of all of the states, this Spanish-speaking territory houses a clash of cultures. From the LTT trades in the El Mercado district to the solicitations for invites to the Great Empire, and even the traveling Caravans, it is a transient place; people are always on the move on the way to the Great Empire or a trek through the Dividing Range to the Royaume De Satoshi. Commerce uses derivations of LTT such as LTTE, LTTB, and LTTC.

## GEOGRAPHY

COASTLINE
BORDERS
HIGHEST POINT
LOWEST POINT
PLOTS
SCALE

193.03 KM (119.94 MILES)
OCEAN, THE GREAT EMPIRE
MT ELEUTHERIA +1392 M
PUERTO DE LTT 0 M

1045

1:50000

## H.M. LNFT Land Registry

TITLE NUMBER

T0569-221121

ADMINISTRATIVE AREA

TERRITORIO LTT ST

ISSUED 22 November 2021

SCALE **1/50000** 

OWNER ENTITLEMENT