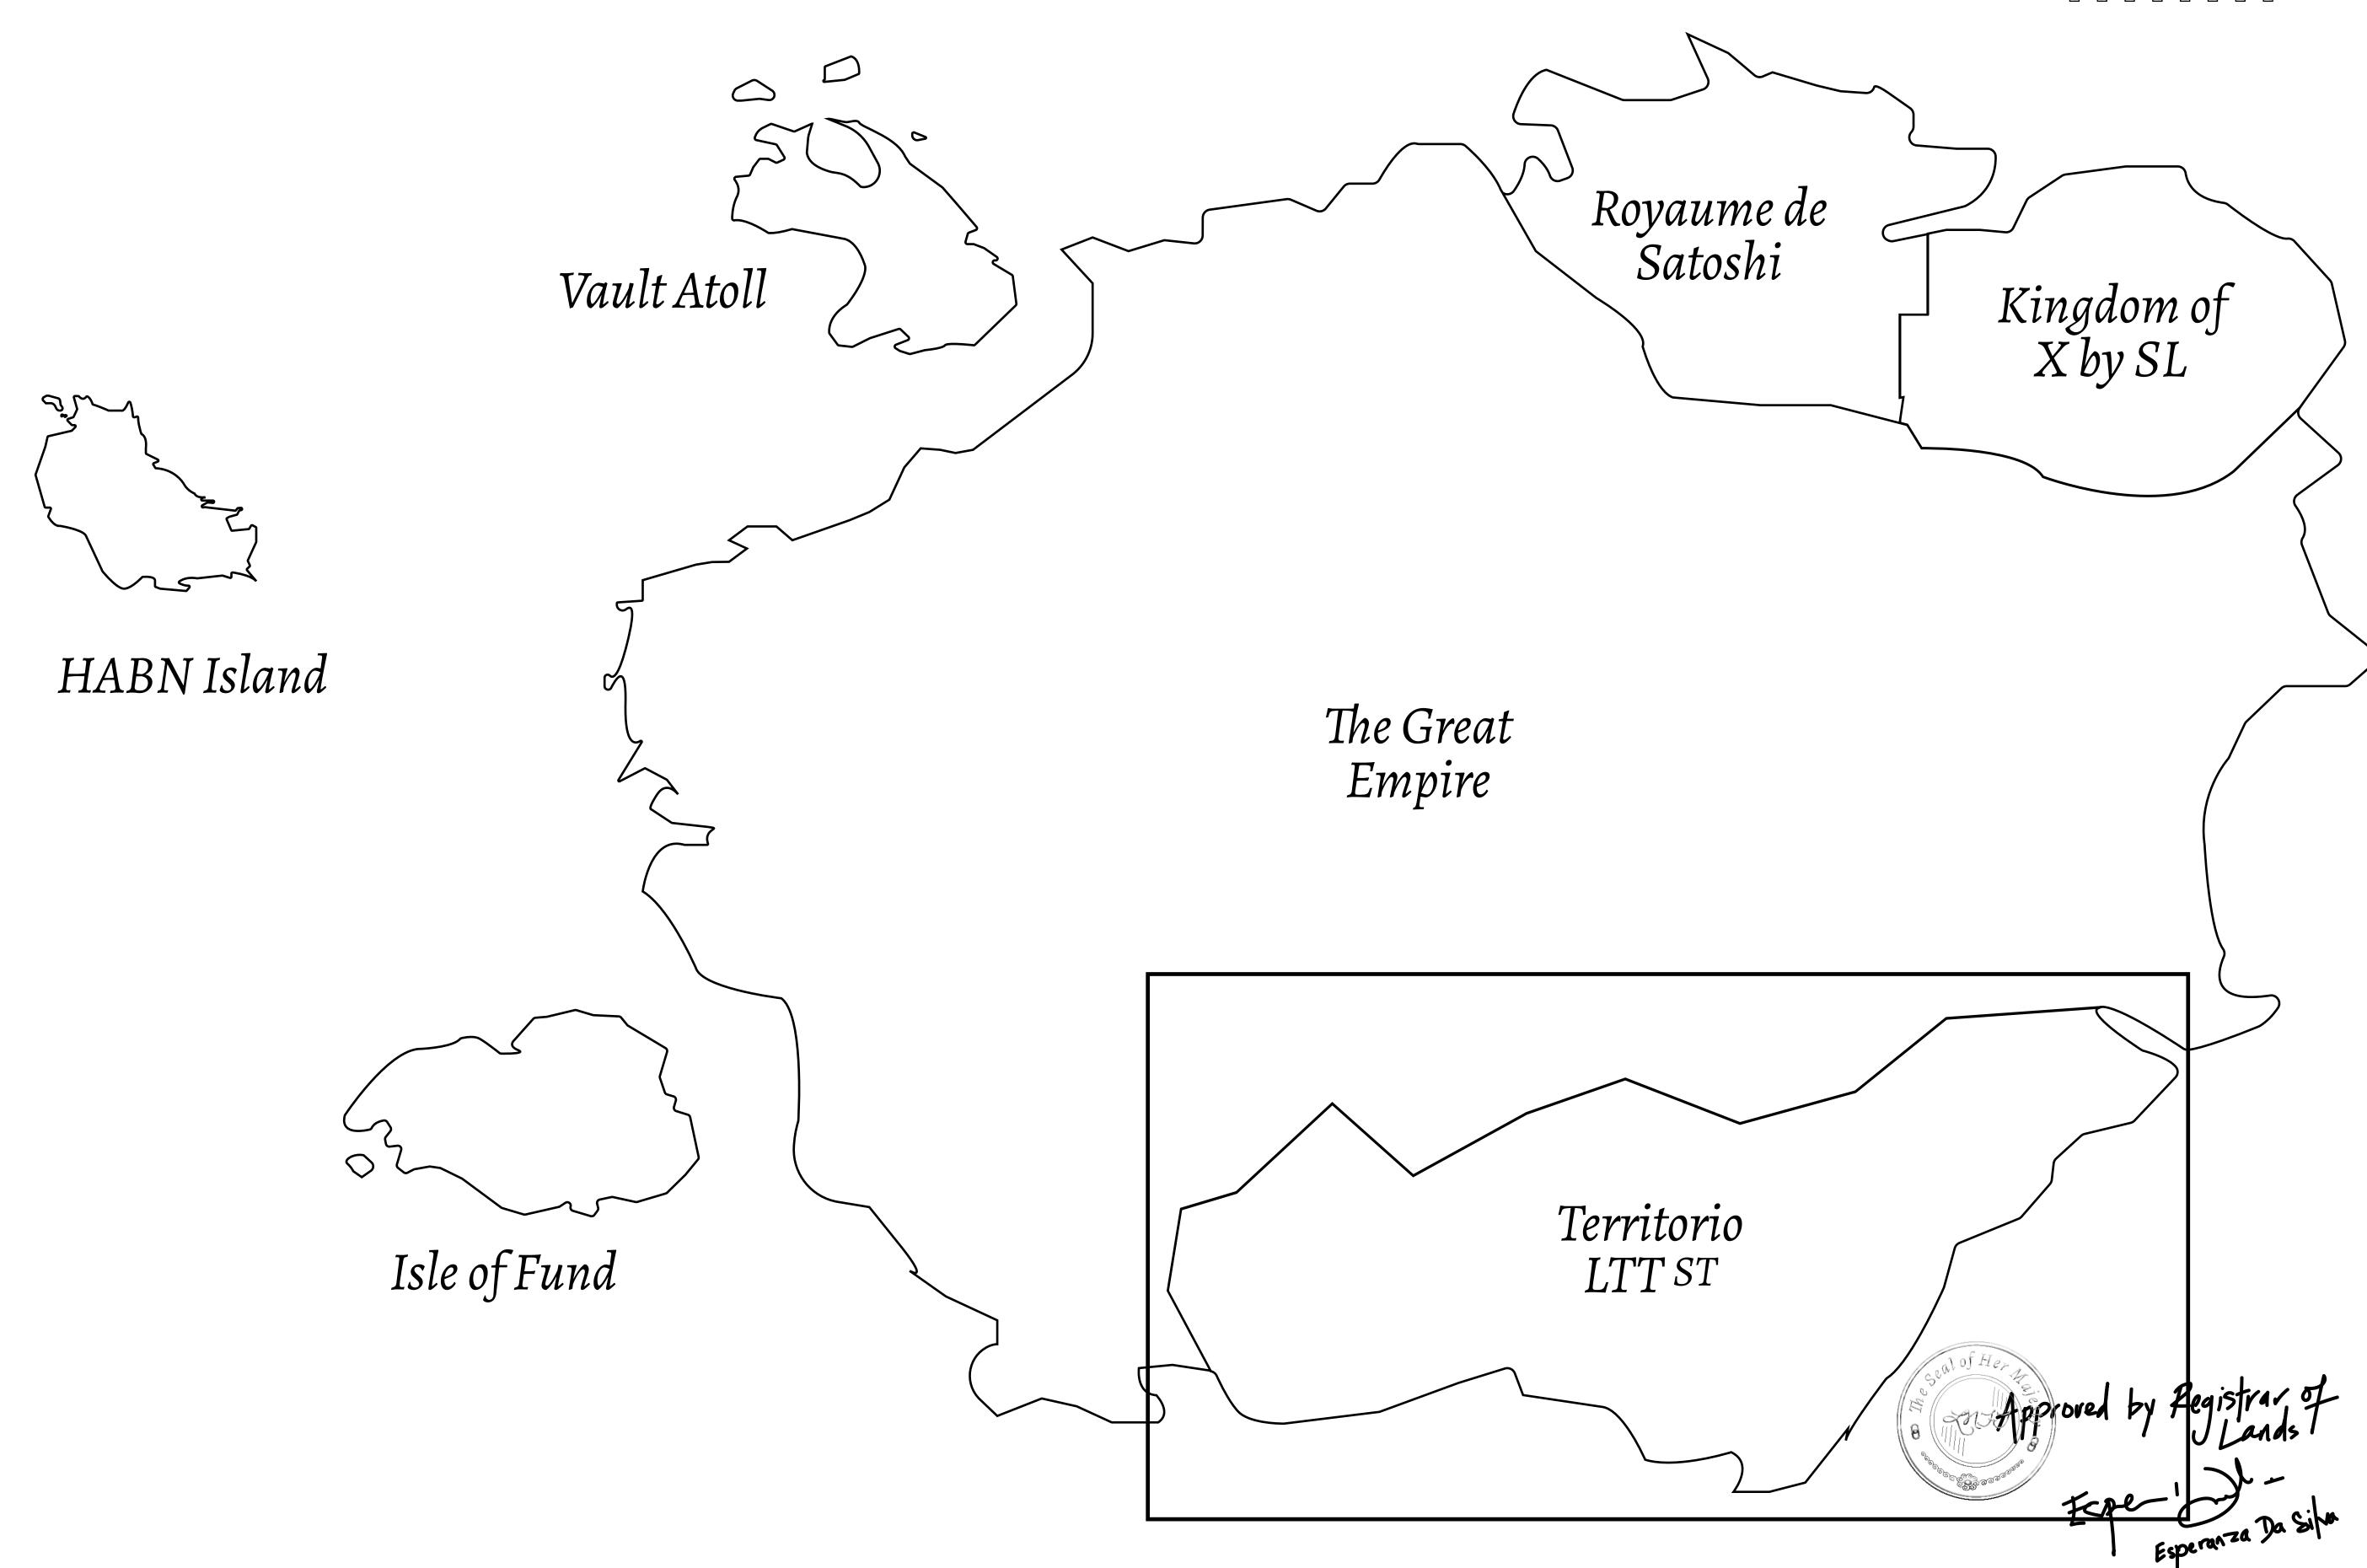

## THE SPANISH ARMADA

The most flamboyant of all of the states, this Spanish-speaking territory houses a clash of cultures. From the LTT trades in the El Mercado district to the solicitations for invites to the Great Empire, and even the traveling Caravans, it is a transient place; people are always on the move on the way to the Great Empire or a trek through the Dividing Range to the Royaume De Satoshi. Commerce uses derivations of LTT such as LTTE, LTTB, and LTTC.

## GEOGRAPHY

COASTLINE
BORDERS
HIGHEST POINT
LOWEST POINT
PLOTS
SCALE

193.03 KM (119.94 MILES)
OCEAN, THE GREAT EMPIRE
MT ELEUTHERIA +1392 M
PUERTO DE LTT 0 M

1045

1:50000

## H.M. LNFT Land Registry

TITLE NUMBER

T0568-221121

TERRITORIO LTT ST

ISSUED 22 November 2021

SCALE **1/50000** 

Type W-T: Share of 0.1% of all BUN sales (rewarded in Credits) plus 1% of all LTT redeemed based on OWNER ENTITLEMENT

number of NFT Stories minted; Mint 4 NFT Stories

BOUNDARY: 0.89 KM

OCEAN