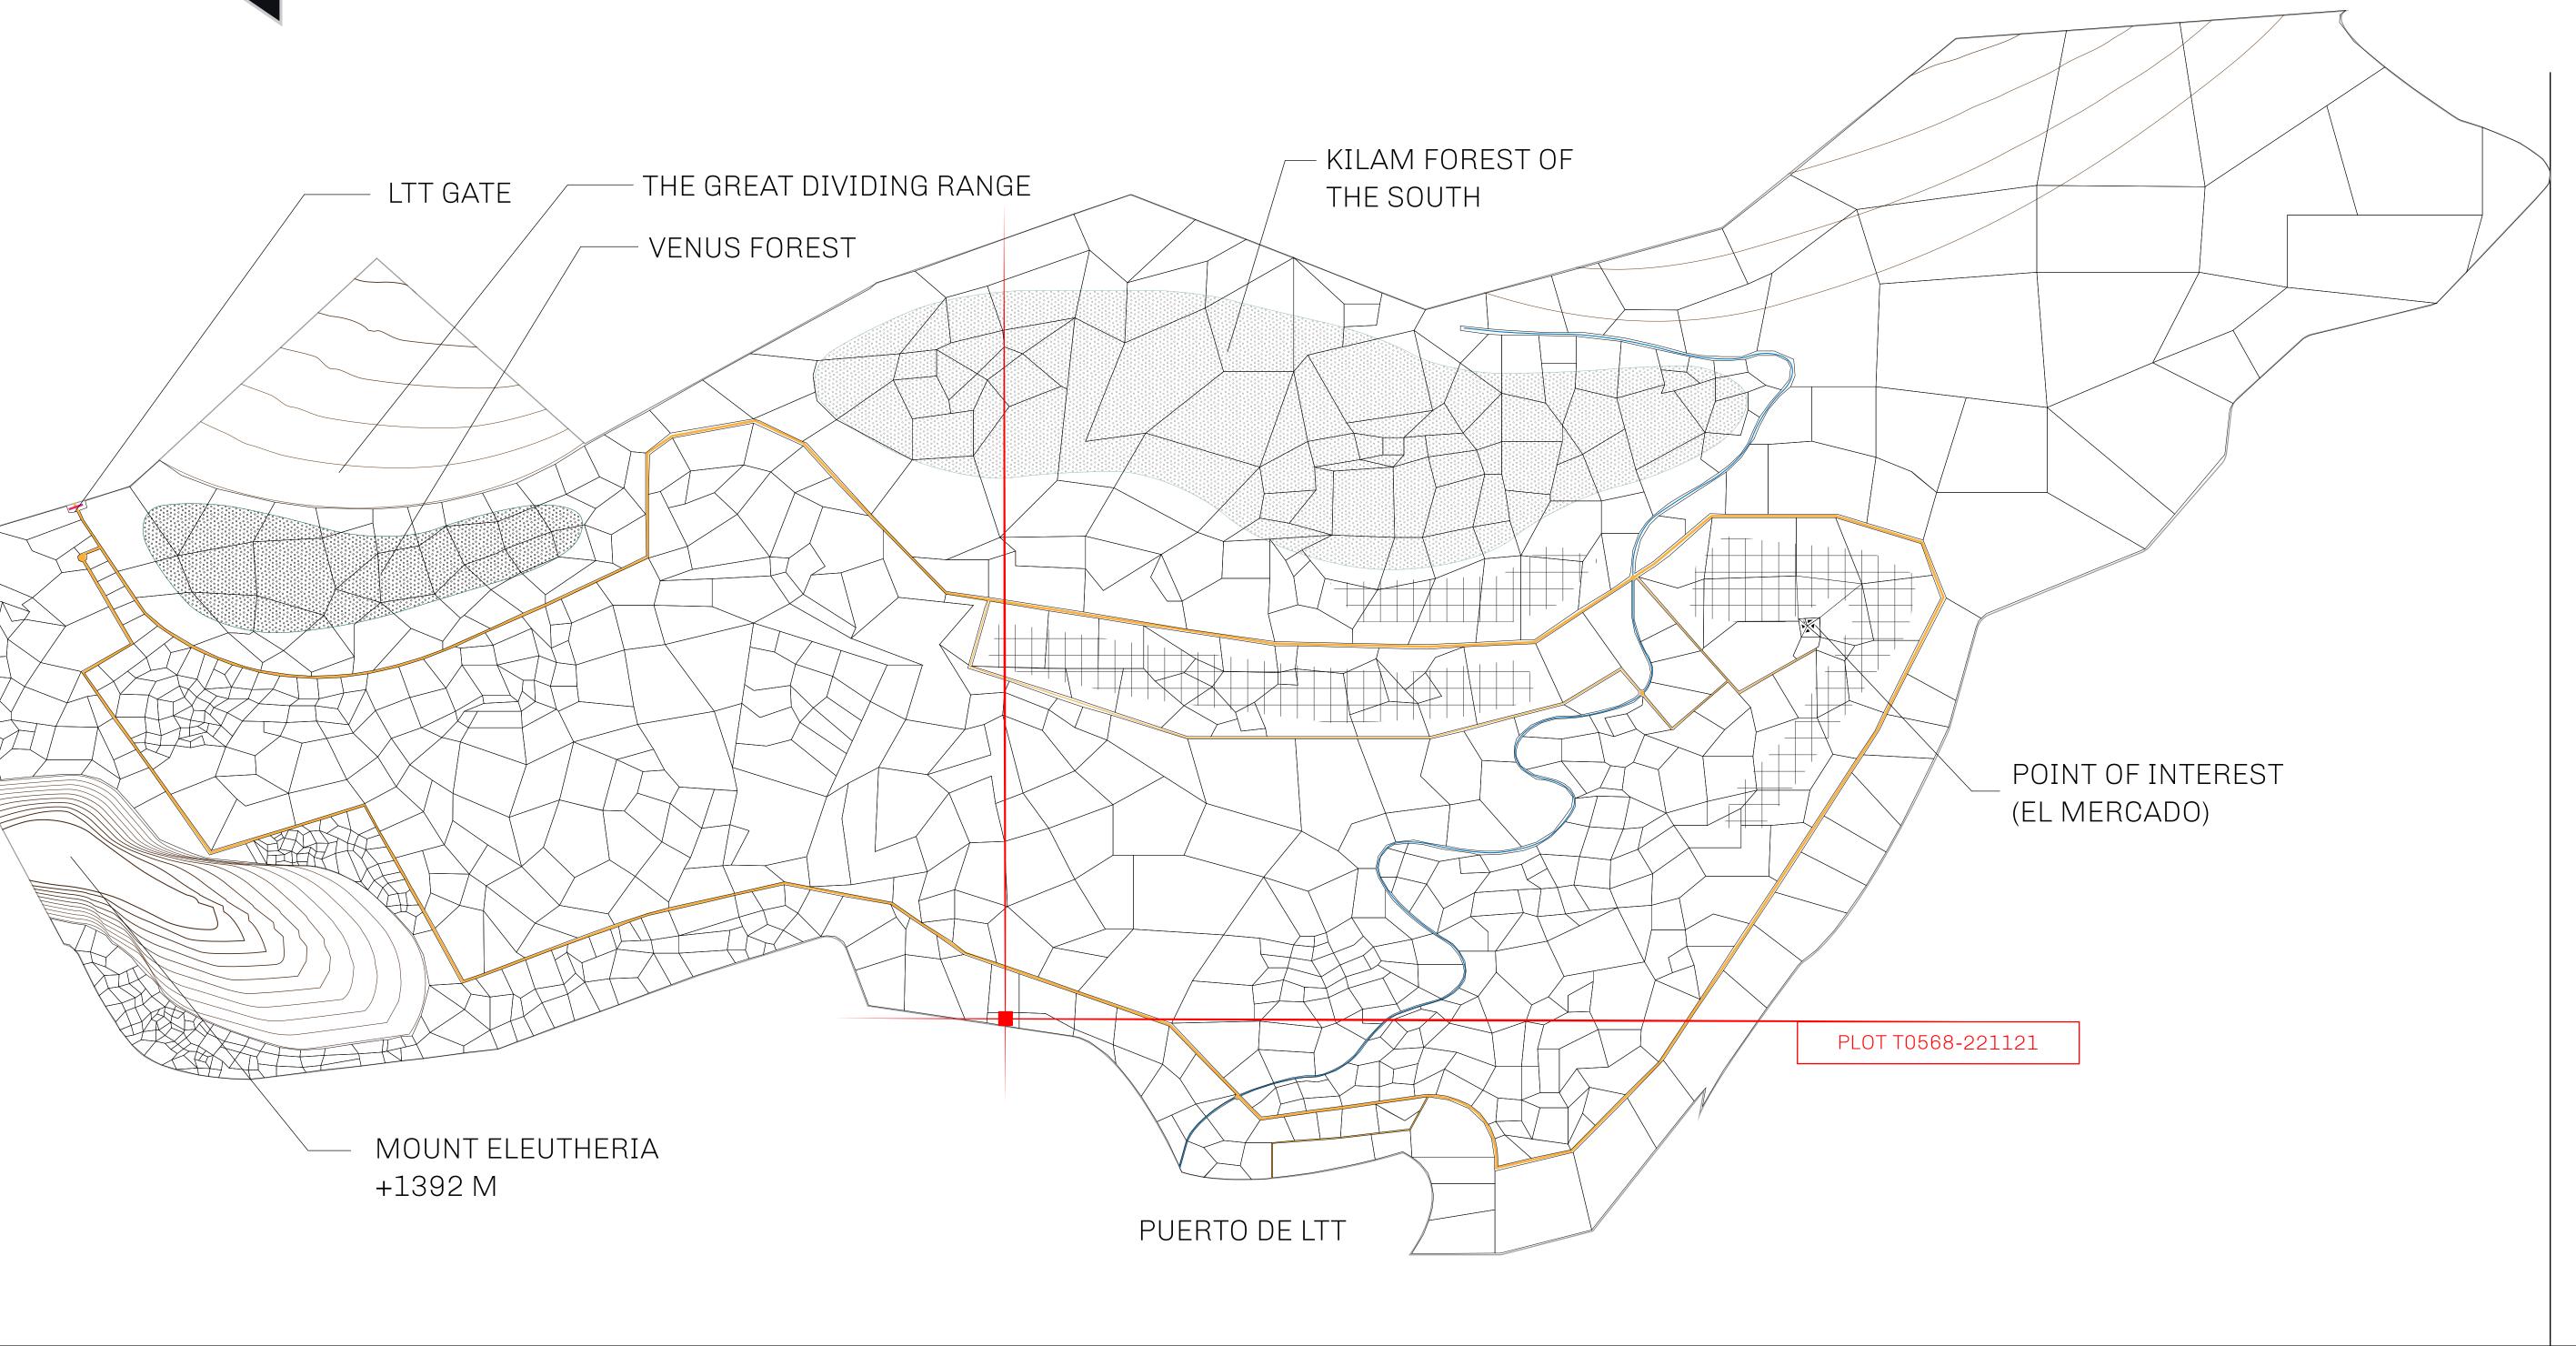

## GEOGRAPHY

COASTLINE
BORDERS
HIGHEST POINT
LOWEST POINT
PLOTS
SCALE

193.03 KM (119.94 MILES)
OCEAN, THE GREAT EMPIRE
MT ELEUTHERIA +1392 M
PUERTO DE LTT 0 M

1045

1:50000

## H.M. LNFT Land Registry

TITLE NUMBER

T0568-221121

TERRITORIO LTT ST

ISSUED 22 November 2021

SCALE **1/50000** 

Type W-T: Share of 0.1% of all BUN sales (rewarded in Credits) plus 1% of all LTT redeemed based on OWNER ENTITLEMENT

number of NFT Stories minted; Mint 4 NFT Stories

BOUNDARY: 0.89 KM

OCEAN