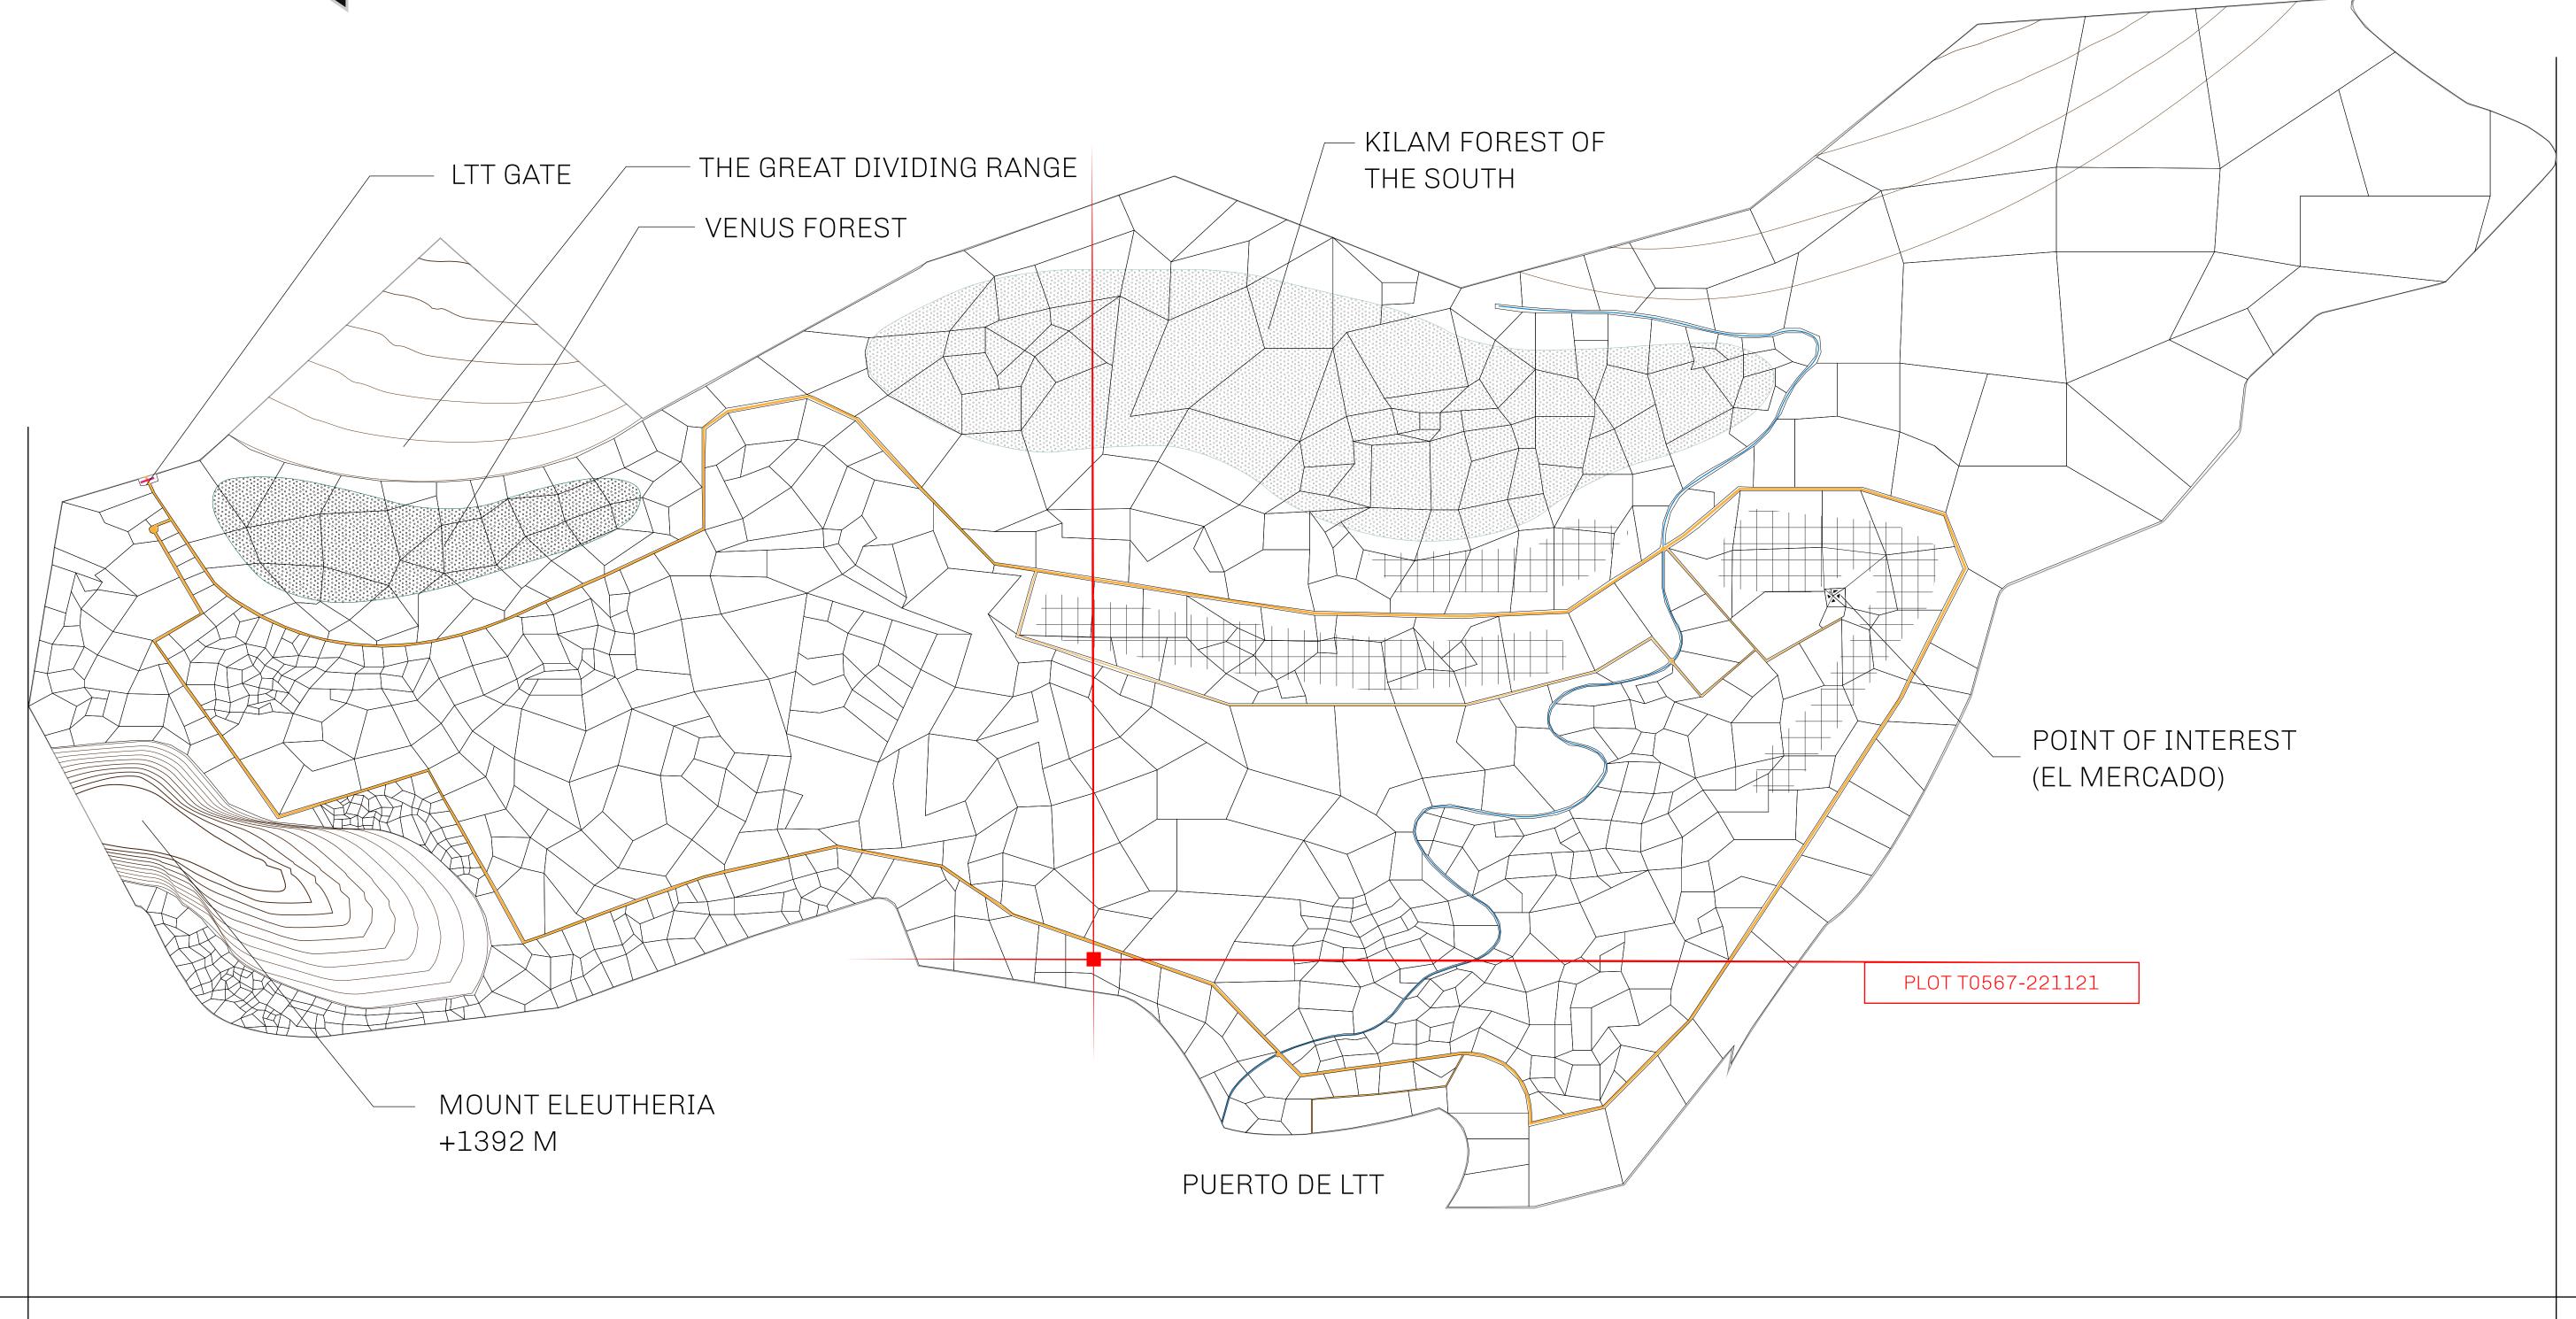

## THE SPANISH ARMADA

The most flamboyant of all of the states, this Spanish-speaking territory houses a clash of cultures. From the LTT trades in the El Mercado district to the solicitations for invites to the Great Empire, and even the traveling Caravans, it is a transient place; people are always on the move on the way to the Great Empire or a trek through the Dividing Range to the Royaume De Satoshi. Commerce uses derivations of LTT such as LTTE, LTTB, and LTTC.

## GEOGRAPHY

COASTLINE
BORDERS
HIGHEST POINT
LOWEST POINT
PLOTS
SCALE

193.03 KM (119.94 MILES)
OCEAN, THE GREAT EMPIRE
MT ELEUTHERIA +1392 M
PUERTO DE LTT 0 M

1045

1:50000