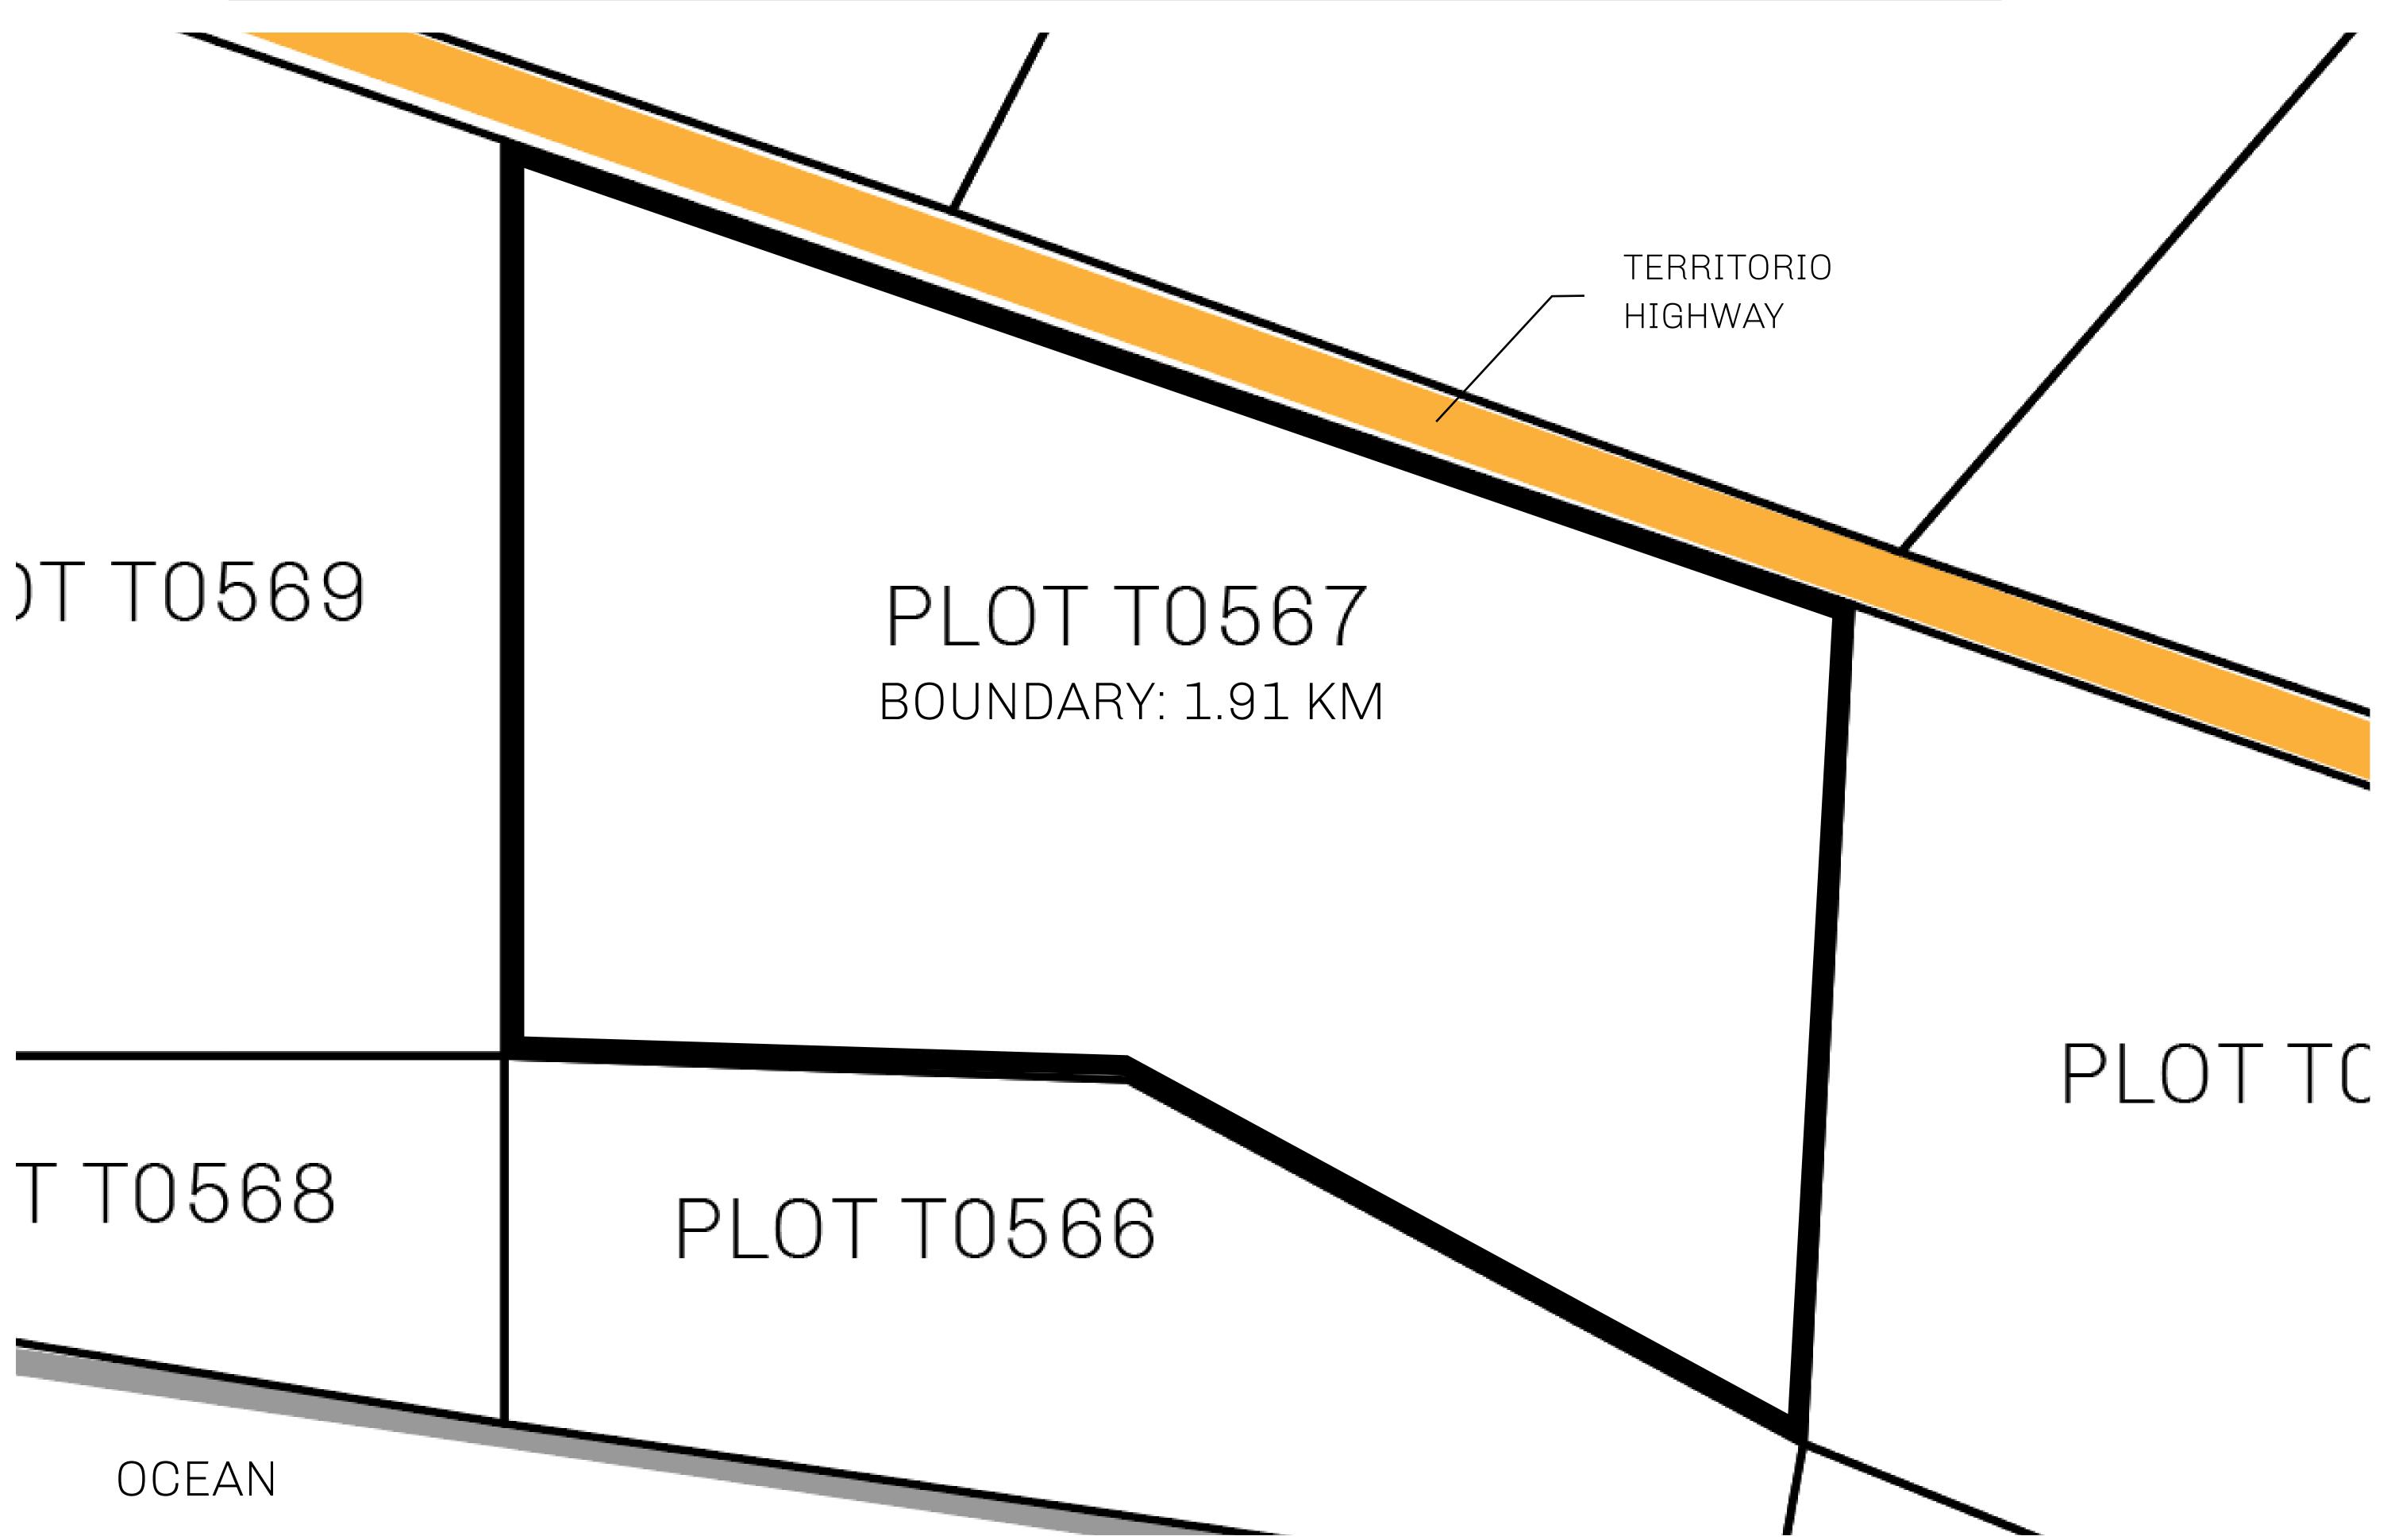

## GEOGRAPHY

COASTLINE
BORDERS
HIGHEST POINT
LOWEST POINT
PLOTS
SCALE

193.03 KM (119.94 MILES)
OCEAN, THE GREAT EMPIRE
MT ELEUTHERIA +1392 M
PUERTO DE LTT 0 M

1045

1:50000

## H.M. LNFT Land Registry

T0567-221121

TITLE NUMBER

TERRITORIO LTT ST

ISSUED 22 November 2021

SCALE **1/50000** 

OWNER ENTITLEMENT

Type W-T: Share of 0.1% of all BUN sales (rewarded in Credits) plus 1% of all LTT redeemed based on number of NFT Stories minted; Mint 4 NFT Stories