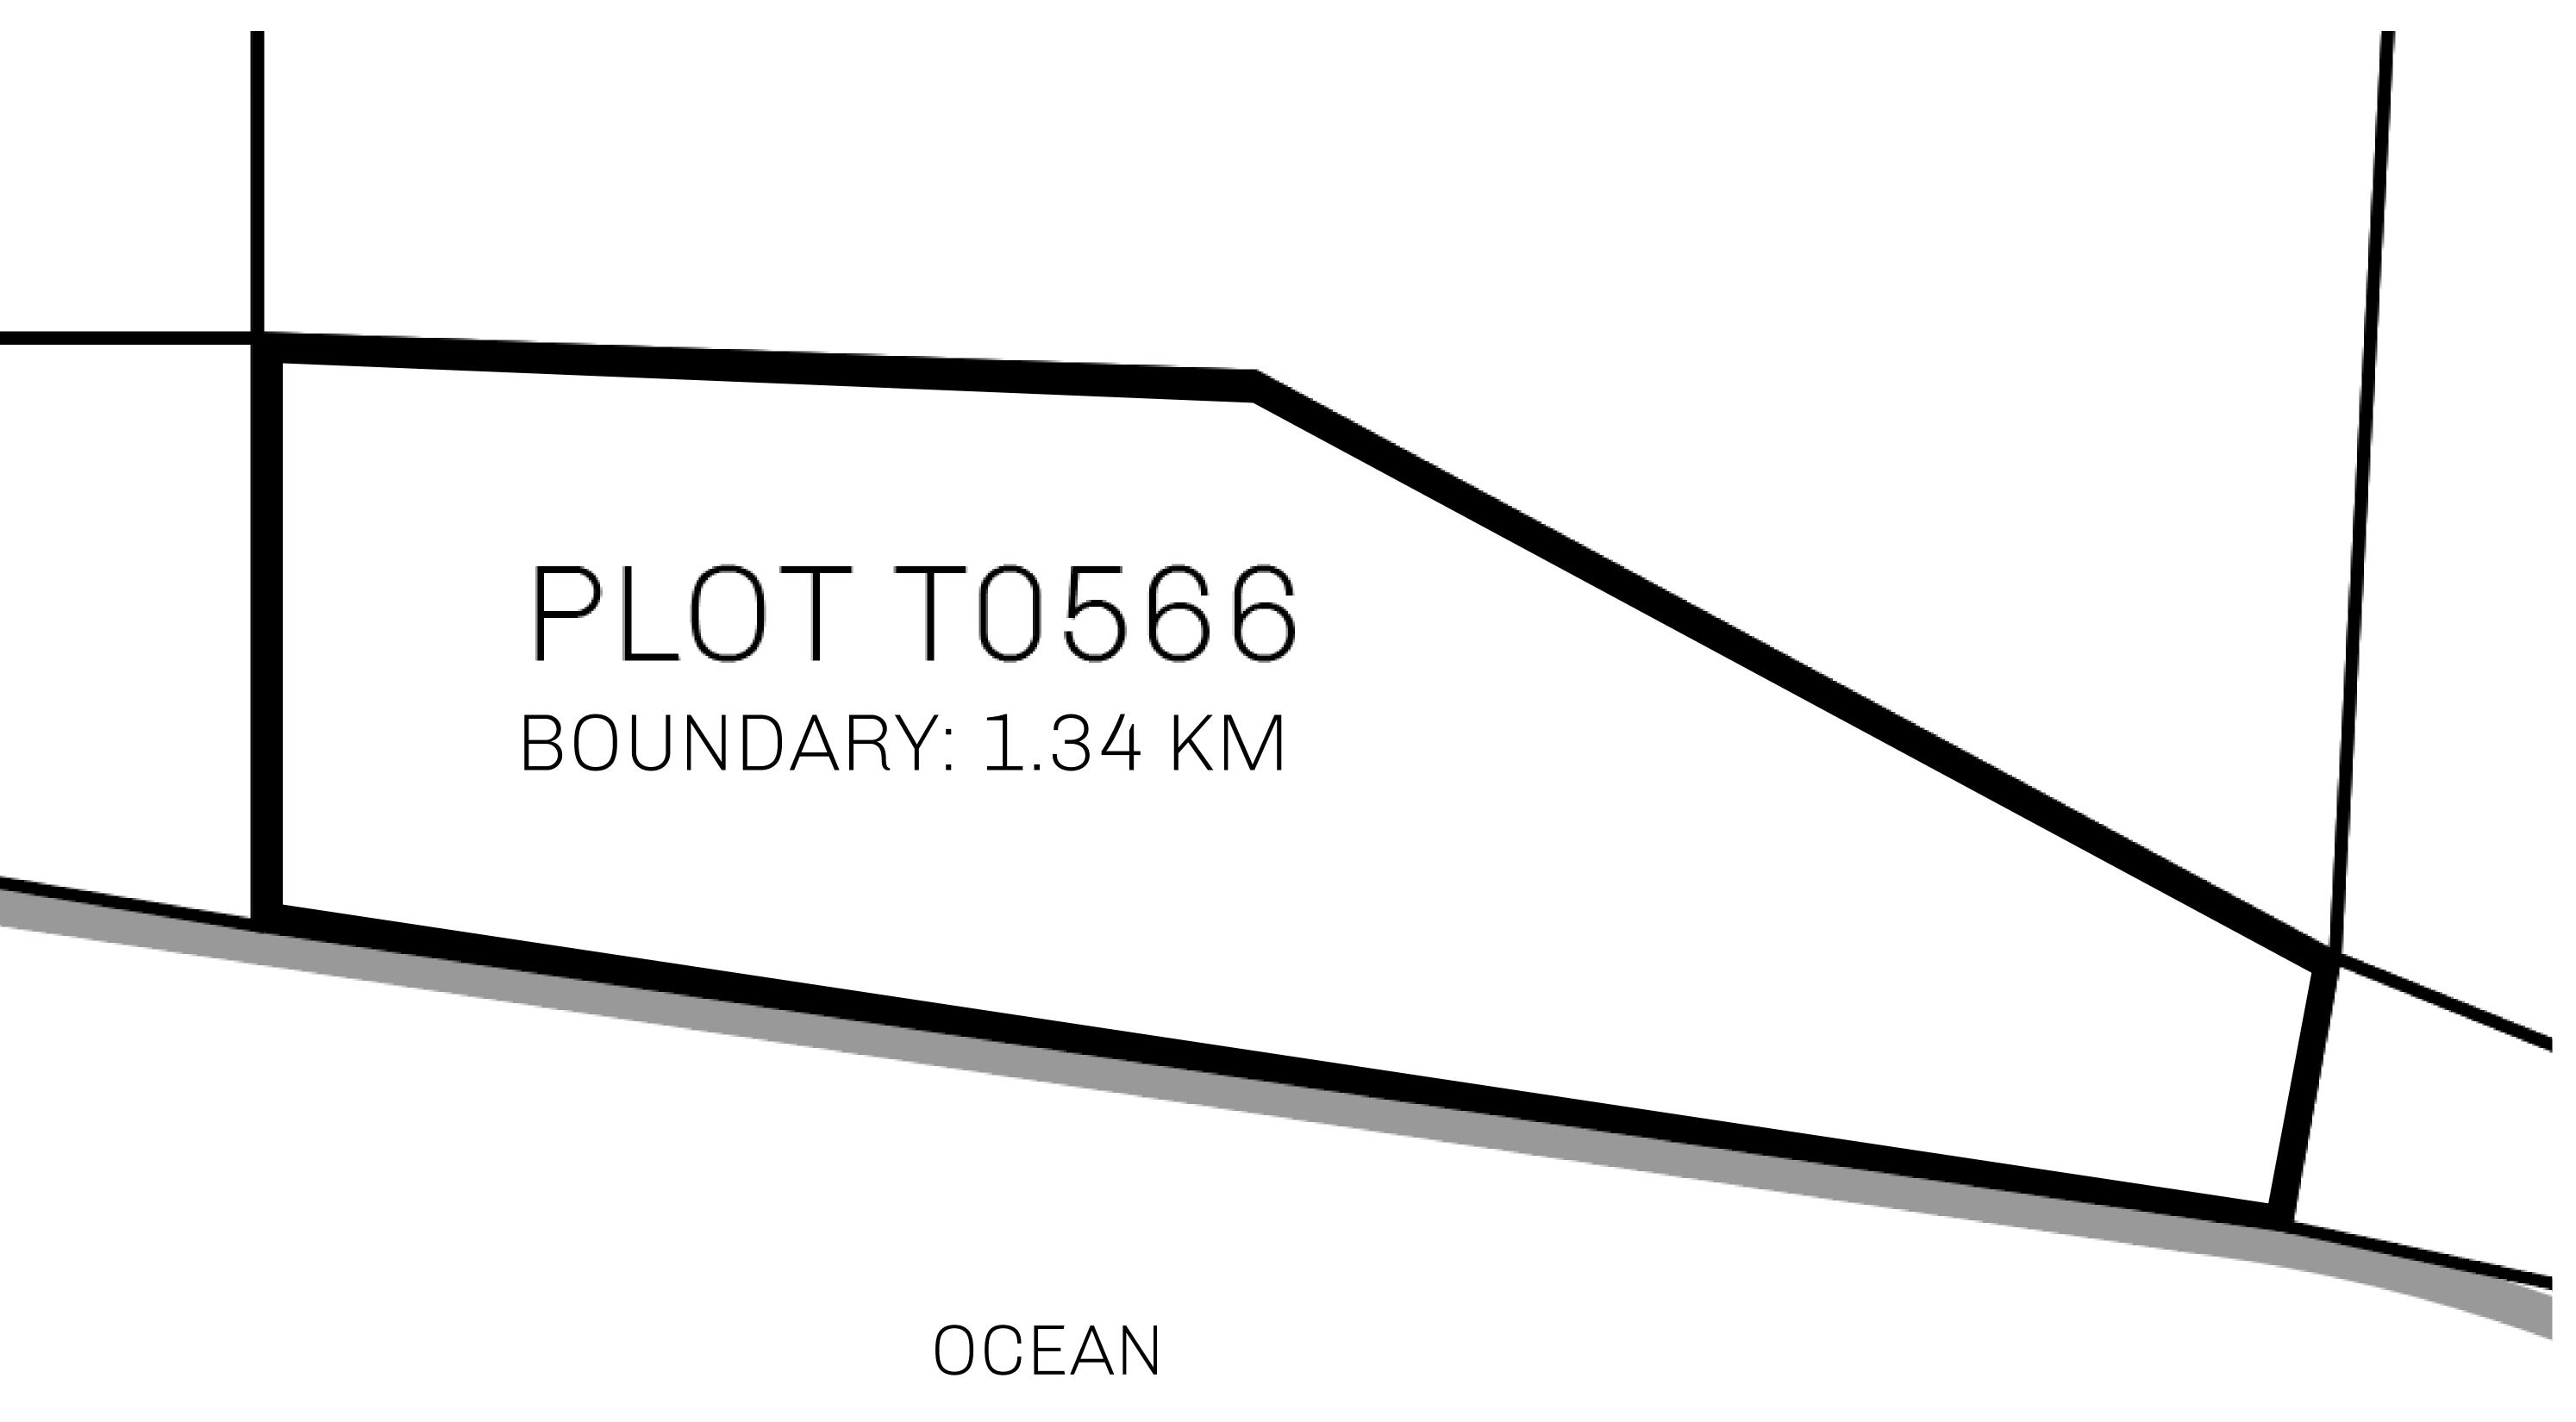

## GEOGRAPHY

COASTLINE
BORDERS
HIGHEST POINT
LOWEST POINT
PLOTS
SCALE

193.03 KM (119.94 MILES)
OCEAN, THE GREAT EMPIRE
MT ELEUTHERIA +1392 M
PUERTO DE LTT 0 M

1045

1:50000

## H.M. LNFT Land Registry

TITLE NUMBER

ADMINISTRATIVE AREA

TERRITORIO LTT ST

ISSUED 22 November 2021 ...

SCALE **1/50000** 

OWNER ENTITLEMENT

Type W-T: Share of 0.1% of all BUN sales (rewarded in Credits) plus 1% of all LTT redeemed based on number of NFT Stories minted; Mint 4 NFT Stories