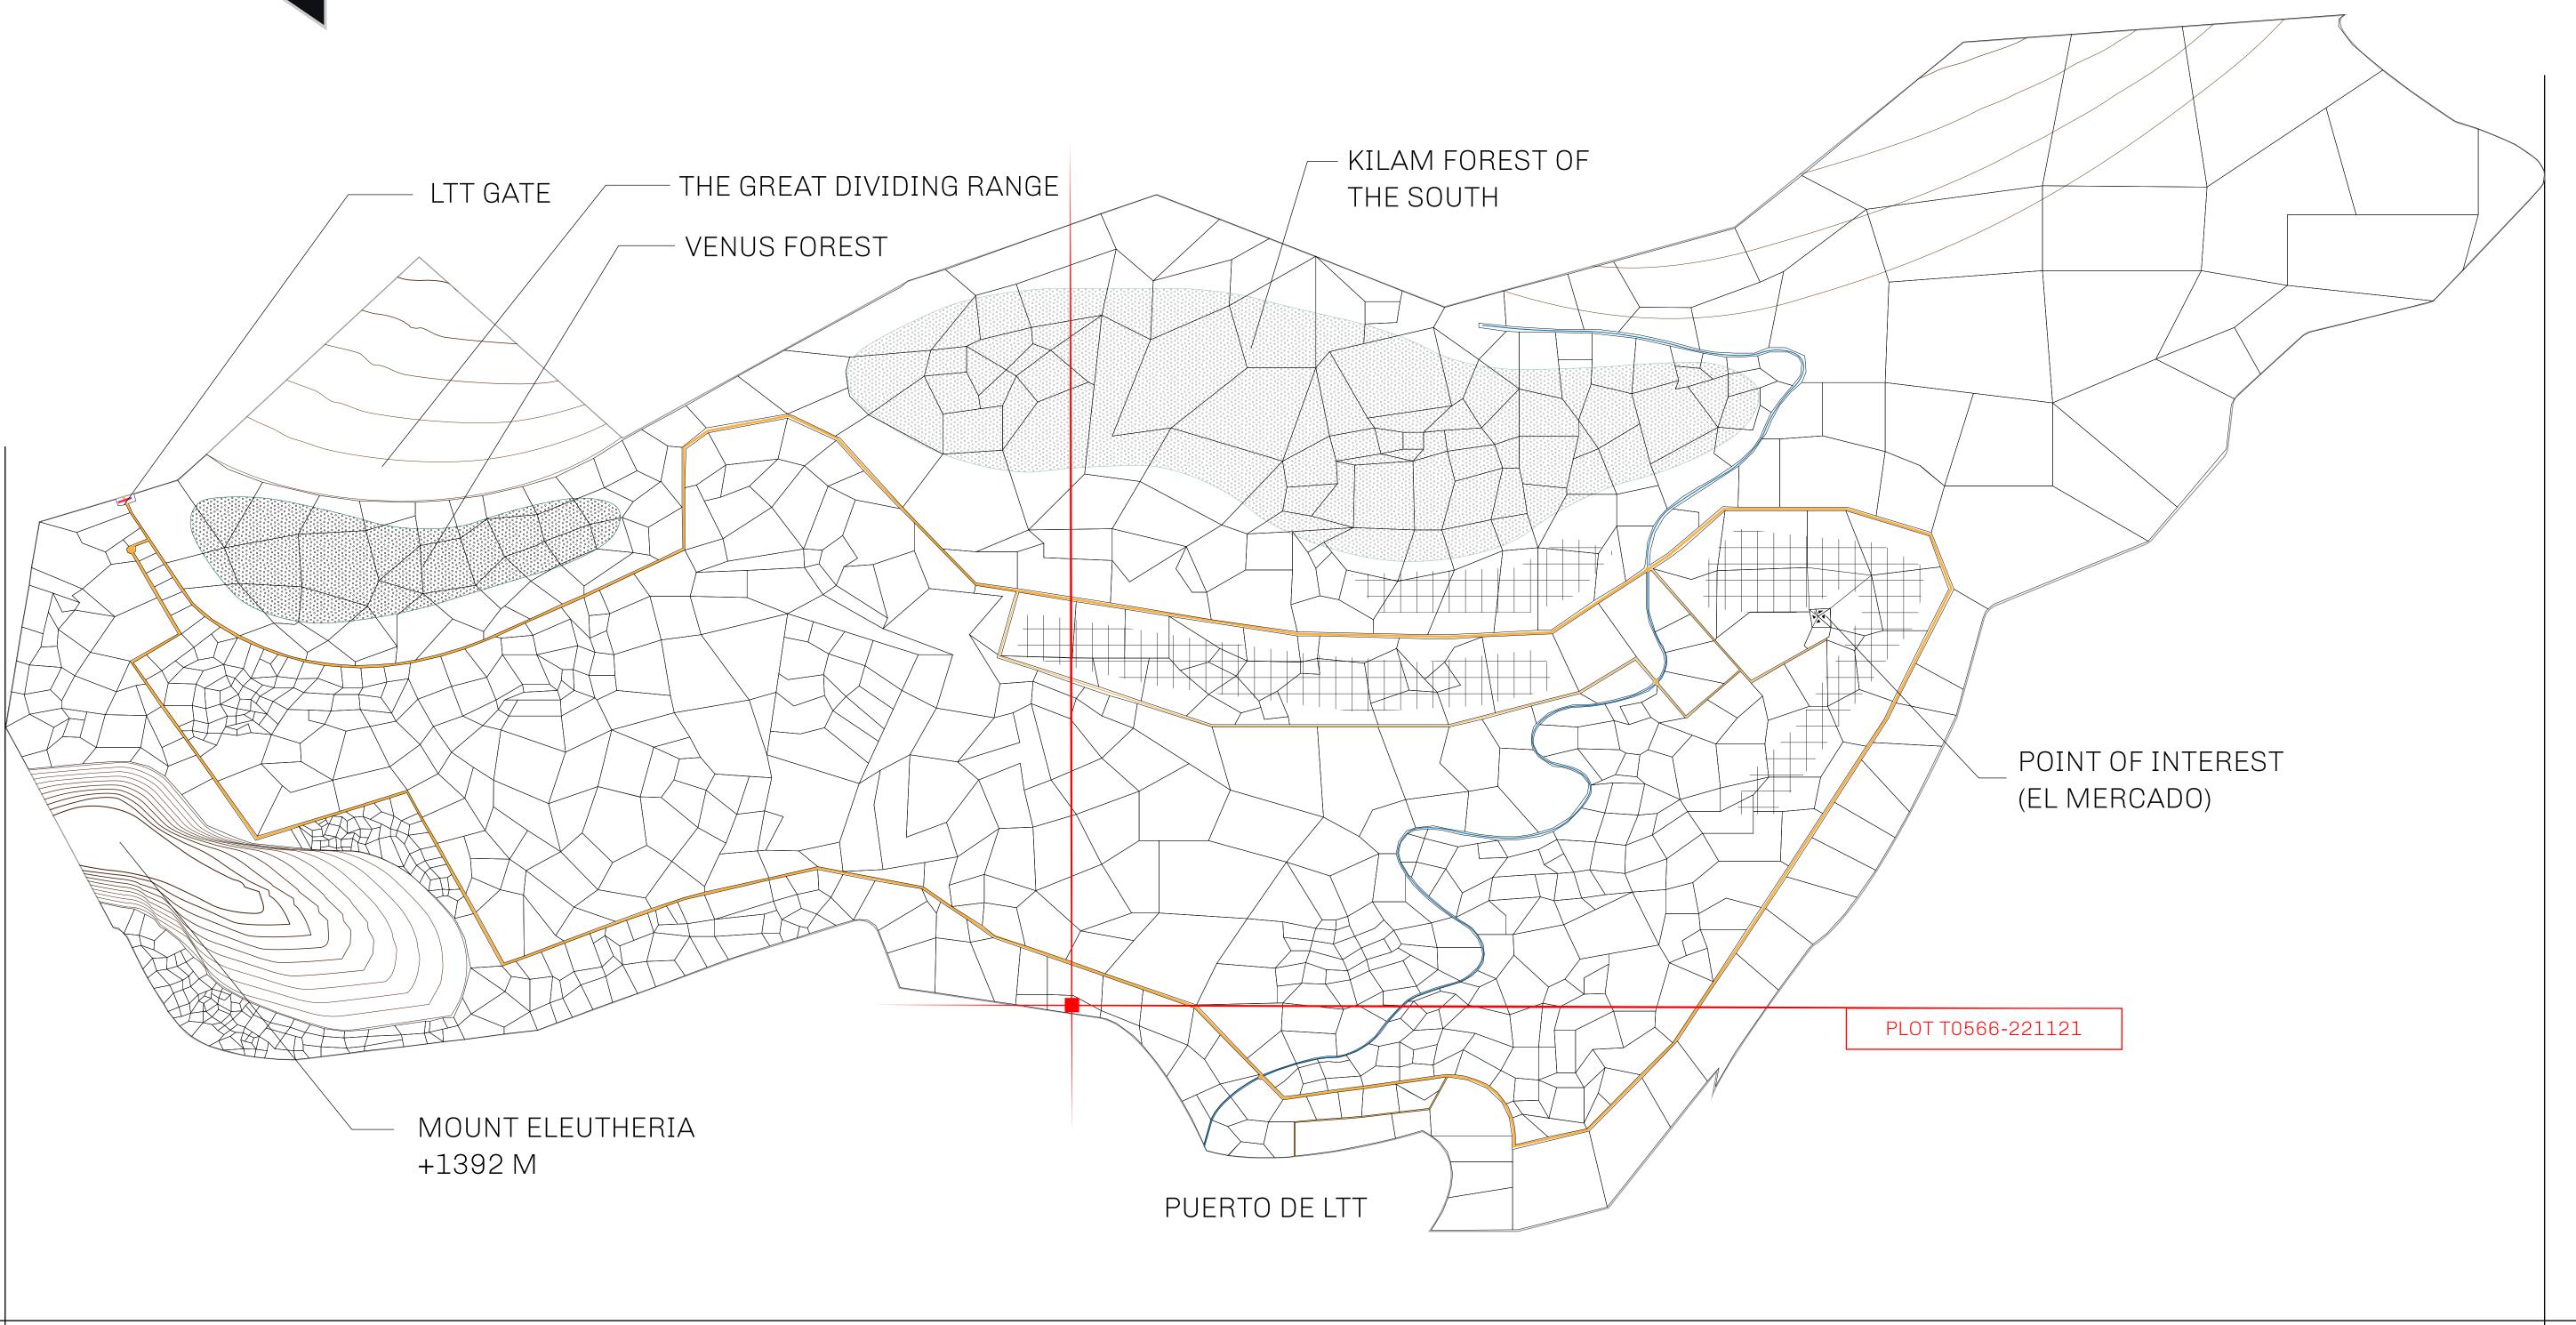

## THE SPANISH ARMADA

The most flamboyant of all of the states, this Spanish-speaking territory houses a clash of cultures. From the LTT trades in the El Mercado district to the solicitations for invites to the Great Empire, and even the traveling Caravans, it is a transient place; people are always on the move on the way to the Great Empire or a trek through the Dividing Range to the Royaume De Satoshi. Commerce uses derivations of LTT such as LTTE, LTTB, and LTTC.

## GEOGRAPHY

COASTLINE
BORDERS
HIGHEST POINT
LOWEST POINT
PLOTS
SCALE

193.03 KM (119.94 MILES)
OCEAN, THE GREAT EMPIRE
MT ELEUTHERIA +1392 M
PUERTO DE LTT 0 M

1045

1:50000

## H.M. LNFT Land Registry

TITLE NUMBER

ADMINISTRATIVE AREA

TERRITORIO LTT ST

ISSUED 22 November 2021 ...

SCALE **1/50000** 

OWNER ENTITLEMENT

Type W-T: Share of 0.1% of all BUN sales (rewarded in Credits) plus 1% of all LTT redeemed based on number of NFT Stories minted; Mint 4 NFT Stories