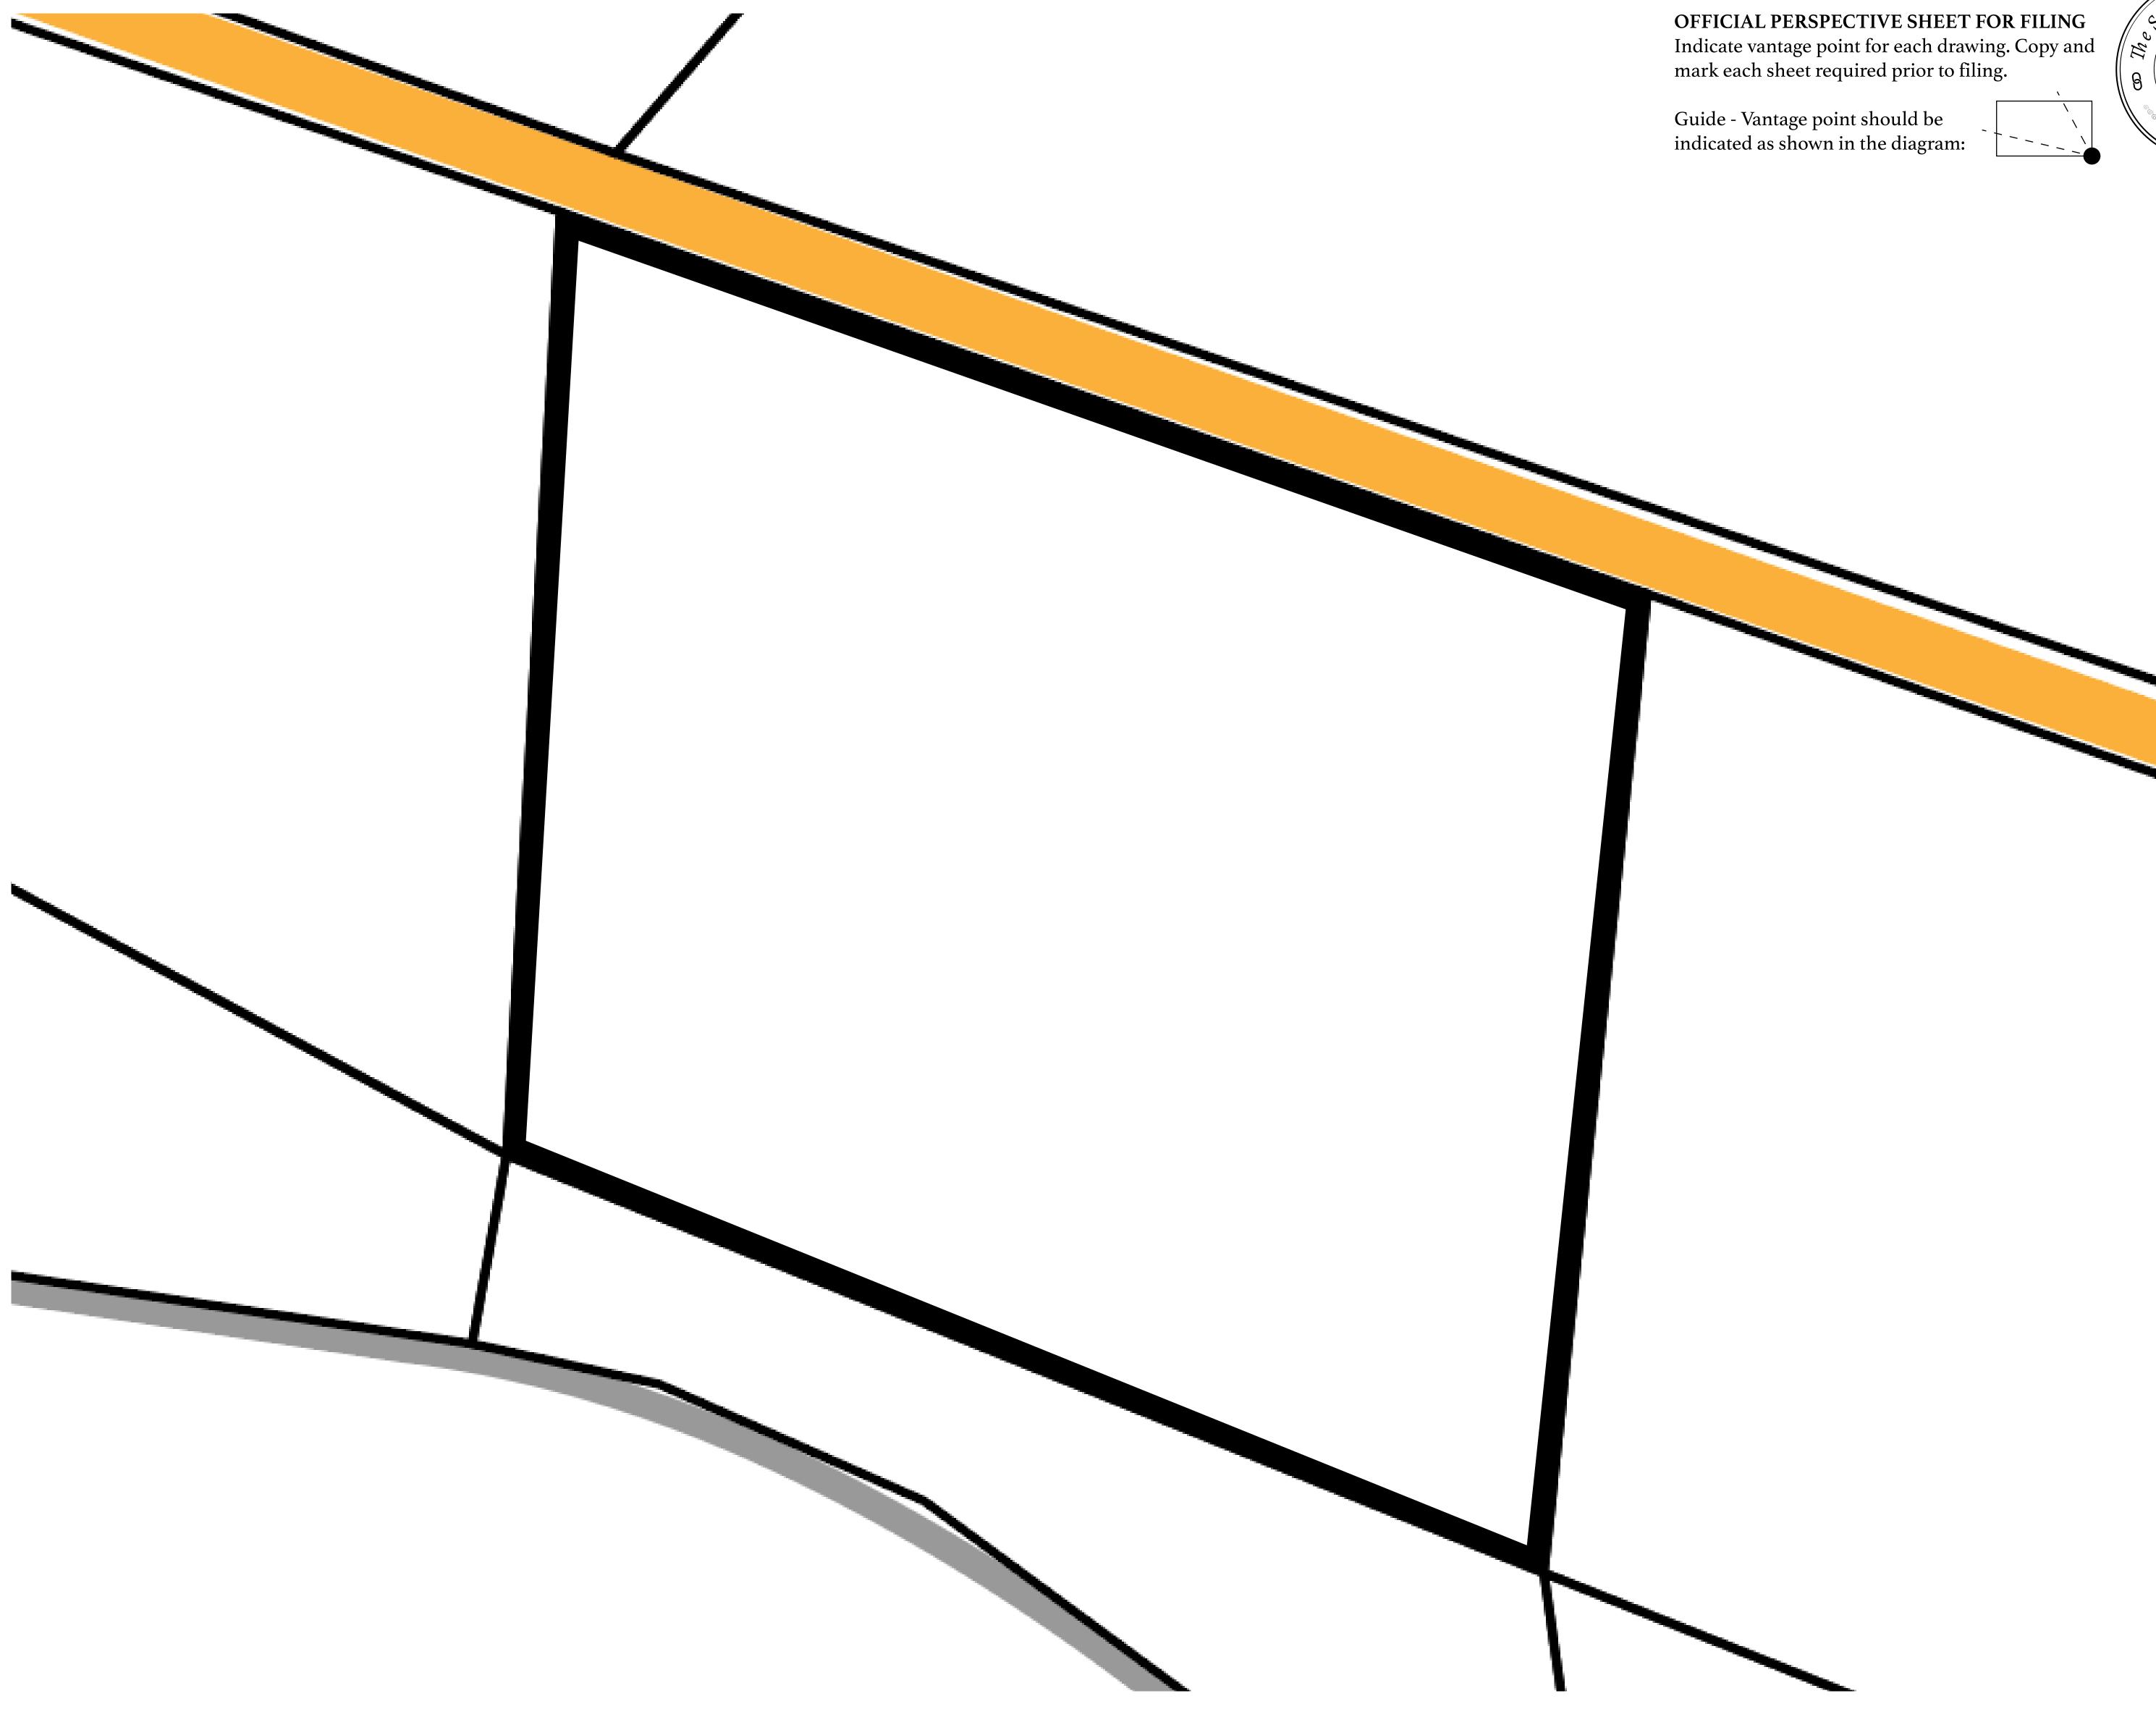

ough the Dividing Range to the Royaume De Satoshi. Commerce uses derivations of LTT such as LTTE, LTTB, and LTTC.



#### GEOGRAPHY

COASTLINE BORDERS HIGHEST POINT LOWEST POINT PLOTS SCALE

193.03 KM (119.94 MILES) OCEAN, THE GREAT EMPIRE MT ELEUTHERIA +1392 M PUERTO DE LTT O M 1045 1:50000

#### 73.54 KM









### H.M. LNFT Land Registry

ADMINISTRATIVE AREA

OWNER ENTITLEMENT

**TERRITORIO LTT ST** 

Type W-T: Share of 0.1% of all BUN sales (rewarded in Credits) plus 1% of all LTT redeemed based on number of NFT Stories minted; Mint 4 NFT Stories





## OCEAN

| y | TITLE NUMBER<br><b>T0565-221121</b> |  |  |
|---|-------------------------------------|--|--|
|   |                                     |  |  |

## PLOT T0565 Boundary: 1.56 km

### PLOT T0564





TERRITORIO HIGHWAY