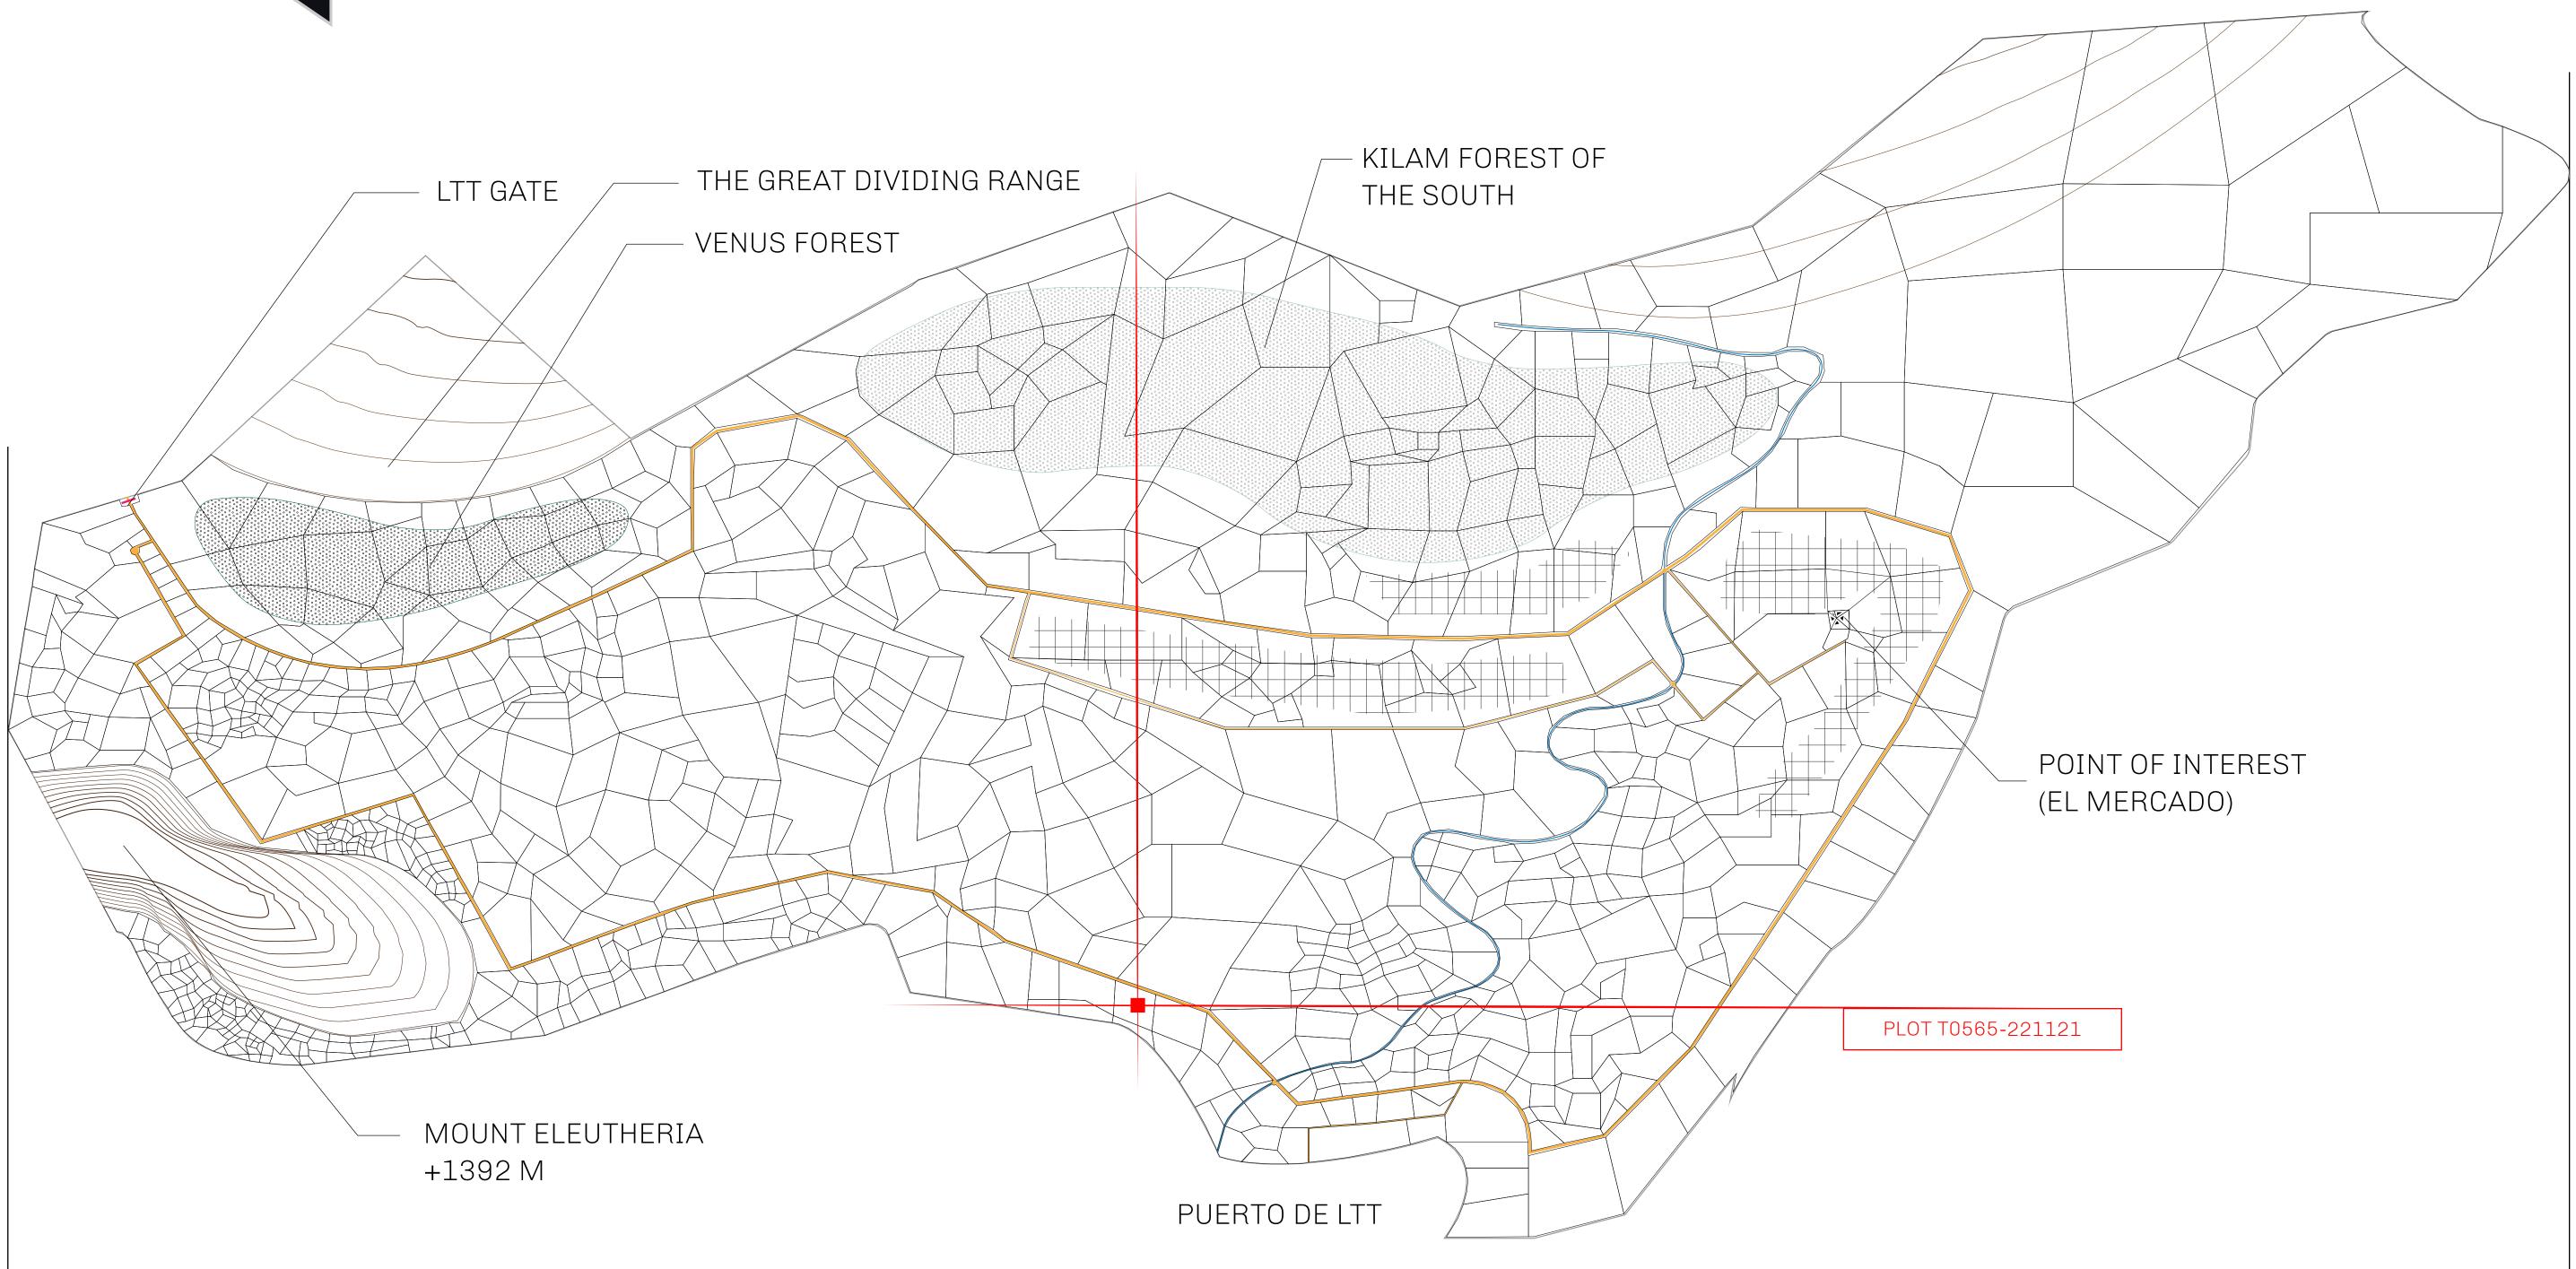

### THE SPANISH ARMADA

The most flamboyant of all of the states, this Spanish-speaking territory houses a clash of cultures. From the LTT trades in the El Mercado district to the solicitations for invites to the Great Empire, and even the traveling Caravans, it is a transient place; people are always on the move on the way to the Great Empire or a trek through the Dividing Range to the Royaume De Satoshi. Commerce uses derivations of LTT such as LTTE, LTTB, and LTTC.

#### GEOGRAPHY

COASTLINE BORDERS HIGHEST POINT LOWEST POINT PLOTS SCALE

193.03 KM (119.94 MILES) OCEAN, THE GREAT EMPIRE MT ELEUTHERIA +1392 M PUERTO DE LTT O M 1045 1:50000

## OCEAN

| y | TITLE NUMBER<br><b>T0565-221121</b> |  |  |
|---|-------------------------------------|--|--|
|   |                                     |  |  |

## PLOT T0565 Boundary: 1.56 km