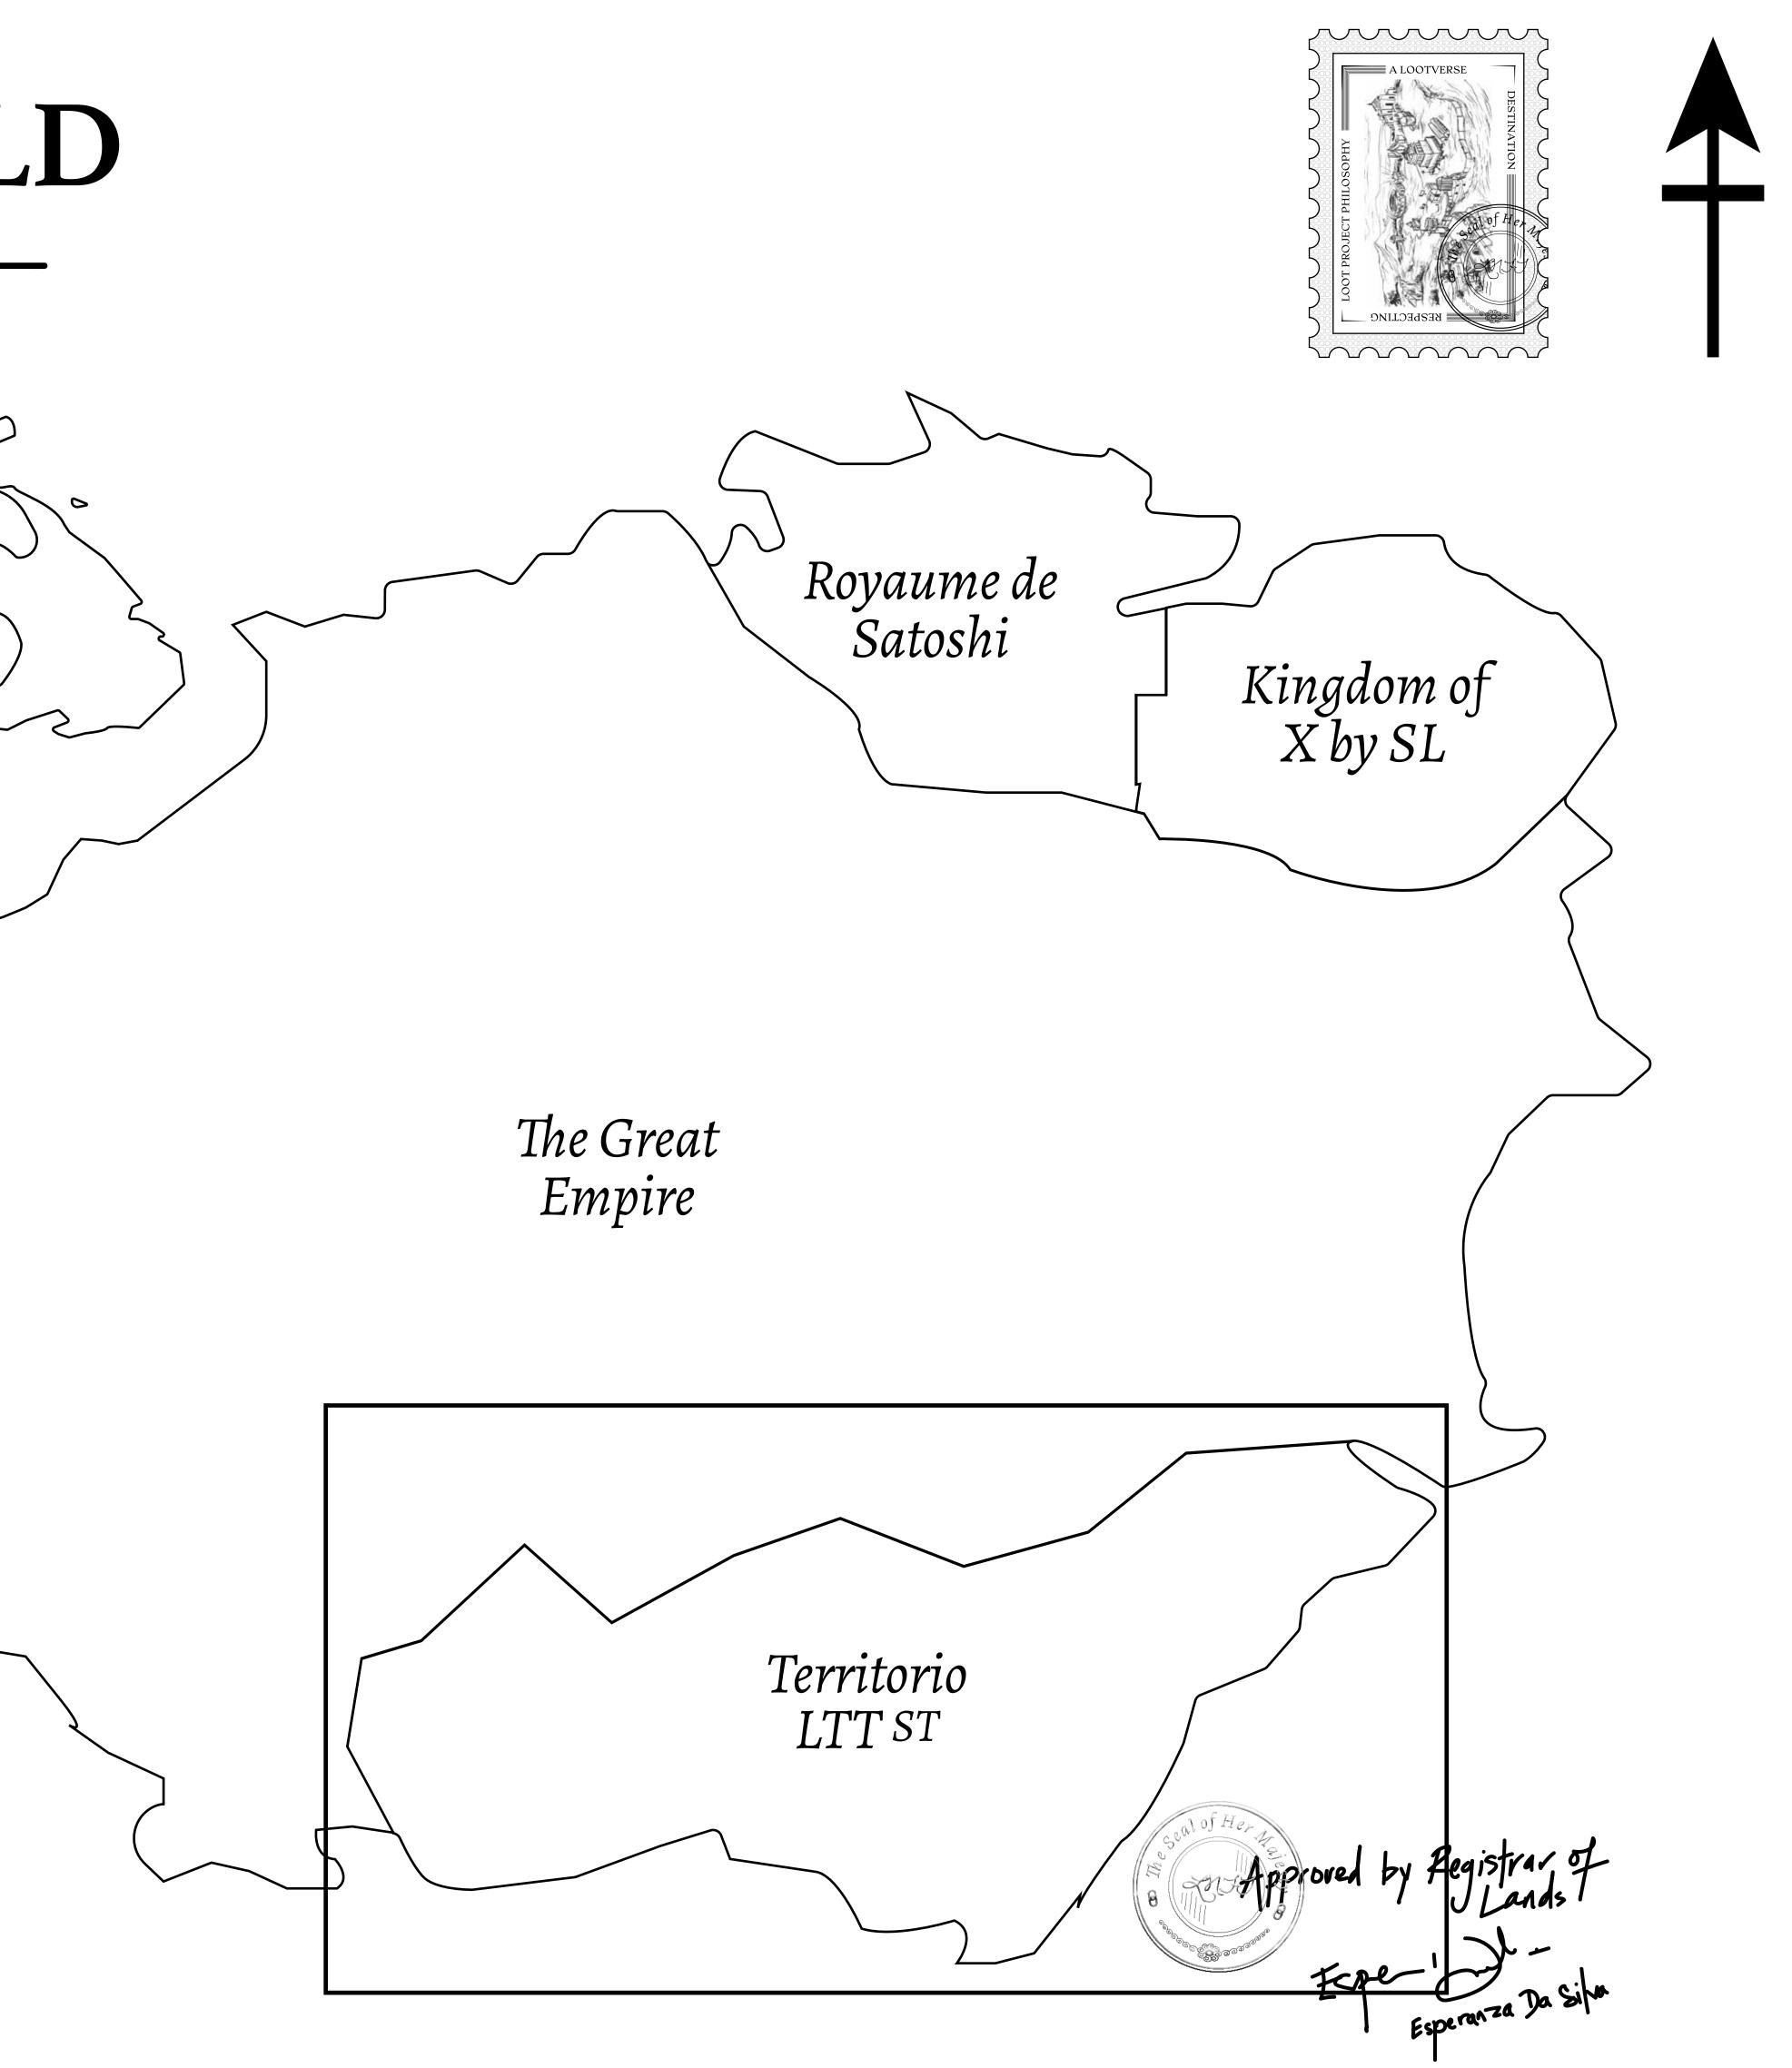

### THE SPANISH ARMADA

The most flamboyant of all of the states, this Spanish-speaking territory houses a clash of cultures. From the LTT trades in the El Mercado district to the solicitations for invites to the Great Empire, and even the traveling Caravans, it is a transient place; people are always on the move on the way to the Great Empire or a trek through the Dividing Range to the Royaume De Satoshi. Commerce uses derivations of LTT such as LTTE, LTTB, and LTTC.

#### GEOGRAPHY

COASTLINE BORDERS HIGHEST POINT LOWEST POINT PLOTS SCALE

193.03 KM (119.94 MILES) OCEAN, THE GREAT EMPIRE MT ELEUTHERIA +1392 M PUERTO DE LTT O M 1045 1:50000

### H.M. LNFT Land Registry

ADMINISTRATIVE AREA

OWNER ENTITLEMENT

**TERRITORIO LTT ST** 

Type W-T: Share of 0.1% of all BUN sales (rewarded in Credits) plus 1% of all LTT redeemed based on number of NFT Stories minted; Mint 4 NFT Stories