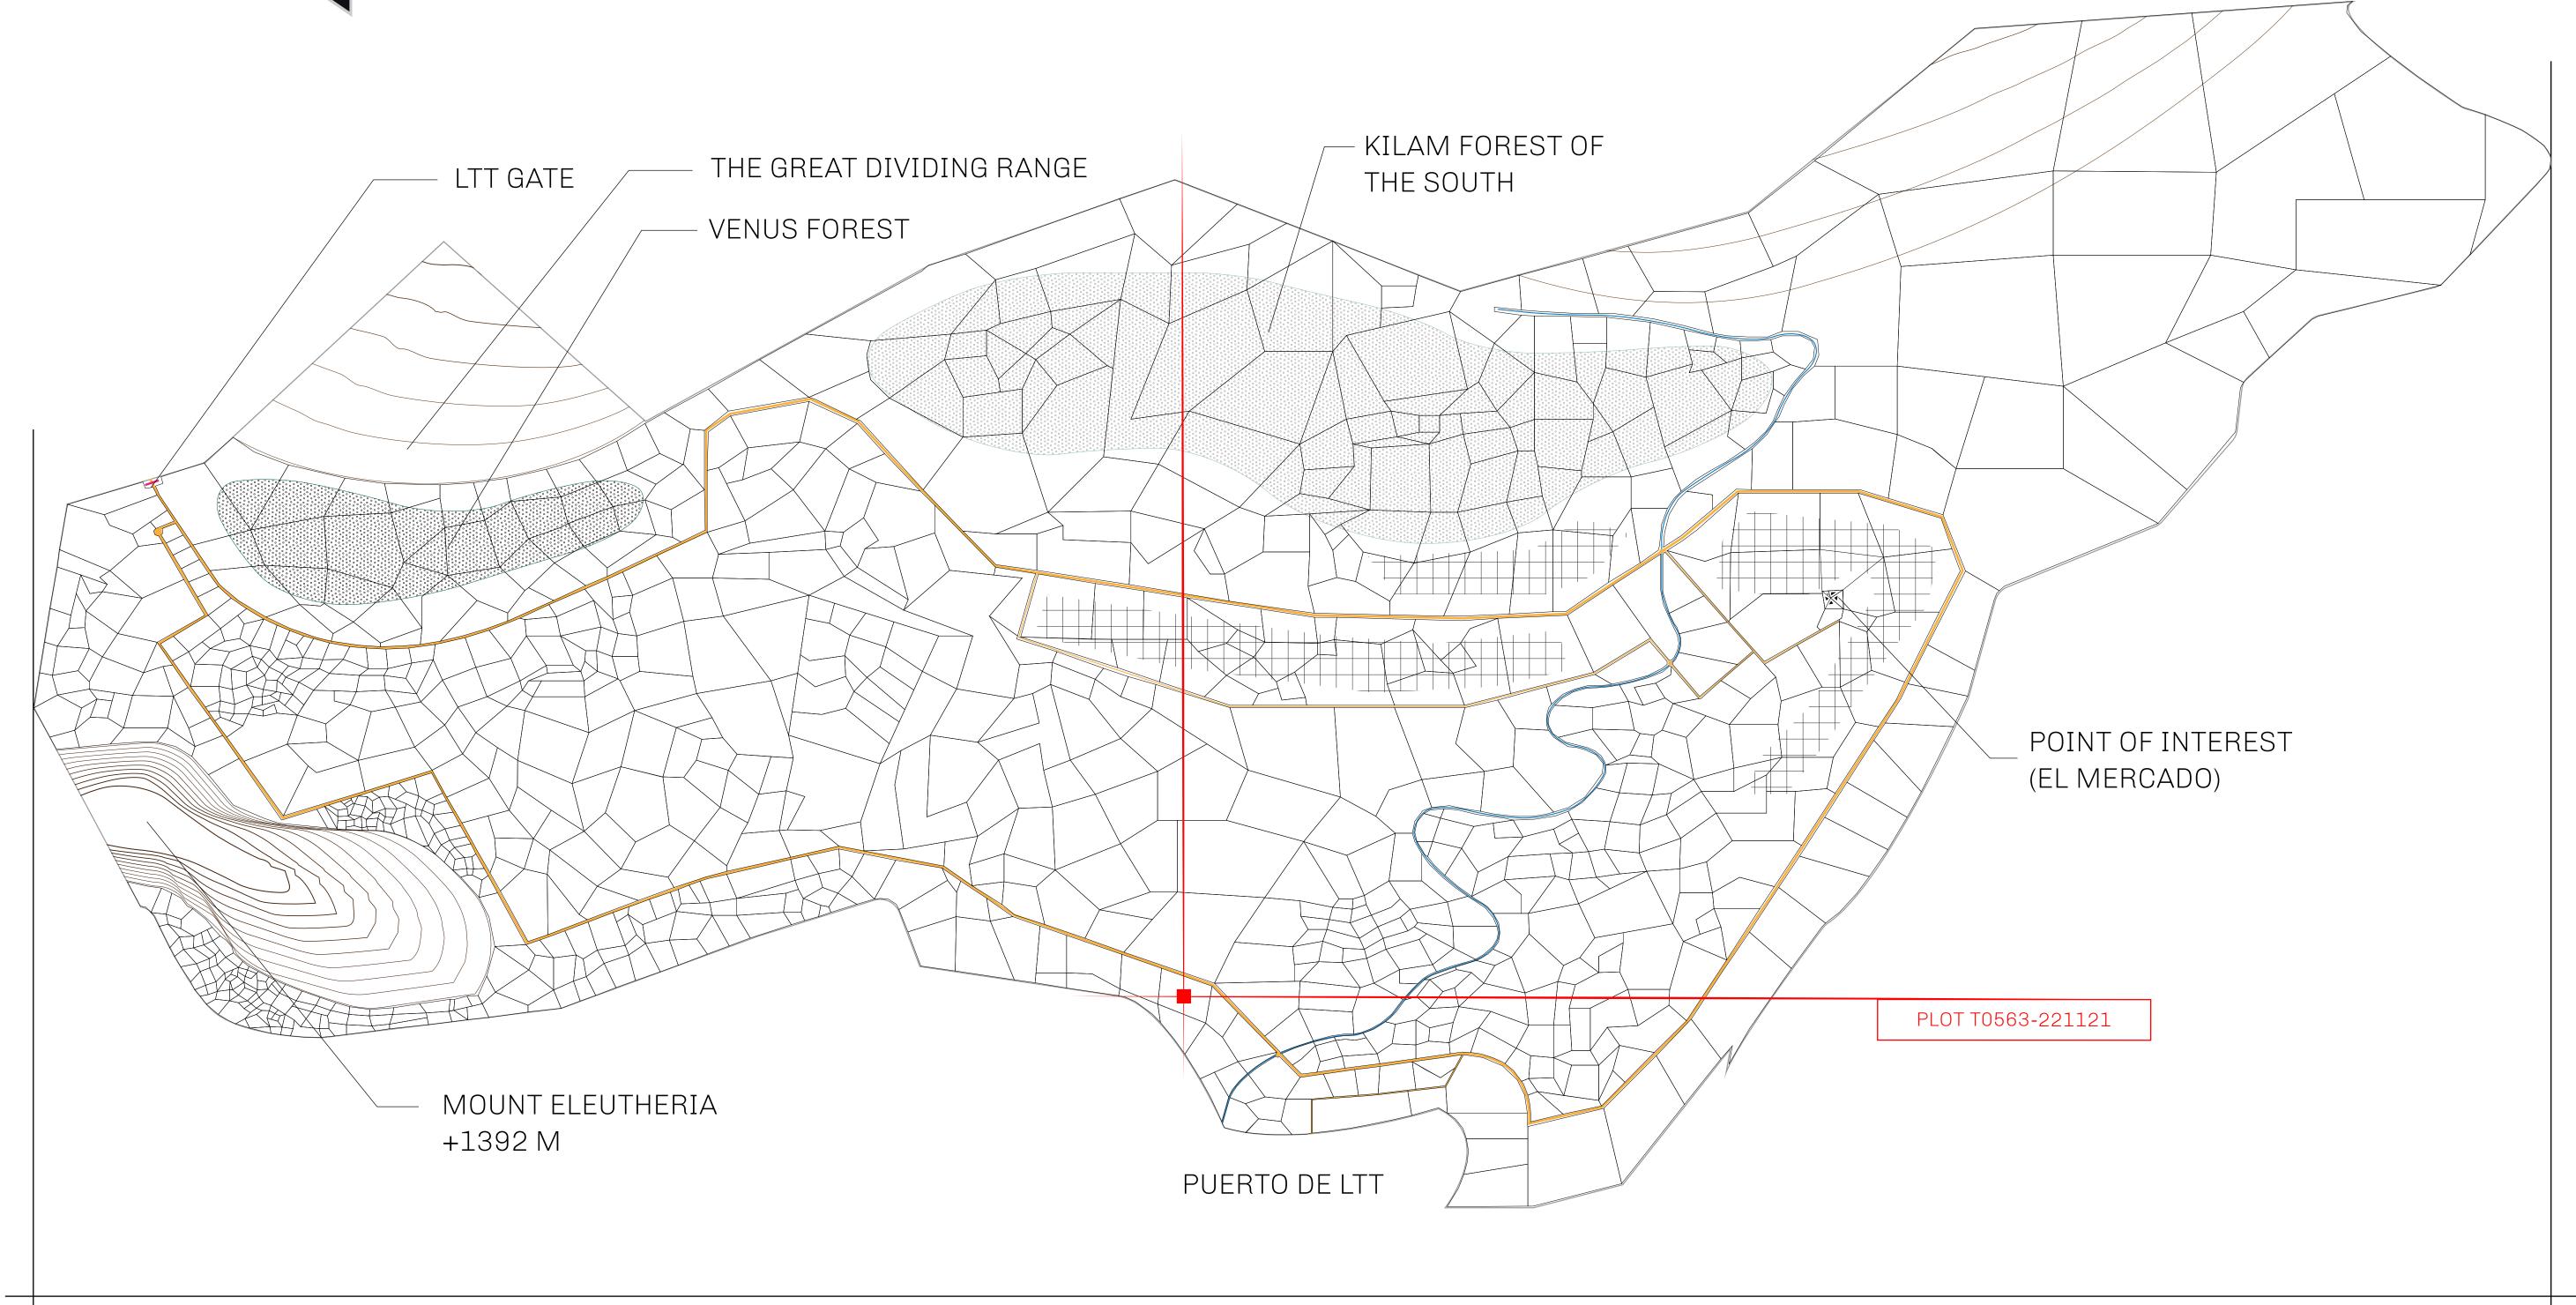

## GEOGRAPHY

COASTLINE
BORDERS
HIGHEST POINT
LOWEST POINT
PLOTS
SCALE

193.03 KM (119.94 MILES)
OCEAN, THE GREAT EMPIRE
MT ELEUTHERIA +1392 M
PUERTO DE LTT 0 M

1045

1:50000

## H.M. LNFT Land Registry

T0563-221121

TITLE NUMBER

ADMINISTRATIVE AREA

TERRITORIO LTT ST

SCALE **1/50000** 

OWNER ENTITLEMENT

Type W-T: Share of 0.1% of all BUN sales (rewarded in Credits) plus 1% of all LTT redeemed based on number of NFT Stories minted; Mint 4 NFT Stories