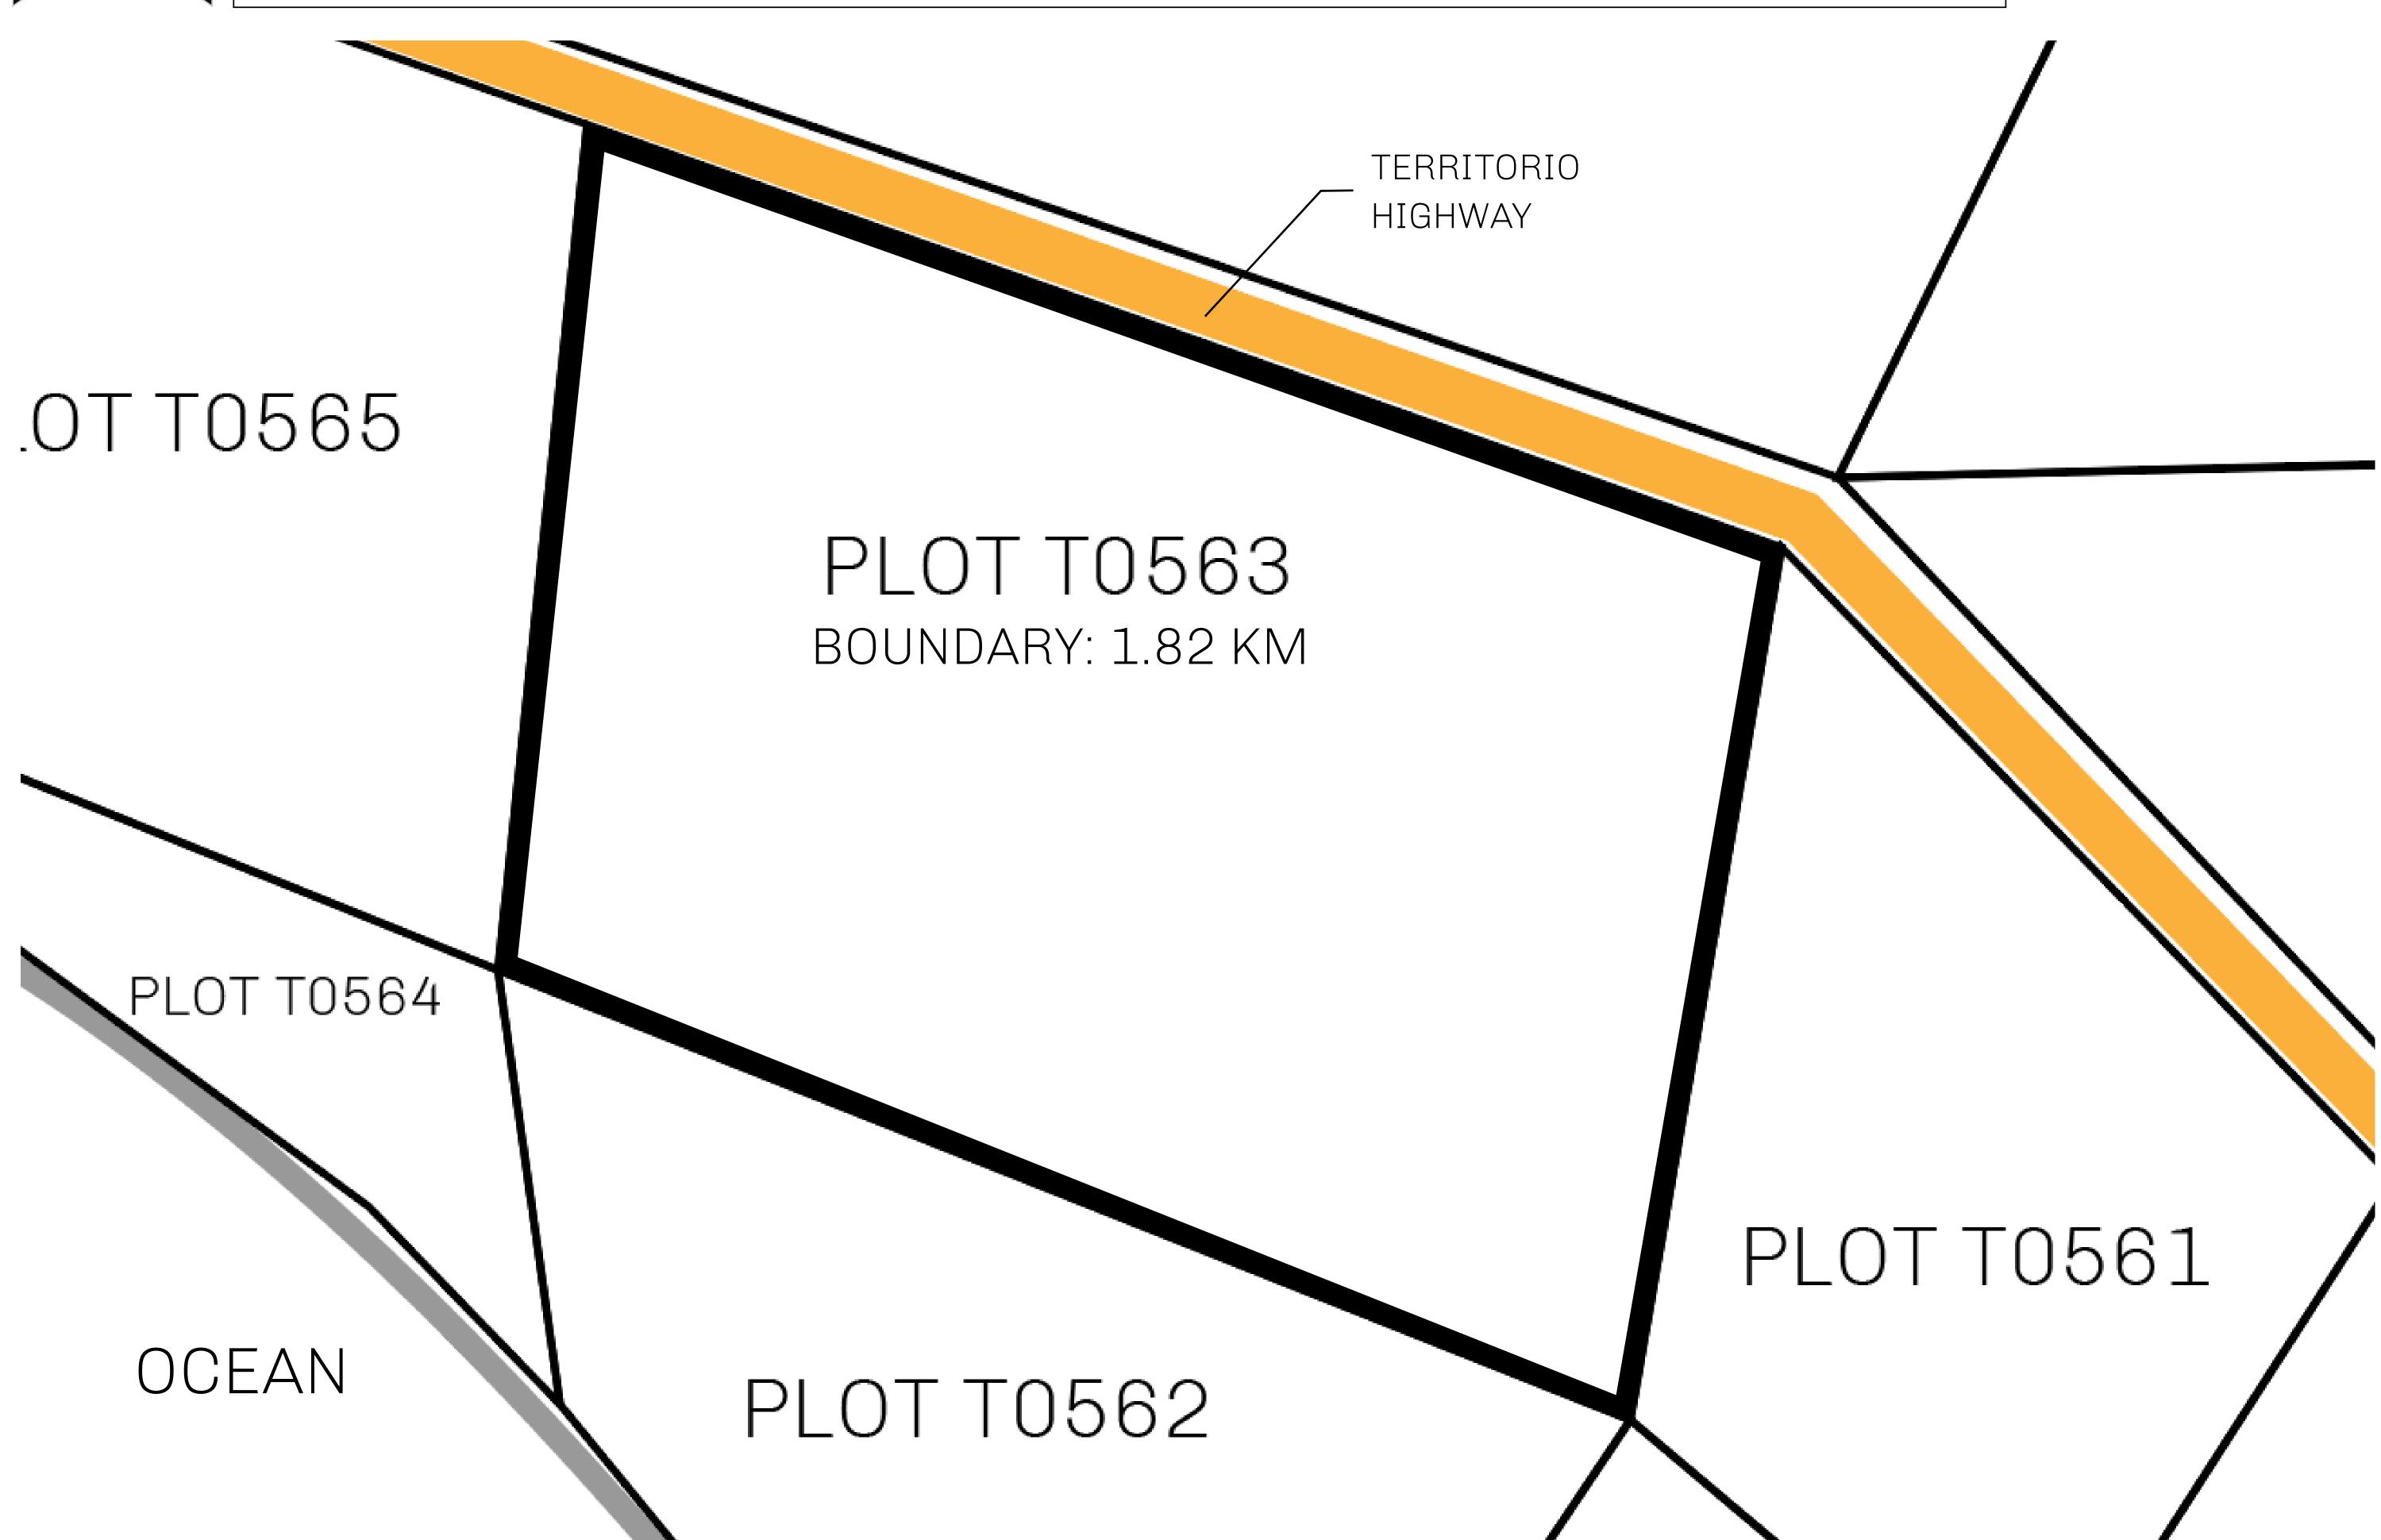

## H.M. LNFT Land Registry

T0563-221121

TITLE NUMBER

ADMINISTRATIVE AREA

TERRITORIO LTT ST

SCALE **1/50000** 

OWNER ENTITLEMENT

Type W-T: Share of 0.1% of all BUN sales (rewarded in Credits) plus 1% of all LTT redeemed based on number of NFT Stories minted; Mint 4 NFT Stories