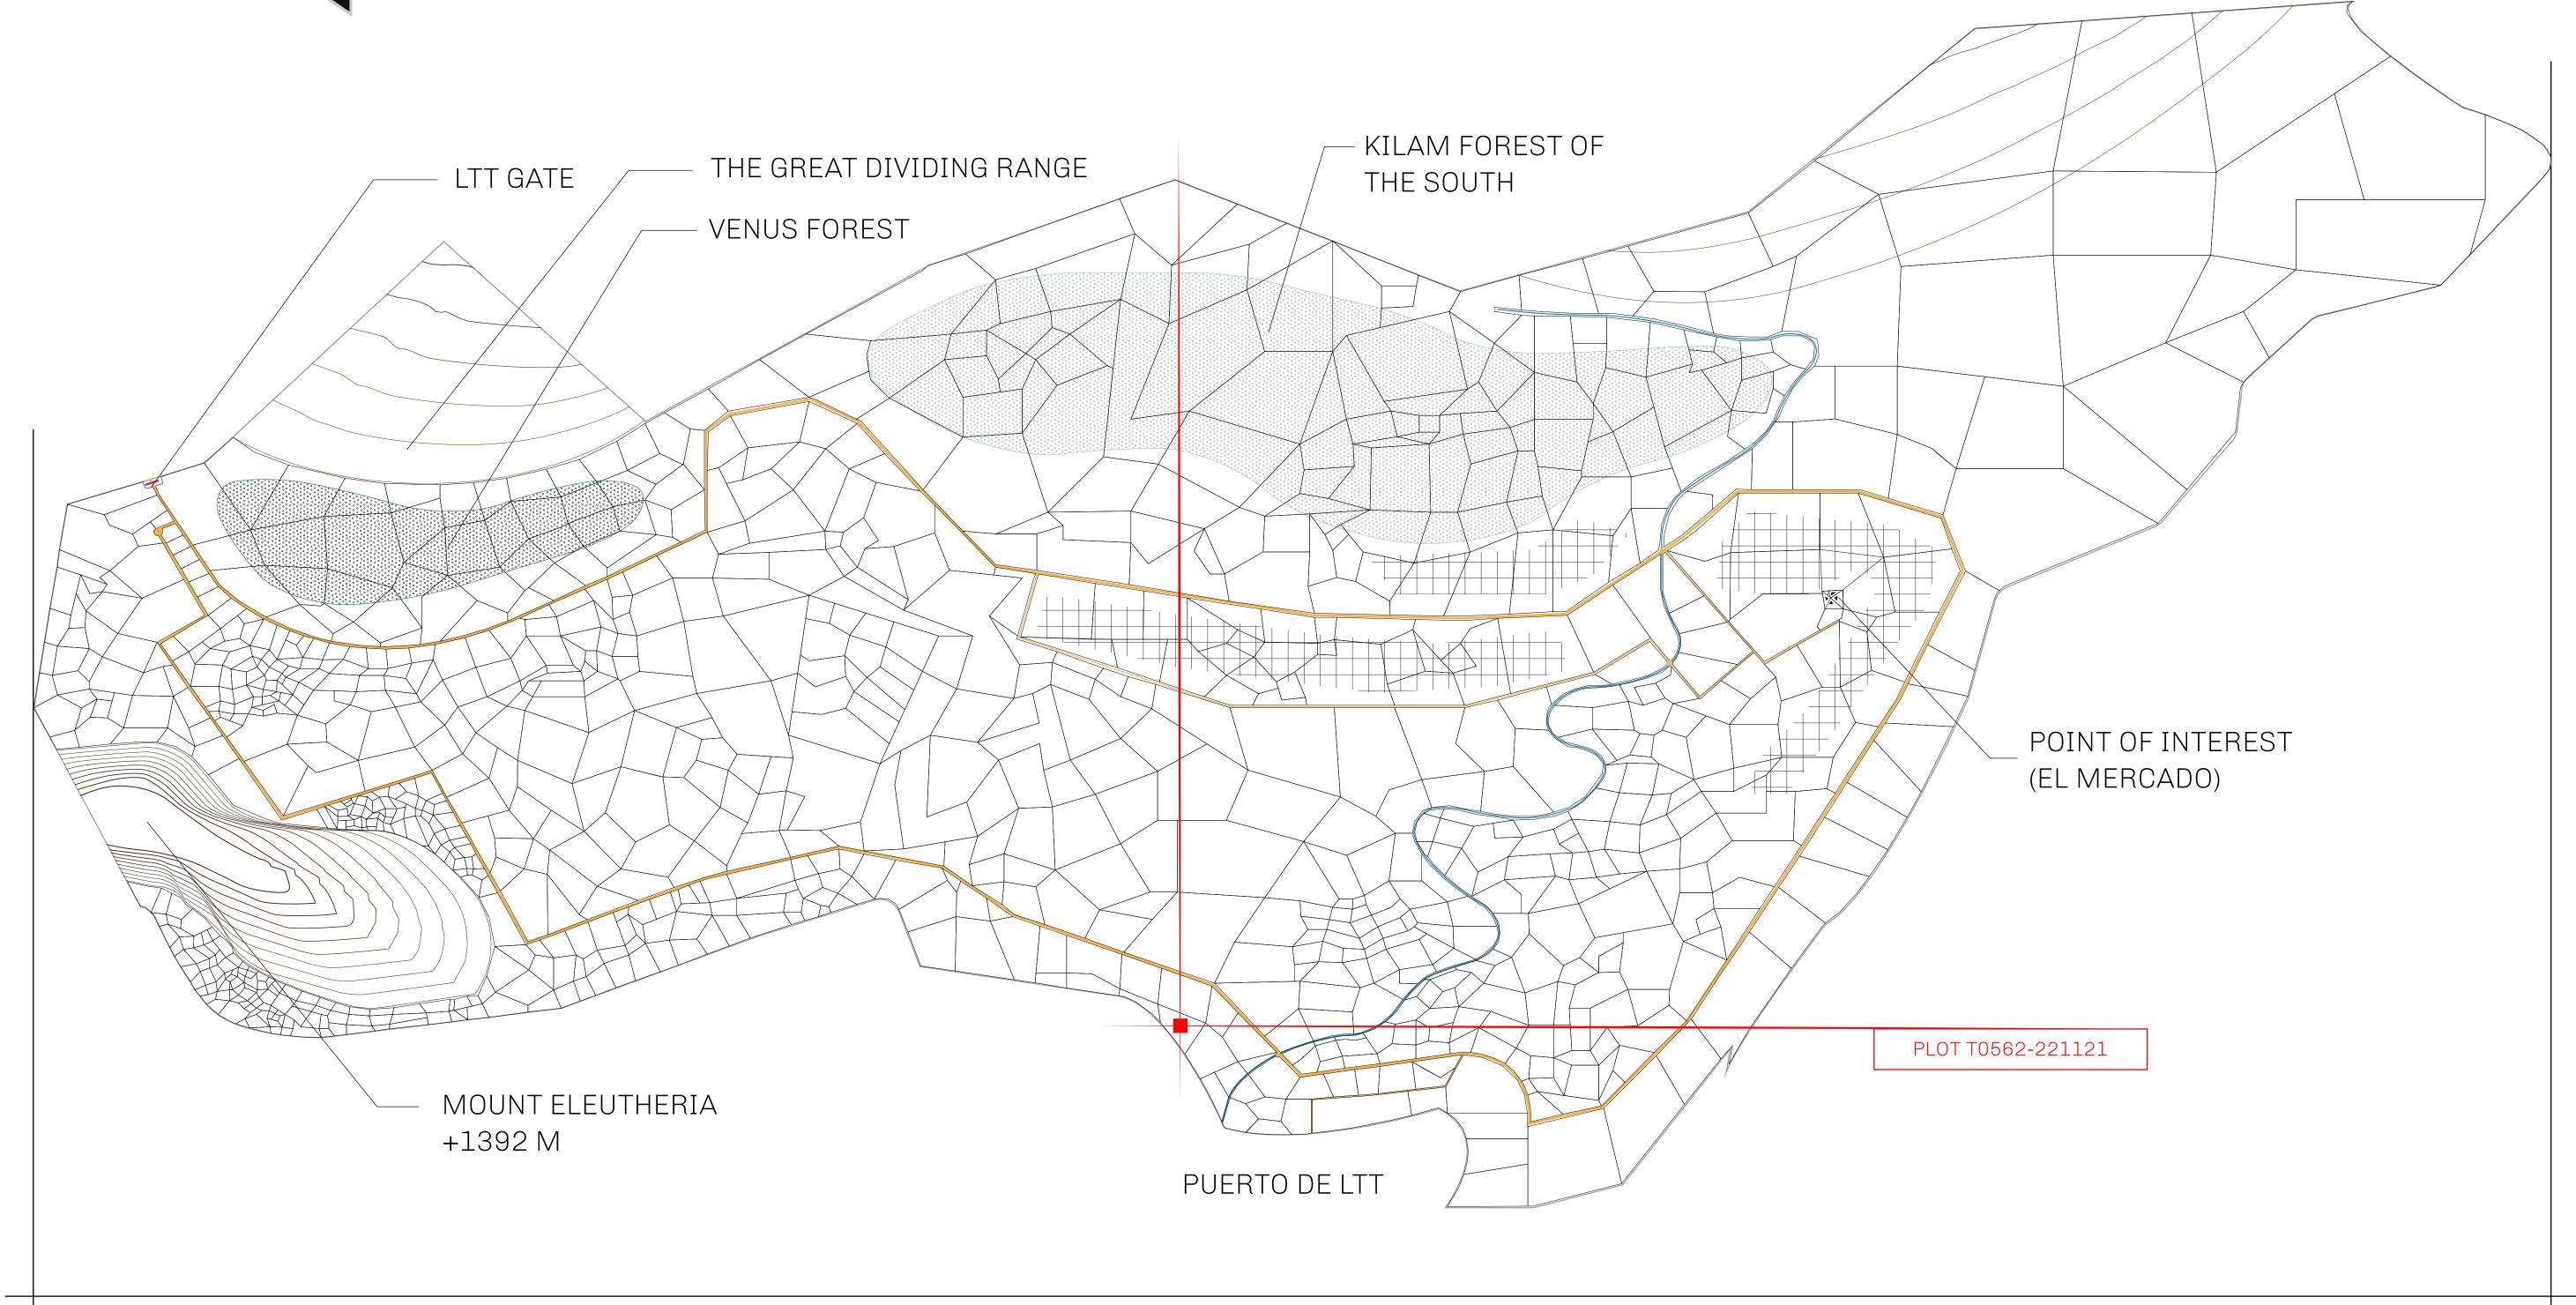

## THE SPANISH ARMADA

The most flamboyant of all of the states, this Spanish-speaking territory houses a clash of cultures. From the LTT trades in the El Mercado district to the solicitations for invites to the Great Empire, and even the traveling Caravans, it is a transient place; people are always on the move on the way to the Great Empire or a trek through the Dividing Range to the Royaume De Satoshi. Commerce uses derivations of LTT such as LTTE, LTTB, and LTTC.

## GEOGRAPHY

COASTLINE
BORDERS
HIGHEST POINT
LOWEST POINT
PLOTS
SCALE

193.03 KM (119.94 MILES)
OCEAN, THE GREAT EMPIRE
MT ELEUTHERIA +1392 M
PUERTO DE LTT 0 M

1045

1:50000

## H.M. LNFT Land Registry

T0562-221121

TITLE NUMBER

ADMINISTRATIVE AREA

TERRITORIO LTT ST

ISSUED 22 November 2021 ...

SCALE **1/50000** 

OWNER ENTITLEMENT