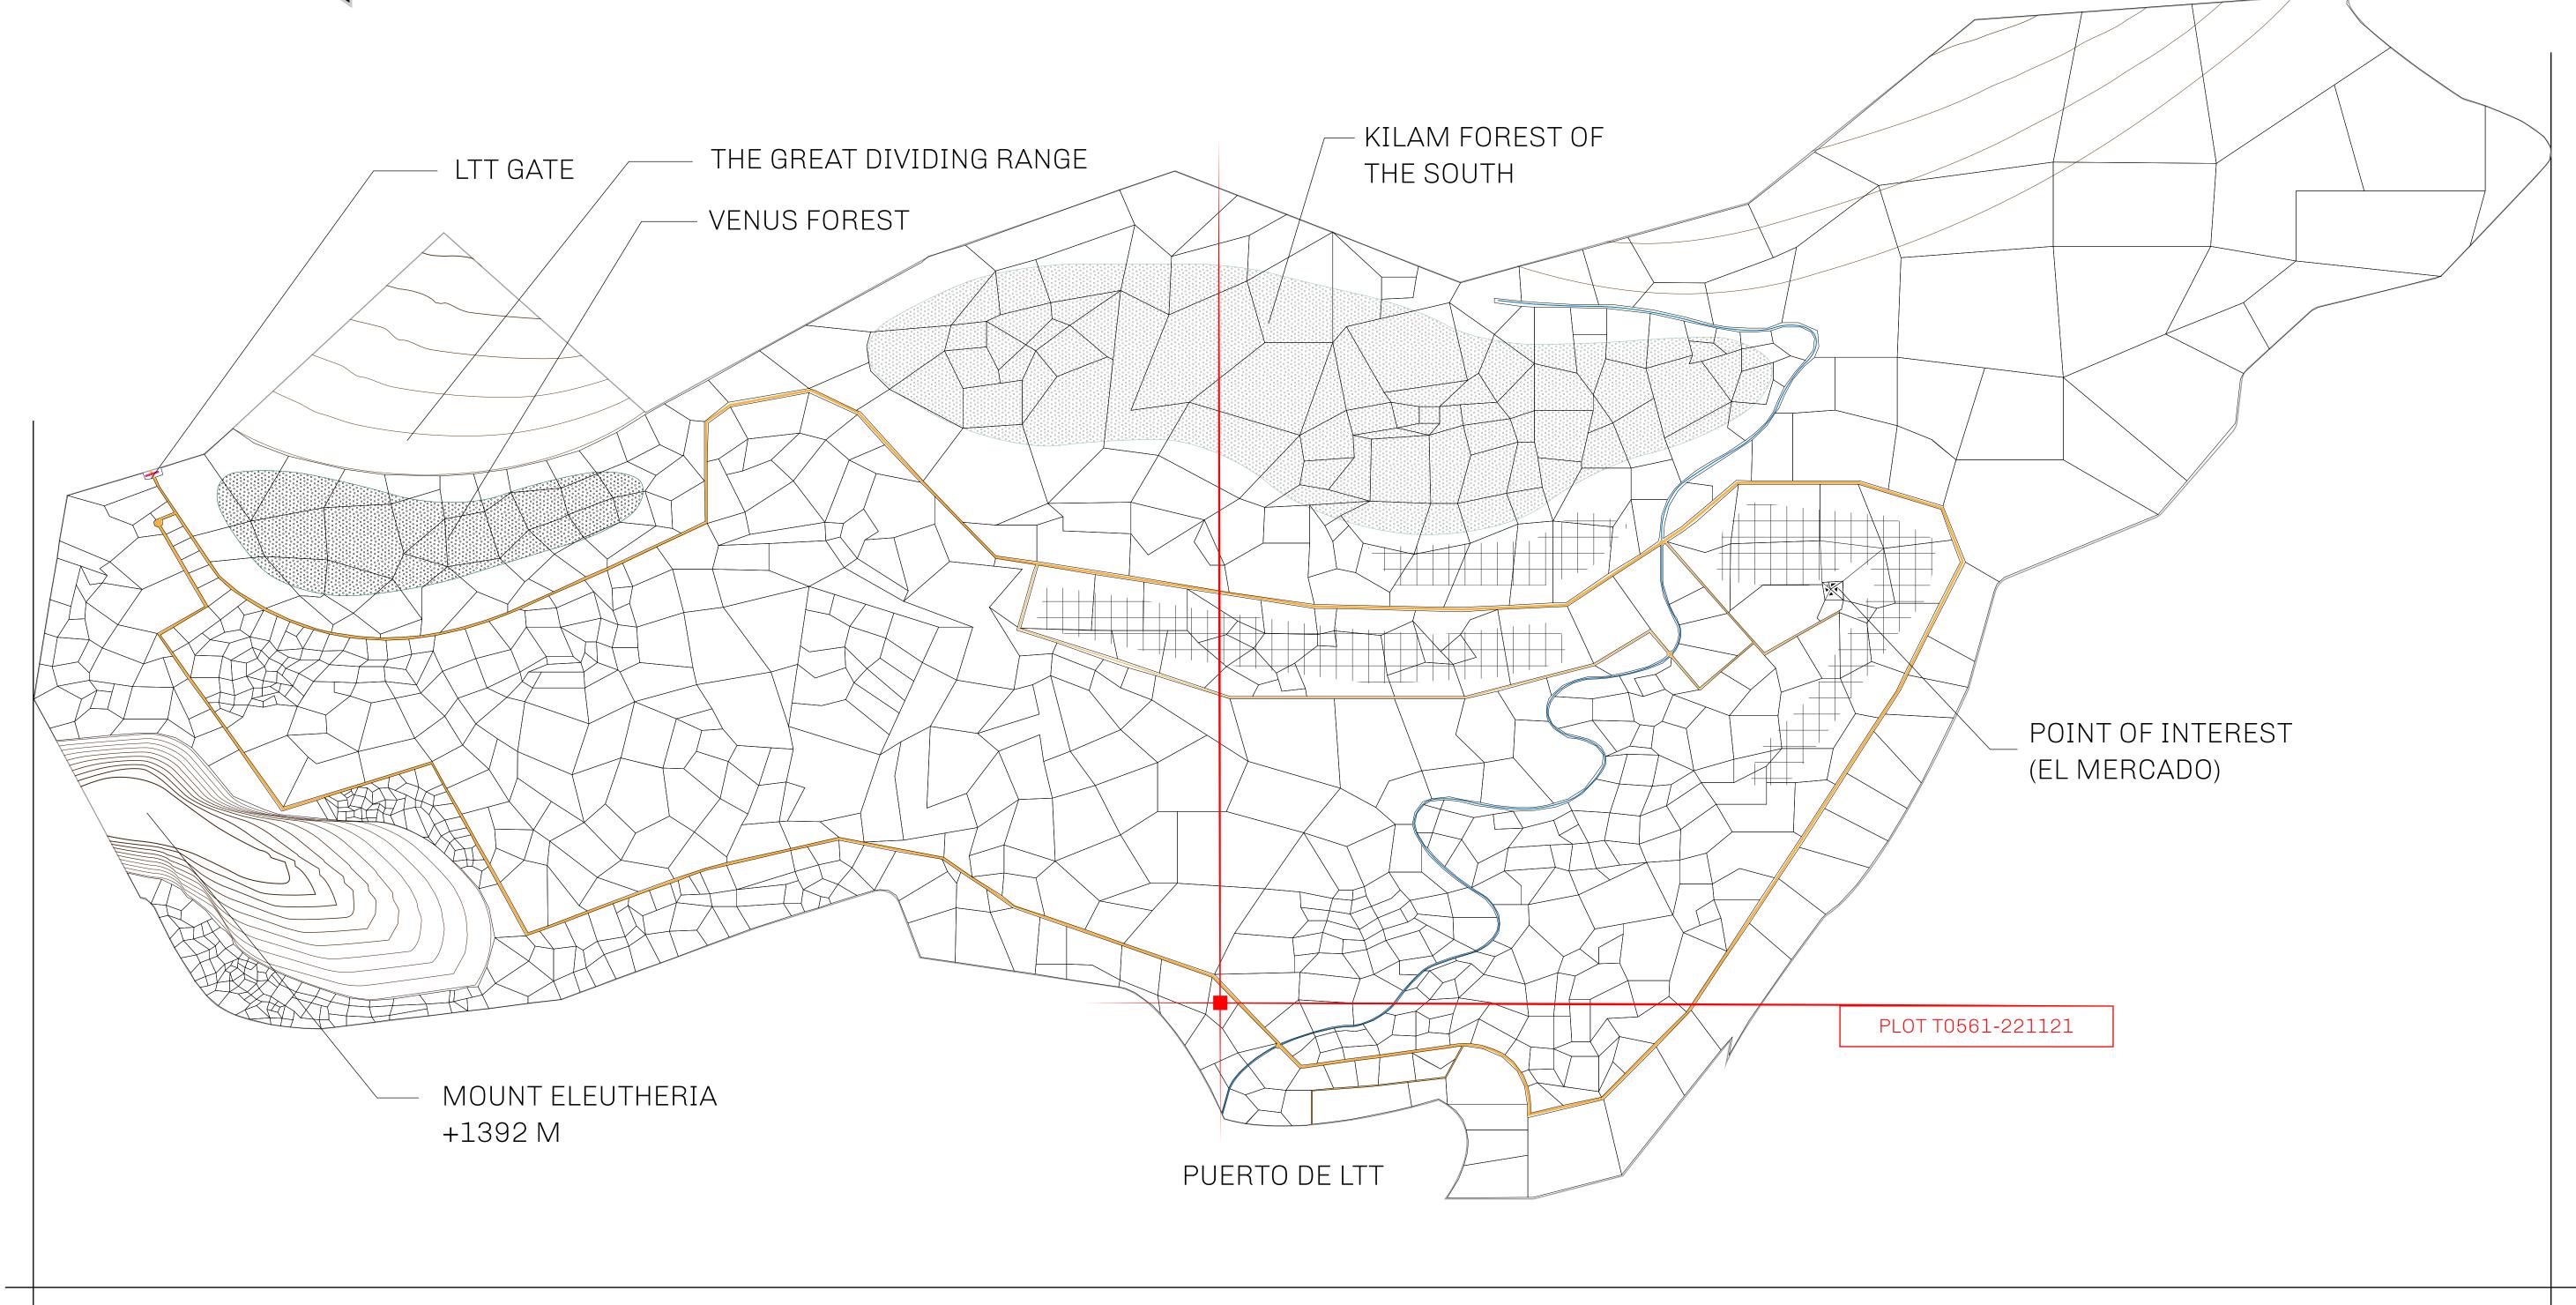

## THE SPANISH ARMADA

The most flamboyant of all of the states, this Spanish-speaking territory houses a clash of cultures. From the LTT trades in the El Mercado district to the solicitations for invites to the Great Empire, and even the traveling Caravans, it is a transient place; people are always on the move on the way to the Great Empire or a trek through the Dividing Range to the Royaume De Satoshi. Commerce uses derivations of LTT such as LTTE, LTTB, and LTTC.

## GEOGRAPHY

COASTLINE
BORDERS
HIGHEST POINT
LOWEST POINT
PLOTS
SCALE

193.03 KM (119.94 MILES)
OCEAN, THE GREAT EMPIRE
MT ELEUTHERIA +1392 M
PUERTO DE LTT 0 M

1045

1:50000

**TERRITORIO** PL0T T0563 HIGHWAY PL0T T0561 BOUNDARY: 1.28 KM DT T0562 PL0T T0559