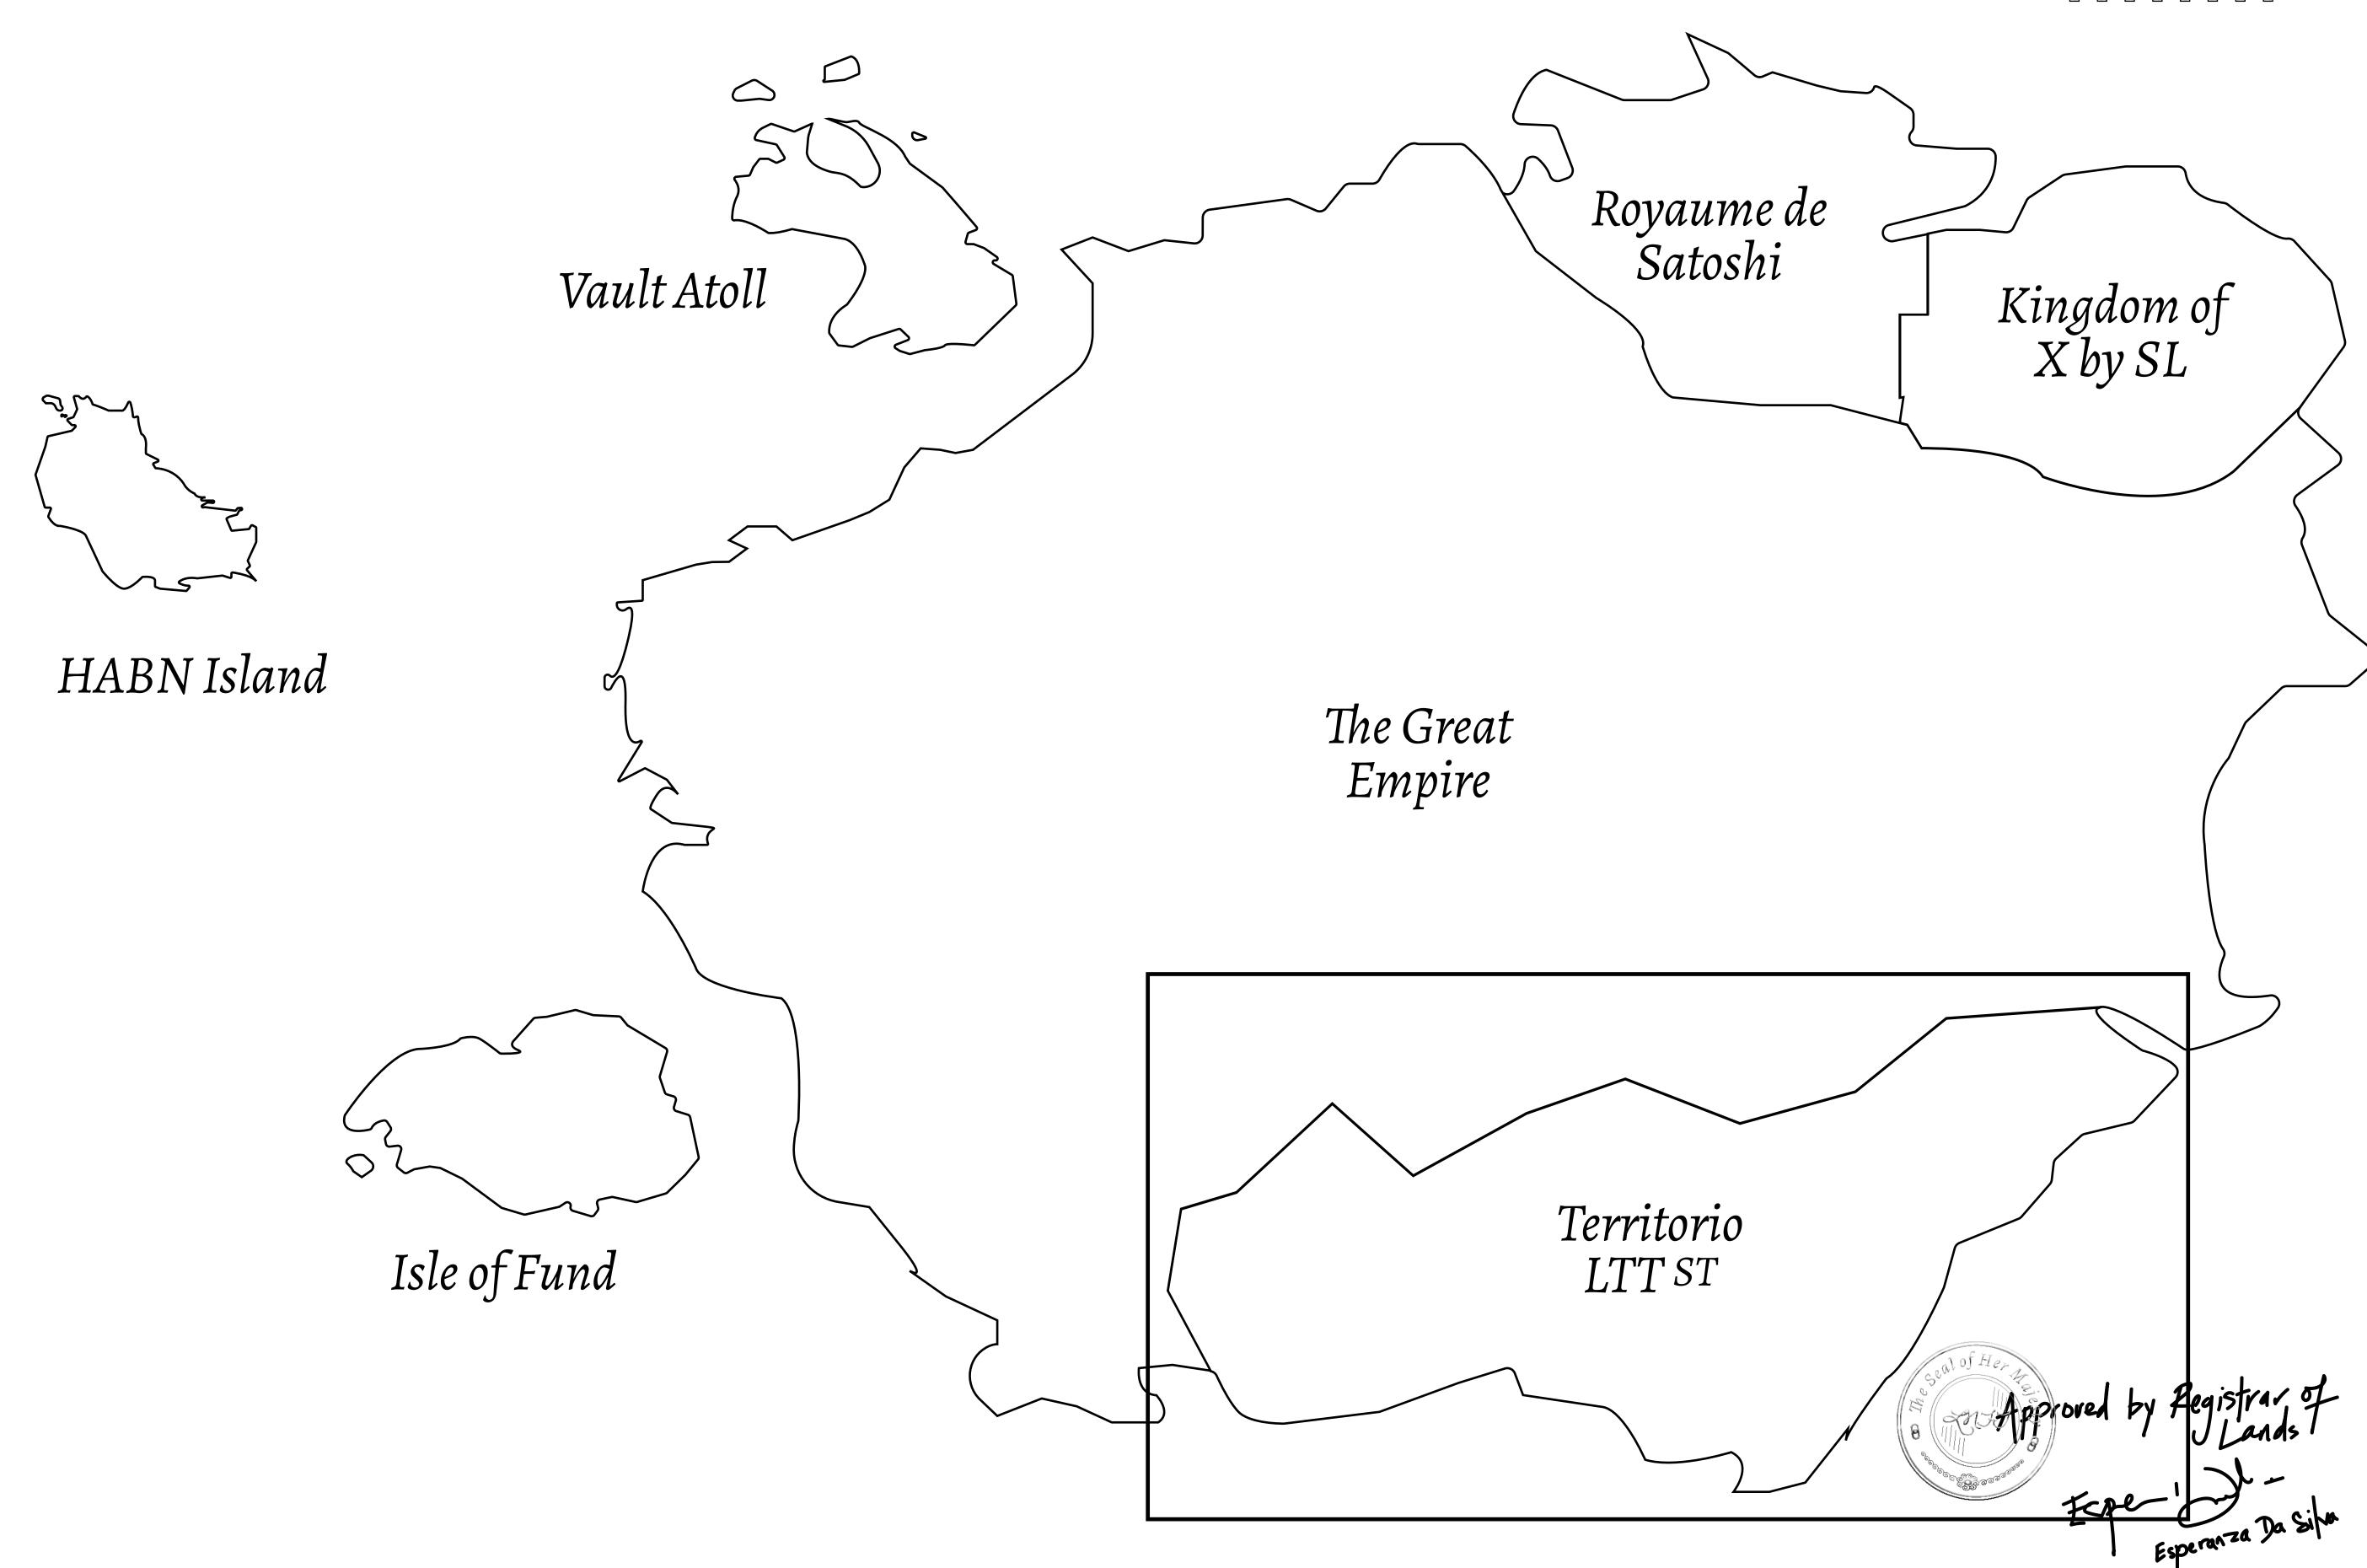

## GEOGRAPHY

COASTLINE
BORDERS
HIGHEST POINT
LOWEST POINT
PLOTS
SCALE

193.03 KM (119.94 MILES)
OCEAN, THE GREAT EMPIRE
MT ELEUTHERIA +1392 M
PUERTO DE LTT 0 M

1045

1:50000

## H.M. LNFT Land Registry

TITLE NUMBER

TERRITORIO LTT ST

ISSUED 22 November 2021 6.

SCALE **1/50000** 

OWNER ENTITLEMENT

Type W-T: Share of 0.1% of all BUN sales (rewarded in Credits) plus 1% of all LTT redeemed based on number of NFT Stories minted; Mint 4 NFT Stories

**TERRITORIO** PL0T T0563 HIGHWAY PL0T T0561 BOUNDARY: 1.28 KM DT T0562 PL0T T0559